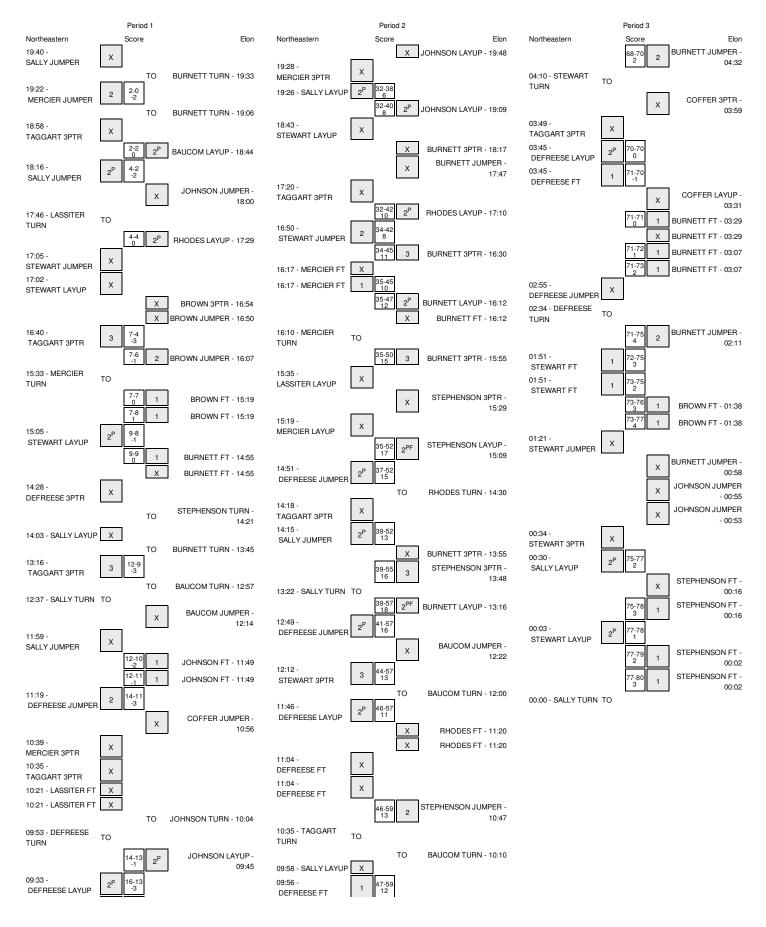

## Northeastern vs Elon 1/25/2015; 3 p.m. at Elon, N.C. (Alumni Gym) Period 1 Play-By-Play

| HOME: Eld                                                    | Margin | Score | 19:40                   | VISITORS: Northeastern  MISSED JUMPER by SALLY, FRANCESCA                                   |
|--------------------------------------------------------------|--------|-------|-------------------------|---------------------------------------------------------------------------------------------|
| REBOUND (DEF) by BURNETT, SHA                                |        |       | 19:40                   | miodeb domine en by other typing more out                                                   |
| TURNOVER by BURNETT, SHA                                     |        |       | 19:33                   |                                                                                             |
|                                                              | V 2    | 0-2   | 19:22                   | GOOD! JUMPER by MERCIER, AMENCIE                                                            |
| TURNOVER by BURNETT, SHA                                     |        |       | 19:06                   |                                                                                             |
|                                                              |        |       | 19:05                   | STEAL by STEWART, KAZZIDY                                                                   |
| REBOUND (DEF) by BURNETT, SHA                                |        |       | 18:58<br>18:58          | MISSED 3PTR by TAGGART,MAUREEN                                                              |
| GOOD! LAYUP by BAUCOM,ESSENC                                 | Т      | 2-2   | 18:44                   |                                                                                             |
|                                                              | V 2    | 2-4   | 18:16                   | GOOD! JUMPER by SALLY,FRANCESCA                                                             |
| MISSED JUMPER by JOHNSON, MALAY                              |        |       | 18:00                   |                                                                                             |
|                                                              |        |       | 18:00                   | REBOUND (DEF) by LASSITER,LOREN                                                             |
|                                                              |        |       | 17:46                   | TURNOVER by LASSITER,LOREN                                                                  |
| SUB IN: BROWN,LAURE                                          |        |       | 17:46                   |                                                                                             |
| SUB IN: RHODES,JENIFE<br>SUB OUT: BURNETT,SHA                |        |       | 17:46<br>17:46          |                                                                                             |
| SUB OUT: JOHNSON,MALAY                                       |        |       | 17:46                   |                                                                                             |
| GOOD! LAYUP by RHODES,JENIFE                                 | Т      | 4-4   | 17:29                   |                                                                                             |
| FOUL by RHODES,JENIFE                                        |        |       | 17:08                   |                                                                                             |
|                                                              |        |       | 17:05                   | MISSED JUMPER by STEWART,KAZZIDY                                                            |
|                                                              |        |       | 17:05                   | REBOUND (OFF) by STEWART,KAZZIDY                                                            |
| DEDOUND (DEE) L. DALIGON FOOFNIS                             |        |       | 17:02                   | MISSED LAYUP by STEWART,KAZZIDY                                                             |
| REBOUND (DEF) by BAUCOM,ESSENC<br>MISSED 3PTR by BROWN,LAURE |        |       | 17:02<br>16:54          |                                                                                             |
| REBOUND (OFF) by BAUCOM,ESSENC                               |        |       | 16:54                   |                                                                                             |
| TIEBOOND (OTT) BY BNOOM,EOULING                              |        |       | 16:52                   | FOUL by MERCIER, AMENCIE                                                                    |
| MISSED JUMPER by BROWN, LAURE                                |        |       | 16:50                   |                                                                                             |
|                                                              |        |       | 16:50                   | REBOUND (DEF) by MERCIER,AMENCIE                                                            |
|                                                              | V 3    | 4-7   | 16:40                   | GOOD! 3PTR by TAGGART,MAUREEN                                                               |
|                                                              |        |       | 16:40                   | ASSIST by MERCIER,AMENCIE                                                                   |
| TIMEOUT 30SE                                                 |        |       | 16:35                   |                                                                                             |
| GOOD! JUMPER by BROWN,LAURE                                  | V 1    | 6-7   | 16:12<br>16:07          | FOUL by SALLY,FRANCESCA                                                                     |
| ASSIST by BAUCOM,ESSENC                                      | VI     | 0-7   | 16:07                   |                                                                                             |
| 7.0010 1 by 57.00011,2002110                                 |        |       | 15:33                   | TURNOVER by MERCIER, AMENCIE                                                                |
| STEAL by BAUCOM, ESSENC                                      |        |       | 15:32                   |                                                                                             |
|                                                              |        |       | 15:32                   | FOUL by MERCIER, AMENCIE                                                                    |
| TIMEOUT MEDI                                                 |        |       | 15:32                   |                                                                                             |
| SUB IN: DARRAH,MACKENZ                                       |        |       | 15:32                   |                                                                                             |
| SUB OUT: COFFER,SA                                           |        |       | 15:32                   | FOLIA L. OTENART MATTIRM                                                                    |
| GOOD! FT by BROWN,LAURE                                      | Т      | 7-7   | 15:19<br>15:19          | FOUL by STEWART,KAZZIDY                                                                     |
| GOOD! FT by BROWN,LAURE                                      | H 1    | 8-7   | 15:19                   |                                                                                             |
| SUB IN: BURNETT,SHA                                          |        |       | 15:19                   |                                                                                             |
| SUB OUT: BAUCOM,ESSENC                                       |        |       | 15:19                   |                                                                                             |
|                                                              | V 1    | 8-9   | 15:05                   | GOOD! LAYUP by STEWART,KAZZIDY                                                              |
|                                                              |        |       | 14:55                   | FOUL by STEWART,KAZZIDY                                                                     |
| GOOD! FT by BURNETT,SHA                                      | Т      | 9-9   | 14:55                   | TU 4501 T 44050                                                                             |
| MISSED FT by BURNETT, SHA                                    |        |       | 14:55<br>14:55          | TIMEOUT 30SEC                                                                               |
| MIGGEDTT by BOTTNETT, STIP                                   |        |       | 14:55                   | REBOUND (DEF) by LASSITER,LOREN                                                             |
|                                                              |        |       | 14:55                   | SUB IN: DEFREESE,SAMANTHA                                                                   |
|                                                              |        |       | 14:55                   | SUB OUT: STEWART,KAZZIDY                                                                    |
|                                                              |        |       | 14:28                   | MISSED 3PTR by DEFREESE,SAMANTHA                                                            |
| REBOUND (DEF) by BROWN, LAURE                                |        |       | 14:28                   |                                                                                             |
| TURNOVER by STEPHENSON, ZOF                                  |        |       | 14:21                   |                                                                                             |
| SUB IN: BAUCOM,ESSENC                                        |        |       | 14:21                   |                                                                                             |
| SUB IN: COFFER,SA                                            |        |       | 14:21                   |                                                                                             |
| SUB OUT: STEPHENSON,ZOF<br>SUB OUT: DARRAH,MACKENZ           |        |       | 14:21<br>14:21          |                                                                                             |
| OOD OOT. DATE OF THE OTHER                                   |        |       | 14:03                   | MISSED LAYUP by SALLY,FRANCESCA                                                             |
| BLOCK by RHODES,JENIFE                                       |        |       | 14:03                   |                                                                                             |
| REBOUND (DEF) by TEA                                         |        |       | 14:02                   |                                                                                             |
| TURNOVER by BURNETT, SHA                                     |        |       | 13:45                   |                                                                                             |
|                                                              | V 3    | 9-12  | 13:16                   | GOOD! 3PTR by TAGGART,MAUREEN                                                               |
|                                                              |        |       | 13:16                   | ASSIST by DEFREESE,SAMANTHA                                                                 |
| TURNOVER by BAUCOM, ESSENC                                   |        |       | 12:57                   |                                                                                             |
| SUB IN: JOHNSON,MALAY<br>SUB OUT: RHODES,JENIFE              |        |       | 12:56<br>12:56          |                                                                                             |
| SUB CUI. NHODES,JENIFE                                       |        |       | 12:37                   | FURNOVER by SALLY,FRANCESCA                                                                 |
|                                                              |        |       | 12:36                   | ,                                                                                           |
| STEAL by BAUCOM,ESSENC                                       |        |       | 12:14                   |                                                                                             |
| STEAL by BAUCOM,ESSENC<br>MISSED JUMPER by BAUCOM,ESSENC     |        |       |                         |                                                                                             |
|                                                              |        |       | 12:14                   | REBOUND (DEF) by DEFREESE,SAMANTHA                                                          |
| MISSED JUMPER by BAUCOM,ESSENC                               |        |       | 12:14<br>11:59          |                                                                                             |
|                                                              |        |       | 12:14<br>11:59<br>11:59 | MISSED JUMPER by SALLY,FRANCESCA                                                            |
| MISSED JUMPER by BAUCOM,ESSENC                               |        |       | 12:14<br>11:59          | REBOUND (DEF) by DEFREESE,SAMANTHA MISSED JUMPER by SALLY,FRANCESCA FOUL by SALLY,FRANCESCA |

|                                                                                                                                                                      | 11:49                                                                | 11-12          | V 1        | GOOD! FT by JOHNSON,MALAY.                                                                                 |
|----------------------------------------------------------------------------------------------------------------------------------------------------------------------|----------------------------------------------------------------------|----------------|------------|------------------------------------------------------------------------------------------------------------|
|                                                                                                                                                                      | 11:49                                                                |                |            | SUB IN: HUDSON,LAURE                                                                                       |
|                                                                                                                                                                      | 11:49                                                                |                |            | SUB IN: STEPHENSON,ZOR                                                                                     |
|                                                                                                                                                                      | 11:49                                                                |                |            | SUB OUT: BURNETT,SHA                                                                                       |
|                                                                                                                                                                      | 11:49                                                                |                |            | SUB OUT: BROWN,LAURE                                                                                       |
| GOOD! JUMPER by DEFREESE, SAMANTHA                                                                                                                                   | 11:19                                                                | 11-14          | V 3        |                                                                                                            |
| •                                                                                                                                                                    | 10:56                                                                |                |            | MISSED JUMPER by COFFER,SAI                                                                                |
| REBOUND (DEF) by DEFREESE,SAMANTHA                                                                                                                                   | 10:56                                                                |                |            |                                                                                                            |
| MISSED 3PTR by MERCIER,AMENCIE                                                                                                                                       | 10:39                                                                |                |            |                                                                                                            |
| REBOUND (OFF) by LASSITER,LOREN                                                                                                                                      | 10:39                                                                |                |            |                                                                                                            |
| MISSED 3PTR by TAGGART, MAUREEN                                                                                                                                      | 10:35                                                                |                |            |                                                                                                            |
| REBOUND (OFF) by LASSITER, LOREN                                                                                                                                     | 10:35                                                                |                |            |                                                                                                            |
|                                                                                                                                                                      | 10:21                                                                |                |            | FOUL by BAUCOM, ESSENC                                                                                     |
| IISSED FT by LASSITER,LOREN                                                                                                                                          | 10:21                                                                |                |            |                                                                                                            |
| EBOUND (DEADB) by TEAM                                                                                                                                               | 10:21                                                                |                |            |                                                                                                            |
| IISSED FT by LASSITER,LOREN                                                                                                                                          | 10:21                                                                |                |            |                                                                                                            |
| isoes it by enconentection                                                                                                                                           | 10:21                                                                |                |            | REBOUND (DEF) by JOHNSON,MALAY                                                                             |
| UB IN: STEWART,KAZZIDY                                                                                                                                               | 10:21                                                                |                |            | THE SOUTH (SET ) BY CONTROCT, MINERY                                                                       |
| UB OUT: SALLY,FRANCESCA                                                                                                                                              | 10:21                                                                |                |            |                                                                                                            |
| 05 001.0/1221,118110200/1                                                                                                                                            | 10:21                                                                |                |            | SUB IN: BURNETT, SHA                                                                                       |
|                                                                                                                                                                      | 10:21                                                                |                |            | SUB IN: MBOUMA,JOSEPH                                                                                      |
|                                                                                                                                                                      | 10:21                                                                |                |            | SUB OUT: BAUCOM,ESSENC                                                                                     |
|                                                                                                                                                                      |                                                                      |                |            |                                                                                                            |
|                                                                                                                                                                      | 10:21                                                                |                |            | SUB OUT: COFFER,SAI                                                                                        |
|                                                                                                                                                                      | 10:04                                                                |                |            | TURNOVER by JOHNSON,MALAY                                                                                  |
|                                                                                                                                                                      | 10:04                                                                |                |            | FOUL by JOHNSON, MALAY                                                                                     |
| URNOVER by DEFREESE,SAMANTHA                                                                                                                                         | 09:53                                                                |                |            |                                                                                                            |
|                                                                                                                                                                      | 09:53                                                                |                |            | STEAL by JOHNSON, MALAY                                                                                    |
|                                                                                                                                                                      | 09:45                                                                | 13-14          | V 1        | GOOD! LAYUP by JOHNSON,MALAY                                                                               |
|                                                                                                                                                                      | 09:45                                                                |                |            | ASSIST by MBOUMA,JOSEPH                                                                                    |
| OOD! LAYUP by DEFREESE,SAMANTHA                                                                                                                                      | 09:33                                                                | 13-16          | V 3        |                                                                                                            |
|                                                                                                                                                                      | 09:32                                                                |                |            | FOUL by JOHNSON, MALAY                                                                                     |
| GOOD! FT by DEFREESE,SAMANTHA                                                                                                                                        | 09:32                                                                | 13-17          | V 4        |                                                                                                            |
|                                                                                                                                                                      | 09:32                                                                |                |            | SUB IN: BROWN,LAURE                                                                                        |
|                                                                                                                                                                      | 09:32                                                                |                |            | SUB OUT: HUDSON,LAURE                                                                                      |
|                                                                                                                                                                      | 09:18                                                                |                |            | MISSED JUMPER by BURNETT, SHA                                                                              |
|                                                                                                                                                                      | 09:18                                                                |                |            | REBOUND (OFF) by MBOUMA, JOSEPH                                                                            |
|                                                                                                                                                                      | 09:11                                                                | 15-17          | V 2        | GOOD! LAYUP by JOHNSON,MALAY                                                                               |
|                                                                                                                                                                      | 09:11                                                                |                |            | ASSIST by MBOUMA, JOSEPH.                                                                                  |
|                                                                                                                                                                      | 09:01                                                                |                |            | FOUL by BURNETT,SHA                                                                                        |
| IISSED JUMPER by STEWART,KAZZIDY                                                                                                                                     | 08:44                                                                |                |            |                                                                                                            |
|                                                                                                                                                                      | 08:44                                                                |                |            | REBOUND (DEF) by MBOUMA, JOSEPH                                                                            |
|                                                                                                                                                                      | 08:34                                                                |                |            | MISSED 3PTR by BROWN, LAURE                                                                                |
| REBOUND (DEF) by STEWART,KAZZIDY                                                                                                                                     | 08:34                                                                |                |            |                                                                                                            |
| IISSED LAYUP by DEFREESE,SAMANTHA                                                                                                                                    | 08:14                                                                |                |            |                                                                                                            |
| •                                                                                                                                                                    | 08:14                                                                |                |            | REBOUND (DEF) by MBOUMA, JOSEPH                                                                            |
|                                                                                                                                                                      | 08:04                                                                | 17-17          | Т          | GOOD! LAYUP by JOHNSON,MALAY.                                                                              |
|                                                                                                                                                                      | 08:04                                                                |                |            | ASSIST by BURNETT, SHA                                                                                     |
| GOOD! 3PTR by MERCIER, AMENCIE                                                                                                                                       | 07:39                                                                | 17-20          | V 3        |                                                                                                            |
| SSIST by DEFREESE,SAMANTHA                                                                                                                                           | 07:39                                                                |                |            |                                                                                                            |
|                                                                                                                                                                      | 07:16                                                                | 19-20          | V 1        | GOOD! JUMPER by MBOUMA, JOSEPH                                                                             |
| OOD! LAYUP by MERCIER,AMENCIE                                                                                                                                        | 06:56                                                                | 19-22          | V 3        | .,,                                                                                                        |
| oos. Error by menoler, menole                                                                                                                                        | 06:55                                                                | 10 22          |            | FOUL by BURNETT, SHA                                                                                       |
| IMEOUT MEDIA                                                                                                                                                         | 06:55                                                                |                |            |                                                                                                            |
| IISSED FT by MERCIER, AMENCIE                                                                                                                                        | 06:55                                                                |                |            |                                                                                                            |
| isoes it by menorein, imenore                                                                                                                                        | 06:55                                                                |                |            | REBOUND (DEF) by BROWN,LAURE                                                                               |
| UB IN: IRIAH,SADE                                                                                                                                                    | 06:55                                                                |                |            | TIEDOUND (DET ) BY BHOWN,EAGHE                                                                             |
|                                                                                                                                                                      |                                                                      |                |            |                                                                                                            |
| UB OUT: DEFREESE,SAMANTHA                                                                                                                                            | 06:55                                                                |                |            | CUR IN PUECINI ENAIR                                                                                       |
|                                                                                                                                                                      | 06:55                                                                |                |            | SUB IN: RUFFIN,LENAIR                                                                                      |
|                                                                                                                                                                      | 06:55                                                                |                |            | SUB IN: RHODES, JENIFE                                                                                     |
|                                                                                                                                                                      | 06:55                                                                |                |            | SUB IN: BAUCOM,ESSENC                                                                                      |
|                                                                                                                                                                      | 06:55                                                                |                |            | SUB OUT: BURNETT, SHA                                                                                      |
|                                                                                                                                                                      | 06:55                                                                |                |            | SUB OUT: JOHNSON,MALAY                                                                                     |
|                                                                                                                                                                      | 06:55                                                                |                |            | SUB OUT: STEPHENSON,ZOR                                                                                    |
|                                                                                                                                                                      | 06:43                                                                |                |            | MISSED JUMPER by RHODES, JENIFE                                                                            |
| EBOUND (DEF) by STEWART,KAZZIDY                                                                                                                                      | 06:43                                                                |                |            |                                                                                                            |
|                                                                                                                                                                      | 06:41                                                                |                |            | FOUL by MBOUMA,JOSEPH                                                                                      |
| IISSED FT by STEWART,KAZZIDY                                                                                                                                         | 06:41                                                                |                |            |                                                                                                            |
|                                                                                                                                                                      | 06:41                                                                |                |            | REBOUND (DEF) by RUFFIN, LENAIR                                                                            |
| OUL by LASSITER,LOREN                                                                                                                                                | 06:33                                                                |                |            |                                                                                                            |
|                                                                                                                                                                      | 06:33                                                                | 20-22          | V 2        | GOOD! FT by BROWN,LAURE                                                                                    |
|                                                                                                                                                                      | 06:33                                                                | 21-22          | V 1        | GOOD! FT by BROWN,LAURE                                                                                    |
| OOD! 3PTR by MERCIER,AMENCIE                                                                                                                                         | 06:12                                                                | 21-25          | V 4        |                                                                                                            |
| SSIST by TAGGART,MAUREEN                                                                                                                                             | 06:12                                                                |                |            |                                                                                                            |
|                                                                                                                                                                      | 06:00                                                                |                |            | MISSED JUMPER by RHODES, JENIFE                                                                            |
| EDOLIND (DEE) b MEDOLED AMENOLE                                                                                                                                      | 06:00                                                                |                |            |                                                                                                            |
| EBOUND (DEF) by MERCIER, AMENCIE                                                                                                                                     | 05:44                                                                |                |            |                                                                                                            |
|                                                                                                                                                                      |                                                                      |                |            |                                                                                                            |
| URNOVER by IRIAH,SADE                                                                                                                                                | 05:44                                                                |                |            | SUB IN: STEPHENSON,ZOR                                                                                     |
| URNOVER by IRIAH,SADE                                                                                                                                                | 05:44<br>05:44                                                       |                |            |                                                                                                            |
| URNOVER by IRIAH,SADE                                                                                                                                                | 05:44                                                                |                |            | SUB OUT: RUFFIN I ENAIR                                                                                    |
| URNOVER by IRIAH,SADE                                                                                                                                                | 05:44<br>05:44                                                       |                |            | SUB OUT: RUFFIN,LENAIR<br>MISSED 3PTR by BROWN,LAURE                                                       |
| URNOVER by IRIAH,SADE                                                                                                                                                | 05:44<br>05:44<br>05:37                                              |                |            | MISSED 3PTR by BROWN,LAURE                                                                                 |
| URNOVER by IRIAH,SADE                                                                                                                                                | 05:44<br>05:44<br>05:37<br>05:37                                     |                |            | MISSED 3PTR by BROWN,LAURE<br>REBOUND (OFF) by TEAI                                                        |
| URNOVER by IRIAH,SADE<br>OUL by IRIAH,SADE                                                                                                                           | 05:44<br>05:44<br>05:37<br>05:37<br>05:27                            |                |            | MISSED 3PTR by BROWN,LAURE                                                                                 |
| URNOVER by IRIAH,SADE OUL by IRIAH,SADE :TEAL by TAGGART,MAUREEN                                                                                                     | 05:44<br>05:44<br>05:37<br>05:37<br>05:27<br>05:26                   |                |            | MISSED 3PTR by BROWN,LAURE<br>REBOUND (OFF) by TEAI                                                        |
| URNOVER by IRIAH,SADE OUL by IRIAH,SADE STEAL by TAGGART,MAUREEN                                                                                                     | 05:44<br>05:44<br>05:37<br>05:37<br>05:27<br>05:26<br>05:08          |                |            | MISSED 3PTR by BROWN,LAURE<br>REBOUND (OFF) by TEAI<br>TURNOVER by MBOUMA,JOSEPH                           |
| URNOVER by IRIAH,SADE OUL by IRIAH,SADE :TEAL by TAGGART,MAUREEN                                                                                                     | 05:44<br>05:44<br>05:37<br>05:37<br>05:27<br>05:26<br>05:08<br>05:08 | 22.05          | V 2        | MISSED 3PTR by BROWN,LAURE<br>REBOUND (OFF) by TEAI<br>TURNOVER by MBOUMA,JOSEPH<br>STEAL by RHODES,JENIFE |
| REBOUND (DEF) by MERCIER, AMENCIE FURNOVER by IRIAH, SADE FOUL by IRIAH, SADE  STEAL by TAGGART, MAUREEN FURNOVER by LASSITER, LOREN  GOODI 3PTR by STEWART, KAZZIDY | 05:44<br>05:44<br>05:37<br>05:37<br>05:27<br>05:26<br>05:08          | 23-25<br>23-28 | V 2<br>V 5 | MISSED 3PTR by BROWN,LAURE<br>REBOUND (OFF) by TEAI<br>TURNOVER by MBOUMA,JOSEPH                           |

|                                                                                                               | 04:25                                                                         |       | SUB IN: COCHRAHAM,SHANNE                                |
|---------------------------------------------------------------------------------------------------------------|-------------------------------------------------------------------------------|-------|---------------------------------------------------------|
|                                                                                                               | 04:25                                                                         |       | SUB IN: COFFER,SA                                       |
|                                                                                                               | 04:25                                                                         |       | SUB OUT: MBOUMA, JOSEPH                                 |
|                                                                                                               | 04:25                                                                         |       | SUB OUT: RHODES, JENIFE                                 |
| OTEN A MERCIES AMENOS                                                                                         | 04:22                                                                         |       | TURNOVER by COFFER,SA                                   |
| STEAL by MERCIER, AMENCIE                                                                                     | 04:21                                                                         |       |                                                         |
| TURNOVER by STEWART,KAZZIDY                                                                                   | 04:12                                                                         |       | 07511.1.005550.01                                       |
|                                                                                                               | 04:11                                                                         | 25-28 | STEAL by COFFER,SA  V 3 GOOD! LAYUP by COCHRAHAM.SHANNE |
|                                                                                                               |                                                                               | 25-28 |                                                         |
| GOOD! JUMPER by IRIAH,SADE                                                                                    | 04:03                                                                         | 25-30 | ASSIST by BAUCOM, ESSENC                                |
| ASSIST by STEWART, KAZZIDY                                                                                    | 03:46<br>03:46                                                                | 25-30 | V 5                                                     |
| ASSIST BY STEWART, RAZZIDT                                                                                    | 03:31                                                                         |       | MISSED 3PTR by STEPHENSON,ZOF                           |
|                                                                                                               | 03:31                                                                         |       | REBOUND (OFF) by TEA                                    |
|                                                                                                               | 03:26                                                                         |       | TIMEOUT MEDI                                            |
| SUB IN: DEFREESE,SAMANTHA                                                                                     | 03:26                                                                         |       | TIME GOT MEDI                                           |
| SUB OUT: IRIAH,SADE                                                                                           | 03:26                                                                         |       |                                                         |
| 000 001. 11.11.11,07.102                                                                                      | 03:26                                                                         |       | SUB IN: BURNETT,SHA                                     |
|                                                                                                               | 03:26                                                                         |       | SUB OUT: BROWN,LAURE                                    |
|                                                                                                               | 03:24                                                                         |       | MISSED 3PTR by STEPHENSON,ZOF                           |
| REBOUND (DEF) by DEFREESE, SAMANTHA                                                                           | 03:24                                                                         |       | ,,,                                                     |
| TURNOVER by LASSITER,LOREN                                                                                    | 03:09                                                                         |       |                                                         |
| , , , , , , , , , , , , , , , , , , , ,                                                                       |                                                                               | 28-30 | V 2 GOOD! 3PTR by STEPHENSON,ZOF                        |
|                                                                                                               | 02:58                                                                         |       | ASSIST by COFFER,SA                                     |
| MISSED 3PTR by STEWART, KAZZIDY                                                                               | 02:31                                                                         |       |                                                         |
| ,                                                                                                             | 02:31                                                                         |       | REBOUND (DEF) by STEPHENSON, ZOF                        |
|                                                                                                               |                                                                               | 30-30 | T GOOD! JUMPER by COFFER,SA                             |
| FOUL by DEFREESE,SAMANTHA                                                                                     | 02:17                                                                         |       | · ·                                                     |
| ·                                                                                                             | 02:17                                                                         |       | MISSED FT by COFFER,SA                                  |
|                                                                                                               | 02:17                                                                         |       | REBOUND (OFF) by BURNETT, SHA                           |
|                                                                                                               | 02:12                                                                         |       | SUB IN: BROWN,LAURE                                     |
|                                                                                                               | 02:12                                                                         |       | SUB OUT: BURNETT, SHA                                   |
|                                                                                                               | 02:07                                                                         | 32-30 | H 2 GOOD! JUMPER by COCHRAHAM,SHANNE                    |
|                                                                                                               | 02:07                                                                         |       | ASSIST by BAUCOM,ESSENC                                 |
| MISSED JUMPER by MERCIER, AMENCIE                                                                             | 01:44                                                                         |       |                                                         |
|                                                                                                               | 01:44                                                                         |       | REBOUND (DEF) by COFFER,SA                              |
|                                                                                                               | 01:22                                                                         |       | MISSED JUMPER by COCHRAHAM, SHANNE                      |
|                                                                                                               | 01:22                                                                         |       | REBOUND (OFF) by BAUCOM,ESSENC                          |
|                                                                                                               | 01:20                                                                         | 34-30 | H 4 GOOD! LAYUP by BAUCOM,ESSENC                        |
| TURNOVER by LASSITER, LOREN                                                                                   | 01:03                                                                         |       |                                                         |
|                                                                                                               | 01:02                                                                         |       | STEAL by COFFER,SA                                      |
| FOUL by LASSITER,LOREN                                                                                        | 01:00                                                                         |       |                                                         |
|                                                                                                               | 01:00                                                                         |       | MISSED FT by COFFER,SA                                  |
|                                                                                                               | 01:00                                                                         |       | REBOUND (DEADB) by TEA                                  |
|                                                                                                               | 01:00                                                                         | 35-30 | H 5 GOOD! FT by COFFER,SA                               |
|                                                                                                               | 01:00                                                                         |       | SUB IN: MBOUMA, JOSEPH                                  |
|                                                                                                               | 01:00                                                                         |       | SUB OUT: STEPHENSON,ZOF                                 |
|                                                                                                               |                                                                               |       |                                                         |
| TURNOVER by STEWART, KAZZIDY                                                                                  | 00:38                                                                         |       |                                                         |
| TURNOVER by STEWART, KAZZIDY FOUL by STEWART, KAZZIDY                                                         |                                                                               |       |                                                         |
| ·                                                                                                             | 00:38                                                                         |       | MISSED 3PTR by BROWN,LAURE                              |
| ·                                                                                                             | 00:38<br>00:38<br>00:15<br>00:15                                              |       |                                                         |
| FOUL by STEWART,KAZZIDY REBOUND (DEF) by LASSITER,LOREN                                                       | 00:38<br>00:38<br>00:15<br>00:15<br>00:12                                     |       | MISSED 3PTR by BROWN,LAURE<br>FOUL by COCHRAHAM,SHANNE  |
| FOUL by STEWART,KAZZIDY                                                                                       | 00:38<br>00:38<br>00:15<br>00:15                                              |       |                                                         |
| FOUL by STEWART,KAZZIDY  REBOUND (DEF) by LASSITER,LOREN  MISSED FT by LASSITER,LOREN                         | 00:38<br>00:38<br>00:15<br>00:15<br>00:12<br>00:12<br>00:12                   |       |                                                         |
| FOUL by STEWART, KAZZIDY  REBOUND (DEF) by LASSITER, LOREN  MISSED FT by LASSITER, LOREN  SUB IN: IRIAH, SADE | 00:38<br>00:38<br>00:15<br>00:15<br>00:12<br>00:12<br>00:12<br>00:12          |       | FOUL by COCHRAHAM,SHANNE                                |
| FOUL by STEWART,KAZZIDY  REBOUND (DEF) by LASSITER,LOREN  MISSED FT by LASSITER,LOREN                         | 00:38<br>00:38<br>00:15<br>00:15<br>00:12<br>00:12<br>00:12<br>00:11<br>00:11 | 38-30 | FOUL by COCHRAHAM,SHANNE                                |

Northeastern 30, Elon 38

| Period 1-only | In<br>Paint | Off<br>T/O | 2nd<br>Chance | Fast<br>Break | Bench |                        |
|---------------|-------------|------------|---------------|---------------|-------|------------------------|
| Northeastern  | 8           | 5          | 0             | 0             | 7     | Score tied - 0 times   |
| Elon          | 18          | 14         | 6             | 0             | 17    | Lead changed - 2 times |