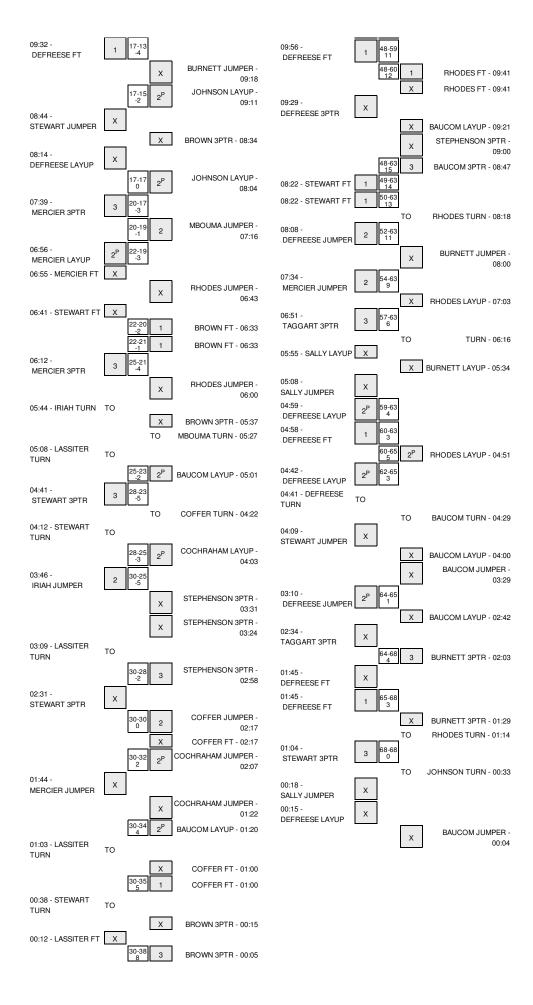

|                                                                                                               | 04:25                                                                         |       | SUB IN: COCHRAHAM,SHANNE                                |
|---------------------------------------------------------------------------------------------------------------|-------------------------------------------------------------------------------|-------|---------------------------------------------------------|
|                                                                                                               | 04:25                                                                         |       | SUB IN: COFFER,SA                                       |
|                                                                                                               | 04:25                                                                         |       | SUB OUT: MBOUMA, JOSEPH                                 |
|                                                                                                               | 04:25                                                                         |       | SUB OUT: RHODES, JENIFE                                 |
| OTEN A MERCIES AMENOS                                                                                         | 04:22                                                                         |       | TURNOVER by COFFER,SA                                   |
| STEAL by MERCIER, AMENCIE                                                                                     | 04:21                                                                         |       |                                                         |
| TURNOVER by STEWART,KAZZIDY                                                                                   | 04:12                                                                         |       | 07511.1.005550.01                                       |
|                                                                                                               | 04:11                                                                         | 25-28 | STEAL by COFFER,SA  V 3 GOOD! LAYUP by COCHRAHAM.SHANNE |
|                                                                                                               |                                                                               | 25-28 |                                                         |
| GOOD! JUMPER by IRIAH,SADE                                                                                    | 04:03                                                                         | 25-30 | ASSIST by BAUCOM, ESSENC                                |
| ASSIST by STEWART, KAZZIDY                                                                                    | 03:46<br>03:46                                                                | 25-30 | V 5                                                     |
| ASSIST BY STEWART, RAZZIDT                                                                                    | 03:31                                                                         |       | MISSED 3PTR by STEPHENSON,ZOF                           |
|                                                                                                               | 03:31                                                                         |       | REBOUND (OFF) by TEA                                    |
|                                                                                                               | 03:26                                                                         |       | TIMEOUT MEDI                                            |
| SUB IN: DEFREESE,SAMANTHA                                                                                     | 03:26                                                                         |       | TIME GOT MEDI                                           |
| SUB OUT: IRIAH,SADE                                                                                           | 03:26                                                                         |       |                                                         |
| 000 001. 11.11.11,07.102                                                                                      | 03:26                                                                         |       | SUB IN: BURNETT,SHA                                     |
|                                                                                                               | 03:26                                                                         |       | SUB OUT: BROWN,LAURE                                    |
|                                                                                                               | 03:24                                                                         |       | MISSED 3PTR by STEPHENSON,ZOF                           |
| REBOUND (DEF) by DEFREESE, SAMANTHA                                                                           | 03:24                                                                         |       | ,,,                                                     |
| TURNOVER by LASSITER,LOREN                                                                                    | 03:09                                                                         |       |                                                         |
| , , , , , , , , , , , , , , , , , , , ,                                                                       |                                                                               | 28-30 | V 2 GOOD! 3PTR by STEPHENSON,ZOF                        |
|                                                                                                               | 02:58                                                                         |       | ASSIST by COFFER,SA                                     |
| MISSED 3PTR by STEWART, KAZZIDY                                                                               | 02:31                                                                         |       |                                                         |
| ,                                                                                                             | 02:31                                                                         |       | REBOUND (DEF) by STEPHENSON, ZOF                        |
|                                                                                                               |                                                                               | 30-30 | T GOOD! JUMPER by COFFER,SA                             |
| FOUL by DEFREESE,SAMANTHA                                                                                     | 02:17                                                                         |       | · ·                                                     |
| ·                                                                                                             | 02:17                                                                         |       | MISSED FT by COFFER,SA                                  |
|                                                                                                               | 02:17                                                                         |       | REBOUND (OFF) by BURNETT, SHA                           |
|                                                                                                               | 02:12                                                                         |       | SUB IN: BROWN,LAURE                                     |
|                                                                                                               | 02:12                                                                         |       | SUB OUT: BURNETT, SHA                                   |
|                                                                                                               | 02:07                                                                         | 32-30 | H 2 GOOD! JUMPER by COCHRAHAM,SHANNE                    |
|                                                                                                               | 02:07                                                                         |       | ASSIST by BAUCOM,ESSENC                                 |
| MISSED JUMPER by MERCIER, AMENCIE                                                                             | 01:44                                                                         |       |                                                         |
|                                                                                                               | 01:44                                                                         |       | REBOUND (DEF) by COFFER,SA                              |
|                                                                                                               | 01:22                                                                         |       | MISSED JUMPER by COCHRAHAM, SHANNE                      |
|                                                                                                               | 01:22                                                                         |       | REBOUND (OFF) by BAUCOM,ESSENC                          |
|                                                                                                               | 01:20                                                                         | 34-30 | H 4 GOOD! LAYUP by BAUCOM,ESSENC                        |
| TURNOVER by LASSITER, LOREN                                                                                   | 01:03                                                                         |       |                                                         |
|                                                                                                               | 01:02                                                                         |       | STEAL by COFFER,SA                                      |
| FOUL by LASSITER,LOREN                                                                                        | 01:00                                                                         |       |                                                         |
|                                                                                                               | 01:00                                                                         |       | MISSED FT by COFFER,SA                                  |
|                                                                                                               | 01:00                                                                         |       | REBOUND (DEADB) by TEA                                  |
|                                                                                                               | 01:00                                                                         | 35-30 | H 5 GOOD! FT by COFFER,SA                               |
|                                                                                                               | 01:00                                                                         |       | SUB IN: MBOUMA, JOSEPH                                  |
|                                                                                                               | 01:00                                                                         |       | SUB OUT: STEPHENSON,ZOF                                 |
|                                                                                                               |                                                                               |       |                                                         |
| TURNOVER by STEWART, KAZZIDY                                                                                  | 00:38                                                                         |       |                                                         |
| TURNOVER by STEWART, KAZZIDY FOUL by STEWART, KAZZIDY                                                         |                                                                               |       |                                                         |
| ·                                                                                                             | 00:38                                                                         |       | MISSED 3PTR by BROWN,LAURE                              |
| ·                                                                                                             | 00:38<br>00:38<br>00:15<br>00:15                                              |       |                                                         |
| FOUL by STEWART,KAZZIDY REBOUND (DEF) by LASSITER,LOREN                                                       | 00:38<br>00:38<br>00:15<br>00:15<br>00:12                                     |       | MISSED 3PTR by BROWN,LAURE<br>FOUL by COCHRAHAM,SHANNE  |
| FOUL by STEWART,KAZZIDY                                                                                       | 00:38<br>00:38<br>00:15<br>00:15                                              |       |                                                         |
| FOUL by STEWART,KAZZIDY  REBOUND (DEF) by LASSITER,LOREN  MISSED FT by LASSITER,LOREN                         | 00:38<br>00:38<br>00:15<br>00:15<br>00:12<br>00:12<br>00:12                   |       |                                                         |
| FOUL by STEWART, KAZZIDY  REBOUND (DEF) by LASSITER, LOREN  MISSED FT by LASSITER, LOREN  SUB IN: IRIAH, SADE | 00:38<br>00:38<br>00:15<br>00:15<br>00:12<br>00:12<br>00:12<br>00:12          |       | FOUL by COCHRAHAM,SHANNE                                |
| FOUL by STEWART,KAZZIDY  REBOUND (DEF) by LASSITER,LOREN  MISSED FT by LASSITER,LOREN                         | 00:38<br>00:38<br>00:15<br>00:15<br>00:12<br>00:12<br>00:12<br>00:11<br>00:11 | 38-30 | FOUL by COCHRAHAM,SHANNE                                |