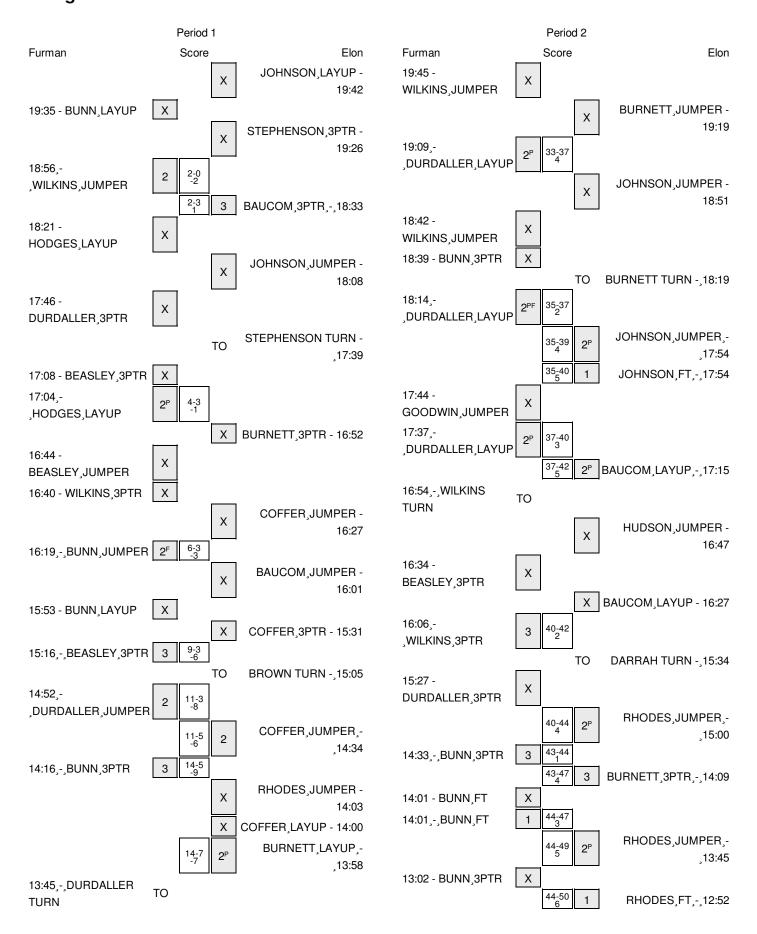

### Furman vs Elon 12/29/2014; 7 p.m. at Elon, N.C. (Alumni Gym) Period 1 Play-By-Play

| VISITORS: Furman                     | Time  | Score | Margin | HOME: Elon                        |
|--------------------------------------|-------|-------|--------|-----------------------------------|
|                                      | 19:42 |       | -      | MISSED LAYUP by JOHNSON,MALAYA    |
| REBOUND (DEF) by HODGES,BRITTANY     | 19:42 |       |        |                                   |
| MISSED LAYUP by BUNN,WHITNEY         | 19:35 |       |        |                                   |
|                                      | 19:35 |       |        | REBOUND (DEF) by COFFER,SAM       |
|                                      | 19:26 |       |        | MISSED 3PTR by STEPHENSON,ZORA    |
| REBOUND (DEF) by TEAM                | 19:26 |       |        |                                   |
| GOOD! JUMPER by WILKINS,HOLLI        | 18:56 | 0-2   | V 2    |                                   |
|                                      | 18:33 | 3-2   | H 1    | GOOD! 3PTR by BAUCOM, ESSENCE     |
|                                      | 18:33 |       |        | ASSIST by JOHNSON, MALAYA         |
| MISSED LAYUP by HODGES,BRITTANY      | 18:21 |       |        |                                   |
|                                      | 18:21 |       |        | REBOUND (DEF) by STEPHENSON, ZORA |
|                                      | 18:08 |       |        | MISSED JUMPER by JOHNSON, MALAYA  |
| REBOUND (DEF) by WILKINS, HOLLI      | 18:08 |       |        |                                   |
| MISSED 3PTR by DURDALLER,SARAH       | 17:46 |       |        |                                   |
|                                      | 17:46 |       |        | REBOUND (DEF) by BURNETT, SHAY    |
|                                      | 17:39 |       |        | TURNOVER by STEPHENSON, ZORA      |
| STEAL by BUNN,WHITNEY                | 17:37 |       |        |                                   |
|                                      | 17:34 |       |        | FOUL by BURNETT, SHAY             |
| MISSED 3PTR by BEASLEY,ALLISON       | 17:08 |       |        |                                   |
| REBOUND (OFF) by HODGES, BRITTANY    | 17:08 |       |        |                                   |
| GOOD! LAYUP by HODGES,BRITTANY [PNT] | 17:04 | 3-4   | V 1    |                                   |
|                                      | 16:52 |       |        | MISSED 3PTR by BURNETT, SHAY      |
| REBOUND (DEF) by BUNN, WHITNEY       | 16:52 |       |        |                                   |
| MISSED JUMPER by BEASLEY,ALLISON     | 16:44 |       |        |                                   |
| REBOUND (OFF) by HODGES,BRITTANY     | 16:44 |       |        |                                   |
| MISSED 3PTR by WILKINS,HOLLI         | 16:40 |       |        |                                   |
|                                      | 16:40 |       |        | REBOUND (DEF) by JOHNSON,MALAYA   |
|                                      | 16:27 |       |        | MISSED JUMPER by COFFER,SAM       |
| REBOUND (DEF) by BEASLEY,ALLISON     | 16:27 |       |        |                                   |
| GOOD! JUMPER by BUNN, WHITNEY [FB]   | 16:19 | 3-6   | V 3    |                                   |
|                                      | 16:01 |       |        | MISSED JUMPER by BAUCOM, ESSENCE  |
| REBOUND (DEF) by HODGES,BRITTANY     | 16:01 |       |        |                                   |
| MISSED LAYUP by BUNN,WHITNEY         | 15:53 |       |        |                                   |
|                                      | 15:53 |       |        | REBOUND (DEF) by COFFER,SAM       |
| FOUL by HODGES,BRITTANY              | 15:52 |       |        |                                   |
|                                      | 15:52 |       |        | TIMEOUT MEDIA                     |
| SUB IN: WOOD,TIARA                   | 15:52 |       |        |                                   |
| SUB OUT: HODGES,BRITTANY             | 15:52 |       |        |                                   |
|                                      | 15:52 |       |        | SUB IN: RHODES,JENIFER            |
|                                      | 15:52 |       |        | SUB IN: BROWN,LAUREN              |
|                                      | 15:52 |       |        | SUB OUT: BAUCOM, ESSENCE          |
|                                      | 15:52 |       |        | SUB OUT: JOHNSON, MALAYA          |
|                                      | 15:31 |       |        | MISSED 3PTR by COFFER,SAM         |
| REBOUND (DEF) by BUNN,WHITNEY        | 15:31 |       |        |                                   |
| GOOD! 3PTR by BEASLEY,ALLISON        | 15:16 | 3-9   | V 6    |                                   |
| ASSIST by WILKINS,HOLLI              | 15:16 |       |        |                                   |
|                                      | 15:05 |       |        | TURNOVER by BROWN,LAUREN          |

| VISITORS: Furman                 | Time  | Score | Margin | HOME: Elon                               |
|----------------------------------|-------|-------|--------|------------------------------------------|
| GOOD! JUMPER by DURDALLER,SARAH  | 14:52 | 3-11  | V 8    |                                          |
|                                  | 14:34 | 5-11  | V 6    | GOOD! JUMPER by COFFER,SAM               |
| GOOD! 3PTR by BUNN,WHITNEY       | 14:16 | 5-14  | V 9    |                                          |
|                                  | 14:03 |       |        | MISSED JUMPER by RHODES, JENIFER         |
|                                  | 14:03 |       |        | REBOUND (OFF) by COFFER,SAM              |
|                                  | 14:00 |       |        | MISSED LAYUP by COFFER,SAM               |
|                                  | 14:00 |       |        | REBOUND (OFF) by BURNETT, SHAY           |
|                                  | 13:58 | 7-14  | V 7    | GOOD! LAYUP by BURNETT,SHAY [PNT]        |
| TURNOVER by DURDALLER,SARAH      | 13:45 |       |        |                                          |
|                                  | 13:44 |       |        | STEAL by STEPHENSON, ZORA                |
|                                  | 13:41 | 9-14  | V 5    | GOOD! LAYUP by STEPHENSON, ZORA [FB/PNT] |
| MISSED LAYUP by BUNN,WHITNEY     | 13:24 |       |        |                                          |
|                                  | 13:24 |       |        | REBOUND (DEF) by COFFER,SAM              |
| FOUL by DURDALLER,SARAH          | 13:16 |       |        |                                          |
|                                  | 13:16 | 10-14 | V 4    | GOOD! FT by BURNETT, SHAY                |
| GOOD! 3PTR by ELLIS,KELSEY       | 13:16 | 10-17 | V 7    |                                          |
| SUB IN: CARTER,CIERRA            | 13:16 |       |        |                                          |
| SUB IN: ELLIS,KELSEY             | 13:16 |       |        |                                          |
| SUB OUT: BEASLEY,ALLISON         | 13:16 |       |        |                                          |
| SUB OUT: DURDALLER,SARAH         | 13:16 |       |        |                                          |
|                                  | 13:16 |       |        | SUB IN: DARRAH,MACKENZIE                 |
|                                  | 13:16 |       |        | SUB IN: BAUCOM, ESSENCE                  |
|                                  | 13:16 |       |        | SUB OUT: COFFER,SAM                      |
|                                  | 13:16 |       |        | SUB OUT: BROWN,LAUREN                    |
|                                  | 13:08 | 13-17 | V 4    | GOOD! 3PTR by BAUCOM, ESSENCE            |
| MISSED 3PTR by ELLIS,KELSEY      | 12:26 |       |        |                                          |
| · ·                              | 12:26 |       |        | REBOUND (DEF) by RHODES, JENIFER         |
|                                  | 12:07 | 15-17 | V 2    | GOOD! JUMPER by DARRAH,MACKENZIE [PNT]   |
| GOOD! LAYUP by WOOD, TIARA [PNT] | 11:36 | 15-19 | V 4    |                                          |
|                                  | 11:07 |       |        | MISSED JUMPER by RHODES, JENIFER         |
| REBOUND (DEF) by WOOD, TIARA     | 11:07 |       |        |                                          |
| GOOD! JUMPER by WILKINS,HOLLI    | 10:47 | 15-21 | V 6    |                                          |
| ASSIST by BUNN,WHITNEY           | 10:47 |       |        |                                          |
| ,                                | 10:22 | 17-21 | V 4    | GOOD! JUMPER by BURNETT, SHAY [PNT]      |
| FOUL by CARTER,CIERRA            | 10:22 |       |        | ,                                        |
| •                                | 10:22 |       |        | TIMEOUT MEDIA                            |
|                                  | 10:22 | 18-21 | V 3    | GOOD! FT by BURNETT, SHAY                |
| SUB IN: HODGES,BRITTANY          | 10:22 |       |        | •                                        |
| SUB IN: DURDALLER,SARAH          | 10:22 |       |        |                                          |
| SUB OUT: WILKINS,HOLLI           | 10:22 |       |        |                                          |
| SUB OUT: WOOD,TIARA              | 10:22 |       |        |                                          |
| ·                                | 10:22 |       |        | SUB IN: JOHNSON,MALAYA                   |
|                                  | 10:22 |       |        | SUB IN: HUDSON,LAUREN                    |
|                                  | 10:22 |       |        | SUB OUT: BURNETT,SHAY                    |
|                                  | 10:22 |       |        | SUB OUT: RHODES,JENIFER                  |
| TURNOVER by HODGES,BRITTANY      | 10:12 |       |        | ,                                        |
| ,                                | 09:59 | 20-21 | V 1    | GOOD! JUMPER by JOHNSON, MALAYA [PNT]    |
|                                  | 09:59 |       | • •    | ASSIST by STEPHENSON,ZORA                |
| TURNOVER by DURDALLER,SARAH      | 09:39 |       |        |                                          |
|                                  | 09:38 |       |        | STEAL by STEPHENSON,ZORA                 |
|                                  | 09:32 |       |        | MISSED JUMPER by HUDSON, LAUREN          |
|                                  | 09:32 |       |        | REBOUND (OFF) by DARRAH,MACKENZIE        |
|                                  | 55.52 |       |        | (5, 2, 2                                 |

| VISITORS: Furman                   | Time  | Score | Margin | HOME: Elon                           |
|------------------------------------|-------|-------|--------|--------------------------------------|
| FOUL by ELLIS,KELSEY               | 09:24 |       |        |                                      |
|                                    | 09:24 |       |        | MISSED FT by BAUCOM, ESSENCE         |
|                                    | 09:24 |       |        | REBOUND (DEADB) by TEAM              |
|                                    | 09:24 | 21-21 | Т      | GOOD! FT by BAUCOM, ESSENCE          |
|                                    | 09:07 |       |        | FOUL by DARRAH, MACKENZIE            |
|                                    | 09:07 |       |        | SUB IN: BROWN,LAUREN                 |
|                                    | 09:07 |       |        | SUB OUT: STEPHENSON, ZORA            |
| GOOD! 3PTR by ELLIS,KELSEY         | 09:00 | 21-24 | V 3    |                                      |
| ASSIST by DURDALLER, SARAH         | 09:00 |       |        |                                      |
|                                    | 08:43 |       |        | MISSED JUMPER by BROWN, LAUREN       |
| REBOUND (DEF) by DURDALLER, SARAH  | 08:43 |       |        |                                      |
| MISSED JUMPER by BUNN, WHITNEY     | 08:37 |       |        |                                      |
| REBOUND (OFF) by CARTER,CIERRA     | 08:37 |       |        |                                      |
| GOOD! LAYUP by CARTER,CIERRA [PNT] | 08:32 | 21-26 | V 5    |                                      |
|                                    | 08:10 |       |        | MISSED LAYUP by BAUCOM, ESSENCE      |
|                                    | 08:10 |       |        | REBOUND (OFF) by JOHNSON,MALAYA      |
|                                    | 08:08 |       |        | MISSED LAYUP by JOHNSON,MALAYA       |
| BLOCK by CARTER, CIERRA            | 08:08 |       |        |                                      |
| REBOUND (DEF) by CARTER,CIERRA     | 08:06 |       |        |                                      |
| MISSED 3PTR by CARTER,CIERRA       | 08:01 |       |        |                                      |
| REBOUND (OFF) by TEAM              | 08:01 |       |        |                                      |
| TIMEOUT MEDIA                      | 07:57 |       |        |                                      |
| SUB IN: WILKINS,HOLLI              | 07:57 |       |        |                                      |
| SUB OUT: CARTER,CIERRA             | 07:57 |       |        |                                      |
| OOD OOT. OARTER,OILITIA            | 07:57 |       |        | SUB IN: COFFER,SAM                   |
|                                    | 07:57 |       |        | SUB IN: BURNETT,SHAY                 |
|                                    | 07:57 |       |        | SUB OUT: DARRAH,MACKENZIE            |
|                                    | 07:57 |       |        | SUB OUT: HUDSON,LAUREN               |
| MISSED JUMPER by ELLIS,KELSEY      | 07:37 |       |        | 30B 001. HUD3ON,LAUNEN               |
| REBOUND (OFF) by ELLIS,KELSEY      | 07:40 |       |        |                                      |
| , , ,                              |       |       |        |                                      |
| MISSED JUMPER by ELLIS,KELSEY      | 07:37 |       |        | DI OOK his OOFFED CAM                |
|                                    | 07:37 |       |        | BLOCK by COFFER,SAM                  |
| FOULL HOROES BRITTANN              | 07:35 |       |        | REBOUND (DEF) by BROWN,LAUREN        |
| FOUL by HODGES,BRITTANY            | 07:25 |       |        | MISSER ET LIGHNOON MALAYA            |
|                                    | 07:25 |       |        | MISSED FT by JOHNSON, MALAYA         |
|                                    | 07:25 |       |        | REBOUND (DEADB) by TEAM              |
|                                    | 07:25 | 22-26 | V 4    | GOOD! FT by JOHNSON,MALAYA           |
| SUB IN: WOOD,TIARA                 | 07:25 |       |        |                                      |
| SUB OUT: HODGES,BRITTANY           | 07:25 |       |        |                                      |
|                                    | 07:14 |       |        | FOUL by BROWN,LAUREN                 |
| MISSED JUMPER by WILKINS,HOLLI     | 07:03 |       |        |                                      |
| REBOUND (OFF) by WILKINS,HOLLI     | 07:03 |       |        |                                      |
| MISSED JUMPER by WILKINS,HOLLI     | 07:00 |       |        |                                      |
|                                    | 07:00 |       |        | BLOCK by BURNETT,SHAY                |
| REBOUND (OFF) by TEAM              | 07:00 |       |        |                                      |
| TURNOVER by WOOD, TIARA            | 06:57 |       |        |                                      |
|                                    | 06:56 |       |        | STEAL by BROWN,LAUREN                |
|                                    | 06:38 |       |        | MISSED LAYUP by JOHNSON,MALAYA       |
|                                    | 06:38 |       |        | REBOUND (OFF) by JOHNSON, MALAYA     |
|                                    | 06:34 | 24-26 | V 2    | GOOD! LAYUP by JOHNSON, MALAYA [PNT] |
| MISSED JUMPER by BUNN,WHITNEY      | 06:08 |       |        |                                      |
|                                    | 06:08 |       |        | REBOUND (DEF) by BURNETT,SHAY        |

| VISITORS: Furman                   | Time  | Score | Margin | HOME: Elon                              |
|------------------------------------|-------|-------|--------|-----------------------------------------|
|                                    | 06:01 |       | -      | TURNOVER by BURNETT,SHAY                |
| SUB IN: GOODWIN,SHIANNE            | 06:01 |       |        |                                         |
| SUB OUT: WOOD,TIARA                | 06:01 |       |        |                                         |
| GOOD! 3PTR by ELLIS,KELSEY         | 05:33 | 24-29 | V 5    |                                         |
| ASSIST by BUNN,WHITNEY             | 05:33 |       |        |                                         |
|                                    | 05:21 |       |        | MISSED JUMPER by JOHNSON, MALAYA        |
| REBOUND (DEF) by ELLIS,KELSEY      | 05:21 |       |        |                                         |
| MISSED JUMPER by DURDALLER, SARAH  | 05:11 |       |        |                                         |
|                                    | 05:11 |       |        | BLOCK by COFFER,SAM                     |
| REBOUND (OFF) by TEAM              | 05:11 |       |        |                                         |
|                                    | 05:11 |       |        | SUB IN: STEPHENSON,ZORA                 |
|                                    | 05:11 |       |        | SUB IN: RHODES, JENIFER                 |
|                                    | 05:11 |       |        | SUB OUT: BROWN,LAUREN                   |
|                                    | 05:11 |       |        | SUB OUT: JOHNSON, MALAYA                |
| MISSED 3PTR by DURDALLER,SARAH     | 04:57 |       |        |                                         |
|                                    | 04:57 |       |        | REBOUND (DEF) by RHODES, JENIFER        |
|                                    | 04:46 |       |        | MISSED JUMPER by RHODES, JENIFER        |
|                                    | 04:46 |       |        | REBOUND (OFF) by RHODES, JENIFER        |
|                                    | 04:39 |       |        | MISSED 3PTR by BURNETT,SHAY             |
| REBOUND (DEF) by ELLIS,KELSEY      | 04:39 |       |        | ,                                       |
| MISSED 3PTR by ELLIS,KELSEY        | 04:13 |       |        |                                         |
| •                                  | 04:13 |       |        | REBOUND (DEF) by BAUCOM, ESSENCE        |
|                                    | 04:06 | 26-29 | V 3    | GOOD! LAYUP by BURNETT,SHAY [FB/PNT]    |
|                                    | 04:06 |       |        | ASSIST by BAUCOM, ESSENCE               |
| GOOD! LAYUP by BUNN, WHITNEY [PNT] | 03:49 | 26-31 | V 5    | ,                                       |
|                                    | 03:33 | 28-31 | V 3    | GOOD! LAYUP by COFFER,SAM [PNT]         |
|                                    | 03:16 |       |        | FOUL by BAUCOM, ESSENCE                 |
| TIMEOUT MEDIA                      | 03:16 |       |        |                                         |
| SUB IN: BEASLEY,ALLISON            | 03:16 |       |        |                                         |
| SUB OUT: ELLIS,KELSEY              | 03:16 |       |        |                                         |
|                                    | 03:16 |       |        | SUB IN: HUDSON,LAUREN                   |
|                                    | 03:16 |       |        | SUB OUT: BAUCOM,ESSENCE                 |
| MISSED JUMPER by WILKINS,HOLLI     | 02:58 |       |        | 002 001. 27.000,2002                    |
| meess com sites, market, ress.     | 02:58 |       |        | REBOUND (DEF) by COFFER,SAM             |
|                                    | 02:50 | 30-31 | V 1    | GOOD! LAYUP by RHODES, JENIFER [FB/PNT] |
|                                    | 02:50 |       |        | ASSIST by BURNETT,SHAY                  |
| MISSED 3PTR by BUNN,WHITNEY        | 02:28 |       |        | , , , , , , , , , , , , , , , , , , , , |
|                                    | 02:28 |       |        | REBOUND (DEF) by STEPHENSON,ZORA        |
|                                    | 02:16 |       |        | MISSED JUMPER by RHODES, JENIFER        |
| REBOUND (DEF) by GOODWIN,SHIANNE   | 02:16 |       |        |                                         |
| TURNOVER by WILKINS,HOLLI          | 02:08 |       |        |                                         |
| FOUL by WILKINS,HOLLI              | 02:08 |       |        |                                         |
| SUB IN: WOOD,TIARA                 | 02:08 |       |        |                                         |
| SUB OUT: GOODWIN,SHIANNE           | 02:08 |       |        |                                         |
|                                    | 02:08 |       |        | SUB IN: BAUCOM, ESSENCE                 |
|                                    | 02:08 |       |        | SUB IN: JOHNSON, MALAYA                 |
|                                    | 02:08 |       |        | SUB OUT: BURNETT,SHAY                   |
|                                    | 02:08 |       |        | SUB OUT: RHODES, JENIFER                |
|                                    | 01:55 | 32-31 | H 1    | GOOD! LAYUP by COFFER,SAM [PNT]         |
|                                    | 01:55 | 32 31 |        | ASSIST by BAUCOM, ESSENCE               |
| MISSED JUMPER by BUNN, WHITNEY     | 01:39 |       |        | AGGIG! By BAGGOWI, EGGENGE              |
| REBOUND (OFF) by BUNN, WHITNEY     | 01:39 |       |        |                                         |
|                                    | 01.00 |       |        |                                         |

| VISITORS: Furman                 | Time  | Score | Margin | HOME: Elon                            |
|----------------------------------|-------|-------|--------|---------------------------------------|
| MISSED JUMPER by BUNN,WHITNEY    | 01:36 |       |        |                                       |
|                                  | 01:36 |       |        | REBOUND (DEF) by JOHNSON, MALAYA      |
|                                  | 01:25 | 35-31 | H 4    | GOOD! 3PTR by STEPHENSON,ZORA         |
|                                  | 01:25 |       |        | ASSIST by BAUCOM, ESSENCE             |
| TURNOVER by WOOD, TIARA          | 00:54 |       |        |                                       |
|                                  | 00:54 |       |        | STEAL by JOHNSON, MALAYA              |
|                                  | 00:39 | 37-31 | H 6    | GOOD! JUMPER by JOHNSON, MALAYA [PNT] |
|                                  | 00:39 |       |        | ASSIST by COFFER,SAM                  |
| TIMEOUT 30SEC                    | 00:36 |       |        |                                       |
|                                  | 00:15 |       |        | FOUL by BAUCOM, ESSENCE               |
|                                  | 00:15 |       |        | SUB IN: BURNETT,SHAY                  |
|                                  | 00:15 |       |        | SUB OUT: BAUCOM, ESSENCE              |
| MISSED JUMPER by BUNN,WHITNEY    | 00:01 |       |        |                                       |
| REBOUND (OFF) by HODGES,BRITTANY | 00:01 |       |        |                                       |

Furman 31, Elon 37

| Period 1-only | ln    | Off | 2nd    | Fast  |       |      |                        |
|---------------|-------|-----|--------|-------|-------|------|------------------------|
| reliou i-only | Paint | T/O | Chance | Break | Bench | 2222 |                        |
| FUR           | 8     | 7   | 4      | 2     | 13    |      | Score tied - 0 times   |
| ELON          | 22    | 11  | 5      | 6     | 4     |      | Lead changed - 2 times |