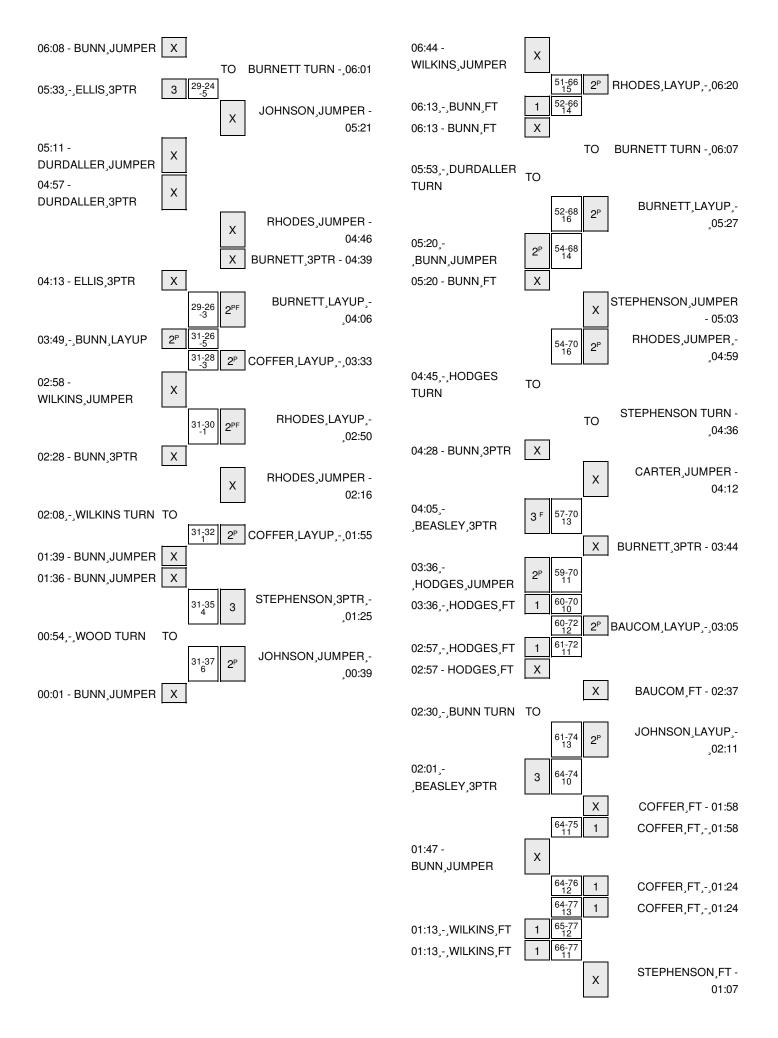

| VISITORS: Furman                   | Time  | Score | Margin | HOME: Elon                              |
|------------------------------------|-------|-------|--------|-----------------------------------------|
|                                    | 06:01 |       | -      | TURNOVER by BURNETT,SHAY                |
| SUB IN: GOODWIN,SHIANNE            | 06:01 |       |        |                                         |
| SUB OUT: WOOD,TIARA                | 06:01 |       |        |                                         |
| GOOD! 3PTR by ELLIS,KELSEY         | 05:33 | 24-29 | V 5    |                                         |
| ASSIST by BUNN,WHITNEY             | 05:33 |       |        |                                         |
|                                    | 05:21 |       |        | MISSED JUMPER by JOHNSON, MALAYA        |
| REBOUND (DEF) by ELLIS,KELSEY      | 05:21 |       |        |                                         |
| MISSED JUMPER by DURDALLER, SARAH  | 05:11 |       |        |                                         |
|                                    | 05:11 |       |        | BLOCK by COFFER,SAM                     |
| REBOUND (OFF) by TEAM              | 05:11 |       |        |                                         |
|                                    | 05:11 |       |        | SUB IN: STEPHENSON,ZORA                 |
|                                    | 05:11 |       |        | SUB IN: RHODES, JENIFER                 |
|                                    | 05:11 |       |        | SUB OUT: BROWN,LAUREN                   |
|                                    | 05:11 |       |        | SUB OUT: JOHNSON, MALAYA                |
| MISSED 3PTR by DURDALLER,SARAH     | 04:57 |       |        |                                         |
|                                    | 04:57 |       |        | REBOUND (DEF) by RHODES, JENIFER        |
|                                    | 04:46 |       |        | MISSED JUMPER by RHODES, JENIFER        |
|                                    | 04:46 |       |        | REBOUND (OFF) by RHODES, JENIFER        |
|                                    | 04:39 |       |        | MISSED 3PTR by BURNETT,SHAY             |
| REBOUND (DEF) by ELLIS,KELSEY      | 04:39 |       |        | ,                                       |
| MISSED 3PTR by ELLIS,KELSEY        | 04:13 |       |        |                                         |
| •                                  | 04:13 |       |        | REBOUND (DEF) by BAUCOM, ESSENCE        |
|                                    | 04:06 | 26-29 | V 3    | GOOD! LAYUP by BURNETT,SHAY [FB/PNT]    |
|                                    | 04:06 |       |        | ASSIST by BAUCOM, ESSENCE               |
| GOOD! LAYUP by BUNN, WHITNEY [PNT] | 03:49 | 26-31 | V 5    | ,                                       |
|                                    | 03:33 | 28-31 | V 3    | GOOD! LAYUP by COFFER,SAM [PNT]         |
|                                    | 03:16 |       |        | FOUL by BAUCOM, ESSENCE                 |
| TIMEOUT MEDIA                      | 03:16 |       |        |                                         |
| SUB IN: BEASLEY,ALLISON            | 03:16 |       |        |                                         |
| SUB OUT: ELLIS,KELSEY              | 03:16 |       |        |                                         |
|                                    | 03:16 |       |        | SUB IN: HUDSON,LAUREN                   |
|                                    | 03:16 |       |        | SUB OUT: BAUCOM,ESSENCE                 |
| MISSED JUMPER by WILKINS,HOLLI     | 02:58 |       |        | 002 001. 27.000,2002                    |
| meess com sites, market, ress.     | 02:58 |       |        | REBOUND (DEF) by COFFER,SAM             |
|                                    | 02:50 | 30-31 | V 1    | GOOD! LAYUP by RHODES, JENIFER [FB/PNT] |
|                                    | 02:50 |       |        | ASSIST by BURNETT,SHAY                  |
| MISSED 3PTR by BUNN,WHITNEY        | 02:28 |       |        | , , , , , , , , , , , , , , , , , , , , |
|                                    | 02:28 |       |        | REBOUND (DEF) by STEPHENSON,ZORA        |
|                                    | 02:16 |       |        | MISSED JUMPER by RHODES, JENIFER        |
| REBOUND (DEF) by GOODWIN,SHIANNE   | 02:16 |       |        |                                         |
| TURNOVER by WILKINS,HOLLI          | 02:08 |       |        |                                         |
| FOUL by WILKINS,HOLLI              | 02:08 |       |        |                                         |
| SUB IN: WOOD,TIARA                 | 02:08 |       |        |                                         |
| SUB OUT: GOODWIN,SHIANNE           | 02:08 |       |        |                                         |
|                                    | 02:08 |       |        | SUB IN: BAUCOM, ESSENCE                 |
|                                    | 02:08 |       |        | SUB IN: JOHNSON, MALAYA                 |
|                                    | 02:08 |       |        | SUB OUT: BURNETT,SHAY                   |
|                                    | 02:08 |       |        | SUB OUT: RHODES, JENIFER                |
|                                    | 01:55 | 32-31 | H 1    | GOOD! LAYUP by COFFER,SAM [PNT]         |
|                                    | 01:55 | 32 31 |        | ASSIST by BAUCOM, ESSENCE               |
| MISSED JUMPER by BUNN, WHITNEY     | 01:39 |       |        | AGGIG! By BAGGOWI, EGGENGE              |
| REBOUND (OFF) by BUNN, WHITNEY     | 01:39 |       |        |                                         |
|                                    | 01.00 |       |        |                                         |

| VISITORS: Furman                 | Time  | Score | Margin | HOME: Elon                            |
|----------------------------------|-------|-------|--------|---------------------------------------|
| MISSED JUMPER by BUNN,WHITNEY    | 01:36 |       |        |                                       |
|                                  | 01:36 |       |        | REBOUND (DEF) by JOHNSON, MALAYA      |
|                                  | 01:25 | 35-31 | H 4    | GOOD! 3PTR by STEPHENSON,ZORA         |
|                                  | 01:25 |       |        | ASSIST by BAUCOM, ESSENCE             |
| TURNOVER by WOOD, TIARA          | 00:54 |       |        |                                       |
|                                  | 00:54 |       |        | STEAL by JOHNSON, MALAYA              |
|                                  | 00:39 | 37-31 | H 6    | GOOD! JUMPER by JOHNSON, MALAYA [PNT] |
|                                  | 00:39 |       |        | ASSIST by COFFER,SAM                  |
| TIMEOUT 30SEC                    | 00:36 |       |        |                                       |
|                                  | 00:15 |       |        | FOUL by BAUCOM, ESSENCE               |
|                                  | 00:15 |       |        | SUB IN: BURNETT,SHAY                  |
|                                  | 00:15 |       |        | SUB OUT: BAUCOM, ESSENCE              |
| MISSED JUMPER by BUNN,WHITNEY    | 00:01 |       |        |                                       |
| REBOUND (OFF) by HODGES,BRITTANY | 00:01 |       |        |                                       |