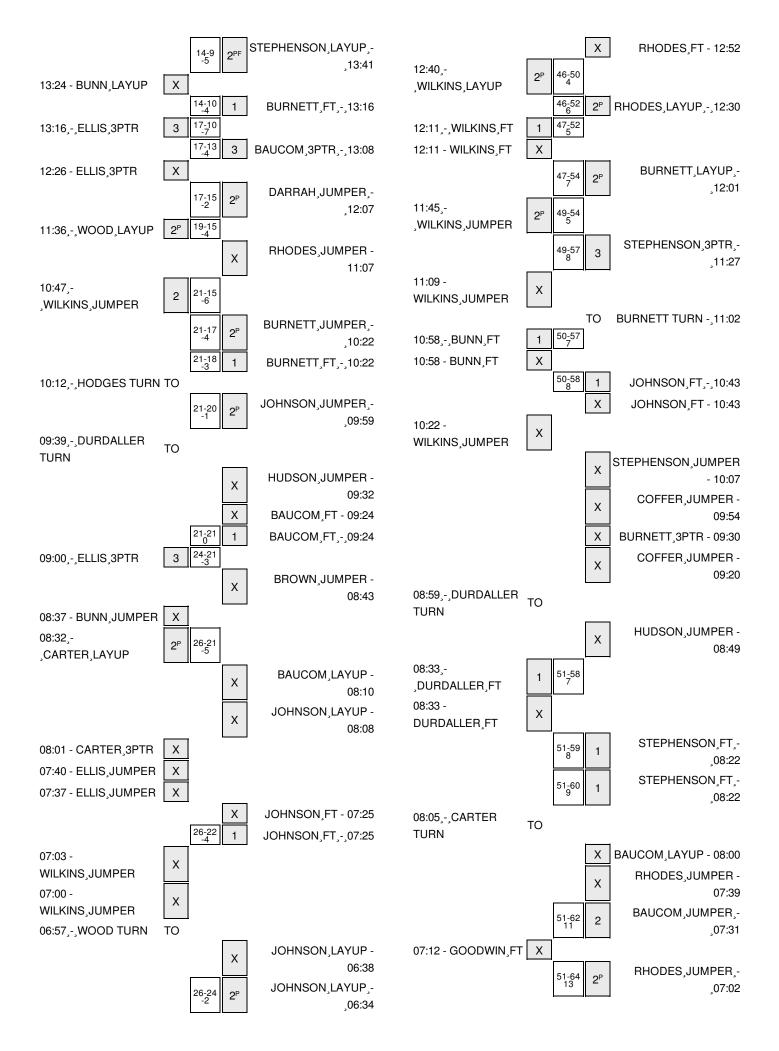

| VISITORS: Furman                 | Time  | Score | Margin | HOME: Elon                               |
|----------------------------------|-------|-------|--------|------------------------------------------|
| GOOD! JUMPER by DURDALLER,SARAH  | 14:52 | 3-11  | V 8    |                                          |
|                                  | 14:34 | 5-11  | V 6    | GOOD! JUMPER by COFFER,SAM               |
| GOOD! 3PTR by BUNN,WHITNEY       | 14:16 | 5-14  | V 9    |                                          |
|                                  | 14:03 |       |        | MISSED JUMPER by RHODES, JENIFER         |
|                                  | 14:03 |       |        | REBOUND (OFF) by COFFER,SAM              |
|                                  | 14:00 |       |        | MISSED LAYUP by COFFER,SAM               |
|                                  | 14:00 |       |        | REBOUND (OFF) by BURNETT, SHAY           |
|                                  | 13:58 | 7-14  | V 7    | GOOD! LAYUP by BURNETT,SHAY [PNT]        |
| TURNOVER by DURDALLER,SARAH      | 13:45 |       |        |                                          |
|                                  | 13:44 |       |        | STEAL by STEPHENSON, ZORA                |
|                                  | 13:41 | 9-14  | V 5    | GOOD! LAYUP by STEPHENSON, ZORA [FB/PNT] |
| MISSED LAYUP by BUNN,WHITNEY     | 13:24 |       |        |                                          |
|                                  | 13:24 |       |        | REBOUND (DEF) by COFFER,SAM              |
| FOUL by DURDALLER,SARAH          | 13:16 |       |        |                                          |
|                                  | 13:16 | 10-14 | V 4    | GOOD! FT by BURNETT, SHAY                |
| GOOD! 3PTR by ELLIS,KELSEY       | 13:16 | 10-17 | V 7    |                                          |
| SUB IN: CARTER,CIERRA            | 13:16 |       |        |                                          |
| SUB IN: ELLIS,KELSEY             | 13:16 |       |        |                                          |
| SUB OUT: BEASLEY,ALLISON         | 13:16 |       |        |                                          |
| SUB OUT: DURDALLER,SARAH         | 13:16 |       |        |                                          |
|                                  | 13:16 |       |        | SUB IN: DARRAH,MACKENZIE                 |
|                                  | 13:16 |       |        | SUB IN: BAUCOM, ESSENCE                  |
|                                  | 13:16 |       |        | SUB OUT: COFFER,SAM                      |
|                                  | 13:16 |       |        | SUB OUT: BROWN,LAUREN                    |
|                                  | 13:08 | 13-17 | V 4    | GOOD! 3PTR by BAUCOM, ESSENCE            |
| MISSED 3PTR by ELLIS,KELSEY      | 12:26 |       |        |                                          |
| · ·                              | 12:26 |       |        | REBOUND (DEF) by RHODES, JENIFER         |
|                                  | 12:07 | 15-17 | V 2    | GOOD! JUMPER by DARRAH,MACKENZIE [PNT]   |
| GOOD! LAYUP by WOOD, TIARA [PNT] | 11:36 | 15-19 | V 4    |                                          |
|                                  | 11:07 |       |        | MISSED JUMPER by RHODES, JENIFER         |
| REBOUND (DEF) by WOOD, TIARA     | 11:07 |       |        |                                          |
| GOOD! JUMPER by WILKINS,HOLLI    | 10:47 | 15-21 | V 6    |                                          |
| ASSIST by BUNN,WHITNEY           | 10:47 |       |        |                                          |
| ,                                | 10:22 | 17-21 | V 4    | GOOD! JUMPER by BURNETT, SHAY [PNT]      |
| FOUL by CARTER,CIERRA            | 10:22 |       |        | ,                                        |
| •                                | 10:22 |       |        | TIMEOUT MEDIA                            |
|                                  | 10:22 | 18-21 | V 3    | GOOD! FT by BURNETT, SHAY                |
| SUB IN: HODGES,BRITTANY          | 10:22 |       |        | •                                        |
| SUB IN: DURDALLER,SARAH          | 10:22 |       |        |                                          |
| SUB OUT: WILKINS,HOLLI           | 10:22 |       |        |                                          |
| SUB OUT: WOOD,TIARA              | 10:22 |       |        |                                          |
| ·                                | 10:22 |       |        | SUB IN: JOHNSON,MALAYA                   |
|                                  | 10:22 |       |        | SUB IN: HUDSON,LAUREN                    |
|                                  | 10:22 |       |        | SUB OUT: BURNETT,SHAY                    |
|                                  | 10:22 |       |        | SUB OUT: RHODES,JENIFER                  |
| TURNOVER by HODGES,BRITTANY      | 10:12 |       |        | ,                                        |
| ,                                | 09:59 | 20-21 | V 1    | GOOD! JUMPER by JOHNSON, MALAYA [PNT]    |
|                                  | 09:59 |       | • •    | ASSIST by STEPHENSON,ZORA                |
| TURNOVER by DURDALLER,SARAH      | 09:39 |       |        |                                          |
|                                  | 09:38 |       |        | STEAL by STEPHENSON,ZORA                 |
|                                  | 09:32 |       |        | MISSED JUMPER by HUDSON, LAUREN          |
|                                  | 09:32 |       |        | REBOUND (OFF) by DARRAH,MACKENZIE        |
|                                  | 55.52 |       |        | (5, 2, 2                                 |

| VISITORS: Furman                   | Time  | Score | Margin | HOME: Elon                           |
|------------------------------------|-------|-------|--------|--------------------------------------|
| FOUL by ELLIS,KELSEY               | 09:24 |       |        |                                      |
|                                    | 09:24 |       |        | MISSED FT by BAUCOM, ESSENCE         |
|                                    | 09:24 |       |        | REBOUND (DEADB) by TEAM              |
|                                    | 09:24 | 21-21 | Т      | GOOD! FT by BAUCOM, ESSENCE          |
|                                    | 09:07 |       |        | FOUL by DARRAH, MACKENZIE            |
|                                    | 09:07 |       |        | SUB IN: BROWN,LAUREN                 |
|                                    | 09:07 |       |        | SUB OUT: STEPHENSON, ZORA            |
| GOOD! 3PTR by ELLIS,KELSEY         | 09:00 | 21-24 | V 3    |                                      |
| ASSIST by DURDALLER, SARAH         | 09:00 |       |        |                                      |
|                                    | 08:43 |       |        | MISSED JUMPER by BROWN, LAUREN       |
| REBOUND (DEF) by DURDALLER, SARAH  | 08:43 |       |        |                                      |
| MISSED JUMPER by BUNN, WHITNEY     | 08:37 |       |        |                                      |
| REBOUND (OFF) by CARTER,CIERRA     | 08:37 |       |        |                                      |
| GOOD! LAYUP by CARTER,CIERRA [PNT] | 08:32 | 21-26 | V 5    |                                      |
|                                    | 08:10 |       |        | MISSED LAYUP by BAUCOM, ESSENCE      |
|                                    | 08:10 |       |        | REBOUND (OFF) by JOHNSON,MALAYA      |
|                                    | 08:08 |       |        | MISSED LAYUP by JOHNSON,MALAYA       |
| BLOCK by CARTER, CIERRA            | 08:08 |       |        |                                      |
| REBOUND (DEF) by CARTER,CIERRA     | 08:06 |       |        |                                      |
| MISSED 3PTR by CARTER,CIERRA       | 08:01 |       |        |                                      |
| REBOUND (OFF) by TEAM              | 08:01 |       |        |                                      |
| TIMEOUT MEDIA                      | 07:57 |       |        |                                      |
| SUB IN: WILKINS,HOLLI              | 07:57 |       |        |                                      |
| SUB OUT: CARTER,CIERRA             | 07:57 |       |        |                                      |
| OOD OOT. OARTER,OILITIA            | 07:57 |       |        | SUB IN: COFFER,SAM                   |
|                                    | 07:57 |       |        | SUB IN: BURNETT,SHAY                 |
|                                    | 07:57 |       |        | SUB OUT: DARRAH,MACKENZIE            |
|                                    | 07:57 |       |        | SUB OUT: HUDSON,LAUREN               |
| MISSED JUMPER by ELLIS,KELSEY      | 07:37 |       |        | 30B 001. HUD3ON,LAUNEN               |
| REBOUND (OFF) by ELLIS,KELSEY      | 07:40 |       |        |                                      |
| , , ,                              |       |       |        |                                      |
| MISSED JUMPER by ELLIS,KELSEY      | 07:37 |       |        | DI OOK his OOFFED CAM                |
|                                    | 07:37 |       |        | BLOCK by COFFER,SAM                  |
| FOULL HOROES BRITTANN              | 07:35 |       |        | REBOUND (DEF) by BROWN,LAUREN        |
| FOUL by HODGES,BRITTANY            | 07:25 |       |        | MISSER ET LIGHNOON MALAYA            |
|                                    | 07:25 |       |        | MISSED FT by JOHNSON, MALAYA         |
|                                    | 07:25 |       |        | REBOUND (DEADB) by TEAM              |
|                                    | 07:25 | 22-26 | V 4    | GOOD! FT by JOHNSON,MALAYA           |
| SUB IN: WOOD,TIARA                 | 07:25 |       |        |                                      |
| SUB OUT: HODGES,BRITTANY           | 07:25 |       |        |                                      |
|                                    | 07:14 |       |        | FOUL by BROWN,LAUREN                 |
| MISSED JUMPER by WILKINS,HOLLI     | 07:03 |       |        |                                      |
| REBOUND (OFF) by WILKINS,HOLLI     | 07:03 |       |        |                                      |
| MISSED JUMPER by WILKINS,HOLLI     | 07:00 |       |        |                                      |
|                                    | 07:00 |       |        | BLOCK by BURNETT,SHAY                |
| REBOUND (OFF) by TEAM              | 07:00 |       |        |                                      |
| TURNOVER by WOOD, TIARA            | 06:57 |       |        |                                      |
|                                    | 06:56 |       |        | STEAL by BROWN,LAUREN                |
|                                    | 06:38 |       |        | MISSED LAYUP by JOHNSON,MALAYA       |
|                                    | 06:38 |       |        | REBOUND (OFF) by JOHNSON, MALAYA     |
|                                    | 06:34 | 24-26 | V 2    | GOOD! LAYUP by JOHNSON, MALAYA [PNT] |
| MISSED JUMPER by BUNN,WHITNEY      | 06:08 |       |        |                                      |
|                                    | 06:08 |       |        | REBOUND (DEF) by BURNETT,SHAY        |

| VISITORS: Furman                   | Time  | Score | Margin | HOME: Elon                              |
|------------------------------------|-------|-------|--------|-----------------------------------------|
|                                    | 06:01 |       | -      | TURNOVER by BURNETT,SHAY                |
| SUB IN: GOODWIN,SHIANNE            | 06:01 |       |        |                                         |
| SUB OUT: WOOD,TIARA                | 06:01 |       |        |                                         |
| GOOD! 3PTR by ELLIS,KELSEY         | 05:33 | 24-29 | V 5    |                                         |
| ASSIST by BUNN,WHITNEY             | 05:33 |       |        |                                         |
|                                    | 05:21 |       |        | MISSED JUMPER by JOHNSON, MALAYA        |
| REBOUND (DEF) by ELLIS,KELSEY      | 05:21 |       |        |                                         |
| MISSED JUMPER by DURDALLER, SARAH  | 05:11 |       |        |                                         |
|                                    | 05:11 |       |        | BLOCK by COFFER,SAM                     |
| REBOUND (OFF) by TEAM              | 05:11 |       |        |                                         |
|                                    | 05:11 |       |        | SUB IN: STEPHENSON,ZORA                 |
|                                    | 05:11 |       |        | SUB IN: RHODES, JENIFER                 |
|                                    | 05:11 |       |        | SUB OUT: BROWN,LAUREN                   |
|                                    | 05:11 |       |        | SUB OUT: JOHNSON, MALAYA                |
| MISSED 3PTR by DURDALLER,SARAH     | 04:57 |       |        |                                         |
|                                    | 04:57 |       |        | REBOUND (DEF) by RHODES, JENIFER        |
|                                    | 04:46 |       |        | MISSED JUMPER by RHODES, JENIFER        |
|                                    | 04:46 |       |        | REBOUND (OFF) by RHODES, JENIFER        |
|                                    | 04:39 |       |        | MISSED 3PTR by BURNETT,SHAY             |
| REBOUND (DEF) by ELLIS,KELSEY      | 04:39 |       |        | ,                                       |
| MISSED 3PTR by ELLIS,KELSEY        | 04:13 |       |        |                                         |
| •                                  | 04:13 |       |        | REBOUND (DEF) by BAUCOM, ESSENCE        |
|                                    | 04:06 | 26-29 | V 3    | GOOD! LAYUP by BURNETT,SHAY [FB/PNT]    |
|                                    | 04:06 |       |        | ASSIST by BAUCOM, ESSENCE               |
| GOOD! LAYUP by BUNN, WHITNEY [PNT] | 03:49 | 26-31 | V 5    | ,                                       |
|                                    | 03:33 | 28-31 | V 3    | GOOD! LAYUP by COFFER,SAM [PNT]         |
|                                    | 03:16 |       |        | FOUL by BAUCOM, ESSENCE                 |
| TIMEOUT MEDIA                      | 03:16 |       |        |                                         |
| SUB IN: BEASLEY,ALLISON            | 03:16 |       |        |                                         |
| SUB OUT: ELLIS,KELSEY              | 03:16 |       |        |                                         |
|                                    | 03:16 |       |        | SUB IN: HUDSON,LAUREN                   |
|                                    | 03:16 |       |        | SUB OUT: BAUCOM,ESSENCE                 |
| MISSED JUMPER by WILKINS,HOLLI     | 02:58 |       |        | 002 001. 27.000,2002                    |
| meess com sites, market, ress.     | 02:58 |       |        | REBOUND (DEF) by COFFER,SAM             |
|                                    | 02:50 | 30-31 | V 1    | GOOD! LAYUP by RHODES, JENIFER [FB/PNT] |
|                                    | 02:50 |       |        | ASSIST by BURNETT,SHAY                  |
| MISSED 3PTR by BUNN,WHITNEY        | 02:28 |       |        | , , , , , , , , , , , , , , , , , , , , |
|                                    | 02:28 |       |        | REBOUND (DEF) by STEPHENSON,ZORA        |
|                                    | 02:16 |       |        | MISSED JUMPER by RHODES, JENIFER        |
| REBOUND (DEF) by GOODWIN,SHIANNE   | 02:16 |       |        |                                         |
| TURNOVER by WILKINS,HOLLI          | 02:08 |       |        |                                         |
| FOUL by WILKINS,HOLLI              | 02:08 |       |        |                                         |
| SUB IN: WOOD,TIARA                 | 02:08 |       |        |                                         |
| SUB OUT: GOODWIN,SHIANNE           | 02:08 |       |        |                                         |
|                                    | 02:08 |       |        | SUB IN: BAUCOM, ESSENCE                 |
|                                    | 02:08 |       |        | SUB IN: JOHNSON, MALAYA                 |
|                                    | 02:08 |       |        | SUB OUT: BURNETT,SHAY                   |
|                                    | 02:08 |       |        | SUB OUT: RHODES, JENIFER                |
|                                    | 01:55 | 32-31 | H 1    | GOOD! LAYUP by COFFER,SAM [PNT]         |
|                                    | 01:55 | 32 31 |        | ASSIST by BAUCOM, ESSENCE               |
| MISSED JUMPER by BUNN, WHITNEY     | 01:39 |       |        | AGGIG! By BAGGOWI, EGGENGE              |
| REBOUND (OFF) by BUNN, WHITNEY     | 01:39 |       |        |                                         |
|                                    | 01.00 |       |        |                                         |

| VISITORS: Furman                 | Time  | Score | Margin | HOME: Elon                            |
|----------------------------------|-------|-------|--------|---------------------------------------|
| MISSED JUMPER by BUNN,WHITNEY    | 01:36 |       |        |                                       |
|                                  | 01:36 |       |        | REBOUND (DEF) by JOHNSON, MALAYA      |
|                                  | 01:25 | 35-31 | H 4    | GOOD! 3PTR by STEPHENSON,ZORA         |
|                                  | 01:25 |       |        | ASSIST by BAUCOM, ESSENCE             |
| TURNOVER by WOOD, TIARA          | 00:54 |       |        |                                       |
|                                  | 00:54 |       |        | STEAL by JOHNSON, MALAYA              |
|                                  | 00:39 | 37-31 | H 6    | GOOD! JUMPER by JOHNSON, MALAYA [PNT] |
|                                  | 00:39 |       |        | ASSIST by COFFER,SAM                  |
| TIMEOUT 30SEC                    | 00:36 |       |        |                                       |
|                                  | 00:15 |       |        | FOUL by BAUCOM, ESSENCE               |
|                                  | 00:15 |       |        | SUB IN: BURNETT,SHAY                  |
|                                  | 00:15 |       |        | SUB OUT: BAUCOM, ESSENCE              |
| MISSED JUMPER by BUNN,WHITNEY    | 00:01 |       |        |                                       |
| REBOUND (OFF) by HODGES,BRITTANY | 00:01 |       |        |                                       |