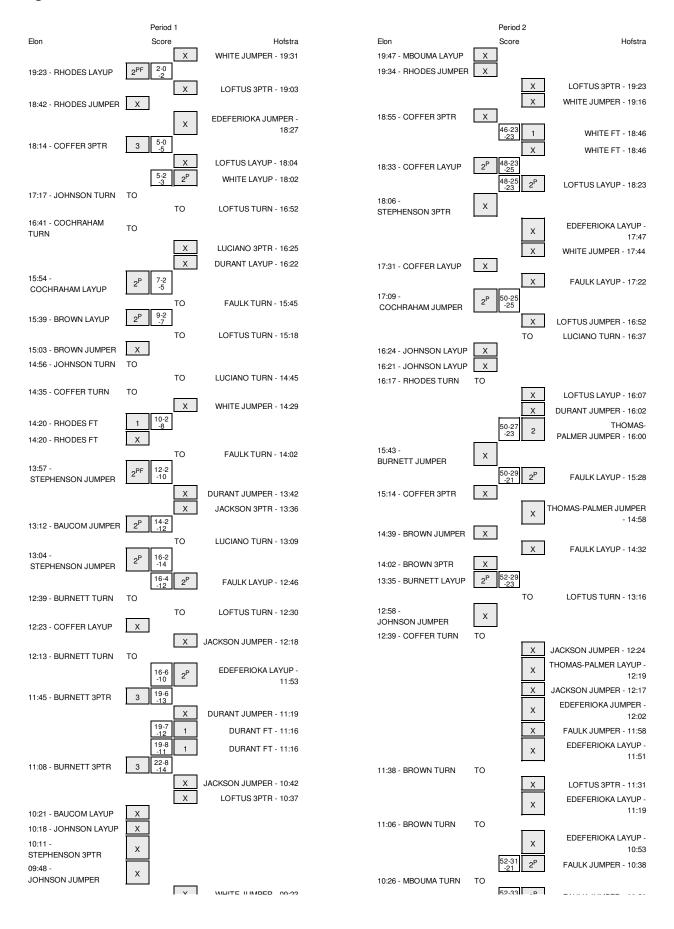

### Elon vs Hofstra 3/1/2015; 1 p.m. at Hempstead, N.Y. (Mack Sports Complex) Period 1 Play-By-Play

| MISSED JUMPER by WHITE, ANJIE  MISSED 3PTR by LOFTUS, KELLY  REBOUND (DEF) by EDEFERIOKA, ELO  MISSED JUMPER by EDEFERIOKA, ELO  MISSED LAYUP by LOFTUS, KELLY  REBOUND (OFF) by WHITE, ANJIE  GOOD! LAYUP by WHITE, ANJIE  FOUL by LUCIANO, KRYSTAL | V 2  | 0-2  | 19:31<br>19:31<br>19:23<br>19:23 | REBOUND (DEF) by BURNETT,SHAY<br>GOOD! LAYUP by RHODES,JENIFER<br>ASSIST by BURNETT,SHAY |
|------------------------------------------------------------------------------------------------------------------------------------------------------------------------------------------------------------------------------------------------------|------|------|----------------------------------|------------------------------------------------------------------------------------------|
| REBOUND (DEF) by EDEFERIOKA,ELO MISSED JUMPER by EDEFERIOKA,ELO  MISSED LAYUP by LOFTUS,KELLY REBOUND (OFF) by WHITE,ANJIE GOOD! LAYUP by WHITE,ANJIE                                                                                                | V 2  | 0-2  | 19:23<br>19:23                   | GOOD! LAYUP by RHODES,JENIFER                                                            |
| REBOUND (DEF) by EDEFERIOKA,ELO MISSED JUMPER by EDEFERIOKA,ELO  MISSED LAYUP by LOFTUS,KELLY REBOUND (OFF) by WHITE,ANJIE GOOD! LAYUP by WHITE,ANJIE                                                                                                | V 2  | 0-2  | 19:23                            |                                                                                          |
| REBOUND (DEF) by EDEFERIOKA,ELO MISSED JUMPER by EDEFERIOKA,ELO  MISSED LAYUP by LOFTUS,KELLY REBOUND (OFF) by WHITE,ANJIE GOOD! LAYUP by WHITE,ANJIE                                                                                                |      |      |                                  | ACCICT by DI IDNETT CHAV                                                                 |
| REBOUND (DEF) by EDEFERIOKA,ELO MISSED JUMPER by EDEFERIOKA,ELO  MISSED LAYUP by LOFTUS,KELLY REBOUND (OFF) by WHITE,ANJIE GOOD! LAYUP by WHITE,ANJIE                                                                                                |      |      | 40.00                            | ASSIST BY BURNETT, STAT                                                                  |
| MISSED JUMPER by EDEFERIOKA,ELO<br>MISSED LAYUP by LOFTUS,KELLY<br>REBOUND (OFF) by WHITE,ANJIE<br>GOOD! LAYUP by WHITE,ANJIE                                                                                                                        |      |      | 19:03                            |                                                                                          |
| MISSED JUMPER by EDEFERIOKA,ELO<br>MISSED LAYUP by LOFTUS,KELLY<br>REBOUND (OFF) by WHITE,ANJIE<br>GOOD! LAYUP by WHITE,ANJIE                                                                                                                        |      |      | 19:03                            | REBOUND (DEF) by COFFER,SAM                                                              |
| MISSED JUMPER by EDEFERIOKA,ELO<br>MISSED LAYUP by LOFTUS,KELLY<br>REBOUND (OFF) by WHITE,ANJIE<br>GOOD! LAYUP by WHITE,ANJIE                                                                                                                        |      |      | 18:42                            | MISSED JUMPER by RHODES, JENIFER                                                         |
| MISSED JUMPER by EDEFERIOKA,ELO<br>MISSED LAYUP by LOFTUS,KELLY<br>REBOUND (OFF) by WHITE,ANJIE<br>GOOD! LAYUP by WHITE,ANJIE                                                                                                                        |      |      | 18:42                            |                                                                                          |
| MISSED LAYUP by LOFTUS,KELLY<br>REBOUND (OFF) by WHITE,ANJIE<br>GOOD! LAYUP by WHITE,ANJIE                                                                                                                                                           |      |      | 18:27                            |                                                                                          |
| REBOUND (OFF) by WHITE,ANJIE<br>GOOD! LAYUP by WHITE,ANJIE                                                                                                                                                                                           |      |      | 18:27                            | REBOUND (DEF) by RHODES, JENIFER                                                         |
| REBOUND (OFF) by WHITE,ANJIE<br>GOOD! LAYUP by WHITE,ANJIE                                                                                                                                                                                           | V 5  | 0-5  | 18:14                            | GOOD! 3PTR by COFFER,SAM                                                                 |
| REBOUND (OFF) by WHITE,ANJIE<br>GOOD! LAYUP by WHITE,ANJIE                                                                                                                                                                                           | • •  | 0.5  | 18:14                            | ASSIST by BURNETT,SHAY                                                                   |
| REBOUND (OFF) by WHITE,ANJIE<br>GOOD! LAYUP by WHITE,ANJIE                                                                                                                                                                                           |      |      |                                  | ASSIST BY BUNNETT, SHAT                                                                  |
| GOOD! LAYUP by WHITE,ANJIE                                                                                                                                                                                                                           |      |      | 18:04                            |                                                                                          |
|                                                                                                                                                                                                                                                      |      |      | 18:04                            |                                                                                          |
| FOUL by LUCIANO,KRYSTAL                                                                                                                                                                                                                              | V 3  | 2-5  | 18:02                            |                                                                                          |
|                                                                                                                                                                                                                                                      |      |      | 17:54                            |                                                                                          |
|                                                                                                                                                                                                                                                      |      |      | 17:54                            | SUB IN: COCHRAHAM, SHANNEN                                                               |
|                                                                                                                                                                                                                                                      |      |      | 17:54                            | SUB IN: JOHNSON,MALAYA                                                                   |
|                                                                                                                                                                                                                                                      |      |      | 17:54                            | SUB OUT: RHODES, JENIFER                                                                 |
|                                                                                                                                                                                                                                                      |      |      | 17:54                            | SUB OUT: COFFER,SAM                                                                      |
| FOUL by FAULK, DARIUS                                                                                                                                                                                                                                |      |      | 17:30                            |                                                                                          |
|                                                                                                                                                                                                                                                      |      |      | 17:17                            | FOUL by JOHNSON,MALAYA                                                                   |
|                                                                                                                                                                                                                                                      |      |      | 17:17                            | TURNOVER by JOHNSON,MALAYA                                                               |
|                                                                                                                                                                                                                                                      |      |      | 17:17                            | SUB IN: STEPHENSON, ZORA                                                                 |
|                                                                                                                                                                                                                                                      |      |      |                                  | SUB OUT: MBOUMA, JOSEPHA                                                                 |
| TIPNOVER I LA CETTO VELLA                                                                                                                                                                                                                            |      |      | 17:17                            | JUD JUT. IVIDUUIVIA,JUJEF TA                                                             |
| TURNOVER by LOFTUS,KELLY                                                                                                                                                                                                                             |      |      | 16:52                            | 07544 4 0004B444440444154                                                                |
|                                                                                                                                                                                                                                                      |      |      | 16:50                            | STEAL by COCHRAHAM, SHANNEN                                                              |
|                                                                                                                                                                                                                                                      |      |      | 16:41                            | TURNOVER by COCHRAHAM, SHANNEN                                                           |
|                                                                                                                                                                                                                                                      |      |      | 16:41                            | FOUL by COCHRAHAM, SHANNEN                                                               |
| SUB IN: DURANT, ASHUNAE                                                                                                                                                                                                                              |      |      | 16:41                            |                                                                                          |
| SUB OUT: WHITE,ANJIE                                                                                                                                                                                                                                 |      |      | 16:41                            |                                                                                          |
| MISSED 3PTR by LUCIANO,KRYSTAL                                                                                                                                                                                                                       |      |      | 16:25                            |                                                                                          |
| REBOUND (OFF) by DURANT, ASHUNAE                                                                                                                                                                                                                     |      |      | 16:25                            |                                                                                          |
| MISSED LAYUP by DURANT, ASHUNAE                                                                                                                                                                                                                      |      |      | 16:22                            |                                                                                          |
|                                                                                                                                                                                                                                                      |      |      | 16:22                            | REBOUND (DEF) by JOHNSON,MALAYA                                                          |
|                                                                                                                                                                                                                                                      | V 5  | 2-7  | 15:54                            | GOOD! LAYUP by COCHRAHAM,SHANNEN                                                         |
|                                                                                                                                                                                                                                                      | V 3  | 2-1  |                                  |                                                                                          |
| THOMOVED by EARLY DADILLO                                                                                                                                                                                                                            |      |      | 15:54                            | ASSIST by STEPHENSON,ZORA                                                                |
| TURNOVER by FAULK, DARIUS                                                                                                                                                                                                                            |      |      | 15:45                            |                                                                                          |
|                                                                                                                                                                                                                                                      |      |      | 15:44                            | STEAL by BURNETT, SHAY                                                                   |
|                                                                                                                                                                                                                                                      | V 7  | 2-9  | 15:39                            | GOOD! LAYUP by BROWN,LAUREN                                                              |
| TIMEOUT 30SEC                                                                                                                                                                                                                                        |      |      | 15:38                            |                                                                                          |
| TIMEOUT MEDIA                                                                                                                                                                                                                                        |      |      | 15:38                            |                                                                                          |
| TURNOVER by LOFTUS, KELLY                                                                                                                                                                                                                            |      |      | 15:18                            |                                                                                          |
|                                                                                                                                                                                                                                                      |      |      | 15:18                            | SUB IN: BROWN,LAUREN                                                                     |
|                                                                                                                                                                                                                                                      |      |      | 15:18                            | SUB OUT: BAUCOM,ESSENCE                                                                  |
|                                                                                                                                                                                                                                                      |      |      | 15:16                            | STEAL by BROWN,LAUREN                                                                    |
|                                                                                                                                                                                                                                                      |      |      | 15:03                            | MISSED JUMPER by BROWN,LAUREN                                                            |
|                                                                                                                                                                                                                                                      |      |      | 15:03                            | REBOUND (OFF) by JOHNSON,MALAYA                                                          |
|                                                                                                                                                                                                                                                      |      |      |                                  |                                                                                          |
|                                                                                                                                                                                                                                                      |      |      | 14:56                            | TURNOVER by JOHNSON, MALAYA                                                              |
|                                                                                                                                                                                                                                                      |      |      | 14:56                            | SUB IN: RHODES, JENIFER                                                                  |
|                                                                                                                                                                                                                                                      |      |      | 14:56                            | SUB IN: COFFER,SAM                                                                       |
|                                                                                                                                                                                                                                                      |      |      | 14:56                            | SUB OUT: COCHRAHAM, SHANNEN                                                              |
|                                                                                                                                                                                                                                                      |      |      | 14:56                            | SUB OUT: JOHNSON,MALAYA                                                                  |
| SUB IN: JACKSON, ASIA                                                                                                                                                                                                                                |      |      | 14:56                            |                                                                                          |
| SUB IN: WHITE, ANJIE                                                                                                                                                                                                                                 |      |      | 14:56                            |                                                                                          |
| SUB OUT: LOFTUS,KELLY                                                                                                                                                                                                                                |      |      | 14:56                            |                                                                                          |
| SUB OUT: EDEFERIOKA,ELO                                                                                                                                                                                                                              |      |      | 14:56                            |                                                                                          |
| TURNOVER by LUCIANO,KRYSTAL                                                                                                                                                                                                                          |      |      | 14:45                            |                                                                                          |
| TOTINO VETTBY ESOIANO, KITTOTAL                                                                                                                                                                                                                      |      |      |                                  | CTEAL IN COFFEE CAM                                                                      |
|                                                                                                                                                                                                                                                      |      |      | 14:44                            | STEAL by COFFER, SAM                                                                     |
|                                                                                                                                                                                                                                                      |      |      | 14:35                            | TURNOVER by COFFER,SAM                                                                   |
| STEAL by LUCIANO,KRYSTAL                                                                                                                                                                                                                             |      |      | 14:34                            |                                                                                          |
| MISSED JUMPER by WHITE, ANJIE                                                                                                                                                                                                                        |      |      | 14:29                            |                                                                                          |
|                                                                                                                                                                                                                                                      |      |      | 14:29                            | REBOUND (DEF) by BURNETT,SHAY                                                            |
| FOUL by JACKSON,ASIA                                                                                                                                                                                                                                 |      |      | 14:20                            |                                                                                          |
|                                                                                                                                                                                                                                                      | V 8  | 2-10 | 14:20                            | GOOD! FT by RHODES, JENIFER                                                              |
|                                                                                                                                                                                                                                                      |      |      | 14:20                            | MISSED FT by RHODES, JENIFER                                                             |
| REBOUND (DEF) by WHITE, ANJIE                                                                                                                                                                                                                        |      |      | 14:20                            |                                                                                          |
|                                                                                                                                                                                                                                                      |      |      | 14:20                            | SUB IN: BAUCOM, ESSENCE                                                                  |
|                                                                                                                                                                                                                                                      |      |      | 14:20                            | SUB OUT: BURNETT,SHAY                                                                    |
| TURNOVER                                                                                                                                                                                                                                             |      |      |                                  | OOD OOT, BUTTINETT, OTTAL                                                                |
| TURNOVER by FAULK, DARIUS                                                                                                                                                                                                                            |      |      | 14:02                            | OTEN I BUODEO IENIESE                                                                    |
|                                                                                                                                                                                                                                                      |      |      | 14:01                            | STEAL by RHODES, JENIFER                                                                 |
|                                                                                                                                                                                                                                                      |      | 2-12 | 13:57                            | GOOD! JUMPER by STEPHENSON, ZORA                                                         |
|                                                                                                                                                                                                                                                      | V 10 |      |                                  |                                                                                          |
| MISSED JUMPER by DURANT, ASHUNAE                                                                                                                                                                                                                     | V 10 |      | 13:42                            |                                                                                          |