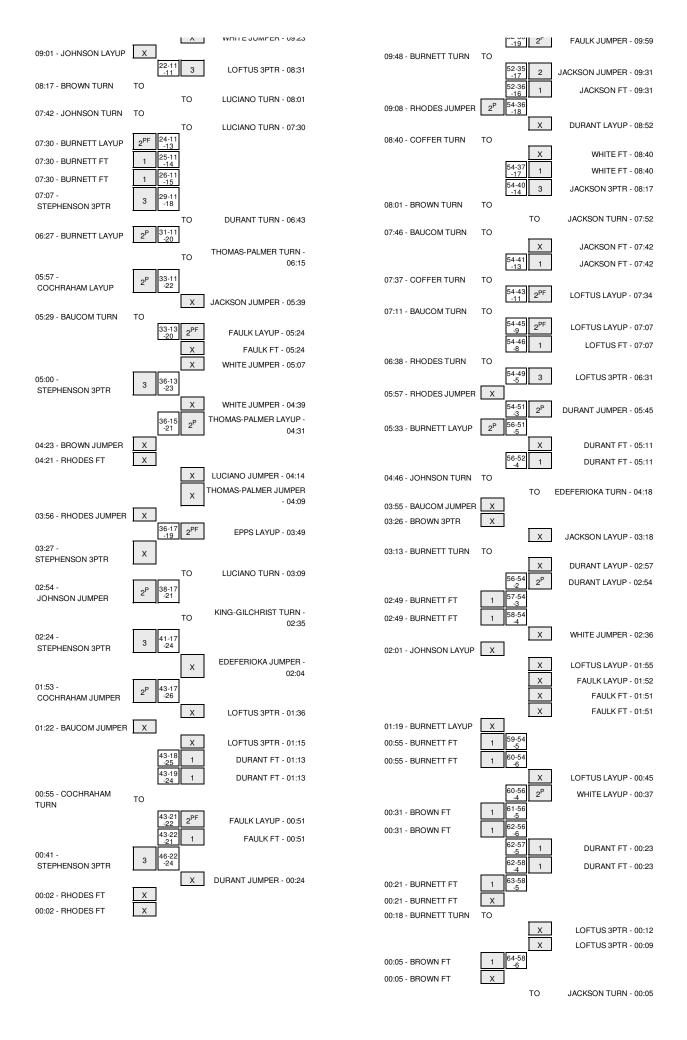

### Elon vs Hofstra 3/1/2015; 1 p.m. at Hempstead, N.Y. (Mack Sports Complex) Period 1 Play-By-Play

| MISSED JUMPER by WHITE, ANJIE  MISSED 3PTR by LOFTUS, KELLY  REBOUND (DEF) by EDEFERIOKA, ELO  MISSED JUMPER by EDEFERIOKA, ELO  MISSED LAYUP by LOFTUS, KELLY  REBOUND (OFF) by WHITE, ANJIE  GOOD! LAYUP by WHITE, ANJIE  FOUL by LUCIANO, KRYSTAL | V 2  | 0-2  | 19:31<br>19:31<br>19:23<br>19:23 | REBOUND (DEF) by BURNETT,SHAY<br>GOOD! LAYUP by RHODES,JENIFER<br>ASSIST by BURNETT,SHAY |
|------------------------------------------------------------------------------------------------------------------------------------------------------------------------------------------------------------------------------------------------------|------|------|----------------------------------|------------------------------------------------------------------------------------------|
| REBOUND (DEF) by EDEFERIOKA,ELO MISSED JUMPER by EDEFERIOKA,ELO  MISSED LAYUP by LOFTUS,KELLY REBOUND (OFF) by WHITE,ANJIE GOOD! LAYUP by WHITE,ANJIE                                                                                                | V 2  | 0-2  | 19:23<br>19:23                   | GOOD! LAYUP by RHODES,JENIFER                                                            |
| REBOUND (DEF) by EDEFERIOKA,ELO MISSED JUMPER by EDEFERIOKA,ELO  MISSED LAYUP by LOFTUS,KELLY REBOUND (OFF) by WHITE,ANJIE GOOD! LAYUP by WHITE,ANJIE                                                                                                | V 2  | 0-2  | 19:23                            |                                                                                          |
| REBOUND (DEF) by EDEFERIOKA,ELO MISSED JUMPER by EDEFERIOKA,ELO  MISSED LAYUP by LOFTUS,KELLY REBOUND (OFF) by WHITE,ANJIE GOOD! LAYUP by WHITE,ANJIE                                                                                                |      |      |                                  | ACCICT by DI IDNETT CHAV                                                                 |
| REBOUND (DEF) by EDEFERIOKA,ELO MISSED JUMPER by EDEFERIOKA,ELO  MISSED LAYUP by LOFTUS,KELLY REBOUND (OFF) by WHITE,ANJIE GOOD! LAYUP by WHITE,ANJIE                                                                                                |      |      | 40.00                            | ASSIST BY BURNETT, STAT                                                                  |
| MISSED JUMPER by EDEFERIOKA,ELO<br>MISSED LAYUP by LOFTUS,KELLY<br>REBOUND (OFF) by WHITE,ANJIE<br>GOOD! LAYUP by WHITE,ANJIE                                                                                                                        |      |      | 19:03                            |                                                                                          |
| MISSED JUMPER by EDEFERIOKA,ELO<br>MISSED LAYUP by LOFTUS,KELLY<br>REBOUND (OFF) by WHITE,ANJIE<br>GOOD! LAYUP by WHITE,ANJIE                                                                                                                        |      |      | 19:03                            | REBOUND (DEF) by COFFER,SAM                                                              |
| MISSED JUMPER by EDEFERIOKA,ELO<br>MISSED LAYUP by LOFTUS,KELLY<br>REBOUND (OFF) by WHITE,ANJIE<br>GOOD! LAYUP by WHITE,ANJIE                                                                                                                        |      |      | 18:42                            | MISSED JUMPER by RHODES, JENIFER                                                         |
| MISSED JUMPER by EDEFERIOKA,ELO<br>MISSED LAYUP by LOFTUS,KELLY<br>REBOUND (OFF) by WHITE,ANJIE<br>GOOD! LAYUP by WHITE,ANJIE                                                                                                                        |      |      | 18:42                            |                                                                                          |
| MISSED LAYUP by LOFTUS,KELLY<br>REBOUND (OFF) by WHITE,ANJIE<br>GOOD! LAYUP by WHITE,ANJIE                                                                                                                                                           |      |      | 18:27                            |                                                                                          |
| REBOUND (OFF) by WHITE,ANJIE<br>GOOD! LAYUP by WHITE,ANJIE                                                                                                                                                                                           |      |      | 18:27                            | REBOUND (DEF) by RHODES, JENIFER                                                         |
| REBOUND (OFF) by WHITE,ANJIE<br>GOOD! LAYUP by WHITE,ANJIE                                                                                                                                                                                           | V 5  | 0-5  | 18:14                            | GOOD! 3PTR by COFFER,SAM                                                                 |
| REBOUND (OFF) by WHITE,ANJIE<br>GOOD! LAYUP by WHITE,ANJIE                                                                                                                                                                                           | • •  | 0.5  | 18:14                            | ASSIST by BURNETT,SHAY                                                                   |
| REBOUND (OFF) by WHITE,ANJIE<br>GOOD! LAYUP by WHITE,ANJIE                                                                                                                                                                                           |      |      |                                  | ASSIST BY BUNNETT, SHAT                                                                  |
| GOOD! LAYUP by WHITE,ANJIE                                                                                                                                                                                                                           |      |      | 18:04                            |                                                                                          |
|                                                                                                                                                                                                                                                      |      |      | 18:04                            |                                                                                          |
| FOUL by LUCIANO,KRYSTAL                                                                                                                                                                                                                              | V 3  | 2-5  | 18:02                            |                                                                                          |
|                                                                                                                                                                                                                                                      |      |      | 17:54                            |                                                                                          |
|                                                                                                                                                                                                                                                      |      |      | 17:54                            | SUB IN: COCHRAHAM, SHANNEN                                                               |
|                                                                                                                                                                                                                                                      |      |      | 17:54                            | SUB IN: JOHNSON,MALAYA                                                                   |
|                                                                                                                                                                                                                                                      |      |      | 17:54                            | SUB OUT: RHODES, JENIFER                                                                 |
|                                                                                                                                                                                                                                                      |      |      | 17:54                            | SUB OUT: COFFER,SAM                                                                      |
| FOUL by FAULK, DARIUS                                                                                                                                                                                                                                |      |      | 17:30                            |                                                                                          |
|                                                                                                                                                                                                                                                      |      |      | 17:17                            | FOUL by JOHNSON,MALAYA                                                                   |
|                                                                                                                                                                                                                                                      |      |      | 17:17                            | TURNOVER by JOHNSON,MALAYA                                                               |
|                                                                                                                                                                                                                                                      |      |      | 17:17                            | SUB IN: STEPHENSON, ZORA                                                                 |
|                                                                                                                                                                                                                                                      |      |      |                                  | SUB OUT: MBOUMA, JOSEPHA                                                                 |
| TIPNOVER I LA CETTO VELLA                                                                                                                                                                                                                            |      |      | 17:17                            | JUD JUT. IVIDUUIVIA,JUJEF TA                                                             |
| TURNOVER by LOFTUS,KELLY                                                                                                                                                                                                                             |      |      | 16:52                            | 07544 4 0004B444440444154                                                                |
|                                                                                                                                                                                                                                                      |      |      | 16:50                            | STEAL by COCHRAHAM, SHANNEN                                                              |
|                                                                                                                                                                                                                                                      |      |      | 16:41                            | TURNOVER by COCHRAHAM, SHANNEN                                                           |
|                                                                                                                                                                                                                                                      |      |      | 16:41                            | FOUL by COCHRAHAM, SHANNEN                                                               |
| SUB IN: DURANT, ASHUNAE                                                                                                                                                                                                                              |      |      | 16:41                            |                                                                                          |
| SUB OUT: WHITE,ANJIE                                                                                                                                                                                                                                 |      |      | 16:41                            |                                                                                          |
| MISSED 3PTR by LUCIANO,KRYSTAL                                                                                                                                                                                                                       |      |      | 16:25                            |                                                                                          |
| REBOUND (OFF) by DURANT, ASHUNAE                                                                                                                                                                                                                     |      |      | 16:25                            |                                                                                          |
| MISSED LAYUP by DURANT, ASHUNAE                                                                                                                                                                                                                      |      |      | 16:22                            |                                                                                          |
|                                                                                                                                                                                                                                                      |      |      | 16:22                            | REBOUND (DEF) by JOHNSON,MALAYA                                                          |
|                                                                                                                                                                                                                                                      | V 5  | 2-7  | 15:54                            | GOOD! LAYUP by COCHRAHAM,SHANNEN                                                         |
|                                                                                                                                                                                                                                                      | V 3  | 2-1  |                                  |                                                                                          |
| THOMOVED by EARLY DADILLO                                                                                                                                                                                                                            |      |      | 15:54                            | ASSIST by STEPHENSON,ZORA                                                                |
| TURNOVER by FAULK, DARIUS                                                                                                                                                                                                                            |      |      | 15:45                            |                                                                                          |
|                                                                                                                                                                                                                                                      |      |      | 15:44                            | STEAL by BURNETT, SHAY                                                                   |
|                                                                                                                                                                                                                                                      | V 7  | 2-9  | 15:39                            | GOOD! LAYUP by BROWN,LAUREN                                                              |
| TIMEOUT 30SEC                                                                                                                                                                                                                                        |      |      | 15:38                            |                                                                                          |
| TIMEOUT MEDIA                                                                                                                                                                                                                                        |      |      | 15:38                            |                                                                                          |
| TURNOVER by LOFTUS, KELLY                                                                                                                                                                                                                            |      |      | 15:18                            |                                                                                          |
|                                                                                                                                                                                                                                                      |      |      | 15:18                            | SUB IN: BROWN,LAUREN                                                                     |
|                                                                                                                                                                                                                                                      |      |      | 15:18                            | SUB OUT: BAUCOM,ESSENCE                                                                  |
|                                                                                                                                                                                                                                                      |      |      | 15:16                            | STEAL by BROWN,LAUREN                                                                    |
|                                                                                                                                                                                                                                                      |      |      | 15:03                            | MISSED JUMPER by BROWN,LAUREN                                                            |
|                                                                                                                                                                                                                                                      |      |      | 15:03                            | REBOUND (OFF) by JOHNSON,MALAYA                                                          |
|                                                                                                                                                                                                                                                      |      |      |                                  |                                                                                          |
|                                                                                                                                                                                                                                                      |      |      | 14:56                            | TURNOVER by JOHNSON, MALAYA                                                              |
|                                                                                                                                                                                                                                                      |      |      | 14:56                            | SUB IN: RHODES, JENIFER                                                                  |
|                                                                                                                                                                                                                                                      |      |      | 14:56                            | SUB IN: COFFER,SAM                                                                       |
|                                                                                                                                                                                                                                                      |      |      | 14:56                            | SUB OUT: COCHRAHAM, SHANNEN                                                              |
|                                                                                                                                                                                                                                                      |      |      | 14:56                            | SUB OUT: JOHNSON,MALAYA                                                                  |
| SUB IN: JACKSON, ASIA                                                                                                                                                                                                                                |      |      | 14:56                            |                                                                                          |
| SUB IN: WHITE, ANJIE                                                                                                                                                                                                                                 |      |      | 14:56                            |                                                                                          |
| SUB OUT: LOFTUS,KELLY                                                                                                                                                                                                                                |      |      | 14:56                            |                                                                                          |
| SUB OUT: EDEFERIOKA,ELO                                                                                                                                                                                                                              |      |      | 14:56                            |                                                                                          |
| TURNOVER by LUCIANO,KRYSTAL                                                                                                                                                                                                                          |      |      | 14:45                            |                                                                                          |
| TOTINO VETTBY ESOIANO, KITTOTAL                                                                                                                                                                                                                      |      |      |                                  | CTEAL IN COFFEE CAM                                                                      |
|                                                                                                                                                                                                                                                      |      |      | 14:44                            | STEAL by COFFER, SAM                                                                     |
|                                                                                                                                                                                                                                                      |      |      | 14:35                            | TURNOVER by COFFER,SAM                                                                   |
| STEAL by LUCIANO,KRYSTAL                                                                                                                                                                                                                             |      |      | 14:34                            |                                                                                          |
| MISSED JUMPER by WHITE, ANJIE                                                                                                                                                                                                                        |      |      | 14:29                            |                                                                                          |
|                                                                                                                                                                                                                                                      |      |      | 14:29                            | REBOUND (DEF) by BURNETT,SHAY                                                            |
| FOUL by JACKSON,ASIA                                                                                                                                                                                                                                 |      |      | 14:20                            |                                                                                          |
|                                                                                                                                                                                                                                                      | V 8  | 2-10 | 14:20                            | GOOD! FT by RHODES, JENIFER                                                              |
|                                                                                                                                                                                                                                                      |      |      | 14:20                            | MISSED FT by RHODES, JENIFER                                                             |
| REBOUND (DEF) by WHITE, ANJIE                                                                                                                                                                                                                        |      |      | 14:20                            |                                                                                          |
|                                                                                                                                                                                                                                                      |      |      | 14:20                            | SUB IN: BAUCOM, ESSENCE                                                                  |
|                                                                                                                                                                                                                                                      |      |      | 14:20                            | SUB OUT: BURNETT,SHAY                                                                    |
| TURNOVER                                                                                                                                                                                                                                             |      |      |                                  | OOD OOT, BUTTINETT, OTTAL                                                                |
| TURNOVER by FAULK, DARIUS                                                                                                                                                                                                                            |      |      | 14:02                            | OTEN I BUODEO IENIESE                                                                    |
|                                                                                                                                                                                                                                                      |      |      | 14:01                            | STEAL by RHODES, JENIFER                                                                 |
|                                                                                                                                                                                                                                                      |      | 2-12 | 13:57                            | GOOD! JUMPER by STEPHENSON, ZORA                                                         |
|                                                                                                                                                                                                                                                      | V 10 |      |                                  |                                                                                          |
| MISSED JUMPER by DURANT, ASHUNAE                                                                                                                                                                                                                     | V 10 |      | 13:42                            |                                                                                          |