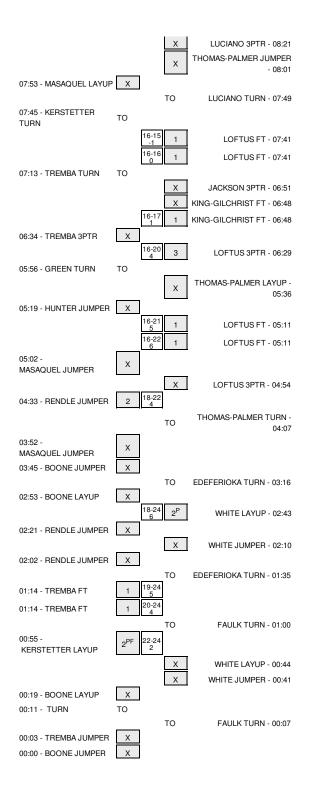

William & Mary 22, Hofstra 24

| Period 1-only | In    | Off | 2nd    | Fast  |       |
|---------------|-------|-----|--------|-------|-------|
| Fellou Folliy | Paint | T/O | Chance | Break | Bench |

| William & Mary | 6  | 11 | 3 | 4 | 7 | Score tied - 4 times   |
|----------------|----|----|---|---|---|------------------------|
| Hofstra        | 12 | 7  | 3 | 2 | 1 | Lead changed - 4 times |