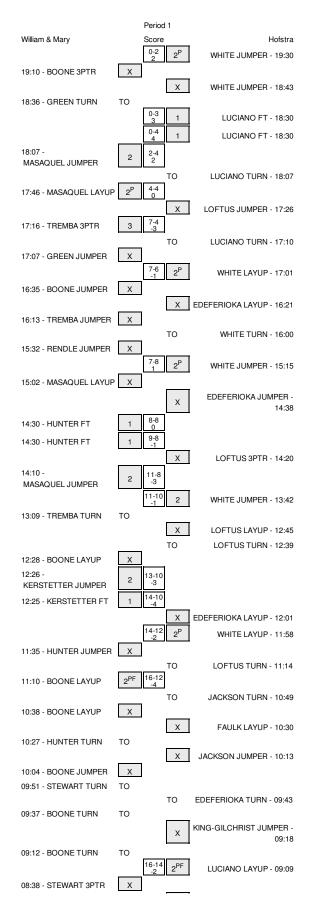

# William & Mary vs Hofstra 2/8/2015; 1 p.m. at Hempstead, N.Y. (Mack Sports Complex) Period 1 Play-By-Play

| VISITORS: William & Mary             | Time           | 2-0   | Margin<br>H 2 |                                                         |
|--------------------------------------|----------------|-------|---------------|---------------------------------------------------------|
|                                      | 19:30<br>19:30 | 2-0   | HZ            | GOOD! JUMPER by WHITE,ANJIE<br>ASSIST by EDEFERIOKA,ELO |
| MISSED 3PTR by BOONE, JAZMEN         | 19:10          |       |               | ASSIST BY EDEFENIORA, ELO                               |
| NIGGED ST TIT BY DOONE, ON ZWIEN     | 19:10          |       |               | REBOUND (DEF) by FAULK, DARIUS                          |
|                                      | 18:43          |       |               | MISSED JUMPER by WHITE, ANJIE                           |
| REBOUND (DEF) by BOONE, JAZMEN       | 18:43          |       |               | ······································                  |
| TURNOVER by GREEN, JENNA             | 18:36          |       |               |                                                         |
|                                      | 18:34          |       |               | STEAL by WHITE, ANJIE                                   |
| FOUL by GREEN, JENNA                 | 18:30          |       |               |                                                         |
|                                      | 18:30          | 3-0   | H 3           | GOOD! FT by LUCIANO,KRYSTAL                             |
|                                      | 18:30          | 4-0   | H 4           | GOOD! FT by LUCIANO,KRYSTAL                             |
| GOOD! JUMPER by MASAQUEL, ALEXANDRA  | 18:07          | 4-2   | H 2           |                                                         |
| ASSIST by BOONE, JAZMEN              | 18:07          |       |               |                                                         |
|                                      | 18:07          |       |               | TURNOVER by LUCIANO, KRYSTAL                            |
| GOOD! LAYUP by MASAQUEL, ALEXANDRA   | 17:46          | 4-4   | т             |                                                         |
| ASSIST by TREMBA, MARLENA            | 17:46          |       |               |                                                         |
|                                      | 17:26          |       |               | MISSED JUMPER by LOFTUS, KELLY                          |
| REBOUND (DEF) by BOONE, JAZMEN       | 17:26          |       |               |                                                         |
| GOOD! 3PTR by TREMBA, MARLENA        | 17:16          | 4-7   | V 3           |                                                         |
| ASSIST by BOONE, JAZMEN              | 17:16          |       |               |                                                         |
|                                      | 17:10          |       |               | TURNOVER by LUCIANO, KRYSTAL                            |
| STEAL by GREEN, JENNA                | 17:09          |       |               |                                                         |
| MISSED JUMPER by GREEN, JENNA        | 17:07          |       |               |                                                         |
|                                      | 17:07          |       |               | REBOUND (DEF) by FAULK, DARIUS                          |
|                                      | 17:01          | 6-7   | V 1           | GOOD! LAYUP by WHITE, ANJIE                             |
|                                      | 17:01          |       |               | ASSIST by LOFTUS, KELLY                                 |
| MISSED JUMPER by BOONE, JAZMEN       | 16:35          |       |               |                                                         |
|                                      | 16:35          |       |               | REBOUND (DEF) by EDEFERIOKA, ELC                        |
|                                      | 16:21          |       |               | MISSED LAYUP by EDEFERIOKA, ELC                         |
| BLOCK by RENDLE, ABBY                | 16:21          |       |               |                                                         |
| REBOUND (DEF) by TEAM                | 16:20          |       |               |                                                         |
| SUB IN: HUNTER, LATRICE              | 16:20          |       |               |                                                         |
| SUB IN: KERSTETTER,KYLA              | 16:20          |       |               |                                                         |
| SUB OUT: GREEN, JENNA                | 16:20          |       |               |                                                         |
| SUB OUT: BOONE,JAZMEN                | 16:20          |       |               |                                                         |
| MISSED JUMPER by TREMBA, MARLENA     | 16:13          |       |               |                                                         |
|                                      | 16:13          |       |               | REBOUND (DEF) by EDEFERIOKA, ELC                        |
|                                      | 16:00          |       |               | TURNOVER by WHITE, ANJIE                                |
| TIMEOUT MEDIA                        | 15:34          |       |               |                                                         |
| MISSED JUMPER by RENDLE, ABBY        | 15:32          |       |               |                                                         |
|                                      | 15:32          |       |               | BLOCK by LUCIANO, KRYSTAL                               |
|                                      | 15:30          |       |               | REBOUND (DEF) by EDEFERIOKA, ELC                        |
|                                      | 15:15          | 8-7   | H 1           | GOOD! JUMPER by WHITE, ANJIE                            |
|                                      | 15:15          |       |               | ASSIST by FAULK, DARIUS                                 |
| MISSED LAYUP by MASAQUEL, ALEXANDRA  | 15:02          |       |               |                                                         |
|                                      | 15:02          |       |               | REBOUND (DEF) by EDEFERIOKA, ELO                        |
|                                      | 14:38          |       |               | MISSED JUMPER by EDEFERIOKA, ELO                        |
| REBOUND (DEF) by MASAQUEL, ALEXANDRA | 14:38          |       |               |                                                         |
|                                      | 14:30          |       |               | FOUL by LUCIANO, KRYSTAL                                |
| GOOD! FT by HUNTER, LATRICE          | 14:30          | 8-8   | Т             |                                                         |
| GOOD! FT by HUNTER,LATRICE           | 14:30          | 8-9   | V 1           |                                                         |
| SUB IN: CURTIS,KASEY                 | 14:30          |       |               |                                                         |
| SUB OUT: RENDLE, ABBY                | 14:30          |       |               |                                                         |
|                                      | 14:20          |       |               | MISSED 3PTR by LOFTUS, KELLY                            |
| REBOUND (DEF) by HUNTER, LATRICE     | 14:20          |       |               |                                                         |
| GOOD! JUMPER by MASAQUEL, ALEXANDRA  | 14:10          | 8-11  | V 3           |                                                         |
| ASSIST by HUNTER, LATRICE            | 14:10          |       |               |                                                         |
| FOUL by HUNTER, LATRICE              | 13:43          |       |               |                                                         |
|                                      | 13:43          |       |               | SUB IN: JACKSON, ASIA                                   |
|                                      | 13:43          |       |               | SUB OUT: EDEFERIOKA,ELC                                 |
|                                      | 13:42          | 10-11 | V 1           | GOOD! JUMPER by WHITE, ANJIE                            |
|                                      | 13:42          |       |               | ASSIST by LUCIANO, KRYSTAL                              |
| TURNOVER by TREMBA, MARLENA          | 13:09          |       |               |                                                         |
|                                      | 13:08          |       |               | STEAL by FAULK, DARIUS                                  |
|                                      | 12:45          |       |               | MISSED LAYUP by LOFTUS, KELLY                           |
|                                      | 12:45          |       |               | REBOUND (OFF) by FAULK, DARIUS                          |
|                                      | 12:39          |       |               | TURNOVER by LOFTUS, KELLY                               |
| SUB IN: BOONE, JAZMEN                | 12:39          |       |               |                                                         |
| SUB IN: STEWART, BROOKE              | 12:39          |       |               |                                                         |
| SUB OUT: MASAQUEL, ALEXANDRA         | 12:39          |       |               |                                                         |
| SUB OUT: TREMBA,MARLENA              | 12:39          |       |               |                                                         |
| MISSED LAYUP by BOONE, JAZMEN        | 12:28          |       |               |                                                         |
|                                      | 12:28          |       |               | BLOCK by LOFTUS, KELLY                                  |
| REBOUND (OFF) by TEAM                | 12:28          |       |               |                                                         |
|                                      |                |       |               |                                                         |

| GOOD! JUMPER by KERSTETTER, KYLA                                       | 12:26          | 10-13          | V 3 |                                                        |
|------------------------------------------------------------------------|----------------|----------------|-----|--------------------------------------------------------|
| ASSIST by HUNTER, LATRICE                                              | 12:26          |                |     |                                                        |
| GOOD! FT by KERSTETTER, KYLA                                           | 12:25<br>12:25 | 10-14          | V 4 | FOUL by LUCIANO,KRYSTAL                                |
| GOOD: FI DY KENSTETTER, KTEA                                           | 12:25          | 10-14          | V 4 | SUB IN: EDEFERIOKA, ELO                                |
|                                                                        | 12:07          |                |     | SUB OUT: LUCIANO,KRYSTAL                               |
|                                                                        | 12:01          |                |     | MISSED LAYUP by EDEFERIOKA, ELO                        |
|                                                                        | 12:01          |                |     | REBOUND (OFF) by WHITE, ANJIE                          |
|                                                                        | 11:58          | 12-14          | V 2 | GOOD! LAYUP by WHITE, ANJIE                            |
| MISSED JUMPER by HUNTER, LATRICE                                       | 11:35<br>11:35 |                |     | REBOUND (DEF) by EDEFERIOKA, ELO                       |
| FOUL by CURTIS,KASEY                                                   | 11:33          |                |     |                                                        |
|                                                                        | 11:33          |                |     | TIMEOUT MEDIA                                          |
|                                                                        | 11:14          |                |     | TURNOVER by LOFTUS, KELLY                              |
| STEAL by BOONE, JAZMEN                                                 | 11:13          |                |     |                                                        |
| GOOD! LAYUP by BOONE, JAZMEN                                           | 11:10<br>11:00 | 12-16          | V 4 | TIMEOUT 30SEC                                          |
|                                                                        | 11:00          |                |     | SUB IN: KING-GILCHRIST,J                               |
|                                                                        | 11:00          |                |     | SUB OUT: LOFTUS,KELLY                                  |
|                                                                        | 10:49          |                |     | TURNOVER by JACKSON, ASIA                              |
| STEAL by HUNTER, LATRICE                                               | 10:47          |                |     |                                                        |
| MISSED LAYUP by BOONE, JAZMEN                                          | 10:38          |                |     |                                                        |
|                                                                        | 10:38<br>10:30 |                |     |                                                        |
| REBOUND (DEF) by RENDLE,ABBY                                           | 10:30          |                |     | MISSED LAYUP by FAULK, DARIUS                          |
| TURNOVER by HUNTER,LATRICE                                             | 10:27          |                |     |                                                        |
|                                                                        | 10:13          |                |     | MISSED JUMPER by JACKSON, ASIA                         |
| BLOCK by STEWART, BROOKE                                               | 10:13          |                |     |                                                        |
| REBOUND (DEF) by KERSTETTER,KYLA                                       | 10:09          |                |     |                                                        |
|                                                                        | 10:04          |                |     |                                                        |
| REBOUND (OFF) by BOONE, JAZMEN                                         | 10:04          |                |     | SUB IN: LUCIANO,KRYSTAL                                |
|                                                                        | 10:02          |                |     | SUB OUT: JACKSON,ASIA                                  |
| TURNOVER by STEWART, BROOKE                                            | 09:51          |                |     |                                                        |
|                                                                        | 09:43          |                |     | TURNOVER by EDEFERIOKA, ELO                            |
| STEAL by RENDLE, ABBY                                                  | 09:41          |                |     |                                                        |
| TURNOVER by BOONE, JAZMEN                                              | 09:37          |                |     |                                                        |
| REBOUND (DEF) by BOONE, JAZMEN                                         | 09:18<br>09:18 |                |     | MISSED JUMPER by KING-GILCHRIST, J                     |
| TURNOVER by BOONE,JAZMEN                                               | 09:18          |                |     |                                                        |
|                                                                        | 09:10          |                |     | STEAL by LUCIANO, KRYSTAL                              |
|                                                                        | 09:09          | 14-16          | V 2 | GOOD! LAYUP by LUCIANO, KRYSTAL                        |
| MISSED 3PTR by STEWART, BROOKE                                         | 08:38          |                |     |                                                        |
|                                                                        | 08:38          |                |     | REBOUND (DEF) by WHITE, ANJIE                          |
|                                                                        | 08:21          |                |     |                                                        |
| FOUL by HUNTER,LATRICE                                                 | 08:21<br>08:03 |                |     | REBOUND (OFF) by KING-GILCHRIST,J                      |
| SUB IN: TREMBA,MARLENA                                                 | 08:03          |                |     |                                                        |
| SUB IN: RENDLE, ABBY                                                   | 08:03          |                |     |                                                        |
| SUB IN: GREEN, JENNA                                                   | 08:03          |                |     |                                                        |
| SUB IN: MASAQUEL, ALEXANDRA                                            | 08:03          |                |     |                                                        |
| SUB OUT: BOONE, JAZMEN                                                 | 08:03          |                |     |                                                        |
| SUB OUT: HUNTER,LATRICE<br>SUB OUT: STEWART,BROOKE                     | 08:03<br>08:03 |                |     |                                                        |
| SUB OUT: CURTIS,KASEY                                                  | 08:03          |                |     |                                                        |
|                                                                        | 08:03          |                |     | SUB IN: LOFTUS, KELLY                                  |
|                                                                        | 08:03          |                |     | SUB IN: THOMAS-PALMER, DEE                             |
|                                                                        | 08:03          |                |     | SUB OUT: EDEFERIOKA, ELO                               |
|                                                                        | 08:03          |                |     | SUB OUT: WHITE, ANJIE                                  |
|                                                                        | 08:01          |                |     | MISSED JUMPER by THOMAS-PALMER, DEE                    |
| REBOUND (DEF) by KERSTETTER,KYLA<br>MISSED LAYUP by MASAQUEL,ALEXANDRA | 08:01<br>07:53 |                |     |                                                        |
|                                                                        | 07:53          |                |     | REBOUND (DEF) by THOMAS-PALMER,DEE                     |
|                                                                        | 07:49          |                |     | TURNOVER by LUCIANO, KRYSTAL                           |
| TIMEOUT MEDIA                                                          | 07:48          |                |     |                                                        |
| TURNOVER by KERSTETTER, KYLA                                           | 07:45          |                |     |                                                        |
|                                                                        | 07:44          |                |     | STEAL by KING-GILCHRIST,J                              |
| FOUL by KERSTETTER,KYLA                                                | 07:41          | 15.10          | V 1 | GOOD! FT by LOFTUS,KELLY                               |
|                                                                        | 07:41          | 15-16<br>16-16 | Т   | GOOD! FT by LOFTUS, KELLY<br>GOOD! FT by LOFTUS, KELLY |
| TURNOVER by TREMBA, MARLENA                                            | 07:13          |                |     |                                                        |
|                                                                        | 07:13          |                |     | STEAL by FAULK, DARIUS                                 |
|                                                                        | 07:13          |                |     | SUB IN: JACKSON, ASIA                                  |
|                                                                        | 07:13          |                |     | SUB OUT: LUCIANO,KRYSTAL                               |
|                                                                        | 06:51          |                |     | MISSED 3PTR by JACKSON, ASIA                           |
| FOUL by MASAQUEL, ALEXANDRA                                            | 06:51<br>06:48 |                |     | REBOUND (OFF) by KING-GILCHRIST,J                      |
| I GOL UY IVINGAQUEL, NEAMINDA                                          | 06:48          |                |     | MISSED FT by KING-GILCHRIST,J                          |
|                                                                        | 06:48          |                |     | REBOUND (DEADB) by TEAM                                |
|                                                                        | 06:48          | 17-16          | H 1 | GOOD! FT by KING-GILCHRIST, J                          |
| MISSED 3PTR by TREMBA, MARLENA                                         | 06:34          |                |     |                                                        |
|                                                                        | 06:34          |                |     | REBOUND (DEF) by FAULK, DARIUS                         |
|                                                                        | 06:29          | 20-16          | H 4 | GOOD! 3PTR by LOFTUS, KELLY                            |

|                                                 | 06:29          |       |     | ASSIST by FAULK, DARIUS                              |
|-------------------------------------------------|----------------|-------|-----|------------------------------------------------------|
| TIMEOUT 30SEC                                   | 06:25          |       |     | ·····                                                |
| TURNOVER by GREEN, JENNA                        | 05:56          |       |     |                                                      |
| SUB IN: HUNTER, LATRICE                         | 05:56          |       |     |                                                      |
| SUB OUT: GREEN, JENNA                           | 05:56          |       |     |                                                      |
|                                                 | 05:36          |       |     | MISSED LAYUP by THOMAS-PALMER, DEE                   |
| BLOCK by RENDLE, ABBY                           | 05:36          |       |     |                                                      |
| REBOUND (DEF) by MASAQUEL, ALEXANDRA            | 05:32          |       |     |                                                      |
| MISSED JUMPER by HUNTER, LATRICE                | 05:19          |       |     |                                                      |
|                                                 | 05:19          |       |     | REBOUND (DEF) by THOMAS-PALMER,DEE                   |
| FOUL by HUNTER,LATRICE                          | 05:11          |       |     |                                                      |
|                                                 | 05:11          | 21-16 | H 5 | GOOD! FT by LOFTUS, KELLY                            |
|                                                 | 05:11          | 22-16 | H 6 | GOOD! FT by LOFTUS, KELLY                            |
| SUB IN: HOFSTAEDTER, ALEXIS                     | 05:11          |       |     |                                                      |
| SUB OUT: HUNTER,LATRICE                         | 05:11          |       |     |                                                      |
|                                                 | 05:11          |       |     |                                                      |
|                                                 | 05:02          |       |     | SUB OUT: KING-GILCHRIST,J                            |
| MISSED JUMPER by MASAQUEL, ALEXANDRA            | 05:02          |       |     | REBOUND (DEF) by WHITE, ANJIE                        |
|                                                 | 04:54          |       |     | MISSED 3PTR by LOFTUS, KELLY                         |
| REBOUND (DEF) by MASAQUEL, ALEXANDRA            | 04:54          |       |     | MISSED SFIR by LOFIOS, RELLT                         |
| GOOD! JUMPER by RENDLE, ABBY                    | 04:33          | 22-18 | H 4 |                                                      |
| ASSIST by TREMBA, MARLENA                       | 04:33          | 22 10 |     |                                                      |
|                                                 | 04:07          |       |     | TURNOVER by THOMAS-PALMER, DEE                       |
|                                                 | 04:07          |       |     | SUB IN: EDEFERIOKA,ELO                               |
|                                                 | 04:07          |       |     | SUB OUT: THOMAS-PALMER,DEE                           |
| MISSED JUMPER by MASAQUEL, ALEXANDRA            | 03:52          |       |     |                                                      |
| ······································          | 03:52          |       |     | BLOCK by LOFTUS, KELLY                               |
| REBOUND (OFF) by TEAM                           | 03:51          |       |     |                                                      |
| TIMEOUT MEDIA                                   | 03:50          |       |     |                                                      |
| SUB IN: BOONE, JAZMEN                           | 03:50          |       |     |                                                      |
| SUB OUT: KERSTETTER,KYLA                        | 03:50          |       |     |                                                      |
| MISSED JUMPER by BOONE, JAZMEN                  | 03:45          |       |     |                                                      |
|                                                 | 03:45          |       |     | REBOUND (DEF) by EDEFERIOKA, ELO                     |
|                                                 | 03:16          |       |     | TURNOVER by EDEFERIOKA, ELO                          |
| MISSED LAYUP by BOONE, JAZMEN                   | 02:53          |       |     |                                                      |
|                                                 | 02:53          |       |     | REBOUND (DEF) by WHITE, ANJIE                        |
|                                                 | 02:43          | 24-18 | H 6 | GOOD! LAYUP by WHITE, ANJIE                          |
|                                                 | 02:43          |       |     | ASSIST by LOFTUS, KELLY                              |
| MISSED JUMPER by RENDLE, ABBY                   | 02:21          |       |     |                                                      |
|                                                 | 02:21          |       |     | REBOUND (DEF) by EDEFERIOKA, ELO                     |
|                                                 | 02:10          |       |     | MISSED JUMPER by WHITE, ANJIE                        |
| BLOCK by RENDLE, ABBY                           | 02:10          |       |     |                                                      |
| REBOUND (DEF) by BOONE, JAZMEN                  | 02:08          |       |     |                                                      |
| MISSED JUMPER by RENDLE, ABBY                   | 02:02          |       |     |                                                      |
|                                                 | 02:02          |       |     | REBOUND (DEF) by WHITE, ANJIE                        |
|                                                 | 01:35          |       |     | TURNOVER by EDEFERIOKA,ELO                           |
|                                                 | 01:35          |       |     | FOUL by EDEFERIOKA, ELO                              |
| SUB IN: KERSTETTER,KYLA<br>SUB OUT: RENDLE,ABBY | 01:35<br>01:35 |       |     |                                                      |
| SUB OUT: RENDLE, ABB F                          |                |       |     |                                                      |
|                                                 | 01:35          |       |     | SUB IN: THOMAS-PALMER,DEE<br>SUB OUT: EDEFERIOKA,ELO |
|                                                 | 01:14          |       |     | FOUL by FAULK,DARIUS                                 |
| GOOD! FT by TREMBA,MARLENA                      | 01:14          | 24-19 | H 5 | TOOL BY TAOLN, DATIOS                                |
| GOOD! FT by TREMBA,MARLENA                      | 01:14          | 24-20 | H 4 |                                                      |
|                                                 | 01:00          | 2120  |     | TURNOVER by FAULK, DARIUS                            |
| STEAL by TREMBA, MARLENA                        | 00:59          |       |     |                                                      |
| GOOD! LAYUP by KERSTETTER, KYLA                 | 00:55          | 24-22 | H 2 |                                                      |
| ASSIST by TREMBA, MARLENA                       | 00:55          |       |     |                                                      |
|                                                 | 00:49          |       |     | TIMEOUT 30SEC                                        |
|                                                 | 00:44          |       |     | MISSED LAYUP by WHITE, ANJIE                         |
|                                                 | 00:44          |       |     | REBOUND (OFF) by WHITE, ANJIE                        |
|                                                 | 00:41          |       |     | MISSED JUMPER by WHITE, ANJIE                        |
| REBOUND (DEF) by MASAQUEL, ALEXANDRA            | 00:41          |       |     |                                                      |
| MISSED LAYUP by BOONE, JAZMEN                   | 00:19          |       |     |                                                      |
|                                                 | 00:19          |       |     | BLOCK by WHITE, ANJIE                                |
| REBOUND (OFF) by BOONE, JAZMEN                  | 00:17          |       |     |                                                      |
| TURNOVER by TEAM                                | 00:11          |       |     |                                                      |
|                                                 | 00:07          |       |     | TURNOVER by FAULK, DARIUS                            |
| STEAL by BOONE, JAZMEN                          | 00:05          |       |     |                                                      |
| MISSED JUMPER by TREMBA, MARLENA                | 00:03          |       |     |                                                      |
| REBOUND (OFF) by BOONE, JAZMEN                  | 00:03          |       |     |                                                      |
| MISSED JUMPER by BOONE, JAZMEN                  | 00:00          |       |     |                                                      |
|                                                 | 00:00          |       |     | REBOUND (DEADB) by TEAM                              |