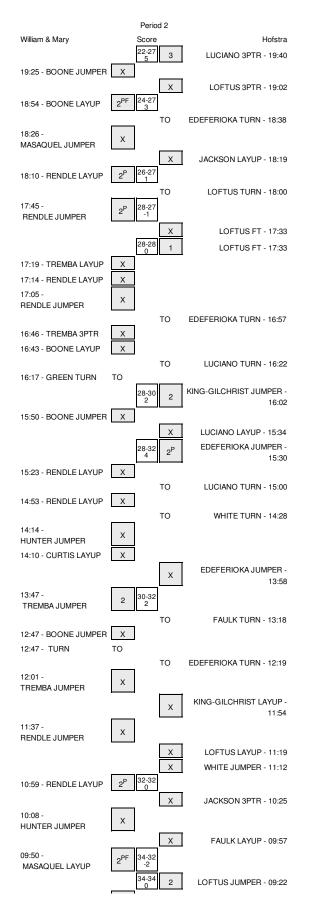

William & Mary 22, Hofstra 24

| Period 1-only | In    | Off | 2nd    | Fast  |       |
|---------------|-------|-----|--------|-------|-------|
| Fellou Folliy | Paint | T/O | Chance | Break | Bench |

| William & Mary | 6  | 11 | 3 | 4 | 7 | Score tied - 4 times   |
|----------------|----|----|---|---|---|------------------------|
| Hofstra        | 12 | 7  | 3 | 2 | 1 | Lead changed - 4 times |