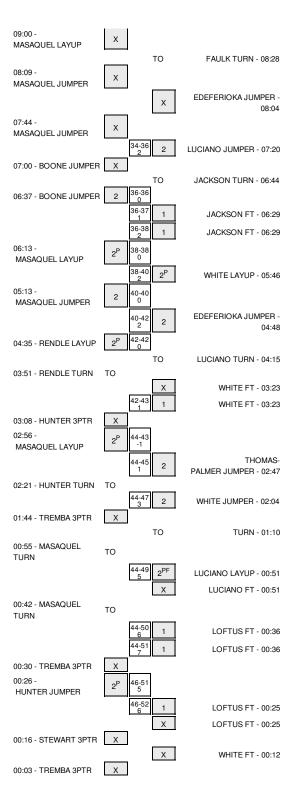

#### Officials: Warren Harding Jr., Tom Baldinelli, Danielle Bittle Technical Fouls: William & Mary- None. Hofstra- None.

|                | In    | Off     | 2nd        | Fast       |       |
|----------------|-------|---------|------------|------------|-------|
| Points         | Paint | Off T/O | 2nd Chance | Fast Break | Bench |
| William & Mary | 18    | 4       | 4          | 4          | 2     |
| Hofstra        | 6     | 9       | 2          | 2          | 6     |

Score tied - 7 times

Lead changed - 6 times