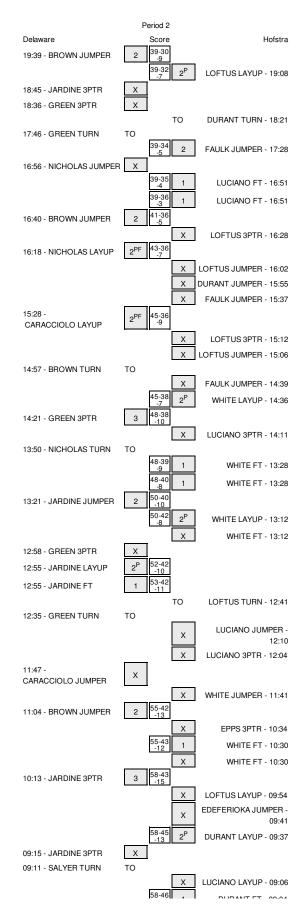

# Delaware vs Hofstra 2/1/2015; 2 p.m. at Hempstead, N.Y. (Mack Sports Complex) Period 1 Play-By-Play

| VISITORS: Delaware                | Time           | Score | Margin     | HOME: Hofstra                                                    |
|-----------------------------------|----------------|-------|------------|------------------------------------------------------------------|
|                                   | 19:41          |       | ····· ə·'' | TURNOVER by LOFTUS, KELLY                                        |
| MISSED JUMPER by CARACCIOLO, JOY  | 19:20          |       |            |                                                                  |
|                                   | 19:20          |       |            | REBOUND (DEF) by LUCIANO, KRYSTAL                                |
|                                   | 19:15          | 2-0   | H 2        | GOOD! LAYUP by LOFTUS, KELLY                                     |
|                                   | 19:15          |       |            | ASSIST by LUCIANO,KRYSTAL                                        |
| MISSED JUMPER by NICHOLAS, MAKEDA | 18:49          |       |            |                                                                  |
|                                   | 18:49          |       |            | REBOUND (DEF) by LUCIANO,KRYSTAL                                 |
|                                   | 18:35          |       |            | MISSED JUMPER by EDEFERIOKA, ELO                                 |
|                                   | 18:35          |       |            |                                                                  |
| BLOCK by NICHOLAS,MAKEDA          | 18:23<br>18:23 |       |            | MISSED JUMPER by DURANT, ASHUNAE                                 |
| BLOCK BY NICHOLAS, MAKEDA         | 18:23          |       |            | REBOUND (OFF) by TEAM                                            |
|                                   | 18:05          | 4-0   | H 4        | GOOD! LAYUP by FAULK,DARIUS                                      |
|                                   | 17:43          | 40    |            | FOUL by LUCIANO, KRYSTAL                                         |
| GOOD! FT by GREEN,COURTNI         | 17:43          | 4-1   | Н 3        |                                                                  |
| GOOD! FT by GREEN, COURTNI        | 17:43          | 4-2   | H 2        |                                                                  |
|                                   | 17:26          |       |            | MISSED JUMPER by EDEFERIOKA, ELO                                 |
| REBOUND (DEF) by NICHOLAS, MAKEDA | 17:26          |       |            |                                                                  |
| GOOD! JUMPER by BROWN,ERIKA       | 17:08          | 4-4   | Т          |                                                                  |
|                                   | 16:58          |       |            | TURNOVER by FAULK, DARIUS                                        |
| STEAL by NICHOLAS, MAKEDA         | 16:56          |       |            |                                                                  |
| TURNOVER by BROWN,ERIKA           | 16:50          |       |            |                                                                  |
|                                   | 16:37          |       |            | MISSED 3PTR by LUCIANO,KRYSTAL                                   |
| REBOUND (DEF) by NICHOLAS, MAKEDA | 16:37          |       |            |                                                                  |
| GOOD! JUMPER by BROWN,ERIKA       | 16:20          | 4-6   | V 2        |                                                                  |
|                                   | 15:59          | 6-6   | Т          | GOOD! LAYUP by DURANT, ASHUNAE                                   |
|                                   | 15:59          |       |            | ASSIST by LUCIANO,KRYSTAL                                        |
| MISSED JUMPER by GREEN, COURTNI   | 15:39          |       |            |                                                                  |
|                                   | 15:39          | 8-6   | H 2        | REBOUND (DEF) by EDEFERIOKA,ELO<br>GOOD! LAYUP by DURANT,ASHUNAE |
|                                   | 15:35<br>15:35 | 0-0   | H 2        | ASSIST by FAULK,DARIUS                                           |
| MISSED JUMPER by JARDINE, HANNAH  | 15:12          |       |            | ASSIST BY FAULN, DANIUS                                          |
|                                   | 15:12          |       |            | REBOUND (DEF) by LOFTUS, KELLY                                   |
|                                   | 15:07          |       |            | TURNOVER by LOFTUS, KELLY                                        |
|                                   | 15:07          |       |            | FOUL by LOFTUS, KELLY                                            |
| TIMEOUT MEDIA                     | 15:07          |       |            |                                                                  |
| SUB OUT: NICHOLAS,MAKEDA          | 15:07          |       |            |                                                                  |
|                                   | 15:07          |       |            | SUB IN: WHITE, ANJIE                                             |
|                                   | 15:07          |       |            | SUB OUT: EDEFERIOKA, ELO                                         |
| GOOD! LAYUP by CARACCIOLO, JOY    | 14:54          | 8-8   | Т          |                                                                  |
| ASSIST by JARDINE, HANNAH         | 14:54          |       |            |                                                                  |
|                                   | 14:37          |       |            | TURNOVER by LOFTUS, KELLY                                        |
| STEAL by BROWN,ERIKA              | 14:35          |       |            |                                                                  |
| MISSED JUMPER by BROWN,ERIKA      | 14:32          |       |            |                                                                  |
|                                   | 14:32          |       |            | REBOUND (DEF) by LUCIANO,KRYSTAL                                 |
|                                   | 14:25          | 10-8  | H 2        | GOOD! LAYUP by LUCIANO,KRYSTAL                                   |
| MISSED 3PTR by GREEN, COURTNI     | 14:13          |       |            |                                                                  |
|                                   | 14:13          |       |            | REBOUND (DEF) by DURANT, ASHUNAE                                 |
| FOUL by CARACCIOLO, JOY           | 14:03          |       |            |                                                                  |
|                                   | 14:03          | 11-8  | H 3        | GOOD! FT by WHITE, ANJIE                                         |
| SUB IN: SALYER, JODI              | 14:03<br>14:03 | 12-8  | H 4        | GOOD! FT by WHITE,ANJIE                                          |
| SOB IN. SALTER, JODI              | 14:03          |       |            | SUB IN: LEON,ALEANA                                              |
|                                   | 14:03          |       |            | SUB OUT: LOFTUS, KELLY                                           |
| TURNOVER by JARDINE,HANNAH        | 13:49          |       |            | 005 001.201 100,1222                                             |
| SUB IN: NICHOLAS, MAKEDA          | 13:49          |       |            |                                                                  |
| SUB OUT: JARDINE,HANNAH           | 13:49          |       |            |                                                                  |
|                                   | 13:33          |       |            | MISSED JUMPER by DURANT, ASHUNAE                                 |
|                                   | 13:33          |       |            | REBOUND (OFF) by WHITE, ANJIE                                    |
|                                   | 13:29          | 14-8  | H 6        | GOOD! JUMPER by WHITE, ANJIE                                     |
|                                   | 13:18          |       |            | FOUL by FAULK, DARIUS                                            |
| GOOD! FT by BROWN,ERIKA           | 13:18          | 14-9  | H 5        |                                                                  |
| GOOD! FT by BROWN,ERIKA           | 13:18          | 14-10 | H 4        |                                                                  |
| SUB IN: JARDINE,HANNAH            | 13:18          |       |            |                                                                  |
| SUB OUT: CARACCIOLO, JOY          | 13:18          |       |            |                                                                  |
|                                   | 13:04          |       |            | TURNOVER by LEON, ALEANA                                         |
| STEAL by BROWN,ERIKA              | 13:02          |       |            |                                                                  |
| MISSED JUMPER by JARDINE, HANNAH  | 12:58          |       |            |                                                                  |
| REBOUND (OFF) by GREEN,COURTNI    | 12:58          |       |            |                                                                  |
|                                   | 12:54          |       |            | FOUL by LUCIANO,KRYSTAL                                          |
| MISSED FT by GREEN,COURTNI        | 12:54          |       |            |                                                                  |
|                                   | 12:54          |       | 11.0       |                                                                  |
| GOOD! FT by GREEN,COURTNI         | 12:54          | 14-11 | Н 3        |                                                                  |
|                                   | 12:54          |       |            | SUB IN: LOFTUS, KELLY                                            |
|                                   |                |       |            |                                                                  |