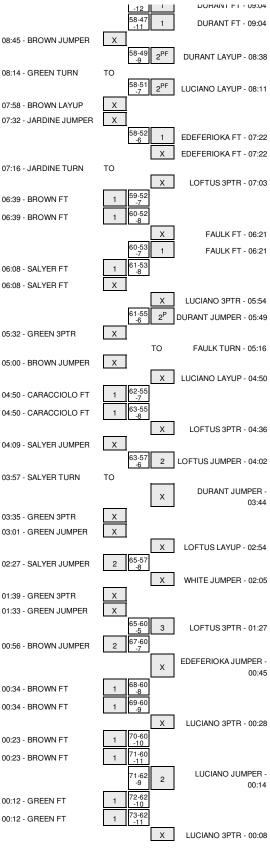

# Delaware vs Hofstra 2/1/2015; 2 p.m. at Hempstead, N.Y. (Mack Sports Complex) Period 1 Play-By-Play

| VISITORS: Delaware                | Time           | Score | Margin     | HOME: Hofstra                                                    |
|-----------------------------------|----------------|-------|------------|------------------------------------------------------------------|
|                                   | 19:41          |       | ····· ə·'' | TURNOVER by LOFTUS, KELLY                                        |
| MISSED JUMPER by CARACCIOLO, JOY  | 19:20          |       |            |                                                                  |
|                                   | 19:20          |       |            | REBOUND (DEF) by LUCIANO, KRYSTAL                                |
|                                   | 19:15          | 2-0   | H 2        | GOOD! LAYUP by LOFTUS, KELLY                                     |
|                                   | 19:15          |       |            | ASSIST by LUCIANO,KRYSTAL                                        |
| MISSED JUMPER by NICHOLAS, MAKEDA | 18:49          |       |            |                                                                  |
|                                   | 18:49          |       |            | REBOUND (DEF) by LUCIANO,KRYSTAL                                 |
|                                   | 18:35          |       |            | MISSED JUMPER by EDEFERIOKA, ELO                                 |
|                                   | 18:35          |       |            |                                                                  |
| BLOCK by NICHOLAS,MAKEDA          | 18:23<br>18:23 |       |            | MISSED JUMPER by DURANT, ASHUNAE                                 |
| BLOCK BY NICHOLAS, MAKEDA         | 18:23          |       |            | REBOUND (OFF) by TEAM                                            |
|                                   | 18:05          | 4-0   | H 4        | GOOD! LAYUP by FAULK,DARIUS                                      |
|                                   | 17:43          | 40    |            | FOUL by LUCIANO, KRYSTAL                                         |
| GOOD! FT by GREEN,COURTNI         | 17:43          | 4-1   | Н 3        |                                                                  |
| GOOD! FT by GREEN, COURTNI        | 17:43          | 4-2   | H 2        |                                                                  |
|                                   | 17:26          |       |            | MISSED JUMPER by EDEFERIOKA, ELO                                 |
| REBOUND (DEF) by NICHOLAS, MAKEDA | 17:26          |       |            |                                                                  |
| GOOD! JUMPER by BROWN,ERIKA       | 17:08          | 4-4   | Т          |                                                                  |
|                                   | 16:58          |       |            | TURNOVER by FAULK, DARIUS                                        |
| STEAL by NICHOLAS, MAKEDA         | 16:56          |       |            |                                                                  |
| TURNOVER by BROWN,ERIKA           | 16:50          |       |            |                                                                  |
|                                   | 16:37          |       |            | MISSED 3PTR by LUCIANO,KRYSTAL                                   |
| REBOUND (DEF) by NICHOLAS, MAKEDA | 16:37          |       |            |                                                                  |
| GOOD! JUMPER by BROWN,ERIKA       | 16:20          | 4-6   | V 2        |                                                                  |
|                                   | 15:59          | 6-6   | Т          | GOOD! LAYUP by DURANT, ASHUNAE                                   |
|                                   | 15:59          |       |            | ASSIST by LUCIANO,KRYSTAL                                        |
| MISSED JUMPER by GREEN, COURTNI   | 15:39          |       |            |                                                                  |
|                                   | 15:39          | 8-6   | H 2        | REBOUND (DEF) by EDEFERIOKA,ELO<br>GOOD! LAYUP by DURANT,ASHUNAE |
|                                   | 15:35<br>15:35 | 0-0   | H 2        | ASSIST by FAULK,DARIUS                                           |
| MISSED JUMPER by JARDINE, HANNAH  | 15:12          |       |            | ASSIST BY FAULN, DANIUS                                          |
|                                   | 15:12          |       |            | REBOUND (DEF) by LOFTUS, KELLY                                   |
|                                   | 15:07          |       |            | TURNOVER by LOFTUS, KELLY                                        |
|                                   | 15:07          |       |            | FOUL by LOFTUS, KELLY                                            |
| TIMEOUT MEDIA                     | 15:07          |       |            |                                                                  |
| SUB OUT: NICHOLAS,MAKEDA          | 15:07          |       |            |                                                                  |
|                                   | 15:07          |       |            | SUB IN: WHITE, ANJIE                                             |
|                                   | 15:07          |       |            | SUB OUT: EDEFERIOKA, ELO                                         |
| GOOD! LAYUP by CARACCIOLO, JOY    | 14:54          | 8-8   | Т          |                                                                  |
| ASSIST by JARDINE, HANNAH         | 14:54          |       |            |                                                                  |
|                                   | 14:37          |       |            | TURNOVER by LOFTUS, KELLY                                        |
| STEAL by BROWN,ERIKA              | 14:35          |       |            |                                                                  |
| MISSED JUMPER by BROWN,ERIKA      | 14:32          |       |            |                                                                  |
|                                   | 14:32          |       |            | REBOUND (DEF) by LUCIANO,KRYSTAL                                 |
|                                   | 14:25          | 10-8  | H 2        | GOOD! LAYUP by LUCIANO,KRYSTAL                                   |
| MISSED 3PTR by GREEN, COURTNI     | 14:13          |       |            |                                                                  |
|                                   | 14:13          |       |            | REBOUND (DEF) by DURANT, ASHUNAE                                 |
| FOUL by CARACCIOLO, JOY           | 14:03          |       |            |                                                                  |
|                                   | 14:03          | 11-8  | H 3        | GOOD! FT by WHITE, ANJIE                                         |
| SUB IN: SALYER, JODI              | 14:03<br>14:03 | 12-8  | H 4        | GOOD! FT by WHITE,ANJIE                                          |
| SOB IN. SALTER, JODI              | 14:03          |       |            | SUB IN: LEON,ALEANA                                              |
|                                   | 14:03          |       |            | SUB OUT: LOFTUS, KELLY                                           |
| TURNOVER by JARDINE,HANNAH        | 13:49          |       |            | 005 001.201 100,1222                                             |
| SUB IN: NICHOLAS, MAKEDA          | 13:49          |       |            |                                                                  |
| SUB OUT: JARDINE,HANNAH           | 13:49          |       |            |                                                                  |
|                                   | 13:33          |       |            | MISSED JUMPER by DURANT, ASHUNAE                                 |
|                                   | 13:33          |       |            | REBOUND (OFF) by WHITE, ANJIE                                    |
|                                   | 13:29          | 14-8  | H 6        | GOOD! JUMPER by WHITE, ANJIE                                     |
|                                   | 13:18          |       |            | FOUL by FAULK, DARIUS                                            |
| GOOD! FT by BROWN,ERIKA           | 13:18          | 14-9  | H 5        |                                                                  |
| GOOD! FT by BROWN,ERIKA           | 13:18          | 14-10 | H 4        |                                                                  |
| SUB IN: JARDINE,HANNAH            | 13:18          |       |            |                                                                  |
| SUB OUT: CARACCIOLO, JOY          | 13:18          |       |            |                                                                  |
|                                   | 13:04          |       |            | TURNOVER by LEON, ALEANA                                         |
| STEAL by BROWN,ERIKA              | 13:02          |       |            |                                                                  |
| MISSED JUMPER by JARDINE, HANNAH  | 12:58          |       |            |                                                                  |
| REBOUND (OFF) by GREEN,COURTNI    | 12:58          |       |            |                                                                  |
|                                   | 12:54          |       |            | FOUL by LUCIANO,KRYSTAL                                          |
| MISSED FT by GREEN,COURTNI        | 12:54          |       |            |                                                                  |
|                                   | 12:54          |       | 11.0       |                                                                  |
| GOOD! FT by GREEN,COURTNI         | 12:54          | 14-11 | Н 3        |                                                                  |
|                                   | 12:54          |       |            | SUB IN: LOFTUS, KELLY                                            |
|                                   |                |       |            |                                                                  |