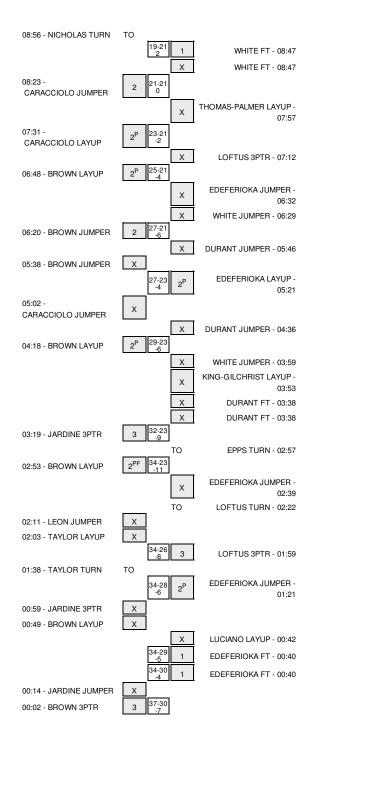

# Delaware vs Hofstra 2/1/2015; 2 p.m. at Hempstead, N.Y. (Mack Sports Complex) Period 1 Play-By-Play

| VISITORS: Delaware                | Time           | Score | Margin     | HOME: Hofstra                                                    |
|-----------------------------------|----------------|-------|------------|------------------------------------------------------------------|
|                                   | 19:41          |       | ····· ə·'' | TURNOVER by LOFTUS, KELLY                                        |
| MISSED JUMPER by CARACCIOLO, JOY  | 19:20          |       |            |                                                                  |
|                                   | 19:20          |       |            | REBOUND (DEF) by LUCIANO, KRYSTAL                                |
|                                   | 19:15          | 2-0   | H 2        | GOOD! LAYUP by LOFTUS, KELLY                                     |
|                                   | 19:15          |       |            | ASSIST by LUCIANO,KRYSTAL                                        |
| MISSED JUMPER by NICHOLAS, MAKEDA | 18:49          |       |            |                                                                  |
|                                   | 18:49          |       |            | REBOUND (DEF) by LUCIANO,KRYSTAL                                 |
|                                   | 18:35          |       |            | MISSED JUMPER by EDEFERIOKA, ELO                                 |
|                                   | 18:35          |       |            |                                                                  |
| BLOCK by NICHOLAS,MAKEDA          | 18:23<br>18:23 |       |            | MISSED JUMPER by DURANT, ASHUNAE                                 |
| BLOCK BY NICHOLAS, MAKEDA         | 18:23          |       |            | REBOUND (OFF) by TEAM                                            |
|                                   | 18:05          | 4-0   | H 4        | GOOD! LAYUP by FAULK,DARIUS                                      |
|                                   | 17:43          | 40    |            | FOUL by LUCIANO, KRYSTAL                                         |
| GOOD! FT by GREEN,COURTNI         | 17:43          | 4-1   | Н 3        |                                                                  |
| GOOD! FT by GREEN, COURTNI        | 17:43          | 4-2   | H 2        |                                                                  |
|                                   | 17:26          |       |            | MISSED JUMPER by EDEFERIOKA, ELO                                 |
| REBOUND (DEF) by NICHOLAS, MAKEDA | 17:26          |       |            |                                                                  |
| GOOD! JUMPER by BROWN,ERIKA       | 17:08          | 4-4   | Т          |                                                                  |
|                                   | 16:58          |       |            | TURNOVER by FAULK, DARIUS                                        |
| STEAL by NICHOLAS, MAKEDA         | 16:56          |       |            |                                                                  |
| TURNOVER by BROWN,ERIKA           | 16:50          |       |            |                                                                  |
|                                   | 16:37          |       |            | MISSED 3PTR by LUCIANO,KRYSTAL                                   |
| REBOUND (DEF) by NICHOLAS, MAKEDA | 16:37          |       |            |                                                                  |
| GOOD! JUMPER by BROWN,ERIKA       | 16:20          | 4-6   | V 2        |                                                                  |
|                                   | 15:59          | 6-6   | Т          | GOOD! LAYUP by DURANT, ASHUNAE                                   |
|                                   | 15:59          |       |            | ASSIST by LUCIANO,KRYSTAL                                        |
| MISSED JUMPER by GREEN, COURTNI   | 15:39          |       |            |                                                                  |
|                                   | 15:39          | 8-6   | H 2        | REBOUND (DEF) by EDEFERIOKA,ELO<br>GOOD! LAYUP by DURANT,ASHUNAE |
|                                   | 15:35<br>15:35 | 0-0   | H 2        | ASSIST by FAULK,DARIUS                                           |
| MISSED JUMPER by JARDINE, HANNAH  | 15:12          |       |            | ASSIST BY FAULN, DANIUS                                          |
|                                   | 15:12          |       |            | REBOUND (DEF) by LOFTUS, KELLY                                   |
|                                   | 15:07          |       |            | TURNOVER by LOFTUS, KELLY                                        |
|                                   | 15:07          |       |            | FOUL by LOFTUS, KELLY                                            |
| TIMEOUT MEDIA                     | 15:07          |       |            |                                                                  |
| SUB OUT: NICHOLAS,MAKEDA          | 15:07          |       |            |                                                                  |
|                                   | 15:07          |       |            | SUB IN: WHITE, ANJIE                                             |
|                                   | 15:07          |       |            | SUB OUT: EDEFERIOKA, ELO                                         |
| GOOD! LAYUP by CARACCIOLO, JOY    | 14:54          | 8-8   | Т          |                                                                  |
| ASSIST by JARDINE, HANNAH         | 14:54          |       |            |                                                                  |
|                                   | 14:37          |       |            | TURNOVER by LOFTUS, KELLY                                        |
| STEAL by BROWN,ERIKA              | 14:35          |       |            |                                                                  |
| MISSED JUMPER by BROWN,ERIKA      | 14:32          |       |            |                                                                  |
|                                   | 14:32          |       |            | REBOUND (DEF) by LUCIANO,KRYSTAL                                 |
|                                   | 14:25          | 10-8  | H 2        | GOOD! LAYUP by LUCIANO,KRYSTAL                                   |
| MISSED 3PTR by GREEN, COURTNI     | 14:13          |       |            |                                                                  |
|                                   | 14:13          |       |            | REBOUND (DEF) by DURANT, ASHUNAE                                 |
| FOUL by CARACCIOLO, JOY           | 14:03          |       |            |                                                                  |
|                                   | 14:03          | 11-8  | H 3        | GOOD! FT by WHITE, ANJIE                                         |
| SUB IN: SALYER, JODI              | 14:03<br>14:03 | 12-8  | H 4        | GOOD! FT by WHITE,ANJIE                                          |
| SOB IN. SALTER, JODI              | 14:03          |       |            | SUB IN: LEON,ALEANA                                              |
|                                   | 14:03          |       |            | SUB OUT: LOFTUS, KELLY                                           |
| TURNOVER by JARDINE,HANNAH        | 13:49          |       |            | 005 001.201 100,1222                                             |
| SUB IN: NICHOLAS, MAKEDA          | 13:49          |       |            |                                                                  |
| SUB OUT: JARDINE,HANNAH           | 13:49          |       |            |                                                                  |
|                                   | 13:33          |       |            | MISSED JUMPER by DURANT, ASHUNAE                                 |
|                                   | 13:33          |       |            | REBOUND (OFF) by WHITE, ANJIE                                    |
|                                   | 13:29          | 14-8  | H 6        | GOOD! JUMPER by WHITE, ANJIE                                     |
|                                   | 13:18          |       |            | FOUL by FAULK, DARIUS                                            |
| GOOD! FT by BROWN,ERIKA           | 13:18          | 14-9  | H 5        |                                                                  |
| GOOD! FT by BROWN,ERIKA           | 13:18          | 14-10 | H 4        |                                                                  |
| SUB IN: JARDINE,HANNAH            | 13:18          |       |            |                                                                  |
| SUB OUT: CARACCIOLO, JOY          | 13:18          |       |            |                                                                  |
|                                   | 13:04          |       |            | TURNOVER by LEON, ALEANA                                         |
| STEAL by BROWN,ERIKA              | 13:02          |       |            |                                                                  |
| MISSED JUMPER by JARDINE, HANNAH  | 12:58          |       |            |                                                                  |
| REBOUND (OFF) by GREEN,COURTNI    | 12:58          |       |            |                                                                  |
|                                   | 12:54          |       |            | FOUL by LUCIANO,KRYSTAL                                          |
| MISSED FT by GREEN,COURTNI        | 12:54          |       |            |                                                                  |
|                                   | 12:54          |       | 11.0       |                                                                  |
| GOOD! FT by GREEN,COURTNI         | 12:54          | 14-11 | Н 3        |                                                                  |
|                                   | 12:54          |       |            | SUB IN: LOFTUS, KELLY                                            |
|                                   |                |       |            |                                                                  |