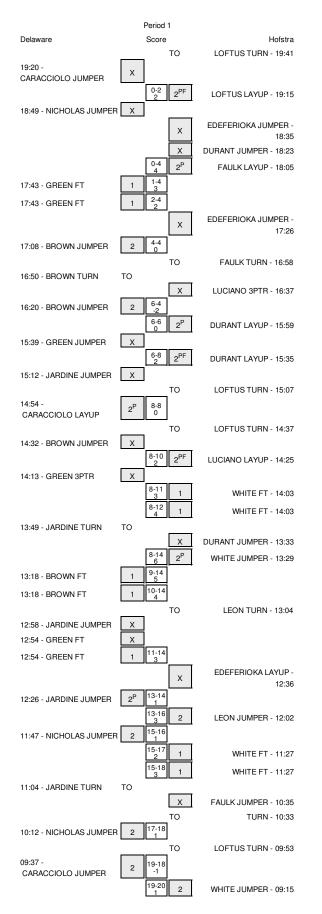

# Delaware vs Hofstra 2/1/2015; 2 p.m. at Hempstead, N.Y. (Mack Sports Complex) Period 1 Play-By-Play

| VISITORS: Delaware                | Time           | Score | Margin     | HOME: Hofstra                                                    |
|-----------------------------------|----------------|-------|------------|------------------------------------------------------------------|
|                                   | 19:41          |       | ····· ə·'' | TURNOVER by LOFTUS, KELLY                                        |
| MISSED JUMPER by CARACCIOLO, JOY  | 19:20          |       |            |                                                                  |
|                                   | 19:20          |       |            | REBOUND (DEF) by LUCIANO, KRYSTAL                                |
|                                   | 19:15          | 2-0   | H 2        | GOOD! LAYUP by LOFTUS, KELLY                                     |
|                                   | 19:15          |       |            | ASSIST by LUCIANO,KRYSTAL                                        |
| MISSED JUMPER by NICHOLAS, MAKEDA | 18:49          |       |            |                                                                  |
|                                   | 18:49          |       |            | REBOUND (DEF) by LUCIANO,KRYSTAL                                 |
|                                   | 18:35          |       |            | MISSED JUMPER by EDEFERIOKA, ELO                                 |
|                                   | 18:35          |       |            |                                                                  |
| BLOCK by NICHOLAS,MAKEDA          | 18:23<br>18:23 |       |            | MISSED JUMPER by DURANT, ASHUNAE                                 |
| BLOCK BY NICHOLAS, MAKEDA         | 18:23          |       |            | REBOUND (OFF) by TEAM                                            |
|                                   | 18:05          | 4-0   | H 4        | GOOD! LAYUP by FAULK,DARIUS                                      |
|                                   | 17:43          | 40    |            | FOUL by LUCIANO, KRYSTAL                                         |
| GOOD! FT by GREEN,COURTNI         | 17:43          | 4-1   | Н 3        |                                                                  |
| GOOD! FT by GREEN, COURTNI        | 17:43          | 4-2   | H 2        |                                                                  |
|                                   | 17:26          |       |            | MISSED JUMPER by EDEFERIOKA, ELO                                 |
| REBOUND (DEF) by NICHOLAS, MAKEDA | 17:26          |       |            |                                                                  |
| GOOD! JUMPER by BROWN,ERIKA       | 17:08          | 4-4   | Т          |                                                                  |
|                                   | 16:58          |       |            | TURNOVER by FAULK, DARIUS                                        |
| STEAL by NICHOLAS, MAKEDA         | 16:56          |       |            |                                                                  |
| TURNOVER by BROWN,ERIKA           | 16:50          |       |            |                                                                  |
|                                   | 16:37          |       |            | MISSED 3PTR by LUCIANO,KRYSTAL                                   |
| REBOUND (DEF) by NICHOLAS, MAKEDA | 16:37          |       |            |                                                                  |
| GOOD! JUMPER by BROWN,ERIKA       | 16:20          | 4-6   | V 2        |                                                                  |
|                                   | 15:59          | 6-6   | Т          | GOOD! LAYUP by DURANT, ASHUNAE                                   |
|                                   | 15:59          |       |            | ASSIST by LUCIANO,KRYSTAL                                        |
| MISSED JUMPER by GREEN, COURTNI   | 15:39          |       |            |                                                                  |
|                                   | 15:39          | 8-6   | H 2        | REBOUND (DEF) by EDEFERIOKA,ELO<br>GOOD! LAYUP by DURANT,ASHUNAE |
|                                   | 15:35<br>15:35 | 0-0   | H 2        | ASSIST by FAULK,DARIUS                                           |
| MISSED JUMPER by JARDINE, HANNAH  | 15:12          |       |            | ASSIST BY FAULN, DANIUS                                          |
|                                   | 15:12          |       |            | REBOUND (DEF) by LOFTUS, KELLY                                   |
|                                   | 15:07          |       |            | TURNOVER by LOFTUS, KELLY                                        |
|                                   | 15:07          |       |            | FOUL by LOFTUS, KELLY                                            |
| TIMEOUT MEDIA                     | 15:07          |       |            |                                                                  |
| SUB OUT: NICHOLAS,MAKEDA          | 15:07          |       |            |                                                                  |
|                                   | 15:07          |       |            | SUB IN: WHITE, ANJIE                                             |
|                                   | 15:07          |       |            | SUB OUT: EDEFERIOKA, ELO                                         |
| GOOD! LAYUP by CARACCIOLO, JOY    | 14:54          | 8-8   | Т          |                                                                  |
| ASSIST by JARDINE, HANNAH         | 14:54          |       |            |                                                                  |
|                                   | 14:37          |       |            | TURNOVER by LOFTUS, KELLY                                        |
| STEAL by BROWN,ERIKA              | 14:35          |       |            |                                                                  |
| MISSED JUMPER by BROWN,ERIKA      | 14:32          |       |            |                                                                  |
|                                   | 14:32          |       |            | REBOUND (DEF) by LUCIANO,KRYSTAL                                 |
|                                   | 14:25          | 10-8  | H 2        | GOOD! LAYUP by LUCIANO,KRYSTAL                                   |
| MISSED 3PTR by GREEN, COURTNI     | 14:13          |       |            |                                                                  |
|                                   | 14:13          |       |            | REBOUND (DEF) by DURANT, ASHUNAE                                 |
| FOUL by CARACCIOLO, JOY           | 14:03          |       |            |                                                                  |
|                                   | 14:03          | 11-8  | H 3        | GOOD! FT by WHITE, ANJIE                                         |
| SUB IN: SALYER, JODI              | 14:03<br>14:03 | 12-8  | H 4        | GOOD! FT by WHITE,ANJIE                                          |
| SOB IN. SALTER, JODI              | 14:03          |       |            | SUB IN: LEON,ALEANA                                              |
|                                   | 14:03          |       |            | SUB OUT: LOFTUS, KELLY                                           |
| TURNOVER by JARDINE,HANNAH        | 13:49          |       |            | 005 001.201 100,1222                                             |
| SUB IN: NICHOLAS, MAKEDA          | 13:49          |       |            |                                                                  |
| SUB OUT: JARDINE,HANNAH           | 13:49          |       |            |                                                                  |
|                                   | 13:33          |       |            | MISSED JUMPER by DURANT, ASHUNAE                                 |
|                                   | 13:33          |       |            | REBOUND (OFF) by WHITE, ANJIE                                    |
|                                   | 13:29          | 14-8  | H 6        | GOOD! JUMPER by WHITE, ANJIE                                     |
|                                   | 13:18          |       |            | FOUL by FAULK, DARIUS                                            |
| GOOD! FT by BROWN,ERIKA           | 13:18          | 14-9  | H 5        |                                                                  |
| GOOD! FT by BROWN,ERIKA           | 13:18          | 14-10 | H 4        |                                                                  |
| SUB IN: JARDINE,HANNAH            | 13:18          |       |            |                                                                  |
| SUB OUT: CARACCIOLO, JOY          | 13:18          |       |            |                                                                  |
|                                   | 13:04          |       |            | TURNOVER by LEON, ALEANA                                         |
| STEAL by BROWN,ERIKA              | 13:02          |       |            |                                                                  |
| MISSED JUMPER by JARDINE, HANNAH  | 12:58          |       |            |                                                                  |
| REBOUND (OFF) by GREEN,COURTNI    | 12:58          |       |            |                                                                  |
|                                   | 12:54          |       |            | FOUL by LUCIANO,KRYSTAL                                          |
| MISSED FT by GREEN,COURTNI        | 12:54          |       |            |                                                                  |
|                                   | 12:54          |       | 11.0       |                                                                  |
| GOOD! FT by GREEN,COURTNI         | 12:54          | 14-11 | Н 3        |                                                                  |
|                                   | 12:54          |       |            | SUB IN: LOFTUS, KELLY                                            |
|                                   |                |       |            |                                                                  |