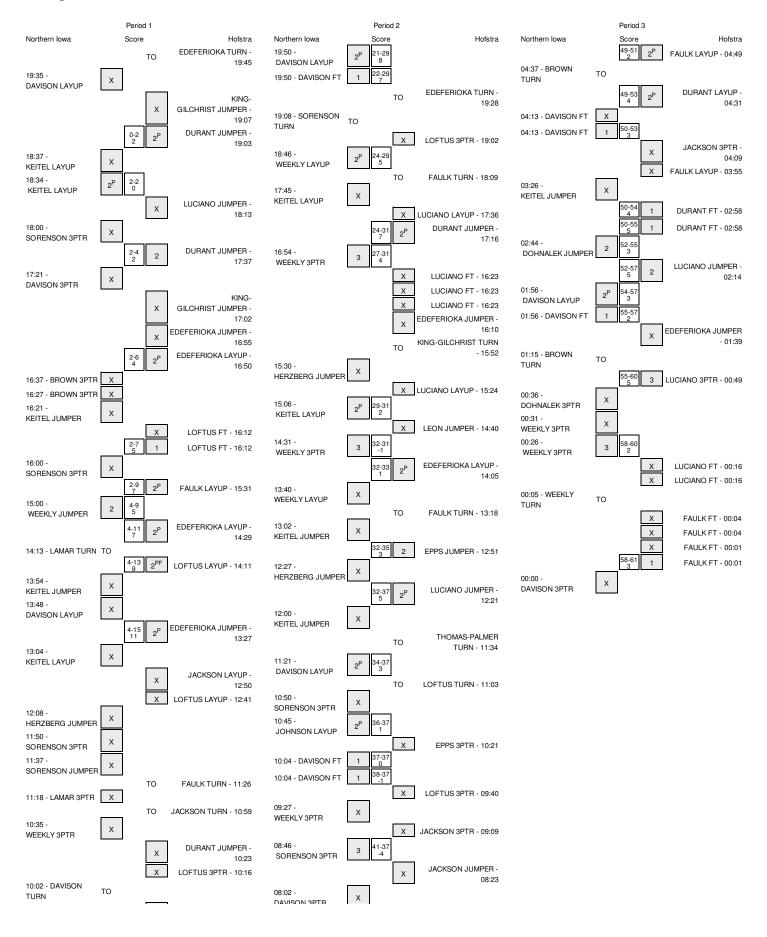

# Period 1 Play-By-Play

| VISITORS: Northern Iowa                                                                                                                                                                                                               | Time                                                                                                                       | Score | Margin | HOME: Hofstra                                                                                                                                                    |
|---------------------------------------------------------------------------------------------------------------------------------------------------------------------------------------------------------------------------------------|----------------------------------------------------------------------------------------------------------------------------|-------|--------|------------------------------------------------------------------------------------------------------------------------------------------------------------------|
|                                                                                                                                                                                                                                       | 19:45                                                                                                                      |       |        | TURNOVER by EDEFERIOKA,ELO                                                                                                                                       |
| STEAL by DAVISON,STEPHANIE                                                                                                                                                                                                            | 19:45                                                                                                                      |       |        |                                                                                                                                                                  |
| MISSED LAYUP by DAVISON,STEPHANIE                                                                                                                                                                                                     | 19:35                                                                                                                      |       |        |                                                                                                                                                                  |
|                                                                                                                                                                                                                                       | 19:35                                                                                                                      |       |        | REBOUND (DEF) by EDEFERIOKA,ELO                                                                                                                                  |
|                                                                                                                                                                                                                                       |                                                                                                                            |       |        |                                                                                                                                                                  |
|                                                                                                                                                                                                                                       | 19:07                                                                                                                      |       |        | MISSED JUMPER by KING-GILCHRIST,                                                                                                                                 |
|                                                                                                                                                                                                                                       | 19:07                                                                                                                      |       |        | REBOUND (OFF) by DURANT, ASHUNAE                                                                                                                                 |
|                                                                                                                                                                                                                                       | 19:03                                                                                                                      | 2-0   | H 2    | GOOD! JUMPER by DURANT, ASHUNAE                                                                                                                                  |
| MISSED LAYUP by KEITEL,JEN                                                                                                                                                                                                            | 18:37                                                                                                                      |       |        |                                                                                                                                                                  |
| REBOUND (OFF) by KEITEL, JEN                                                                                                                                                                                                          | 18:37                                                                                                                      |       |        |                                                                                                                                                                  |
| GOOD! LAYUP by KEITEL,JEN                                                                                                                                                                                                             | 18:34                                                                                                                      | 2-2   | T      |                                                                                                                                                                  |
| •                                                                                                                                                                                                                                     | 18:13                                                                                                                      |       |        | MISSED JUMPER by LUCIANO, KRYSTAL                                                                                                                                |
| REBOUND (DEF) by BROWN, BROOKE                                                                                                                                                                                                        | 18:13                                                                                                                      |       |        |                                                                                                                                                                  |
|                                                                                                                                                                                                                                       |                                                                                                                            |       |        |                                                                                                                                                                  |
| MISSED 3PTR by SORENSON,AMBER                                                                                                                                                                                                         | 18:00                                                                                                                      |       |        |                                                                                                                                                                  |
|                                                                                                                                                                                                                                       | 18:00                                                                                                                      |       |        | REBOUND (DEF) by LUCIANO,KRYSTAL                                                                                                                                 |
|                                                                                                                                                                                                                                       | 17:37                                                                                                                      | 4-2   | H 2    | GOOD! JUMPER by DURANT, ASHUNAE                                                                                                                                  |
| MISSED 3PTR by DAVISON,STEPHANIE                                                                                                                                                                                                      | 17:21                                                                                                                      |       |        |                                                                                                                                                                  |
|                                                                                                                                                                                                                                       | 17:21                                                                                                                      |       |        | REBOUND (DEF) by KING-GILCHRIST,J                                                                                                                                |
|                                                                                                                                                                                                                                       | 17:02                                                                                                                      |       |        | MISSED JUMPER by KING-GILCHRIST,J                                                                                                                                |
|                                                                                                                                                                                                                                       |                                                                                                                            |       |        |                                                                                                                                                                  |
|                                                                                                                                                                                                                                       | 17:02                                                                                                                      |       |        | REBOUND (OFF) by KING-GILCHRIST,J                                                                                                                                |
|                                                                                                                                                                                                                                       | 17:02                                                                                                                      |       |        | SUB IN: EPPS,SYDN                                                                                                                                                |
|                                                                                                                                                                                                                                       | 17:02                                                                                                                      |       |        | SUB OUT: KING-GILCHRIST, J                                                                                                                                       |
|                                                                                                                                                                                                                                       | 16:55                                                                                                                      |       |        | MISSED JUMPER by EDEFERIOKA,ELO                                                                                                                                  |
|                                                                                                                                                                                                                                       | 16:55                                                                                                                      |       |        | REBOUND (OFF) by EDEFERIOKA,ELO                                                                                                                                  |
|                                                                                                                                                                                                                                       |                                                                                                                            | 6-2   | H 4    |                                                                                                                                                                  |
|                                                                                                                                                                                                                                       | 16:50                                                                                                                      | 6-2   | H 4    | GOOD! LAYUP by EDEFERIOKA,ELO                                                                                                                                    |
| MISSED 3PTR by BROWN,BROOKE                                                                                                                                                                                                           | 16:37                                                                                                                      |       |        |                                                                                                                                                                  |
| REBOUND (OFF) by SORENSON,AMBER                                                                                                                                                                                                       | 16:37                                                                                                                      |       |        |                                                                                                                                                                  |
| MISSED 3PTR by BROWN,BROOKE                                                                                                                                                                                                           | 16:27                                                                                                                      |       |        |                                                                                                                                                                  |
| REBOUND (OFF) by SORENSON,AMBER                                                                                                                                                                                                       | 16:27                                                                                                                      |       |        |                                                                                                                                                                  |
|                                                                                                                                                                                                                                       |                                                                                                                            |       |        |                                                                                                                                                                  |
| MISSED JUMPER by KEITEL,JEN                                                                                                                                                                                                           | 16:21                                                                                                                      |       |        |                                                                                                                                                                  |
|                                                                                                                                                                                                                                       | 16:21                                                                                                                      |       |        | REBOUND (DEF) by LOFTUS, KELLY                                                                                                                                   |
| FOUL by WEEKLY,MADISON                                                                                                                                                                                                                | 16:12                                                                                                                      |       |        |                                                                                                                                                                  |
|                                                                                                                                                                                                                                       | 16:12                                                                                                                      |       |        | MISSED FT by LOFTUS, KELLY                                                                                                                                       |
|                                                                                                                                                                                                                                       | 16:12                                                                                                                      |       |        | REBOUND (DEADB) by TEAM                                                                                                                                          |
|                                                                                                                                                                                                                                       | 16:12                                                                                                                      | 7-2   | H 5    |                                                                                                                                                                  |
|                                                                                                                                                                                                                                       |                                                                                                                            | 1-2   | по     | GOOD! FT by LOFTUS,KELLY                                                                                                                                         |
|                                                                                                                                                                                                                                       | 16:12                                                                                                                      |       |        | SUB IN: FAULK, DARIUS                                                                                                                                            |
|                                                                                                                                                                                                                                       | 16:12                                                                                                                      |       |        | SUB OUT: LUCIANO,KRYSTAL                                                                                                                                         |
| MISSED 3PTR by SORENSON,AMBER                                                                                                                                                                                                         | 16:00                                                                                                                      |       |        |                                                                                                                                                                  |
|                                                                                                                                                                                                                                       | 16:00                                                                                                                      |       |        | REBOUND (DEF) by LOFTUS, KELLY                                                                                                                                   |
|                                                                                                                                                                                                                                       | 15:31                                                                                                                      | 9-2   | H 7    | GOOD! LAYUP by FAULK, DARIUS                                                                                                                                     |
|                                                                                                                                                                                                                                       |                                                                                                                            |       |        | GOOD! LATOR BY FAULK,DANIOS                                                                                                                                      |
| GOOD! JUMPER by WEEKLY, MADISON                                                                                                                                                                                                       | 15:00                                                                                                                      | 9-4   | H 5    |                                                                                                                                                                  |
|                                                                                                                                                                                                                                       | 14:29                                                                                                                      | 11-4  | H 7    | GOOD! LAYUP by EDEFERIOKA,ELO                                                                                                                                    |
|                                                                                                                                                                                                                                       | 14:29                                                                                                                      |       |        | ASSIST by LOFTUS, KELLY                                                                                                                                          |
| TIMEOUT 30SEC                                                                                                                                                                                                                         | 14:27                                                                                                                      |       |        |                                                                                                                                                                  |
| TIMEOUT MEDIA                                                                                                                                                                                                                         | 14:27                                                                                                                      |       |        |                                                                                                                                                                  |
|                                                                                                                                                                                                                                       |                                                                                                                            |       |        |                                                                                                                                                                  |
| SUB IN: HERZBERG,ELLIE                                                                                                                                                                                                                | 14:27                                                                                                                      |       |        |                                                                                                                                                                  |
| SUB IN: LAMAR,SHARNAE                                                                                                                                                                                                                 | 14:27                                                                                                                      |       |        |                                                                                                                                                                  |
| SUB OUT: WEEKLY,MADISON                                                                                                                                                                                                               | 14:27                                                                                                                      |       |        |                                                                                                                                                                  |
| SUB OUT: SORENSON,AMBER                                                                                                                                                                                                               | 14:27                                                                                                                      |       |        |                                                                                                                                                                  |
|                                                                                                                                                                                                                                       | 14:27                                                                                                                      |       |        | SUB IN: JACKSON, ASIA                                                                                                                                            |
|                                                                                                                                                                                                                                       | 14:27                                                                                                                      |       |        |                                                                                                                                                                  |
|                                                                                                                                                                                                                                       |                                                                                                                            |       |        | SUB IN: LEON,ALEANA                                                                                                                                              |
|                                                                                                                                                                                                                                       | 14:27                                                                                                                      |       |        | SUB OUT: DURANT,ASHUNAE                                                                                                                                          |
|                                                                                                                                                                                                                                       | 14:27                                                                                                                      |       |        | SUB OUT: EPPS,SYDN                                                                                                                                               |
| TURNOVER by LAMAR,SHARNAE                                                                                                                                                                                                             | 14:13                                                                                                                      |       |        |                                                                                                                                                                  |
|                                                                                                                                                                                                                                       | 14:12                                                                                                                      |       |        | STEAL by LOFTUS, KELLY                                                                                                                                           |
|                                                                                                                                                                                                                                       | 14:11                                                                                                                      | 13-4  | H 9    | GOOD! LAYUP by LOFTUS,KELLY                                                                                                                                      |
| MICCED HIMDER by VEITEL IEN                                                                                                                                                                                                           |                                                                                                                            | 10-4  | 110    | GOOD! LATOR BY LOPTUS, KELLY                                                                                                                                     |
| MISSED JUMPER by KEITEL, JEN                                                                                                                                                                                                          | 13:54                                                                                                                      |       |        |                                                                                                                                                                  |
| REBOUND (OFF) by DAVISON,STEPHANIE                                                                                                                                                                                                    | 13:54                                                                                                                      |       |        |                                                                                                                                                                  |
| MISSED LAYUP by DAVISON,STEPHANIE                                                                                                                                                                                                     | 13:48                                                                                                                      |       |        |                                                                                                                                                                  |
|                                                                                                                                                                                                                                       | 13:48                                                                                                                      |       |        | REBOUND (DEF) by EDEFERIOKA,ELO                                                                                                                                  |
|                                                                                                                                                                                                                                       | 13:27                                                                                                                      | 15-4  | H 11   | GOOD! JUMPER by EDEFERIOKA,ELO                                                                                                                                   |
|                                                                                                                                                                                                                                       |                                                                                                                            | 10-4  | 11.71  | •                                                                                                                                                                |
|                                                                                                                                                                                                                                       | 13:27                                                                                                                      |       |        | ASSIST by JACKSON,ASIA                                                                                                                                           |
|                                                                                                                                                                                                                                       |                                                                                                                            |       |        |                                                                                                                                                                  |
| MISSED LAYUP by KEITEL,JEN                                                                                                                                                                                                            | 13:04                                                                                                                      |       |        |                                                                                                                                                                  |
| MISSED LAYUP by KEITEL,JEN                                                                                                                                                                                                            |                                                                                                                            |       |        | REBOUND (DEF) by TEAM                                                                                                                                            |
|                                                                                                                                                                                                                                       | 13:04                                                                                                                      |       |        | HEBOUND (DEF) by TEAM                                                                                                                                            |
| SUB IN: SORENSON,AMBER                                                                                                                                                                                                                | 13:04<br>13:04<br>13:04                                                                                                    |       |        | HEBOUND (DEF) by IEAN                                                                                                                                            |
| SUB IN: SORENSON,AMBER<br>SUB IN: DAVISON,ANGIE                                                                                                                                                                                       | 13:04<br>13:04<br>13:04<br>13:04                                                                                           |       |        | HEBOUND (DEF) by IEAN                                                                                                                                            |
| SUB IN: SORENSON,AMBER<br>SUB IN: DAVISON,ANGIE<br>SUB OUT: DAVISON,STEPHANIE                                                                                                                                                         | 13:04<br>13:04<br>13:04<br>13:04<br>13:04                                                                                  |       |        | HEBOUND (DEF) by TEAM                                                                                                                                            |
| SUB IN: SORENSON,AMBER<br>SUB IN: DAVISON,ANGIE<br>SUB OUT: DAVISON,STEPHANIE                                                                                                                                                         | 13:04<br>13:04<br>13:04<br>13:04<br>13:04<br>13:04                                                                         |       |        |                                                                                                                                                                  |
| SUB IN: SORENSON,AMBER<br>SUB IN: DAVISON,ANGIE<br>SUB OUT: DAVISON,STEPHANIE                                                                                                                                                         | 13:04<br>13:04<br>13:04<br>13:04<br>13:04                                                                                  |       |        |                                                                                                                                                                  |
| SUB IN: SORENSON,AMBER<br>SUB IN: DAVISON,ANGIE<br>SUB OUT: DAVISON,STEPHANIE                                                                                                                                                         | 13:04<br>13:04<br>13:04<br>13:04<br>13:04<br>13:04                                                                         |       |        | SUB IN: THOMAS-PALMER,DEE                                                                                                                                        |
| SUB IN: SORENSON,AMBER<br>SUB IN: DAVISON,ANGIE<br>SUB OUT: DAVISON,STEPHANIE                                                                                                                                                         | 13:04<br>13:04<br>13:04<br>13:04<br>13:04<br>13:04<br>13:04<br>13:04                                                       |       |        | SUB IN: THOMAS-PALMER,DEE<br>SUB OUT: EDEFERIOKA,ELO                                                                                                             |
| SUB IN: SORENSON,AMBER<br>SUB IN: DAVISON,ANGIE<br>SUB OUT: DAVISON,STEPHANIE                                                                                                                                                         | 13:04<br>13:04<br>13:04<br>13:04<br>13:04<br>13:04<br>13:04<br>13:04<br>12:50                                              |       |        | SUB IN: THOMAS-PALMER,DEE<br>SUB OUT: EDEFERIOKA,ELC<br>MISSED LAYUP by JACKSON,ASIA                                                                             |
| SUB IN: SORENSON,AMBER<br>SUB IN: DAVISON,ANGIE<br>SUB OUT: DAVISON,STEPHANIE                                                                                                                                                         | 13:04<br>13:04<br>13:04<br>13:04<br>13:04<br>13:04<br>13:04<br>13:04<br>12:50                                              |       |        | SUB IN: THOMAS-PALMER,DEE<br>SUB OUT: EDEFERIOKA,ELO<br>MISSED LAYUP by JACKSON,ASIA<br>REBOUND (OFF) by TEAM                                                    |
| SUB IN: SORENSON,AMBER<br>SUB IN: DAVISON,ANGIE<br>SUB OUT: DAVISON,STEPHANIE                                                                                                                                                         | 13:04<br>13:04<br>13:04<br>13:04<br>13:04<br>13:04<br>13:04<br>13:04<br>12:50                                              |       |        | SUB IN: THOMAS-PALMER,DEE<br>SUB OUT: EDEFERIOKA,ELC<br>MISSED LAYUP by JACKSON,ASIA<br>REBOUND (OFF) by TEAM                                                    |
| SUB IN: SORENSON,AMBER SUB IN: DAVISON,ANGIE SUB OUT: DAVISON,STEPHANIE SUB OUT: BROWN,BROOKE                                                                                                                                         | 13:04<br>13:04<br>13:04<br>13:04<br>13:04<br>13:04<br>13:04<br>13:04<br>12:50                                              |       |        | SUB IN: THOMAS-PALMER,DEE<br>SUB OUT: EDEFERIOKA,ELO<br>MISSED LAYUP by JACKSON,ASIA<br>REBOUND (OFF) by TEAM                                                    |
| SUB IN: SORENSON,AMBER SUB IN: DAVISON,ANGIE SUB OUT: DAVISON,STEPHANIE SUB OUT: BROWN,BROOKE                                                                                                                                         | 13:04<br>13:04<br>13:04<br>13:04<br>13:04<br>13:04<br>13:04<br>13:04<br>12:50<br>12:50<br>12:41                            |       |        | SUB IN: THOMAS-PALMER,DEE SUB OUT: EDEFERIOKA,ELO MISSED LAYUP by JACKSON,ASIA REBOUND (OFF) by TEAM MISSED LAYUP by LOFTUS,KELLY                                |
| SUB IN: SORENSON,AMBER SUB IN: DAVISON,ANGIE SUB OUT: DAVISON,STEPHANIE SUB OUT: BROWN,BROOKE  REBOUND (DEF) by TEAM                                                                                                                  | 13:04<br>13:04<br>13:04<br>13:04<br>13:04<br>13:04<br>13:04<br>13:04<br>12:50<br>12:50<br>12:41<br>12:41                   |       |        | SUB IN: THOMAS-PALMER, DEE SUB OUT: EDEFERIOKA, ELC MISSED LAYUP by JACKSON, ASIA REBOUND (OFF) by TEAM MISSED LAYUP by LOFTUS, KELLY FOUL by THOMAS-PALMER, DEE |
| SUB IN: SORENSON,AMBER SUB IN: DAVISON,ANGIE SUB OUT: DAVISON,STEPHANIE SUB OUT: BROWN,BROOKE  REBOUND (DEF) by TEAM SUB IN: JOHNSON,ALYSSA                                                                                           | 13:04<br>13:04<br>13:04<br>13:04<br>13:04<br>13:04<br>13:04<br>12:50<br>12:50<br>12:41<br>12:41<br>12:39                   |       |        | SUB IN: THOMAS-PALMER,DEE SUB OUT: EDEFERIOKA,ELO MISSED LAYUP by JACKSON,ASIA REBOUND (OFF) by TEAM MISSED LAYUP by LOFTUS,KELLY                                |
| SUB IN: SORENSON,AMBER SUB IN: DAVISON,ANGIE SUB OUT: DAVISON,STEPHANIE SUB OUT: BROWN,BROOKE  REBOUND (DEF) by TEAM SUB IN: JOHNSON,ALYSSA                                                                                           | 13:04<br>13:04<br>13:04<br>13:04<br>13:04<br>13:04<br>13:04<br>13:04<br>12:50<br>12:50<br>12:41<br>12:41                   |       |        | SUB IN: THOMAS-PALMER,DEE SUB OUT: EDEFERIOKA,ELO MISSED LAYUP by JACKSON,ASIA REBOUND (OFF) by TEAM MISSED LAYUP by LOFTUS,KELLY                                |
| SUB IN: SORENSON,AMBER SUB IN: DAVISON,ANGIE SUB OUT: DAVISON,STEPHANIE SUB OUT: BROWN,BROOKE  REBOUND (DEF) by TEAM SUB IN: JOHNSON,ALYSSA                                                                                           | 13:04<br>13:04<br>13:04<br>13:04<br>13:04<br>13:04<br>13:04<br>12:50<br>12:50<br>12:41<br>12:41<br>12:39                   |       |        | SUB IN: THOMAS-PALMER,DEE SUB OUT: EDEFERIOKA,ELO MISSED LAYUP by JACKSON,ASIA REBOUND (OFF) by TEAM MISSED LAYUP by LOFTUS,KELLY                                |
| MISSED LAYUP by KEITEL, JEN  SUB IN: SORENSON, AMBER SUB IN: DAVISON, ANGIE SUB OUT: DAVISON, STEPHANIE SUB OUT: BROWN, BROOKE  REBOUND (DEF) by TEAM  SUB IN: JOHNSON, ALYSSA SUB OUT: KEITEL, JEN  MISSED JUMPER by HERZBERG, ELLIE | 13:04<br>13:04<br>13:04<br>13:04<br>13:04<br>13:04<br>13:04<br>13:04<br>12:50<br>12:50<br>12:41<br>12:41<br>12:39<br>12:39 |       |        | SUB IN: THOMAS-PALMER,DEE SUB OUT: EDEFERIOKA,ELC MISSED LAYUP by JACKSON,ASIA REBOUND (OFF) by TEAM MISSED LAYUP by LOFTUS,KELLY FOUL by THOMAS-PALMER,DEE      |