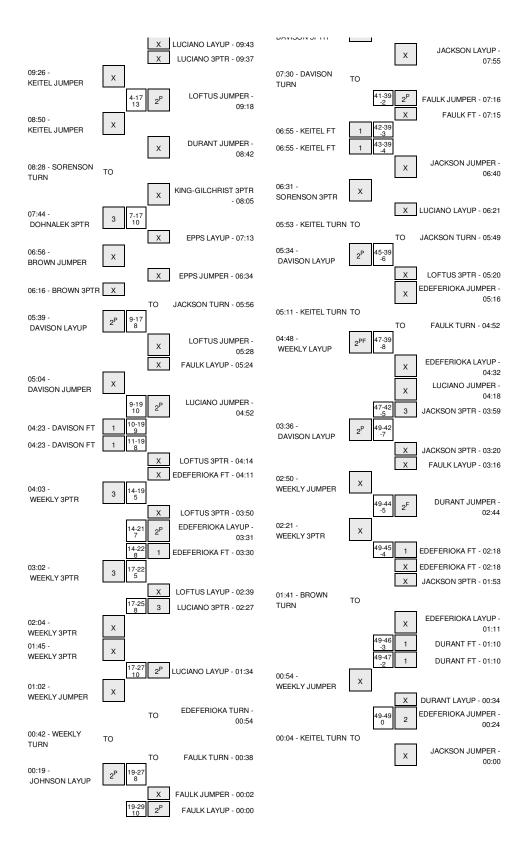

# Period 1 Play-By-Play

| VISITORS: Northern Iowa                                                                                                                                                                                                               | Time                                                                                                                       | Score | Margin | HOME: Hofstra                                                                                                                                                    |
|---------------------------------------------------------------------------------------------------------------------------------------------------------------------------------------------------------------------------------------|----------------------------------------------------------------------------------------------------------------------------|-------|--------|------------------------------------------------------------------------------------------------------------------------------------------------------------------|
|                                                                                                                                                                                                                                       | 19:45                                                                                                                      |       |        | TURNOVER by EDEFERIOKA,ELO                                                                                                                                       |
| STEAL by DAVISON,STEPHANIE                                                                                                                                                                                                            | 19:45                                                                                                                      |       |        |                                                                                                                                                                  |
| MISSED LAYUP by DAVISON,STEPHANIE                                                                                                                                                                                                     | 19:35                                                                                                                      |       |        |                                                                                                                                                                  |
|                                                                                                                                                                                                                                       | 19:35                                                                                                                      |       |        | REBOUND (DEF) by EDEFERIOKA,ELO                                                                                                                                  |
|                                                                                                                                                                                                                                       |                                                                                                                            |       |        |                                                                                                                                                                  |
|                                                                                                                                                                                                                                       | 19:07                                                                                                                      |       |        | MISSED JUMPER by KING-GILCHRIST,                                                                                                                                 |
|                                                                                                                                                                                                                                       | 19:07                                                                                                                      |       |        | REBOUND (OFF) by DURANT, ASHUNAE                                                                                                                                 |
|                                                                                                                                                                                                                                       | 19:03                                                                                                                      | 2-0   | H 2    | GOOD! JUMPER by DURANT, ASHUNAE                                                                                                                                  |
| MISSED LAYUP by KEITEL,JEN                                                                                                                                                                                                            | 18:37                                                                                                                      |       |        |                                                                                                                                                                  |
| REBOUND (OFF) by KEITEL, JEN                                                                                                                                                                                                          | 18:37                                                                                                                      |       |        |                                                                                                                                                                  |
| GOOD! LAYUP by KEITEL,JEN                                                                                                                                                                                                             | 18:34                                                                                                                      | 2-2   | T      |                                                                                                                                                                  |
| •                                                                                                                                                                                                                                     | 18:13                                                                                                                      |       |        | MISSED JUMPER by LUCIANO, KRYSTAL                                                                                                                                |
| REBOUND (DEF) by BROWN, BROOKE                                                                                                                                                                                                        | 18:13                                                                                                                      |       |        |                                                                                                                                                                  |
|                                                                                                                                                                                                                                       |                                                                                                                            |       |        |                                                                                                                                                                  |
| MISSED 3PTR by SORENSON,AMBER                                                                                                                                                                                                         | 18:00                                                                                                                      |       |        |                                                                                                                                                                  |
|                                                                                                                                                                                                                                       | 18:00                                                                                                                      |       |        | REBOUND (DEF) by LUCIANO,KRYSTAL                                                                                                                                 |
|                                                                                                                                                                                                                                       | 17:37                                                                                                                      | 4-2   | H 2    | GOOD! JUMPER by DURANT, ASHUNAE                                                                                                                                  |
| MISSED 3PTR by DAVISON,STEPHANIE                                                                                                                                                                                                      | 17:21                                                                                                                      |       |        |                                                                                                                                                                  |
|                                                                                                                                                                                                                                       | 17:21                                                                                                                      |       |        | REBOUND (DEF) by KING-GILCHRIST,J                                                                                                                                |
|                                                                                                                                                                                                                                       | 17:02                                                                                                                      |       |        | MISSED JUMPER by KING-GILCHRIST,J                                                                                                                                |
|                                                                                                                                                                                                                                       |                                                                                                                            |       |        |                                                                                                                                                                  |
|                                                                                                                                                                                                                                       | 17:02                                                                                                                      |       |        | REBOUND (OFF) by KING-GILCHRIST,J                                                                                                                                |
|                                                                                                                                                                                                                                       | 17:02                                                                                                                      |       |        | SUB IN: EPPS,SYDN                                                                                                                                                |
|                                                                                                                                                                                                                                       | 17:02                                                                                                                      |       |        | SUB OUT: KING-GILCHRIST, J                                                                                                                                       |
|                                                                                                                                                                                                                                       | 16:55                                                                                                                      |       |        | MISSED JUMPER by EDEFERIOKA,ELO                                                                                                                                  |
|                                                                                                                                                                                                                                       | 16:55                                                                                                                      |       |        | REBOUND (OFF) by EDEFERIOKA,ELO                                                                                                                                  |
|                                                                                                                                                                                                                                       |                                                                                                                            | 6-2   | H 4    |                                                                                                                                                                  |
|                                                                                                                                                                                                                                       | 16:50                                                                                                                      | 6-2   | H 4    | GOOD! LAYUP by EDEFERIOKA,ELO                                                                                                                                    |
| MISSED 3PTR by BROWN,BROOKE                                                                                                                                                                                                           | 16:37                                                                                                                      |       |        |                                                                                                                                                                  |
| REBOUND (OFF) by SORENSON,AMBER                                                                                                                                                                                                       | 16:37                                                                                                                      |       |        |                                                                                                                                                                  |
| MISSED 3PTR by BROWN,BROOKE                                                                                                                                                                                                           | 16:27                                                                                                                      |       |        |                                                                                                                                                                  |
| REBOUND (OFF) by SORENSON,AMBER                                                                                                                                                                                                       | 16:27                                                                                                                      |       |        |                                                                                                                                                                  |
|                                                                                                                                                                                                                                       |                                                                                                                            |       |        |                                                                                                                                                                  |
| MISSED JUMPER by KEITEL,JEN                                                                                                                                                                                                           | 16:21                                                                                                                      |       |        |                                                                                                                                                                  |
|                                                                                                                                                                                                                                       | 16:21                                                                                                                      |       |        | REBOUND (DEF) by LOFTUS, KELLY                                                                                                                                   |
| FOUL by WEEKLY,MADISON                                                                                                                                                                                                                | 16:12                                                                                                                      |       |        |                                                                                                                                                                  |
|                                                                                                                                                                                                                                       | 16:12                                                                                                                      |       |        | MISSED FT by LOFTUS, KELLY                                                                                                                                       |
|                                                                                                                                                                                                                                       | 16:12                                                                                                                      |       |        | REBOUND (DEADB) by TEAM                                                                                                                                          |
|                                                                                                                                                                                                                                       | 16:12                                                                                                                      | 7-2   | H 5    |                                                                                                                                                                  |
|                                                                                                                                                                                                                                       |                                                                                                                            | 1-2   | по     | GOOD! FT by LOFTUS,KELLY                                                                                                                                         |
|                                                                                                                                                                                                                                       | 16:12                                                                                                                      |       |        | SUB IN: FAULK, DARIUS                                                                                                                                            |
|                                                                                                                                                                                                                                       | 16:12                                                                                                                      |       |        | SUB OUT: LUCIANO,KRYSTAL                                                                                                                                         |
| MISSED 3PTR by SORENSON,AMBER                                                                                                                                                                                                         | 16:00                                                                                                                      |       |        |                                                                                                                                                                  |
|                                                                                                                                                                                                                                       | 16:00                                                                                                                      |       |        | REBOUND (DEF) by LOFTUS, KELLY                                                                                                                                   |
|                                                                                                                                                                                                                                       | 15:31                                                                                                                      | 9-2   | H 7    | GOOD! LAYUP by FAULK, DARIUS                                                                                                                                     |
|                                                                                                                                                                                                                                       |                                                                                                                            |       |        | GOOD! LATOR BY FAULK,DANIOS                                                                                                                                      |
| GOOD! JUMPER by WEEKLY, MADISON                                                                                                                                                                                                       | 15:00                                                                                                                      | 9-4   | H 5    |                                                                                                                                                                  |
|                                                                                                                                                                                                                                       | 14:29                                                                                                                      | 11-4  | H 7    | GOOD! LAYUP by EDEFERIOKA,ELO                                                                                                                                    |
|                                                                                                                                                                                                                                       | 14:29                                                                                                                      |       |        | ASSIST by LOFTUS, KELLY                                                                                                                                          |
| TIMEOUT 30SEC                                                                                                                                                                                                                         | 14:27                                                                                                                      |       |        |                                                                                                                                                                  |
| TIMEOUT MEDIA                                                                                                                                                                                                                         | 14:27                                                                                                                      |       |        |                                                                                                                                                                  |
|                                                                                                                                                                                                                                       |                                                                                                                            |       |        |                                                                                                                                                                  |
| SUB IN: HERZBERG,ELLIE                                                                                                                                                                                                                | 14:27                                                                                                                      |       |        |                                                                                                                                                                  |
| SUB IN: LAMAR,SHARNAE                                                                                                                                                                                                                 | 14:27                                                                                                                      |       |        |                                                                                                                                                                  |
| SUB OUT: WEEKLY,MADISON                                                                                                                                                                                                               | 14:27                                                                                                                      |       |        |                                                                                                                                                                  |
| SUB OUT: SORENSON,AMBER                                                                                                                                                                                                               | 14:27                                                                                                                      |       |        |                                                                                                                                                                  |
|                                                                                                                                                                                                                                       | 14:27                                                                                                                      |       |        | SUB IN: JACKSON, ASIA                                                                                                                                            |
|                                                                                                                                                                                                                                       | 14:27                                                                                                                      |       |        |                                                                                                                                                                  |
|                                                                                                                                                                                                                                       |                                                                                                                            |       |        | SUB IN: LEON,ALEANA                                                                                                                                              |
|                                                                                                                                                                                                                                       | 14:27                                                                                                                      |       |        | SUB OUT: DURANT,ASHUNAE                                                                                                                                          |
|                                                                                                                                                                                                                                       | 14:27                                                                                                                      |       |        | SUB OUT: EPPS,SYDN                                                                                                                                               |
| TURNOVER by LAMAR,SHARNAE                                                                                                                                                                                                             | 14:13                                                                                                                      |       |        |                                                                                                                                                                  |
|                                                                                                                                                                                                                                       | 14:12                                                                                                                      |       |        | STEAL by LOFTUS, KELLY                                                                                                                                           |
|                                                                                                                                                                                                                                       | 14:11                                                                                                                      | 13-4  | H 9    | GOOD! LAYUP by LOFTUS,KELLY                                                                                                                                      |
| MICCED HIMDER by VEITEL IEN                                                                                                                                                                                                           |                                                                                                                            | 10-4  | 110    | GOOD! LATOR BY LOPTUS, KELLY                                                                                                                                     |
| MISSED JUMPER by KEITEL, JEN                                                                                                                                                                                                          | 13:54                                                                                                                      |       |        |                                                                                                                                                                  |
| REBOUND (OFF) by DAVISON,STEPHANIE                                                                                                                                                                                                    | 13:54                                                                                                                      |       |        |                                                                                                                                                                  |
| MISSED LAYUP by DAVISON,STEPHANIE                                                                                                                                                                                                     | 13:48                                                                                                                      |       |        |                                                                                                                                                                  |
|                                                                                                                                                                                                                                       | 13:48                                                                                                                      |       |        | REBOUND (DEF) by EDEFERIOKA,ELO                                                                                                                                  |
|                                                                                                                                                                                                                                       | 13:27                                                                                                                      | 15-4  | H 11   | GOOD! JUMPER by EDEFERIOKA,ELO                                                                                                                                   |
|                                                                                                                                                                                                                                       |                                                                                                                            | 10-4  | 11.71  | •                                                                                                                                                                |
|                                                                                                                                                                                                                                       | 13:27                                                                                                                      |       |        | ASSIST by JACKSON,ASIA                                                                                                                                           |
|                                                                                                                                                                                                                                       |                                                                                                                            |       |        |                                                                                                                                                                  |
| MISSED LAYUP by KEITEL,JEN                                                                                                                                                                                                            | 13:04                                                                                                                      |       |        |                                                                                                                                                                  |
| MISSED LAYUP by KEITEL,JEN                                                                                                                                                                                                            |                                                                                                                            |       |        | REBOUND (DEF) by TEAM                                                                                                                                            |
|                                                                                                                                                                                                                                       | 13:04                                                                                                                      |       |        | HEBOUND (DEF) by TEAM                                                                                                                                            |
| SUB IN: SORENSON,AMBER                                                                                                                                                                                                                | 13:04<br>13:04<br>13:04                                                                                                    |       |        | HEBOUND (DEF) by IEAN                                                                                                                                            |
| SUB IN: SORENSON,AMBER<br>SUB IN: DAVISON,ANGIE                                                                                                                                                                                       | 13:04<br>13:04<br>13:04<br>13:04                                                                                           |       |        | HEBOUND (DEF) by IEAN                                                                                                                                            |
| SUB IN: SORENSON,AMBER<br>SUB IN: DAVISON,ANGIE<br>SUB OUT: DAVISON,STEPHANIE                                                                                                                                                         | 13:04<br>13:04<br>13:04<br>13:04<br>13:04                                                                                  |       |        | HEBOUND (DEF) by TEAM                                                                                                                                            |
| SUB IN: SORENSON,AMBER<br>SUB IN: DAVISON,ANGIE<br>SUB OUT: DAVISON,STEPHANIE                                                                                                                                                         | 13:04<br>13:04<br>13:04<br>13:04<br>13:04<br>13:04                                                                         |       |        |                                                                                                                                                                  |
| SUB IN: SORENSON,AMBER<br>SUB IN: DAVISON,ANGIE<br>SUB OUT: DAVISON,STEPHANIE                                                                                                                                                         | 13:04<br>13:04<br>13:04<br>13:04<br>13:04                                                                                  |       |        |                                                                                                                                                                  |
| SUB IN: SORENSON,AMBER<br>SUB IN: DAVISON,ANGIE<br>SUB OUT: DAVISON,STEPHANIE                                                                                                                                                         | 13:04<br>13:04<br>13:04<br>13:04<br>13:04<br>13:04                                                                         |       |        | SUB IN: THOMAS-PALMER,DEE                                                                                                                                        |
| SUB IN: SORENSON,AMBER<br>SUB IN: DAVISON,ANGIE<br>SUB OUT: DAVISON,STEPHANIE                                                                                                                                                         | 13:04<br>13:04<br>13:04<br>13:04<br>13:04<br>13:04<br>13:04<br>13:04                                                       |       |        | SUB IN: THOMAS-PALMER,DEE<br>SUB OUT: EDEFERIOKA,ELO                                                                                                             |
| SUB IN: SORENSON,AMBER<br>SUB IN: DAVISON,ANGIE<br>SUB OUT: DAVISON,STEPHANIE                                                                                                                                                         | 13:04<br>13:04<br>13:04<br>13:04<br>13:04<br>13:04<br>13:04<br>13:04<br>12:50                                              |       |        | SUB IN: THOMAS-PALMER,DEE<br>SUB OUT: EDEFERIOKA,ELC<br>MISSED LAYUP by JACKSON,ASIA                                                                             |
| SUB IN: SORENSON,AMBER<br>SUB IN: DAVISON,ANGIE<br>SUB OUT: DAVISON,STEPHANIE                                                                                                                                                         | 13:04<br>13:04<br>13:04<br>13:04<br>13:04<br>13:04<br>13:04<br>13:04<br>12:50                                              |       |        | SUB IN: THOMAS-PALMER,DEE<br>SUB OUT: EDEFERIOKA,ELO<br>MISSED LAYUP by JACKSON,ASIA<br>REBOUND (OFF) by TEAM                                                    |
| SUB IN: SORENSON,AMBER<br>SUB IN: DAVISON,ANGIE<br>SUB OUT: DAVISON,STEPHANIE                                                                                                                                                         | 13:04<br>13:04<br>13:04<br>13:04<br>13:04<br>13:04<br>13:04<br>13:04<br>12:50                                              |       |        | SUB IN: THOMAS-PALMER,DEE<br>SUB OUT: EDEFERIOKA,ELC<br>MISSED LAYUP by JACKSON,ASIA<br>REBOUND (OFF) by TEAM                                                    |
| SUB IN: SORENSON,AMBER SUB IN: DAVISON,ANGIE SUB OUT: DAVISON,STEPHANIE SUB OUT: BROWN,BROOKE                                                                                                                                         | 13:04<br>13:04<br>13:04<br>13:04<br>13:04<br>13:04<br>13:04<br>13:04<br>12:50                                              |       |        | SUB IN: THOMAS-PALMER,DEE<br>SUB OUT: EDEFERIOKA,ELO<br>MISSED LAYUP by JACKSON,ASIA<br>REBOUND (OFF) by TEAM                                                    |
| SUB IN: SORENSON,AMBER SUB IN: DAVISON,ANGIE SUB OUT: DAVISON,STEPHANIE SUB OUT: BROWN,BROOKE                                                                                                                                         | 13:04<br>13:04<br>13:04<br>13:04<br>13:04<br>13:04<br>13:04<br>13:04<br>12:50<br>12:50<br>12:41                            |       |        | SUB IN: THOMAS-PALMER,DEE SUB OUT: EDEFERIOKA,ELO MISSED LAYUP by JACKSON,ASIA REBOUND (OFF) by TEAM MISSED LAYUP by LOFTUS,KELLY                                |
| SUB IN: SORENSON,AMBER SUB IN: DAVISON,ANGIE SUB OUT: DAVISON,STEPHANIE SUB OUT: BROWN,BROOKE  REBOUND (DEF) by TEAM                                                                                                                  | 13:04<br>13:04<br>13:04<br>13:04<br>13:04<br>13:04<br>13:04<br>13:04<br>12:50<br>12:50<br>12:41<br>12:41                   |       |        | SUB IN: THOMAS-PALMER, DEE SUB OUT: EDEFERIOKA, ELC MISSED LAYUP by JACKSON, ASIA REBOUND (OFF) by TEAM MISSED LAYUP by LOFTUS, KELLY FOUL by THOMAS-PALMER, DEE |
| SUB IN: SORENSON,AMBER SUB IN: DAVISON,ANGIE SUB OUT: DAVISON,STEPHANIE SUB OUT: BROWN,BROOKE  REBOUND (DEF) by TEAM SUB IN: JOHNSON,ALYSSA                                                                                           | 13:04<br>13:04<br>13:04<br>13:04<br>13:04<br>13:04<br>13:04<br>12:50<br>12:50<br>12:41<br>12:41<br>12:39                   |       |        | SUB IN: THOMAS-PALMER,DEE SUB OUT: EDEFERIOKA,ELO MISSED LAYUP by JACKSON,ASIA REBOUND (OFF) by TEAM MISSED LAYUP by LOFTUS,KELLY                                |
| SUB IN: SORENSON,AMBER SUB IN: DAVISON,ANGIE SUB OUT: DAVISON,STEPHANIE SUB OUT: BROWN,BROOKE  REBOUND (DEF) by TEAM SUB IN: JOHNSON,ALYSSA                                                                                           | 13:04<br>13:04<br>13:04<br>13:04<br>13:04<br>13:04<br>13:04<br>13:04<br>12:50<br>12:50<br>12:41<br>12:41                   |       |        | SUB IN: THOMAS-PALMER,DEE SUB OUT: EDEFERIOKA,ELO MISSED LAYUP by JACKSON,ASIA REBOUND (OFF) by TEAM MISSED LAYUP by LOFTUS,KELLY                                |
| SUB IN: SORENSON,AMBER SUB IN: DAVISON,ANGIE SUB OUT: DAVISON,STEPHANIE SUB OUT: BROWN,BROOKE  REBOUND (DEF) by TEAM SUB IN: JOHNSON,ALYSSA                                                                                           | 13:04<br>13:04<br>13:04<br>13:04<br>13:04<br>13:04<br>13:04<br>12:50<br>12:50<br>12:41<br>12:41<br>12:39                   |       |        | SUB IN: THOMAS-PALMER,DEE SUB OUT: EDEFERIOKA,ELO MISSED LAYUP by JACKSON,ASIA REBOUND (OFF) by TEAM MISSED LAYUP by LOFTUS,KELLY                                |
| MISSED LAYUP by KEITEL, JEN  SUB IN: SORENSON, AMBER SUB IN: DAVISON, ANGIE SUB OUT: DAVISON, STEPHANIE SUB OUT: BROWN, BROOKE  REBOUND (DEF) by TEAM  SUB IN: JOHNSON, ALYSSA SUB OUT: KEITEL, JEN  MISSED JUMPER by HERZBERG, ELLIE | 13:04<br>13:04<br>13:04<br>13:04<br>13:04<br>13:04<br>13:04<br>13:04<br>12:50<br>12:50<br>12:41<br>12:41<br>12:39<br>12:39 |       |        | SUB IN: THOMAS-PALMER,DEE SUB OUT: EDEFERIOKA,ELC MISSED LAYUP by JACKSON,ASIA REBOUND (OFF) by TEAM MISSED LAYUP by LOFTUS,KELLY FOUL by THOMAS-PALMER,DEE      |