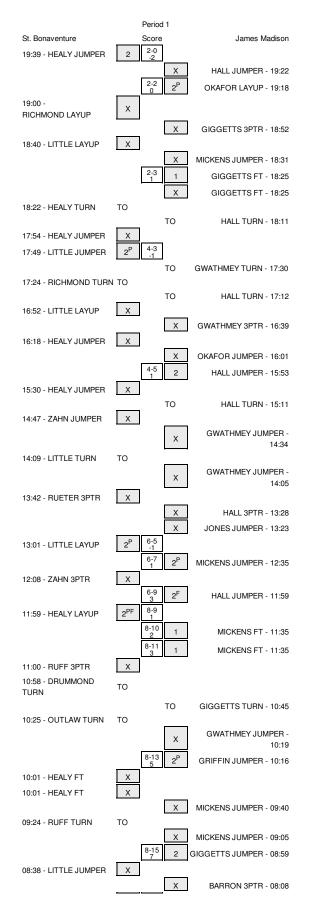

#### St. Bonaventure vs James Madison 11/16/2014; 2:00 p.m. at JMU Convocation Center, Harrisonburg, Va Period 1 Play-By-Play

| VISITORS: St. Bonaventure                                      | Time           | Score | Margin | HOME: James Madison               |
|----------------------------------------------------------------|----------------|-------|--------|-----------------------------------|
| GOOD! JUMPER by HEALY, KATIE                                   | 19:39          | 0-2   | V 2    |                                   |
| SSIST by RUETER,NYLA                                           | 19:39          |       |        |                                   |
|                                                                | 19:22          |       |        | MISSED JUMPER by HALL, PRECIOUS   |
|                                                                | 19:22          |       |        | REBOUND (OFF) by OKAFOR, LAUREN   |
|                                                                | 19:18          | 2-2   | Т      | GOOD! LAYUP by OKAFOR, LAUREN     |
| ISSED LAYUP by RICHMOND, GABBY                                 | 19:00          |       |        |                                   |
|                                                                | 19:00          |       |        | BLOCK by OKAFOR, LAUREN           |
|                                                                | 18:58          |       |        | REBOUND (DEF) by MICKENS, ANGELA  |
|                                                                | 18:52          |       |        | MISSED 3PTR by GIGGETTS, TOIA     |
| EBOUND (DEF) by TEAM                                           | 18:52          |       |        |                                   |
| IISSED LAYUP by LITTLE, HANNAH                                 | 18:40          |       |        |                                   |
|                                                                | 18:40          |       |        | REBOUND (DEF) by GIGGETTS, TOIA   |
|                                                                | 18:31          |       |        | MISSED JUMPER by MICKENS, ANGELA  |
|                                                                | 18:31          |       |        | REBOUND (OFF) by GIGGETTS, TOIA   |
| OUL by RICHMOND, GABBY                                         | 18:25          |       |        |                                   |
|                                                                | 18:25          | 3-2   | H1     | GOOD! FT by GIGGETTS, TOIA        |
|                                                                | 18:25          |       |        | MISSED FT by GIGGETTS, TOIA       |
| REBOUND (DEF) by RICHMOND, GABBY                               | 18:25          |       |        |                                   |
| URNOVER by HEALY,KATIE                                         | 18:22          |       |        |                                   |
| on to verify herei, to the                                     | 18:20          |       |        | STEAL by GWATHMEY, JAZMON         |
|                                                                | 18:11          |       |        | TURNOVER by HALL, PRECIOUS        |
| TEAL by HEALY,KATIE                                            | 18:10          |       |        | Torinoven by Tikee, i neoloos     |
|                                                                |                |       |        |                                   |
| MISSED JUMPER by HEALY,KATIE<br>REBOUND (OFF) by LITTLE,HANNAH | 17:54<br>17:54 |       |        |                                   |
| GOOD! JUMPER by LITTLE, HANNAH                                 | 17:54          | 3-4   | V 1    |                                   |
| OUD: JUMPER DY LITTLE, RANNAM                                  | 17:49          | 3-4   | VI     |                                   |
|                                                                |                |       |        | TURNOVER by GWATHMEY, JAZMON      |
| STEAL by HEALY,KATIE                                           | 17:30          |       |        |                                   |
| OUL by RICHMOND, GABBY                                         | 17:24          |       |        |                                   |
| URNOVER by RICHMOND, GABBY                                     | 17:24          |       |        |                                   |
| SUB IN: ZAHN, ASHLEY                                           | 17:24          |       |        |                                   |
| UB OUT: RICHMOND,GABBY                                         | 17:24          |       |        |                                   |
|                                                                | 17:12          |       |        | TURNOVER by HALL, PRECIOUS        |
| IISSED LAYUP by LITTLE, HANNAH                                 | 16:52          |       |        |                                   |
|                                                                | 16:52          |       |        | REBOUND (DEF) by OKAFOR, LAUREN   |
|                                                                | 16:39          |       |        | MISSED 3PTR by GWATHMEY, JAZMON   |
| REBOUND (DEF) by HEALY,KATIE                                   | 16:39          |       |        |                                   |
| IISSED JUMPER by HEALY,KATIE                                   | 16:18          |       |        |                                   |
|                                                                | 16:18          |       |        | REBOUND (DEF) by GWATHMEY, JAZMON |
| OUL by ZAHN, ASHLEY                                            | 16:01          |       |        |                                   |
|                                                                | 16:01          |       |        | MISSED JUMPER by OKAFOR, LAUREN   |
|                                                                | 16:01          |       |        | REBOUND (OFF) by TEAM             |
|                                                                | 15:58          |       |        | TIMEOUT MEDIA                     |
|                                                                | 15:53          | 5-4   | H 1    | GOOD! JUMPER by HALL, PRECIOUS    |
|                                                                | 15:53          |       |        | ASSIST by MICKENS, ANGELA         |
| IISSED JUMPER by HEALY,KATIE                                   | 15:30          |       |        |                                   |
|                                                                | 15:30          |       |        | REBOUND (DEF) by GWATHMEY, JAZMON |
|                                                                | 15:11          |       |        | TURNOVER by HALL, PRECIOUS        |
| STEAL by RUETER,NYLA                                           | 15:11          |       |        |                                   |
| ISSED JUMPER by ZAHN, ASHLEY                                   | 14:47          |       |        |                                   |
|                                                                | 14:47          |       |        | REBOUND (DEF) by HALL, PRECIOUS   |
|                                                                | 14:34          |       |        | MISSED JUMPER by GWATHMEY, JAZMON |
| EBOUND (DEF) by HEALY,KATIE                                    | 14:34          |       |        |                                   |
| URNOVER by LITTLE, HANNAH                                      | 14:09          |       |        |                                   |
|                                                                | 14:08          |       |        | STEAL by GWATHMEY, JAZMON         |
|                                                                | 14:05          |       |        | MISSED JUMPER by GWATHMEY, JAZMON |
| REBOUND (DEF) by MICHAEL, EMILY                                | 14:05          |       |        |                                   |
|                                                                | 14:03          |       |        | FOUL by GWATHMEY, JAZMON          |
|                                                                | 14:03          |       |        | SUB IN: GRIFFIN,DA'LISHIA         |
|                                                                | 14:03          |       |        | SUB IN: JONES, DESTINY            |
|                                                                | 14:03          |       |        | SUB OUT: GIGGETTS,TOIA            |
|                                                                | 14:03          |       |        | SUB OUT: GWATHMEY,JAZMON          |
|                                                                |                |       |        | SUB OUT. GWATHMET, JAZMON         |
| IISSED 3PTR by RUETER,NYLA                                     | 13:42          |       |        |                                   |
|                                                                | 13:42          |       |        | REBOUND (DEF) by OKAFOR, LAUREN   |
|                                                                | 13:28          |       |        | MISSED 3PTR by HALL, PRECIOUS     |
|                                                                | 13:28          |       |        | REBOUND (OFF) by JONES, DESTINY   |
|                                                                | 13:23          |       |        | MISSED JUMPER by JONES, DESTINY   |
| REBOUND (DEF) by TEAM                                          | 13:23          |       |        |                                   |
| OOD! LAYUP by LITTLE, HANNAH                                   | 13:01          | 5-6   | V 1    |                                   |
|                                                                | 12:35          | 7-6   | H 1    | GOOD! JUMPER by MICKENS, ANGELA   |
|                                                                | 12:35          |       |        | ASSIST by HALL, PRECIOUS          |
| /ISSED 3PTR by ZAHN, ASHLEY                                    | 12:08          |       |        |                                   |
|                                                                | 12:08          |       |        | REBOUND (DEF) by OKAFOR, LAUREN   |
|                                                                | 11:59          | 9-6   | Н 3    | GOOD! JUMPER by HALL, PRECIOUS    |
| GOOD! LAYUP by HEALY, KATIE                                    | 11:59          | 9-8   | H1     |                                   |
|                                                                |                |       |        |                                   |