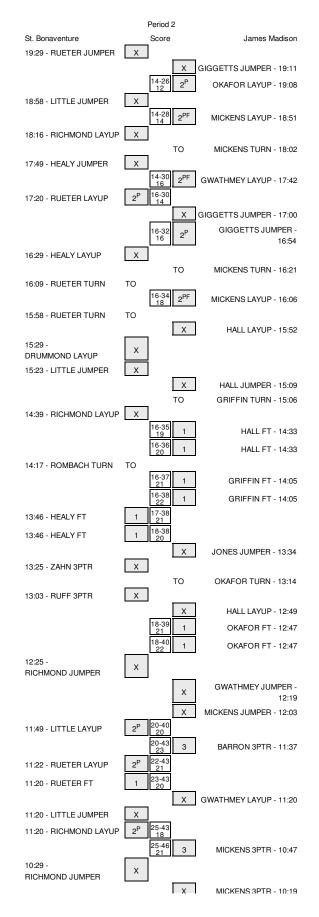

#### St. Bonaventure vs James Madison 11/16/2014; 2:00 p.m. at JMU Convocation Center, Harrisonburg, Va Period 1 Play-By-Play

| VISITORS: St. Bonaventure                                      | Time           | Score | Margin | HOME: James Madison               |
|----------------------------------------------------------------|----------------|-------|--------|-----------------------------------|
| GOOD! JUMPER by HEALY, KATIE                                   | 19:39          | 0-2   | V 2    |                                   |
| SSIST by RUETER,NYLA                                           | 19:39          |       |        |                                   |
|                                                                | 19:22          |       |        | MISSED JUMPER by HALL, PRECIOUS   |
|                                                                | 19:22          |       |        | REBOUND (OFF) by OKAFOR, LAUREN   |
|                                                                | 19:18          | 2-2   | Т      | GOOD! LAYUP by OKAFOR, LAUREN     |
| ISSED LAYUP by RICHMOND, GABBY                                 | 19:00          |       |        |                                   |
|                                                                | 19:00          |       |        | BLOCK by OKAFOR, LAUREN           |
|                                                                | 18:58          |       |        | REBOUND (DEF) by MICKENS, ANGELA  |
|                                                                | 18:52          |       |        | MISSED 3PTR by GIGGETTS, TOIA     |
| EBOUND (DEF) by TEAM                                           | 18:52          |       |        |                                   |
| IISSED LAYUP by LITTLE, HANNAH                                 | 18:40          |       |        |                                   |
|                                                                | 18:40          |       |        | REBOUND (DEF) by GIGGETTS, TOIA   |
|                                                                | 18:31          |       |        | MISSED JUMPER by MICKENS, ANGELA  |
|                                                                | 18:31          |       |        | REBOUND (OFF) by GIGGETTS, TOIA   |
| OUL by RICHMOND, GABBY                                         | 18:25          |       |        |                                   |
|                                                                | 18:25          | 3-2   | H1     | GOOD! FT by GIGGETTS, TOIA        |
|                                                                | 18:25          |       |        | MISSED FT by GIGGETTS, TOIA       |
| REBOUND (DEF) by RICHMOND, GABBY                               | 18:25          |       |        |                                   |
| URNOVER by HEALY,KATIE                                         | 18:22          |       |        |                                   |
| on to verify herei, to the                                     | 18:20          |       |        | STEAL by GWATHMEY, JAZMON         |
|                                                                | 18:11          |       |        | TURNOVER by HALL, PRECIOUS        |
| TEAL by HEALY,KATIE                                            | 18:10          |       |        | Torinoven by Tikee, i neoloos     |
|                                                                |                |       |        |                                   |
| MISSED JUMPER by HEALY,KATIE<br>REBOUND (OFF) by LITTLE,HANNAH | 17:54<br>17:54 |       |        |                                   |
| GOOD! JUMPER by LITTLE, HANNAH                                 | 17:54          | 3-4   | V 1    |                                   |
| OUD: JUMPER DY LITTLE, RANNAM                                  | 17:49          | 3-4   | VI     |                                   |
|                                                                |                |       |        | TURNOVER by GWATHMEY, JAZMON      |
| STEAL by HEALY,KATIE                                           | 17:30          |       |        |                                   |
| OUL by RICHMOND, GABBY                                         | 17:24          |       |        |                                   |
| URNOVER by RICHMOND, GABBY                                     | 17:24          |       |        |                                   |
| SUB IN: ZAHN, ASHLEY                                           | 17:24          |       |        |                                   |
| UB OUT: RICHMOND,GABBY                                         | 17:24          |       |        |                                   |
|                                                                | 17:12          |       |        | TURNOVER by HALL, PRECIOUS        |
| IISSED LAYUP by LITTLE, HANNAH                                 | 16:52          |       |        |                                   |
|                                                                | 16:52          |       |        | REBOUND (DEF) by OKAFOR, LAUREN   |
|                                                                | 16:39          |       |        | MISSED 3PTR by GWATHMEY, JAZMON   |
| REBOUND (DEF) by HEALY,KATIE                                   | 16:39          |       |        |                                   |
| IISSED JUMPER by HEALY,KATIE                                   | 16:18          |       |        |                                   |
|                                                                | 16:18          |       |        | REBOUND (DEF) by GWATHMEY, JAZMON |
| OUL by ZAHN, ASHLEY                                            | 16:01          |       |        |                                   |
|                                                                | 16:01          |       |        | MISSED JUMPER by OKAFOR, LAUREN   |
|                                                                | 16:01          |       |        | REBOUND (OFF) by TEAM             |
|                                                                | 15:58          |       |        | TIMEOUT MEDIA                     |
|                                                                | 15:53          | 5-4   | H 1    | GOOD! JUMPER by HALL, PRECIOUS    |
|                                                                | 15:53          |       |        | ASSIST by MICKENS, ANGELA         |
| IISSED JUMPER by HEALY,KATIE                                   | 15:30          |       |        |                                   |
|                                                                | 15:30          |       |        | REBOUND (DEF) by GWATHMEY, JAZMON |
|                                                                | 15:11          |       |        | TURNOVER by HALL, PRECIOUS        |
| STEAL by RUETER,NYLA                                           | 15:11          |       |        |                                   |
| ISSED JUMPER by ZAHN, ASHLEY                                   | 14:47          |       |        |                                   |
|                                                                | 14:47          |       |        | REBOUND (DEF) by HALL, PRECIOUS   |
|                                                                | 14:34          |       |        | MISSED JUMPER by GWATHMEY, JAZMON |
| EBOUND (DEF) by HEALY,KATIE                                    | 14:34          |       |        |                                   |
| URNOVER by LITTLE, HANNAH                                      | 14:09          |       |        |                                   |
|                                                                | 14:08          |       |        | STEAL by GWATHMEY, JAZMON         |
|                                                                | 14:05          |       |        | MISSED JUMPER by GWATHMEY, JAZMON |
| REBOUND (DEF) by MICHAEL, EMILY                                | 14:05          |       |        |                                   |
|                                                                | 14:03          |       |        | FOUL by GWATHMEY, JAZMON          |
|                                                                | 14:03          |       |        | SUB IN: GRIFFIN,DA'LISHIA         |
|                                                                | 14:03          |       |        | SUB IN: JONES, DESTINY            |
|                                                                | 14:03          |       |        | SUB OUT: GIGGETTS,TOIA            |
|                                                                | 14:03          |       |        | SUB OUT: GWATHMEY,JAZMON          |
|                                                                |                |       |        | SUB OUT. GWATHMET, JAZMON         |
| IISSED 3PTR by RUETER,NYLA                                     | 13:42          |       |        |                                   |
|                                                                | 13:42          |       |        | REBOUND (DEF) by OKAFOR, LAUREN   |
|                                                                | 13:28          |       |        | MISSED 3PTR by HALL, PRECIOUS     |
|                                                                | 13:28          |       |        | REBOUND (OFF) by JONES, DESTINY   |
|                                                                | 13:23          |       |        | MISSED JUMPER by JONES, DESTINY   |
| REBOUND (DEF) by TEAM                                          | 13:23          |       |        |                                   |
| OOD! LAYUP by LITTLE, HANNAH                                   | 13:01          | 5-6   | V 1    |                                   |
|                                                                | 12:35          | 7-6   | H 1    | GOOD! JUMPER by MICKENS, ANGELA   |
|                                                                | 12:35          |       |        | ASSIST by HALL, PRECIOUS          |
| /ISSED 3PTR by ZAHN, ASHLEY                                    | 12:08          |       |        |                                   |
|                                                                | 12:08          |       |        | REBOUND (DEF) by OKAFOR, LAUREN   |
|                                                                | 11:59          | 9-6   | Н 3    | GOOD! JUMPER by HALL, PRECIOUS    |
| GOOD! LAYUP by HEALY, KATIE                                    | 11:59          | 9-8   | H1     |                                   |
|                                                                |                |       |        |                                   |