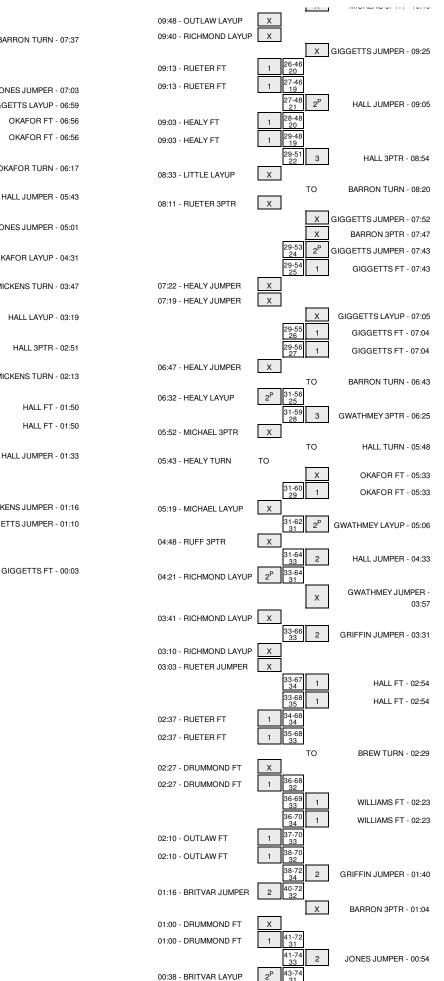

#### St. Bonaventure vs James Madison 11/16/2014; 2:00 p.m. at JMU Convocation Center, Harrisonburg, Va Period 1 Play-By-Play

| VISITORS: St. Bonaventure                                      | Time           | Score | Margin | HOME: James Madison               |
|----------------------------------------------------------------|----------------|-------|--------|-----------------------------------|
| GOOD! JUMPER by HEALY, KATIE                                   | 19:39          | 0-2   | V 2    |                                   |
| SSIST by RUETER,NYLA                                           | 19:39          |       |        |                                   |
|                                                                | 19:22          |       |        | MISSED JUMPER by HALL, PRECIOUS   |
|                                                                | 19:22          |       |        | REBOUND (OFF) by OKAFOR, LAUREN   |
|                                                                | 19:18          | 2-2   | Т      | GOOD! LAYUP by OKAFOR, LAUREN     |
| ISSED LAYUP by RICHMOND, GABBY                                 | 19:00          |       |        |                                   |
|                                                                | 19:00          |       |        | BLOCK by OKAFOR, LAUREN           |
|                                                                | 18:58          |       |        | REBOUND (DEF) by MICKENS, ANGELA  |
|                                                                | 18:52          |       |        | MISSED 3PTR by GIGGETTS, TOIA     |
| EBOUND (DEF) by TEAM                                           | 18:52          |       |        |                                   |
| IISSED LAYUP by LITTLE, HANNAH                                 | 18:40          |       |        |                                   |
|                                                                | 18:40          |       |        | REBOUND (DEF) by GIGGETTS, TOIA   |
|                                                                | 18:31          |       |        | MISSED JUMPER by MICKENS, ANGELA  |
|                                                                | 18:31          |       |        | REBOUND (OFF) by GIGGETTS, TOIA   |
| OUL by RICHMOND, GABBY                                         | 18:25          |       |        |                                   |
|                                                                | 18:25          | 3-2   | H1     | GOOD! FT by GIGGETTS, TOIA        |
|                                                                | 18:25          |       |        | MISSED FT by GIGGETTS, TOIA       |
| REBOUND (DEF) by RICHMOND, GABBY                               | 18:25          |       |        |                                   |
| URNOVER by HEALY,KATIE                                         | 18:22          |       |        |                                   |
| on to verify herei, to the                                     | 18:20          |       |        | STEAL by GWATHMEY, JAZMON         |
|                                                                | 18:11          |       |        | TURNOVER by HALL, PRECIOUS        |
| TEAL by HEALY,KATIE                                            | 18:10          |       |        | Torinoven by Tikee, i neoloos     |
|                                                                |                |       |        |                                   |
| MISSED JUMPER by HEALY,KATIE<br>REBOUND (OFF) by LITTLE,HANNAH | 17:54<br>17:54 |       |        |                                   |
| GOOD! JUMPER by LITTLE, HANNAH                                 | 17:54          | 3-4   | V 1    |                                   |
| OUD: JUMPER DY LITTLE, RANNAM                                  | 17:49          | 3-4   | VI     |                                   |
|                                                                |                |       |        | TURNOVER by GWATHMEY, JAZMON      |
| STEAL by HEALY,KATIE                                           | 17:30          |       |        |                                   |
| OUL by RICHMOND, GABBY                                         | 17:24          |       |        |                                   |
| URNOVER by RICHMOND, GABBY                                     | 17:24          |       |        |                                   |
| SUB IN: ZAHN, ASHLEY                                           | 17:24          |       |        |                                   |
| UB OUT: RICHMOND,GABBY                                         | 17:24          |       |        |                                   |
|                                                                | 17:12          |       |        | TURNOVER by HALL, PRECIOUS        |
| IISSED LAYUP by LITTLE, HANNAH                                 | 16:52          |       |        |                                   |
|                                                                | 16:52          |       |        | REBOUND (DEF) by OKAFOR, LAUREN   |
|                                                                | 16:39          |       |        | MISSED 3PTR by GWATHMEY, JAZMON   |
| REBOUND (DEF) by HEALY,KATIE                                   | 16:39          |       |        |                                   |
| IISSED JUMPER by HEALY,KATIE                                   | 16:18          |       |        |                                   |
|                                                                | 16:18          |       |        | REBOUND (DEF) by GWATHMEY, JAZMON |
| OUL by ZAHN, ASHLEY                                            | 16:01          |       |        |                                   |
|                                                                | 16:01          |       |        | MISSED JUMPER by OKAFOR, LAUREN   |
|                                                                | 16:01          |       |        | REBOUND (OFF) by TEAM             |
|                                                                | 15:58          |       |        | TIMEOUT MEDIA                     |
|                                                                | 15:53          | 5-4   | H 1    | GOOD! JUMPER by HALL, PRECIOUS    |
|                                                                | 15:53          |       |        | ASSIST by MICKENS, ANGELA         |
| IISSED JUMPER by HEALY,KATIE                                   | 15:30          |       |        |                                   |
|                                                                | 15:30          |       |        | REBOUND (DEF) by GWATHMEY, JAZMON |
|                                                                | 15:11          |       |        | TURNOVER by HALL, PRECIOUS        |
| STEAL by RUETER,NYLA                                           | 15:11          |       |        |                                   |
| ISSED JUMPER by ZAHN, ASHLEY                                   | 14:47          |       |        |                                   |
|                                                                | 14:47          |       |        | REBOUND (DEF) by HALL, PRECIOUS   |
|                                                                | 14:34          |       |        | MISSED JUMPER by GWATHMEY, JAZMON |
| EBOUND (DEF) by HEALY,KATIE                                    | 14:34          |       |        |                                   |
| URNOVER by LITTLE, HANNAH                                      | 14:09          |       |        |                                   |
|                                                                | 14:08          |       |        | STEAL by GWATHMEY, JAZMON         |
|                                                                | 14:05          |       |        | MISSED JUMPER by GWATHMEY, JAZMON |
| REBOUND (DEF) by MICHAEL, EMILY                                | 14:05          |       |        |                                   |
|                                                                | 14:03          |       |        | FOUL by GWATHMEY, JAZMON          |
|                                                                | 14:03          |       |        | SUB IN: GRIFFIN,DA'LISHIA         |
|                                                                | 14:03          |       |        | SUB IN: JONES, DESTINY            |
|                                                                | 14:03          |       |        | SUB OUT: GIGGETTS,TOIA            |
|                                                                | 14:03          |       |        | SUB OUT: GWATHMEY,JAZMON          |
|                                                                |                |       |        | SUB OUT. GWATHMET, JAZMON         |
| IISSED 3PTR by RUETER,NYLA                                     | 13:42          |       |        |                                   |
|                                                                | 13:42          |       |        | REBOUND (DEF) by OKAFOR, LAUREN   |
|                                                                | 13:28          |       |        | MISSED 3PTR by HALL, PRECIOUS     |
|                                                                | 13:28          |       |        | REBOUND (OFF) by JONES, DESTINY   |
|                                                                | 13:23          |       |        | MISSED JUMPER by JONES, DESTINY   |
| REBOUND (DEF) by TEAM                                          | 13:23          |       |        |                                   |
| OOD! LAYUP by LITTLE, HANNAH                                   | 13:01          | 5-6   | V 1    |                                   |
|                                                                | 12:35          | 7-6   | H 1    | GOOD! JUMPER by MICKENS, ANGELA   |
|                                                                | 12:35          |       |        | ASSIST by HALL, PRECIOUS          |
| /ISSED 3PTR by ZAHN, ASHLEY                                    | 12:08          |       |        |                                   |
|                                                                | 12:08          |       |        | REBOUND (DEF) by OKAFOR, LAUREN   |
|                                                                | 11:59          | 9-6   | Н 3    | GOOD! JUMPER by HALL, PRECIOUS    |
| GOOD! LAYUP by HEALY, KATIE                                    | 11:59          | 9-8   | H1     |                                   |
|                                                                |                |       |        |                                   |