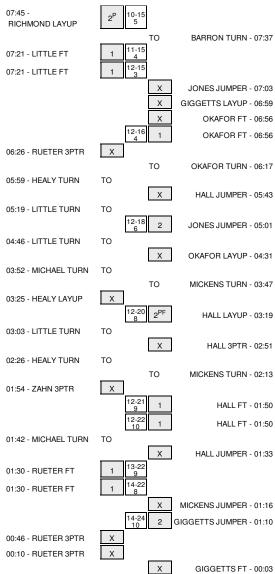

#### St. Bonaventure vs James Madison 11/16/2014; 2:00 p.m. at JMU Convocation Center, Harrisonburg, Va Period 1 Play-By-Play

| VISITORS: St. Bonaventure                                      | Time           | Score | Margin | HOME: James Madison               |
|----------------------------------------------------------------|----------------|-------|--------|-----------------------------------|
| GOOD! JUMPER by HEALY, KATIE                                   | 19:39          | 0-2   | V 2    |                                   |
| SSIST by RUETER,NYLA                                           | 19:39          |       |        |                                   |
|                                                                | 19:22          |       |        | MISSED JUMPER by HALL, PRECIOUS   |
|                                                                | 19:22          |       |        | REBOUND (OFF) by OKAFOR, LAUREN   |
|                                                                | 19:18          | 2-2   | Т      | GOOD! LAYUP by OKAFOR, LAUREN     |
| ISSED LAYUP by RICHMOND, GABBY                                 | 19:00          |       |        |                                   |
|                                                                | 19:00          |       |        | BLOCK by OKAFOR, LAUREN           |
|                                                                | 18:58          |       |        | REBOUND (DEF) by MICKENS, ANGELA  |
|                                                                | 18:52          |       |        | MISSED 3PTR by GIGGETTS, TOIA     |
| EBOUND (DEF) by TEAM                                           | 18:52          |       |        |                                   |
| IISSED LAYUP by LITTLE, HANNAH                                 | 18:40          |       |        |                                   |
|                                                                | 18:40          |       |        | REBOUND (DEF) by GIGGETTS, TOIA   |
|                                                                | 18:31          |       |        | MISSED JUMPER by MICKENS, ANGELA  |
|                                                                | 18:31          |       |        | REBOUND (OFF) by GIGGETTS, TOIA   |
| OUL by RICHMOND, GABBY                                         | 18:25          |       |        |                                   |
|                                                                | 18:25          | 3-2   | H1     | GOOD! FT by GIGGETTS, TOIA        |
|                                                                | 18:25          |       |        | MISSED FT by GIGGETTS, TOIA       |
| REBOUND (DEF) by RICHMOND, GABBY                               | 18:25          |       |        |                                   |
| URNOVER by HEALY,KATIE                                         | 18:22          |       |        |                                   |
| on to verify herei, to the                                     | 18:20          |       |        | STEAL by GWATHMEY, JAZMON         |
|                                                                | 18:11          |       |        | TURNOVER by HALL, PRECIOUS        |
| TEAL by HEALY,KATIE                                            | 18:10          |       |        | Torinoven by Tikee, i neoloos     |
|                                                                |                |       |        |                                   |
| MISSED JUMPER by HEALY,KATIE<br>REBOUND (OFF) by LITTLE,HANNAH | 17:54<br>17:54 |       |        |                                   |
| GOOD! JUMPER by LITTLE, HANNAH                                 | 17:54          | 3-4   | V 1    |                                   |
| OUD: JUMPER DY LITTLE, RANNAM                                  | 17:49          | 3-4   | VI     |                                   |
|                                                                |                |       |        | TURNOVER by GWATHMEY, JAZMON      |
| STEAL by HEALY,KATIE                                           | 17:30          |       |        |                                   |
| OUL by RICHMOND, GABBY                                         | 17:24          |       |        |                                   |
| URNOVER by RICHMOND, GABBY                                     | 17:24          |       |        |                                   |
| SUB IN: ZAHN, ASHLEY                                           | 17:24          |       |        |                                   |
| UB OUT: RICHMOND,GABBY                                         | 17:24          |       |        |                                   |
|                                                                | 17:12          |       |        | TURNOVER by HALL, PRECIOUS        |
| IISSED LAYUP by LITTLE, HANNAH                                 | 16:52          |       |        |                                   |
|                                                                | 16:52          |       |        | REBOUND (DEF) by OKAFOR, LAUREN   |
|                                                                | 16:39          |       |        | MISSED 3PTR by GWATHMEY, JAZMON   |
| REBOUND (DEF) by HEALY,KATIE                                   | 16:39          |       |        |                                   |
| IISSED JUMPER by HEALY,KATIE                                   | 16:18          |       |        |                                   |
|                                                                | 16:18          |       |        | REBOUND (DEF) by GWATHMEY, JAZMON |
| OUL by ZAHN, ASHLEY                                            | 16:01          |       |        |                                   |
|                                                                | 16:01          |       |        | MISSED JUMPER by OKAFOR, LAUREN   |
|                                                                | 16:01          |       |        | REBOUND (OFF) by TEAM             |
|                                                                | 15:58          |       |        | TIMEOUT MEDIA                     |
|                                                                | 15:53          | 5-4   | H 1    | GOOD! JUMPER by HALL, PRECIOUS    |
|                                                                | 15:53          |       |        | ASSIST by MICKENS, ANGELA         |
| IISSED JUMPER by HEALY,KATIE                                   | 15:30          |       |        |                                   |
|                                                                | 15:30          |       |        | REBOUND (DEF) by GWATHMEY, JAZMON |
|                                                                | 15:11          |       |        | TURNOVER by HALL, PRECIOUS        |
| STEAL by RUETER,NYLA                                           | 15:11          |       |        |                                   |
| ISSED JUMPER by ZAHN, ASHLEY                                   | 14:47          |       |        |                                   |
|                                                                | 14:47          |       |        | REBOUND (DEF) by HALL, PRECIOUS   |
|                                                                | 14:34          |       |        | MISSED JUMPER by GWATHMEY, JAZMON |
| EBOUND (DEF) by HEALY,KATIE                                    | 14:34          |       |        |                                   |
| URNOVER by LITTLE, HANNAH                                      | 14:09          |       |        |                                   |
|                                                                | 14:08          |       |        | STEAL by GWATHMEY, JAZMON         |
|                                                                | 14:05          |       |        | MISSED JUMPER by GWATHMEY, JAZMON |
| REBOUND (DEF) by MICHAEL, EMILY                                | 14:05          |       |        |                                   |
|                                                                | 14:03          |       |        | FOUL by GWATHMEY, JAZMON          |
|                                                                | 14:03          |       |        | SUB IN: GRIFFIN,DA'LISHIA         |
|                                                                | 14:03          |       |        | SUB IN: JONES, DESTINY            |
|                                                                | 14:03          |       |        | SUB OUT: GIGGETTS,TOIA            |
|                                                                | 14:03          |       |        | SUB OUT: GWATHMEY,JAZMON          |
|                                                                |                |       |        | SUB OUT. GWATHMET, JAZMON         |
| IISSED 3PTR by RUETER,NYLA                                     | 13:42          |       |        |                                   |
|                                                                | 13:42          |       |        | REBOUND (DEF) by OKAFOR, LAUREN   |
|                                                                | 13:28          |       |        | MISSED 3PTR by HALL, PRECIOUS     |
|                                                                | 13:28          |       |        | REBOUND (OFF) by JONES, DESTINY   |
|                                                                | 13:23          |       |        | MISSED JUMPER by JONES, DESTINY   |
| REBOUND (DEF) by TEAM                                          | 13:23          |       |        |                                   |
| OOD! LAYUP by LITTLE, HANNAH                                   | 13:01          | 5-6   | V 1    |                                   |
|                                                                | 12:35          | 7-6   | H 1    | GOOD! JUMPER by MICKENS, ANGELA   |
|                                                                | 12:35          |       |        | ASSIST by HALL, PRECIOUS          |
| /ISSED 3PTR by ZAHN, ASHLEY                                    | 12:08          |       |        |                                   |
|                                                                | 12:08          |       |        | REBOUND (DEF) by OKAFOR, LAUREN   |
|                                                                | 11:59          | 9-6   | Н 3    | GOOD! JUMPER by HALL, PRECIOUS    |
| GOOD! LAYUP by HEALY, KATIE                                    | 11:59          | 9-8   | H1     |                                   |
|                                                                |                |       |        |                                   |