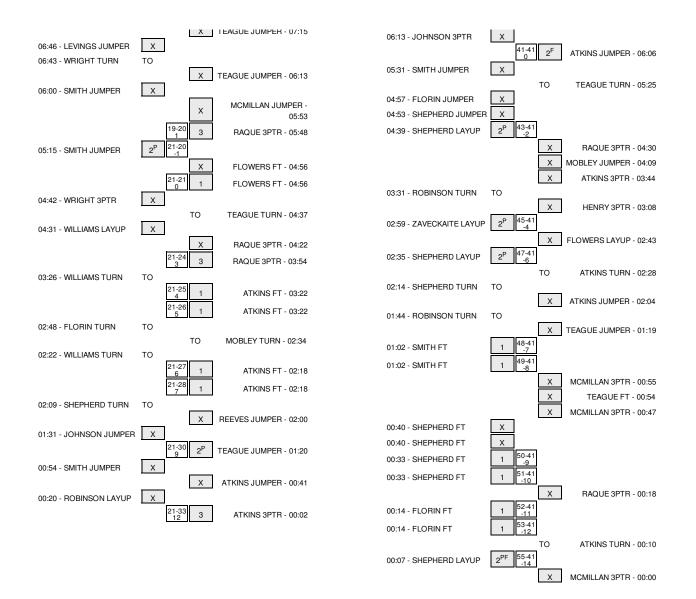

## North Florida vs UNCW 11/28/2014; 2:15 p.m. at Trask Coliseum, Wilmington, N.C. Period 1 Play-By-Play

| HOME: UNC                                                                | Margin | Score | Time                    | VISITORS: North Florida                                           |
|--------------------------------------------------------------------------|--------|-------|-------------------------|-------------------------------------------------------------------|
|                                                                          | V 3    | 0-3   | 19:36                   | GOOD! 3PTR by SMITH, DESTINEE                                     |
| GOOD! JUMPER by MYATT,SAR/                                               | V 1    | 2-3   | 19:17                   | · ·                                                               |
| ASSIST by REEVES, AMB                                                    |        |       | 19:17                   |                                                                   |
|                                                                          |        |       | 18:59                   | FOUL by WRIGHT, BRITTNEY                                          |
|                                                                          |        |       | 18:59                   | TURNOVER by WRIGHT, BRITTNEY                                      |
| GOOD! JUMPER by ATKINS, KEL                                              | H 1    | 4-3   | 18:41                   | · · ·                                                             |
|                                                                          |        |       | 18:07                   | MISSED JUMPER by ROBINSON, AMBER                                  |
| REBOUND (DEF) by REEVES, AMB                                             |        |       | 18:07                   | · ·                                                               |
| MISSED 3PTR by MCMILLAN, JOHANI                                          |        |       | 17:57                   |                                                                   |
| REBOUND (OFF) by TEAGUE, NAQAIYY                                         |        |       | 17:57                   |                                                                   |
| GOOD! JUMPER by MYATT, SAR                                               | Н 3    | 6-3   | 17:53                   |                                                                   |
| ASSIST by TEAGUE, NAQAIYYA                                               |        |       | 17:53                   |                                                                   |
| ······································                                   |        |       | 17:40                   | MISSED LAYUP by ZAVECKAITE, PAULINA                               |
|                                                                          |        |       | 17:40                   | REBOUND (OFF) by ROBINSON,AMBER                                   |
|                                                                          | H 1    | 6-5   | 17:38                   | GOOD! JUMPER by ROBINSON, AMBER                                   |
| GOOD! 3PTR by ATKINS,KEL                                                 | H 4    | 9-5   | 17:13                   |                                                                   |
|                                                                          | 114    | 5.5   | 17:00                   | MISSED JUMPER by WRIGHT, BRITTNEY                                 |
| REBOUND (DEF) by ATKINS,KEL                                              |        |       | 17:00                   |                                                                   |
| MISSED 3PTR by MCMILLAN, JOHANI                                          |        |       | 16:51                   |                                                                   |
|                                                                          |        |       | 16:51                   |                                                                   |
|                                                                          | H 6    | 11-5  | 16:46                   |                                                                   |
| GOOD! JUMPER by MYATT,SAR/<br>SUB IN: MOBLEY,BF                          | по     | 11-5  |                         |                                                                   |
|                                                                          |        |       | 16:36                   |                                                                   |
| SUB IN: BANKS,REBEK/                                                     |        |       | 16:36                   |                                                                   |
| SUB OUT: ATKINS,KEL                                                      |        |       | 16:36                   |                                                                   |
| SUB OUT: MYATT,SAR/                                                      |        |       | 16:36                   |                                                                   |
|                                                                          | H 4    | 11-7  | 16:18                   | GOOD! JUMPER by SMITH, DESTINEE                                   |
| FOUL by MCMILLAN, JOHANI                                                 |        |       | 16:18                   |                                                                   |
|                                                                          | H 3    | 11-8  | 16:18                   | GOOD! FT by SMITH, DESTINEE                                       |
| SUB IN: RAQUE,MADISC                                                     |        |       | 16:18                   |                                                                   |
| SUB OUT: MCMILLAN, JOHANI                                                |        |       | 16:18                   |                                                                   |
| MISSED JUMPER by REEVES, AMBI                                            |        |       | 15:56                   |                                                                   |
|                                                                          |        |       | 15:56                   | REBOUND (DEF) by ZAVECKAITE, PAULINA                              |
| FOUL by BANKS,REBEK/                                                     |        |       | 15:55                   |                                                                   |
|                                                                          |        |       | 15:55                   | TIMEOUT media                                                     |
|                                                                          |        |       | 15:43                   | MISSED JUMPER by ZAVECKAITE, PAULINA                              |
| BLOCK by BANKS, REBEK                                                    |        |       | 15:43                   |                                                                   |
| REBOUND (DEF) by MOBLEY, BF                                              |        |       | 15:42                   |                                                                   |
| MISSED JUMPER by MOBLEY, BF                                              |        |       | 15:33                   |                                                                   |
| REBOUND (OFF) by BANKS, REBEK                                            |        |       | 15:33                   |                                                                   |
| MISSED JUMPER by BANKS, REBEK                                            |        |       | 15:30                   |                                                                   |
|                                                                          |        |       | 15:30                   | REBOUND (DEF) by SMITH, DESTINEE                                  |
|                                                                          |        |       | 15:22                   | MISSED JUMPER by FLORIN, BAILEY                                   |
| REBOUND (DEF) by RAQUE, MADISC                                           |        |       | 15:22                   |                                                                   |
|                                                                          |        |       | 15:08                   | SUB IN: WILLIAMS, JANEA                                           |
|                                                                          |        |       | 15:08                   | SUB OUT: ZAVECKAITE, PAULINA                                      |
| GOOD! LAYUP by MOBLEY, BF                                                | H 5    | 13-8  | 14:58                   |                                                                   |
|                                                                          |        |       | 14:30                   | MISSED JUMPER by WRIGHT, BRITTNEY                                 |
|                                                                          |        |       | 14:30                   | REBOUND (OFF) by WILLIAMS, JANEA                                  |
|                                                                          |        |       | 14:27                   | MISSED JUMPER by WILLIAMS, JANEA                                  |
| REBOUND (DEF) by RAQUE, MADISO                                           |        |       | 14:27                   |                                                                   |
| MISSED 3PTR by RAQUE,MADISC                                              |        |       | 14:16                   |                                                                   |
| MIGGED ST TH BY TAQUE, MADISC                                            |        |       |                         |                                                                   |
|                                                                          | Н 3    | 13-10 | 14:16<br>13:53          | REBOUND (DEF) by SMITH,DESTINEE<br>GOOD! JUMPER by SMITH,DESTINEE |
|                                                                          | 113    | 13-10 |                         |                                                                   |
| TURNOVER by MOBLEY, BF                                                   |        |       | 13:32                   |                                                                   |
|                                                                          |        |       | 13:32                   |                                                                   |
|                                                                          |        |       | 13:32                   | SUB OUT: FLORIN,BAILEY                                            |
| SUB IN: ATKINS,KEL                                                       |        |       | 13:32                   |                                                                   |
| SUB IN: HENRY, JORD                                                      |        |       | 13:32                   |                                                                   |
| SUB IN: FLOWERS, RY/                                                     |        |       | 13:32                   |                                                                   |
| SUB OUT: TEAGUE,NAQAIYY                                                  |        |       | 13:32                   |                                                                   |
| SUB OUT: REEVES,AMB                                                      |        |       | 13:32                   |                                                                   |
| SUB OUT: BANKS,REBEK/                                                    |        |       | 13:32                   |                                                                   |
|                                                                          |        |       | 13:04                   | MISSED JUMPER by WRIGHT, BRITTNEY                                 |
| REBOUND (DEF) by FLOWERS, RY                                             |        |       | 13:04                   |                                                                   |
| MISSED 3PTR by HENRY, JORD                                               |        |       | 12:57                   |                                                                   |
|                                                                          |        |       | 12:57                   | REBOUND (DEF) by JOHNSON,KADESIA                                  |
|                                                                          |        |       | 12:49                   | TURNOVER by WRIGHT, BRITTNEY                                      |
|                                                                          |        |       | 12:49                   | SUB IN: ZAVECKAITE, PAULINA                                       |
|                                                                          |        |       | 12:49                   | SUB IN: SHEPHERD, SIERRA                                          |
|                                                                          |        |       | 12:49                   | SUB OUT: WRIGHT, BRITTNEY                                         |
|                                                                          |        |       | 12:49                   | SUB OUT: ROBINSON,AMBER                                           |
|                                                                          |        |       | 12.40                   |                                                                   |
|                                                                          |        |       | 12.40                   |                                                                   |
| SUB IN: MCMILLAN, JOHANI                                                 |        |       | 12:49                   |                                                                   |
| SUB IN: MCMILLAN,JOHANI<br>SUB OUT: MOBLEY,BF<br>TURNOVER by FLOWERS,RY/ |        |       | 12:49<br>12:49<br>12:32 |                                                                   |