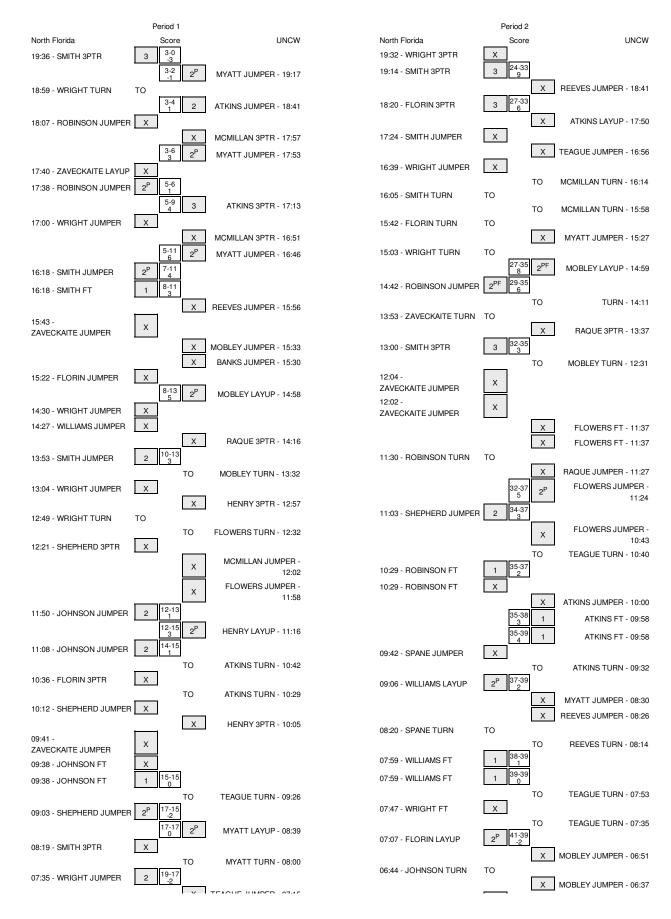

## North Florida vs UNCW 11/28/2014; 2:15 p.m. at Trask Coliseum, Wilmington, N.C. Period 1 Play-By-Play

| HOME: UNC                                                                | Margin | Score | Time                    | VISITORS: North Florida                                           |
|--------------------------------------------------------------------------|--------|-------|-------------------------|-------------------------------------------------------------------|
|                                                                          | V 3    | 0-3   | 19:36                   | GOOD! 3PTR by SMITH, DESTINEE                                     |
| GOOD! JUMPER by MYATT,SAR/                                               | V 1    | 2-3   | 19:17                   | · ·                                                               |
| ASSIST by REEVES, AMB                                                    |        |       | 19:17                   |                                                                   |
|                                                                          |        |       | 18:59                   | FOUL by WRIGHT, BRITTNEY                                          |
|                                                                          |        |       | 18:59                   | TURNOVER by WRIGHT, BRITTNEY                                      |
| GOOD! JUMPER by ATKINS, KEL                                              | H 1    | 4-3   | 18:41                   | · · ·                                                             |
|                                                                          |        |       | 18:07                   | MISSED JUMPER by ROBINSON, AMBER                                  |
| REBOUND (DEF) by REEVES, AMB                                             |        |       | 18:07                   | · ·                                                               |
| MISSED 3PTR by MCMILLAN, JOHANI                                          |        |       | 17:57                   |                                                                   |
| REBOUND (OFF) by TEAGUE, NAQAIYY                                         |        |       | 17:57                   |                                                                   |
| GOOD! JUMPER by MYATT, SAR                                               | Н 3    | 6-3   | 17:53                   |                                                                   |
| ASSIST by TEAGUE, NAQAIYYA                                               |        |       | 17:53                   |                                                                   |
| ······································                                   |        |       | 17:40                   | MISSED LAYUP by ZAVECKAITE, PAULINA                               |
|                                                                          |        |       | 17:40                   | REBOUND (OFF) by ROBINSON,AMBER                                   |
|                                                                          | H 1    | 6-5   | 17:38                   | GOOD! JUMPER by ROBINSON, AMBER                                   |
| GOOD! 3PTR by ATKINS,KEL                                                 | H 4    | 9-5   | 17:13                   |                                                                   |
|                                                                          | 114    | 5.5   | 17:00                   | MISSED JUMPER by WRIGHT, BRITTNEY                                 |
| REBOUND (DEF) by ATKINS,KEL                                              |        |       | 17:00                   |                                                                   |
| MISSED 3PTR by MCMILLAN, JOHANI                                          |        |       | 16:51                   |                                                                   |
|                                                                          |        |       | 16:51                   |                                                                   |
|                                                                          | H 6    | 11-5  | 16:46                   |                                                                   |
| GOOD! JUMPER by MYATT,SAR/<br>SUB IN: MOBLEY,BF                          | по     | 11-5  |                         |                                                                   |
|                                                                          |        |       | 16:36                   |                                                                   |
| SUB IN: BANKS,REBEK/                                                     |        |       | 16:36                   |                                                                   |
| SUB OUT: ATKINS,KEL                                                      |        |       | 16:36                   |                                                                   |
| SUB OUT: MYATT,SAR/                                                      |        |       | 16:36                   |                                                                   |
|                                                                          | H 4    | 11-7  | 16:18                   | GOOD! JUMPER by SMITH, DESTINEE                                   |
| FOUL by MCMILLAN, JOHANI                                                 |        |       | 16:18                   |                                                                   |
|                                                                          | H 3    | 11-8  | 16:18                   | GOOD! FT by SMITH, DESTINEE                                       |
| SUB IN: RAQUE,MADISC                                                     |        |       | 16:18                   |                                                                   |
| SUB OUT: MCMILLAN, JOHANI                                                |        |       | 16:18                   |                                                                   |
| MISSED JUMPER by REEVES, AMBI                                            |        |       | 15:56                   |                                                                   |
|                                                                          |        |       | 15:56                   | REBOUND (DEF) by ZAVECKAITE, PAULINA                              |
| FOUL by BANKS,REBEK/                                                     |        |       | 15:55                   |                                                                   |
|                                                                          |        |       | 15:55                   | TIMEOUT media                                                     |
|                                                                          |        |       | 15:43                   | MISSED JUMPER by ZAVECKAITE, PAULINA                              |
| BLOCK by BANKS, REBEK                                                    |        |       | 15:43                   |                                                                   |
| REBOUND (DEF) by MOBLEY, BF                                              |        |       | 15:42                   |                                                                   |
| MISSED JUMPER by MOBLEY, BF                                              |        |       | 15:33                   |                                                                   |
| REBOUND (OFF) by BANKS, REBEK                                            |        |       | 15:33                   |                                                                   |
| MISSED JUMPER by BANKS, REBEK                                            |        |       | 15:30                   |                                                                   |
|                                                                          |        |       | 15:30                   | REBOUND (DEF) by SMITH, DESTINEE                                  |
|                                                                          |        |       | 15:22                   | MISSED JUMPER by FLORIN, BAILEY                                   |
| REBOUND (DEF) by RAQUE, MADISC                                           |        |       | 15:22                   |                                                                   |
|                                                                          |        |       | 15:08                   | SUB IN: WILLIAMS, JANEA                                           |
|                                                                          |        |       | 15:08                   | SUB OUT: ZAVECKAITE, PAULINA                                      |
| GOOD! LAYUP by MOBLEY, BF                                                | H 5    | 13-8  | 14:58                   |                                                                   |
|                                                                          |        |       | 14:30                   | MISSED JUMPER by WRIGHT, BRITTNEY                                 |
|                                                                          |        |       | 14:30                   | REBOUND (OFF) by WILLIAMS, JANEA                                  |
|                                                                          |        |       | 14:27                   | MISSED JUMPER by WILLIAMS, JANEA                                  |
| REBOUND (DEF) by RAQUE, MADISO                                           |        |       | 14:27                   |                                                                   |
| MISSED 3PTR by RAQUE,MADISC                                              |        |       | 14:16                   |                                                                   |
| MIGGED ST TH BY TAQUE, MADISC                                            |        |       |                         |                                                                   |
|                                                                          | Н 3    | 13-10 | 14:16<br>13:53          | REBOUND (DEF) by SMITH,DESTINEE<br>GOOD! JUMPER by SMITH,DESTINEE |
|                                                                          | 113    | 13-10 |                         |                                                                   |
| TURNOVER by MOBLEY, BF                                                   |        |       | 13:32                   |                                                                   |
|                                                                          |        |       | 13:32                   |                                                                   |
|                                                                          |        |       | 13:32                   | SUB OUT: FLORIN,BAILEY                                            |
| SUB IN: ATKINS,KEL                                                       |        |       | 13:32                   |                                                                   |
| SUB IN: HENRY, JORD                                                      |        |       | 13:32                   |                                                                   |
| SUB IN: FLOWERS, RY/                                                     |        |       | 13:32                   |                                                                   |
| SUB OUT: TEAGUE,NAQAIYY                                                  |        |       | 13:32                   |                                                                   |
| SUB OUT: REEVES,AMB                                                      |        |       | 13:32                   |                                                                   |
| SUB OUT: BANKS,REBEK/                                                    |        |       | 13:32                   |                                                                   |
|                                                                          |        |       | 13:04                   | MISSED JUMPER by WRIGHT, BRITTNEY                                 |
| REBOUND (DEF) by FLOWERS, RY                                             |        |       | 13:04                   |                                                                   |
| MISSED 3PTR by HENRY, JORD                                               |        |       | 12:57                   |                                                                   |
|                                                                          |        |       | 12:57                   | REBOUND (DEF) by JOHNSON,KADESIA                                  |
|                                                                          |        |       | 12:49                   | TURNOVER by WRIGHT, BRITTNEY                                      |
|                                                                          |        |       | 12:49                   | SUB IN: ZAVECKAITE, PAULINA                                       |
|                                                                          |        |       | 12:49                   | SUB IN: SHEPHERD, SIERRA                                          |
|                                                                          |        |       | 12:49                   | SUB OUT: WRIGHT, BRITTNEY                                         |
|                                                                          |        |       | 12:49                   | SUB OUT: ROBINSON,AMBER                                           |
|                                                                          |        |       | 12.40                   |                                                                   |
|                                                                          |        |       | 12.40                   |                                                                   |
| SUB IN: MCMILLAN, JOHANI                                                 |        |       | 12:49                   |                                                                   |
| SUB IN: MCMILLAN,JOHANI<br>SUB OUT: MOBLEY,BF<br>TURNOVER by FLOWERS,RY/ |        |       | 12:49<br>12:49<br>12:32 |                                                                   |