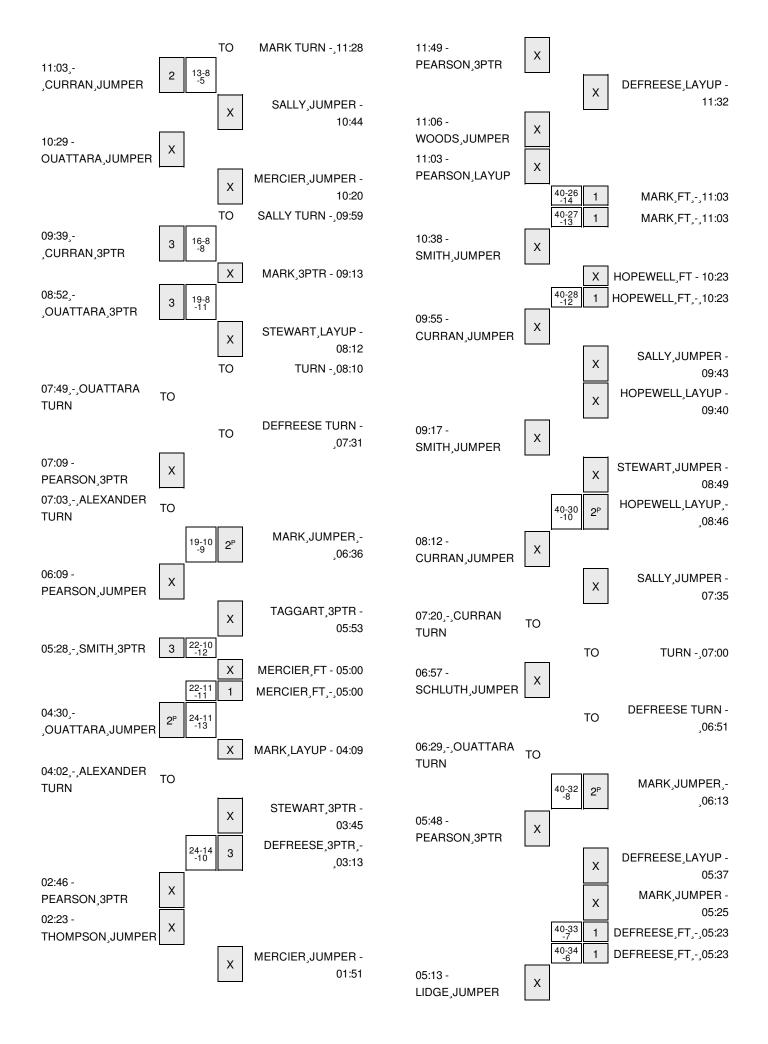

| VISITORS: Drexel                    | Time  | Score | Margin | HOME: Northeastern                 |
|-------------------------------------|-------|-------|--------|------------------------------------|
| SUB OUT: PEARSON,RACHEL             | 12:36 |       |        |                                    |
|                                     | 12:06 |       |        | MISSED 3PTR by MARK,A'LECE         |
| BLOCK by SMITH, ALEXIS              | 12:06 |       |        |                                    |
| REBOUND (DEF) by LIDGE,KELSI        | 12:04 |       |        |                                    |
| FOUL by THOMPSON, JAMILA            | 11:48 |       |        |                                    |
| TURNOVER by THOMPSON, JAMILA        | 11:48 |       |        |                                    |
|                                     | 11:48 |       |        | TIMEOUT media                      |
|                                     | 11:28 |       |        | TURNOVER by MARK, A'LECE           |
| STEAL by THOMPSON, JAMILA           | 11:27 |       |        |                                    |
| GOOD! JUMPER by CURRAN,SARAH        | 11:03 | 8-13  | V 5    |                                    |
| ASSIST by THOMPSON, JAMILA          | 11:03 |       |        |                                    |
|                                     | 10:44 |       |        | MISSED JUMPER by SALLY, FRANCESCA  |
| REBOUND (DEF) by OUATTARA, FLORENCE | 10:44 |       |        | · ·                                |
| MISSED JUMPER by OUATTARA,FLORENCE  | 10:29 |       |        |                                    |
|                                     | 10:29 |       |        | REBOUND (DEF) by HOPEWELL, TANISHA |
|                                     | 10:20 |       |        | MISSED JUMPER by MERCIER, AMENCIE  |
|                                     | 10:20 |       |        | REBOUND (OFF) by SALLY, FRANCESCA  |
| FOUL by CURRAN,SARAH                | 10:20 |       |        | ( , . <b>, </b>                    |
| SUB IN: ALEXANDER,CARRIE            | 10:20 |       |        |                                    |
| SUB IN: SCHLUTH.JACKIE              | 10:20 |       |        |                                    |
| SUB IN: PEARSON,RACHEL              | 10:20 |       |        |                                    |
| SUB OUT: SMITH, ALEXIS              | 10:20 |       |        |                                    |
| SUB OUT: CURRAN,SARAH               | 10:20 |       |        |                                    |
| SUB OUT: THOMPSON, JAMILA           | 10:20 |       |        |                                    |
| SUB OUT: LIDGE, KELSI               | 10:20 |       |        |                                    |
| OOD OOT. LIDGE, NEEDI               | 10:20 |       |        | SUB IN: STEWART,KAZZIDY            |
|                                     | 10:20 |       |        | SUB OUT: DEFREESE,SAMANTHA         |
|                                     | 09:59 |       |        | TURNOVER by SALLY,FRANCESCA        |
| STEAL by CURRAN,SARAH               | 09:57 |       |        | TOTINOVER BY SALET, I MANGESOA     |
| SUB IN: CURRAN,SARAH                | 09:53 |       |        |                                    |
|                                     |       | 8-16  | V 8    |                                    |
| GOOD! 3PTR by CURRAN,SARAH          | 09:39 | 0-10  | v o    |                                    |
| ASSIST by PEARSON,RACHEL            | 09:39 |       |        | MICCED ORTH L. MARK AN FOE         |
| DEDOLIND (DEE) L. ALEYANDED CARRIE  | 09:13 |       |        | MISSED 3PTR by MARK,A'LECE         |
| REBOUND (DEF) by ALEXANDER, CARRIE  | 09:13 | 0.40  |        |                                    |
| GOOD! 3PTR by OUATTARA,FLORENCE     | 08:52 | 8-19  | V 11   |                                    |
| ASSIST by PEARSON,RACHEL            | 08:52 |       |        |                                    |
|                                     | 08:26 |       |        | SUB IN: DEFREESE,SAMANTHA          |
|                                     | 08:26 |       |        | SUB OUT: SALLY,FRANCESCA           |
|                                     | 08:12 |       |        | MISSED LAYUP by STEWART,KAZZIDY    |
| BLOCK by CURRAN,SARAH               | 08:12 |       |        |                                    |
|                                     | 08:10 |       |        | REBOUND (OFF) by STEWART, KAZZIDY  |
|                                     | 08:10 |       |        | TURNOVER by TEAM                   |
| TURNOVER by OUATTARA,FLORENCE       | 07:49 |       |        |                                    |
|                                     | 07:49 |       |        | TIMEOUT media                      |
|                                     | 07:49 |       |        | SUB IN: TAGGART,MAUREEN            |
|                                     | 07:49 |       |        | SUB OUT: HOPEWELL,TANISHA          |
|                                     | 07:31 |       |        | TURNOVER by DEFREESE,SAMANTHA      |
| STEAL by ALEXANDER, CARRIE          | 07:30 |       |        |                                    |
|                                     | 07:19 |       |        | FOUL by MARK,A'LECE                |
| MISSED 3PTR by PEARSON,RACHEL       | 07:09 |       |        |                                    |
| REBOUND (OFF) by TEAM               | 07:09 |       |        |                                    |
| TURNOVER by ALEXANDER, CARRIE       | 07:03 |       |        |                                    |

| VISITORS: Drexel                                               | Time           | Score | Margin | HOME: Northeastern                                                    |
|----------------------------------------------------------------|----------------|-------|--------|-----------------------------------------------------------------------|
|                                                                | 07:00          |       | _      | STEAL by DEFREESE,SAMANTHA                                            |
| SUB IN: SMITH, ALEXIS                                          | 06:52          |       |        |                                                                       |
| SUB OUT: OUATTARA,FLORENCE                                     | 06:52          |       |        |                                                                       |
|                                                                | 06:52          |       |        | SUB IN: SALLY,FRANCESCA                                               |
|                                                                | 06:52          |       |        | SUB OUT: DEFREESE,SAMANTHA                                            |
|                                                                | 06:36          | 10-19 | V 9    | GOOD! JUMPER by MARK, A'LECE [PNT]                                    |
| MISSED JUMPER by PEARSON, RACHEL                               | 06:09          |       |        |                                                                       |
|                                                                | 06:09          |       |        | REBOUND (DEF) by STEWART, KAZZIDY                                     |
| FOUL by ALEXANDER, CARRIE                                      | 06:02          |       |        |                                                                       |
| SUB IN: THOMPSON, JAMILA                                       | 06:02          |       |        |                                                                       |
| SUB OUT: SCHLUTH, JACKIE                                       | 06:02          |       |        |                                                                       |
|                                                                | 05:53          |       |        | MISSED 3PTR by TAGGART, MAUREEN                                       |
| REBOUND (DEF) by THOMPSON, JAMILA                              | 05:53          |       |        |                                                                       |
| GOOD! 3PTR by SMITH,ALEXIS                                     | 05:28          | 10-22 | V 12   |                                                                       |
| SUB IN: OUATTARA,FLORENCE                                      | 05:28          |       |        |                                                                       |
| SUB OUT: ALEXANDER, CARRIE                                     | 05:28          |       |        |                                                                       |
| FOUL by SMITH,ALEXIS                                           | 05:13          |       |        |                                                                       |
| FOUL by SMITH,ALEXIS                                           | 05:00          |       |        |                                                                       |
|                                                                | 05:00          |       |        | MISSED FT by MERCIER, AMENCIE                                         |
|                                                                | 05:00          |       |        | REBOUND (DEADB) by TEAM                                               |
|                                                                | 05:00          | 11-22 | V 11   | GOOD! FT by MERCIER, AMENCIE                                          |
| SUB IN: ALEXANDER, CARRIE                                      | 05:00          |       | •      | aces. They increase, in increase                                      |
| SUB OUT: SMITH,ALEXIS                                          | 05:00          |       |        |                                                                       |
| GOOD! JUMPER by OUATTARA,FLORENCE [PNT]                        | 04:30          | 11-24 | V 13   |                                                                       |
| GOOD: JOINI ETT BY GOAT TAITA, LOTTENGE [TITT]                 | 04:09          | 11 24 | V 10   | MISSED LAYUP by MARK,A'LECE                                           |
| REBOUND (DEF) by CURRAN,SARAH                                  | 04:09          |       |        | MIGGED EXTOR BY MIXIN, RELEGE                                         |
| TURNOVER by ALEXANDER, CARRIE                                  | 04:02          |       |        |                                                                       |
| TOTING VETT BY ALEXANDER, CARTILLE                             | 04:02          |       |        | SUB IN: HOPEWELL,TANISHA                                              |
|                                                                | 04:02          |       |        | SUB IN: DEFREESE,SAMANTHA                                             |
|                                                                | 04:02          |       |        | SUB OUT: MARK,A'LECE                                                  |
|                                                                | 04:02          |       |        | SUB OUT: SALLY,FRANCESCA                                              |
|                                                                | 03:45          |       |        | MISSED 3PTR by STEWART,KAZZIDY                                        |
|                                                                | 03:45          |       |        | REBOUND (OFF) by TEAM                                                 |
|                                                                | 03:45          |       |        | TIMEOUT media                                                         |
|                                                                | 03:42          | 14-24 | V 10   |                                                                       |
| MICCED ODED by DEADCON DACHEL                                  |                | 14-24 | V 10   | GOOD! 3PTR by DEFREESE,SAMANTHA                                       |
| MISSED 3PTR by PEARSON,RACHEL                                  | 02:46          |       |        |                                                                       |
| REBOUND (OFF) by CURRAN,SARAH MISSED JUMPER by THOMPSON,JAMILA | 02:46<br>02:23 |       |        |                                                                       |
| MISSED JUMPER BY THOMPSON, JAMILA                              | 02:23          |       |        | DEDOLIND (DEE) by TEAM                                                |
| FOUR by THOMPSON IAMILA                                        | 02:23          |       |        | REBOUND (DEF) by TEAM                                                 |
| FOUL by THOMPSON, JAMILA                                       |                |       |        |                                                                       |
| SUB IN: SCHLUTH, JACKIE                                        | 02:22<br>02:22 |       |        |                                                                       |
| SUB OUT: THOMPSON, JAMILA                                      | 02:22          |       |        | CLID IN MADIZALI ECE                                                  |
|                                                                | 02:22          |       |        | SUB IN: MARK,A'LECE                                                   |
|                                                                | 02.22          |       |        | SUB OUT: STEWART, KAZZIDY                                             |
|                                                                | 01:51          |       |        | MISSED JUMPER by MERCIER, AMENCIE REBOUND (OFF) by DEFREESE, SAMANTHA |
|                                                                |                |       |        |                                                                       |
| CTEAL by OHATTARA FLORENCE                                     | 01:46          |       |        | TURNOVER by DEFREESE,SAMANTHA                                         |
| STEAL by OUATTARA,FLORENCE                                     | 01:46          |       |        | FOUR LANGUED AMENOUS                                                  |
| TIMEOUT 200FO                                                  | 01:45          |       |        | FOUL by MERCIER, AMENCIE                                              |
| TIMEOUT 30SEC                                                  | 01:22          |       |        |                                                                       |
| SUB IN: SMITH, ALEXIS                                          | 01:22          |       |        |                                                                       |
| SUB OUT: ALEXANDER,CARRIE                                      | 01:22          |       |        |                                                                       |

| VISITORS: Drexel                   | Time  | Score | Margin | HOME: Northeastern         |
|------------------------------------|-------|-------|--------|----------------------------|
|                                    | 01:20 |       |        | SUB IN: SALLY,FRANCESCA    |
|                                    | 01:20 |       |        | SUB OUT: HOPEWELL, TANISHA |
|                                    | 01:18 |       |        | FOUL by TAGGART, MAUREEN   |
| MISSED 3PTR by SMITH,ALEXIS        | 01:01 |       |        |                            |
| REBOUND (OFF) by SCHLUTH, JACKIE   | 01:01 |       |        |                            |
| GOOD! JUMPER by CURRAN,SARAH [PNT] | 00:41 | 14-26 | V 12   |                            |
|                                    | 00:12 | 17-26 | V 9    | GOOD! 3PTR by MARK,A'LECE  |
|                                    | 00:12 |       |        | ASSIST by SALLY,FRANCESCA  |
| MISSED 3PTR by CURRAN,SARAH        | 00:01 |       |        |                            |
| REBOUND (OFF) by OUATTARA,FLORENCE | 00:01 |       |        |                            |