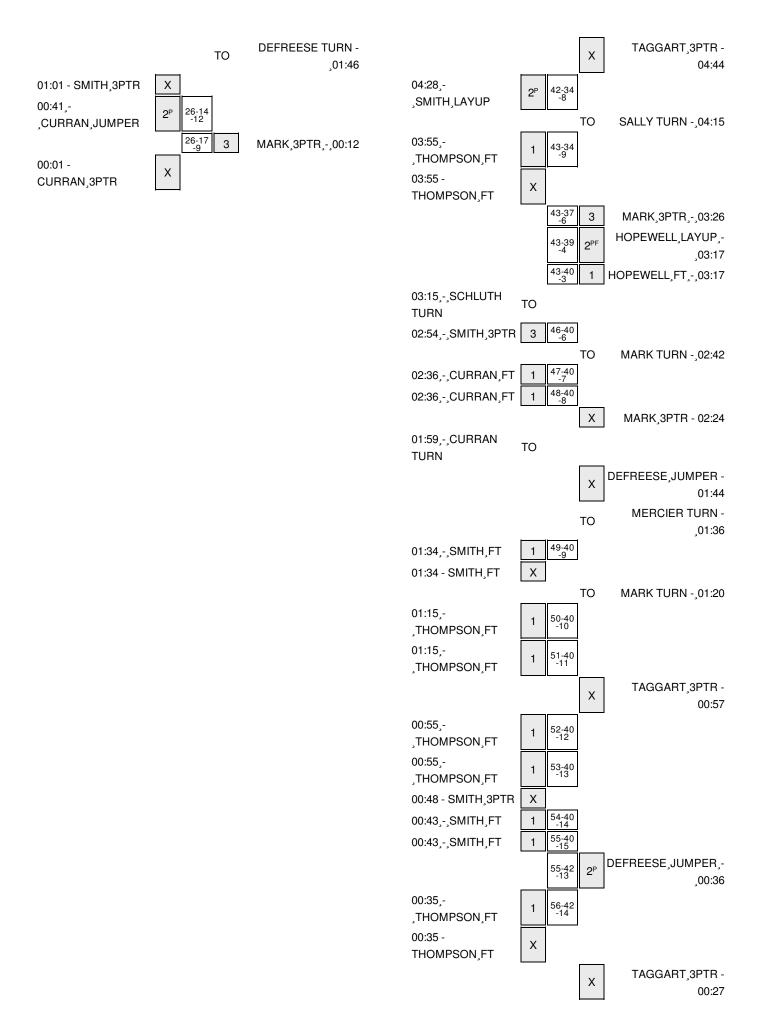

| VISITORS: Drexel                   | Time  | Score | Margin | HOME: Northeastern         |
|------------------------------------|-------|-------|--------|----------------------------|
|                                    | 01:20 |       |        | SUB IN: SALLY,FRANCESCA    |
|                                    | 01:20 |       |        | SUB OUT: HOPEWELL, TANISHA |
|                                    | 01:18 |       |        | FOUL by TAGGART, MAUREEN   |
| MISSED 3PTR by SMITH,ALEXIS        | 01:01 |       |        |                            |
| REBOUND (OFF) by SCHLUTH, JACKIE   | 01:01 |       |        |                            |
| GOOD! JUMPER by CURRAN,SARAH [PNT] | 00:41 | 14-26 | V 12   |                            |
|                                    | 00:12 | 17-26 | V 9    | GOOD! 3PTR by MARK,A'LECE  |
|                                    | 00:12 |       |        | ASSIST by SALLY,FRANCESCA  |
| MISSED 3PTR by CURRAN,SARAH        | 00:01 |       |        |                            |
| REBOUND (OFF) by OUATTARA,FLORENCE | 00:01 |       |        |                            |