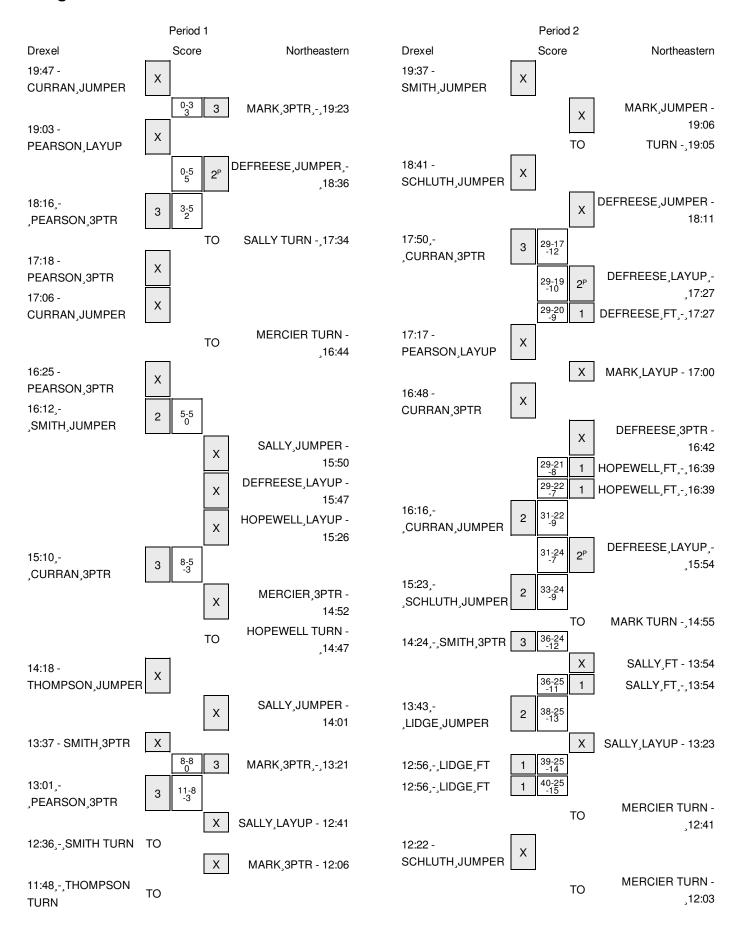

## Drexel vs Northeastern 3/4/2015; 7 p.m. at Boston, Mass. (Cabot Center) Period 1 Play-By-Play

| VISITORS: Drexel                    | Time  | Score | Margin     | HOME: Northeastern                       |
|-------------------------------------|-------|-------|------------|------------------------------------------|
| MISSED JUMPER by CURRAN,SARAH       | 19:47 |       |            |                                          |
| , i                                 | 19:47 |       |            | REBOUND (DEF) by MERCIER, AMENCIE        |
|                                     | 19:23 | 3-0   | H 3        | GOOD! 3PTR by MARK,A'LECE                |
| MISSED LAYUP by PEARSON,RACHEL      | 19:03 |       |            |                                          |
| •                                   | 19:03 |       |            | REBOUND (DEF) by DEFREESE,SAMANTHA       |
|                                     | 18:36 | 5-0   | H 5        | GOOD! JUMPER by DEFREESE, SAMANTHA [PNT] |
| GOOD! 3PTR by PEARSON,RACHEL        | 18:16 | 5-3   | H 2        |                                          |
| ASSIST by THOMPSON, JAMILA          | 18:16 |       |            |                                          |
| FOUL by SCHLUTH, JACKIE             | 17:51 |       |            |                                          |
|                                     | 17:34 |       |            | TURNOVER by SALLY, FRANCESCA             |
| MISSED 3PTR by PEARSON,RACHEL       | 17:18 |       |            | ,                                        |
| REBOUND (OFF) by THOMPSON, JAMILA   | 17:18 |       |            |                                          |
| MISSED JUMPER by CURRAN,SARAH       | 17:06 |       |            |                                          |
| , i                                 | 17:06 |       |            | REBOUND (DEF) by DEFREESE, SAMANTHA      |
|                                     | 16:44 |       |            | TURNOVER by MERCIER, AMENCIE             |
| MISSED 3PTR by PEARSON,RACHEL       | 16:25 |       |            | •                                        |
| REBOUND (OFF) by SCHLUTH, JACKIE    | 16:25 |       |            |                                          |
| GOOD! JUMPER by SMITH,ALEXIS        | 16:12 | 5-5   | Т          |                                          |
| ASSIST by SCHLUTH, JACKIE           | 16:12 |       |            |                                          |
| 7.66.67.27.66.1.2                   | 15:50 |       |            | MISSED JUMPER by SALLY,FRANCESCA         |
|                                     | 15:50 |       |            | REBOUND (OFF) by DEFREESE,SAMANTHA       |
|                                     | 15:47 |       |            | MISSED LAYUP by DEFREESE,SAMANTHA        |
|                                     | 15:47 |       |            | REBOUND (OFF) by HOPEWELL, TANISHA       |
|                                     | 15:26 |       |            | MISSED LAYUP by HOPEWELL, TANISHA        |
| REBOUND (DEF) by SCHLUTH, JACKIE    | 15:26 |       |            |                                          |
| GOOD! 3PTR by CURRAN,SARAH          | 15:10 | 5-8   | V 3        |                                          |
| ASSIST by THOMPSON, JAMILA          | 15:10 |       | . 0        |                                          |
| recier by mean conjorunity          | 14:52 |       |            | MISSED 3PTR by MERCIER, AMENCIE          |
|                                     | 14:52 |       |            | REBOUND (OFF) by HOPEWELL,TANISHA        |
|                                     | 14:47 |       |            | TURNOVER by HOPEWELL, TANISHA            |
| TIMEOUT media                       | 14:47 |       |            | TOTALO VERTOS FIOT EVILLE, MAIOTIN       |
| SUB IN: LIDGE,KELSI                 | 14:47 |       |            |                                          |
| SUB OUT: SCHLUTH, JACKIE            | 14:47 |       |            |                                          |
| MISSED JUMPER by THOMPSON, JAMILA   | 14:18 |       |            |                                          |
| MIGGED COM LIVELY THOMAS CON,ONWILL | 14:18 |       |            | REBOUND (DEF) by DEFREESE,SAMANTHA       |
|                                     | 14:01 |       |            | MISSED JUMPER by SALLY,FRANCESCA         |
| REBOUND (DEF) by THOMPSON, JAMILA   | 14:01 |       |            | MIGGED COM ETT BY CALLT, THATCECOA       |
| MISSED 3PTR by SMITH,ALEXIS         | 13:37 |       |            |                                          |
| WIGGED OF THE BY GWITTI, ALEXIO     | 13:37 |       |            | REBOUND (DEF) by DEFREESE,SAMANTHA       |
|                                     | 13:21 | 8-8   | Т          | GOOD! 3PTR by MARK,A'LECE                |
| GOOD! 3PTR by PEARSON,RACHEL        | 13:01 | 8-11  | V 3        | doop. or may with the control            |
| ASSIST by THOMPSON, JAMILA          | 13:00 | 011   | <b>V</b> 0 |                                          |
| Accided by The Will Colv, SAWILA    | 12:41 |       |            | MISSED LAYUP by SALLY,FRANCESCA          |
| BLOCK by THOMPSON, JAMILA           | 12:41 |       |            | MIGGED ETTOL by ONLET, I INTOLLOCA       |
| REBOUND (DEF) by LIDGE,KELSI        | 12:39 |       |            |                                          |
| TURNOVER by SMITH, ALEXIS           | 12:36 |       |            |                                          |
| SUB IN: OUATTARA, FLORENCE          | 12:36 |       |            |                                          |
| OUD IIV. OUATTANA,FLORENCE          | 12.30 |       |            |                                          |

| VISITORS: Drexel                    | Time  | Score | Margin | HOME: Northeastern                 |
|-------------------------------------|-------|-------|--------|------------------------------------|
| SUB OUT: PEARSON,RACHEL             | 12:36 |       |        |                                    |
|                                     | 12:06 |       |        | MISSED 3PTR by MARK,A'LECE         |
| BLOCK by SMITH, ALEXIS              | 12:06 |       |        |                                    |
| REBOUND (DEF) by LIDGE,KELSI        | 12:04 |       |        |                                    |
| FOUL by THOMPSON, JAMILA            | 11:48 |       |        |                                    |
| TURNOVER by THOMPSON, JAMILA        | 11:48 |       |        |                                    |
|                                     | 11:48 |       |        | TIMEOUT media                      |
|                                     | 11:28 |       |        | TURNOVER by MARK, A'LECE           |
| STEAL by THOMPSON, JAMILA           | 11:27 |       |        |                                    |
| GOOD! JUMPER by CURRAN,SARAH        | 11:03 | 8-13  | V 5    |                                    |
| ASSIST by THOMPSON, JAMILA          | 11:03 |       |        |                                    |
|                                     | 10:44 |       |        | MISSED JUMPER by SALLY, FRANCESCA  |
| REBOUND (DEF) by OUATTARA, FLORENCE | 10:44 |       |        | · ·                                |
| MISSED JUMPER by OUATTARA,FLORENCE  | 10:29 |       |        |                                    |
|                                     | 10:29 |       |        | REBOUND (DEF) by HOPEWELL, TANISHA |
|                                     | 10:20 |       |        | MISSED JUMPER by MERCIER, AMENCIE  |
|                                     | 10:20 |       |        | REBOUND (OFF) by SALLY, FRANCESCA  |
| FOUL by CURRAN,SARAH                | 10:20 |       |        | ( , . <b>, </b>                    |
| SUB IN: ALEXANDER,CARRIE            | 10:20 |       |        |                                    |
| SUB IN: SCHLUTH.JACKIE              | 10:20 |       |        |                                    |
| SUB IN: PEARSON,RACHEL              | 10:20 |       |        |                                    |
| SUB OUT: SMITH, ALEXIS              | 10:20 |       |        |                                    |
| SUB OUT: CURRAN,SARAH               | 10:20 |       |        |                                    |
| SUB OUT: THOMPSON, JAMILA           | 10:20 |       |        |                                    |
| SUB OUT: LIDGE, KELSI               | 10:20 |       |        |                                    |
| OOD OOT. LIDGE, NEEDI               | 10:20 |       |        | SUB IN: STEWART,KAZZIDY            |
|                                     | 10:20 |       |        | SUB OUT: DEFREESE,SAMANTHA         |
|                                     | 09:59 |       |        | TURNOVER by SALLY,FRANCESCA        |
| STEAL by CURRAN,SARAH               | 09:57 |       |        | TOTINOVER BY SALET, I MANGESOA     |
| SUB IN: CURRAN,SARAH                | 09:53 |       |        |                                    |
|                                     |       | 8-16  | V 8    |                                    |
| GOOD! 3PTR by CURRAN,SARAH          | 09:39 | 0-10  | v o    |                                    |
| ASSIST by PEARSON,RACHEL            | 09:39 |       |        | MICCED ORTH L. MARK AN FOE         |
| DEDOLIND (DEE) L. ALEYANDED CARRIE  | 09:13 |       |        | MISSED 3PTR by MARK,A'LECE         |
| REBOUND (DEF) by ALEXANDER, CARRIE  | 09:13 | 0.40  |        |                                    |
| GOOD! 3PTR by OUATTARA,FLORENCE     | 08:52 | 8-19  | V 11   |                                    |
| ASSIST by PEARSON,RACHEL            | 08:52 |       |        |                                    |
|                                     | 08:26 |       |        | SUB IN: DEFREESE,SAMANTHA          |
|                                     | 08:26 |       |        | SUB OUT: SALLY,FRANCESCA           |
|                                     | 08:12 |       |        | MISSED LAYUP by STEWART,KAZZIDY    |
| BLOCK by CURRAN,SARAH               | 08:12 |       |        |                                    |
|                                     | 08:10 |       |        | REBOUND (OFF) by STEWART, KAZZIDY  |
|                                     | 08:10 |       |        | TURNOVER by TEAM                   |
| TURNOVER by OUATTARA,FLORENCE       | 07:49 |       |        |                                    |
|                                     | 07:49 |       |        | TIMEOUT media                      |
|                                     | 07:49 |       |        | SUB IN: TAGGART,MAUREEN            |
|                                     | 07:49 |       |        | SUB OUT: HOPEWELL,TANISHA          |
|                                     | 07:31 |       |        | TURNOVER by DEFREESE,SAMANTHA      |
| STEAL by ALEXANDER, CARRIE          | 07:30 |       |        |                                    |
|                                     | 07:19 |       |        | FOUL by MARK,A'LECE                |
| MISSED 3PTR by PEARSON,RACHEL       | 07:09 |       |        |                                    |
| REBOUND (OFF) by TEAM               | 07:09 |       |        |                                    |
| TURNOVER by ALEXANDER, CARRIE       | 07:03 |       |        |                                    |

| VISITORS: Drexel                                               | Time           | Score | Margin | HOME: Northeastern                                                    |
|----------------------------------------------------------------|----------------|-------|--------|-----------------------------------------------------------------------|
|                                                                | 07:00          |       | _      | STEAL by DEFREESE,SAMANTHA                                            |
| SUB IN: SMITH, ALEXIS                                          | 06:52          |       |        |                                                                       |
| SUB OUT: OUATTARA,FLORENCE                                     | 06:52          |       |        |                                                                       |
|                                                                | 06:52          |       |        | SUB IN: SALLY,FRANCESCA                                               |
|                                                                | 06:52          |       |        | SUB OUT: DEFREESE,SAMANTHA                                            |
|                                                                | 06:36          | 10-19 | V 9    | GOOD! JUMPER by MARK, A'LECE [PNT]                                    |
| MISSED JUMPER by PEARSON, RACHEL                               | 06:09          |       |        |                                                                       |
|                                                                | 06:09          |       |        | REBOUND (DEF) by STEWART, KAZZIDY                                     |
| FOUL by ALEXANDER, CARRIE                                      | 06:02          |       |        |                                                                       |
| SUB IN: THOMPSON, JAMILA                                       | 06:02          |       |        |                                                                       |
| SUB OUT: SCHLUTH, JACKIE                                       | 06:02          |       |        |                                                                       |
|                                                                | 05:53          |       |        | MISSED 3PTR by TAGGART, MAUREEN                                       |
| REBOUND (DEF) by THOMPSON, JAMILA                              | 05:53          |       |        |                                                                       |
| GOOD! 3PTR by SMITH,ALEXIS                                     | 05:28          | 10-22 | V 12   |                                                                       |
| SUB IN: OUATTARA,FLORENCE                                      | 05:28          |       |        |                                                                       |
| SUB OUT: ALEXANDER, CARRIE                                     | 05:28          |       |        |                                                                       |
| FOUL by SMITH,ALEXIS                                           | 05:13          |       |        |                                                                       |
| FOUL by SMITH,ALEXIS                                           | 05:00          |       |        |                                                                       |
|                                                                | 05:00          |       |        | MISSED FT by MERCIER, AMENCIE                                         |
|                                                                | 05:00          |       |        | REBOUND (DEADB) by TEAM                                               |
|                                                                | 05:00          | 11-22 | V 11   | GOOD! FT by MERCIER, AMENCIE                                          |
| SUB IN: ALEXANDER, CARRIE                                      | 05:00          |       | •      | aces. They increase, in increase                                      |
| SUB OUT: SMITH,ALEXIS                                          | 05:00          |       |        |                                                                       |
| GOOD! JUMPER by OUATTARA,FLORENCE [PNT]                        | 04:30          | 11-24 | V 13   |                                                                       |
| GOOD: JOINI ETT BY GOAT TAITA, LOTTENGE [TITT]                 | 04:09          | 11 24 | V 10   | MISSED LAYUP by MARK,A'LECE                                           |
| REBOUND (DEF) by CURRAN,SARAH                                  | 04:09          |       |        | MIGGED EXTOR BY MIXIN, RELEGE                                         |
| TURNOVER by ALEXANDER, CARRIE                                  | 04:02          |       |        |                                                                       |
| TOTING VETT BY ALEXANDER, CARTILLE                             | 04:02          |       |        | SUB IN: HOPEWELL,TANISHA                                              |
|                                                                | 04:02          |       |        | SUB IN: DEFREESE,SAMANTHA                                             |
|                                                                | 04:02          |       |        | SUB OUT: MARK,A'LECE                                                  |
|                                                                | 04:02          |       |        | SUB OUT: SALLY,FRANCESCA                                              |
|                                                                | 03:45          |       |        | MISSED 3PTR by STEWART,KAZZIDY                                        |
|                                                                | 03:45          |       |        | REBOUND (OFF) by TEAM                                                 |
|                                                                | 03:45          |       |        | TIMEOUT media                                                         |
|                                                                | 03:42          | 14-24 | V 10   |                                                                       |
| MICCED ODED by DEADCON DACHEL                                  |                | 14-24 | V 10   | GOOD! 3PTR by DEFREESE,SAMANTHA                                       |
| MISSED 3PTR by PEARSON,RACHEL                                  | 02:46          |       |        |                                                                       |
| REBOUND (OFF) by CURRAN,SARAH MISSED JUMPER by THOMPSON,JAMILA | 02:46<br>02:23 |       |        |                                                                       |
| MISSED JUMPER BY THOMPSON, JAMILA                              | 02:23          |       |        | DEDOLIND (DEE) by TEAM                                                |
| FOUR by THOMPSON IAMILA                                        | 02:23          |       |        | REBOUND (DEF) by TEAM                                                 |
| FOUL by THOMPSON, JAMILA                                       |                |       |        |                                                                       |
| SUB IN: SCHLUTH, JACKIE                                        | 02:22<br>02:22 |       |        |                                                                       |
| SUB OUT: THOMPSON, JAMILA                                      | 02:22          |       |        | CLID IN MADIZALI ECE                                                  |
|                                                                | 02:22          |       |        | SUB IN: MARK,A'LECE                                                   |
|                                                                | 02.22          |       |        | SUB OUT: STEWART, KAZZIDY                                             |
|                                                                | 01:51          |       |        | MISSED JUMPER by MERCIER, AMENCIE REBOUND (OFF) by DEFREESE, SAMANTHA |
|                                                                |                |       |        |                                                                       |
| CTEAL by OHATTARA FLORENCE                                     | 01:46          |       |        | TURNOVER by DEFREESE,SAMANTHA                                         |
| STEAL by OUATTARA,FLORENCE                                     | 01:46          |       |        | FOUR LANGUED AMENOUS                                                  |
| TIMEOUT 200FO                                                  | 01:45          |       |        | FOUL by MERCIER, AMENCIE                                              |
| TIMEOUT 30SEC                                                  | 01:22          |       |        |                                                                       |
| SUB IN: SMITH, ALEXIS                                          | 01:22          |       |        |                                                                       |
| SUB OUT: ALEXANDER,CARRIE                                      | 01:22          |       |        |                                                                       |

| VISITORS: Drexel                   | Time  | Score | Margin | HOME: Northeastern         |
|------------------------------------|-------|-------|--------|----------------------------|
|                                    | 01:20 |       |        | SUB IN: SALLY,FRANCESCA    |
|                                    | 01:20 |       |        | SUB OUT: HOPEWELL, TANISHA |
|                                    | 01:18 |       |        | FOUL by TAGGART, MAUREEN   |
| MISSED 3PTR by SMITH,ALEXIS        | 01:01 |       |        |                            |
| REBOUND (OFF) by SCHLUTH, JACKIE   | 01:01 |       |        |                            |
| GOOD! JUMPER by CURRAN,SARAH [PNT] | 00:41 | 14-26 | V 12   |                            |
|                                    | 00:12 | 17-26 | V 9    | GOOD! 3PTR by MARK,A'LECE  |
|                                    | 00:12 |       |        | ASSIST by SALLY,FRANCESCA  |
| MISSED 3PTR by CURRAN,SARAH        | 00:01 |       |        |                            |
| REBOUND (OFF) by OUATTARA,FLORENCE | 00:01 |       |        |                            |

Drexel 26, Northeastern 17

| Daried 1 only | ln    | Off | 2nd    | Fast  |       |      |                        |
|---------------|-------|-----|--------|-------|-------|------|------------------------|
| Period 1-only | Paint | T/O | Chance | Break | Bench | 3333 |                        |
| DREXEL        | 4     | 9   | 4      | 0     | 5     |      | Score tied - 2 times   |
| NU            | 4     | 5   | 3      | 0     | 0     |      | Lead changed - 2 times |