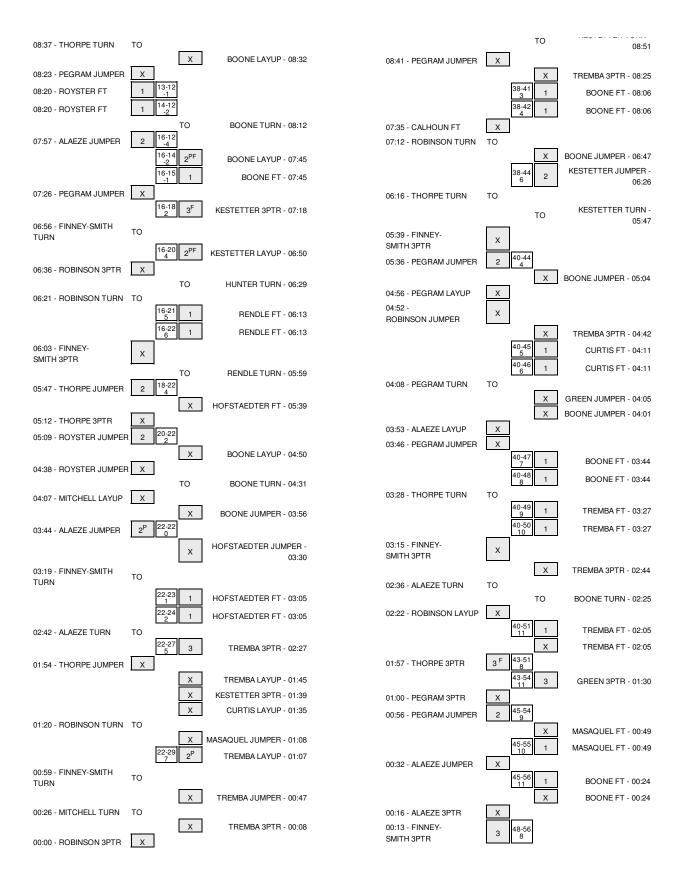

### VCU vs William & Mary 11/26/2014; 7:00 PM at Williamsburg, Va. (Kaplan Arena) Period 1 Play-By-Play

| VISITORS: VCU                                  | Time           | Score | Margin | HOME: William & Mary                  |
|------------------------------------------------|----------------|-------|--------|---------------------------------------|
| GOOD! JUMPER by THORPE,ISIS                    | 19:45          | 0-2   | V 2    |                                       |
|                                                | 19:23          |       |        | MISSED JUMPER by BOONE, JAZMEN        |
| REBOUND (DEF) by ROBINSON,KEIRA                | 19:23          |       |        |                                       |
| GOOD! LAYUP by THORPE,ISIS                     | 19:14          | 0-4   | V 4    |                                       |
|                                                | 19:01          |       |        | MISSED 3PTR by TREMBA,MARLENA         |
|                                                | 19:01          |       |        | REBOUND (OFF) by CURTIS,KASEY         |
|                                                | 18:57          |       |        | TURNOVER by CURTIS,KASEY              |
| CUD INI. AL AEZE ADAEZE                        | 18:57          |       |        | FOUL by CURTIS,KASEY                  |
| SUB IN: ALAEZE,ADAEZE SUB OUT: CALHOUN,CAMILLE | 18:57<br>18:57 |       |        |                                       |
| TURNOVER by THORPE,ISIS                        | 18:47          |       |        |                                       |
| TOTALOVETT BY THOTALE, ISIS                    | 18:46          |       |        | STEAL by MASAQUEL, ALEXANDRA          |
| FOUL by ALAEZE,ADAEZE                          | 18:37          |       |        | oreste by milor addee, recommon       |
| ,                                              | 18:32          |       |        | TURNOVER by MASAQUEL, ALEXANDRA       |
| TURNOVER by FINNEY-SMITH,MONNAZ                | 18:25          |       |        | · · · · · · · · · · · · · · · · · · · |
| ·                                              | 18:08          |       |        | TURNOVER by CURTIS,KASEY              |
| SUB IN: CLAY,CHADARRYL                         | 18:08          |       |        |                                       |
| SUB IN: PEGRAM, ASHLEY                         | 18:08          |       |        |                                       |
| SUB OUT: ROBINSON,KEIRA                        | 18:08          |       |        |                                       |
| SUB OUT: THORPE,ISIS                           | 18:08          |       |        |                                       |
| TURNOVER by CLAY, CHADARRYL                    | 17:49          |       |        |                                       |
| SUB IN: CALHOUN, CAMILLE                       | 17:49          |       |        |                                       |
| SUB IN: MITCHELL, ASHLEE                       | 17:49          |       |        |                                       |
| SUB OUT: FINNEY-SMITH, MONNAZ                  | 17:49          |       |        |                                       |
| SUB OUT: ROYSTER,MELANIE                       | 17:49          |       |        |                                       |
|                                                | 17:22          |       |        | MISSED 3PTR by TREMBA, MARLENA        |
| REBOUND (DEF) by PEGRAM, ASHLEY                | 17:22          |       |        |                                       |
| MISSED 3PTR by PEGRAM, ASHLEY                  | 17:04          |       |        |                                       |
|                                                | 17:04          |       |        | REBOUND (DEF) by MASAQUEL, ALEXANDRA  |
|                                                | 16:58          |       |        | TURNOVER by MASAQUEL, ALEXANDRA       |
| SUB IN: BRELOVE, CURTEEONA                     | 16:58          |       |        |                                       |
| SUB OUT: ALAEZE,ADAEZE                         | 16:58          |       |        |                                       |
| MISSED 3PTR by CLAY,CHADARRYL                  | 16:40          |       |        | DEDOUND (DED ). TEAM                  |
| OUR IN THORRE IOLO                             | 16:40          |       |        | REBOUND (DEF) by TEAM                 |
| SUB IN: THORPE,ISIS                            | 16:37          |       |        |                                       |
| SUB OUT: PEGRAM, ASHLEY                        | 16:37<br>16:37 |       |        | SUB IN: KESTETTER,KYLA                |
|                                                | 16:37          |       |        | SUB OUT: MASAQUEL, ALEXANDRA          |
|                                                | 16:28          | 2-4   | V 2    | GOOD! LAYUP by GREEN,JENNA            |
| GOOD! 3PTR by MITCHELL, ASHLEE                 | 16:16          | 2-7   | V 5    | GOOD! ENTOI BY GITEEN, DETAINS        |
| ASSIST by CALHOUN,CAMILLE                      | 16:16          |       |        |                                       |
|                                                | 15:52          |       |        | TURNOVER by GREEN, JENNA              |
| STEAL by CLAY, CHADARRYL                       | 15:51          |       |        | •                                     |
| TURNOVER by CLAY, CHADARRYL                    | 15:49          |       |        |                                       |
|                                                | 15:49          |       |        | TIMEOUT MEDIA                         |
| SUB IN: ROBINSON,KEIRA                         | 15:49          |       |        |                                       |
| SUB IN: FINNEY-SMITH, MONNAZ                   | 15:49          |       |        |                                       |
| SUB IN: ALAEZE,ADAEZE                          | 15:49          |       |        |                                       |
| SUB OUT: BRELOVE,CURTEEONA                     | 15:49          |       |        |                                       |
| SUB OUT: MITCHELL, ASHLEE                      | 15:49          |       |        |                                       |
| SUB OUT: CLAY,CHADARRYL                        | 15:49          |       |        |                                       |
|                                                | 15:32          |       |        | MISSED JUMPER by KESTETTER,KYLA       |
| REBOUND (DEF) by CALHOUN,CAMILLE               | 15:32          |       |        |                                       |
| MISSED 3PTR by FINNEY-SMITH,MONNAZ             | 15:22          |       |        |                                       |
| REBOUND (OFF) by THORPE,ISIS                   | 15:22          |       |        |                                       |
| TURNOVER by CALHOUN, CAMILLE                   | 15:12          |       |        |                                       |
|                                                | 15:12          |       |        | SUB IN: RENDLE, ABBY                  |
|                                                | 15:12          |       |        | SUB IN: HUNTER,LATRICE                |
|                                                | 15:12          |       |        | SUB OUT: CURTIS,KASEY                 |
|                                                | 15:12          |       |        | SUB OUT: GREEN, JENNA                 |
|                                                | 14:55          | 4-7   | V 3    | GOOD! JUMPER by BOONE, JAZMEN         |
| TURNOVER by CALLIQUIN CAMILLE                  | 14:55          |       |        | ASSIST by HUNTER,LATRICE              |
| TURNOVER by CALHOUN,CAMILLE                    | 14:39          | 6-7   | V 1    | GOOD! JUMPER by KESTETTER,KYLA        |
| MISSED LAYUP by ALAEZE,ADAEZE                  | 14:31<br>14:17 | 0-/   | V I    | GOOD! JUMPER BY RESTETTER, KYLP       |
| WINGLE LATOR BY ALALZE, ADAEZE                 | 14:17          |       |        | BLOCK by RENDLE,ABBY                  |
|                                                | 14:17          |       |        | REBOUND (DEF) by TEAN                 |
| SUB IN: PEGRAM, ASHLEY                         | 14:15          |       |        | TIEDOOND (DET) BY TEAM                |
| SUB IN: CLAY,CHADARRYL                         | 14:15          |       |        |                                       |
| SUB OUT: ROBINSON,KEIRA                        | 14:15          |       |        |                                       |
| SUB OUT: THORPE,ISIS                           | 14:15          |       |        |                                       |
|                                                | 14:09          |       |        | MISSED LAYUP by RENDLE,ABBY           |
| REBOUND (DEF) by PEGRAM, ASHLEY                | 14:09          |       |        |                                       |
| TURNOVER by FINNEY-SMITH,MONNAZ                | 14:02          |       |        |                                       |
|                                                |                |       |        |                                       |

|                                                                                                                                                                                                                                                                                                          | 14:02                                                                                                       |                |         | STEAL by KESTETTER,KYLA                                                           |
|----------------------------------------------------------------------------------------------------------------------------------------------------------------------------------------------------------------------------------------------------------------------------------------------------------|-------------------------------------------------------------------------------------------------------------|----------------|---------|-----------------------------------------------------------------------------------|
| SUB IN: ROYSTER,MELANIE                                                                                                                                                                                                                                                                                  | 14:02                                                                                                       |                |         | orene by neonement.                                                               |
| SUB IN: BURGESS,BRITTANI                                                                                                                                                                                                                                                                                 | 14:02                                                                                                       |                |         |                                                                                   |
| SUB OUT: CALHOUN, CAMILLE                                                                                                                                                                                                                                                                                | 14:02                                                                                                       |                |         |                                                                                   |
| SUB OUT: FINNEY-SMITH,MONNAZ                                                                                                                                                                                                                                                                             | 14:02                                                                                                       |                |         |                                                                                   |
|                                                                                                                                                                                                                                                                                                          | 13:43                                                                                                       |                |         | MISSED LAYUP by RENDLE, ABBY                                                      |
| REBOUND (DEF) by BURGESS,BRITTANI                                                                                                                                                                                                                                                                        | 13:43                                                                                                       |                |         | •                                                                                 |
| TURNOVER by CLAY, CHADARRYL                                                                                                                                                                                                                                                                              | 13:37                                                                                                       |                |         |                                                                                   |
|                                                                                                                                                                                                                                                                                                          | 13:16                                                                                                       |                |         | TURNOVER by RENDLE, ABBY                                                          |
| MISSED JUMPER by PEGRAM, ASHLEY                                                                                                                                                                                                                                                                          | 13:04                                                                                                       |                |         |                                                                                   |
|                                                                                                                                                                                                                                                                                                          | 13:04                                                                                                       |                |         | REBOUND (DEF) by RENDLE, ABBY                                                     |
|                                                                                                                                                                                                                                                                                                          | 12:56                                                                                                       |                |         | TURNOVER by HUNTER, LATRICE                                                       |
| STEAL by PEGRAM, ASHLEY                                                                                                                                                                                                                                                                                  | 12:56                                                                                                       |                |         |                                                                                   |
|                                                                                                                                                                                                                                                                                                          | 12:46                                                                                                       |                |         | FOUL by KESTETTER,KYLA                                                            |
|                                                                                                                                                                                                                                                                                                          | 12:46                                                                                                       |                |         | SUB IN: CURTIS,KASEY                                                              |
|                                                                                                                                                                                                                                                                                                          | 12:46                                                                                                       |                |         | SUB IN: STEWART, BROOKE                                                           |
|                                                                                                                                                                                                                                                                                                          | 12:46                                                                                                       |                |         | SUB OUT: RENDLE, ABBY                                                             |
|                                                                                                                                                                                                                                                                                                          | 12:46                                                                                                       |                |         | SUB OUT: TREMBA,MARLENA                                                           |
| TURNOVER by BURGESS,BRITTANI                                                                                                                                                                                                                                                                             | 12:24                                                                                                       |                |         | 332 3311 11 21 21 21                                                              |
| SUB IN: ROBINSON,KEIRA                                                                                                                                                                                                                                                                                   | 12:24                                                                                                       |                |         |                                                                                   |
| SUB IN: THORPE,ISIS                                                                                                                                                                                                                                                                                      | 12:24                                                                                                       |                |         |                                                                                   |
| SUB OUT: PEGRAM, ASHLEY                                                                                                                                                                                                                                                                                  | 12:24                                                                                                       |                |         |                                                                                   |
| SUB OUT: CLAY,CHADARRYL                                                                                                                                                                                                                                                                                  | 12:24                                                                                                       |                |         |                                                                                   |
| 000 0011 02111,0111110111111111111111111                                                                                                                                                                                                                                                                 | 12:24                                                                                                       |                |         | SUB IN: GREEN,JENNA                                                               |
|                                                                                                                                                                                                                                                                                                          | 12:24                                                                                                       |                |         | SUB OUT: HUNTER,LATRICE                                                           |
| FOUL by BURGESS,BRITTANI                                                                                                                                                                                                                                                                                 | 12:08                                                                                                       |                |         | ODD COT. HOWEN, EATHIOL                                                           |
| SUB IN: FINNEY-SMITH,MONNAZ                                                                                                                                                                                                                                                                              | 12:08                                                                                                       |                |         |                                                                                   |
| SUB OUT: BURGESS,BRITTANI                                                                                                                                                                                                                                                                                | 12:08                                                                                                       |                |         |                                                                                   |
| SUB OUT: DUNGESS, DRITTANI                                                                                                                                                                                                                                                                               |                                                                                                             | 0.7            | 114     | OCODIL AVID III BOOVE MENT                                                        |
| MICCED ADTO by FINISH ON THE MONING 7                                                                                                                                                                                                                                                                    | 12:02                                                                                                       | 8-7            | H 1     | GOOD! LAYUP by BOONE,JAZMEN                                                       |
| MISSED 3PTR by FINNEY-SMITH,MONNAZ                                                                                                                                                                                                                                                                       | 11:43                                                                                                       |                |         |                                                                                   |
| REBOUND (OFF) by ALAEZE, ADAEZE                                                                                                                                                                                                                                                                          | 11:43                                                                                                       |                |         |                                                                                   |
| MISSED JUMPER by ROBINSON, KEIRA                                                                                                                                                                                                                                                                         | 11:37                                                                                                       |                |         |                                                                                   |
| REBOUND (OFF) by ROYSTER,MELANIE                                                                                                                                                                                                                                                                         | 11:37                                                                                                       |                |         |                                                                                   |
| TURNOVER by ROYSTER, MELANIE                                                                                                                                                                                                                                                                             | 11:34                                                                                                       |                |         |                                                                                   |
|                                                                                                                                                                                                                                                                                                          | 11:34                                                                                                       |                |         | TIMEOUT MEDIA                                                                     |
|                                                                                                                                                                                                                                                                                                          | 11:34                                                                                                       |                |         | SUB IN: GAUMONT, JEANNE                                                           |
|                                                                                                                                                                                                                                                                                                          | 11:34                                                                                                       |                |         | SUB OUT: STEWART, BROOKE                                                          |
|                                                                                                                                                                                                                                                                                                          | 11:25                                                                                                       | 10-7           | H 3     | GOOD! LAYUP by BOONE, JAZMEN                                                      |
| MISSED LAYUP by ALAEZE, ADAEZE                                                                                                                                                                                                                                                                           | 11:10                                                                                                       |                |         |                                                                                   |
| REBOUND (OFF) by TEAM                                                                                                                                                                                                                                                                                    | 11:10                                                                                                       |                |         |                                                                                   |
| SUB IN: CALHOUN, CAMILLE                                                                                                                                                                                                                                                                                 | 11:09                                                                                                       |                |         |                                                                                   |
| SUB OUT: ROYSTER, MELANIE                                                                                                                                                                                                                                                                                | 11:09                                                                                                       |                |         |                                                                                   |
| ·                                                                                                                                                                                                                                                                                                        | 11:09                                                                                                       |                |         | SUB IN: MASAQUEL, ALEXANDRA                                                       |
|                                                                                                                                                                                                                                                                                                          | 11:09                                                                                                       |                |         | SUB IN: TREMBA,MARLENA                                                            |
|                                                                                                                                                                                                                                                                                                          | 11:09                                                                                                       |                |         | SUB OUT: BOONE, JAZMEN                                                            |
|                                                                                                                                                                                                                                                                                                          | 11:09                                                                                                       |                |         | SUB OUT: KESTETTER.KYLA                                                           |
| MISSED LAYUP by THORPE,ISIS                                                                                                                                                                                                                                                                              | 11:01                                                                                                       |                |         | OOD OOT. REGTETTER, KTEX                                                          |
| WISSED LATOR BY THORFE, ISIS                                                                                                                                                                                                                                                                             | 11:01                                                                                                       |                |         | REBOUND (DEF) by TEAM                                                             |
|                                                                                                                                                                                                                                                                                                          |                                                                                                             |                |         |                                                                                   |
| MICOED LAVUID II. ALAEZE ADAEZE                                                                                                                                                                                                                                                                          | 10:49                                                                                                       |                |         | TURNOVER by GAUMONT, JEANNE                                                       |
| MISSED LAYUP by ALAEZE,ADAEZE                                                                                                                                                                                                                                                                            | 10:30                                                                                                       |                |         | DI GOVI L GUIDTIG MAGEN                                                           |
|                                                                                                                                                                                                                                                                                                          | 10:30                                                                                                       |                |         | BLOCK by CURTIS,KASEY                                                             |
|                                                                                                                                                                                                                                                                                                          | 10:29                                                                                                       |                |         | REBOUND (DEF) by MASAQUEL, ALEXANDRA                                              |
|                                                                                                                                                                                                                                                                                                          | 10:12                                                                                                       |                |         | MISSED LAYUP by TREMBA,MARLENA                                                    |
| REBOUND (DEF) by THORPE,ISIS                                                                                                                                                                                                                                                                             | 10:12                                                                                                       |                |         |                                                                                   |
| GOOD! 3PTR by ROBINSON,KEIRA                                                                                                                                                                                                                                                                             | 10:03                                                                                                       | 10-10          | T       |                                                                                   |
| ASSIST by THORPE,ISIS                                                                                                                                                                                                                                                                                    | 10:03                                                                                                       |                |         |                                                                                   |
|                                                                                                                                                                                                                                                                                                          | 09:47                                                                                                       | 12-10          | H 2     | GOOD! JUMPER by TREMBA, MARLENA                                                   |
| MISSED JUMPER by CALHOUN, CAMILLE                                                                                                                                                                                                                                                                        | 09:38                                                                                                       |                |         |                                                                                   |
|                                                                                                                                                                                                                                                                                                          | 09:38                                                                                                       |                |         | REBOUND (DEF) by TEAM                                                             |
| SUB IN: MITCHELL, ASHLEE                                                                                                                                                                                                                                                                                 | 09:36                                                                                                       |                |         |                                                                                   |
| SUB IN: ROYSTER,MELANIE                                                                                                                                                                                                                                                                                  | 09:36                                                                                                       |                |         |                                                                                   |
| SUB IN: PEGRAM, ASHLEY                                                                                                                                                                                                                                                                                   | 09:36                                                                                                       |                |         |                                                                                   |
| SUB OUT: THORPE,ISIS                                                                                                                                                                                                                                                                                     | 09:36                                                                                                       |                |         |                                                                                   |
|                                                                                                                                                                                                                                                                                                          | 09:36                                                                                                       |                |         |                                                                                   |
| SUB OUT: FINNEY-SMITH, MONNAZ                                                                                                                                                                                                                                                                            |                                                                                                             |                |         |                                                                                   |
| SUB OUT: FINNEY-SMITH,MONNAZ<br>SUB OUT: ALAEZE,ADAEZE                                                                                                                                                                                                                                                   | 09:36                                                                                                       |                |         |                                                                                   |
|                                                                                                                                                                                                                                                                                                          | 09:36                                                                                                       |                |         | SUB IN: BOONE JAZMEN                                                              |
|                                                                                                                                                                                                                                                                                                          | 09:36<br>09:36                                                                                              |                |         | SUB IN: BOONE,JAZMEN SUB OUT: GAUMONT,JEANNE                                      |
|                                                                                                                                                                                                                                                                                                          | 09:36<br>09:36<br>09:36                                                                                     |                |         | SUB OUT: GAUMONT, JEANNE                                                          |
| SUB OUT: ALAEZE,ADAEZE                                                                                                                                                                                                                                                                                   | 09:36<br>09:36<br>09:36<br>09:20                                                                            |                |         |                                                                                   |
| SUB OUT: ALAEZE,ADAEZE BLOCK by ROYSTER,MELANIE                                                                                                                                                                                                                                                          | 09:36<br>09:36<br>09:36<br>09:20<br>09:20                                                                   |                |         | SUB OUT: GAUMONT, JEANNE                                                          |
| SUB OUT: ALAEZE,ADAEZE                                                                                                                                                                                                                                                                                   | 09:36<br>09:36<br>09:36<br>09:20<br>09:20<br>09:19                                                          |                |         | SUB OUT: GAUMONT, JEANNE<br>MISSED LAYUP by CURTIS, KASEY                         |
| SUB OUT: ALAEZE,ADAEZE  BLOCK by ROYSTER,MELANIE  REBOUND (DEF) by ROYSTER,MELANIE                                                                                                                                                                                                                       | 09:36<br>09:36<br>09:36<br>09:20<br>09:20<br>09:19                                                          | 10 11          | u.      | SUB OUT: GAUMONT, JEANNE                                                          |
| SUB OUT: ALAEZE,ADAEZE  BLOCK by ROYSTER,MELANIE  REBOUND (DEF) by ROYSTER,MELANIE  GOOD! FT by PEGRAM,ASHLEY                                                                                                                                                                                            | 09:36<br>09:36<br>09:36<br>09:20<br>09:20<br>09:19<br>09:16                                                 | 12-11          | H1      | SUB OUT: GAUMONT, JEANNE<br>MISSED LAYUP by CURTIS, KASEY                         |
| SUB OUT: ALAEZE,ADAEZE  BLOCK by ROYSTER,MELANIE REBOUND (DEF) by ROYSTER,MELANIE  GOOD! FT by PEGRAM,ASHLEY GOOD! FT by PEGRAM,ASHLEY                                                                                                                                                                   | 09:36<br>09:36<br>09:36<br>09:20<br>09:20<br>09:19<br>09:16<br>09:16                                        | 12-11<br>12-12 | H1<br>T | SUB OUT: GAUMONT, JEANNE<br>MISSED LAYUP by CURTIS, KASEY                         |
| SUB OUT: ALAEZE,ADAEZE  BLOCK by ROYSTER,MELANIE REBOUND (DEF) by ROYSTER,MELANIE  GOOD! FT by PEGRAM,ASHLEY GOOD! FT by PEGRAM,ASHLEY SUB IN: THORPE,ISIS                                                                                                                                               | 09:36<br>09:36<br>09:36<br>09:20<br>09:20<br>09:19<br>09:16<br>09:16                                        |                |         | SUB OUT: GAUMONT, JEANNE<br>MISSED LAYUP by CURTIS, KASEY                         |
| SUB OUT: ALAEZE,ADAEZE  BLOCK by ROYSTER,MELANIE REBOUND (DEF) by ROYSTER,MELANIE  GOOD! FT by PEGRAM,ASHLEY GOOD! FT by PEGRAM,ASHLEY SUB IN: THORPE,ISIS SUB OUT: ROBINSON,KEIRA                                                                                                                       | 09:36<br>09:36<br>09:36<br>09:20<br>09:20<br>09:19<br>09:16<br>09:16<br>09:16                               |                |         | SUB OUT: GAUMONT, JEANNE<br>MISSED LAYUP by CURTIS, KASEY                         |
| SUB OUT: ALAEZE,ADAEZE  BLOCK by ROYSTER,MELANIE REBOUND (DEF) by ROYSTER,MELANIE  GOOD! FT by PEGRAM,ASHLEY GOOD! FT by PEGRAM,ASHLEY SUB IN: THORPE,ISIS SUB OUT: ROBINSON,KEIRA FOUL by CALHOUN,CAMILLE                                                                                               | 09:36 09:36 09:36 09:20 09:20 09:19 09:16 09:16 09:16 09:16 09:16                                           |                |         | SUB OUT: GAUMONT, JEANNE<br>MISSED LAYUP by CURTIS, KASEY                         |
| SUB OUT: ALAEZE,ADAEZE  BLOCK by ROYSTER,MELANIE REBOUND (DEF) by ROYSTER,MELANIE  GOOD! FT by PEGRAM,ASHLEY GOOD! FT by PEGRAM,ASHLEY SUB IN: THORPE,ISIS SUB OUT: ROBINSON,KEIRA FOUL by CALHOUN,CAMILLE FOUL by CALHOUN,CAMILLE                                                                       | 09:36 09:36 09:36 09:20 09:20 09:19 09:16 09:16 09:16 09:16 09:16 09:16 09:16                               |                |         | SUB OUT: GAUMONT, JEANNE<br>MISSED LAYUP by CURTIS, KASEY                         |
| BLOCK by ROYSTER,MELANIE REBOUND (DEF) by ROYSTER,MELANIE  GOOD! FT by PEGRAM,ASHLEY GOOD! FT by PEGRAM,ASHLEY SUB IN: THORPE,ISIS SUB OUT: ROBINSON,KEIRA FOUL by CALHOUN,CAMILLE                                                                                                                       | 09:36 09:36 09:36 09:20 09:20 09:19 09:16 09:16 09:16 09:16 09:16                                           |                |         | SUB OUT: GAUMONT, JEANNE<br>MISSED LAYUP by CURTIS, KASEY                         |
| SUB OUT: ALAEZE,ADAEZE  BLOCK by ROYSTER,MELANIE REBOUND (DEF) by ROYSTER,MELANIE  GOOD! FT by PEGRAM,ASHLEY GOOD! FT by PEGRAM,ASHLEY SUB IN: THORPE,ISIS SUB OUT: ROBINSON,KEIRA FOUL by CALHOUN,CAMILLE FOUL by CALHOUN,CAMILLE                                                                       | 09:36 09:36 09:36 09:20 09:20 09:19 09:16 09:16 09:16 09:16 09:16 09:16 09:16                               |                |         | SUB OUT: GAUMONT, JEANNE<br>MISSED LAYUP by CURTIS, KASEY                         |
| SUB OUT: ALAEZE,ADAEZE  BLOCK by ROYSTER,MELANIE REBOUND (DEF) by ROYSTER,MELANIE  GOOD! FT by PEGRAM,ASHLEY GOOD! FT by PEGRAM,ASHLEY SUB IN: THORPE,ISIS SUB OUT: ROBINSON,KEIRA FOUL by CALHOUN,CAMILLE FOUL by CALHOUN,CAMILLE SUB IN: ALAEZE,ADAEZE                                                 | 09:36 09:36 09:36 09:20 09:20 09:19 09:16 09:16 09:16 09:16 09:16 09:16 09:18                               |                |         | SUB OUT: GAUMONT, JEANNE<br>MISSED LAYUP by CURTIS, KASEY                         |
| SUB OUT: ALAEZE,ADAEZE  BLOCK by ROYSTER,MELANIE REBOUND (DEF) by ROYSTER,MELANIE  GOOD! FT by PEGRAM,ASHLEY GOOD! FT by PEGRAM,ASHLEY SUB IN: THORPE,ISIS SUB OUT: ROBINSON,KEIRA FOUL by CALHOUN,CAMILLE FOUL by CALHOUN,CAMILLE SUB IN: ALAEZE,ADAEZE                                                 | 09:36 09:36 09:36 09:36 09:20 09:20 09:19 09:16 09:16 09:16 09:16 09:16 09:16 09:18                         |                |         | SUB OUT: GAUMONT, JEANNE<br>MISSED LAYUP by CURTIS, KASEY<br>FOUL by GREEN, JENNA |
| SUB OUT: ALAEZE,ADAEZE  BLOCK by ROYSTER,MELANIE REBOUND (DEF) by ROYSTER,MELANIE  GOOD! FT by PEGRAM,ASHLEY GOOD! FT by PEGRAM,ASHLEY SUB IN: THORPE,ISIS SUB OUT: ROBINSON,KEIRA FOUL by CALHOUN,CAMILLE FOUL by CALHOUN,CAMILLE SUB IN: ALAEZE,ADAEZE SUB OUT: CALHOUN,CAMILLE                        | 09:36 09:36 09:36 09:36 09:20 09:20 09:19 09:16 09:16 09:16 09:16 09:16 09:16 09:18                         |                |         | SUB OUT: GAUMONT, JEANNE<br>MISSED LAYUP by CURTIS, KASEY<br>FOUL by GREEN, JENNA |
| SUB OUT: ALAEZE,ADAEZE  BLOCK by ROYSTER,MELANIE REBOUND (DEF) by ROYSTER,MELANIE  GOOD! FT by PEGRAM,ASHLEY GOOD! FT by PEGRAM,ASHLEY SUB IN: THORPE,ISIS SUB OUT: ROBINSON,KEIRA FOUL by CALHOUN,CAMILLE FOUL by CALHOUN,CAMILLE SUB IN: ALAEZE,ADAEZE SUB OUT: CALHOUN,CAMILLE BLOCK by ALAEZE,ADAEZE | 09:36 09:36 09:36 09:20 09:20 09:19 09:16 09:16 09:16 09:16 09:18 09:18 09:18 09:18 09:18 09:18 09:18 09:18 |                |         | SUB OUT: GAUMONT, JEANNE<br>MISSED LAYUP by CURTIS, KASEY<br>FOUL by GREEN, JENNA |

| / TREMBA,MARLENA<br>P by BOONE,JAZMEN             |
|---------------------------------------------------|
| by BOONE, ON ENLEY                                |
|                                                   |
|                                                   |
| AQUEL,ALEXANDRA                                   |
| AGOLL, ALLXANDI I                                 |
|                                                   |
|                                                   |
|                                                   |
|                                                   |
| R by BOONE, JAZMEN                                |
|                                                   |
| by BOONE,JAZMEN                                   |
|                                                   |
| TIMEOUT MEDIA                                     |
| by BOONE, JAZMEN                                  |
|                                                   |
|                                                   |
| IB IN: RENDLE,ABBY                                |
| N: KESTETTER,KYLA                                 |
| OUT: CURTIS,KASEY                                 |
| : TREMBA,MARLENA                                  |
| JL by GREEN,JENNA                                 |
| N: HUNTER,LATRICE                                 |
| OUT: GREEN,JENNA                                  |
|                                                   |
| ) by BOONE,JAZMEN                                 |
| y KESTETTER,KYLA                                  |
|                                                   |
| by BOONE,JAZMEN                                   |
|                                                   |
|                                                   |
|                                                   |
|                                                   |
|                                                   |
| y KESTETTER,KYLA                                  |
| by BOONE, JAZMEN                                  |
|                                                   |
| by HUNTER,LATRICE                                 |
| by HUNTER,LATRICE                                 |
| by HUNTER,LATRICE                                 |
|                                                   |
|                                                   |
|                                                   |
|                                                   |
|                                                   |
| y KESTETTER,KYLA                                  |
|                                                   |
| FT by RENDLE,ABBY                                 |
| FT by RENDLE,ABBY                                 |
|                                                   |
|                                                   |
|                                                   |
|                                                   |
| FSTAEDTER,ALEXIS                                  |
|                                                   |
| T: HUNTER,LATRICE                                 |
| E) b DENIS. = . = .                               |
| F) by RENDLE,ABBY                                 |
| ER by RENDLE,ABBY                                 |
|                                                   |
|                                                   |
| FSTAEDTER,ALEXIS                                  |
|                                                   |
|                                                   |
|                                                   |
|                                                   |
| by BOONE,JAZMEN                                   |
|                                                   |
|                                                   |
| ) by BOONE,JAZMEN                                 |
| R by BOONE, JAZMEN                                |
| by BOONE,JAZMEN                                   |
|                                                   |
|                                                   |
|                                                   |
|                                                   |
|                                                   |
|                                                   |
|                                                   |
| : TREMBA,MARLENA                                  |
| B IN: CURTIS,KASE                                 |
| OUT: RENDLE,ABBY                                  |
| AQUEL, ALEXANDRA                                  |
|                                                   |
| R by BOOI  B by BOOI  TREMBA  B IN: CUR  OUT: REN |

|                                           | 03:56 |       |     | MISSED JUMPER by BOONE,JAZMEN                  |
|-------------------------------------------|-------|-------|-----|------------------------------------------------|
| REBOUND (DEF) by FINNEY-SMITH, MONNAZ     | 03:56 |       |     |                                                |
| GOOD! JUMPER by ALAEZE, ADAEZE            | 03:44 | 22-22 | T   |                                                |
|                                           | 03:30 |       |     | MISSED JUMPER by HOFSTAEDTER, ALEXIS           |
| REBOUND (DEF) by ALAEZE, ADAEZE           | 03:30 |       |     |                                                |
| TURNOVER by FINNEY-SMITH, MONNAZ          | 03:19 |       |     |                                                |
|                                           | 03:19 |       |     | TIMEOUT MEDIA                                  |
| SUB IN: ROYSTER,MELANIE                   | 03:19 |       |     |                                                |
| SUB OUT: FINNEY-SMITH, MONNAZ             | 03:19 |       |     |                                                |
| FOUL by PEGRAM, ASHLEY                    | 03:05 |       |     |                                                |
|                                           | 03:05 | 23-22 | H 1 | GOOD! FT by HOFSTAEDTER, ALEXIS                |
|                                           | 03:05 | 24-22 | H 2 | GOOD! FT by HOFSTAEDTER, ALEXIS                |
| SUB IN: FINNEY-SMITH,MONNAZ               | 03:05 |       |     |                                                |
| SUB OUT: PEGRAM, ASHLEY                   | 03:05 |       |     |                                                |
| TURNOVER by ALAEZE,ADAEZE                 | 02:42 |       |     |                                                |
| SUB IN: ROBINSON,KEIRA                    | 02:42 |       |     |                                                |
| SUB IN: THORPE,ISIS                       | 02:42 |       |     |                                                |
| SUB OUT: CLAY, CHADARRYL                  | 02:42 |       |     |                                                |
| SUB OUT: MITCHELL, ASHLEE                 | 02:42 |       |     |                                                |
|                                           | 02:27 | 27-22 | H 5 | GOOD! 3PTR by TREMBA,MARLENA                   |
| SUB IN: BURGESS,BRITTANI                  | 02:13 |       |     | , , , , , , , , , , , , , , , , , , ,          |
| SUB OUT: ALAEZE,ADAEZE                    | 02:13 |       |     |                                                |
| MISSED JUMPER by THORPE,ISIS              | 01:54 |       |     |                                                |
| , , , , , ,                               | 01:54 |       |     | REBOUND (DEF) by KESTETTER,KYLA                |
|                                           | 01:45 |       |     | MISSED LAYUP by TREMBA, MARLENA                |
| BLOCK by ROYSTER,MELANIE                  | 01:45 |       |     |                                                |
|                                           | 01:45 |       |     | REBOUND (OFF) by TEAM                          |
|                                           | 01:39 |       |     | MISSED 3PTR by KESTETTER,KYLA                  |
|                                           | 01:39 |       |     | REBOUND (OFF) by CURTIS,KASEY                  |
|                                           | 01:35 |       |     | MISSED LAYUP by CURTIS,KASEY                   |
| REBOUND (DEF) by THORPE,ISIS              | 01:35 |       |     |                                                |
| TURNOVER by ROBINSON, KEIRA               | 01:20 |       |     |                                                |
| Torne Terroy Hobinoshi, Kemar             | 01:11 |       |     | SUB IN: MASAQUEL,ALEXANDRA                     |
|                                           | 01:11 |       |     | SUB OUT: BOONE, JAZMEN                         |
|                                           | 01:08 |       |     | MISSED JUMPER by MASAQUEL, ALEXANDRA           |
| BLOCK by THORPE,ISIS                      | 01:08 |       |     | WIGGED COM ETT DY WING TIGGEE, THE EXTRIBITION |
| BEGGROY MOTE E,1010                       | 01:08 |       |     | REBOUND (OFF) by MASAQUEL,ALEXANDRA            |
|                                           | 01:07 | 29-22 | H 7 | GOOD! LAYUP by TREMBA,MARLENA                  |
|                                           | 01:07 | 20 22 | ,   | ASSIST by HOFSTAEDTER,ALEXIS                   |
| TURNOVER by FINNEY-SMITH, MONNAZ          | 00:59 |       |     | NOOIOT BY NOTOTHEBIET, NEEDIG                  |
| TOTING VETT BY T INNET T-SIVITTI, MONINAZ | 00:59 |       |     | STEAL by TREMBA,MARLENA                        |
| SUB IN: MITCHELL, ASHLEE                  | 00:59 |       |     | OTENE by THE WIDT, WITHELT WIT                 |
| SUB OUT: THORPE,ISIS                      | 00:59 |       |     |                                                |
| SOB COT. THORK E,IGIO                     | 00:33 |       |     | MISSED JUMPER by TREMBA, MARLENA               |
| REBOUND (DEF) by FINNEY-SMITH,MONNAZ      | 00:47 |       |     | WIGGED GOINT ETT DY TREWIDA, WARLENA           |
| TURNOVER by MITCHELL, ASHLEE              | 00:47 |       |     |                                                |
| TOTING VETTOY INITORELL, AGRICE           | 00:26 |       |     | MICCED 2DTD by TDTMDA MADI TMA                 |
| DEPOLIND (DEE) by DODINGON KEIDA          | 00:08 |       |     | MISSED 3PTR by TREMBA,MARLENA                  |
| REBOUND (DEF) by ROBINSON,KEIRA           |       |       |     |                                                |
| MISSED 3PTR by ROBINSON,KEIRA             | 00:00 |       |     | DEDOUND (DEE) by TEAM                          |
|                                           | 00:00 |       |     | REBOUND (DEF) by TEAM                          |