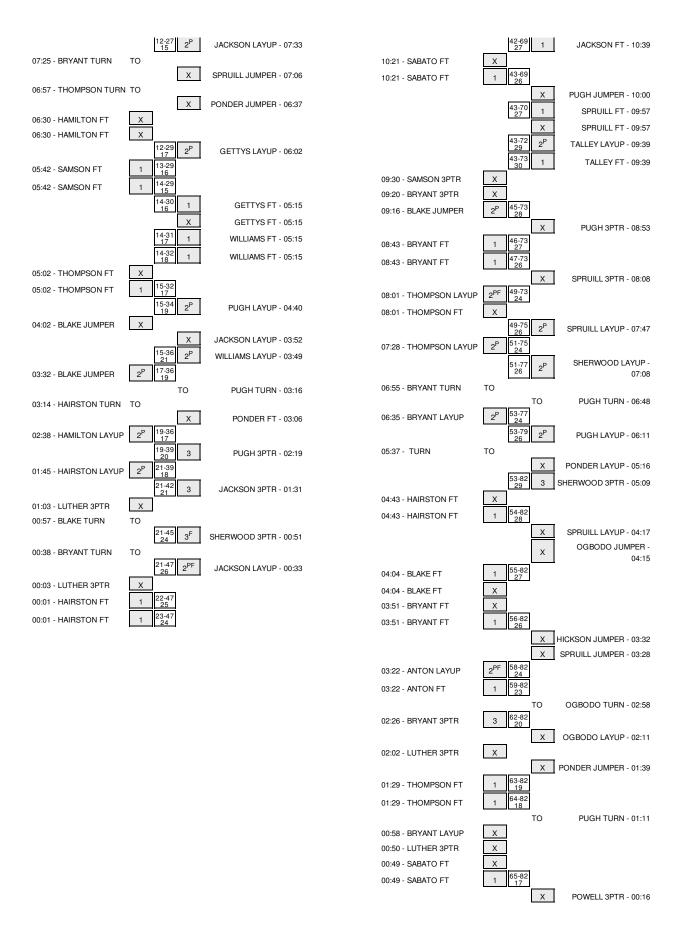

## Elon vs UNCW 1/28/2015; 7:05 p.m. at Wilmington, N.C. (Trask Coliseum) Period 1 Play-By-Play

| HOME: UN                                                                          | Margin | Score | Time                                               | VISITORS: Elon                             |
|-----------------------------------------------------------------------------------|--------|-------|----------------------------------------------------|--------------------------------------------|
|                                                                                   | V 2    | 0-2   | 19:54                                              | GOOD! JUMPER by BRYANT, ELIJAH             |
| MISSED JUMPER by TALLEY, JORE                                                     |        |       | 19:17                                              |                                            |
| REBOUND (OFF) by SPRUILL,ADDIS                                                    |        |       | 19:17                                              |                                            |
| MISSED JUMPER by SPRUILL,ADDIS                                                    |        |       | 19:13                                              |                                            |
| MISSED JOINIFER BY SPROILL, ADDIS                                                 |        |       |                                                    | DEDOUBLE (DEE) L. DEVANT ELLIALI           |
|                                                                                   |        |       | 19:13                                              | REBOUND (DEF) by BRYANT,ELIJAH             |
|                                                                                   |        |       | 18:56                                              | MISSED 3PTR by BLAKE,KEVIN                 |
| REBOUND (DEF) by SPRUILL,ADDIS                                                    |        |       | 18:56                                              |                                            |
|                                                                                   |        |       | 18:52                                              | FOUL by BRYANT, ELIJAH                     |
| TURNOVER by SPRUILL,ADDIS                                                         |        |       | 18:27                                              |                                            |
|                                                                                   |        |       | 18:21                                              | MISSED JUMPER by BRYANT, ELIJAH            |
| REBOUND (DEF) by PONDER,CR                                                        |        |       | 18:21                                              |                                            |
|                                                                                   |        |       | 18:13                                              | FOUL by HAIRSTON, CHRISTIAN                |
| GOOD! FT by PONDER,CR.                                                            | V 1    | 1-2   | 18:13                                              | •                                          |
| GOOD! FT by PONDER,CR.                                                            | T      | 2-2   | 18:13                                              |                                            |
| GOOD! IT BY I ONDERGOE                                                            |        |       | 18:06                                              | MISSED JUMPER by BRYANT,ELIJAH             |
| DI COM his OFTTM                                                                  |        |       |                                                    | WISSED JOWIFER BY BRITAINT, ELIJAH         |
| BLOCK by GETTYS                                                                   |        |       | 18:06                                              |                                            |
| REBOUND (DEF) by GETTYS                                                           |        |       | 18:06                                              |                                            |
|                                                                                   |        |       | 18:06                                              | SUB IN: THOMPSON,DMITRI                    |
|                                                                                   |        |       | 18:06                                              | SUB OUT: BRYANT,ELIJAH                     |
| MISSED JUMPER by GETTYS                                                           |        |       | 17:33                                              |                                            |
|                                                                                   |        |       | 17:33                                              | REBOUND (DEF) by BLAKE, KEVIN              |
| FOUL by SPRUILL, ADDIS                                                            |        |       | 17:32                                              |                                            |
|                                                                                   |        |       | 17:25                                              | MISSED JUMPER by SAMSON,TANNER             |
| BLOCK by GETTYS                                                                   |        |       | 17:25                                              |                                            |
|                                                                                   |        |       |                                                    |                                            |
| REBOUND (DEF) by SPRUILL,ADDIS                                                    |        |       | 17:23                                              |                                            |
| GOOD! JUMPER by PONDER,CR                                                         | H 2    | 4-2   | 17:18                                              |                                            |
|                                                                                   |        |       | 17:03                                              | TURNOVER by HAIRSTON, CHRISTIAN            |
|                                                                                   |        |       | 17:03                                              | SUB IN: SABATO,TONY                        |
|                                                                                   |        |       | 17:03                                              | SUB OUT: HAIRSTON, CHRISTIAN               |
|                                                                                   |        |       | 16:28                                              | FOUL by SAMSON, TANNER                     |
| GOOD! LAYUP by GETTYS                                                             | H 4    | 6-2   | 16:19                                              |                                            |
| ASSIST by WILLIAMS,CEDR                                                           |        |       | 16:19                                              |                                            |
| AGGIGT BY WILLIAMG, OLDIT                                                         |        |       |                                                    | FOUL AND ARE REVIN                         |
|                                                                                   |        |       | 16:19                                              | FOUL by BLAKE,KEVIN                        |
| MISSED FT by GETTYS                                                               |        |       | 16:19                                              |                                            |
|                                                                                   |        |       | 16:19                                              | REBOUND (DEF) by BLAKE, KEVIN              |
|                                                                                   |        |       | 16:02                                              | TURNOVER by SAMSON, TANNER                 |
| STEAL by WILLIAMS, CEDR                                                           |        |       | 16:02                                              |                                            |
| GOOD! JUMPER by WILLIAMS, CEDR                                                    | H 6    | 8-2   | 15:43                                              |                                            |
| ASSIST by PONDER,CR.                                                              |        |       | 15:43                                              |                                            |
|                                                                                   |        |       | 15:29                                              | MISSED JUMPER by HAMILTON, AUSTIN          |
| DI OCK his CETTYS                                                                 |        |       |                                                    | WHOOLD COME LITTER THANKE FOR THE          |
| BLOCK by GETTYS                                                                   |        |       | 15:29                                              |                                            |
| REBOUND (DEF) by GETTYS                                                           |        |       | 15:27                                              |                                            |
| GOOD! 3PTR by PONDER,CR                                                           | H 9    | 11-2  | 15:22                                              |                                            |
| ASSIST by TALLEY,JORD                                                             |        |       | 15:22                                              |                                            |
|                                                                                   |        |       | 15:13                                              | TURNOVER by THOMPSON, DMITRI               |
| STEAL by WILLIAMS, CEDR                                                           |        |       | 15:10                                              |                                            |
| GOOD! DUNK by GETTYS                                                              | H 11   | 13-2  | 15:06                                              |                                            |
| ASSIST by TALLEY, JORD                                                            |        |       | 15:06                                              |                                            |
| Nooioi by MEEE 1,001.                                                             |        |       | 15:04                                              | TIMEOUT 30SEC                              |
|                                                                                   |        |       |                                                    |                                            |
|                                                                                   |        |       | 15:04                                              | SUB IN: BRYANT,ELIJAH                      |
|                                                                                   |        |       | 15:04                                              | SUB OUT: HAMILTON,AUSTIN                   |
|                                                                                   | H 8    | 13-5  | 14:55                                              | GOOD! 3PTR by SAMSON,TANNER                |
|                                                                                   |        |       | 14:55                                              | ASSIST by BRYANT,ELIJAH                    |
| GOOD! LAYUP by GETTYS                                                             | H 10   | 15-5  | 14:18                                              |                                            |
|                                                                                   |        |       | 13:58                                              | TURNOVER by BRYANT, ELIJAH                 |
| TIMEOUT ME                                                                        |        |       | 13:58                                              |                                            |
|                                                                                   |        |       | 13:58                                              | SUB IN: LUTHER,COLLIN                      |
|                                                                                   |        |       | 13:58                                              | SUB OUT: THOMPSON,DMITRI                   |
| 0.10.10.14.07.00.1.5050                                                           |        |       |                                                    | 30B 001. THOMESON, DIVITED                 |
| SUB IN: JACKSON, FRED                                                             |        |       | 13:58                                              |                                            |
| SUB IN: SHERWOOD,DYI                                                              |        |       | 13:58                                              |                                            |
| SUB OUT: TALLEY,JORE                                                              |        |       | 13:58                                              |                                            |
| SUB OUT: GETTYS                                                                   |        |       | 13:58                                              |                                            |
| MISSED JUMPER by WILLIAMS, CEDR                                                   |        |       | 13:26                                              |                                            |
|                                                                                   |        |       | 13:26                                              | REBOUND (DEF) by BLAKE,KEVIN               |
|                                                                                   |        |       |                                                    |                                            |
|                                                                                   |        |       | [3:23                                              | TURNOVER by BLAKE.KEVIN                    |
| CTEAL by ODDIN LADDIS                                                             |        |       | 13:23                                              | TURNOVER by BLAKE,KEVIN                    |
| STEAL by SPRUILL,ADDIS                                                            | 1140   | 47.5  | 13:21                                              | TURNOVER by BLAKE,KEVIN                    |
| STEAL by SPRUILL,ADDIS<br>GOODI JUMPER by SPRUILL,ADDIS                           | H 12   | 17-5  | 13:21<br>13:19                                     |                                            |
|                                                                                   | H 12   | 17-5  | 13:21<br>13:19<br>13:16                            | SUB IN: ANTON,JACK                         |
|                                                                                   | H 12   | 17-5  | 13:21<br>13:19                                     |                                            |
|                                                                                   | H 12   | 17-5  | 13:21<br>13:19<br>13:16                            | SUB IN: ANTON,JACK                         |
| GOOD! JUMPER by SPRUILL,ADDIS                                                     | H 12   | 17-5  | 13:21<br>13:19<br>13:16<br>13:16                   | SUB IN: ANTON,JACK                         |
| GOOD! JUMPER by SPRUILL,ADDIS                                                     | H 12   | 17-5  | 13:21<br>13:19<br>13:16<br>13:16<br>13:15<br>12:59 | SUB IN: ANTON,JACK<br>SUB OUT: SABATO,TONY |
| GOOD! JUMPER by SPRUILL,ADDIS FOUL by SHERWOOD,DYI REBOUND (DEF) by SPRUILL,ADDIS | H 12   | 17-5  | 13:21<br>13:19<br>13:16<br>13:16<br>13:15<br>12:59 | SUB IN: ANTON,JACK<br>SUB OUT: SABATO,TONY |
| GOOD! JUMPER by SPRUILL,ADDIS                                                     | H 12   | 17-5  | 13:21<br>13:19<br>13:16<br>13:16<br>13:15<br>12:59 | SUB IN: ANTON,JACK<br>SUB OUT: SABATO,TONY |

| SUB OUT: BRYANT,ELIJAH                | 12:53    |          |                                    |
|---------------------------------------|----------|----------|------------------------------------|
| MISSED 3PTR by ANTON, JACK            | 12:17    |          |                                    |
|                                       | 12:17    |          | REBOUND (DEF) by JACKSON,FREDDIE   |
|                                       | 12:01    |          | MISSED 3PTR by JACKSON,FREDDIE     |
| REBOUND (DEF) by ANTON, JACK          | 12:01    |          | ·                                  |
|                                       | 11:55    |          | FOUL by PONDER, CRAIG              |
| TIMEOUT MEDIA                         | 11:55    |          |                                    |
| GOOD! FT by HAMILTON,AUSTIN           |          | 7-6 H 11 |                                    |
| GOOD! FT by HAMILTON, AUSTIN          |          | 7-7 H 10 |                                    |
| SUB IN: THOMPSON,DMITRI               | 11:55    | 7 1110   |                                    |
|                                       |          |          |                                    |
| SUB IN: BRYANT,ELIJAH                 | 11:55    |          |                                    |
| SUB OUT: SAMSON,TANNER                | 11:55    |          |                                    |
| SUB OUT: BLAKE,KEVIN                  | 11:55    |          |                                    |
|                                       | 11:55    |          | SUB IN: TALLEY, JORDON             |
|                                       | 11:55    |          | SUB IN: GETTYS,CJ                  |
|                                       | 11:55    |          | SUB OUT: PONDER,CRAIG              |
|                                       | 11:55    |          | SUB OUT: WILLIAMS,CEDRICK          |
|                                       | 11:23 19 | 9-7 H 12 | GOOD! JUMPER by SPRUILL,ADDISON    |
|                                       | 11:09    |          | FOUL by TALLEY, JORDON             |
| CUR IN LIAIRCTON CURICTIAN            |          |          | TOOL BY TALLET, SOTIDON            |
| SUB IN: HAIRSTON, CHRISTIAN           | 11:09    |          |                                    |
| SUB OUT: ANTON, JACK                  | 11:09    |          |                                    |
|                                       | 11:02    |          | FOUL by GETTYS,CJ                  |
| MISSED FT by HAIRSTON, CHRISTIAN      | 11:02    |          |                                    |
| REBOUND (DEADB) by TEAM               | 11:02    |          |                                    |
| GOOD! FT by HAIRSTON,CHRISTIAN        | 11:02 19 | 9-8 H 11 |                                    |
|                                       | 10:43 22 | 2-8 H 14 | GOOD! 3PTR by SHERWOOD,DYLAN       |
|                                       | 10:43    |          | ASSIST by TALLEY, JORDON           |
| MISSED JUMPER by BRYANT, ELIJAH       | 10:26    |          |                                    |
|                                       | 10:26    |          | REBOUND (DEF) by GETTYS,CJ         |
| FOUR AS THOMPSON DAILTRE              |          |          | REBOUND (DEF) by GETTTS,CJ         |
| FOUL by THOMPSON, DMITRI              | 10:19    |          |                                    |
|                                       | 10:19    |          | SUB IN: PONDER,CRAIG               |
|                                       | 10:19    |          | SUB IN: WILLIAMS, CEDRICK          |
|                                       | 10:19    |          | SUB OUT: SPRUILL,ADDISON           |
|                                       | 10:19    |          | SUB OUT: GETTYS,CJ                 |
|                                       | 10:18    |          | TURNOVER by SHERWOOD, DYLAN        |
| SUB IN: SAMSON, TANNER                | 10:18    |          |                                    |
| SUB IN: BLAKE,KEVIN                   | 10:18    |          |                                    |
| SUB OUT: THOMPSON,DMITRI              | 10:18    |          |                                    |
| SUB OUT: LUTHER, COLLIN               | 10:18    |          |                                    |
|                                       |          |          |                                    |
| MISSED JUMPER by BLAKE,KEVIN          | 09:58    |          |                                    |
|                                       | 09:58    |          | REBOUND (DEF) by SHERWOOD,DYLAN    |
|                                       | 09:39 25 | 5-8 H 17 | GOOD! 3PTR by SHERWOOD,DYLAN       |
|                                       | 09:39    |          | ASSIST by PONDER,CRAIG             |
| MISSED 3PTR by BRYANT,ELIJAH          | 09:28    |          |                                    |
| REBOUND (OFF) by BRYANT, ELIJAH       | 09:28    |          |                                    |
| MISSED 3PTR by HAMILTON, AUSTIN       | 09:22    |          |                                    |
| ,                                     | 09:22    |          | REBOUND (DEF) by WILLIAMS, CEDRICK |
|                                       | 08:59    |          | MISSED 3PTR by SHERWOOD,DYLAN      |
|                                       |          |          |                                    |
|                                       | 08:59    |          | REBOUND (OFF) by SHERWOOD, DYLAN   |
|                                       | 08:56    |          | MISSED JUMPER by SHERWOOD, DYLAN   |
| REBOUND (DEF) by BRYANT, ELIJAH       | 08:56    |          |                                    |
|                                       | 08:56    |          | FOUL by WILLIAMS, CEDRICK          |
|                                       | 08:47    |          | FOUL by SHERWOOD, DYLAN            |
| GOOD! FT by BRYANT, ELIJAH            | 08:47 25 | 5-9 H 16 |                                    |
| GOOD! FT by BRYANT,ELIJAH             |          | -10 H 15 |                                    |
| SUB IN: THOMPSON,DMITRI               | 08:47    |          |                                    |
|                                       |          |          |                                    |
| SUB IN: SABATO,TONY                   | 08:47    |          |                                    |
| SUB OUT: HAMILTON, AUSTIN             | 08:47    |          |                                    |
| SUB OUT: HAIRSTON, CHRISTIAN          | 08:47    |          |                                    |
|                                       | 08:47    |          | SUB IN: SPRUILL,ADDISON            |
|                                       | 08:47    |          | SUB OUT: SHERWOOD, DYLAN           |
|                                       | 08:22    |          | TURNOVER by TALLEY, JORDON         |
| STEAL by THOMPSON, DMITRI             | 08:21    |          |                                    |
| MISSED JUMPER by BLAKE, KEVIN         | 08:13    |          |                                    |
|                                       | 08:13    |          | REBOUND (DEF) by WILLIAMS, CEDRICK |
|                                       |          |          |                                    |
|                                       | 08:05    |          | MISSED 3PTR by PONDER,CRAIG        |
| REBOUND (DEF) by SAMSON, TANNER       | 08:05    |          |                                    |
| GOOD! LAYUP by THOMPSON,DMITRI        |          | -12 H 13 |                                    |
| ASSIST by BRYANT,ELIJAH               | 07:56    |          |                                    |
|                                       | 07:33 27 | -12 H 15 | GOOD! LAYUP by JACKSON,FREDDIE     |
|                                       | 07:33    |          | ASSIST by SPRUILL, ADDISON         |
| FOUL by BRYANT, ELIJAH                | 07:25    |          |                                    |
| TURNOVER by BRYANT,ELIJAH             | 07:25    |          |                                    |
|                                       | 07:25    |          | TIMEOUT media                      |
| CUID ING HAMILTON ALICTING            |          |          | TIMEOUT media                      |
| SUB IN: HAMILTON, AUSTIN              | 07:25    |          |                                    |
| SUB OUT: BRYANT,ELIJAH                | 07:25    |          |                                    |
|                                       | 07:06    |          | MISSED JUMPER by SPRUILL,ADDISON   |
| REBOUND (DEF) by HAMILTON, AUSTIN     | 07:06    |          |                                    |
| TURNOVER by THOMPSON, DMITRI          | 06:57    |          |                                    |
|                                       | 06:37    |          | MISSED JUMPER by PONDER, CRAIG     |
| REBOUND (DEF) by HAMILTON, AUSTIN     | 06:37    |          |                                    |
| LESSOND (DEL ) DY LENVILLE LONGAGOTHY |          |          | FOUR L. ORDUNA ARRIVAN             |
|                                       | 06:30    |          | FOUL by SPRUILL, ADDISON           |
|                                       | 06:30    |          |                                    |
| MISSED FT by HAMILTON, AUSTIN         | 00.00    |          |                                    |

| REBOUND (DEADB) by TEAM                                                                                                  | 06:30                            |                |              |                                                        |
|--------------------------------------------------------------------------------------------------------------------------|----------------------------------|----------------|--------------|--------------------------------------------------------|
| MISSED FT by HAMILTON, AUSTIN                                                                                            | 06:30                            |                |              | DEDOLIND (DEE) by OFTTYO O                             |
|                                                                                                                          | 06:30                            |                |              | REBOUND (DEF) by GETTYS,CJ                             |
|                                                                                                                          | 06:30                            |                |              | SUB IN: GETTYS,CJ                                      |
|                                                                                                                          | 06:30                            | 29-12          | H 17         | SUB OUT: SPRUILL,ADDISON                               |
|                                                                                                                          | 06:02<br>06:02                   | 29-12          | П 17         | GOOD! LAYUP by GETTYS,CJ<br>ASSIST by WILLIAMS,CEDRICK |
| SUB IN: LUTHER,COLLIN                                                                                                    | 05:52                            |                |              | ASSIST BY WILLIAMS, CEDNICK                            |
| SUB OUT: THOMPSON,DMITRI                                                                                                 | 05:52                            |                |              |                                                        |
| SUB OUT: THOMPSON, DIMITHI                                                                                               | 05:42                            |                |              | FOUL by TALLEY, JORDON                                 |
| COODI ET by CAMCON TANNED                                                                                                |                                  | 29-13          | H 16         | FOOL BY TALLET, JOHDON                                 |
| GOOD! FT by SAMSON,TANNER GOOD! FT by SAMSON,TANNER                                                                      | 05:42<br>05:42                   | 29-13          | H 15         |                                                        |
| SUB IN: ANTON, JACK                                                                                                      | 05:42                            | 25-14          | 1113         |                                                        |
| SUB OUT: SABATO,TONY                                                                                                     | 05:42                            |                |              |                                                        |
| 300 001. 3ABA10,10W1                                                                                                     | 05:42                            |                |              | SUB IN: PUGH.MALIK                                     |
|                                                                                                                          | 05:42                            |                |              | SUB OUT: TALLEY, JORDON                                |
| FOUL by BLAKE,KEVIN                                                                                                      | 05:15                            |                |              | 30B OUT. TALLET, JOHDON                                |
| TOOL by BLAKE, KEVIN                                                                                                     | 05:15                            | 30-14          | H 16         | GOOD! FT by GETTYS,CJ                                  |
|                                                                                                                          | 05:15                            | 30-14          | пто          | MISSED FT by GETTYS,CJ                                 |
|                                                                                                                          | 05:15                            |                |              | REBOUND (OFF) by WILLIAMS,CEDRICK                      |
| FOUL by SAMSON,TANNER                                                                                                    | 05:15                            |                |              | REBOOND (OFF) BY WILLIAMS, CEDNICK                     |
| TOOL BY SAMSON, TANNETT                                                                                                  | 05:15                            | 31-14          | H 17         | GOOD! FT by WILLIAMS,CEDRICK                           |
|                                                                                                                          | 05:15                            | 32-14          | H 18         | GOOD! FT by WILLIAMS, CEDRICK                          |
| SUB IN: THOMPSON,DMITRI                                                                                                  | 05:15                            | 32-14          | 1110         | GOOD: 11 by WILLIAMS, OLD HOK                          |
| SUB OUT: SAMSON,TANNER                                                                                                   | 05:15                            |                |              |                                                        |
| SOB COT. SAMBON, TANNETT                                                                                                 | 05:02                            |                |              | FOUL by GETTYS,CJ                                      |
| MISSED FT by THOMPSON,DMITRI                                                                                             | 05:02                            |                |              | FOOL by GE1113,00                                      |
| REBOUND (DEADB) by TEAM                                                                                                  | 05:02                            |                |              |                                                        |
| GOOD! FT by THOMPSON,DMITRI                                                                                              | 05:02                            | 32-15          | H 17         |                                                        |
| SUB IN: HAIRSTON,CHRISTIAN                                                                                               | 05:02                            | 32-13          | пп           |                                                        |
| SUB OUT: ANTON,JACK                                                                                                      | 05:02                            |                |              |                                                        |
| SOB OUT. AINTOIN,JAOK                                                                                                    | 05:02                            |                |              | SUB IN: SHERWOOD, DYLAN                                |
|                                                                                                                          | 05:02                            |                |              | SUB OUT: GETTYS,CJ                                     |
|                                                                                                                          | 04:40                            | 34-15          | H 19         | GOOD! LAYUP by PUGH,MALIK                              |
|                                                                                                                          | 04:40                            | 34-13          | піэ          |                                                        |
| MISSED JUMPER by BLAKE,KEVIN                                                                                             | 04:02                            |                |              | ASSIST by PONDER,CRAIG                                 |
| WISSED SOWIFER BY BLAKE, KEVIN                                                                                           | 04:02                            |                |              | DEDOLIND (DEE) by IACKSON EDEDDIE                      |
|                                                                                                                          | 03:52                            |                |              | REBOUND (DEF) by JACKSON, FREDDIE                      |
|                                                                                                                          | 03:52                            |                |              | MISSED LAYUP by JACKSON, FREDDIC                       |
|                                                                                                                          |                                  | 20.15          | H 21         | REBOUND (OFF) by WILLIAMS, CEDRICK                     |
| GOOD! JUMPER by BLAKE,KEVIN                                                                                              | 03:49<br>03:32                   | 36-15<br>36-17 | H 19         | GOOD! LAYUP by WILLIAMS,CEDRICK                        |
| GOOD! JUMPER BY BLAKE, KEVIN                                                                                             | 03:16                            | 30-17          | піэ          | TURNOVER IN RUCH MALIK                                 |
| STEAL by HAIRSTON, CHRISTIAN                                                                                             | 03:16                            |                |              | TURNOVER by PUGH,MALIK                                 |
|                                                                                                                          | 03:14                            |                |              |                                                        |
| TURNOVER by HAIRSTON, CHRISTIAN                                                                                          | 03:14                            |                |              | TIMEOUT media                                          |
| FOUR IN THOMPSON PAITER                                                                                                  |                                  |                |              | TIMEOUT media                                          |
| FOUL by THOMPSON, DMITRI                                                                                                 | 03:06                            |                |              | MIGOED ET IV. BONDED ODAIO                             |
| DEPOLIND (DEE) by HAIDOTON OLIDIOTIAN                                                                                    | 03:06                            |                |              | MISSED FT by PONDER, CRAIG                             |
| REBOUND (DEF) by HAIRSTON, CHRISTIAN                                                                                     | 03:06                            |                |              |                                                        |
| SUB IN: BRYANT,ELIJAH                                                                                                    | 03:06                            |                |              |                                                        |
| SUB OUT: THOMPSON,DMITRI                                                                                                 | 03:06                            |                |              |                                                        |
| GOOD! LAYUP by HAMILTON,AUSTIN                                                                                           | 02:38                            | 36-19          | H 17         |                                                        |
| ASSIST by BRYANT,ELIJAH                                                                                                  | 02:38                            |                |              |                                                        |
|                                                                                                                          | 02:19                            | 39-19          | H 20         | GOOD! 3PTR by PUGH,MALIK                               |
|                                                                                                                          | 02:19                            |                |              | ASSIST by JACKSON,FREDDIE                              |
| GOOD! LAYUP by HAIRSTON, CHRISTIAN                                                                                       | 01:45                            | 39-21          | H 18         |                                                        |
| ASSIST by LUTHER,COLLIN                                                                                                  | 01:45                            |                |              |                                                        |
|                                                                                                                          | 01:31                            | 42-21          | H 21         | GOOD! 3PTR by JACKSON,FREDDIE                          |
|                                                                                                                          | 01:31                            |                |              | ASSIST by PONDER,CRAIG                                 |
| MISSED 3PTR by LUTHER,COLLIN                                                                                             | 01:03                            |                |              |                                                        |
| REBOUND (OFF) by BLAKE,KEVIN                                                                                             | 01:03                            |                |              |                                                        |
| TURNOVER by BLAKE,KEVIN                                                                                                  | 00:57                            |                |              |                                                        |
|                                                                                                                          | 00:56                            |                |              | STEAL by WILLIAMS, CEDRICK                             |
|                                                                                                                          | 00:51                            | 45-21          | H 24         | GOOD! 3PTR by SHERWOOD,DYLAN                           |
|                                                                                                                          | 00:51                            |                |              | ASSIST by PONDER,CRAIG                                 |
| TURNOVER by BRYANT, ELIJAH                                                                                               | 00:38                            |                |              |                                                        |
|                                                                                                                          | 00:36                            |                |              | STEAL by JACKSON,FREDDIE                               |
|                                                                                                                          | 00:33                            | 47-21          | H 26         | GOOD! LAYUP by JACKSON,FREDDIE                         |
| MISSED 3PTR by LUTHER, COLLIN                                                                                            | 00:03                            |                |              |                                                        |
|                                                                                                                          | 00:03                            |                |              |                                                        |
|                                                                                                                          |                                  |                |              | FOUL by PONDER, CRAIG                                  |
| REBOUND (OFF) by HAIRSTON, CHRISTIAN                                                                                     | 00:01                            |                |              |                                                        |
| REBOUND (OFF) by HAIRSTON, CHRISTIAN GOOD! FT by HAIRSTON, CHRISTIAN                                                     |                                  | 47-22          | H 25         |                                                        |
| REBOUND (OFF) by HAIRSTON, CHRISTIAN GOOD! FT by HAIRSTON, CHRISTIAN                                                     | 00:01                            | 47-22<br>47-23 | H 25<br>H 24 |                                                        |
| REBOUND (OFF) by HAIRSTON, CHRISTIAN                                                                                     | 00:01<br>00:01                   |                |              |                                                        |
| REBOUND (OFF) by HAIRSTON,CHRISTIAN  GOOD! FT by HAIRSTON,CHRISTIAN  GOOD! FT by HAIRSTON,CHRISTIAN  SUB IN: SABATO,TONY | 00:01<br>00:01<br>00:01          |                |              |                                                        |
| REBOUND (OFF) by HAIRSTON,CHRISTIAN GOOD! FT by HAIRSTON,CHRISTIAN GOOD! FT by HAIRSTON,CHRISTIAN                        | 00:01<br>00:01<br>00:01<br>00:01 |                |              |                                                        |

## Elon vs UNCW 1/28/2015; 7:05 p.m. at Wilmington, N.C. (Trask Coliseum) Period 2 Play-By-Play

| VISITORS: Elon                          | Time           | Score | Margin | HOME: UNCW                         |
|-----------------------------------------|----------------|-------|--------|------------------------------------|
| FOUL by HAMILTON, AUSTIN                | 19:45          |       |        |                                    |
| FOUL by BLAKE,KEVIN                     | 19:45          |       |        |                                    |
|                                         | 19:40          |       |        | MISSED JUMPER by WILLIAMS, CEDRICK |
| REBOUND (DEF) by HAIRSTON, CHRISTIAN    | 19:40          |       |        | ,                                  |
| MISSED 3PTR by HAMILTON, AUSTIN         | 19:30          |       |        |                                    |
| WIGGED OF THE BY THE WILL FOR A COUNTY  | 19:30          |       |        | REBOUND (DEF) by SPRUILL,ADDISON   |
|                                         |                |       |        |                                    |
| DEDOUND (DEE) L. DI AVE VEVIN           | 19:11          |       |        | MISSED JUMPER by WILLIAMS, CEDRICK |
| REBOUND (DEF) by BLAKE,KEVIN            | 19:11          |       |        |                                    |
| GOOD! LAYUP by HAMILTON,AUSTIN          | 19:04          | 47-25 | H 22   |                                    |
|                                         | 18:32          |       |        | MISSED JUMPER by GETTYS,CJ         |
| REBOUND (DEF) by SAMSON, TANNER         | 18:32          |       |        |                                    |
| GOOD! 3PTR by SAMSON,TANNER             | 18:23          | 47-28 | H 19   |                                    |
| ASSIST by BRYANT,ELIJAH                 | 18:23          |       |        |                                    |
|                                         | 18:20          |       |        | TIMEOUT 30SEC                      |
| SUB IN: LUTHER,COLLIN                   | 18:20          |       |        |                                    |
| SUB OUT: BLAKE,KEVIN                    | 18:20          |       |        |                                    |
|                                         | 18:12          | 49-28 | H 21   | GOOD! DUNK by WILLIAMS, CEDRICK    |
|                                         | 18:12          |       |        | ASSIST by SPRUILL,ADDISON          |
| MISSED JUMPER by LUTHER, COLLIN         | 17:51          |       |        | <b>,</b> ,                         |
| mioces com en of connent, occent        | 17:51          |       |        | BLOCK by WILLIAMS, CEDRICK         |
| DEDOLIND (OEE) by LUTHER COLLIN         | 17:49          |       |        | BEOOK BY WILLIAMO, SEBTION         |
| REBOUND (OFF) by LUTHER, COLLIN         |                | 40.00 | Ц 10   |                                    |
| GOOD! LAYUP by BRYANT,ELIJAH            | 17:43          | 49-30 | H 19   |                                    |
| ASSIST by LUTHER, COLLIN                | 17:43          |       |        |                                    |
| FOUL by HAIRSTON, CHRISTIAN             | 17:35          |       |        |                                    |
|                                         | 17:35          |       |        | MISSED FT by SPRUILL,ADDISON       |
|                                         | 17:35          |       |        | REBOUND (DEADB) by TEAM            |
|                                         | 17:35          |       |        | MISSED FT by SPRUILL,ADDISON       |
|                                         | 17:35          |       |        | REBOUND (OFF) by SPRUILL,ADDISON   |
| SUB IN: SABATO, TONY                    | 17:35          |       |        |                                    |
| SUB OUT: HAIRSTON, CHRISTIAN            | 17:35          |       |        |                                    |
|                                         | 17:35          |       |        | SUB IN: SHERWOOD, DYLAN            |
|                                         | 17:35          |       |        | SUB OUT: WILLIAMS, CEDRICK         |
|                                         | 17:31          |       |        | SUB IN: WILLIAMS, CEDRICK          |
|                                         | 17:31          |       |        | SUB OUT: GETTYS,CJ                 |
|                                         | 17:24          | 51-30 | H 21   |                                    |
| TOUR L. CARATO TOUR                     |                | 51-30 | пи     | GOOD! LAYUP by WILLIAMS, CEDRICK   |
| FOUL by SABATO,TONY                     | 17:24          |       |        |                                    |
|                                         | 17:24          |       |        | MISSED FT by WILLIAMS, CEDRICK     |
| REBOUND (DEF) by SAMSON, TANNER         | 17:24          |       |        |                                    |
| SUB IN: BLAKE,KEVIN                     | 17:24          |       |        |                                    |
| SUB OUT: HAMILTON, AUSTIN               | 17:24          |       |        |                                    |
| MISSED 3PTR by BRYANT,ELIJAH            | 17:16          |       |        |                                    |
|                                         | 17:16          |       |        | REBOUND (DEF) by PONDER, CRAIG     |
|                                         | 17:03          |       |        | TURNOVER by WILLIAMS, CEDRICK      |
| STEAL by BLAKE, KEVIN                   | 17:01          |       |        |                                    |
|                                         | 16:55          |       |        | FOUL by PONDER, CRAIG              |
| MISSED FT by BRYANT, ELIJAH             | 16:55          |       |        |                                    |
| REBOUND (DEADB) by TEAM                 | 16:55          |       |        |                                    |
| GOOD! FT by BRYANT,ELIJAH               | 16:55          | 51-31 | H 20   |                                    |
| GOOD: I I by BITTANT, ELIDAIT           | 16:55          | 31-31 | 1120   | SUB IN: JACKSON,FREDDIE            |
|                                         |                |       |        |                                    |
|                                         | 16:55          |       |        | SUB OUT: PONDER,CRAIG              |
|                                         | 16:35          |       |        | MISSED 3PTR by SHERWOOD,DYLAN      |
|                                         | 16:35          |       |        | REBOUND (OFF) by JACKSON,FREDDIE   |
| FOUL by SABATO, TONY                    | 16:24          |       |        |                                    |
| SUB IN: THOMPSON, DMITRI                | 16:24          |       |        |                                    |
| SUB OUT: BLAKE,KEVIN                    | 16:24          |       |        |                                    |
|                                         | 16:15          |       |        | FOUL by SPRUILL, ADDISON           |
|                                         | 16:15          |       |        | TURNOVER by SPRUILL, ADDISON       |
| TURNOVER by LUTHER, COLLIN              | 16:03          |       |        |                                    |
| , , , , , , , , , , , , , , , , , , , , | 16:01          |       |        | STEAL by WILLIAMS, CEDRICK         |
|                                         | 15:54          | 53-31 | H 22   | GOOD! LAYUP by JACKSON,FREDDIE     |
| GOOD! LAYUP by BRYANT,ELIJAH            |                | 53-33 | H 20   | doob! Enter by unoncong medial     |
| GOOD: EXTOR BY BITTAINI, ELIDARI        | 15:39<br>15:21 | 30-33 | 1120   | MISSED JUMPER by WILLIAMS, CEDRICK |
| DEDOLIND (DEE) by CAMCON TANKED         |                |       |        | WIGGED JUMPER BY WILLIAMS, CEDRICK |
| REBOUND (DEF) by SAMSON,TANNER          | 15:21          | F2 0- | 11.70  |                                    |
| GOOD! JUMPER by SABATO, TONY            | 15:02          | 53-35 | H 18   |                                    |
| FOUL by BRYANT,ELIJAH                   | 14:46          |       |        |                                    |
|                                         | 14:46          |       |        | TIMEOUT MEDIA                      |
|                                         | 14:46          | 54-35 | H 19   | GOOD! FT by TALLEY, JORDON         |
|                                         | 14:46          | 55-35 | H 20   | GOOD! FT by TALLEY, JORDON         |
| SUB IN: HAMILTON,AUSTIN                 | 14:46          |       |        |                                    |
| SUB IN: HAIRSTON, CHRISTIAN             | 14:46          |       |        |                                    |
| SUB IN: BLAKE,KEVIN                     | 14:46          |       |        |                                    |
| SUB OUT: SABATO,TONY                    | 14:46          |       |        |                                    |
| SUB OUT: BRYANT,ELIJAH                  | 14:46          |       |        |                                    |
| SUB OUT: LUTHER, COLLIN                 | 14:46          |       |        |                                    |
| SOU SOMESTINE INSOCEIN                  | 14.40          |       |        |                                    |
|                                         |                |       |        |                                    |