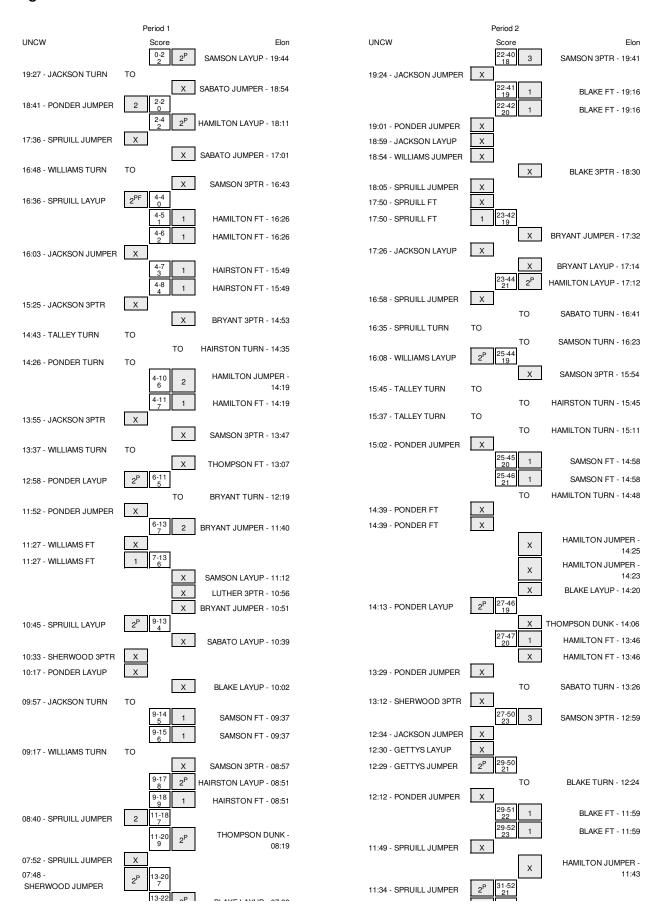

## UNCW vs Elon 2/28/2015; 7:00 PM at Elon, N.C. (Alumni Gym) Period 1 Play-By-Play

| HOME: Elor                                                       | Margin | Score | Time                    | VISITORS: UNCW                                                |
|------------------------------------------------------------------|--------|-------|-------------------------|---------------------------------------------------------------|
| GOOD! LAYUP by SAMSON,TANNER                                     | H 2    | 2-0   | 19:44                   |                                                               |
| ASSIST by SABATO, TONY                                           |        |       | 19:44                   |                                                               |
|                                                                  |        |       | 19:27                   | TURNOVER by JACKSON,FREDDIE                                   |
| MISSED JUMPER by SABATO,TONY                                     |        |       | 18:54                   |                                                               |
|                                                                  |        |       | 18:54                   | REBOUND (DEF) by WILLIAMS, CEDRICK                            |
|                                                                  | T      | 2-2   | 18:41                   | GOOD! JUMPER by PONDER,CRAIG                                  |
| GOOD! LAYUP by HAMILTON,AUSTIN                                   | H 2    | 4-2   | 18:11                   | AMOOFE WARES L. ORDINAL ARRIVON                               |
| DEDOLIND (DEE) by CAMCON TANNER                                  |        |       | 17:36                   | MISSED JUMPER by SPRUILL,ADDISON                              |
| REBOUND (DEF) by SAMSON,TANNER                                   |        |       | 17:36<br>17:15          | FOLII by CRRIII L ARRICON                                     |
| MISSED JUMPER by SABATO, TONY                                    |        |       | 17:15                   | FOUL by SPRUILL,ADDISON                                       |
| WIGGED JOWN EIT BY GABATO, TOWN                                  |        |       | 17:01                   | REBOUND (DEF) by SPRUILL,ADDISON                              |
|                                                                  |        |       | 16:48                   | TURNOVER by WILLIAMS, CEDRICK                                 |
| STEAL by SAMSON,TANNER                                           |        |       | 16:47                   |                                                               |
| MISSED 3PTR by SAMSON, TANNER                                    |        |       | 16:43                   |                                                               |
| •                                                                |        |       | 16:43                   | REBOUND (DEF) by PONDER, CRAIG                                |
|                                                                  | Т      | 4-4   | 16:36                   | GOOD! LAYUP by SPRUILL,ADDISON                                |
|                                                                  |        |       | 16:26                   | FOUL by WILLIAMS, CEDRICK                                     |
| GOOD! FT by HAMILTON, AUSTIN                                     | H 1    | 5-4   | 16:26                   |                                                               |
| GOOD! FT by HAMILTON, AUSTIN                                     | H 2    | 6-4   | 16:26                   |                                                               |
|                                                                  |        |       | 16:26                   | SUB IN: GETTYS,CJ                                             |
|                                                                  |        |       | 16:26                   | SUB OUT: WILLIAMS,CEDRICK                                     |
| SUB IN: HAIRSTON,CHRISTIAN                                       |        |       | 16:26                   |                                                               |
| SUB IN: THOMPSON,DMITR                                           |        |       | 16:26                   |                                                               |
| SUB OUT: SABATO,TONY                                             |        |       | 16:26                   |                                                               |
| SUB OUT: BRYANT,ELIJAF                                           |        |       | 16:26                   |                                                               |
| FOUL by BLAKE,KEVIN                                              |        |       | 16:12                   |                                                               |
|                                                                  |        |       | 16:03                   | MISSED JUMPER by JACKSON, FREDDIE                             |
| REBOUND (DEF) by HAIRSTON, CHRISTIAN                             |        |       | 16:03                   |                                                               |
| TIMEOUT                                                          |        |       | 15:49                   | FOUL by GETTYS,CJ                                             |
| TIMEOUT media                                                    | Н3     | 7-4   | 15:49                   |                                                               |
| GOOD! FT by HAIRSTON,CHRISTIAN<br>GOOD! FT by HAIRSTON,CHRISTIAN | H 4    | 8-4   | 15:49<br>15:49          |                                                               |
| GOOD! FT by HAIRSTON, ORNIG HAI                                  | пч     | 0-4   | 15:49                   | SUB IN: SHERWOOD,DYLAN                                        |
|                                                                  |        |       | 15:49                   | SUB OUT: SPRUILL,ADDISON                                      |
| SUB IN: LUTHER,COLLIN                                            |        |       | 15:49                   | 505 001. 01 H0122, H2510011                                   |
| SUB IN: BRYANT,ELIJAH                                            |        |       | 15:49                   |                                                               |
| SUB OUT: SAMSON,TANNER                                           |        |       | 15:49                   |                                                               |
| SUB OUT: BLAKE,KEVIN                                             |        |       | 15:49                   |                                                               |
|                                                                  |        |       | 15:25                   | MISSED 3PTR by JACKSON,FREDDIE                                |
| REBOUND (DEF) by HAIRSTON, CHRISTIAN                             |        |       | 15:25                   |                                                               |
|                                                                  |        |       | 15:23                   | FOUL by GETTYS,CJ                                             |
|                                                                  |        |       | 15:23                   | SUB IN: WILLIAMS, CEDRICK                                     |
|                                                                  |        |       | 15:23                   | SUB OUT: GETTYS,CJ                                            |
| MISSED 3PTR by BRYANT, ELIJAH                                    |        |       | 14:53                   |                                                               |
|                                                                  |        |       | 14:53                   | REBOUND (DEF) by WILLIAMS, CEDRICK                            |
|                                                                  |        |       | 14:43                   | TURNOVER by TALLEY,JORDON                                     |
| SUB IN: BLAKE,KEVIN                                              |        |       | 14:43                   |                                                               |
| SUB IN: SAMSON,TANNEF                                            |        |       | 14:43                   |                                                               |
| SUB OUT: LUTHER,COLLIN                                           |        |       | 14:43                   |                                                               |
| SUB OUT: BRYANT,ELIJAF                                           |        |       | 14:43                   |                                                               |
| TURNOVER by HAIRSTON, CHRISTIAN                                  |        |       | 14:35                   |                                                               |
|                                                                  |        |       | 14:35                   | STEAL by WILLIAMS, CEDRICK                                    |
|                                                                  |        |       | 14:26                   | TURNOVER by PONDER, CRAIG                                     |
| STEAL by HAMILTON, AUSTIN                                        |        |       | 14:26                   |                                                               |
| GOOD! JUMPER by HAMILTON, AUSTIN                                 | H 6    | 10-4  | 14:19                   | FOUR IN TALLEY IODDON                                         |
| GOOD! FT by HAMILTON, AUSTIN                                     | H 7    | 11-4  | 14:19<br>14:19          | FOUL by TALLEY, JORDON                                        |
| GOOD! FT by HAMILTON, AUSTIN                                     | п/     | 11-4  | 14:19                   | SUB IN: SPRUILL,ADDISON                                       |
|                                                                  |        |       | 14:19                   | SUB OUT: PONDER,CRAIG                                         |
| SUB IN: ANTON,JACK                                               |        |       | 14:19                   | OUD COT. I CINDER, CITAIC                                     |
| SUB IN: BRYANT,ELIJAH                                            |        |       | 14:19                   |                                                               |
| SUB OUT: BLAKE,KEVIN                                             |        |       | 14:19                   |                                                               |
| SUB OUT: HAIRSTON,CHRISTIAN                                      |        |       | 14:19                   |                                                               |
|                                                                  |        |       | 13:55                   | MISSED 3PTR by JACKSON,FREDDIE                                |
| REBOUND (DEF) by THOMPSON, DMITR                                 |        |       | 13:55                   | ·                                                             |
|                                                                  |        |       | 13:47                   |                                                               |
| MISSED 3PTR by SAMSON, TANNER                                    |        |       |                         |                                                               |
| WIGGED OF THE BY GAINGOIN, TAINNER                               |        |       | 13:47                   | REBOUND (DEF) by JACKSON, FREDDIE                             |
| WIGGED OF IT BY SANGON, FANNER                                   |        |       | 13:47<br>13:37          | REBOUND (DEF) by JACKSON,FREDDIE TURNOVER by WILLIAMS,CEDRICK |
| STEAL by HAMILTON, AUSTIN                                        |        |       |                         |                                                               |
|                                                                  |        |       | 13:37                   |                                                               |
|                                                                  |        |       | 13:37<br>13:37          | TURNOVER by WILLIAMS, CEDRICK                                 |
|                                                                  |        |       | 13:37<br>13:37<br>13:30 | TURNOVER by WILLIAMS,CEDRICK FOUL by TALLEY,JORDON            |

|                                     |      |       | 13:07 | FOUL by SHERWOOD, DYLAN                 |
|-------------------------------------|------|-------|-------|-----------------------------------------|
| MISSED FT by THOMPSON,DN            |      |       | 13:07 |                                         |
|                                     |      |       | 13:07 | EBOUND (DEF) by PONDER, CRAIG           |
|                                     | H 5  | 11-6  | 12:58 | GOOD! LAYUP by PONDER,CRAIG             |
| TURNOVER by BRYANT,EL               |      |       | 12:19 |                                         |
| SUB IN: LUTHER,CO                   |      |       | 12:19 |                                         |
| SUB OUT: SAMSON,TAN                 |      |       | 12:19 |                                         |
|                                     |      |       | 11:52 | IISSED JUMPER by PONDER,CRAIG           |
| REBOUND (DEF) by HAMILTON, AU       |      |       | 11:52 |                                         |
| GOOD! JUMPER by BRYANT,EL           | H 7  | 13-6  | 11:40 |                                         |
| FOUL by ANTON,                      |      | .00   | 11:27 |                                         |
| 1 OOE BY MINION,                    |      |       | 11:27 | MEOUT MEDIA                             |
|                                     |      |       |       |                                         |
|                                     |      |       | 11:27 | ISSED FT by WILLIAMS, CEDRICK           |
|                                     |      |       | 11:27 | EBOUND (DEADB) by TEAM                  |
|                                     | H 6  | 13-7  | 11:27 | OOD! FT by WILLIAMS,CEDRICK             |
| SUB IN: SAMSON,TAN                  |      |       | 11:27 |                                         |
| SUB IN: SABATO,T                    |      |       | 11:27 |                                         |
| SUB OUT: ANTON,J                    |      |       | 11:27 |                                         |
| SUB OUT: THOMPSON,DM                |      |       | 11:27 |                                         |
| MISSED LAYUP by SAMSON,TAN          |      |       | 11:12 |                                         |
|                                     |      |       | 11:12 | OCK by WILLIAMS, CEDRICK                |
| REBOUND (OFF) by T                  |      |       | 11:10 |                                         |
| MISSED 3PTR by LUTHER,CO            |      |       | 10:56 |                                         |
| REBOUND (OFF) by BRYANT,EL          |      |       | 10:56 |                                         |
| MISSED JUMPER by BRYANT,EL          |      |       | 10:51 |                                         |
| WISSED JOWIFER BY BRIANT, EL        |      |       |       | EROLIND (DEE) In OHERWOOD DV/LAN        |
|                                     | 11.4 | 40.0  | 10:51 | EBOUND (DEF) by SHERWOOD, DYLAN         |
|                                     | H 4  | 13-9  | 10:45 | OOD! LAYUP by SPRUILL,ADDISON           |
| MISSED LAYUP by SABATO,T            |      |       | 10:39 |                                         |
|                                     |      |       | 10:39 | OCK by WILLIAMS, CEDRICK                |
|                                     |      |       | 10:37 | EBOUND (DEF) by JACKSON,FREDDIE         |
|                                     |      |       | 10:33 | SSED 3PTR by SHERWOOD,DYLAN             |
|                                     |      |       | 10:33 | EBOUND (OFF) by WILLIAMS,CEDRICK        |
| FOUL by HAMILTON, AU                |      |       | 10:29 |                                         |
| SUB IN: BLAKE,KI                    |      |       | 10:29 |                                         |
| SUB OUT: BRYANT,EL                  |      |       | 10:29 |                                         |
|                                     |      |       | 10:17 | SSED LAYUP by PONDER,CRAIG              |
| REBOUND (DEF) by BLAKE,KI           |      |       | 10:17 | OOLD EATION BY I ONDERLOTHING           |
|                                     |      |       |       |                                         |
| MISSED LAYUP by BLAKE,K             |      |       | 10:02 | EDOLIND (DEEL L. WILLIAMS SERDISK       |
|                                     |      |       | 10:02 | EBOUND (DEF) by WILLIAMS, CEDRICK       |
|                                     |      |       | 09:57 | JRNOVER by JACKSON, FREDDIE             |
|                                     |      |       | 09:57 | DUL by JACKSON,FREDDIE                  |
| SUB IN: HAIRSTON,CHRIS              |      |       | 09:57 |                                         |
| SUB OUT: SABATO,T                   |      |       | 09:57 |                                         |
|                                     |      |       | 09:37 | DUL by JACKSON,FREDDIE                  |
| GOOD! FT by SAMSON,TAN              | H 5  | 14-9  | 09:37 |                                         |
| GOOD! FT by SAMSON,TAN              | H 6  | 15-9  | 09:37 |                                         |
|                                     |      |       | 09:37 | JB IN: PUGH,MALIK                       |
|                                     |      |       | 09:37 | JB OUT: JACKSON.FREDDIE                 |
| SUB IN: THOMPSON.DA                 |      |       | 09:37 | , , , , , , , , , , , , , , , , , , , , |
| SUB OUT: LUTHER,CO                  |      |       |       |                                         |
| 30B 001. E01HEN,000                 |      |       | 09:37 | IDNOVED IN WILL LAMO DEDDIOK            |
|                                     |      |       | 09:17 | JRNOVER by WILLIAMS, CEDRICK            |
|                                     |      |       | 09:17 | OUL by WILLIAMS,CEDRICK                 |
|                                     |      |       | 09:17 | JB IN: OGBODO,CHUCK                     |
|                                     |      |       | 09:17 | JB OUT: WILLIAMS,CEDRICK                |
| MISSED 3PTR by SAMSON,TAN           |      |       | 08:57 |                                         |
| REBOUND (OFF) by BLAKE,K            |      |       | 08:57 |                                         |
| GOOD! LAYUP by HAIRSTON, CHRIS      | H 8  | 17-9  | 08:51 |                                         |
| ASSIST by BLAKE,KI                  |      |       | 08:51 |                                         |
| ,,                                  |      |       | 08:51 | DUL by OGBODO,CHUCK                     |
| GOOD! FT by HAIRSTON, CHRIS         | H 9  | 18-9  | 08:51 |                                         |
| SUB IN: BRYANT,EL                   |      | .00   | 08:51 |                                         |
|                                     |      |       |       |                                         |
| SUB OUT: HAMILTON,AU                |      |       | 08:51 | AND HIMPER L. ANDRUGAL                  |
|                                     | H 7  | 18-11 | 08:40 | OOD! JUMPER by SPRUILL,ADDISON          |
| GOOD! DUNK by THOMPSON,DN           | H 9  | 20-11 | 08:19 |                                         |
| ASSIST by HAIRSTON, CHRIS           |      |       | 08:19 |                                         |
| FOUL by THOMPSON,DN                 |      |       | 08:02 |                                         |
|                                     |      |       | 07:52 | SSED JUMPER by SPRUILL,ADDISON          |
|                                     |      |       | 07:52 | EBOUND (OFF) by SHERWOOD, DYLAN         |
|                                     | H 7  | 20-13 | 07:48 | OOD! JUMPER by SHERWOOD, DYLAN          |
| GOOD! LAYUP by BLAKE,KI             | H 9  | 22-13 | 07:38 |                                         |
| ASSIST by BRYANT,EL                 |      |       | 07:38 |                                         |
| 7.00.01 by 5.117111,EE              |      |       | 07:23 | RNOVER by PUGH,MALIK                    |
| STEAL by BRYANT,EL                  |      |       | 07:22 | .,,                                     |
|                                     | U 11 | 04.10 |       |                                         |
| GOOD! LAYUP by BRYANT,EL            | H 11 | 24-13 | 07:20 | AFOLIT 200FC                            |
|                                     |      |       | 07:16 | MEOUT 30SEC                             |
|                                     |      |       | 07:16 | B IN: TALLEY, JORDON                    |
|                                     |      |       | 07:16 | JB OUT: SHERWOOD,DYLAN                  |
| SUB IN: LUTHER,CO                   |      |       | 07:16 |                                         |
|                                     |      |       | 07:16 |                                         |
| SUB IN: ANTON,J                     |      |       | 07:16 |                                         |
| SUB IN: ANTON,<br>SUB OUT: BLAKE,KI |      |       |       |                                         |
|                                     |      |       | 07:16 |                                         |
| SUB OUT: BLAKE,K                    |      |       |       | URNOVER by OGBODO,CHUCK                 |

| SUB IN: GETTYS,CJ                | 06:50                     |                                     |
|----------------------------------|---------------------------|-------------------------------------|
| SUB OUT: OGBODO,CHUCK            | 06:50                     |                                     |
|                                  | 06:50                     | SUB IN: HAMILTON, AUSTIN            |
|                                  | 06:50                     | SUB OUT: LUTHER,COLLIN              |
|                                  | 06:33                     | TURNOVER by BRYANT,ELIJAH           |
| MISSED 3PTR by PONDER,CRAIG      | 06:17                     | TOTALO VETT BY BITT MAT, ELION      |
| WIGGED OF THE BY FORDER, OF BRIG | 06:17                     | REBOUND (DEF) by HAMILTON, AUSTIN   |
|                                  | 06:17<br>06:10 27-13 H 14 |                                     |
|                                  |                           | GOOD! 3PTR by SAMSON,TANNER         |
|                                  | 06:10                     | ASSIST by HAMILTON, AUSTIN          |
| MISSED 3PTR by PUGH,MALIK        | 05:42                     |                                     |
|                                  | 05:42                     | REBOUND (DEF) by BRYANT, ELIJA      |
|                                  | 05:32                     | MISSED JUMPER by BRYANT, ELIJAI     |
| EBOUND (DEF) by SPRUILL,ADDISON  | 05:32                     |                                     |
| IISSED 3PTR by PUGH,MALIK        | 05:23                     |                                     |
|                                  | 05:23                     | REBOUND (DEF) by THOMPSON, DMITF    |
|                                  | 05:09                     | TURNOVER by BRYANT,ELIJAI           |
|                                  | 05:09                     | FOUL by BRYANT,ELIJAI               |
| UB IN: SHERWOOD,DYLAN            | 05:09                     | 1 OOL by BITTAIN, ELIBA             |
|                                  |                           |                                     |
| UB OUT: PUGH,MALIK               | 05:09                     |                                     |
|                                  | 05:09                     | SUB IN: BLAKE,KEVI                  |
|                                  | 05:09                     | SUB OUT: BRYANT,ELIJA               |
| IISSED LAYUP by TALLEY,JORDON    | 04:52                     |                                     |
|                                  | 04:52                     | REBOUND (DEF) by ANTON, JAC         |
|                                  | 04:50                     | TURNOVER by ANTON,JAC               |
| TEAL by TALLEY,JORDON            | 04:50                     |                                     |
|                                  | 04:49                     | FOUL by HAMILTON, AUSTI             |
| OODI ET by CRRIII I. ADDICON     |                           | 1 OOL DY HAMILTON, AUSTI            |
| OOD! FT by SPRUILL, ADDISON      |                           |                                     |
| OOD! FT by SPRUILL,ADDISON       | 04:49 27-15 H 12          |                                     |
|                                  | 04:49                     | SUB IN: BRYANT,ELIJA                |
|                                  | 04:49                     | SUB IN: SABATO,TON                  |
|                                  | 04:49                     | SUB OUT: ANTON,JAC                  |
|                                  | 04:49                     | SUB OUT: HAMILTON, AUSTII           |
| OUL by SPRUILL,ADDISON           | 04:40                     |                                     |
|                                  | 04:40 28-15 H 13          | GOOD! FT by SABATO,TON              |
|                                  | 04:40                     |                                     |
|                                  |                           | MISSED FT by SABATO, TON            |
| EBOUND (DEF) by PONDER,CRAIG     | 04:40                     |                                     |
| IISSED JUMPER by SPRUILL,ADDISON | 04:27                     |                                     |
|                                  | 04:27                     | REBOUND (DEF) by SAMSON, TANNER     |
|                                  | 04:15                     | MISSED 3PTR by BLAKE, KEVII         |
| REBOUND (DEF) by GETTYS,CJ       | 04:15                     |                                     |
| GOOD! LAYUP by PONDER,CRAIG      | 04:04 28-17 H 11          |                                     |
|                                  | 03:31 30-17 H 13          | GOOD! LAYUP by THOMPSON,DMITF       |
| COOD HIMPER by CETTYS CI         | 03:14 30-19 H 11          | GOOD: EXTOR BY THOMIS GON, DWITTE   |
| GOOD! JUMPER by GETTYS,CJ        |                           |                                     |
|                                  | 03:14                     | FOUL by BLAKE,KEVII                 |
| IMEOUT media                     | 03:14                     |                                     |
| GOOD! FT by GETTYS,CJ            | 03:14 30-20 H 10          |                                     |
| SUB IN: JACKSON,FREDDIE          | 03:14                     |                                     |
| SUB IN: PUGH,MALIK               | 03:14                     |                                     |
| UB OUT: PONDER,CRAIG             | 03:14                     |                                     |
| UB OUT: SHERWOOD, DYLAN          | 03:14                     |                                     |
| OB OUT. SHERWOOD, DTEAN          |                           |                                     |
|                                  | 03:14                     | SUB IN: HAIRSTON,CHRISTIA           |
|                                  | 03:14                     | SUB IN: LUTHER,COLLI                |
|                                  | 03:14                     | SUB OUT: BLAKE,KEVI                 |
|                                  | 03:14                     | SUB OUT: SABATO, TON'               |
|                                  | 02:44 32-20 H 12          | GOOD! JUMPER by HAIRSTON, CHRISTIAI |
| IISSED 3PTR by PONDER,CRAIG      | 02:25                     |                                     |
| ilooed of Tit by Fondert, or Ala |                           | DEDOUND (DEE) by TUOMBOON DMITE     |
|                                  | 02:25                     | REBOUND (DEF) by THOMPSON,DMITE     |
|                                  | 02:11                     | MISSED 3PTR by BRYANT,ELIJA         |
| EBOUND (DEF) by PONDER, CRAIG    | 02:11                     |                                     |
|                                  | 02:07                     | FOUL by LUTHER,COLLII               |
| IISSED FT by PONDER,CRAIG        | 02:07                     |                                     |
| EBOUND (OFF) by SPRUILL,ADDISON  | 02:07                     |                                     |
| SUB IN: PONDER, CRAIG            | 02:07                     |                                     |
| UB OUT: JACKSON,FREDDIE          | 02:07                     |                                     |
| OD OOT, UNONGOIN,I HEDDIE        |                           | FOLIA LATUED STATE                  |
|                                  | 02:00                     | FOUL by LUTHER, COLLIF              |
| GOOD! FT by GETTYS,CJ            | 02:00 32-21 H 11          |                                     |
| GOOD! FT by GETTYS,CJ            | 02:00 32-22 H 10          |                                     |
| OUL by PONDER,CRAIG              | 01:38                     |                                     |
|                                  | 01:38 33-22 H 11          | GOOD! FT by SAMSON, TANNER          |
|                                  | 01:38 34-22 H 12          | GOOD! FT by SAMSON, TANNEI          |
|                                  | 01:38                     | SUB IN: SABATO,TON                  |
|                                  |                           |                                     |
|                                  | 01:38                     | SUB OUT: LUTHER,COLLI               |
| ISSED 3PTR by TALLEY,JORDON      | 01:05                     |                                     |
|                                  | 01:05                     | REBOUND (DEF) by SABATO,TON         |
|                                  | 00:50                     | MISSED JUMPER by SABATO, TON        |
| EBOUND (DEF) by PONDER,CRAIG     | 00:50                     | , , , ,                             |
| SSED JUMPER by TALLEY, JORDON    | 00:30                     |                                     |
| SOLD SOIVII LITBY INLLET, SUNDON |                           | DEBOUND (DEE)                       |
|                                  | 00:30                     | REBOUND (DEF) by BRYANT,ELIJA       |
|                                  | 00:28 37-22 H 15          | GOOD! 3PTR by BRYANT,ELIJA          |
| URNOVER by PONDER, CRAIG         | 00:03                     |                                     |
| OUL by PONDER,CRAIG              | 00:03                     |                                     |
|                                  |                           | TIMEOUT 200F                        |
|                                  | 00:03                     | TIMEOUT 30SEC                       |
|                                  |                           |                                     |
|                                  | 00:03<br>00:01            | MISSED 3PTR by BRYANT,ELIJAF        |

## UNCW vs Elon 2/28/2015; 7:00 PM at Elon, N.C. (Alumni Gym) Period 2 Play-By-Play

| HOME: Elo                        | Margin | Score | Time           | ISITORS: UNCW                                        |
|----------------------------------|--------|-------|----------------|------------------------------------------------------|
| GOOD! 3PTR by SAMSON,TANNE       | H 18   | 40-22 | 19:41          |                                                      |
| ASSIST by BRYANT,ELIJAI          |        |       | 19:41          |                                                      |
|                                  |        |       | 19:24          | MISSED JUMPER by JACKSON, FREDDIE                    |
| REBOUND (DEF) by BRYANT, ELIJA   |        |       | 19:24          |                                                      |
|                                  |        |       | 19:16          | OUL by SPRUILL,ADDISON                               |
| GOOD! FT by BLAKE,KEVII          | H 19   | 41-22 | 19:16          |                                                      |
| GOOD! FT by BLAKE,KEVII          | H 20   | 42-22 | 19:16          |                                                      |
|                                  |        |       | 19:01          | MISSED JUMPER by PONDER,CRAIG                        |
|                                  |        |       | 19:01          | REBOUND (OFF) by JACKSON,FREDDIE                     |
|                                  |        |       | 18:59          | MISSED LAYUP by JACKSON,FREDDIE                      |
|                                  |        |       | 18:59          | REBOUND (OFF) by WILLIAMS, CEDRICK                   |
|                                  |        |       | 18:54          | MISSED JUMPER by WILLIAMS, CEDRICK                   |
| REBOUND (DEF) by BRYANT, ELIJA   |        |       | 18:54          |                                                      |
| MISSED 3PTR by BLAKE,KEVI        |        |       | 18:30          |                                                      |
|                                  |        |       | 18:30          | REBOUND (DEF) by TEAM                                |
|                                  |        |       | 18:05          | IISSED JUMPER by SPRUILL,ADDISON                     |
|                                  |        |       | 18:05          | REBOUND (OFF) by WILLIAMS, CEDRICK                   |
| FOUL by SABATO, TON              |        |       | 18:03          |                                                      |
| FOUL by SABATO, TON              |        |       | 17:50          |                                                      |
|                                  |        |       | 17:50          | IISSED FT by SPRUILL,ADDISON                         |
|                                  |        |       | 17:50          | REBOUND (DEADB) by TEAM                              |
|                                  | H 19   | 42-23 | 17:50          | GOOD! FT by SPRUILL,ADDISON                          |
| MISSED JUMPER by BRYANT, ELIJA   |        |       | 17:32          |                                                      |
|                                  |        |       | 17:32          | EBOUND (DEF) by PONDER,CRAIG                         |
|                                  |        |       | 17:26          | IISSED LAYUP by JACKSON,FREDDIE                      |
| REBOUND (DEF) by BRYANT,ELIJA    |        |       | 17:26          | · · · · · · · · · · · · · · · · · · ·                |
| MISSED LAYUP by BRYANT,ELIJA     |        |       | 17:14          |                                                      |
| micoes error by errorrigeeld.    |        |       | 17:14          | LOCK by WILLIAMS, CEDRICK                            |
| REBOUND (OFF) by HAMILTON, AUSTI |        |       | 17:14          | ESSIVERY MEETING, SESTIMON                           |
| GOOD! LAYUP by HAMILTON, AUSTI   | H 21   | 44-23 | 17:12          |                                                      |
| GOOD: EATOR BY HAWRETON, AGOTI   | 1121   | 44-23 | 16:58          | IISSED JUMPER by SPRUILL,ADDISON                     |
| REBOUND (DEF) by SAMSON,TANNE    |        |       | 16:58          | IOGED COMIT ETT BY OF FIGURE, FIDE IOGIN             |
| TURNOVER by SABATO,TON           |        |       | 16:41          |                                                      |
| TOTINO VETT BY SABATO, TON       |        |       | 16:40          | TEAL by WILLIAMS,CEDRICK                             |
|                                  |        |       |                | •                                                    |
|                                  |        |       | 16:35          | URNOVER by SPRUILL, ADDISON                          |
|                                  |        |       | 16:35          | OUL by SPRUILL,ADDISON                               |
|                                  |        |       | 16:35          | SUB IN: SHERWOOD, DYLAN                              |
|                                  |        |       | 16:35          | UB OUT: SPRUILL,ADDISON                              |
| SUB IN: HAIRSTON,CHRISTIA        |        |       | 16:35          |                                                      |
| SUB OUT: SABATO,TON              |        |       | 16:35          |                                                      |
| TURNOVER by SAMSON,TANNE         |        |       | 16:23          |                                                      |
|                                  |        |       | 16:23          | TEAL by TALLEY,JORDON                                |
| FOUL by SAMSON,TANNE             |        |       | 16:21          |                                                      |
| FOUL by SAMSON,TANNE             |        |       | 16:21          |                                                      |
| SUB IN: THOMPSON,DMITE           |        |       | 16:21          |                                                      |
| SUB OUT: BRYANT,ELIJA            |        |       | 16:21          |                                                      |
|                                  | H 19   | 44-25 | 16:08          | OOD! LAYUP by WILLIAMS,CEDRICK                       |
|                                  |        |       | 16:08          | SSIST by TALLEY,JORDON                               |
| MISSED 3PTR by SAMSON,TANNE      |        |       | 15:54          |                                                      |
|                                  |        |       | 15:54          | EBOUND (DEF) by JACKSON,FREDDIE                      |
|                                  |        |       | 15:45          | URNOVER by TALLEY,JORDON                             |
| TIMEOUT MEDIA                    |        |       | 15:45          |                                                      |
| TURNOVER by HAIRSTON, CHRISTIA   |        |       | 15:45          |                                                      |
| FOUL by HAIRSTON, CHRISTIA       |        |       | 15:45          |                                                      |
| SUB IN: LUTHER,COLLI             |        |       | 15:45          |                                                      |
| SUB OUT: BLAKE,KEVI              |        |       | 15:45          |                                                      |
|                                  |        |       | 15:37          | URNOVER by TALLEY, JORDON                            |
| STEAL by LUTHER,COLLI            |        |       | 15:37          | •                                                    |
| TURNOVER by HAMILTON, AUSTI      |        |       | 15:11          |                                                      |
|                                  |        |       | 15:10          | TEAL by TALLEY,JORDON                                |
|                                  |        |       | 15:02          | ISSED JUMPER by PONDER,CRAIG                         |
| REBOUND (DEF) by SAMSON, TANNE   |        |       | 15:02          | isoto com Entry i ondenionima                        |
| (-2. / 0) 0,001, // (14)         |        |       | 14:58          | OUL (TECH) by TEAM                                   |
|                                  |        |       | 14:58          | OUL by TEAM                                          |
| GOOD! FT by SAMSON,TANNEI        | H 20   | 45-25 | 14:58          | 502 0 <sub>1</sub> . E un                            |
|                                  | H 21   |       |                |                                                      |
| GOOD! FT by SAMSON,TANNEI        | П      | 46-25 | 14:58          |                                                      |
| TURNOVER by HAMILTON, AUSTI      |        |       | 14:48          |                                                      |
| FOUL by LUTHER, COLLII           |        |       | 14:39          | IOSER ET L. ROMBER OR                                |
| 1 002 0) 20111211,00221          |        |       | 14:39          | ISSED FT by PONDER,CRAIG                             |
| . 652 8) 26 , , 65221.           |        |       |                |                                                      |
|                                  |        |       | 14:39          |                                                      |
| . 332 3) 23 1121,3322.           |        |       | 14:39<br>14:39 |                                                      |
| REBOUND (DEF) by SABATO,TON      |        |       |                | REBOUND (DEADB) by TEAM<br>MISSED FT by PONDER,CRAIG |
|                                  |        |       | 14:39          |                                                      |