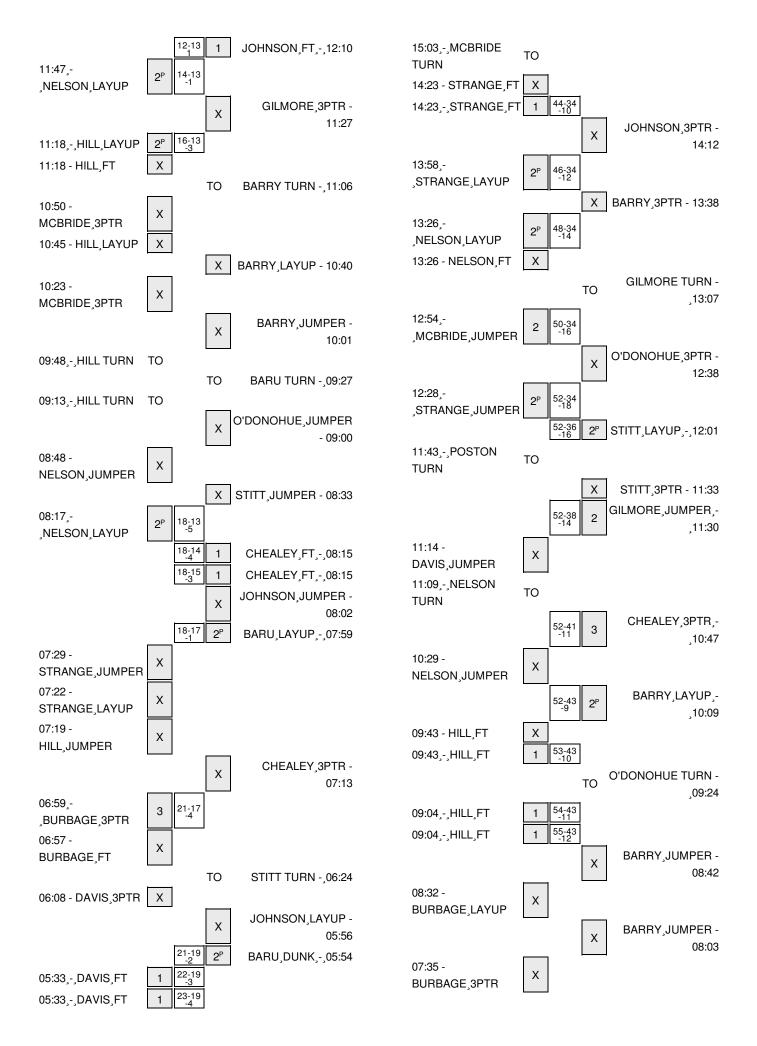

### Gardner-Webb vs Col. of Charleston 11/17/2014; 7:30 PM at TD Arena - Charleston, S.C. Period 2 Play-By-Play

| VISITORS: Gardner-Webb                | Time  | Score | Margin | HOME: Col. of Charleston             |
|---------------------------------------|-------|-------|--------|--------------------------------------|
| MISSED 3PTR by BURBAGE,ADONIS         | 19:51 |       |        | _                                    |
|                                       | 19:51 |       |        | REBOUND (DEF) by STITT, ANTHONY      |
|                                       | 19:30 |       |        | MISSED LAYUP by CHEALEY, JOE         |
|                                       | 19:30 |       |        | REBOUND (OFF) by BARU, ADJEHI        |
|                                       | 19:26 |       |        | MISSED LAYUP by O'DONOHUE, TERRANCE  |
| REBOUND (DEF) by HILL, JEROME         | 19:26 |       |        |                                      |
| TURNOVER by HILL, JEROME              | 19:22 |       |        |                                      |
|                                       | 19:21 |       |        | STEAL by O'DONOHUE, TERRANCE         |
|                                       | 19:02 |       |        | MISSED 3PTR by O'DONOHUE, TERRANCE   |
| REBOUND (DEF) by HILL, JEROME         | 19:02 |       |        |                                      |
|                                       | 18:52 |       |        | FOUL by STITT, ANTHONY               |
| TURNOVER by DAVIS, JARVIS             | 18:50 |       |        |                                      |
|                                       | 18:49 |       |        | STEAL by CHEALEY, JOE                |
|                                       | 18:44 |       |        | MISSED LAYUP by BARRY, CANYON        |
| REBOUND (DEF) by BURBAGE, ADONIS      | 18:44 |       |        |                                      |
| GOOD! JUMPER by NELSON, TYRELL [PNT]  | 18:34 | 31-34 | V 3    |                                      |
| ASSIST by STRANGE, TYLER              | 18:28 |       |        |                                      |
|                                       | 18:13 |       |        | TURNOVER by CHEALEY, JOE             |
| STEAL by DAVIS,JARVIS                 | 18:12 |       |        |                                      |
| GOOD! JUMPER by HILL, JEROME [PNT]    | 18:01 | 31-36 | V 5    |                                      |
|                                       | 18:01 |       |        | FOUL by BARU,ADJEHI                  |
| MISSED FT by HILL, JEROME             | 18:01 |       |        |                                      |
|                                       | 18:01 |       |        | REBOUND (DEF) by O'DONOHUE, TERRANCE |
| FOUL by BURBAGE, ADONIS               | 18:00 |       |        |                                      |
|                                       | 17:50 |       |        | MISSED JUMPER by BARRY, CANYON       |
| REBOUND (DEF) by DAVIS, JARVIS        | 17:50 |       |        |                                      |
| GOOD! JUMPER by BURBAGE, ADONIS [PNT] | 17:38 | 31-38 | V 7    |                                      |
|                                       | 17:10 |       |        | MISSED LAYUP by STITT, ANTHONY       |
| REBOUND (DEF) by NELSON, TYRELL       | 17:10 |       |        |                                      |
|                                       | 17:09 |       |        | FOUL by O'DONOHUE, TERRANCE          |
|                                       | 17:09 |       |        | SUB IN: JOHNSON, CAMERON             |
|                                       | 17:09 |       |        | SUB IN: GILMORE,DONOVAN              |
|                                       | 17:09 |       |        | SUB OUT: O'DONOHUE, TERRANCE         |
|                                       | 17:09 |       |        | SUB OUT: BARRY,CANYON                |
| MISSED JUMPER by HILL, JEROME         | 16:53 |       |        |                                      |
|                                       | 16:53 |       |        | REBOUND (DEF) by GILMORE, DONOVAN    |
| FOUL by BURBAGE,ADONIS                | 16:44 |       |        |                                      |
|                                       | 16:44 | 32-38 | V 6    | GOOD! FT by CHEALEY, JOE             |
|                                       | 16:44 |       |        | MISSED FT by CHEALEY, JOE            |
| REBOUND (DEF) by HILL, JEROME         | 16:44 |       |        |                                      |
| SUB IN: MCBRIDE,HAROLD                | 16:44 |       |        |                                      |
| SUB OUT: BURBAGE,ADONIS               | 16:44 |       |        |                                      |
| MISSED 3PTR by HILL,JEROME            | 16:32 |       |        |                                      |
| REBOUND (OFF) by HILL, JEROME         | 16:32 |       |        |                                      |
| MISSED LAYUP by HILL, JEROME          | 16:24 |       |        |                                      |
| REBOUND (OFF) by NELSON, TYRELL       | 16:24 |       |        |                                      |
| MISSED TIPIN by NELSON, TYRELL        | 16:20 |       |        |                                      |

| VISITORS: Gardner-Webb               | Time  | Score | Margin | HOME: Col. of Charleston                |
|--------------------------------------|-------|-------|--------|-----------------------------------------|
| REBOUND (OFF) by NELSON, TYRELL      | 16:20 |       |        |                                         |
| MISSED LAYUP by NELSON, TYRELL       | 16:18 |       |        |                                         |
| REBOUND (OFF) by TEAM                | 16:18 |       |        |                                         |
|                                      | 16:18 |       |        | TIMEOUT 30SEC                           |
| GOOD! JUMPER by HILL, JEROME [PNT]   | 16:10 | 32-40 | V 8    |                                         |
| , , ,                                | 16:10 |       |        | FOUL by GILMORE, DONOVAN                |
| MISSED FT by HILL, JEROME            | 16:10 |       |        | •                                       |
| •                                    | 16:10 |       |        | REBOUND (DEF) by GILMORE, DONOVAN       |
| FOUL by NELSON, TYRELL               | 16:09 |       |        | , , ,                                   |
| •                                    | 15:53 |       |        | MISSED JUMPER by CHEALEY, JOE           |
| REBOUND (DEF) by NELSON, TYRELL      | 15:53 |       |        |                                         |
| ( , - <b>,</b> ,                     | 15:39 |       |        | FOUL by GILMORE,DONOVAN                 |
| TIMEOUT MEDIA                        | 15:39 |       |        | , , , , , , , , , , , , , , , , , , , , |
| SUB IN: POSTON,DYLAN                 | 15:39 |       |        |                                         |
| SUB OUT: DAVIS,JARVIS                | 15:39 |       |        |                                         |
| 002 00 11 2711 10,0711 11 10         | 15:39 |       |        | SUB IN: O'DONOHUE, TERRANCE             |
|                                      | 15:39 |       |        | SUB OUT: GILMORE,DONOVAN                |
| GOOD! JUMPER by NELSON, TYRELL       | 15:33 | 32-42 | V 10   | OOD OOT. GIEWOTTE, DOTTO VALV           |
| COOD: BOWN ENT BY NELCON, TITLEE     | 15:33 | 0L 7L | V 10   | FOUL by BARU,ADJEHI                     |
| GOOD! FT by NELSON, TYRELL           | 15:33 | 32-43 | V 11   | 1 OOL by BANO,ABOLIN                    |
| GOOD: I I by NELSON, I ITLELE        | 15:19 | 34-43 | V 11   | GOOD! LAYUP by BARU,ADJEHI [PNT]        |
|                                      | 15:19 | 04-40 | V 3    | ASSIST by O'DONOHUE, TERRANCE           |
| FOUL by MCBRIDE,HAROLD               | 15:19 |       |        | ASSIST BY O DONORUE, TERNANCE           |
| TURNOVER by MCBRIDE, HAROLD          | 15:03 |       |        |                                         |
| TORNOVER BY MICBRIDE, HAROLD         | 14:24 |       |        | FOUR NO CUEM EVIDE                      |
| MICCED ET L., OTDANIOE TVI ED        |       |       |        | FOUL by CHEALEY,JOE                     |
| MISSED FT by STRANGE, TYLER          | 14:23 |       |        |                                         |
| REBOUND (DEADB) by TEAM              | 14:23 | 04.44 | 1/40   |                                         |
| GOOD! FT by STRANGE, TYLER           | 14:23 | 34-44 | V 10   | OUR IN PARRY CANYON                     |
|                                      | 14:23 |       |        | SUB IN: BARRY,CANYON                    |
|                                      | 14:23 |       |        | SUB OUT: CHEALEY, JOE                   |
|                                      | 14:12 |       |        | MISSED 3PTR by JOHNSON,CAMERON          |
| REBOUND (DEF) by HILL, JEROME        | 14:12 |       |        |                                         |
| GOOD! LAYUP by STRANGE, TYLER [PNT]  | 13:58 | 34-46 | V 12   |                                         |
|                                      | 13:38 |       |        | MISSED 3PTR by BARRY,CANYON             |
| REBOUND (DEF) by HILL, JEROME        | 13:38 |       |        |                                         |
| GOOD! LAYUP by NELSON, TYRELL [PNT]  | 13:26 | 34-48 | V 14   |                                         |
| ASSIST by STRANGE, TYLER             | 13:26 |       |        |                                         |
|                                      | 13:26 |       |        | FOUL by BARU,ADJEHI                     |
| MISSED FT by NELSON, TYRELL          | 13:26 |       |        |                                         |
|                                      | 13:26 |       |        | REBOUND (DEF) by GILMORE,DONOVAN        |
|                                      | 13:26 |       |        | SUB IN: GILMORE,DONOVAN                 |
|                                      | 13:26 |       |        | SUB OUT: BARU,ADJEHI                    |
| FOUL by POSTON, DYLAN                | 13:15 |       |        |                                         |
| SUB IN: HENSLEY,COREY                | 13:15 |       |        |                                         |
| SUB OUT: NELSON, TYRELL              | 13:15 |       |        |                                         |
|                                      | 13:07 |       |        | TURNOVER by GILMORE,DONOVAN             |
| GOOD! JUMPER by MCBRIDE, HAROLD      | 12:54 | 34-50 | V 16   |                                         |
| ASSIST by STRANGE, TYLER             | 12:54 |       |        |                                         |
|                                      | 12:38 |       |        | MISSED 3PTR by O'DONOHUE,TERRANCE       |
| REBOUND (DEF) by STRANGE, TYLER      | 12:38 |       |        |                                         |
| GOOD! JUMPER by STRANGE, TYLER [PNT] | 12:28 | 34-52 | V 18   |                                         |
|                                      | 12:25 |       |        | TIMEOUT 30SEC                           |

| VISITORS: Gardner-Webb           | Time  | Score | Margin | HOME: Col. of Charleston              |
|----------------------------------|-------|-------|--------|---------------------------------------|
| SUB IN: NELSON, TYRELL           | 12:25 |       |        |                                       |
| SUB OUT: HILL, JEROME            | 12:25 |       |        |                                       |
|                                  | 12:25 |       |        | SUB IN: CHEALEY, JOE                  |
|                                  | 12:25 |       |        | SUB OUT: JOHNSON, CAMERON             |
|                                  | 12:01 | 36-52 | V 16   | GOOD! LAYUP by STITT, ANTHONY [PNT]   |
|                                  | 11:45 |       |        | TIMEOUT MEDIA                         |
| TURNOVER by POSTON, DYLAN        | 11:43 |       |        |                                       |
|                                  | 11:33 |       |        | MISSED 3PTR by STITT,ANTHONY          |
|                                  | 11:33 |       |        | REBOUND (OFF) by GILMORE,DONOVAN      |
|                                  | 11:30 | 38-52 | V 14   | GOOD! JUMPER by GILMORE, DONOVAN      |
| MISSED JUMPER by DAVIS, JARVIS   | 11:14 |       |        | , , , , , , , , , , , , , , , , , , , |
| REBOUND (OFF) by NELSON,TYRELL   | 11:14 |       |        |                                       |
| TURNOVER by NELSON,TYRELL        | 11:09 |       |        |                                       |
| SUB IN: DAVIS, JARVIS            | 11:09 |       |        |                                       |
| SUB OUT: POSTON, DYLAN           | 11:09 |       |        |                                       |
| 002 001.1 001011,212.11          | 10:47 | 41-52 | V 11   | GOOD! 3PTR by CHEALEY,JOE             |
| MISSED JUMPER by NELSON, TYRELL  | 10:47 | 41-32 | V 11   | GOOD: SI TH by OTIEALET, SOE          |
| MISSED JUMPER BY NELSON, I TRELL | 10:29 |       |        | DEPOLIND (DEE) by TEAM                |
| FOUR by HENCLEY CODEY            |       |       |        | REBOUND (DEF) by TEAM                 |
| FOUL by HENSLEY, COREY           | 10:26 |       |        |                                       |
| SUB IN: HILL, JEROME             | 10:26 |       |        |                                       |
| SUB OUT: HENSLEY, COREY          | 10:26 | 10.50 |        | OCCUPATION DARRY CANDON DATE          |
| TILLED I T 220 T 2               | 10:09 | 43-52 | V 9    | GOOD! LAYUP by BARRY,CANYON [PNT]     |
| TIMEOUT 30SEC                    | 10:01 |       |        |                                       |
|                                  | 09:43 |       |        | FOUL by O'DONOHUE, TERRANCE           |
| MISSED FT by HILL, JEROME        | 09:43 |       |        |                                       |
| REBOUND (DEADB) by TEAM          | 09:43 |       |        |                                       |
| GOOD! FT by HILL,JEROME          | 09:43 | 43-53 | V 10   |                                       |
| SUB IN: BURBAGE,ADONIS           | 09:43 |       |        |                                       |
| SUB OUT: MCBRIDE,HAROLD          | 09:43 |       |        |                                       |
|                                  | 09:24 |       |        | FOUL by O'DONOHUE, TERRANCE           |
|                                  | 09:24 |       |        | TURNOVER by O'DONOHUE, TERRANCE       |
|                                  | 09:24 |       |        | SUB IN: BARU,ADJEHI                   |
|                                  | 09:24 |       |        | SUB OUT: O'DONOHUE, TERRANCE          |
|                                  | 09:04 |       |        | FOUL by BARRY, CANYON                 |
| GOOD! FT by HILL, JEROME         | 09:04 | 43-54 | V 11   |                                       |
| GOOD! FT by HILL, JEROME         | 09:04 | 43-55 | V 12   |                                       |
|                                  | 08:42 |       |        | MISSED JUMPER by BARRY, CANYON        |
| REBOUND (DEF) by NELSON, TYRELL  | 08:42 |       |        |                                       |
| MISSED LAYUP by BURBAGE, ADONIS  | 08:32 |       |        |                                       |
|                                  | 08:32 |       |        | REBOUND (DEF) by BARU,ADJEHI          |
|                                  | 08:03 |       |        | MISSED JUMPER by BARRY, CANYON        |
| REBOUND (DEF) by TEAM            | 08:03 |       |        |                                       |
| MISSED 3PTR by BURBAGE,ADONIS    | 07:35 |       |        |                                       |
|                                  | 07:35 |       |        | REBOUND (DEF) by BARU,ADJEHI          |
|                                  | 07:26 | 45-55 | V 10   | GOOD! LAYUP by CHEALEY,JOE [PNT]      |
| MISSED JUMPER by NELSON, TYRELL  | 07:09 | 2 30  | . •    |                                       |
|                                  | 07:09 |       |        | REBOUND (DEF) by BARRY,CANYON         |
| FOUL by DAVIS, JARVIS            | 07:03 |       |        | TESSONS (SEL) SY BARREL, GARATON      |
| . COLDY DATA CONTINUO            | 07:01 |       |        | TIMEOUT MEDIA                         |
|                                  | 07:01 |       |        | MISSED FT by BARU,ADJEHI              |
|                                  | 07:01 |       |        | REBOUND (DEADB) by TEAM               |
|                                  | 07:01 | 46-55 | V 9    |                                       |
|                                  | 07:01 | 40-33 | νΘ     | GOOD! FT by BARU,ADJEHI               |

| VISITORS: Gardner-Webb              | Time  | Score | Margin | HOME: Col. of Charleston               |
|-------------------------------------|-------|-------|--------|----------------------------------------|
| MISSED JUMPER by HILL,JEROME        | 06:33 |       |        |                                        |
| REBOUND (OFF) by NELSON, TYRELL     | 06:33 |       |        |                                        |
| GOOD! TIPIN by NELSON, TYRELL [PNT] | 06:30 | 46-57 | V 11   |                                        |
|                                     | 06:09 |       |        | MISSED JUMPER by STITT, ANTHONY        |
|                                     | 06:09 |       |        | REBOUND (OFF) by GILMORE, DONOVAN      |
|                                     | 06:04 | 48-57 | V 9    | GOOD! LAYUP by GILMORE, DONOVAN [PNT]  |
| MISSED LAYUP by HILL, JEROME        | 05:45 |       |        |                                        |
|                                     | 05:45 |       |        | BLOCK by BARRY, CANYON                 |
|                                     | 05:43 |       |        | REBOUND (DEF) by BARRY, CANYON         |
|                                     | 05:40 |       |        | TURNOVER by BARRY, CANYON              |
| GOOD! 3PTR by DAVIS, JARVIS         | 05:31 | 48-60 | V 12   |                                        |
| ASSIST by STRANGE, TYLER            | 05:31 |       |        |                                        |
|                                     | 04:54 | 51-60 | V 9    | GOOD! 3PTR by STITT, ANTHONY           |
| GOOD! 3PTR by DAVIS, JARVIS         | 04:32 | 51-63 | V 12   |                                        |
| ASSIST by STRANGE, TYLER            | 04:32 |       |        |                                        |
|                                     | 04:15 |       |        | TIMEOUT TEAM                           |
|                                     | 04:00 | 54-63 | V 9    | GOOD! 3PTR by CHEALEY,JOE              |
|                                     | 04:00 |       |        | ASSIST by STITT, ANTHONY               |
| FOUL by DAVIS, JARVIS               | 04:00 |       |        |                                        |
|                                     | 04:00 | 55-63 | V 8    | GOOD! FT by CHEALEY, JOE               |
|                                     | 03:54 |       |        | FOUL by STITT, ANTHONY                 |
| TIMEOUT media                       | 03:54 |       |        |                                        |
| GOOD! FT by HILL, JEROME            | 03:54 | 55-64 | V 9    |                                        |
| MISSED FT by HILL, JEROME           | 03:54 |       |        |                                        |
| REBOUND (OFF) by NELSON, TYRELL     | 03:54 |       |        |                                        |
| TIMEOUT 30SEC                       | 03:23 |       |        |                                        |
| GOOD! JUMPER by HILL, JEROME [PNT]  | 03:21 | 55-66 | V 11   |                                        |
|                                     | 02:52 |       |        | MISSED JUMPER by CHEALEY, JOE          |
| REBOUND (DEF) by STRANGE, TYLER     | 02:52 |       |        |                                        |
| GOOD! JUMPER by HILL, JEROME [PNT]  | 02:20 | 55-68 | V 13   |                                        |
|                                     | 01:58 | 57-68 | V 11   | GOOD! JUMPER by GILMORE, DONOVAN [PNT] |
| GOOD! LAYUP by HILL,JEROME [PNT]    | 01:35 | 57-70 | V 13   |                                        |
|                                     | 01:35 |       |        | FOUL by BARU,ADJEHI                    |
| GOOD! FT by HILL,JEROME             | 01:35 | 57-71 | V 14   |                                        |
|                                     | 01:35 |       |        | SUB IN: JOHNSON, CAMERON               |
|                                     | 01:35 |       |        | SUB OUT: BARU,ADJEHI                   |
|                                     | 01:23 |       |        | TURNOVER by BARRY, CANYON              |
| STEAL by DAVIS, JARVIS              | 01:22 |       |        |                                        |
|                                     | 01:22 |       |        | FOUL by CHEALEY,JOE                    |
| GOOD! FT by DAVIS, JARVIS           | 01:22 | 57-72 | V 15   |                                        |
| GOOD! FT by DAVIS, JARVIS           | 01:22 | 57-73 | V 16   |                                        |
| SUB IN: MCBRIDE,HAROLD              | 01:22 |       |        |                                        |
| SUB OUT: HILL, JEROME               | 01:22 |       |        |                                        |
|                                     | 01:16 |       |        | MISSED 3PTR by CHEALEY, JOE            |
|                                     | 01:16 |       |        | REBOUND (OFF) by GILMORE, DONOVAN      |
| FOUL by NELSON, TYRELL              | 01:14 |       |        |                                        |
|                                     | 01:14 |       |        | MISSED FT by GILMORE, DONOVAN          |
|                                     | 01:14 |       |        | REBOUND (OFF) by GILMORE,DONOVAN       |
| SUB IN: HILL, JEROME                | 01:14 |       |        |                                        |
| SUB OUT: MCBRIDE,HAROLD             | 01:14 |       |        |                                        |
| FOUL by HILL, JEROME                | 01:08 |       |        |                                        |
|                                     | 01:08 | 58-73 | V 15   | GOOD! FT by GILMORE,DONOVAN            |