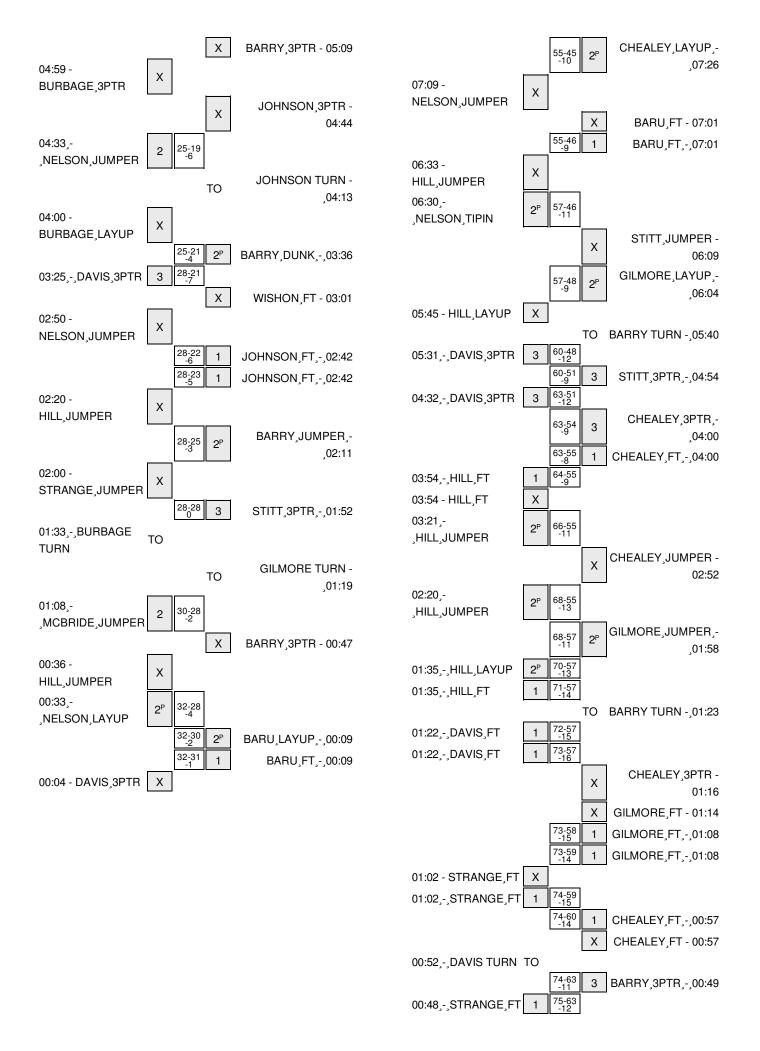

| VISITORS: Gardner-Webb           | Time  | Score | Margin | HOME: Col. of Charleston              |
|----------------------------------|-------|-------|--------|---------------------------------------|
| SUB IN: NELSON, TYRELL           | 12:25 |       |        |                                       |
| SUB OUT: HILL, JEROME            | 12:25 |       |        |                                       |
|                                  | 12:25 |       |        | SUB IN: CHEALEY, JOE                  |
|                                  | 12:25 |       |        | SUB OUT: JOHNSON, CAMERON             |
|                                  | 12:01 | 36-52 | V 16   | GOOD! LAYUP by STITT, ANTHONY [PNT]   |
|                                  | 11:45 |       |        | TIMEOUT MEDIA                         |
| TURNOVER by POSTON, DYLAN        | 11:43 |       |        |                                       |
|                                  | 11:33 |       |        | MISSED 3PTR by STITT,ANTHONY          |
|                                  | 11:33 |       |        | REBOUND (OFF) by GILMORE,DONOVAN      |
|                                  | 11:30 | 38-52 | V 14   | GOOD! JUMPER by GILMORE, DONOVAN      |
| MISSED JUMPER by DAVIS, JARVIS   | 11:14 |       |        | , , , , , , , , , , , , , , , , , , , |
| REBOUND (OFF) by NELSON,TYRELL   | 11:14 |       |        |                                       |
| TURNOVER by NELSON,TYRELL        | 11:09 |       |        |                                       |
| SUB IN: DAVIS, JARVIS            | 11:09 |       |        |                                       |
| SUB OUT: POSTON, DYLAN           | 11:09 |       |        |                                       |
| 002 001.1 001011,212.11          | 10:47 | 41-52 | V 11   | GOOD! 3PTR by CHEALEY,JOE             |
| MISSED JUMPER by NELSON, TYRELL  | 10:47 | 41-32 | V 11   | GOOD: SI TH by OTIEALET, SOE          |
| MISSED JUMPER BY NELSON, I TRELL | 10:29 |       |        | DEPOLIND (DEE) by TEAM                |
| FOUR by HENCLEY CODEY            |       |       |        | REBOUND (DEF) by TEAM                 |
| FOUL by HENSLEY, COREY           | 10:26 |       |        |                                       |
| SUB IN: HILL, JEROME             | 10:26 |       |        |                                       |
| SUB OUT: HENSLEY, COREY          | 10:26 | 10.50 |        | OCCUPATION DARRY CANDON DATE          |
| TILLED I T 220 T 2               | 10:09 | 43-52 | V 9    | GOOD! LAYUP by BARRY,CANYON [PNT]     |
| TIMEOUT 30SEC                    | 10:01 |       |        |                                       |
|                                  | 09:43 |       |        | FOUL by O'DONOHUE, TERRANCE           |
| MISSED FT by HILL, JEROME        | 09:43 |       |        |                                       |
| REBOUND (DEADB) by TEAM          | 09:43 |       |        |                                       |
| GOOD! FT by HILL,JEROME          | 09:43 | 43-53 | V 10   |                                       |
| SUB IN: BURBAGE,ADONIS           | 09:43 |       |        |                                       |
| SUB OUT: MCBRIDE,HAROLD          | 09:43 |       |        |                                       |
|                                  | 09:24 |       |        | FOUL by O'DONOHUE, TERRANCE           |
|                                  | 09:24 |       |        | TURNOVER by O'DONOHUE, TERRANCE       |
|                                  | 09:24 |       |        | SUB IN: BARU,ADJEHI                   |
|                                  | 09:24 |       |        | SUB OUT: O'DONOHUE, TERRANCE          |
|                                  | 09:04 |       |        | FOUL by BARRY, CANYON                 |
| GOOD! FT by HILL, JEROME         | 09:04 | 43-54 | V 11   |                                       |
| GOOD! FT by HILL, JEROME         | 09:04 | 43-55 | V 12   |                                       |
|                                  | 08:42 |       |        | MISSED JUMPER by BARRY, CANYON        |
| REBOUND (DEF) by NELSON, TYRELL  | 08:42 |       |        |                                       |
| MISSED LAYUP by BURBAGE, ADONIS  | 08:32 |       |        |                                       |
|                                  | 08:32 |       |        | REBOUND (DEF) by BARU,ADJEHI          |
|                                  | 08:03 |       |        | MISSED JUMPER by BARRY, CANYON        |
| REBOUND (DEF) by TEAM            | 08:03 |       |        |                                       |
| MISSED 3PTR by BURBAGE,ADONIS    | 07:35 |       |        |                                       |
|                                  | 07:35 |       |        | REBOUND (DEF) by BARU,ADJEHI          |
|                                  | 07:26 | 45-55 | V 10   | GOOD! LAYUP by CHEALEY,JOE [PNT]      |
| MISSED JUMPER by NELSON, TYRELL  | 07:09 | 2 30  | . •    |                                       |
|                                  | 07:09 |       |        | REBOUND (DEF) by BARRY,CANYON         |
| FOUL by DAVIS, JARVIS            | 07:03 |       |        | TESSONS (SEL) SY BARREL, GARATON      |
| . COLDY DATA CONTINUO            | 07:01 |       |        | TIMEOUT MEDIA                         |
|                                  | 07:01 |       |        | MISSED FT by BARU,ADJEHI              |
|                                  | 07:01 |       |        | REBOUND (DEADB) by TEAM               |
|                                  | 07:01 | 46-55 | V 9    |                                       |
|                                  | 07:01 | 40-33 | νΘ     | GOOD! FT by BARU,ADJEHI               |

| VISITORS: Gardner-Webb              | Time  | Score | Margin | HOME: Col. of Charleston               |
|-------------------------------------|-------|-------|--------|----------------------------------------|
| MISSED JUMPER by HILL,JEROME        | 06:33 |       |        |                                        |
| REBOUND (OFF) by NELSON, TYRELL     | 06:33 |       |        |                                        |
| GOOD! TIPIN by NELSON, TYRELL [PNT] | 06:30 | 46-57 | V 11   |                                        |
|                                     | 06:09 |       |        | MISSED JUMPER by STITT, ANTHONY        |
|                                     | 06:09 |       |        | REBOUND (OFF) by GILMORE, DONOVAN      |
|                                     | 06:04 | 48-57 | V 9    | GOOD! LAYUP by GILMORE, DONOVAN [PNT]  |
| MISSED LAYUP by HILL, JEROME        | 05:45 |       |        |                                        |
|                                     | 05:45 |       |        | BLOCK by BARRY, CANYON                 |
|                                     | 05:43 |       |        | REBOUND (DEF) by BARRY, CANYON         |
|                                     | 05:40 |       |        | TURNOVER by BARRY, CANYON              |
| GOOD! 3PTR by DAVIS, JARVIS         | 05:31 | 48-60 | V 12   |                                        |
| ASSIST by STRANGE, TYLER            | 05:31 |       |        |                                        |
|                                     | 04:54 | 51-60 | V 9    | GOOD! 3PTR by STITT, ANTHONY           |
| GOOD! 3PTR by DAVIS, JARVIS         | 04:32 | 51-63 | V 12   |                                        |
| ASSIST by STRANGE, TYLER            | 04:32 |       |        |                                        |
|                                     | 04:15 |       |        | TIMEOUT TEAM                           |
|                                     | 04:00 | 54-63 | V 9    | GOOD! 3PTR by CHEALEY,JOE              |
|                                     | 04:00 |       |        | ASSIST by STITT, ANTHONY               |
| FOUL by DAVIS, JARVIS               | 04:00 |       |        |                                        |
|                                     | 04:00 | 55-63 | V 8    | GOOD! FT by CHEALEY, JOE               |
|                                     | 03:54 |       |        | FOUL by STITT, ANTHONY                 |
| TIMEOUT media                       | 03:54 |       |        |                                        |
| GOOD! FT by HILL, JEROME            | 03:54 | 55-64 | V 9    |                                        |
| MISSED FT by HILL, JEROME           | 03:54 |       |        |                                        |
| REBOUND (OFF) by NELSON, TYRELL     | 03:54 |       |        |                                        |
| TIMEOUT 30SEC                       | 03:23 |       |        |                                        |
| GOOD! JUMPER by HILL, JEROME [PNT]  | 03:21 | 55-66 | V 11   |                                        |
|                                     | 02:52 |       |        | MISSED JUMPER by CHEALEY, JOE          |
| REBOUND (DEF) by STRANGE, TYLER     | 02:52 |       |        |                                        |
| GOOD! JUMPER by HILL, JEROME [PNT]  | 02:20 | 55-68 | V 13   |                                        |
|                                     | 01:58 | 57-68 | V 11   | GOOD! JUMPER by GILMORE, DONOVAN [PNT] |
| GOOD! LAYUP by HILL,JEROME [PNT]    | 01:35 | 57-70 | V 13   |                                        |
|                                     | 01:35 |       |        | FOUL by BARU,ADJEHI                    |
| GOOD! FT by HILL,JEROME             | 01:35 | 57-71 | V 14   |                                        |
|                                     | 01:35 |       |        | SUB IN: JOHNSON, CAMERON               |
|                                     | 01:35 |       |        | SUB OUT: BARU,ADJEHI                   |
|                                     | 01:23 |       |        | TURNOVER by BARRY, CANYON              |
| STEAL by DAVIS, JARVIS              | 01:22 |       |        |                                        |
|                                     | 01:22 |       |        | FOUL by CHEALEY,JOE                    |
| GOOD! FT by DAVIS, JARVIS           | 01:22 | 57-72 | V 15   |                                        |
| GOOD! FT by DAVIS, JARVIS           | 01:22 | 57-73 | V 16   |                                        |
| SUB IN: MCBRIDE,HAROLD              | 01:22 |       |        |                                        |
| SUB OUT: HILL, JEROME               | 01:22 |       |        |                                        |
|                                     | 01:16 |       |        | MISSED 3PTR by CHEALEY, JOE            |
|                                     | 01:16 |       |        | REBOUND (OFF) by GILMORE, DONOVAN      |
| FOUL by NELSON, TYRELL              | 01:14 |       |        |                                        |
|                                     | 01:14 |       |        | MISSED FT by GILMORE, DONOVAN          |
|                                     | 01:14 |       |        | REBOUND (OFF) by GILMORE,DONOVAN       |
| SUB IN: HILL, JEROME                | 01:14 |       |        |                                        |
| SUB OUT: MCBRIDE,HAROLD             | 01:14 |       |        |                                        |
| FOUL by HILL, JEROME                | 01:08 |       |        |                                        |
|                                     | 01:08 | 58-73 | V 15   | GOOD! FT by GILMORE,DONOVAN            |