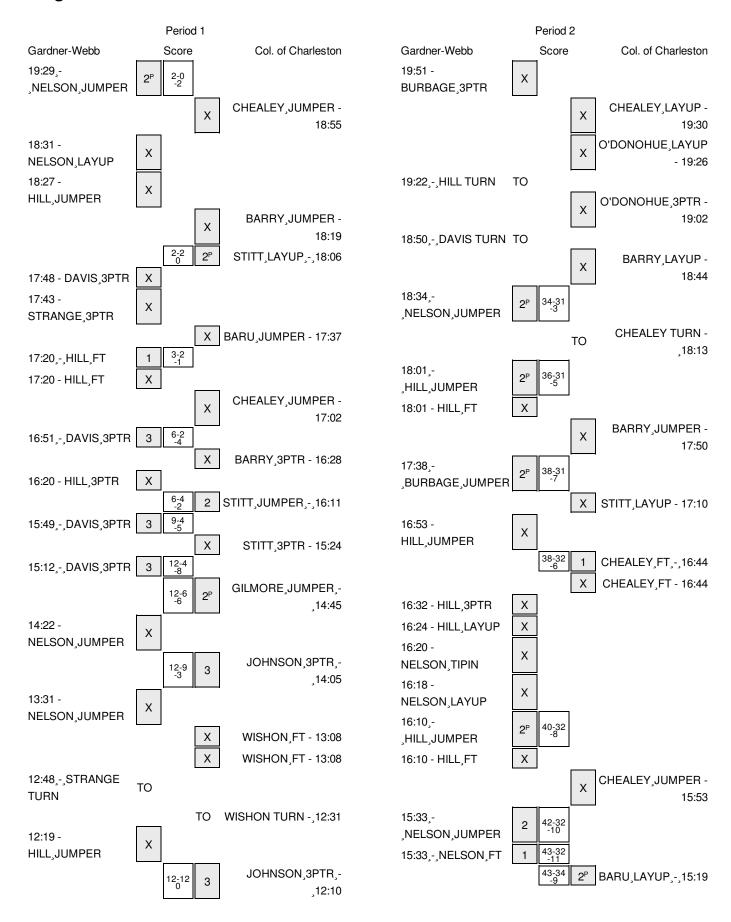

### Gardner-Webb vs Col. of Charleston 11/17/2014; 7:30 PM at TD Arena - Charleston, S.C. Period 1 Play-By-Play

| VISITORS: Gardner-Webb               | Time  | Score | Margin | HOME: Col. of Charleston             |
|--------------------------------------|-------|-------|--------|--------------------------------------|
| GOOD! JUMPER by NELSON, TYRELL [PNT] | 19:29 | 0-2   | V 2    |                                      |
| ASSIST by STRANGE, TYLER             | 19:29 |       |        |                                      |
| FOUL by DAVIS, JARVIS                | 18:56 |       |        |                                      |
|                                      | 18:55 |       |        | MISSED JUMPER by CHEALEY, JOE        |
| REBOUND (DEF) by STRANGE, TYLER      | 18:55 |       |        |                                      |
| MISSED LAYUP by NELSON, TYRELL       | 18:31 |       |        |                                      |
| REBOUND (OFF) by HILL, JEROME        | 18:31 |       |        |                                      |
| MISSED JUMPER by HILL, JEROME        | 18:27 |       |        |                                      |
|                                      | 18:27 |       |        | REBOUND (DEF) by BARU, ADJEHI        |
| FOUL by BURBAGE, ADONIS              | 18:20 |       |        |                                      |
|                                      | 18:19 |       |        | MISSED JUMPER by BARRY, CANYON       |
|                                      | 18:19 |       |        | REBOUND (OFF) by BARU, ADJEHI        |
|                                      | 18:06 | 2-2   | Т      | GOOD! LAYUP by STITT, ANTHONY [PNT]  |
| MISSED 3PTR by DAVIS, JARVIS         | 17:48 |       |        |                                      |
| REBOUND (OFF) by BURBAGE, ADONIS     | 17:48 |       |        |                                      |
| MISSED 3PTR by STRANGE, TYLER        | 17:43 |       |        |                                      |
|                                      | 17:43 |       |        | REBOUND (DEF) by O'DONOHUE, TERRANCE |
|                                      | 17:37 |       |        | MISSED JUMPER by BARU, ADJEHI        |
| REBOUND (DEF) by DAVIS, JARVIS       | 17:37 |       |        |                                      |
|                                      | 17:20 |       |        | FOUL by O'DONOHUE, TERRANCE          |
| GOOD! FT by HILL,JEROME              | 17:20 | 2-3   | V 1    |                                      |
| MISSED FT by HILL, JEROME            | 17:20 |       |        |                                      |
|                                      | 17:20 |       |        | REBOUND (DEF) by BARU, ADJEHI        |
|                                      | 17:02 |       |        | MISSED JUMPER by CHEALEY, JOE        |
| REBOUND (DEF) by DAVIS, JARVIS       | 17:02 |       |        |                                      |
| GOOD! 3PTR by DAVIS, JARVIS          | 16:51 | 2-6   | V 4    |                                      |
| ASSIST by HILL,JEROME                | 16:51 |       |        |                                      |
|                                      | 16:28 |       |        | MISSED 3PTR by BARRY,CANYON          |
| REBOUND (DEF) by STRANGE, TYLER      | 16:28 |       |        |                                      |
| MISSED 3PTR by HILL,JEROME           | 16:20 |       |        |                                      |
|                                      | 16:20 |       |        | REBOUND (DEF) by BARU, ADJEHI        |
|                                      | 16:11 | 4-6   | V 2    | GOOD! JUMPER by STITT, ANTHONY       |
| GOOD! 3PTR by DAVIS, JARVIS          | 15:49 | 4-9   | V 5    |                                      |
| ASSIST by BURBAGE, ADONIS            | 15:49 |       |        |                                      |
|                                      | 15:24 |       |        | MISSED 3PTR by STITT, ANTHONY        |
| REBOUND (DEF) by NELSON, TYRELL      | 15:24 |       |        |                                      |
| GOOD! 3PTR by DAVIS, JARVIS          | 15:12 | 4-12  | V 8    |                                      |
| ASSIST by STRANGE, TYLER             | 15:12 |       |        |                                      |
| FOUL by HILL, JEROME                 | 14:53 |       |        |                                      |
|                                      | 14:53 |       |        | TIMEOUT MEDIA                        |
| SUB IN: POSTON, DYLAN                | 14:53 |       |        |                                      |
| SUB IN: MCBRIDE,HAROLD               | 14:53 |       |        |                                      |
| SUB OUT: STRANGE, TYLER              | 14:53 |       |        |                                      |
| SUB OUT: HILL,JEROME                 | 14:53 |       |        |                                      |
|                                      | 14:53 |       |        | SUB IN: JOHNSON, CAMERON             |
|                                      | 14:53 |       |        | SUB IN: GILMORE, DONOVAN             |
|                                      | 14:53 |       |        | SUB OUT: CHEALEY, JOE                |

| VISITORS: Gardner-Webb             | Time           | Score | Margin | HOME: Col. of Charleston               |
|------------------------------------|----------------|-------|--------|----------------------------------------|
|                                    | 14:53          |       |        | SUB OUT: O'DONOHUE,TERRANCE            |
|                                    | 14:45          | 6-12  | V 6    | GOOD! JUMPER by GILMORE, DONOVAN [PNT] |
|                                    | 14:45          |       |        | ASSIST by BARU,ADJEHI                  |
| MISSED JUMPER by NELSON, TYRELL    | 14:22          |       |        |                                        |
|                                    | 14:22          |       |        | REBOUND (DEF) by GILMORE, DONOVAN      |
|                                    | 14:05          | 9-12  | V 3    | GOOD! 3PTR by JOHNSON,CAMERON          |
|                                    | 14:05          |       |        | ASSIST by BARRY, CANYON                |
| MISSED JUMPER by NELSON, TYRELL    | 13:31          |       |        |                                        |
|                                    | 13:31          |       |        | REBOUND (DEF) by BARU, ADJEHI          |
| FOUL by POSTON, DYLAN              | 13:16          |       |        |                                        |
| SUB IN: STRANGE, TYLER             | 13:16          |       |        |                                        |
| SUB IN: HILL, JEROME               | 13:16          |       |        |                                        |
| SUB IN: HENSLEY, COREY             | 13:16          |       |        |                                        |
| SUB OUT: DAVIS, JARVIS             | 13:16          |       |        |                                        |
| SUB OUT: NELSON, TYRELL            | 13:16          |       |        |                                        |
| SUB OUT: BURBAGE,ADONIS            | 13:16          |       |        |                                        |
|                                    | 13:16          |       |        | SUB IN: WISHON,DAVID                   |
|                                    | 13:16          |       |        | SUB OUT: BARU,ADJEHI                   |
| FOUL by HENSLEY, COREY             | 13:08          |       |        |                                        |
|                                    | 13:08          |       |        | MISSED FT by WISHON, DAVID             |
|                                    | 13:08          |       |        | REBOUND (DEADB) by TEAM                |
|                                    | 13:08          |       |        | MISSED FT by WISHON,DAVID              |
| REBOUND (DEF) by TEAM              | 13:08          |       |        | MICOLD 1 1 by WICHON, BAVID            |
| TEBOOND (BEI') by TEAW             | 13:05          |       |        | SUB IN: CHEALEY,JOE                    |
|                                    | 13:05          |       |        | SUB OUT: BARRY,CANYON                  |
| TURNOVER by STRANGE,TYLER          | 12:48          |       |        | 300 001. BAILIT,OANTON                 |
| TOTING VEITBY OTHINICAL, TTEET     | 12:47          |       |        | STEAL by WISHON,DAVID                  |
|                                    | 12:31          |       |        | FOUL by WISHON, DAVID                  |
|                                    | 12:31          |       |        | TURNOVER by WISHON, DAVID              |
| MISSED JUMPER by HILL,JEROME       | 12:19          |       |        | TOTINO VEIT BY WIGHON, DAVID           |
| WIGGED JOWN EN by THEE, JENOWIE    | 12:19          |       |        | REBOUND (DEF) by GILMORE,DONOVAN       |
|                                    | 12:19          | 12-12 | Т      | GOOD! 3PTR by JOHNSON,CAMERON          |
|                                    | 12:10          | 12-12 | Į.     | ASSIST by STITT, ANTHONY               |
| FOLIL by DOSTON DVI AN             | 12:10          |       |        | ASSIST BY STITT, ANTHONY               |
| FOUL by POSTON, DYLAN              |                | 13-12 | 11.4   | COOR ET ha JOHNSON CAMERON             |
| CLID IN DLIDDAGE ADONIC            | 12:10          | 13-12 | H 1    | GOOD! FT by JOHNSON,CAMERON            |
| SUB IN: BURBAGE,ADONIS             | 12:10<br>12:10 |       |        |                                        |
| SUB OUT: POSTON, DYLAN             |                |       |        | CUID INI, DADDY CANYON                 |
|                                    | 12:10          |       |        | SUB IN: BARRY,CANYON                   |
|                                    | 12:10          |       |        | SUB OUT: STITT, ANTHONY                |
| TIMEOUT MEDIA                      | 11:51          |       |        | FOUL by GILMORE,DONOVAN                |
| TIMEOUT MEDIA                      | 11:49          |       |        |                                        |
| SUB IN: NELSON, TYRELL             | 11:49          |       |        |                                        |
| SUB OUT: HENSLEY, COREY            | 11:49          | 40.44 |        |                                        |
| GOOD! LAYUP by NELSON,TYRELL [PNT] | 11:47          | 13-14 | V 1    |                                        |
| DEBOUND (DEE) L. BURDAGE ABONIO    | 11:27          |       |        | MISSED 3PTR by GILMORE,DONOVAN         |
| REBOUND (DEF) by BURBAGE,ADONIS    | 11:27          |       |        |                                        |
| GOOD! LAYUP by HILL, JEROME [PNT]  | 11:18          | 13-16 | V 3    |                                        |
|                                    | 11:18          |       |        | FOUL by GILMORE,DONOVAN                |
| MISSED FT by HILL, JEROME          | 11:18          |       |        |                                        |
|                                    | 11:18          |       |        | REBOUND (DEF) by JOHNSON,CAMERON       |
|                                    | 11:18          |       |        | SUB IN: BARU,ADJEHI                    |
|                                    | 11:18          |       |        | SUB IN: O'DONOHUE,TERRANCE             |

| VISITORS: Gardner-Webb             | Time  | Score | Margin | HOME: Col. of Charleston                |
|------------------------------------|-------|-------|--------|-----------------------------------------|
|                                    | 11:18 |       |        | SUB OUT: GILMORE,DONOVAN                |
|                                    | 11:18 |       |        | SUB OUT: WISHON, DAVID                  |
|                                    | 11:06 |       |        | FOUL by BARRY, CANYON                   |
|                                    | 11:06 |       |        | TURNOVER by BARRY, CANYON               |
| MISSED 3PTR by MCBRIDE,HAROLD      | 10:50 |       |        |                                         |
| REBOUND (OFF) by HILL, JEROME      | 10:50 |       |        |                                         |
| MISSED LAYUP by HILL, JEROME       | 10:45 |       |        |                                         |
|                                    | 10:45 |       |        | BLOCK by O'DONOHUE, TERRANCE            |
|                                    | 10:44 |       |        | REBOUND (DEF) by CHEALEY, JOE           |
|                                    | 10:40 |       |        | MISSED LAYUP by BARRY, CANYON           |
| REBOUND (DEF) by NELSON, TYRELL    | 10:40 |       |        |                                         |
| MISSED 3PTR by MCBRIDE, HAROLD     | 10:23 |       |        |                                         |
|                                    | 10:23 |       |        | REBOUND (DEF) by CHEALEY, JOE           |
|                                    | 10:01 |       |        | MISSED JUMPER by BARRY, CANYON          |
| REBOUND (DEF) by BURBAGE, ADONIS   | 10:01 |       |        |                                         |
| TURNOVER by HILL, JEROME           | 09:48 |       |        |                                         |
| SUB IN: DAVIS,JARVIS               | 09:48 |       |        |                                         |
| SUB OUT: MCBRIDE,HAROLD            | 09:48 |       |        |                                         |
|                                    | 09:48 |       |        | SUB IN: STITT, ANTHONY                  |
|                                    | 09:48 |       |        | SUB OUT: JOHNSON, CAMERON               |
|                                    | 09:27 |       |        | TURNOVER by BARU,ADJEHI                 |
| TURNOVER by HILL, JEROME           | 09:13 |       |        |                                         |
|                                    | 09:00 |       |        | MISSED JUMPER by O'DONOHUE, TERRANCE    |
| REBOUND (DEF) by BURBAGE, ADONIS   | 09:00 |       |        | •                                       |
| MISSED JUMPER by NELSON, TYRELL    | 08:48 |       |        |                                         |
| ,                                  | 08:48 |       |        | REBOUND (DEF) by TEAM                   |
|                                    | 08:33 |       |        | MISSED JUMPER by STITT, ANTHONY         |
| REBOUND (DEF) by HILL, JEROME      | 08:33 |       |        | •                                       |
|                                    | 08:31 |       |        | FOUL by O'DONOHUE, TERRANCE             |
|                                    | 08:31 |       |        | SUB IN: JOHNSON, CAMERON                |
|                                    | 08:31 |       |        | SUB OUT: O'DONOHUE,TERRANCE             |
| GOOD! LAYUP by NELSON,TYRELL [PNT] | 08:17 | 13-18 | V 5    | ,                                       |
| FOUL (TECH) by NELSON, TYRELL      | 08:15 |       |        |                                         |
| , ,                                | 08:15 | 14-18 | V 4    | GOOD! FT by CHEALEY, JOE                |
|                                    | 08:15 | 15-18 | V 3    | GOOD! FT by CHEALEY, JOE                |
| FOUL by NELSON,TYRELL              | 08:15 |       |        | •                                       |
| · ·                                | 08:02 |       |        | MISSED JUMPER by JOHNSON, CAMERON       |
|                                    | 08:02 |       |        | REBOUND (OFF) by BARU,ADJEHI            |
|                                    | 07:59 | 17-18 | V 1    | GOOD! LAYUP by BARU,ADJEHI [PNT]        |
| MISSED JUMPER by STRANGE, TYLER    | 07:29 |       |        | , , , , , ,                             |
| REBOUND (OFF) by TEAM              | 07:29 |       |        |                                         |
| TIMEOUT MEDIA                      | 07:27 |       |        |                                         |
| SUB IN: MCBRIDE,HAROLD             | 07:27 |       |        |                                         |
| SUB OUT: NELSON, TYRELL            | 07:27 |       |        |                                         |
| MISSED LAYUP by STRANGE, TYLER     | 07:22 |       |        |                                         |
| REBOUND (OFF) by HILL, JEROME      | 07:22 |       |        |                                         |
| MISSED JUMPER by HILL, JEROME      | 07:19 |       |        |                                         |
| , ,                                | 07:19 |       |        | REBOUND (DEF) by BARU,ADJEHI            |
|                                    | 07:13 |       |        | MISSED 3PTR by CHEALEY,JOE              |
| REBOUND (DEF) by HILL, JEROME      | 07:13 |       |        | .,,,,,,,,,,,,,,,,,,,,,,,,,,,,,,,,,,,,,, |
| GOOD! 3PTR by BURBAGE,ADONIS       | 06:59 | 17-21 | V 4    |                                         |
| ASSIST by HILL, JEROME             | 06:59 |       |        |                                         |
| <b>,</b> , <del>-</del>            | 20.00 |       |        |                                         |

| VISITORS: Gardner-Webb                | Time  | Score | Margin | HOME: Col. of Charleston               |
|---------------------------------------|-------|-------|--------|----------------------------------------|
|                                       | 06:58 |       |        | FOUL by BARU,ADJEHI                    |
| MISSED FT by BURBAGE,ADONIS           | 06:57 |       |        |                                        |
|                                       | 06:57 |       |        | REBOUND (DEF) by BARRY, CANYON         |
|                                       | 06:24 |       |        | TURNOVER by STITT, ANTHONY             |
| STEAL by BURBAGE,ADONIS               | 06:23 |       |        |                                        |
| MISSED 3PTR by DAVIS, JARVIS          | 06:08 |       |        |                                        |
|                                       | 06:08 |       |        | REBOUND (DEF) by CHEALEY, JOE          |
|                                       | 05:56 |       |        | MISSED LAYUP by JOHNSON, CAMERON       |
|                                       | 05:56 |       |        | REBOUND (OFF) by BARU, ADJEHI          |
|                                       | 05:54 | 19-21 | V 2    | GOOD! DUNK by BARU,ADJEHI [PNT]        |
|                                       | 05:33 |       |        | FOUL by STITT, ANTHONY                 |
| GOOD! FT by DAVIS,JARVIS              | 05:33 | 19-22 | V 3    |                                        |
| GOOD! FT by DAVIS, JARVIS             | 05:33 | 19-23 | V 4    |                                        |
| SUB IN: NELSON, TYRELL                | 05:33 |       |        |                                        |
| SUB OUT: HILL, JEROME                 | 05:33 |       |        |                                        |
|                                       | 05:09 |       |        | MISSED 3PTR by BARRY,CANYON            |
| REBOUND (DEF) by DAVIS, JARVIS        | 05:09 |       |        | •                                      |
| MISSED 3PTR by BURBAGE,ADONIS         | 04:59 |       |        |                                        |
| , , , , , , , , , , , , , , , , , , , | 04:59 |       |        | REBOUND (DEF) by JOHNSON, CAMERON      |
|                                       | 04:44 |       |        | MISSED 3PTR by JOHNSON,CAMERON         |
| REBOUND (DEF) by NELSON, TYRELL       | 04:44 |       |        | micele of this germicent, or an entert |
| GOOD! JUMPER by NELSON, TYRELL        | 04:33 | 19-25 | V 6    |                                        |
| ASSIST by BURBAGE, ADONIS             | 04:33 | 10 20 | • •    |                                        |
| Addict by Bottshall, Abottlo          | 04:13 |       |        | TURNOVER by JOHNSON,CAMERON            |
|                                       | 04:13 |       |        | SUB IN: WISHON,DAVID                   |
|                                       | 04:13 |       |        | SUB OUT: BARU,ADJEHI                   |
| MISSED LAYUP by BURBAGE,ADONIS        | 04:10 |       |        | OOD OOT. DAITO, ADULTII                |
| MIGGED EXTOR BY BUNDAGE, ADOMIG       | 04:00 |       |        | REBOUND (DEF) by TEAM                  |
|                                       | 03:59 |       |        | TIMEOUT media                          |
|                                       |       |       |        |                                        |
|                                       | 03:59 |       |        | SUB IN: O'DONOHUE, TERRANCE            |
|                                       | 03:59 | 04.05 | V/ 4   | SUB OUT: CHEALEY, JOE                  |
| COORIORER L. DAVIO JARVIO             | 03:36 | 21-25 | V 4    | GOOD! DUNK by BARRY,CANYON [PNT]       |
| GOOD! 3PTR by DAVIS,JARVIS            | 03:25 | 21-28 | V 7    |                                        |
| ASSIST by STRANGE, TYLER              | 03:25 |       |        |                                        |
| FOUL by DAVIS, JARVIS                 | 03:01 |       |        |                                        |
|                                       | 03:01 |       |        | MISSED FT by WISHON,DAVID              |
| REBOUND (DEF) by HILL, JEROME         | 03:01 |       |        |                                        |
| SUB IN: HILL, JEROME                  | 03:01 |       |        |                                        |
| SUB OUT: DAVIS,JARVIS                 | 03:01 |       |        |                                        |
| MISSED JUMPER by NELSON, TYRELL       | 02:50 |       |        |                                        |
|                                       | 02:50 |       |        | REBOUND (DEF) by JOHNSON,CAMERON       |
| FOUL by MCBRIDE,HAROLD                | 02:42 |       |        |                                        |
|                                       | 02:42 | 22-28 | V 6    | GOOD! FT by JOHNSON,CAMERON            |
|                                       | 02:42 | 23-28 | V 5    | GOOD! FT by JOHNSON,CAMERON            |
|                                       | 02:42 |       |        | SUB IN: BARU,ADJEHI                    |
|                                       | 02:42 |       |        | SUB IN: GILMORE,DONOVAN                |
|                                       | 02:42 |       |        | SUB OUT: O'DONOHUE,TERRANCE            |
|                                       | 02:42 |       |        | SUB OUT: WISHON,DAVID                  |
| MISSED JUMPER by HILL,JEROME          | 02:20 |       |        |                                        |
|                                       | 02:20 |       |        | REBOUND (DEF) by GILMORE, DONOVAN      |
|                                       | 02:11 | 25-28 | V 3    | GOOD! JUMPER by BARRY, CANYON [PNT]    |
|                                       |       |       |        |                                        |

| VISITORS: Gardner-Webb              | Time  | Score | Margin | HOME: Col. of Charleston         |
|-------------------------------------|-------|-------|--------|----------------------------------|
|                                     | 02:00 |       |        | REBOUND (DEF) by BARRY, CANYON   |
|                                     | 01:52 | 28-28 | Т      | GOOD! 3PTR by STITT, ANTHONY     |
|                                     | 01:52 |       |        | ASSIST by BARRY, CANYON          |
| TIMEOUT 30SEC                       | 01:49 |       |        |                                  |
| TURNOVER by BURBAGE, ADONIS         | 01:33 |       |        |                                  |
|                                     | 01:19 |       |        | TURNOVER by GILMORE, DONOVAN     |
| GOOD! JUMPER by MCBRIDE, HAROLD     | 01:08 | 28-30 | V 2    |                                  |
|                                     | 00:47 |       |        | MISSED 3PTR by BARRY, CANYON     |
| REBOUND (DEF) by MCBRIDE, HAROLD    | 00:47 |       |        |                                  |
| MISSED JUMPER by HILL, JEROME       | 00:36 |       |        |                                  |
| REBOUND (OFF) by NELSON, TYRELL     | 00:36 |       |        |                                  |
| GOOD! LAYUP by NELSON, TYRELL [PNT] | 00:33 | 28-32 | V 4    |                                  |
|                                     | 00:18 |       |        | TIMEOUT 30SEC                    |
|                                     | 00:09 | 30-32 | V 2    | GOOD! LAYUP by BARU,ADJEHI [PNT] |
|                                     | 00:09 |       |        | ASSIST by STITT, ANTHONY         |
| FOUL by HILL, JEROME                | 00:09 |       |        |                                  |
|                                     | 00:09 | 31-32 | V 1    | GOOD! FT by BARU,ADJEHI          |
| SUB IN: DAVIS,JARVIS                | 00:09 |       |        |                                  |
| SUB OUT: BURBAGE, ADONIS            | 00:09 |       |        |                                  |
|                                     | 00:09 |       |        | SUB IN: CHEALEY, JOE             |
|                                     | 00:09 |       |        | SUB OUT: GILMORE, DONOVAN        |
| MISSED 3PTR by DAVIS, JARVIS        | 00:04 |       |        |                                  |
|                                     | 00:04 |       |        | REBOUND (DEF) by BARU,ADJEHI     |