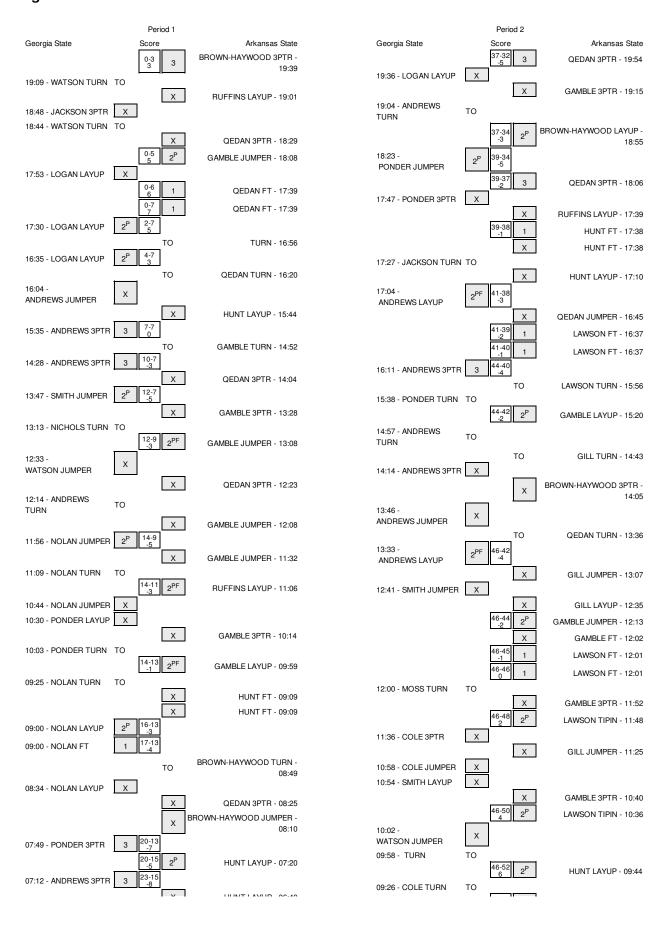

FT % 1st Half:

In Off 2nd Fast Points Paint Off T/O 2nd Chance Fast Break Bench Georgia State 6 26 36 17 8 Arkansas State 36 27 8 10 10

19-25

76.0%

Game:

2,0

Largest lead - Georgia State by 10 1st-06:24; Arkansas State by 11 2nd-04:28

Score tied - 2 times Lead changed - 2 times

81.0%

Score tied - 1 times Lead changed - 1 times