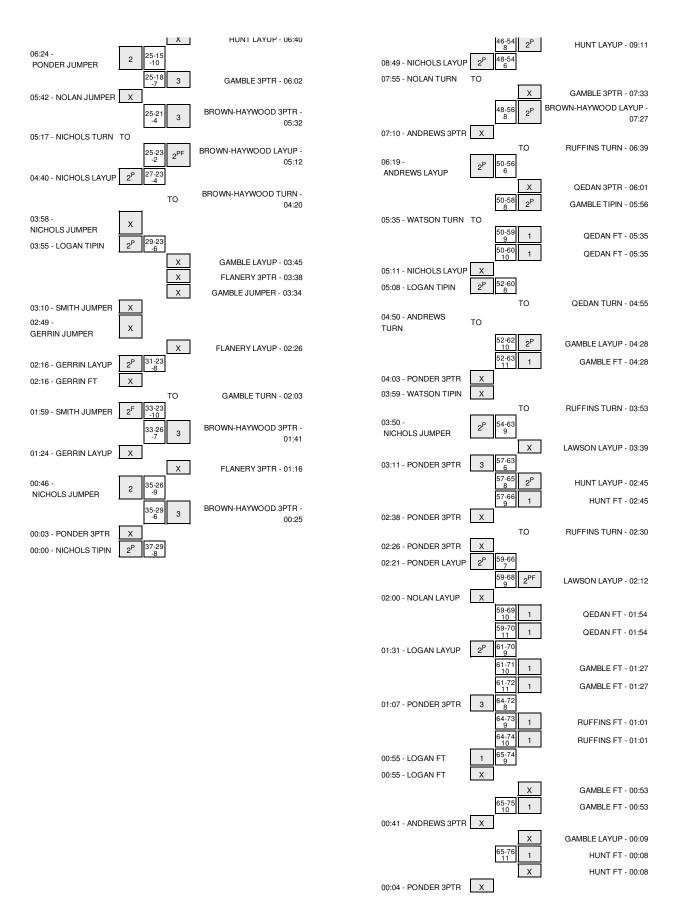

FT % 1st Half:

In Off 2nd Fast Points Paint Off T/O 2nd Chance Fast Break Bench Georgia State 6 26 36 17 8 Arkansas State 36 27 8 10 10

19-25

76.0%

Game:

2,0

Largest lead - Georgia State by 10 1st-06:24; Arkansas State by 11 2nd-04:28

Score tied - 2 times Lead changed - 2 times

81.0%