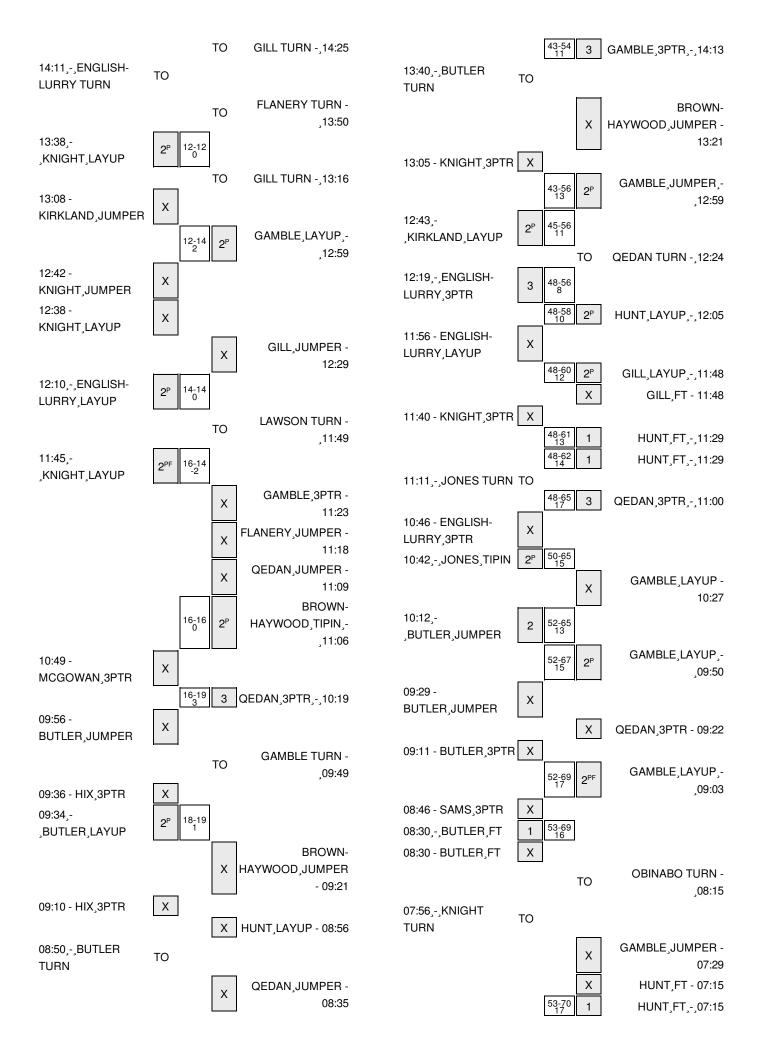

# Georgia Southern vs Arkansas State 1/8/2015; 5:05 p.m. at Jonesboro, Ark. (Convocation Center) Period 1 Play-By-Play

| VISITORS: Georgia Southern              | Time  | Score | Margin | HOME: Arkansas State                 |
|-----------------------------------------|-------|-------|--------|--------------------------------------|
|                                         | 19:45 |       |        | MISSED LAYUP by HUNT,JASMINE         |
|                                         | 19:45 |       |        | REBOUND (OFF) by HUNT, JASMINE       |
|                                         | 19:41 | 2-0   | H 2    | GOOD! LAYUP by GAMBLE, AUNDREA [PNT] |
| TURNOVER by JONES,BRIANA                | 19:17 |       |        |                                      |
|                                         | 19:02 | 5-0   | H 5    | GOOD! 3PTR by BROWN-HAYWOOD,KHADI    |
|                                         | 19:02 |       |        | ASSIST by GAMBLE, AUNDREA            |
| GOOD! LAYUP by BUTLER,PATRICE [PNT]     | 18:37 | 5-2   | H 3    |                                      |
|                                         | 18:14 |       |        | TURNOVER by GAMBLE, AUNDREA          |
| GOOD! LAYUP by KNIGHT,ANNA CLAIRE [PNT] | 17:57 | 5-4   | H 1    |                                      |
|                                         | 17:43 | 7-4   | H 3    | GOOD! LAYUP by HUNT, JASMINE [PNT]   |
| FOUL by JONES,BRIANA                    | 17:43 |       |        |                                      |
|                                         | 17:43 | 8-4   | H 4    | GOOD! FT by HUNT, JASMINE            |
| SUB IN: KIRKLAND, SIERRA                | 17:43 |       |        |                                      |
| SUB OUT: JONES,BRIANA                   | 17:43 |       |        |                                      |
| MISSED LAYUP by MCGOWAN,ANGEL           | 17:28 |       |        |                                      |
|                                         | 17:28 |       |        | REBOUND (DEF) by HUNT, JASMINE       |
|                                         | 17:20 |       |        | MISSED 3PTR by BROWN-HAYWOOD,KHADI   |
|                                         | 17:20 |       |        | REBOUND (OFF) by HUNT, JASMINE       |
|                                         | 17:15 |       |        | MISSED LAYUP by HUNT, JASMINE        |
| REBOUND (DEF) by KNIGHT, ANNA CLAIRE    | 17:15 |       |        |                                      |
| MISSED 3PTR by MCGOWAN,ANGEL            | 17:05 |       |        |                                      |
| REBOUND (OFF) by KIRKLAND, SIERRA       | 17:05 |       |        |                                      |
| TURNOVER by KIRKLAND, SIERRA            | 17:01 |       |        |                                      |
|                                         | 16:45 |       |        | TURNOVER by RUFFINS, JAMIE           |
| STEAL by KNIGHT,ANNA CLAIRE             | 16:44 |       |        |                                      |
|                                         | 16:42 |       |        | FOUL by QEDAN,HANNA                  |
| MISSED FT by KNIGHT,ANNA CLAIRE         | 16:42 |       |        |                                      |
| REBOUND (DEADB) by TEAM                 | 16:42 |       |        |                                      |
| GOOD! FT by KNIGHT, ANNA CLAIRE         | 16:42 | 8-5   | H 3    |                                      |
| SUB IN: ENGLISH-LURRY,T                 | 16:42 |       |        |                                      |
| SUB OUT: KNIGHT,ANNA CLAIRE             | 16:42 |       |        |                                      |
|                                         | 16:32 |       |        | TURNOVER by RUFFINS, JAMIE           |
| STEAL by BUTLER,PATRICE                 | 16:31 |       |        |                                      |
| MISSED LAYUP by MCGOWAN,ANGEL           | 16:26 |       |        |                                      |
| REBOUND (OFF) by KIRKLAND, SIERRA       | 16:26 |       |        |                                      |
| GOOD! TIPIN by KIRKLAND,SIERRA [PNT]    | 16:22 | 8-7   | H 1    |                                      |
|                                         | 16:16 |       |        | MISSED 3PTR by QEDAN,HANNA           |
| REBOUND (DEF) by SAMS,ALEXIS            | 16:16 |       |        |                                      |
| GOOD! 3PTR by SAMS,ALEXIS               | 15:53 | 8-10  | V 2    |                                      |
| ASSIST by KIRKLAND, SIERRA              | 15:53 |       |        |                                      |
| FOUL by MCGOWAN,ANGEL                   | 15:31 |       |        |                                      |
|                                         | 15:31 |       |        | TIMEOUT MEDIA                        |
|                                         | 15:31 | 9-10  | V 1    | GOOD! FT by GAMBLE, AUNDREA          |
|                                         | 15:31 | 10-10 | Т      | GOOD! FT by GAMBLE,AUNDREA           |
| SUB IN: AKINS,JAKAYVEA                  | 15:31 |       |        |                                      |
| SUB IN: JONES,BRIANA                    | 15:31 |       |        |                                      |
| SUB OUT: SAMS,ALEXIS                    | 15:31 |       |        |                                      |