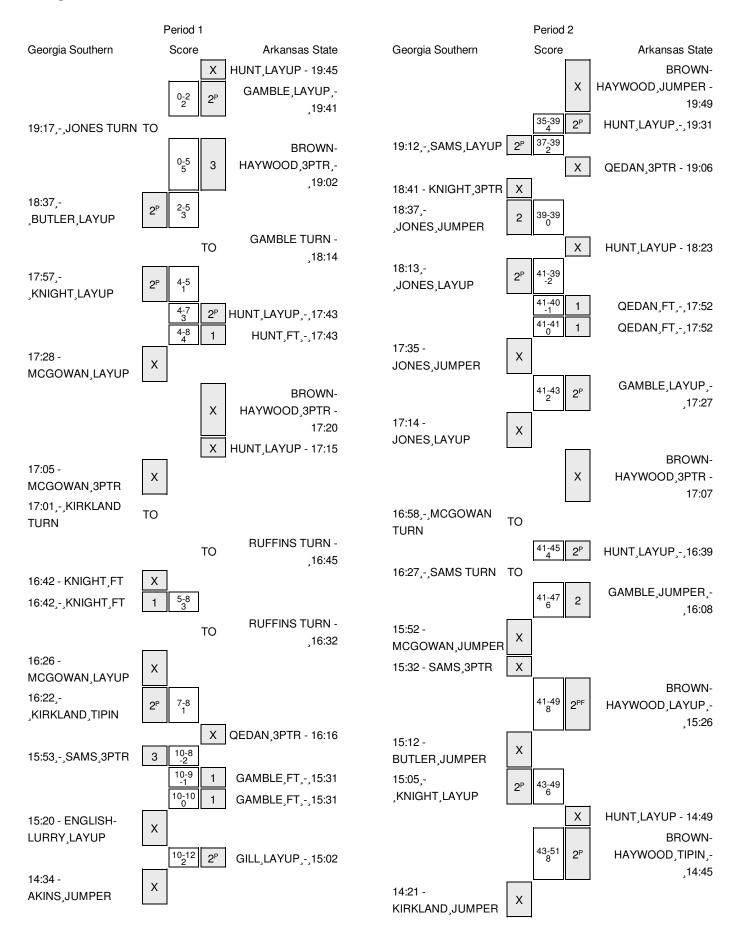

# Georgia Southern vs Arkansas State 1/8/2015; 5:05 p.m. at Jonesboro, Ark. (Convocation Center) Period 1 Play-By-Play

| VISITORS: Georgia Southern              | Time  | Score | Margin | HOME: Arkansas State                 |
|-----------------------------------------|-------|-------|--------|--------------------------------------|
|                                         | 19:45 |       |        | MISSED LAYUP by HUNT,JASMINE         |
|                                         | 19:45 |       |        | REBOUND (OFF) by HUNT, JASMINE       |
|                                         | 19:41 | 2-0   | H 2    | GOOD! LAYUP by GAMBLE, AUNDREA [PNT] |
| TURNOVER by JONES,BRIANA                | 19:17 |       |        |                                      |
|                                         | 19:02 | 5-0   | H 5    | GOOD! 3PTR by BROWN-HAYWOOD,KHADI    |
|                                         | 19:02 |       |        | ASSIST by GAMBLE, AUNDREA            |
| GOOD! LAYUP by BUTLER,PATRICE [PNT]     | 18:37 | 5-2   | H 3    |                                      |
|                                         | 18:14 |       |        | TURNOVER by GAMBLE, AUNDREA          |
| GOOD! LAYUP by KNIGHT,ANNA CLAIRE [PNT] | 17:57 | 5-4   | H 1    |                                      |
|                                         | 17:43 | 7-4   | H 3    | GOOD! LAYUP by HUNT, JASMINE [PNT]   |
| FOUL by JONES,BRIANA                    | 17:43 |       |        |                                      |
|                                         | 17:43 | 8-4   | H 4    | GOOD! FT by HUNT, JASMINE            |
| SUB IN: KIRKLAND, SIERRA                | 17:43 |       |        |                                      |
| SUB OUT: JONES,BRIANA                   | 17:43 |       |        |                                      |
| MISSED LAYUP by MCGOWAN,ANGEL           | 17:28 |       |        |                                      |
|                                         | 17:28 |       |        | REBOUND (DEF) by HUNT, JASMINE       |
|                                         | 17:20 |       |        | MISSED 3PTR by BROWN-HAYWOOD,KHADI   |
|                                         | 17:20 |       |        | REBOUND (OFF) by HUNT, JASMINE       |
|                                         | 17:15 |       |        | MISSED LAYUP by HUNT, JASMINE        |
| REBOUND (DEF) by KNIGHT, ANNA CLAIRE    | 17:15 |       |        |                                      |
| MISSED 3PTR by MCGOWAN,ANGEL            | 17:05 |       |        |                                      |
| REBOUND (OFF) by KIRKLAND, SIERRA       | 17:05 |       |        |                                      |
| TURNOVER by KIRKLAND, SIERRA            | 17:01 |       |        |                                      |
|                                         | 16:45 |       |        | TURNOVER by RUFFINS, JAMIE           |
| STEAL by KNIGHT,ANNA CLAIRE             | 16:44 |       |        |                                      |
|                                         | 16:42 |       |        | FOUL by QEDAN,HANNA                  |
| MISSED FT by KNIGHT,ANNA CLAIRE         | 16:42 |       |        |                                      |
| REBOUND (DEADB) by TEAM                 | 16:42 |       |        |                                      |
| GOOD! FT by KNIGHT, ANNA CLAIRE         | 16:42 | 8-5   | H 3    |                                      |
| SUB IN: ENGLISH-LURRY,T                 | 16:42 |       |        |                                      |
| SUB OUT: KNIGHT,ANNA CLAIRE             | 16:42 |       |        |                                      |
|                                         | 16:32 |       |        | TURNOVER by RUFFINS, JAMIE           |
| STEAL by BUTLER,PATRICE                 | 16:31 |       |        |                                      |
| MISSED LAYUP by MCGOWAN,ANGEL           | 16:26 |       |        |                                      |
| REBOUND (OFF) by KIRKLAND, SIERRA       | 16:26 |       |        |                                      |
| GOOD! TIPIN by KIRKLAND,SIERRA [PNT]    | 16:22 | 8-7   | H 1    |                                      |
|                                         | 16:16 |       |        | MISSED 3PTR by QEDAN,HANNA           |
| REBOUND (DEF) by SAMS,ALEXIS            | 16:16 |       |        |                                      |
| GOOD! 3PTR by SAMS,ALEXIS               | 15:53 | 8-10  | V 2    |                                      |
| ASSIST by KIRKLAND, SIERRA              | 15:53 |       |        |                                      |
| FOUL by MCGOWAN,ANGEL                   | 15:31 |       |        |                                      |
|                                         | 15:31 |       |        | TIMEOUT MEDIA                        |
|                                         | 15:31 | 9-10  | V 1    | GOOD! FT by GAMBLE, AUNDREA          |
|                                         | 15:31 | 10-10 | Т      | GOOD! FT by GAMBLE,AUNDREA           |
| SUB IN: AKINS,JAKAYVEA                  | 15:31 |       |        |                                      |
| SUB IN: JONES,BRIANA                    | 15:31 |       |        |                                      |
| SUB OUT: SAMS,ALEXIS                    | 15:31 |       |        |                                      |