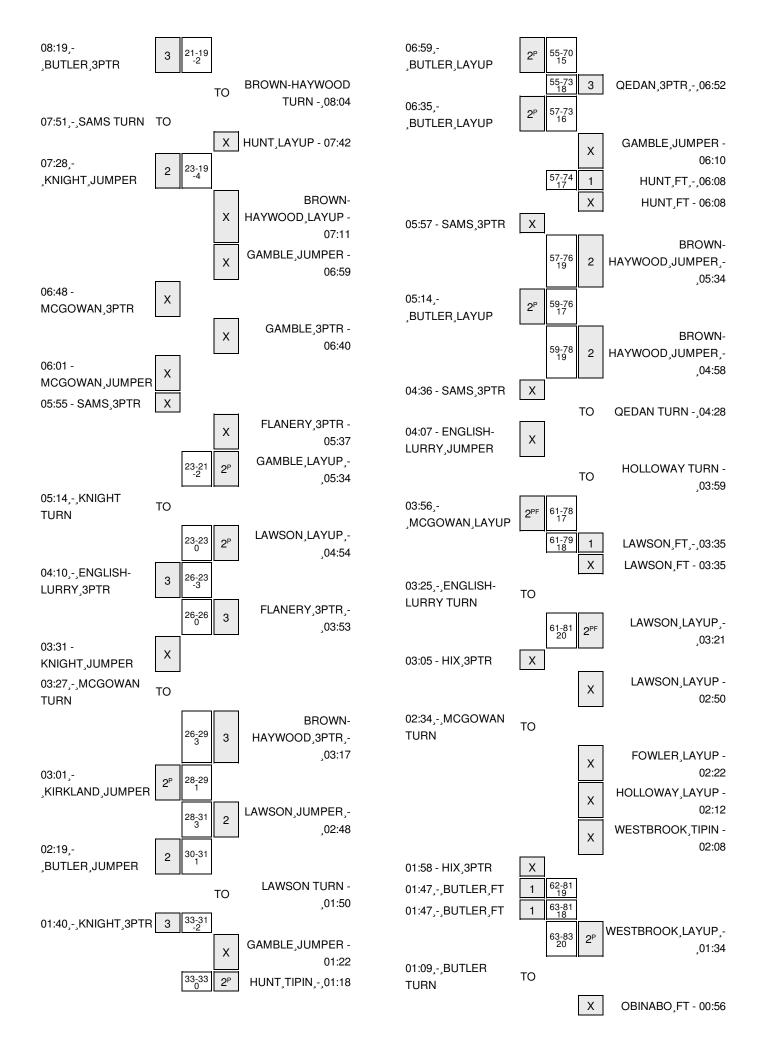

# Georgia Southern vs Arkansas State 1/8/2015; 5:05 p.m. at Jonesboro, Ark. (Convocation Center) Period 1 Play-By-Play

| VISITORS: Georgia Southern              | Time  | Score | Margin | HOME: Arkansas State                 |
|-----------------------------------------|-------|-------|--------|--------------------------------------|
|                                         | 19:45 |       |        | MISSED LAYUP by HUNT,JASMINE         |
|                                         | 19:45 |       |        | REBOUND (OFF) by HUNT, JASMINE       |
|                                         | 19:41 | 2-0   | H 2    | GOOD! LAYUP by GAMBLE, AUNDREA [PNT] |
| TURNOVER by JONES,BRIANA                | 19:17 |       |        |                                      |
|                                         | 19:02 | 5-0   | H 5    | GOOD! 3PTR by BROWN-HAYWOOD,KHADI    |
|                                         | 19:02 |       |        | ASSIST by GAMBLE, AUNDREA            |
| GOOD! LAYUP by BUTLER,PATRICE [PNT]     | 18:37 | 5-2   | H 3    |                                      |
|                                         | 18:14 |       |        | TURNOVER by GAMBLE, AUNDREA          |
| GOOD! LAYUP by KNIGHT,ANNA CLAIRE [PNT] | 17:57 | 5-4   | H 1    |                                      |
|                                         | 17:43 | 7-4   | H 3    | GOOD! LAYUP by HUNT, JASMINE [PNT]   |
| FOUL by JONES,BRIANA                    | 17:43 |       |        |                                      |
|                                         | 17:43 | 8-4   | H 4    | GOOD! FT by HUNT, JASMINE            |
| SUB IN: KIRKLAND, SIERRA                | 17:43 |       |        |                                      |
| SUB OUT: JONES,BRIANA                   | 17:43 |       |        |                                      |
| MISSED LAYUP by MCGOWAN,ANGEL           | 17:28 |       |        |                                      |
|                                         | 17:28 |       |        | REBOUND (DEF) by HUNT, JASMINE       |
|                                         | 17:20 |       |        | MISSED 3PTR by BROWN-HAYWOOD,KHADI   |
|                                         | 17:20 |       |        | REBOUND (OFF) by HUNT, JASMINE       |
|                                         | 17:15 |       |        | MISSED LAYUP by HUNT, JASMINE        |
| REBOUND (DEF) by KNIGHT, ANNA CLAIRE    | 17:15 |       |        |                                      |
| MISSED 3PTR by MCGOWAN,ANGEL            | 17:05 |       |        |                                      |
| REBOUND (OFF) by KIRKLAND, SIERRA       | 17:05 |       |        |                                      |
| TURNOVER by KIRKLAND, SIERRA            | 17:01 |       |        |                                      |
|                                         | 16:45 |       |        | TURNOVER by RUFFINS, JAMIE           |
| STEAL by KNIGHT,ANNA CLAIRE             | 16:44 |       |        |                                      |
|                                         | 16:42 |       |        | FOUL by QEDAN,HANNA                  |
| MISSED FT by KNIGHT,ANNA CLAIRE         | 16:42 |       |        |                                      |
| REBOUND (DEADB) by TEAM                 | 16:42 |       |        |                                      |
| GOOD! FT by KNIGHT, ANNA CLAIRE         | 16:42 | 8-5   | H 3    |                                      |
| SUB IN: ENGLISH-LURRY,T                 | 16:42 |       |        |                                      |
| SUB OUT: KNIGHT,ANNA CLAIRE             | 16:42 |       |        |                                      |
|                                         | 16:32 |       |        | TURNOVER by RUFFINS, JAMIE           |
| STEAL by BUTLER,PATRICE                 | 16:31 |       |        |                                      |
| MISSED LAYUP by MCGOWAN,ANGEL           | 16:26 |       |        |                                      |
| REBOUND (OFF) by KIRKLAND, SIERRA       | 16:26 |       |        |                                      |
| GOOD! TIPIN by KIRKLAND,SIERRA [PNT]    | 16:22 | 8-7   | H 1    |                                      |
|                                         | 16:16 |       |        | MISSED 3PTR by QEDAN,HANNA           |
| REBOUND (DEF) by SAMS,ALEXIS            | 16:16 |       |        |                                      |
| GOOD! 3PTR by SAMS,ALEXIS               | 15:53 | 8-10  | V 2    |                                      |
| ASSIST by KIRKLAND, SIERRA              | 15:53 |       |        |                                      |
| FOUL by MCGOWAN,ANGEL                   | 15:31 |       |        |                                      |
|                                         | 15:31 |       |        | TIMEOUT MEDIA                        |
|                                         | 15:31 | 9-10  | V 1    | GOOD! FT by GAMBLE, AUNDREA          |
|                                         | 15:31 | 10-10 | Т      | GOOD! FT by GAMBLE,AUNDREA           |
| SUB IN: AKINS,JAKAYVEA                  | 15:31 |       |        |                                      |
| SUB IN: JONES,BRIANA                    | 15:31 |       |        |                                      |
| SUB OUT: SAMS,ALEXIS                    | 15:31 |       |        |                                      |