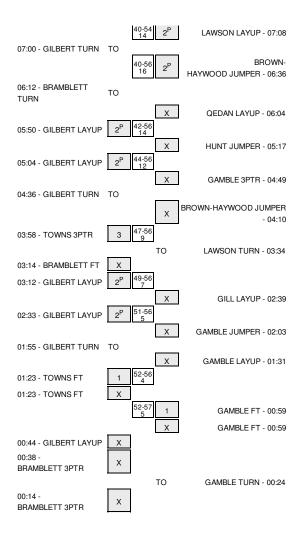

#### Chattanooga vs Arkansas State 12/1/2014; 7:05 p.m. at Jonesboro, Ark. (Convocation Center) Period 2 Play-By-Play

| VISITORS: Chattanooga                  | Time           | Score | Margin | HOME: Arkansas State                                     |
|----------------------------------------|----------------|-------|--------|----------------------------------------------------------|
| SUB IN: TOWNS,KA'VONNE                 | 20:00          |       |        |                                                          |
| SUB OUT: SHUMPERT, CHELSEY             | 20:00          |       |        |                                                          |
|                                        | 19:38          |       |        | MISSED JUMPER by GAMBLE, AUNDREA                         |
| REBOUND (DEF) by GILBERT, ARYANNA      | 19:38          |       |        |                                                          |
|                                        | 19:38          |       |        | FOUL by GILL, BRITTNEY                                   |
| MISSED JUMPER by JOYNER, JASMINE       | 19:28          |       |        |                                                          |
|                                        | 19:28          |       |        | REBOUND (DEF) by HUNT, JASMINE                           |
| FOUL by GILBERT, ARYANNA               | 19:08          |       |        |                                                          |
|                                        | 19:08          | 34-26 | H 8    | GOOD! FT by GAMBLE,AUNDREA                               |
| REBOUND (DEF) by TOWNS,KA'VONNE        | 19:08          |       |        | MISSED FT by GAMBLE, AUNDREA                             |
| REBOUND (DEF) by TOWINS, KA VOININE    | 19:08<br>19:01 |       |        | FOUL by GILL, BRITTNEY                                   |
| TURNOVER by JOYNER, JASMINE            | 18:40          |       |        |                                                          |
|                                        | 18:38          |       |        | STEAL by QEDAN,HANNA                                     |
|                                        | 18:20          |       |        | MISSED LAYUP by HUNT, JASMINE                            |
| BLOCK by JOYNER, JASMINE               | 18:20          |       |        |                                                          |
|                                        | 18:16          |       |        | REBOUND (OFF) by HUNT, JASMINE                           |
|                                        | 18:15          | 36-26 | H 10   | GOOD! LAYUP by QEDAN, HANNA                              |
| TURNOVER by PAYNE, ALICIA              | 17:47          |       |        |                                                          |
|                                        | 17:47          |       |        | SUB IN: RUFFINS, JAMIE                                   |
|                                        | 17:47          |       |        | SUB OUT: GILL, BRITTNEY                                  |
|                                        | 17:28          |       |        | MISSED 3PTR by GAMBLE, AUNDREA                           |
|                                        | 17:28          |       |        | REBOUND (OFF) by BROWN-HAYWOOD, KHADI                    |
|                                        | 17:22          | 39-26 | H 13   | GOOD! 3PTR by GAMBLE,AUNDREA                             |
|                                        | 17:22          |       |        | ASSIST by BROWN-HAYWOOD,KHADI                            |
| TURNOVER by PAYNE, ALICIA              | 16:52<br>16:51 |       |        | STEAL by BROWN-HAYWOOD, KHADI                            |
|                                        | 16:50          |       |        | TURNOVER by BROWN-HAYWOOD, KHADI                         |
| STEAL by PAYNE,ALICIA                  | 16:49          |       |        |                                                          |
| MISSED 3PTR by TOWNS,KA'VONNE          | 16:28          |       |        |                                                          |
| ······································ | 16:28          |       |        | REBOUND (DEF) by GAMBLE, AUNDREA                         |
|                                        | 16:18          | 41-26 | H 15   | GOOD! LAYUP by GAMBLE, AUNDREA                           |
| TIMEOUT 30SEC                          | 16:12          |       |        |                                                          |
| SUB IN: SHUMPERT, CHELSEY              | 16:12          |       |        |                                                          |
| SUB IN: BRAMBLETT, DESTINY             | 16:12          |       |        |                                                          |
| SUB OUT: PAYNE,ALICIA                  | 16:12          |       |        |                                                          |
| SUB OUT: GILBERT, ARYANNA              | 16:12          |       |        |                                                          |
|                                        | 16:12          |       |        | SUB IN: BRADSHAW,LAUREN                                  |
|                                        | 16:12          |       |        | SUB IN: LAWSON, AMANDA                                   |
|                                        | 16:12          |       |        | SUB OUT: QEDAN,HANNA                                     |
|                                        | 16:12<br>15:52 |       |        | SUB OUT: HUNT, JASMINE                                   |
| TURNOVER by TOWNS,KA'VONNE             |                |       |        |                                                          |
|                                        | 15:52<br>15:44 |       |        | TIMEOUT MEDIA<br>TURNOVER by LAWSON,AMANDA               |
| MISSED JUMPER by SHUMPERT, CHELSEY     | 15:19          |       |        |                                                          |
|                                        | 15:19          |       |        | REBOUND (DEF) by LAWSON, AMANDA                          |
|                                        | 15:03          |       |        | TURNOVER by BRADSHAW, LAUREN                             |
| STEAL by SHUMPERT, CHELSEY             | 15:01          |       |        |                                                          |
| MISSED LAYUP by JOYNER, JASMINE        | 14:57          |       |        |                                                          |
| REBOUND (OFF) by GILBERT, ARYANNA      | 14:57          |       |        |                                                          |
| MISSED 3PTR by SHUMPERT, CHELSEY       | 14:52          |       |        |                                                          |
|                                        | 14:52          |       |        | REBOUND (DEF) by BROWN-HAYWOOD, KHADI                    |
| FOUL by JOYNER, JASMINE                | 14:36          |       |        |                                                          |
|                                        | 14:36          | 42-26 | H 16   | GOOD! FT by LAWSON, AMANDA                               |
|                                        | 14:36          |       |        | MISSED FT by LAWSON, AMANDA                              |
| REBOUND (DEF) by BRAMBLETT, DESTINY    | 14:36          |       |        |                                                          |
| SUB IN: VANLANDINGHAM, SYDNE           | 14:36          |       |        |                                                          |
| SUB OUT: JOYNER, JASMINE               | 14:36          |       |        |                                                          |
|                                        | 14:36          |       |        | SUB IN: QEDAN,HANNA                                      |
|                                        | 14:36          |       |        | SUB IN: HUNT, JASMINE                                    |
|                                        | 14:36<br>14:36 |       |        | SUB OUT: BRADSHAW,LAUREN<br>SUB OUT: BROWN-HAYWOOD,KHADI |
| GOOD! LAYUP by GILBERT,KEIANA          | 14:35          | 42-28 | H 14   |                                                          |
|                                        | 14:33          | 44-28 | H 16   | GOOD! LAYUP by HUNT, JASMINE                             |
|                                        | 14:09          |       |        | FOUL by HUNT, JASMINE                                    |
| GOOD! FT by BRAMBLETT, DESTINY         | 13:50          | 44-29 | H 15   |                                                          |
| GOOD! FT by BRAMBLETT, DESTINY         | 13:47          | 44-30 | H 14   |                                                          |
| FOUL by BRAMBLETT, DESTINY             | 13:19          |       |        |                                                          |
|                                        | 13:16          |       |        | TURNOVER by HUNT, JASMINE                                |
| STEAL by SHUMPERT, CHELSEY             | 13:14          |       |        |                                                          |
| GOOD! LAYUP by SHUMPERT, CHELSEY       | 13:13          | 44-32 | H 12   |                                                          |
|                                        | 12:49          |       |        | TURNOVER by GAMBLE, AUNDREA                              |
|                                        | 12:49          |       |        | FOUL by GAMBLE, AUNDREA                                  |
| SUB IN: CHILTON, ANSLEY                | 12:49          |       |        |                                                          |
|                                        |                |       |        |                                                          |