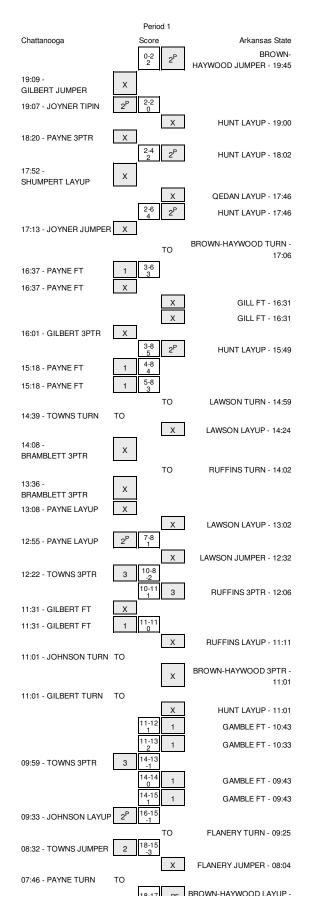

#### Chattanooga vs Arkansas State 12/1/2014; 7:05 p.m. at Jonesboro, Ark. (Convocation Center) Period 1 Play-By-Play

| VISITORS: Chattanooga               | Time           | Score | Margin | HOME: Arkansas State                                                                       |
|-------------------------------------|----------------|-------|--------|--------------------------------------------------------------------------------------------|
| non on on a landoga                 | 19:45          | 2-0   | H 2    | GOOD! JUMPER by BROWN-HAYWOOD, KHAD                                                        |
| MISSED JUMPER by GILBERT, KEIANA    | 19:09          |       |        |                                                                                            |
| REBOUND (OFF) by JOYNER, JASMINE    | 19:09          |       |        |                                                                                            |
| GOOD! TIPIN by JOYNER, JASMINE      | 19:07          | 2-2   | Т      |                                                                                            |
|                                     | 19:00          |       |        | MISSED LAYUP by HUNT, JASMINE                                                              |
| BLOCK by JOYNER, JASMINE            | 19:00          |       |        |                                                                                            |
| REBOUND (DEF) by TEAM               | 19:00          |       |        |                                                                                            |
| MISSED 3PTR by PAYNE, ALICIA        | 18:20          |       |        |                                                                                            |
|                                     | 18:20          |       |        | REBOUND (DEF) by HUNT, JASMINE                                                             |
|                                     | 18:02          | 4-2   | H 2    | GOOD! LAYUP by HUNT, JASMINE                                                               |
|                                     | 18:02          |       |        | ASSIST by GAMBLE, AUNDREA                                                                  |
| MISSED LAYUP by SHUMPERT, CHELSEY   | 17:52          |       |        |                                                                                            |
|                                     | 17:52          |       |        | REBOUND (DEF) by BROWN-HAYWOOD, KHAD                                                       |
|                                     | 17:46          |       |        | MISSED LAYUP by QEDAN, HANNA                                                               |
| BLOCK by GILBERT, ARYANNA           | 17:46          |       |        |                                                                                            |
|                                     | 17:46          |       |        | REBOUND (OFF) by TEAM                                                                      |
|                                     | 17:46          | 6-2   | H 4    | GOOD! LAYUP by HUNT, JASMINE                                                               |
|                                     | 17:46          |       |        | ASSIST by GAMBLE, AUNDREA                                                                  |
| MISSED JUMPER by JOYNER, JASMINE    | 17:13          |       |        |                                                                                            |
|                                     | 17:13          |       |        | REBOUND (DEF) by TEAM                                                                      |
|                                     | 17:06          |       |        | TURNOVER by BROWN-HAYWOOD, KHAD                                                            |
|                                     | 16:37          |       |        | FOUL by BROWN-HAYWOOD, KHAD                                                                |
| GOOD! FT by PAYNE,ALICIA            | 16:37          | 6-3   | НЗ     | · •••••, -··••••••••••••••••••••••••••••                                                   |
| MISSED FT by PAYNE, ALICIA          | 16:37          |       |        |                                                                                            |
|                                     | 16:37          |       |        | REBOUND (DEF) by GAMBLE,AUNDREA                                                            |
| FOUL by JOYNER, JASMINE             | 16:31          |       |        | HEBOOND (BELY by CHINDLE, HONDHER                                                          |
|                                     | 16:31          |       |        | MISSED FT by GILL, BRITTNEY                                                                |
|                                     | 16:31          |       |        | REBOUND (DEADB) by TEAN                                                                    |
|                                     | 16:31          |       |        | MISSED FT by GILL,BRITTNEY                                                                 |
| REBOUND (DEF) by GILBERT, ARYANNA   | 16:31          |       |        | MISSED FT by GILL, BRITTNET                                                                |
|                                     | 16:01          |       |        |                                                                                            |
| MISSED 3PTR by GILBERT, ARYANNA     |                |       |        |                                                                                            |
|                                     | 16:01          | 0.0   |        | REBOUND (DEF) by GILL, BRITTNEY                                                            |
|                                     | 15:49          | 8-3   | H 5    | GOOD! LAYUP by HUNT, JASMINE                                                               |
|                                     | 15:49          |       |        | ASSIST by GAMBLE,AUNDREA                                                                   |
|                                     | 15:18          |       |        | FOUL by QEDAN,HANNA                                                                        |
| TIMEOUT MEDIA                       | 15:18          |       |        |                                                                                            |
| GOOD! FT by PAYNE,ALICIA            | 15:18          | 8-4   | H 4    |                                                                                            |
| GOOD! FT by PAYNE,ALICIA            | 15:18          | 8-5   | H 3    |                                                                                            |
| SUB IN: TOWNS,KA'VONNE              | 15:18          |       |        |                                                                                            |
| SUB OUT: SHUMPERT, CHELSEY          | 15:18          |       |        |                                                                                            |
|                                     | 15:18          |       |        | SUB IN: RUFFINS, JAMIE                                                                     |
|                                     | 15:18          |       |        | SUB IN: LAWSON, AMANDA                                                                     |
|                                     | 15:18          |       |        | SUB IN: BRADSHAW,LAUREN                                                                    |
|                                     | 15:18          |       |        | SUB OUT: BROWN-HAYWOOD, KHAD                                                               |
|                                     | 15:18          |       |        | SUB OUT: GILL, BRITTNEY                                                                    |
|                                     | 15:18          |       |        | SUB OUT: HUNT, JASMINE                                                                     |
|                                     | 14:59          |       |        | TURNOVER by LAWSON, AMANDA                                                                 |
|                                     | 14:39          |       |        | FOUL by QEDAN,HANNA                                                                        |
| TURNOVER by TOWNS,KA'VONNE          | 14:39          |       |        |                                                                                            |
| SUB IN: BRAMBLETT, DESTINY          | 14:39          |       |        |                                                                                            |
| SUB IN: JOHNSON, MOSES              | 14:39          |       |        |                                                                                            |
| SUB OUT: JOYNER, JASMINE            | 14:39          |       |        |                                                                                            |
| SUB OUT: GILBERT, ARYANNA           | 14:39          |       |        |                                                                                            |
|                                     | 14:39          |       |        | SUB IN: BROWN-HAYWOOD, KHAD                                                                |
|                                     | 14:39          |       |        | SUB OUT: QEDAN,HANNA                                                                       |
|                                     | 14:24          |       |        | MISSED LAYUP by LAWSON, AMANDA                                                             |
| REBOUND (DEF) by BRAMBLETT, DESTINY | 14:24          |       |        |                                                                                            |
| MISSED 3PTR by BRAMBLETT, DESTINY   | 14:08          |       |        |                                                                                            |
| · · ·                               | 14:08          |       |        | REBOUND (DEF) by RUFFINS, JAMIE                                                            |
|                                     | 14:02          |       |        | TURNOVER by RUFFINS, JAMIE                                                                 |
| MISSED 3PTR by BRAMBLETT, DESTINY   | 13:36          |       |        |                                                                                            |
| REBOUND (OFF) by JOHNSON,MOSES      | 13:36          |       |        |                                                                                            |
| MISSED LAYUP by PAYNE, ALICIA       | 13:08          |       |        |                                                                                            |
|                                     | 13:08          |       |        | REBOUND (DEF) by BROWN-HAYWOOD, KHAD                                                       |
|                                     | 13:08          |       |        | MISSED LAYUP by LAWSON, AMANDA                                                             |
| REBOUND (DEF) by TOWNS,KA'VONNE     | 13:02          |       |        | MIGGED EATOR BY EAVISON, AMAINDA                                                           |
|                                     |                | 8-7   | H 1    |                                                                                            |
| GOOD! LAYUP by PAYNE, ALICIA        | 12:55          | o-/   | пі     |                                                                                            |
|                                     | 12:32          |       |        | MISSED JUMPER by LAWSON, AMANDA                                                            |
| REBOUND (DEF) by JOHNSON, MOSES     | 12:32          |       |        |                                                                                            |
|                                     |                | 8-10  | V 2    |                                                                                            |
| GOOD! 3PTR by TOWNS,KA'VONNE        | 12:22          | 010   | • =    |                                                                                            |
|                                     | 12:22          |       |        |                                                                                            |
| GOOD! 3PTR by TOWNS,KA'VONNE        | 12:22<br>12:06 | 11-10 | Н1     | GOOD! 3PTR by RUFFINS, JAMIE                                                               |
| GOOD! 3PTR by TOWNS,KA'VONNE        | 12:22          |       |        | GOOD! 3PTR by RUFFINS, JAMIE<br>ASSIST by BROWN-HAYWOOD, KHADI<br>FOUL by BRADSHAW, LAUREN |

|                                                                                       | 11.01          |       |     |                                       |
|---------------------------------------------------------------------------------------|----------------|-------|-----|---------------------------------------|
| TIMEOUT MEDIA<br>MISSED FT by GILBERT,KEIANA                                          | 11:31<br>11:31 |       |     |                                       |
| REBOUND (DEADB) by TEAM                                                               | 11:31          |       |     |                                       |
| GOOD! FT by GILBERT, KEIANA                                                           | 11:31          | 11-11 | т   |                                       |
|                                                                                       | 11:31          |       |     | SUB IN: FLANERY, JESSICA              |
|                                                                                       | 11:31          |       |     | SUB IN: HUNT, JASMINE                 |
|                                                                                       | 11:31          |       |     | SUB OUT: LAWSON,AMANDA                |
|                                                                                       | 11:31          |       |     | SUB OUT: BRADSHAW, LAUREN             |
|                                                                                       | 11:11          |       |     | MISSED LAYUP by RUFFINS, JAMIE        |
| REBOUND (DEF) by JOHNSON,MOSES                                                        | 11:11          |       |     |                                       |
| TURNOVER by JOHNSON, MOSES                                                            | 11:01          |       |     |                                       |
| ······································                                                | 11:01          |       |     | STEAL by RUFFINS, JAMIE               |
|                                                                                       | 11:01          |       |     | MISSED 3PTR by BROWN-HAYWOOD, KHADI   |
| REBOUND (DEF) by GILBERT, KEIANA                                                      | 11:01          |       |     | ·····,                                |
| FURNOVER by GILBERT, KEIANA                                                           | 11:01          |       |     |                                       |
|                                                                                       | 11:01          |       |     | STEAL by BROWN-HAYWOOD, KHADI         |
|                                                                                       | 11:01          |       |     | MISSED LAYUP by HUNT, JASMINE         |
|                                                                                       | 11:01          |       |     | REBOUND (OFF) by GAMBLE, AUNDREA      |
| FOUL by BRAMBLETT, DESTINY                                                            | 10:53          |       |     |                                       |
|                                                                                       | 10:43          | 12-11 | H 1 | GOOD! FT by GAMBLE, AUNDREA           |
|                                                                                       | 10:33          | 13-11 | H 2 | GOOD! FT by GAMBLE, AUNDREA           |
|                                                                                       | 10:33          |       |     | SUB IN: GILL, BRITTNEY                |
|                                                                                       | 10:33          |       |     | SUB OUT: RUFFINS, JAMIE               |
| GOOD! 3PTR by TOWNS,KA'VONNE                                                          | 09:59          | 13-14 | V 1 |                                       |
| ASSIST by PAYNE, ALICIA                                                               | 09:59          |       |     |                                       |
| FOUL by PAYNE, ALICIA                                                                 | 09:43          |       |     |                                       |
|                                                                                       | 09:43          | 14-14 | т   | GOOD! FT by GAMBLE, AUNDREA           |
|                                                                                       | 09:43          | 15-14 | H 1 | GOOD! FT by GAMBLE,AUNDREA            |
| GOOD! LAYUP by JOHNSON, MOSES                                                         | 09:33          | 15-16 | V 1 |                                       |
| ASSIST by BRAMBLETT, DESTINY                                                          | 09:33          |       |     |                                       |
|                                                                                       | 09:25          |       |     | TURNOVER by FLANERY, JESSICA          |
|                                                                                       | 09:04          |       |     | FOUL by GILL, BRITTNEY                |
|                                                                                       | 08:48          |       |     | FOUL by FLANERY, JESSICA              |
| GOOD! JUMPER by TOWNS,KA'VONNE                                                        | 08:32          | 15-18 | V 3 |                                       |
|                                                                                       | 08:04          |       |     | MISSED JUMPER by FLANERY, JESSICA     |
| REBOUND (DEF) by PAYNE,ALICIA                                                         | 08:04          |       |     |                                       |
| TURNOVER by PAYNE, ALICIA                                                             | 07:46          |       |     |                                       |
|                                                                                       | 07:44          |       |     | STEAL by BROWN-HAYWOOD, KHADI         |
|                                                                                       | 07:42          | 17-18 | V 1 | GOOD! LAYUP by BROWN-HAYWOOD, KHADI   |
| TIMEOUT MEDIA                                                                         | 07:20          |       |     |                                       |
| SUB IN: GILBERT, ARYANNA                                                              | 07:20          |       |     |                                       |
| SUB IN: SHUMPERT, CHELSEY                                                             | 07:20          |       |     |                                       |
| SUB OUT: PAYNE,ALICIA                                                                 | 07:20          |       |     |                                       |
| SUB OUT: GILBERT,KEIANA                                                               | 07:20          |       |     |                                       |
|                                                                                       | 07:20          |       |     | SUB IN: BRADSHAW, LAUREN              |
|                                                                                       | 07:20          |       |     | SUB IN: HOLLOWAY, CHRISTYAL           |
|                                                                                       | 07:20          |       |     | SUB OUT: FLANERY, JESSICA             |
|                                                                                       | 07:20          |       |     | SUB OUT: HUNT, JASMINE                |
| GOOD! JUMPER by BRAMBLETT, DESTINY                                                    | 07:19          | 17-20 | V 3 |                                       |
| ASSIST by TOWNS,KA'VONNE                                                              | 07:19          |       |     |                                       |
|                                                                                       | 06:50          |       |     | FOUL by BRADSHAW, LAUREN              |
|                                                                                       | 06:50          |       |     | TURNOVER by BRADSHAW, LAUREN          |
| SUB IN: JOYNER, JASMINE                                                               | 06:50          |       |     |                                       |
| SUB OUT: BRAMBLETT, DESTINY                                                           | 06:50          |       |     |                                       |
|                                                                                       | 06:50          |       |     | SUB IN: LAWSON, AMANDA                |
|                                                                                       | 06:50          |       |     | SUB OUT: BRADSHAW, LAUREN             |
| GOOD! LAYUP by GILBERT, ARYANNA                                                       | 06:25          | 17-22 | V 5 |                                       |
|                                                                                       | 06:06          | 19-22 | V 3 | GOOD! LAYUP by BROWN-HAYWOOD, KHADI   |
|                                                                                       | 06:06          |       |     | ASSIST by LAWSON, AMANDA              |
| GOOD! LAYUP by JOYNER, JASMINE                                                        | 05:48          | 19-24 | V 5 |                                       |
| ASSIST by GILBERT, ARYANNA                                                            | 05:48          |       |     |                                       |
|                                                                                       | 05:36          |       |     | MISSED 3PTR by HOLLOWAY, CHRISTYAL    |
|                                                                                       | 05:36          |       |     | REBOUND (OFF) by BROWN-HAYWOOD, KHADI |
|                                                                                       | 05:29          |       |     | MISSED JUMPER by LAWSON, AMANDA       |
|                                                                                       | 05:29          |       |     | REBOUND (OFF) by GILL, BRITTNEY       |
|                                                                                       | 05:24          | 21-24 | V 3 | GOOD! TIPIN by GILL, BRITTNEY         |
| MISSED LAYUP by JOYNER, JASMINE                                                       | 05:00          |       |     |                                       |
|                                                                                       | 05:00          |       |     | REBOUND (DEF) by TEAM                 |
| SUB IN: GILBERT, KEIANA                                                               | 04:58          |       |     |                                       |
| SUB OUT: JOHNSON,MOSES                                                                | 04:58          |       |     |                                       |
|                                                                                       | 04:58          |       |     | SUB IN: HUNT, JASMINE                 |
|                                                                                       | 04:58          |       |     | SUB OUT: HOLLOWAY, CHRISTYAL          |
|                                                                                       | 04:35          |       |     | TURNOVER by GAMBLE, AUNDREA           |
| STEAL by JOYNER, JASMINE                                                              | 04:33          |       |     |                                       |
| TURNOVER by JOYNER, JASMINE                                                           | 04:32          |       |     |                                       |
|                                                                                       | 04:31          |       |     | STEAL by BROWN-HAYWOOD, KHADI         |
| FOUL by JOYNER, JASMINE                                                               | 04:30          |       |     |                                       |
|                                                                                       | 04:30          | 22-24 | V 2 | GOOD! FT by BROWN-HAYWOOD, KHADI      |
| SUB IN: BRAMBLETT, DESTINY                                                            | 04:30          |       |     |                                       |
| SOB IN. BRAWBLETT, DESTINT                                                            |                |       |     |                                       |
|                                                                                       | 04:30          |       |     |                                       |
| SUB OUT: JOYNER, JASMINE                                                              | 04:30<br>04:19 |       |     |                                       |
| SUB OUT: JOYNER,JASMINE<br>TURNOVER by BRAMBLETT,DESTINY<br>FOUL by BRAMBLETT,DESTINY |                |       | т   | GOOD! JUMPER by GILL, BRITTNEY        |

| MISSED LAYUP by BRAMBLETT, DESTINY | 03:35 |       |     |                                       |
|------------------------------------|-------|-------|-----|---------------------------------------|
|                                    | 03:35 |       |     | REBOUND (DEF) by TEAM                 |
|                                    | 03:32 |       |     | TIMEOUT MEDIA                         |
| SUB IN: JOHNSON, MOSES             | 03:32 |       |     |                                       |
| SUB OUT: BRAMBLETT, DESTINY        | 03:32 |       |     |                                       |
|                                    | 03:29 |       |     | MISSED JUMPER by BROWN-HAYWOOD, KHADI |
|                                    | 03:29 |       |     | REBOUND (OFF) by GILL, BRITTNEY       |
|                                    | 03:26 |       |     | MISSED TIPIN by GILL, BRITTNEY        |
| REBOUND (DEF) by SHUMPERT, CHELSEY | 03:26 |       |     |                                       |
| MISSED JUMPER by GILBERT, ARYANNA  | 03:06 |       |     |                                       |
| REBOUND (OFF) by TEAM              | 03:06 |       |     |                                       |
|                                    | 02:54 |       |     | SUB IN: RUFFINS, JAMIE                |
|                                    | 02:54 |       |     | SUB OUT: GILL, BRITTNEY               |
| TURNOVER by JOHNSON, MOSES         | 02:26 |       |     |                                       |
|                                    | 02:25 |       |     | STEAL by RUFFINS, JAMIE               |
|                                    | 02:21 |       |     | TURNOVER by BROWN-HAYWOOD, KHADI      |
| STEAL by JOHNSON, MOSES            | 02:20 |       |     |                                       |
| MISSED LAYUP by JOHNSON, MOSES     | 02:16 |       |     |                                       |
|                                    | 02:16 |       |     | BLOCK by LAWSON, AMANDA               |
| REBOUND (OFF) by JOHNSON, MOSES    | 02:14 |       |     |                                       |
| MISSED 3PTR by SHUMPERT, CHELSEY   | 02:10 |       |     |                                       |
| REBOUND (OFF) by GILBERT, KEIANA   | 02:10 |       |     |                                       |
| MISSED 3PTR by TOWNS,KA'VONNE      | 02:05 |       |     |                                       |
|                                    | 02:05 |       |     | REBOUND (DEF) by HUNT, JASMINE        |
|                                    | 01:47 | 26-24 | H 2 | GOOD! LAYUP by HUNT, JASMINE          |
|                                    | 01:47 |       |     | ASSIST by RUFFINS, JAMIE              |
| TURNOVER by SHUMPERT, CHELSEY      | 01:35 |       |     |                                       |
|                                    | 01:33 |       |     | STEAL by GAMBLE, AUNDREA              |
|                                    | 01:30 | 28-24 | H 4 | GOOD! LAYUP by GAMBLE, AUNDREA        |
| TIMEOUT 30SEC                      | 01:22 |       |     |                                       |
| SUB IN: PAYNE, ALICIA              | 01:19 |       |     |                                       |
| SUB OUT: GILBERT, ARYANNA          | 01:19 |       |     |                                       |
| TURNOVER by JOHNSON, MOSES         | 01:04 |       |     |                                       |
|                                    | 00:56 | 31-24 | H 7 | GOOD! 3PTR by GAMBLE, AUNDREA         |
|                                    | 00:56 |       |     | ASSIST by BROWN-HAYWOOD, KHADI        |
| MISSED LAYUP by JOHNSON, MOSES     | 00:39 |       |     |                                       |
|                                    | 00:39 |       |     | REBOUND (DEF) by HUNT, JASMINE        |
|                                    | 00:19 |       |     | TURNOVER by RUFFINS, JAMIE            |
| STEAL by GILBERT, KEIANA           | 00:18 |       |     |                                       |
| GOOD! LAYUP by GILBERT, KEIANA     | 00:17 | 31-26 | H 5 |                                       |
|                                    | 00:05 |       |     | MISSED JUMPER by BROWN-HAYWOOD, KHADI |
|                                    | 00:05 |       |     | REBOUND (OFF) by GAMBLE, AUNDREA      |
|                                    | 00:02 | 33-26 | Η 7 | GOOD! LAYUP by GAMBLE, AUNDREA        |
|                                    |       |       |     |                                       |

Chattanooga 26, Arkansas State 33

| Period 1-only  | In    | Off | 2nd    | Fast  |       |                        |
|----------------|-------|-----|--------|-------|-------|------------------------|
| Period 1-only  | Paint | T/O | Chance | Break | Bench |                        |
| Chattanooga    | 12    | 7   | 2      | 2     | 12    | Score tied - 4 times   |
| Arkansas State | 22    | 12  | 8      | 4     | 3     | Lead changed - 6 times |