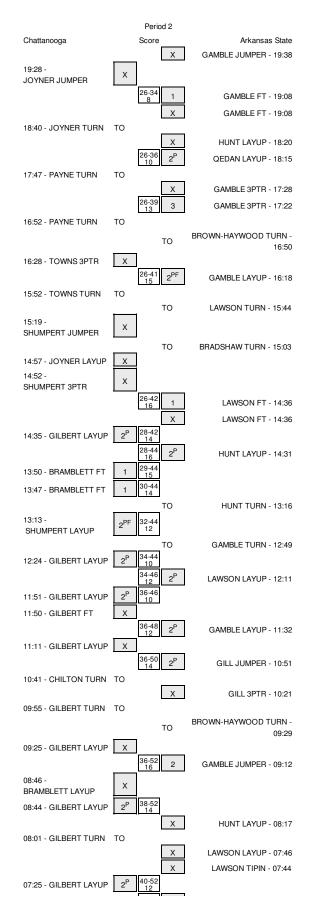

#### Chattanooga vs Arkansas State 12/1/2014; 7:05 p.m. at Jonesboro, Ark. (Convocation Center) Period 2 Play-By-Play

| VISITORS: Chattanooga                  | Time           | Score | Margin | HOME: Arkansas State                                     |
|----------------------------------------|----------------|-------|--------|----------------------------------------------------------|
| SUB IN: TOWNS,KA'VONNE                 | 20:00          |       |        |                                                          |
| SUB OUT: SHUMPERT, CHELSEY             | 20:00          |       |        |                                                          |
|                                        | 19:38          |       |        | MISSED JUMPER by GAMBLE, AUNDREA                         |
| REBOUND (DEF) by GILBERT, ARYANNA      | 19:38          |       |        |                                                          |
|                                        | 19:38          |       |        | FOUL by GILL, BRITTNEY                                   |
| MISSED JUMPER by JOYNER, JASMINE       | 19:28          |       |        |                                                          |
|                                        | 19:28          |       |        | REBOUND (DEF) by HUNT, JASMINE                           |
| FOUL by GILBERT, ARYANNA               | 19:08          |       |        |                                                          |
|                                        | 19:08          | 34-26 | H 8    | GOOD! FT by GAMBLE,AUNDREA                               |
| REBOUND (DEF) by TOWNS,KA'VONNE        | 19:08          |       |        | MISSED FT by GAMBLE, AUNDREA                             |
| REBOUND (DEF) by TOWINS, KA VOININE    | 19:08<br>19:01 |       |        | FOUL by GILL, BRITTNEY                                   |
| TURNOVER by JOYNER, JASMINE            | 18:40          |       |        |                                                          |
|                                        | 18:38          |       |        | STEAL by QEDAN,HANNA                                     |
|                                        | 18:20          |       |        | MISSED LAYUP by HUNT, JASMINE                            |
| BLOCK by JOYNER, JASMINE               | 18:20          |       |        |                                                          |
|                                        | 18:16          |       |        | REBOUND (OFF) by HUNT, JASMINE                           |
|                                        | 18:15          | 36-26 | H 10   | GOOD! LAYUP by QEDAN, HANNA                              |
| TURNOVER by PAYNE, ALICIA              | 17:47          |       |        |                                                          |
|                                        | 17:47          |       |        | SUB IN: RUFFINS, JAMIE                                   |
|                                        | 17:47          |       |        | SUB OUT: GILL, BRITTNEY                                  |
|                                        | 17:28          |       |        | MISSED 3PTR by GAMBLE, AUNDREA                           |
|                                        | 17:28          |       |        | REBOUND (OFF) by BROWN-HAYWOOD, KHADI                    |
|                                        | 17:22          | 39-26 | H 13   | GOOD! 3PTR by GAMBLE,AUNDREA                             |
|                                        | 17:22          |       |        | ASSIST by BROWN-HAYWOOD,KHADI                            |
| TURNOVER by PAYNE, ALICIA              | 16:52<br>16:51 |       |        | STEAL by BROWN-HAYWOOD, KHADI                            |
|                                        | 16:50          |       |        | TURNOVER by BROWN-HAYWOOD, KHADI                         |
| STEAL by PAYNE,ALICIA                  | 16:49          |       |        |                                                          |
| MISSED 3PTR by TOWNS,KA'VONNE          | 16:28          |       |        |                                                          |
| ······································ | 16:28          |       |        | REBOUND (DEF) by GAMBLE, AUNDREA                         |
|                                        | 16:18          | 41-26 | H 15   | GOOD! LAYUP by GAMBLE, AUNDREA                           |
| TIMEOUT 30SEC                          | 16:12          |       |        |                                                          |
| SUB IN: SHUMPERT, CHELSEY              | 16:12          |       |        |                                                          |
| SUB IN: BRAMBLETT, DESTINY             | 16:12          |       |        |                                                          |
| SUB OUT: PAYNE,ALICIA                  | 16:12          |       |        |                                                          |
| SUB OUT: GILBERT, ARYANNA              | 16:12          |       |        |                                                          |
|                                        | 16:12          |       |        | SUB IN: BRADSHAW,LAUREN                                  |
|                                        | 16:12          |       |        | SUB IN: LAWSON, AMANDA                                   |
|                                        | 16:12          |       |        | SUB OUT: QEDAN,HANNA                                     |
|                                        | 16:12<br>15:52 |       |        | SUB OUT: HUNT, JASMINE                                   |
| TURNOVER by TOWNS,KA'VONNE             |                |       |        |                                                          |
|                                        | 15:52<br>15:44 |       |        | TIMEOUT MEDIA<br>TURNOVER by LAWSON,AMANDA               |
| MISSED JUMPER by SHUMPERT, CHELSEY     | 15:19          |       |        |                                                          |
|                                        | 15:19          |       |        | REBOUND (DEF) by LAWSON, AMANDA                          |
|                                        | 15:03          |       |        | TURNOVER by BRADSHAW, LAUREN                             |
| STEAL by SHUMPERT, CHELSEY             | 15:01          |       |        |                                                          |
| MISSED LAYUP by JOYNER, JASMINE        | 14:57          |       |        |                                                          |
| REBOUND (OFF) by GILBERT, ARYANNA      | 14:57          |       |        |                                                          |
| MISSED 3PTR by SHUMPERT, CHELSEY       | 14:52          |       |        |                                                          |
|                                        | 14:52          |       |        | REBOUND (DEF) by BROWN-HAYWOOD, KHADI                    |
| FOUL by JOYNER, JASMINE                | 14:36          |       |        |                                                          |
|                                        | 14:36          | 42-26 | H 16   | GOOD! FT by LAWSON, AMANDA                               |
|                                        | 14:36          |       |        | MISSED FT by LAWSON, AMANDA                              |
| REBOUND (DEF) by BRAMBLETT, DESTINY    | 14:36          |       |        |                                                          |
| SUB IN: VANLANDINGHAM, SYDNE           | 14:36          |       |        |                                                          |
| SUB OUT: JOYNER, JASMINE               | 14:36          |       |        |                                                          |
|                                        | 14:36          |       |        | SUB IN: QEDAN,HANNA                                      |
|                                        | 14:36          |       |        | SUB IN: HUNT, JASMINE                                    |
|                                        | 14:36<br>14:36 |       |        | SUB OUT: BRADSHAW,LAUREN<br>SUB OUT: BROWN-HAYWOOD,KHADI |
| GOOD! LAYUP by GILBERT,KEIANA          | 14:35          | 42-28 | H 14   |                                                          |
|                                        | 14:33          | 44-28 | H 16   | GOOD! LAYUP by HUNT, JASMINE                             |
|                                        | 14:09          |       |        | FOUL by HUNT, JASMINE                                    |
| GOOD! FT by BRAMBLETT, DESTINY         | 13:50          | 44-29 | H 15   |                                                          |
| GOOD! FT by BRAMBLETT, DESTINY         | 13:47          | 44-30 | H 14   |                                                          |
| FOUL by BRAMBLETT, DESTINY             | 13:19          |       |        |                                                          |
|                                        | 13:16          |       |        | TURNOVER by HUNT, JASMINE                                |
| STEAL by SHUMPERT, CHELSEY             | 13:14          |       |        |                                                          |
| GOOD! LAYUP by SHUMPERT, CHELSEY       | 13:13          | 44-32 | H 12   |                                                          |
|                                        | 12:49          |       |        | TURNOVER by GAMBLE, AUNDREA                              |
|                                        | 12:49          |       |        | FOUL by GAMBLE, AUNDREA                                  |
| SUB IN: CHILTON, ANSLEY                | 12:49          |       |        |                                                          |
|                                        |                |       |        |                                                          |