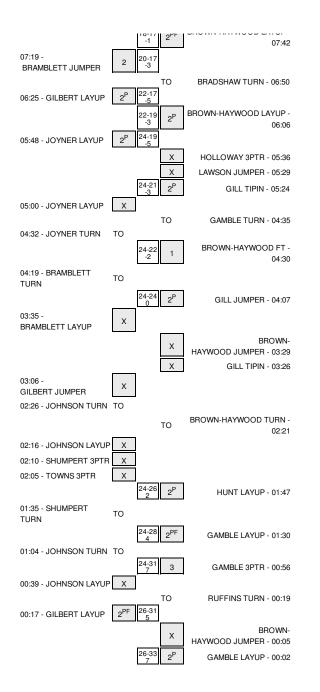

#### Chattanooga vs Arkansas State 12/1/2014; 7:05 p.m. at Jonesboro, Ark. (Convocation Center) Period 2 Play-By-Play

| VISITORS: Chattanooga                  | Time           | Score | Margin | HOME: Arkansas State                                     |
|----------------------------------------|----------------|-------|--------|----------------------------------------------------------|
| SUB IN: TOWNS,KA'VONNE                 | 20:00          |       |        |                                                          |
| SUB OUT: SHUMPERT, CHELSEY             | 20:00          |       |        |                                                          |
|                                        | 19:38          |       |        | MISSED JUMPER by GAMBLE, AUNDREA                         |
| REBOUND (DEF) by GILBERT, ARYANNA      | 19:38          |       |        |                                                          |
|                                        | 19:38          |       |        | FOUL by GILL, BRITTNEY                                   |
| MISSED JUMPER by JOYNER, JASMINE       | 19:28          |       |        |                                                          |
|                                        | 19:28          |       |        | REBOUND (DEF) by HUNT, JASMINE                           |
| FOUL by GILBERT, ARYANNA               | 19:08          |       |        |                                                          |
|                                        | 19:08          | 34-26 | H 8    | GOOD! FT by GAMBLE,AUNDREA                               |
| REBOUND (DEF) by TOWNS,KA'VONNE        | 19:08          |       |        | MISSED FT by GAMBLE, AUNDREA                             |
| REBOUND (DEF) by TOWINS, KA VOININE    | 19:08<br>19:01 |       |        | FOUL by GILL, BRITTNEY                                   |
| TURNOVER by JOYNER, JASMINE            | 18:40          |       |        |                                                          |
|                                        | 18:38          |       |        | STEAL by QEDAN,HANNA                                     |
|                                        | 18:20          |       |        | MISSED LAYUP by HUNT, JASMINE                            |
| BLOCK by JOYNER, JASMINE               | 18:20          |       |        |                                                          |
|                                        | 18:16          |       |        | REBOUND (OFF) by HUNT, JASMINE                           |
|                                        | 18:15          | 36-26 | H 10   | GOOD! LAYUP by QEDAN, HANNA                              |
| TURNOVER by PAYNE, ALICIA              | 17:47          |       |        |                                                          |
|                                        | 17:47          |       |        | SUB IN: RUFFINS, JAMIE                                   |
|                                        | 17:47          |       |        | SUB OUT: GILL, BRITTNEY                                  |
|                                        | 17:28          |       |        | MISSED 3PTR by GAMBLE, AUNDREA                           |
|                                        | 17:28          |       |        | REBOUND (OFF) by BROWN-HAYWOOD, KHADI                    |
|                                        | 17:22          | 39-26 | H 13   | GOOD! 3PTR by GAMBLE,AUNDREA                             |
|                                        | 17:22          |       |        | ASSIST by BROWN-HAYWOOD,KHADI                            |
| TURNOVER by PAYNE, ALICIA              | 16:52<br>16:51 |       |        | STEAL by BROWN-HAYWOOD, KHADI                            |
|                                        | 16:50          |       |        | TURNOVER by BROWN-HAYWOOD, KHADI                         |
| STEAL by PAYNE,ALICIA                  | 16:49          |       |        |                                                          |
| MISSED 3PTR by TOWNS,KA'VONNE          | 16:28          |       |        |                                                          |
| ······································ | 16:28          |       |        | REBOUND (DEF) by GAMBLE, AUNDREA                         |
|                                        | 16:18          | 41-26 | H 15   | GOOD! LAYUP by GAMBLE, AUNDREA                           |
| TIMEOUT 30SEC                          | 16:12          |       |        |                                                          |
| SUB IN: SHUMPERT, CHELSEY              | 16:12          |       |        |                                                          |
| SUB IN: BRAMBLETT, DESTINY             | 16:12          |       |        |                                                          |
| SUB OUT: PAYNE,ALICIA                  | 16:12          |       |        |                                                          |
| SUB OUT: GILBERT, ARYANNA              | 16:12          |       |        |                                                          |
|                                        | 16:12          |       |        | SUB IN: BRADSHAW,LAUREN                                  |
|                                        | 16:12          |       |        | SUB IN: LAWSON, AMANDA                                   |
|                                        | 16:12          |       |        | SUB OUT: QEDAN,HANNA                                     |
|                                        | 16:12<br>15:52 |       |        | SUB OUT: HUNT, JASMINE                                   |
| TURNOVER by TOWNS,KA'VONNE             |                |       |        |                                                          |
|                                        | 15:52<br>15:44 |       |        | TIMEOUT MEDIA<br>TURNOVER by LAWSON,AMANDA               |
| MISSED JUMPER by SHUMPERT, CHELSEY     | 15:19          |       |        |                                                          |
|                                        | 15:19          |       |        | REBOUND (DEF) by LAWSON, AMANDA                          |
|                                        | 15:03          |       |        | TURNOVER by BRADSHAW, LAUREN                             |
| STEAL by SHUMPERT, CHELSEY             | 15:01          |       |        |                                                          |
| MISSED LAYUP by JOYNER, JASMINE        | 14:57          |       |        |                                                          |
| REBOUND (OFF) by GILBERT, ARYANNA      | 14:57          |       |        |                                                          |
| MISSED 3PTR by SHUMPERT, CHELSEY       | 14:52          |       |        |                                                          |
|                                        | 14:52          |       |        | REBOUND (DEF) by BROWN-HAYWOOD, KHADI                    |
| FOUL by JOYNER, JASMINE                | 14:36          |       |        |                                                          |
|                                        | 14:36          | 42-26 | H 16   | GOOD! FT by LAWSON, AMANDA                               |
|                                        | 14:36          |       |        | MISSED FT by LAWSON, AMANDA                              |
| REBOUND (DEF) by BRAMBLETT, DESTINY    | 14:36          |       |        |                                                          |
| SUB IN: VANLANDINGHAM, SYDNE           | 14:36          |       |        |                                                          |
| SUB OUT: JOYNER, JASMINE               | 14:36          |       |        |                                                          |
|                                        | 14:36          |       |        | SUB IN: QEDAN,HANNA                                      |
|                                        | 14:36          |       |        | SUB IN: HUNT, JASMINE                                    |
|                                        | 14:36<br>14:36 |       |        | SUB OUT: BRADSHAW,LAUREN<br>SUB OUT: BROWN-HAYWOOD,KHADI |
| GOOD! LAYUP by GILBERT,KEIANA          | 14:35          | 42-28 | H 14   |                                                          |
|                                        | 14:33          | 44-28 | H 16   | GOOD! LAYUP by HUNT, JASMINE                             |
|                                        | 14:09          |       |        | FOUL by HUNT, JASMINE                                    |
| GOOD! FT by BRAMBLETT, DESTINY         | 13:50          | 44-29 | H 15   |                                                          |
| GOOD! FT by BRAMBLETT, DESTINY         | 13:47          | 44-30 | H 14   |                                                          |
| FOUL by BRAMBLETT, DESTINY             | 13:19          |       |        |                                                          |
|                                        | 13:16          |       |        | TURNOVER by HUNT, JASMINE                                |
| STEAL by SHUMPERT, CHELSEY             | 13:14          |       |        |                                                          |
| GOOD! LAYUP by SHUMPERT, CHELSEY       | 13:13          | 44-32 | H 12   |                                                          |
|                                        | 12:49          |       |        | TURNOVER by GAMBLE, AUNDREA                              |
|                                        | 12:49          |       |        | FOUL by GAMBLE, AUNDREA                                  |
| SUB IN: CHILTON, ANSLEY                | 12:49          |       |        |                                                          |
|                                        |                |       |        |                                                          |