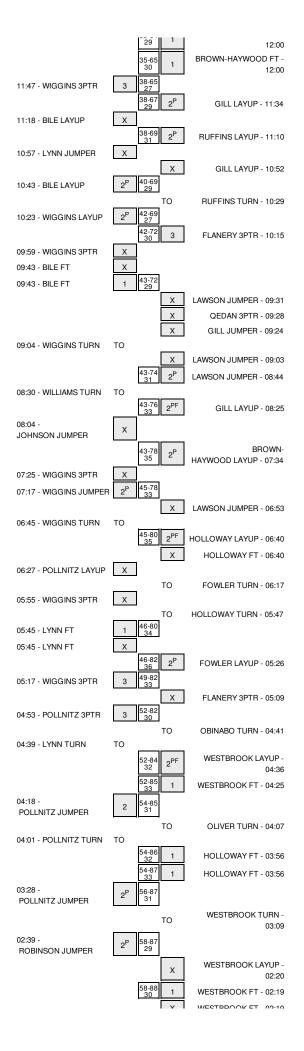

# Jackson State vs Arkansas State 11/14/2014; 7:05 p.m. at Jonesboro, Ark. (Convocation Center) Period 1 Play-By-Play

| VISITORS: Jackson State                           | Time  | Score | Margin | HOME: Arkansas State                  |
|---------------------------------------------------|-------|-------|--------|---------------------------------------|
|                                                   | 19:42 |       |        | MISSED 3PTR by QEDAN, HANNA           |
|                                                   | 19:42 |       |        | REBOUND (OFF) by GILL, BRITTNEY       |
| OUL by HARDY-FULLER, AYANNA                       | 19:32 |       |        |                                       |
|                                                   | 19:27 |       |        | MISSED JUMPER by BROWN-HAYWOOD, KHADI |
|                                                   | 19:27 |       |        | REBOUND (OFF) by QEDAN, HANNA         |
|                                                   | 19:16 |       |        | MISSED LAYUP by HUNT, JASMINE         |
| REBOUND (DEF) by POLLNITZ, TIARA                  | 19:16 |       |        |                                       |
| AISSED JUMPER by ROBINSON, BRIDGET                | 19:09 |       |        |                                       |
|                                                   | 19:09 |       |        | REBOUND (DEF) by GILL, BRITTNEY       |
|                                                   | 19:01 |       |        | MISSED 3PTR by BROWN-HAYWOOD,KHAD     |
|                                                   | 19:01 |       |        | REBOUND (OFF) by GILL, BRITTNEY       |
|                                                   |       |       |        | REBOUND (OFF) by GILL, BRITTNE        |
| FOUL by HARDY-FULLER, AYANNA                      | 18:58 |       |        |                                       |
| SUB IN: ST. JOHN,KE'RA                            | 18:58 |       |        |                                       |
|                                                   | 18:57 |       |        | MISSED LAYUP by BROWN-HAYWOOD, KHAD   |
| BLOCK by ST. JOHN,KE'RA                           | 18:57 |       |        |                                       |
|                                                   | 18:57 |       |        | REBOUND (OFF) by TEAM                 |
|                                                   | 18:49 |       |        | MISSED LAYUP by HUNT, JASMINE         |
| REBOUND (DEF) by ST. JOHN,KE'RA                   | 18:49 |       |        |                                       |
| /ISSED 3PTR by WIGGINS, DERICA                    | 18:42 |       |        |                                       |
| REBOUND (OFF) by ST. JOHN,KE'RA                   | 18:42 |       |        |                                       |
| MISSED 3PTR by POLLNITZ, TIARA                    | 18:37 |       |        |                                       |
| REBOUND (OFF) by HUGHES,KAYLAN                    | 18:37 |       |        |                                       |
| MISSED LAYUP by HUGHES, KAYLAN                    | 18:33 |       |        |                                       |
| REBOUND (OFF) by HUGHES,KAYLAN                    | 18:33 |       |        |                                       |
| GOOD! TIPIN by HUGHES,KAYLAN                      | 18:30 | 0-2   | V 2    |                                       |
| .,                                                | 18:21 | 2-2   | T      | GOOD! LAYUP by QEDAN, HANNA           |
| OUL by HUGHES,KAYLAN                              | 18:21 |       |        |                                       |
| obe by houned, when have                          | 18:21 |       |        | MISSED FT by QEDAN, HANNA             |
|                                                   | 18:21 |       |        | MISSED FT by QEDAN, RANNA             |
| REBOUND (DEF) by ST. JOHN,KE'RA                   |       |       |        |                                       |
| MISSED LAYUP by ROBINSON, BRIDGET                 | 18:14 |       |        |                                       |
|                                                   | 18:14 |       |        | REBOUND (DEF) by QEDAN,HANNA          |
|                                                   | 18:06 |       |        | TURNOVER by GILL, BRITTNEY            |
| MISSED LAYUP by ST. JOHN,KE'RA                    | 17:55 |       |        |                                       |
|                                                   | 17:55 |       |        | BLOCK by BROWN-HAYWOOD, KHAD          |
|                                                   | 17:52 |       |        | REBOUND (DEF) by GAMBLE, AUNDREA      |
|                                                   | 17:46 | 4-2   | H 2    | GOOD! LAYUP by QEDAN, HANNA           |
| MISSED JUMPER by WIGGINS, DERICA                  | 17:28 |       |        |                                       |
|                                                   | 17:28 |       |        | REBOUND (DEF) by HUNT, JASMINE        |
|                                                   | 17:12 |       |        | TURNOVER by BROWN-HAYWOOD, KHAD       |
| FURNOVER by ST. JOHN,KE'RA                        | 17:01 |       |        |                                       |
| FOUL by ST. JOHN,KE'RA                            | 17:01 |       |        |                                       |
| SUB IN: JONES,KAMERON                             | 17:01 |       |        |                                       |
| SUB OUT: POLLNITZ, TIARA                          | 17:01 |       |        |                                       |
| SUB OUT: ROBINSON,BRIDGET                         | 17:01 |       |        |                                       |
| SUB OUT: WIGGINS,DERICA                           | 17:01 |       |        |                                       |
| SUB OUT: HUGHES,KAYLAN                            | 17:01 |       |        |                                       |
| SUB OUT: HUGHES,KATLAN<br>SUB OUT: ST. JOHN.KE'RA |       |       |        |                                       |
| SUB OUT: ST. JOHN, KE'RA                          | 17:01 |       |        |                                       |
|                                                   | 16:56 | 6-2   | H 4    | GOOD! LAYUP by HUNT, JASMINE          |
|                                                   | 16:52 |       |        | SUB IN: RUFFINS, JAMIE                |
|                                                   | 16:52 |       |        | SUB IN: LAWSON, AMANDA                |
|                                                   | 16:52 |       |        | SUB OUT: BROWN-HAYWOOD, KHAD          |
|                                                   | 16:52 |       |        | SUB OUT: GILL, BRITTNEY               |
|                                                   | 16:40 |       |        | MISSED 3PTR by GAMBLE, AUNDREA        |
| REBOUND (DEF) by THOMPSON, RAVEN                  | 16:40 |       |        |                                       |
| FURNOVER by JONES, KAMERON                        | 16:28 |       |        |                                       |
| •                                                 | 16:28 |       |        | SUB IN: BRADSHAW, LAUREN              |
|                                                   | 16:28 |       |        | SUB OUT: HUNT, JASMINE                |
| FOUL by JOHNSON,MAKEYIA                           | 16:15 |       |        |                                       |
|                                                   |       |       |        |                                       |
| TURNOVER by JOHNSON, MAKEYIA                      | 16:15 |       |        |                                       |
|                                                   | 16:07 | 8-2   | H 6    | GOOD! LAYUP by GAMBLE, AUNDREA        |
|                                                   | 16:07 |       |        | ASSIST by LAWSON, AMANDA              |
| TIMEOUT 30SEC                                     | 15:56 |       |        |                                       |
| SUB IN: 14                                        | 15:56 |       |        |                                       |
| SUB IN: HUGHES,KAYLAN                             | 15:56 |       |        |                                       |
| SUB IN: WILLIAMS,ZA'HARA                          | 15:56 |       |        |                                       |
| SUB IN: 12                                        | 15:56 |       |        |                                       |
| TURNOVER by THOMPSON, RAVEN                       | 15:48 |       |        |                                       |
|                                                   | 15:46 |       |        | STEAL by LAWSON, AMANDA               |
|                                                   | 15:44 | 10-2  | H 8    | GOOD! LAYUP by RUFFINS, JAMIE         |
|                                                   | 15:44 |       |        | ASSIST by LAWSON, AMANDA              |
| URNOVER by HUGHES,KAYLAN                          | 15:22 |       |        | ACCICIT BY LAWGON, AWANDA             |
|                                                   | 15:22 |       |        |                                       |
| SUB IN: ST. JOHN,KE'RA                            |       |       |        |                                       |
|                                                   | 15:22 |       |        |                                       |
| SUB OUT: HUGHES,KAYLAN                            | 15:22 |       |        |                                       |
|                                                   |       |       |        |                                       |

|                                                  |       |      | 15:22                                     | SUB OUT: WILLIAMS,ZA'HARA                                                                                |
|--------------------------------------------------|-------|------|-------------------------------------------|----------------------------------------------------------------------------------------------------------|
|                                                  |       |      | 14:57                                     | FOUL by HUGHES,KAYLAN                                                                                    |
| MISSED FT by QEDAN, HANN                         |       |      | 14:57                                     |                                                                                                          |
| REBOUND (DEADB) by TEA                           |       |      | 14:57                                     |                                                                                                          |
| GOOD! FT by QEDAN, HANN                          | H 9   | 11-2 | 14:57                                     |                                                                                                          |
| SUB IN: FLANERY, JESSIC                          |       |      | 14:57                                     |                                                                                                          |
| SUB OUT: QEDAN,HANN                              |       |      | 14:57                                     |                                                                                                          |
|                                                  |       |      | 14:46                                     | MISSED 3PTR by WIGGINS, DERICA                                                                           |
| REBOUND (DEF) by LAWSON, AMANE                   | 11.40 |      | 14:46                                     |                                                                                                          |
| GOOD! 3PTR by FLANERY, JESSIC                    | H 12  | 14-2 | 14:38                                     |                                                                                                          |
| ASSIST by RUFFINS, JAM                           |       |      | 14:38                                     |                                                                                                          |
|                                                  |       |      | 14:21                                     | MISSED LAYUP by ST. JOHN,KE'RA                                                                           |
|                                                  |       |      | 14:21                                     | REBOUND (OFF) by ST. JOHN,KE'RA                                                                          |
|                                                  | H 10  | 14-4 | 14:18                                     | GOOD! LAYUP by ST. JOHN,KE'RA                                                                            |
| TURNOVER by FLANERY, JESSIC                      |       |      | 14:08                                     |                                                                                                          |
|                                                  |       |      | 14:07                                     | STEAL by JONES,KAMERON                                                                                   |
|                                                  |       |      | 14:05                                     | TURNOVER by JONES, KAMERON                                                                               |
| STEAL by FLANERY, JESSIC                         |       |      | 14:04                                     |                                                                                                          |
| GOOD! LAYUP by LAWSON, AMANE                     | H 12  | 16-4 | 14:03                                     |                                                                                                          |
| ASSIST by FLANERY, JESSIC                        |       |      | 14:03                                     |                                                                                                          |
|                                                  | H 10  | 16-6 | 13:35                                     | GOOD! JUMPER by THOMPSON, RAVEN                                                                          |
|                                                  |       |      | 13:10                                     | FOUL by JONES,KAMERON                                                                                    |
| MISSED FT by BRADSHAW,LAURE                      |       |      | 13:10                                     |                                                                                                          |
| REBOUND (DEADB) by TEA                           |       |      | 13:10                                     |                                                                                                          |
| GOOD! FT by BRADSHAW,LAURE                       | H 11  | 17-6 | 13:10                                     |                                                                                                          |
|                                                  |       |      | 13:10                                     | SUB IN: HUGHES,KAYLAN                                                                                    |
|                                                  |       |      | 13:10                                     | SUB IN: BILE, NYAHOK                                                                                     |
|                                                  |       |      | 13:10                                     | SUB IN: POLLNITZ, TIARA                                                                                  |
|                                                  |       |      | 13:10                                     | SUB OUT: JONES,KAMERON                                                                                   |
|                                                  |       |      | 13:10                                     | SUB OUT: 14                                                                                              |
|                                                  |       |      | 13:10                                     | SUB OUT: ST. JOHN,KE'RA                                                                                  |
| SUB IN: HUNT, JASMIN                             |       |      | 13:10                                     |                                                                                                          |
| SUB IN: GILL, BRITTNE                            |       |      | 13:10                                     |                                                                                                          |
| SUB OUT: BRADSHAW,LAURE                          |       |      | 13:10                                     |                                                                                                          |
| SUB OUT: GAMBLE,AUNDRE                           |       |      | 13:10                                     |                                                                                                          |
|                                                  |       |      | 13:06                                     | MISSED JUMPER by BILE, NYAHOK                                                                            |
| REBOUND (DEF) by TEA                             |       |      | 13:06                                     |                                                                                                          |
| MISSED LAYUP by HUNT, JASMIN                     |       |      | 12:55                                     |                                                                                                          |
|                                                  |       |      | 12:55                                     | REBOUND (DEF) by BILE,NYAHOK                                                                             |
|                                                  |       |      | 12:49                                     | MISSED 3PTR by WIGGINS, DERICA                                                                           |
| REBOUND (DEF) by FLANERY, JESSIC                 |       |      | 12:49                                     |                                                                                                          |
| TURNOVER by RUFFINS, JAM                         |       |      | 12:40                                     |                                                                                                          |
| FOUL by RUFFINS, JAM                             |       |      | 12:40                                     |                                                                                                          |
|                                                  |       |      | 12:40                                     | SUB IN: LYNN,AYANNA                                                                                      |
|                                                  |       |      | 12:40                                     | SUB OUT: POLLNITZ, TIARA                                                                                 |
|                                                  |       |      | 12:21                                     | TURNOVER by WIGGINS, DERICA                                                                              |
| MISSED 3PTR by FLANERY, JESSIC                   |       |      | 12:14                                     |                                                                                                          |
| REBOUND (OFF) by GILL, BRITTNE                   |       |      | 12:14                                     |                                                                                                          |
|                                                  |       |      | 12:10                                     | FOUL by JONES,KAMERON                                                                                    |
| GOOD! FT by GILL, BRITTNE                        | H 12  | 18-6 | 12:10                                     |                                                                                                          |
| GOOD! FT by GILL, BRITTNE                        | H 13  | 19-6 | 12:10                                     |                                                                                                          |
|                                                  |       |      | 12:10                                     | SUB IN: NIALER,KRYSTAL                                                                                   |
|                                                  |       |      | 12:10                                     | SUB OUT: 12                                                                                              |
| SUB IN: HOLLOWAY, CHRISTY                        |       |      | 12:10                                     |                                                                                                          |
| SUB OUT: FLANERY, JESSIC                         |       |      | 12:10                                     |                                                                                                          |
|                                                  |       |      | 11:58                                     | MISSED JUMPER by NIALER, KRYSTAL                                                                         |
| REBOUND (DEF) by TEA                             |       |      | 11:58                                     |                                                                                                          |
| TIMEOUT MED                                      |       |      | 11:58                                     |                                                                                                          |
| SUB IN: BROWN-HAYWOOD,KHA                        |       |      | 11:58                                     |                                                                                                          |
| SUB IN: GAMBLE, AUNDRE                           |       |      | 11:58                                     |                                                                                                          |
| SUB OUT: RUFFINS, JAM                            |       |      | 11:58                                     |                                                                                                          |
| SUB OUT: LAWSON, AMANE                           |       |      | 11:58                                     |                                                                                                          |
| GOOD! 3PTR by GILL, BRITTNE                      | H 16  | 22-6 | 11:49                                     |                                                                                                          |
| ASSIST by GAMBLE, AUNDRE                         |       |      | 11:49                                     |                                                                                                          |
|                                                  |       |      | 11:25                                     | TURNOVER by NIALER, KRYSTAL                                                                              |
| STEAL by GILL, BRITTNE                           |       |      | 11:24                                     |                                                                                                          |
| GOOD! LAYUP by GAMBLE, AUNDRE                    | H 18  | 24-6 | 11:22                                     |                                                                                                          |
| ASSIST by BROWN-HAYWOOD, KHA                     |       |      | 11:22                                     |                                                                                                          |
| ····, · ···,                                     |       |      | 10:59                                     | MISSED JUMPER by NIALER, KRYSTAL                                                                         |
| REBOUND (DEF) by HOLLOWAY, CHRISTY               |       |      | 10:59                                     | ·····                                                                                                    |
| MISSED LAYUP by HUNT, JASMIN                     |       |      | 10:52                                     |                                                                                                          |
|                                                  |       |      | 10:52                                     | REBOUND (DEF) by BILE,NYAHOK                                                                             |
|                                                  |       |      | 10:32                                     | SUB IN: 14                                                                                               |
|                                                  |       |      | 10:47                                     | SUB IN: POLLNITZ, TIARA                                                                                  |
|                                                  |       |      | 10:47                                     | SUB IN: POLLINITZ, ITAKA<br>SUB IN: ROBINSON,BRIDGET                                                     |
|                                                  |       |      | 10.47                                     |                                                                                                          |
|                                                  |       |      | 10.47                                     |                                                                                                          |
|                                                  |       |      | 10:47                                     | SUB OUT: LYNN,AYANNA                                                                                     |
|                                                  |       |      | 10:47                                     | SUB OUT: LYNN,AYANNA<br>SUB OUT: NIALER,KRYSTAL                                                          |
|                                                  |       |      | 10:47<br>10:47                            | SUB OUT: LYNN,AYANNA<br>SUB OUT: NIALER,KRYSTAL<br>SUB OUT: WIGGINS,DERICA                               |
| SUB IN: QEDAN,HANN                               |       |      | 10:47<br>10:47<br>10:47                   | SUB OUT: LYNN,AYANNA<br>SUB OUT: NIALER,KRYSTAL                                                          |
| SUB IN: QEDAN,HANN<br>SUB OUT: HOLLOWAY,CHRISTYA |       |      | 10:47<br>10:47<br>10:47<br>10:47          | SUB OUT: LYNN,AYANNA<br>SUB OUT: NIALER,KRYSTAL<br>SUB OUT: WIGGINS,DERICA                               |
|                                                  |       |      | 10:47<br>10:47<br>10:47<br>10:47<br>10:32 | SUB OUT: LYNN,AYANNA<br>SUB OUT: NIALER,KRYSTAL<br>SUB OUT: WIGGINS,DERICA<br>TURNOVER by THOMPSON,RAVEN |
|                                                  |       |      | 10:47<br>10:47<br>10:47<br>10:47          | SUB OUT: LYNN,AYANNA<br>SUB OUT: NIALER,KRYSTAL<br>SUB OUT: WIGGINS,DERICA                               |