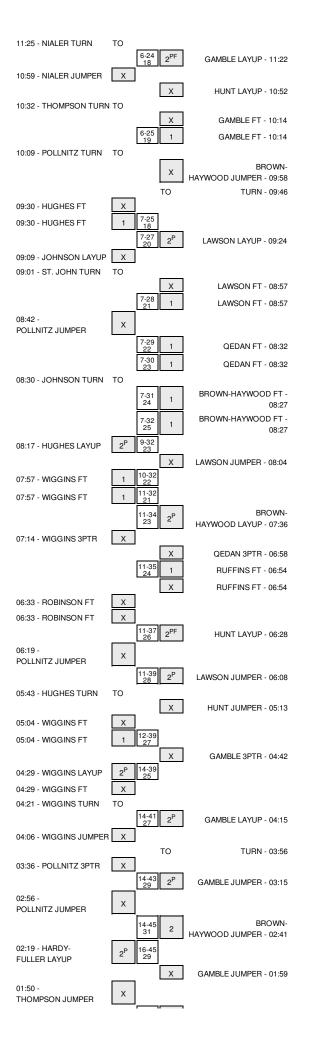

# Jackson State vs Arkansas State 11/14/2014; 7:05 p.m. at Jonesboro, Ark. (Convocation Center) Period 1 Play-By-Play

| VISITORS: Jackson State                           | Time  | Score | Margin | HOME: Arkansas State                  |
|---------------------------------------------------|-------|-------|--------|---------------------------------------|
|                                                   | 19:42 |       |        | MISSED 3PTR by QEDAN, HANNA           |
|                                                   | 19:42 |       |        | REBOUND (OFF) by GILL, BRITTNEY       |
| OUL by HARDY-FULLER, AYANNA                       | 19:32 |       |        |                                       |
|                                                   | 19:27 |       |        | MISSED JUMPER by BROWN-HAYWOOD, KHADI |
|                                                   | 19:27 |       |        | REBOUND (OFF) by QEDAN, HANNA         |
|                                                   | 19:16 |       |        | MISSED LAYUP by HUNT, JASMINE         |
| REBOUND (DEF) by POLLNITZ, TIARA                  | 19:16 |       |        |                                       |
| AISSED JUMPER by ROBINSON, BRIDGET                | 19:09 |       |        |                                       |
|                                                   | 19:09 |       |        | REBOUND (DEF) by GILL, BRITTNEY       |
|                                                   | 19:01 |       |        | MISSED 3PTR by BROWN-HAYWOOD,KHAD     |
|                                                   | 19:01 |       |        | REBOUND (OFF) by GILL, BRITTNEY       |
|                                                   |       |       |        | REBOUND (OFF) by GILL, BRITTNE        |
| FOUL by HARDY-FULLER, AYANNA                      | 18:58 |       |        |                                       |
| SUB IN: ST. JOHN,KE'RA                            | 18:58 |       |        |                                       |
|                                                   | 18:57 |       |        | MISSED LAYUP by BROWN-HAYWOOD, KHAD   |
| BLOCK by ST. JOHN,KE'RA                           | 18:57 |       |        |                                       |
|                                                   | 18:57 |       |        | REBOUND (OFF) by TEAM                 |
|                                                   | 18:49 |       |        | MISSED LAYUP by HUNT, JASMINE         |
| REBOUND (DEF) by ST. JOHN,KE'RA                   | 18:49 |       |        |                                       |
| /ISSED 3PTR by WIGGINS, DERICA                    | 18:42 |       |        |                                       |
| REBOUND (OFF) by ST. JOHN,KE'RA                   | 18:42 |       |        |                                       |
| MISSED 3PTR by POLLNITZ, TIARA                    | 18:37 |       |        |                                       |
| REBOUND (OFF) by HUGHES,KAYLAN                    | 18:37 |       |        |                                       |
| MISSED LAYUP by HUGHES, KAYLAN                    | 18:33 |       |        |                                       |
| REBOUND (OFF) by HUGHES,KAYLAN                    | 18:33 |       |        |                                       |
| GOOD! TIPIN by HUGHES,KAYLAN                      | 18:30 | 0-2   | V 2    |                                       |
| .,                                                | 18:21 | 2-2   | T      | GOOD! LAYUP by QEDAN, HANNA           |
| OUL by HUGHES,KAYLAN                              | 18:21 |       |        |                                       |
| obe by houned, when have                          | 18:21 |       |        | MISSED FT by QEDAN, HANNA             |
|                                                   | 18:21 |       |        | MISSED FT by QEDAN, RANNA             |
| REBOUND (DEF) by ST. JOHN,KE'RA                   |       |       |        |                                       |
| MISSED LAYUP by ROBINSON, BRIDGET                 | 18:14 |       |        |                                       |
|                                                   | 18:14 |       |        | REBOUND (DEF) by QEDAN,HANNA          |
|                                                   | 18:06 |       |        | TURNOVER by GILL, BRITTNEY            |
| MISSED LAYUP by ST. JOHN,KE'RA                    | 17:55 |       |        |                                       |
|                                                   | 17:55 |       |        | BLOCK by BROWN-HAYWOOD, KHAD          |
|                                                   | 17:52 |       |        | REBOUND (DEF) by GAMBLE, AUNDREA      |
|                                                   | 17:46 | 4-2   | H 2    | GOOD! LAYUP by QEDAN, HANNA           |
| MISSED JUMPER by WIGGINS, DERICA                  | 17:28 |       |        |                                       |
|                                                   | 17:28 |       |        | REBOUND (DEF) by HUNT, JASMINE        |
|                                                   | 17:12 |       |        | TURNOVER by BROWN-HAYWOOD, KHAD       |
| FURNOVER by ST. JOHN,KE'RA                        | 17:01 |       |        |                                       |
| FOUL by ST. JOHN,KE'RA                            | 17:01 |       |        |                                       |
| SUB IN: JONES,KAMERON                             | 17:01 |       |        |                                       |
| SUB OUT: POLLNITZ, TIARA                          | 17:01 |       |        |                                       |
| SUB OUT: ROBINSON,BRIDGET                         | 17:01 |       |        |                                       |
| SUB OUT: WIGGINS,DERICA                           | 17:01 |       |        |                                       |
| SUB OUT: HUGHES,KAYLAN                            | 17:01 |       |        |                                       |
| SUB OUT: HUGHES,KATLAN<br>SUB OUT: ST. JOHN.KE'RA |       |       |        |                                       |
| SUB OUT: ST. JOHN, KE'RA                          | 17:01 |       |        |                                       |
|                                                   | 16:56 | 6-2   | H 4    | GOOD! LAYUP by HUNT, JASMINE          |
|                                                   | 16:52 |       |        | SUB IN: RUFFINS, JAMIE                |
|                                                   | 16:52 |       |        | SUB IN: LAWSON, AMANDA                |
|                                                   | 16:52 |       |        | SUB OUT: BROWN-HAYWOOD, KHAD          |
|                                                   | 16:52 |       |        | SUB OUT: GILL, BRITTNEY               |
|                                                   | 16:40 |       |        | MISSED 3PTR by GAMBLE, AUNDREA        |
| REBOUND (DEF) by THOMPSON, RAVEN                  | 16:40 |       |        |                                       |
| FURNOVER by JONES, KAMERON                        | 16:28 |       |        |                                       |
| •                                                 | 16:28 |       |        | SUB IN: BRADSHAW, LAUREN              |
|                                                   | 16:28 |       |        | SUB OUT: HUNT, JASMINE                |
| FOUL by JOHNSON,MAKEYIA                           | 16:15 |       |        |                                       |
|                                                   |       |       |        |                                       |
| TURNOVER by JOHNSON, MAKEYIA                      | 16:15 |       |        |                                       |
|                                                   | 16:07 | 8-2   | H 6    | GOOD! LAYUP by GAMBLE, AUNDREA        |
|                                                   | 16:07 |       |        | ASSIST by LAWSON, AMANDA              |
| TIMEOUT 30SEC                                     | 15:56 |       |        |                                       |
| SUB IN: 14                                        | 15:56 |       |        |                                       |
| SUB IN: HUGHES,KAYLAN                             | 15:56 |       |        |                                       |
| SUB IN: WILLIAMS,ZA'HARA                          | 15:56 |       |        |                                       |
| SUB IN: 12                                        | 15:56 |       |        |                                       |
| TURNOVER by THOMPSON, RAVEN                       | 15:48 |       |        |                                       |
|                                                   | 15:46 |       |        | STEAL by LAWSON, AMANDA               |
|                                                   | 15:44 | 10-2  | H 8    | GOOD! LAYUP by RUFFINS, JAMIE         |
|                                                   | 15:44 |       |        | ASSIST by LAWSON, AMANDA              |
| URNOVER by HUGHES,KAYLAN                          | 15:22 |       |        | ACCICIT BY LAWGON, AWANDA             |
|                                                   | 15:22 |       |        |                                       |
| SUB IN: ST. JOHN,KE'RA                            |       |       |        |                                       |
|                                                   | 15:22 |       |        |                                       |
| SUB OUT: HUGHES,KAYLAN                            | 15:22 |       |        |                                       |
|                                                   |       |       |        |                                       |

|                                                  |       |      | 15:22                                     | SUB OUT: WILLIAMS,ZA'HARA                                                                                |
|--------------------------------------------------|-------|------|-------------------------------------------|----------------------------------------------------------------------------------------------------------|
|                                                  |       |      | 14:57                                     | FOUL by HUGHES,KAYLAN                                                                                    |
| MISSED FT by QEDAN, HANN                         |       |      | 14:57                                     |                                                                                                          |
| REBOUND (DEADB) by TEA                           |       |      | 14:57                                     |                                                                                                          |
| GOOD! FT by QEDAN, HANN                          | H 9   | 11-2 | 14:57                                     |                                                                                                          |
| SUB IN: FLANERY, JESSIC                          |       |      | 14:57                                     |                                                                                                          |
| SUB OUT: QEDAN,HANN                              |       |      | 14:57                                     |                                                                                                          |
|                                                  |       |      | 14:46                                     | MISSED 3PTR by WIGGINS, DERICA                                                                           |
| REBOUND (DEF) by LAWSON, AMANE                   | 11.40 |      | 14:46                                     |                                                                                                          |
| GOOD! 3PTR by FLANERY, JESSIC                    | H 12  | 14-2 | 14:38                                     |                                                                                                          |
| ASSIST by RUFFINS, JAM                           |       |      | 14:38                                     |                                                                                                          |
|                                                  |       |      | 14:21                                     | MISSED LAYUP by ST. JOHN,KE'RA                                                                           |
|                                                  |       |      | 14:21                                     | REBOUND (OFF) by ST. JOHN,KE'RA                                                                          |
|                                                  | H 10  | 14-4 | 14:18                                     | GOOD! LAYUP by ST. JOHN,KE'RA                                                                            |
| TURNOVER by FLANERY, JESSIC                      |       |      | 14:08                                     |                                                                                                          |
|                                                  |       |      | 14:07                                     | STEAL by JONES,KAMERON                                                                                   |
|                                                  |       |      | 14:05                                     | TURNOVER by JONES, KAMERON                                                                               |
| STEAL by FLANERY, JESSIC                         |       |      | 14:04                                     |                                                                                                          |
| GOOD! LAYUP by LAWSON, AMANE                     | H 12  | 16-4 | 14:03                                     |                                                                                                          |
| ASSIST by FLANERY, JESSIC                        |       |      | 14:03                                     |                                                                                                          |
|                                                  | H 10  | 16-6 | 13:35                                     | GOOD! JUMPER by THOMPSON, RAVEN                                                                          |
|                                                  |       |      | 13:10                                     | FOUL by JONES,KAMERON                                                                                    |
| MISSED FT by BRADSHAW,LAURE                      |       |      | 13:10                                     |                                                                                                          |
| REBOUND (DEADB) by TEA                           |       |      | 13:10                                     |                                                                                                          |
| GOOD! FT by BRADSHAW,LAURE                       | H 11  | 17-6 | 13:10                                     |                                                                                                          |
|                                                  |       |      | 13:10                                     | SUB IN: HUGHES,KAYLAN                                                                                    |
|                                                  |       |      | 13:10                                     | SUB IN: BILE, NYAHOK                                                                                     |
|                                                  |       |      | 13:10                                     | SUB IN: POLLNITZ, TIARA                                                                                  |
|                                                  |       |      | 13:10                                     | SUB OUT: JONES,KAMERON                                                                                   |
|                                                  |       |      | 13:10                                     | SUB OUT: 14                                                                                              |
|                                                  |       |      | 13:10                                     | SUB OUT: ST. JOHN,KE'RA                                                                                  |
| SUB IN: HUNT, JASMIN                             |       |      | 13:10                                     |                                                                                                          |
| SUB IN: GILL, BRITTNE                            |       |      | 13:10                                     |                                                                                                          |
| SUB OUT: BRADSHAW,LAURE                          |       |      | 13:10                                     |                                                                                                          |
| SUB OUT: GAMBLE,AUNDRE                           |       |      | 13:10                                     |                                                                                                          |
|                                                  |       |      | 13:06                                     | MISSED JUMPER by BILE, NYAHOK                                                                            |
| REBOUND (DEF) by TEA                             |       |      | 13:06                                     |                                                                                                          |
| MISSED LAYUP by HUNT, JASMIN                     |       |      | 12:55                                     |                                                                                                          |
|                                                  |       |      | 12:55                                     | REBOUND (DEF) by BILE,NYAHOK                                                                             |
|                                                  |       |      | 12:49                                     | MISSED 3PTR by WIGGINS, DERICA                                                                           |
| REBOUND (DEF) by FLANERY, JESSIC                 |       |      | 12:49                                     |                                                                                                          |
| TURNOVER by RUFFINS, JAM                         |       |      | 12:40                                     |                                                                                                          |
| FOUL by RUFFINS, JAM                             |       |      | 12:40                                     |                                                                                                          |
|                                                  |       |      | 12:40                                     | SUB IN: LYNN,AYANNA                                                                                      |
|                                                  |       |      | 12:40                                     | SUB OUT: POLLNITZ, TIARA                                                                                 |
|                                                  |       |      | 12:21                                     | TURNOVER by WIGGINS, DERICA                                                                              |
| MISSED 3PTR by FLANERY, JESSIC                   |       |      | 12:14                                     |                                                                                                          |
| REBOUND (OFF) by GILL, BRITTNE                   |       |      | 12:14                                     |                                                                                                          |
|                                                  |       |      | 12:10                                     | FOUL by JONES,KAMERON                                                                                    |
| GOOD! FT by GILL, BRITTNE                        | H 12  | 18-6 | 12:10                                     |                                                                                                          |
| GOOD! FT by GILL, BRITTNE                        | H 13  | 19-6 | 12:10                                     |                                                                                                          |
|                                                  |       |      | 12:10                                     | SUB IN: NIALER,KRYSTAL                                                                                   |
|                                                  |       |      | 12:10                                     | SUB OUT: 12                                                                                              |
| SUB IN: HOLLOWAY, CHRISTY                        |       |      | 12:10                                     |                                                                                                          |
| SUB OUT: FLANERY, JESSIC                         |       |      | 12:10                                     |                                                                                                          |
|                                                  |       |      | 11:58                                     | MISSED JUMPER by NIALER, KRYSTAL                                                                         |
| REBOUND (DEF) by TEA                             |       |      | 11:58                                     |                                                                                                          |
| TIMEOUT MED                                      |       |      | 11:58                                     |                                                                                                          |
| SUB IN: BROWN-HAYWOOD,KHA                        |       |      | 11:58                                     |                                                                                                          |
| SUB IN: GAMBLE, AUNDRE                           |       |      | 11:58                                     |                                                                                                          |
| SUB OUT: RUFFINS, JAM                            |       |      | 11:58                                     |                                                                                                          |
| SUB OUT: LAWSON, AMANE                           |       |      | 11:58                                     |                                                                                                          |
| GOOD! 3PTR by GILL, BRITTNE                      | H 16  | 22-6 | 11:49                                     |                                                                                                          |
| ASSIST by GAMBLE, AUNDRE                         |       |      | 11:49                                     |                                                                                                          |
|                                                  |       |      | 11:25                                     | TURNOVER by NIALER, KRYSTAL                                                                              |
| STEAL by GILL, BRITTNE                           |       |      | 11:24                                     |                                                                                                          |
| GOOD! LAYUP by GAMBLE, AUNDRE                    | H 18  | 24-6 | 11:22                                     |                                                                                                          |
| ASSIST by BROWN-HAYWOOD, KHA                     |       |      | 11:22                                     |                                                                                                          |
| ····, · ···,                                     |       |      | 10:59                                     | MISSED JUMPER by NIALER, KRYSTAL                                                                         |
| REBOUND (DEF) by HOLLOWAY, CHRISTY               |       |      | 10:59                                     | ·····                                                                                                    |
| MISSED LAYUP by HUNT, JASMIN                     |       |      | 10:52                                     |                                                                                                          |
|                                                  |       |      | 10:52                                     | REBOUND (DEF) by BILE,NYAHOK                                                                             |
|                                                  |       |      | 10:32                                     | SUB IN: 14                                                                                               |
|                                                  |       |      | 10:47                                     | SUB IN: POLLNITZ, TIARA                                                                                  |
|                                                  |       |      | 10:47                                     | SUB IN: POLLINITZ, ITAKA<br>SUB IN: ROBINSON,BRIDGET                                                     |
|                                                  |       |      | 10.47                                     |                                                                                                          |
|                                                  |       |      | 10.47                                     |                                                                                                          |
|                                                  |       |      | 10:47                                     | SUB OUT: LYNN,AYANNA                                                                                     |
|                                                  |       |      | 10:47                                     | SUB OUT: LYNN,AYANNA<br>SUB OUT: NIALER,KRYSTAL                                                          |
|                                                  |       |      | 10:47<br>10:47                            | SUB OUT: LYNN,AYANNA<br>SUB OUT: NIALER,KRYSTAL<br>SUB OUT: WIGGINS,DERICA                               |
| SUB IN: QEDAN,HANN                               |       |      | 10:47<br>10:47<br>10:47                   | SUB OUT: LYNN,AYANNA<br>SUB OUT: NIALER,KRYSTAL                                                          |
| SUB IN: QEDAN,HANN<br>SUB OUT: HOLLOWAY,CHRISTYA |       |      | 10:47<br>10:47<br>10:47<br>10:47          | SUB OUT: LYNN,AYANNA<br>SUB OUT: NIALER,KRYSTAL<br>SUB OUT: WIGGINS,DERICA                               |
|                                                  |       |      | 10:47<br>10:47<br>10:47<br>10:47<br>10:32 | SUB OUT: LYNN,AYANNA<br>SUB OUT: NIALER,KRYSTAL<br>SUB OUT: WIGGINS,DERICA<br>TURNOVER by THOMPSON,RAVEN |
|                                                  |       |      | 10:47<br>10:47<br>10:47<br>10:47          | SUB OUT: LYNN,AYANNA<br>SUB OUT: NIALER,KRYSTAL<br>SUB OUT: WIGGINS,DERICA                               |