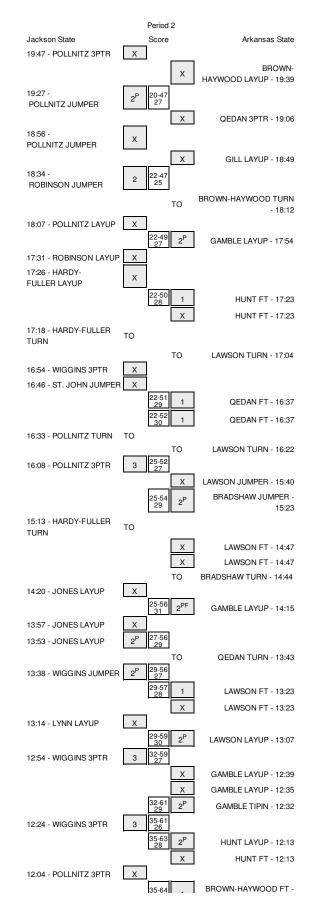

# Jackson State vs Arkansas State 11/14/2014; 7:05 p.m. at Jonesboro, Ark. (Convocation Center) Period 1 Play-By-Play

| VISITORS: Jackson State                           | Time  | Score | Margin | HOME: Arkansas State                  |
|---------------------------------------------------|-------|-------|--------|---------------------------------------|
|                                                   | 19:42 |       |        | MISSED 3PTR by QEDAN, HANNA           |
|                                                   | 19:42 |       |        | REBOUND (OFF) by GILL, BRITTNEY       |
| OUL by HARDY-FULLER, AYANNA                       | 19:32 |       |        |                                       |
|                                                   | 19:27 |       |        | MISSED JUMPER by BROWN-HAYWOOD, KHADI |
|                                                   | 19:27 |       |        | REBOUND (OFF) by QEDAN, HANNA         |
|                                                   | 19:16 |       |        | MISSED LAYUP by HUNT, JASMINE         |
| REBOUND (DEF) by POLLNITZ, TIARA                  | 19:16 |       |        |                                       |
| AISSED JUMPER by ROBINSON, BRIDGET                | 19:09 |       |        |                                       |
|                                                   | 19:09 |       |        | REBOUND (DEF) by GILL, BRITTNEY       |
|                                                   | 19:01 |       |        | MISSED 3PTR by BROWN-HAYWOOD,KHAD     |
|                                                   | 19:01 |       |        | REBOUND (OFF) by GILL, BRITTNEY       |
|                                                   |       |       |        | REBOUND (OFF) by GILL, BRITTNE        |
| FOUL by HARDY-FULLER, AYANNA                      | 18:58 |       |        |                                       |
| SUB IN: ST. JOHN,KE'RA                            | 18:58 |       |        |                                       |
|                                                   | 18:57 |       |        | MISSED LAYUP by BROWN-HAYWOOD, KHAD   |
| BLOCK by ST. JOHN,KE'RA                           | 18:57 |       |        |                                       |
|                                                   | 18:57 |       |        | REBOUND (OFF) by TEAM                 |
|                                                   | 18:49 |       |        | MISSED LAYUP by HUNT, JASMINE         |
| REBOUND (DEF) by ST. JOHN,KE'RA                   | 18:49 |       |        |                                       |
| /ISSED 3PTR by WIGGINS, DERICA                    | 18:42 |       |        |                                       |
| REBOUND (OFF) by ST. JOHN,KE'RA                   | 18:42 |       |        |                                       |
| MISSED 3PTR by POLLNITZ, TIARA                    | 18:37 |       |        |                                       |
| REBOUND (OFF) by HUGHES,KAYLAN                    | 18:37 |       |        |                                       |
| MISSED LAYUP by HUGHES, KAYLAN                    | 18:33 |       |        |                                       |
| REBOUND (OFF) by HUGHES,KAYLAN                    | 18:33 |       |        |                                       |
| GOOD! TIPIN by HUGHES,KAYLAN                      | 18:30 | 0-2   | V 2    |                                       |
| .,                                                | 18:21 | 2-2   | T      | GOOD! LAYUP by QEDAN, HANNA           |
| OUL by HUGHES,KAYLAN                              | 18:21 |       |        |                                       |
| obe by houned, when have                          | 18:21 |       |        | MISSED FT by QEDAN, HANNA             |
|                                                   | 18:21 |       |        | MISSED FT by QEDAN, RANNA             |
| REBOUND (DEF) by ST. JOHN,KE'RA                   |       |       |        |                                       |
| MISSED LAYUP by ROBINSON, BRIDGET                 | 18:14 |       |        |                                       |
|                                                   | 18:14 |       |        | REBOUND (DEF) by QEDAN,HANNA          |
|                                                   | 18:06 |       |        | TURNOVER by GILL, BRITTNEY            |
| MISSED LAYUP by ST. JOHN,KE'RA                    | 17:55 |       |        |                                       |
|                                                   | 17:55 |       |        | BLOCK by BROWN-HAYWOOD, KHAD          |
|                                                   | 17:52 |       |        | REBOUND (DEF) by GAMBLE, AUNDREA      |
|                                                   | 17:46 | 4-2   | H 2    | GOOD! LAYUP by QEDAN, HANNA           |
| MISSED JUMPER by WIGGINS, DERICA                  | 17:28 |       |        |                                       |
|                                                   | 17:28 |       |        | REBOUND (DEF) by HUNT, JASMINE        |
|                                                   | 17:12 |       |        | TURNOVER by BROWN-HAYWOOD, KHAD       |
| FURNOVER by ST. JOHN,KE'RA                        | 17:01 |       |        |                                       |
| FOUL by ST. JOHN,KE'RA                            | 17:01 |       |        |                                       |
| SUB IN: JONES,KAMERON                             | 17:01 |       |        |                                       |
| SUB OUT: POLLNITZ, TIARA                          | 17:01 |       |        |                                       |
| SUB OUT: ROBINSON,BRIDGET                         | 17:01 |       |        |                                       |
| SUB OUT: WIGGINS,DERICA                           | 17:01 |       |        |                                       |
| SUB OUT: HUGHES,KAYLAN                            | 17:01 |       |        |                                       |
| SUB OUT: HUGHES,KATLAN<br>SUB OUT: ST. JOHN.KE'RA |       |       |        |                                       |
| SUB OUT: ST. JOHN, KE'RA                          | 17:01 |       |        |                                       |
|                                                   | 16:56 | 6-2   | H 4    | GOOD! LAYUP by HUNT, JASMINE          |
|                                                   | 16:52 |       |        | SUB IN: RUFFINS, JAMIE                |
|                                                   | 16:52 |       |        | SUB IN: LAWSON, AMANDA                |
|                                                   | 16:52 |       |        | SUB OUT: BROWN-HAYWOOD, KHAD          |
|                                                   | 16:52 |       |        | SUB OUT: GILL, BRITTNEY               |
|                                                   | 16:40 |       |        | MISSED 3PTR by GAMBLE, AUNDREA        |
| REBOUND (DEF) by THOMPSON, RAVEN                  | 16:40 |       |        |                                       |
| FURNOVER by JONES, KAMERON                        | 16:28 |       |        |                                       |
| •                                                 | 16:28 |       |        | SUB IN: BRADSHAW, LAUREN              |
|                                                   | 16:28 |       |        | SUB OUT: HUNT, JASMINE                |
| FOUL by JOHNSON,MAKEYIA                           | 16:15 |       |        |                                       |
|                                                   |       |       |        |                                       |
| TURNOVER by JOHNSON, MAKEYIA                      | 16:15 |       |        |                                       |
|                                                   | 16:07 | 8-2   | H 6    | GOOD! LAYUP by GAMBLE, AUNDREA        |
|                                                   | 16:07 |       |        | ASSIST by LAWSON, AMANDA              |
| TIMEOUT 30SEC                                     | 15:56 |       |        |                                       |
| SUB IN: 14                                        | 15:56 |       |        |                                       |
| SUB IN: HUGHES,KAYLAN                             | 15:56 |       |        |                                       |
| SUB IN: WILLIAMS,ZA'HARA                          | 15:56 |       |        |                                       |
| SUB IN: 12                                        | 15:56 |       |        |                                       |
| TURNOVER by THOMPSON, RAVEN                       | 15:48 |       |        |                                       |
|                                                   | 15:46 |       |        | STEAL by LAWSON, AMANDA               |
|                                                   | 15:44 | 10-2  | H 8    | GOOD! LAYUP by RUFFINS, JAMIE         |
|                                                   | 15:44 |       |        | ASSIST by LAWSON, AMANDA              |
| URNOVER by HUGHES,KAYLAN                          | 15:22 |       |        | ACCICIT BY LAWGON, AWANDA             |
|                                                   | 15:22 |       |        |                                       |
| SUB IN: ST. JOHN,KE'RA                            |       |       |        |                                       |
|                                                   | 15:22 |       |        |                                       |
| SUB OUT: HUGHES,KAYLAN                            | 15:22 |       |        |                                       |
|                                                   |       |       |        |                                       |

|                                                  |       |      | 15:22                                     | SUB OUT: WILLIAMS,ZA'HARA                                                                                |
|--------------------------------------------------|-------|------|-------------------------------------------|----------------------------------------------------------------------------------------------------------|
|                                                  |       |      | 14:57                                     | FOUL by HUGHES,KAYLAN                                                                                    |
| MISSED FT by QEDAN, HANN                         |       |      | 14:57                                     |                                                                                                          |
| REBOUND (DEADB) by TEA                           |       |      | 14:57                                     |                                                                                                          |
| GOOD! FT by QEDAN, HANN                          | H 9   | 11-2 | 14:57                                     |                                                                                                          |
| SUB IN: FLANERY, JESSIC                          |       |      | 14:57                                     |                                                                                                          |
| SUB OUT: QEDAN,HANN                              |       |      | 14:57                                     |                                                                                                          |
|                                                  |       |      | 14:46                                     | MISSED 3PTR by WIGGINS, DERICA                                                                           |
| REBOUND (DEF) by LAWSON, AMANE                   | 11.40 |      | 14:46                                     |                                                                                                          |
| GOOD! 3PTR by FLANERY, JESSIC                    | H 12  | 14-2 | 14:38                                     |                                                                                                          |
| ASSIST by RUFFINS, JAM                           |       |      | 14:38                                     |                                                                                                          |
|                                                  |       |      | 14:21                                     | MISSED LAYUP by ST. JOHN,KE'RA                                                                           |
|                                                  |       |      | 14:21                                     | REBOUND (OFF) by ST. JOHN,KE'RA                                                                          |
|                                                  | H 10  | 14-4 | 14:18                                     | GOOD! LAYUP by ST. JOHN,KE'RA                                                                            |
| TURNOVER by FLANERY, JESSIC                      |       |      | 14:08                                     |                                                                                                          |
|                                                  |       |      | 14:07                                     | STEAL by JONES,KAMERON                                                                                   |
|                                                  |       |      | 14:05                                     | TURNOVER by JONES, KAMERON                                                                               |
| STEAL by FLANERY, JESSIC                         |       |      | 14:04                                     |                                                                                                          |
| GOOD! LAYUP by LAWSON, AMANE                     | H 12  | 16-4 | 14:03                                     |                                                                                                          |
| ASSIST by FLANERY, JESSIC                        |       |      | 14:03                                     |                                                                                                          |
|                                                  | H 10  | 16-6 | 13:35                                     | GOOD! JUMPER by THOMPSON, RAVEN                                                                          |
|                                                  |       |      | 13:10                                     | FOUL by JONES,KAMERON                                                                                    |
| MISSED FT by BRADSHAW,LAURE                      |       |      | 13:10                                     |                                                                                                          |
| REBOUND (DEADB) by TEA                           |       |      | 13:10                                     |                                                                                                          |
| GOOD! FT by BRADSHAW,LAURE                       | H 11  | 17-6 | 13:10                                     |                                                                                                          |
|                                                  |       |      | 13:10                                     | SUB IN: HUGHES,KAYLAN                                                                                    |
|                                                  |       |      | 13:10                                     | SUB IN: BILE, NYAHOK                                                                                     |
|                                                  |       |      | 13:10                                     | SUB IN: POLLNITZ, TIARA                                                                                  |
|                                                  |       |      | 13:10                                     | SUB OUT: JONES,KAMERON                                                                                   |
|                                                  |       |      | 13:10                                     | SUB OUT: 14                                                                                              |
|                                                  |       |      | 13:10                                     | SUB OUT: ST. JOHN,KE'RA                                                                                  |
| SUB IN: HUNT, JASMIN                             |       |      | 13:10                                     |                                                                                                          |
| SUB IN: GILL, BRITTNE                            |       |      | 13:10                                     |                                                                                                          |
| SUB OUT: BRADSHAW,LAURE                          |       |      | 13:10                                     |                                                                                                          |
| SUB OUT: GAMBLE,AUNDRE                           |       |      | 13:10                                     |                                                                                                          |
|                                                  |       |      | 13:06                                     | MISSED JUMPER by BILE, NYAHOK                                                                            |
| REBOUND (DEF) by TEA                             |       |      | 13:06                                     |                                                                                                          |
| MISSED LAYUP by HUNT, JASMIN                     |       |      | 12:55                                     |                                                                                                          |
|                                                  |       |      | 12:55                                     | REBOUND (DEF) by BILE,NYAHOK                                                                             |
|                                                  |       |      | 12:49                                     | MISSED 3PTR by WIGGINS, DERICA                                                                           |
| REBOUND (DEF) by FLANERY, JESSIC                 |       |      | 12:49                                     |                                                                                                          |
| TURNOVER by RUFFINS, JAM                         |       |      | 12:40                                     |                                                                                                          |
| FOUL by RUFFINS, JAM                             |       |      | 12:40                                     |                                                                                                          |
|                                                  |       |      | 12:40                                     | SUB IN: LYNN,AYANNA                                                                                      |
|                                                  |       |      | 12:40                                     | SUB OUT: POLLNITZ, TIARA                                                                                 |
|                                                  |       |      | 12:21                                     | TURNOVER by WIGGINS, DERICA                                                                              |
| MISSED 3PTR by FLANERY, JESSIC                   |       |      | 12:14                                     |                                                                                                          |
| REBOUND (OFF) by GILL, BRITTNE                   |       |      | 12:14                                     |                                                                                                          |
|                                                  |       |      | 12:10                                     | FOUL by JONES,KAMERON                                                                                    |
| GOOD! FT by GILL, BRITTNE                        | H 12  | 18-6 | 12:10                                     |                                                                                                          |
| GOOD! FT by GILL, BRITTNE                        | H 13  | 19-6 | 12:10                                     |                                                                                                          |
|                                                  |       |      | 12:10                                     | SUB IN: NIALER,KRYSTAL                                                                                   |
|                                                  |       |      | 12:10                                     | SUB OUT: 12                                                                                              |
| SUB IN: HOLLOWAY, CHRISTY                        |       |      | 12:10                                     |                                                                                                          |
| SUB OUT: FLANERY, JESSIC                         |       |      | 12:10                                     |                                                                                                          |
|                                                  |       |      | 11:58                                     | MISSED JUMPER by NIALER, KRYSTAL                                                                         |
| REBOUND (DEF) by TEA                             |       |      | 11:58                                     |                                                                                                          |
| TIMEOUT MED                                      |       |      | 11:58                                     |                                                                                                          |
| SUB IN: BROWN-HAYWOOD,KHA                        |       |      | 11:58                                     |                                                                                                          |
| SUB IN: GAMBLE, AUNDRE                           |       |      | 11:58                                     |                                                                                                          |
| SUB OUT: RUFFINS, JAM                            |       |      | 11:58                                     |                                                                                                          |
| SUB OUT: LAWSON, AMANE                           |       |      | 11:58                                     |                                                                                                          |
| GOOD! 3PTR by GILL, BRITTNE                      | H 16  | 22-6 | 11:49                                     |                                                                                                          |
| ASSIST by GAMBLE, AUNDRE                         |       |      | 11:49                                     |                                                                                                          |
|                                                  |       |      | 11:25                                     | TURNOVER by NIALER, KRYSTAL                                                                              |
| STEAL by GILL, BRITTNE                           |       |      | 11:24                                     |                                                                                                          |
| GOOD! LAYUP by GAMBLE, AUNDRE                    | H 18  | 24-6 | 11:22                                     |                                                                                                          |
| ASSIST by BROWN-HAYWOOD, KHA                     |       |      | 11:22                                     |                                                                                                          |
| ····, · ···,                                     |       |      | 10:59                                     | MISSED JUMPER by NIALER, KRYSTAL                                                                         |
| REBOUND (DEF) by HOLLOWAY, CHRISTY               |       |      | 10:59                                     | ·····                                                                                                    |
| MISSED LAYUP by HUNT, JASMIN                     |       |      | 10:52                                     |                                                                                                          |
|                                                  |       |      | 10:52                                     | REBOUND (DEF) by BILE,NYAHOK                                                                             |
|                                                  |       |      | 10:32                                     | SUB IN: 14                                                                                               |
|                                                  |       |      | 10:47                                     | SUB IN: POLLNITZ, TIARA                                                                                  |
|                                                  |       |      | 10:47                                     | SUB IN: POLLINITZ, ITAKA<br>SUB IN: ROBINSON,BRIDGET                                                     |
|                                                  |       |      | 10.47                                     |                                                                                                          |
|                                                  |       |      | 10.47                                     |                                                                                                          |
|                                                  |       |      | 10:47                                     | SUB OUT: LYNN,AYANNA                                                                                     |
|                                                  |       |      | 10:47                                     | SUB OUT: LYNN,AYANNA<br>SUB OUT: NIALER,KRYSTAL                                                          |
|                                                  |       |      | 10:47<br>10:47                            | SUB OUT: LYNN,AYANNA<br>SUB OUT: NIALER,KRYSTAL<br>SUB OUT: WIGGINS,DERICA                               |
| SUB IN: QEDAN,HANN                               |       |      | 10:47<br>10:47<br>10:47                   | SUB OUT: LYNN,AYANNA<br>SUB OUT: NIALER,KRYSTAL                                                          |
| SUB IN: QEDAN,HANN<br>SUB OUT: HOLLOWAY,CHRISTYA |       |      | 10:47<br>10:47<br>10:47<br>10:47          | SUB OUT: LYNN,AYANNA<br>SUB OUT: NIALER,KRYSTAL<br>SUB OUT: WIGGINS,DERICA                               |
|                                                  |       |      | 10:47<br>10:47<br>10:47<br>10:47<br>10:32 | SUB OUT: LYNN,AYANNA<br>SUB OUT: NIALER,KRYSTAL<br>SUB OUT: WIGGINS,DERICA<br>TURNOVER by THOMPSON,RAVEN |
|                                                  |       |      | 10:47<br>10:47<br>10:47<br>10:47          | SUB OUT: LYNN,AYANNA<br>SUB OUT: NIALER,KRYSTAL<br>SUB OUT: WIGGINS,DERICA                               |