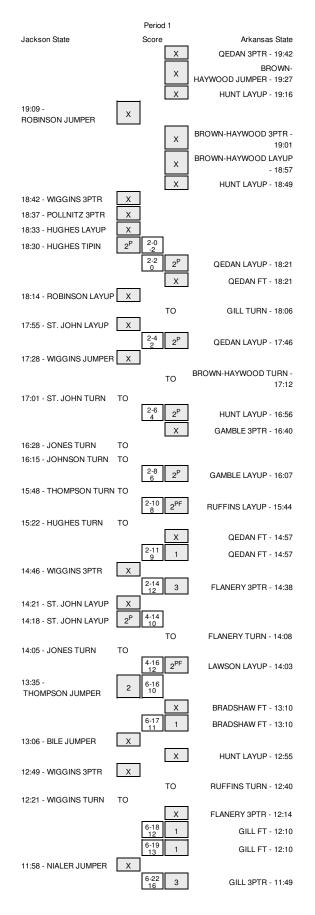

# Jackson State vs Arkansas State 11/14/2014; 7:05 p.m. at Jonesboro, Ark. (Convocation Center) Period 1 Play-By-Play

| VISITORS: Jackson State                           | Time  | Score | Margin | HOME: Arkansas State                  |
|---------------------------------------------------|-------|-------|--------|---------------------------------------|
|                                                   | 19:42 |       |        | MISSED 3PTR by QEDAN, HANNA           |
|                                                   | 19:42 |       |        | REBOUND (OFF) by GILL, BRITTNEY       |
| OUL by HARDY-FULLER, AYANNA                       | 19:32 |       |        |                                       |
|                                                   | 19:27 |       |        | MISSED JUMPER by BROWN-HAYWOOD, KHADI |
|                                                   | 19:27 |       |        | REBOUND (OFF) by QEDAN, HANNA         |
|                                                   | 19:16 |       |        | MISSED LAYUP by HUNT, JASMINE         |
| REBOUND (DEF) by POLLNITZ, TIARA                  | 19:16 |       |        |                                       |
| AISSED JUMPER by ROBINSON, BRIDGET                | 19:09 |       |        |                                       |
|                                                   | 19:09 |       |        | REBOUND (DEF) by GILL, BRITTNEY       |
|                                                   | 19:01 |       |        | MISSED 3PTR by BROWN-HAYWOOD,KHAD     |
|                                                   | 19:01 |       |        | REBOUND (OFF) by GILL, BRITTNEY       |
|                                                   |       |       |        | REBOUND (OFF) by GILL, BRITTNE        |
| FOUL by HARDY-FULLER, AYANNA                      | 18:58 |       |        |                                       |
| SUB IN: ST. JOHN,KE'RA                            | 18:58 |       |        |                                       |
|                                                   | 18:57 |       |        | MISSED LAYUP by BROWN-HAYWOOD, KHAD   |
| BLOCK by ST. JOHN,KE'RA                           | 18:57 |       |        |                                       |
|                                                   | 18:57 |       |        | REBOUND (OFF) by TEAM                 |
|                                                   | 18:49 |       |        | MISSED LAYUP by HUNT, JASMINE         |
| REBOUND (DEF) by ST. JOHN,KE'RA                   | 18:49 |       |        |                                       |
| /ISSED 3PTR by WIGGINS, DERICA                    | 18:42 |       |        |                                       |
| REBOUND (OFF) by ST. JOHN,KE'RA                   | 18:42 |       |        |                                       |
| MISSED 3PTR by POLLNITZ, TIARA                    | 18:37 |       |        |                                       |
| REBOUND (OFF) by HUGHES,KAYLAN                    | 18:37 |       |        |                                       |
| MISSED LAYUP by HUGHES, KAYLAN                    | 18:33 |       |        |                                       |
| REBOUND (OFF) by HUGHES,KAYLAN                    | 18:33 |       |        |                                       |
| GOOD! TIPIN by HUGHES,KAYLAN                      | 18:30 | 0-2   | V 2    |                                       |
| .,                                                | 18:21 | 2-2   | T      | GOOD! LAYUP by QEDAN, HANNA           |
| OUL by HUGHES,KAYLAN                              | 18:21 |       |        |                                       |
| obe by houned, when have                          | 18:21 |       |        | MISSED FT by QEDAN, HANNA             |
|                                                   | 18:21 |       |        | MISSED FT by QEDAN, RANNA             |
| REBOUND (DEF) by ST. JOHN,KE'RA                   |       |       |        |                                       |
| MISSED LAYUP by ROBINSON, BRIDGET                 | 18:14 |       |        |                                       |
|                                                   | 18:14 |       |        | REBOUND (DEF) by QEDAN,HANNA          |
|                                                   | 18:06 |       |        | TURNOVER by GILL, BRITTNEY            |
| MISSED LAYUP by ST. JOHN,KE'RA                    | 17:55 |       |        |                                       |
|                                                   | 17:55 |       |        | BLOCK by BROWN-HAYWOOD, KHAD          |
|                                                   | 17:52 |       |        | REBOUND (DEF) by GAMBLE, AUNDREA      |
|                                                   | 17:46 | 4-2   | H 2    | GOOD! LAYUP by QEDAN, HANNA           |
| MISSED JUMPER by WIGGINS, DERICA                  | 17:28 |       |        |                                       |
|                                                   | 17:28 |       |        | REBOUND (DEF) by HUNT, JASMINE        |
|                                                   | 17:12 |       |        | TURNOVER by BROWN-HAYWOOD, KHAD       |
| FURNOVER by ST. JOHN,KE'RA                        | 17:01 |       |        |                                       |
| FOUL by ST. JOHN,KE'RA                            | 17:01 |       |        |                                       |
| SUB IN: JONES,KAMERON                             | 17:01 |       |        |                                       |
| SUB OUT: POLLNITZ, TIARA                          | 17:01 |       |        |                                       |
| SUB OUT: ROBINSON,BRIDGET                         | 17:01 |       |        |                                       |
| SUB OUT: WIGGINS,DERICA                           | 17:01 |       |        |                                       |
| SUB OUT: HUGHES,KAYLAN                            | 17:01 |       |        |                                       |
| SUB OUT: HUGHES,KATLAN<br>SUB OUT: ST. JOHN.KE'RA |       |       |        |                                       |
| SUB OUT: ST. JOHN, KE'RA                          | 17:01 |       |        |                                       |
|                                                   | 16:56 | 6-2   | H 4    | GOOD! LAYUP by HUNT, JASMINE          |
|                                                   | 16:52 |       |        | SUB IN: RUFFINS, JAMIE                |
|                                                   | 16:52 |       |        | SUB IN: LAWSON, AMANDA                |
|                                                   | 16:52 |       |        | SUB OUT: BROWN-HAYWOOD, KHAD          |
|                                                   | 16:52 |       |        | SUB OUT: GILL, BRITTNEY               |
|                                                   | 16:40 |       |        | MISSED 3PTR by GAMBLE, AUNDREA        |
| REBOUND (DEF) by THOMPSON, RAVEN                  | 16:40 |       |        |                                       |
| FURNOVER by JONES, KAMERON                        | 16:28 |       |        |                                       |
| •                                                 | 16:28 |       |        | SUB IN: BRADSHAW, LAUREN              |
|                                                   | 16:28 |       |        | SUB OUT: HUNT, JASMINE                |
| FOUL by JOHNSON,MAKEYIA                           | 16:15 |       |        |                                       |
|                                                   |       |       |        |                                       |
| TURNOVER by JOHNSON, MAKEYIA                      | 16:15 |       |        |                                       |
|                                                   | 16:07 | 8-2   | H 6    | GOOD! LAYUP by GAMBLE, AUNDREA        |
|                                                   | 16:07 |       |        | ASSIST by LAWSON, AMANDA              |
| TIMEOUT 30SEC                                     | 15:56 |       |        |                                       |
| SUB IN: 14                                        | 15:56 |       |        |                                       |
| SUB IN: HUGHES,KAYLAN                             | 15:56 |       |        |                                       |
| SUB IN: WILLIAMS,ZA'HARA                          | 15:56 |       |        |                                       |
| SUB IN: 12                                        | 15:56 |       |        |                                       |
| TURNOVER by THOMPSON, RAVEN                       | 15:48 |       |        |                                       |
|                                                   | 15:46 |       |        | STEAL by LAWSON, AMANDA               |
|                                                   | 15:44 | 10-2  | H 8    | GOOD! LAYUP by RUFFINS, JAMIE         |
|                                                   | 15:44 |       |        | ASSIST by LAWSON, AMANDA              |
| URNOVER by HUGHES,KAYLAN                          | 15:22 |       |        | ACCICIT BY LAWGON, AWANDA             |
|                                                   | 15:22 |       |        |                                       |
| SUB IN: ST. JOHN,KE'RA                            |       |       |        |                                       |
|                                                   | 15:22 |       |        |                                       |
| SUB OUT: HUGHES,KAYLAN                            | 15:22 |       |        |                                       |
|                                                   |       |       |        |                                       |

|                                                  |       |      | 15:22                                     | SUB OUT: WILLIAMS,ZA'HARA                                                                                |
|--------------------------------------------------|-------|------|-------------------------------------------|----------------------------------------------------------------------------------------------------------|
|                                                  |       |      | 14:57                                     | FOUL by HUGHES,KAYLAN                                                                                    |
| MISSED FT by QEDAN, HANN                         |       |      | 14:57                                     |                                                                                                          |
| REBOUND (DEADB) by TEA                           |       |      | 14:57                                     |                                                                                                          |
| GOOD! FT by QEDAN, HANN                          | H 9   | 11-2 | 14:57                                     |                                                                                                          |
| SUB IN: FLANERY, JESSIC                          |       |      | 14:57                                     |                                                                                                          |
| SUB OUT: QEDAN,HANN                              |       |      | 14:57                                     |                                                                                                          |
|                                                  |       |      | 14:46                                     | MISSED 3PTR by WIGGINS, DERICA                                                                           |
| REBOUND (DEF) by LAWSON, AMANE                   | 11.40 |      | 14:46                                     |                                                                                                          |
| GOOD! 3PTR by FLANERY, JESSIC                    | H 12  | 14-2 | 14:38                                     |                                                                                                          |
| ASSIST by RUFFINS, JAM                           |       |      | 14:38                                     |                                                                                                          |
|                                                  |       |      | 14:21                                     | MISSED LAYUP by ST. JOHN,KE'RA                                                                           |
|                                                  |       |      | 14:21                                     | REBOUND (OFF) by ST. JOHN,KE'RA                                                                          |
|                                                  | H 10  | 14-4 | 14:18                                     | GOOD! LAYUP by ST. JOHN,KE'RA                                                                            |
| TURNOVER by FLANERY, JESSIC                      |       |      | 14:08                                     |                                                                                                          |
|                                                  |       |      | 14:07                                     | STEAL by JONES,KAMERON                                                                                   |
|                                                  |       |      | 14:05                                     | TURNOVER by JONES, KAMERON                                                                               |
| STEAL by FLANERY, JESSIC                         |       |      | 14:04                                     |                                                                                                          |
| GOOD! LAYUP by LAWSON, AMANE                     | H 12  | 16-4 | 14:03                                     |                                                                                                          |
| ASSIST by FLANERY, JESSIC                        |       |      | 14:03                                     |                                                                                                          |
|                                                  | H 10  | 16-6 | 13:35                                     | GOOD! JUMPER by THOMPSON, RAVEN                                                                          |
|                                                  |       |      | 13:10                                     | FOUL by JONES,KAMERON                                                                                    |
| MISSED FT by BRADSHAW,LAURE                      |       |      | 13:10                                     |                                                                                                          |
| REBOUND (DEADB) by TEA                           |       |      | 13:10                                     |                                                                                                          |
| GOOD! FT by BRADSHAW,LAURE                       | H 11  | 17-6 | 13:10                                     |                                                                                                          |
|                                                  |       |      | 13:10                                     | SUB IN: HUGHES,KAYLAN                                                                                    |
|                                                  |       |      | 13:10                                     | SUB IN: BILE, NYAHOK                                                                                     |
|                                                  |       |      | 13:10                                     | SUB IN: POLLNITZ, TIARA                                                                                  |
|                                                  |       |      | 13:10                                     | SUB OUT: JONES,KAMERON                                                                                   |
|                                                  |       |      | 13:10                                     | SUB OUT: 14                                                                                              |
|                                                  |       |      | 13:10                                     | SUB OUT: ST. JOHN,KE'RA                                                                                  |
| SUB IN: HUNT, JASMIN                             |       |      | 13:10                                     |                                                                                                          |
| SUB IN: GILL, BRITTNE                            |       |      | 13:10                                     |                                                                                                          |
| SUB OUT: BRADSHAW,LAURE                          |       |      | 13:10                                     |                                                                                                          |
| SUB OUT: GAMBLE,AUNDRE                           |       |      | 13:10                                     |                                                                                                          |
|                                                  |       |      | 13:06                                     | MISSED JUMPER by BILE, NYAHOK                                                                            |
| REBOUND (DEF) by TEA                             |       |      | 13:06                                     |                                                                                                          |
| MISSED LAYUP by HUNT, JASMIN                     |       |      | 12:55                                     |                                                                                                          |
|                                                  |       |      | 12:55                                     | REBOUND (DEF) by BILE,NYAHOK                                                                             |
|                                                  |       |      | 12:49                                     | MISSED 3PTR by WIGGINS, DERICA                                                                           |
| REBOUND (DEF) by FLANERY, JESSIC                 |       |      | 12:49                                     |                                                                                                          |
| TURNOVER by RUFFINS, JAM                         |       |      | 12:40                                     |                                                                                                          |
| FOUL by RUFFINS, JAM                             |       |      | 12:40                                     |                                                                                                          |
|                                                  |       |      | 12:40                                     | SUB IN: LYNN,AYANNA                                                                                      |
|                                                  |       |      | 12:40                                     | SUB OUT: POLLNITZ, TIARA                                                                                 |
|                                                  |       |      | 12:21                                     | TURNOVER by WIGGINS, DERICA                                                                              |
| MISSED 3PTR by FLANERY, JESSIC                   |       |      | 12:14                                     |                                                                                                          |
| REBOUND (OFF) by GILL, BRITTNE                   |       |      | 12:14                                     |                                                                                                          |
|                                                  |       |      | 12:10                                     | FOUL by JONES,KAMERON                                                                                    |
| GOOD! FT by GILL, BRITTNE                        | H 12  | 18-6 | 12:10                                     |                                                                                                          |
| GOOD! FT by GILL, BRITTNE                        | H 13  | 19-6 | 12:10                                     |                                                                                                          |
|                                                  |       |      | 12:10                                     | SUB IN: NIALER,KRYSTAL                                                                                   |
|                                                  |       |      | 12:10                                     | SUB OUT: 12                                                                                              |
| SUB IN: HOLLOWAY, CHRISTY                        |       |      | 12:10                                     |                                                                                                          |
| SUB OUT: FLANERY, JESSIC                         |       |      | 12:10                                     |                                                                                                          |
|                                                  |       |      | 11:58                                     | MISSED JUMPER by NIALER, KRYSTAL                                                                         |
| REBOUND (DEF) by TEA                             |       |      | 11:58                                     |                                                                                                          |
| TIMEOUT MED                                      |       |      | 11:58                                     |                                                                                                          |
| SUB IN: BROWN-HAYWOOD,KHA                        |       |      | 11:58                                     |                                                                                                          |
| SUB IN: GAMBLE, AUNDRE                           |       |      | 11:58                                     |                                                                                                          |
| SUB OUT: RUFFINS, JAM                            |       |      | 11:58                                     |                                                                                                          |
| SUB OUT: LAWSON, AMANE                           |       |      | 11:58                                     |                                                                                                          |
| GOOD! 3PTR by GILL, BRITTNE                      | H 16  | 22-6 | 11:49                                     |                                                                                                          |
| ASSIST by GAMBLE, AUNDRE                         |       |      | 11:49                                     |                                                                                                          |
|                                                  |       |      | 11:25                                     | TURNOVER by NIALER, KRYSTAL                                                                              |
| STEAL by GILL, BRITTNE                           |       |      | 11:24                                     |                                                                                                          |
| GOOD! LAYUP by GAMBLE, AUNDRE                    | H 18  | 24-6 | 11:22                                     |                                                                                                          |
| ASSIST by BROWN-HAYWOOD, KHA                     |       |      | 11:22                                     |                                                                                                          |
| ····, · ···,                                     |       |      | 10:59                                     | MISSED JUMPER by NIALER, KRYSTAL                                                                         |
| REBOUND (DEF) by HOLLOWAY, CHRISTY               |       |      | 10:59                                     | ·····                                                                                                    |
| MISSED LAYUP by HUNT, JASMIN                     |       |      | 10:52                                     |                                                                                                          |
|                                                  |       |      | 10:52                                     | REBOUND (DEF) by BILE,NYAHOK                                                                             |
|                                                  |       |      | 10:32                                     | SUB IN: 14                                                                                               |
|                                                  |       |      | 10:47                                     | SUB IN: POLLNITZ, TIARA                                                                                  |
|                                                  |       |      | 10:47                                     | SUB IN: POLLINITZ, ITAKA<br>SUB IN: ROBINSON,BRIDGET                                                     |
|                                                  |       |      | 10.47                                     |                                                                                                          |
|                                                  |       |      | 10.47                                     |                                                                                                          |
|                                                  |       |      | 10:47                                     | SUB OUT: LYNN,AYANNA                                                                                     |
|                                                  |       |      | 10:47                                     | SUB OUT: LYNN,AYANNA<br>SUB OUT: NIALER,KRYSTAL                                                          |
|                                                  |       |      | 10:47<br>10:47                            | SUB OUT: LYNN,AYANNA<br>SUB OUT: NIALER,KRYSTAL<br>SUB OUT: WIGGINS,DERICA                               |
| SUB IN: QEDAN,HANN                               |       |      | 10:47<br>10:47<br>10:47                   | SUB OUT: LYNN,AYANNA<br>SUB OUT: NIALER,KRYSTAL                                                          |
| SUB IN: QEDAN,HANN<br>SUB OUT: HOLLOWAY,CHRISTYA |       |      | 10:47<br>10:47<br>10:47<br>10:47          | SUB OUT: LYNN,AYANNA<br>SUB OUT: NIALER,KRYSTAL<br>SUB OUT: WIGGINS,DERICA                               |
|                                                  |       |      | 10:47<br>10:47<br>10:47<br>10:47<br>10:32 | SUB OUT: LYNN,AYANNA<br>SUB OUT: NIALER,KRYSTAL<br>SUB OUT: WIGGINS,DERICA<br>TURNOVER by THOMPSON,RAVEN |
|                                                  |       |      | 10:47<br>10:47<br>10:47<br>10:47          | SUB OUT: LYNN,AYANNA<br>SUB OUT: NIALER,KRYSTAL<br>SUB OUT: WIGGINS,DERICA                               |