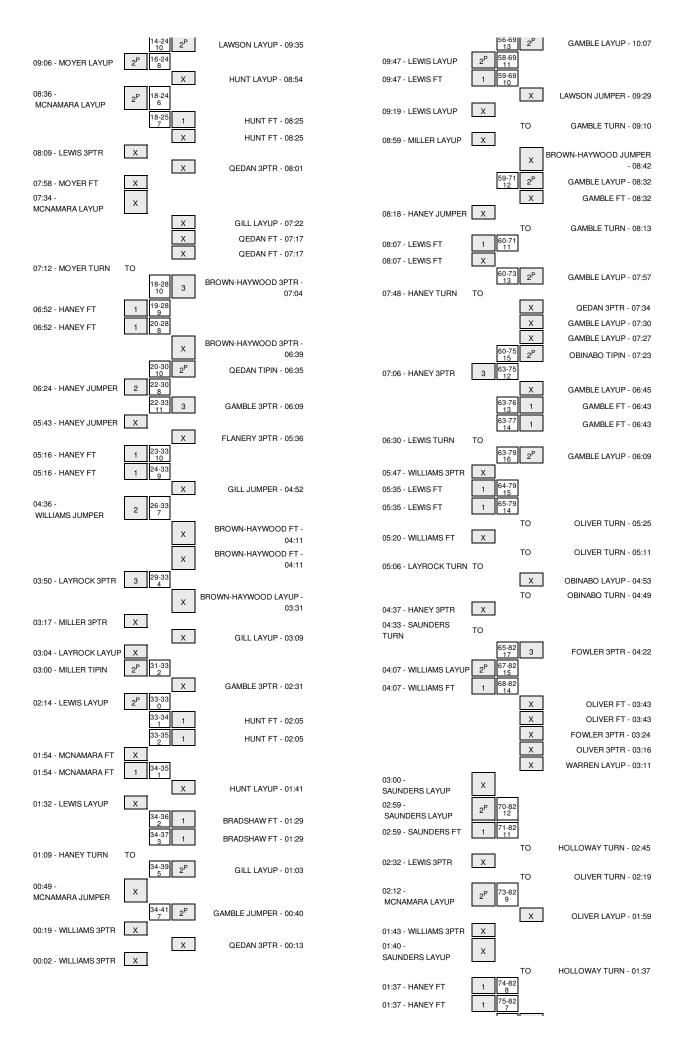

# Harding vs Arkansas State 11/10/2014; 7:05 p.m. at Jonesboro, Ark. (Convocation Center) Period 1 Play-By-Play

| HOME: Arkansas S                      | Margin | Score | Time           | VISITORS: Harding                                            |
|---------------------------------------|--------|-------|----------------|--------------------------------------------------------------|
|                                       |        |       | 19:41          | FOUL by SAUNDERS,ARIELLE                                     |
| GOOD! FT by GAMBLE,AUNDF              | H 1    | 1-0   | 19:41          |                                                              |
| GOOD! FT by GAMBLE,AUNDF              | H 2    | 2-0   | 19:41          |                                                              |
|                                       |        |       | 19:37          | MISSED 3PTR by MOYER,CORREY                                  |
| REBOUND (DEF) by LAWSON,AMAN          |        |       | 19:37          |                                                              |
| GOOD! JUMPER by GAMBLE,AUNDF          | H 4    | 4-0   | 19:27          |                                                              |
|                                       |        |       | 19:27          | FURNOVER by HANEY, A'NDREA                                   |
|                                       |        |       | 19:27          | FOUL by HANEY,A'NDREA                                        |
| MISSED JUMPER by LAWSON,AMAN          |        |       | 19:03          |                                                              |
| REBOUND (OFF) by QEDAN,HAN            |        |       | 19:03          |                                                              |
| GOOD! JUMPER by LAWSON,AMAN           | H 6    | 6-0   | 18:48          |                                                              |
|                                       |        |       | 18:47          | TIMEOUT 30SEC                                                |
|                                       |        |       | 18:20          | MISSED 3PTR by LEWIS,MONTANA                                 |
| REBOUND (DEF) by HUNT, JASM           |        |       | 18:20          |                                                              |
| GOOD! LAYUP by QEDAN,HAN              | H 8    | 8-0   | 18:20          |                                                              |
|                                       | H 6    | 8-2   | 17:52          | GOOD! JUMPER by LEWIS,MONTANA                                |
|                                       |        |       | 17:38          | FOUL by LEWIS,MONTANA                                        |
| MISSED JUMPER by LAWSON,AMAN          |        |       | 17:38          |                                                              |
|                                       |        |       | 17:38          | REBOUND (DEF) by MOYER, CORREY                               |
|                                       |        |       | 17:38          | TURNOVER by HANEY,TABITHA                                    |
| STEAL by RUFFINS,JA                   |        |       | 17:38          |                                                              |
|                                       |        |       | 17:38          | FOUL by HANEY,A'NDREA                                        |
|                                       |        |       | 17:38          | SUB IN: WILLIAMS,LUNDON                                      |
|                                       |        |       | 17:38          | SUB OUT: HANEY,A'NDREA                                       |
| TURNOVER by QEDAN,HAM                 |        |       | 17:31          |                                                              |
| FOUL by QEDAN,HAN                     |        |       | 17:28          |                                                              |
|                                       |        |       | 17:20          | TURNOVER by LEWIS,MONTANA                                    |
| STEAL by RUFFINS,JAI                  |        |       | 17:19          |                                                              |
| TURNOVER by GAMBLE,AUNDF              |        |       | 17:13          |                                                              |
|                                       |        |       | 17:11          | STEAL by LEWIS,MONTANA                                       |
|                                       | H 4    | 8-4   | 16:58          | GOOD! LAYUP by LEWIS,MONTANA                                 |
|                                       |        |       | 16:58          | ASSIST by SAUNDERS, ARIELLE                                  |
| GOOD! LAYUP by QEDAN,HAN              | H 6    | 10-4  | 16:45          |                                                              |
|                                       | H 4    | 10-6  | 16:38          | GOOD! LAYUP by LEWIS,MONTANA                                 |
| FOUL by LAWSON, AMAN                  |        | 100   | 16:38          | doos. Error by EErro, morror war                             |
| TIMEOUT 30S                           |        |       | 16:38          |                                                              |
| 11112501 000                          |        |       | 16:38          | MISSED FT by LEWIS,MONTANA                                   |
| REBOUND (DEF) by BROWN-HAYWOOD,KH     |        |       | 16:38          | WIGGEDTT BY ELWIG, WORTHINA                                  |
| HEBOOND (BEI ) by BHOWN-HAT WOOD, KIT |        |       | 16:38          | SUB IN: LAYROCK,SYDNEY                                       |
|                                       |        |       | 16:38          | SUB OUT: MOYER,CORREY                                        |
| SUB IN: GILL, BRITTN                  |        |       | 16:38          | 30B OUT. MOTER, CORNET                                       |
| SUB IN: BROWN-HAYWOOD,KH              |        |       | 16:38          |                                                              |
|                                       |        |       |                |                                                              |
| SUB IN: BRADSHAW,LAUF                 |        |       | 16:38          |                                                              |
| SUB OUT: LAWSON, AMAN                 |        |       | 16:38          |                                                              |
| SUB OUT: RUFFINS,JA                   |        |       | 16:38          |                                                              |
| SUB OUT: HUNT, JASM                   |        |       | 16:38          |                                                              |
| TURNOVER by QEDAN,HAN                 |        |       | 16:25          |                                                              |
|                                       |        |       | 16:25          | STEAL by HANEY,TABITHA                                       |
| SUB IN: FLANERY,JESS                  |        |       | 16:25          |                                                              |
| SUB OUT: QEDAN,HAN                    |        |       | 16:25          |                                                              |
|                                       |        |       | 16:00          | MISSED JUMPER by HANEY, TABITHA                              |
| REBOUND (DEF) by FLANERY, JESS        |        |       | 16:00          |                                                              |
| TURNOVER by GAMBLE,AUNDF              |        |       | 15:52          |                                                              |
|                                       |        |       | 15:51          | STEAL by LAYROCK,SYDNEY                                      |
|                                       |        |       | 15:43          | TIMEOUT MEDIA                                                |
|                                       |        |       | 15:43          | SUB IN: MILLER,FALAN                                         |
|                                       |        |       | 15:43          | SUB OUT: HANEY,TABITHA                                       |
|                                       |        |       | 15:41          | MISSED LAYUP by SAUNDERS,ARIELLE                             |
| BLOCK by BRADSHAW,LAUF                |        |       | 15:41          |                                                              |
| REBOUND (DEF) by TE                   |        |       | 15:39          |                                                              |
| GOOD! JUMPER by GILL, BRITTN          | H 6    | 12-6  | 15:18          |                                                              |
|                                       | H 4    | 12-8  | 15:10          | GOOD! JUMPER by LEWIS,MONTANA                                |
| MISSED 3PTR by FLANERY, JESS          |        |       | 15:03          |                                                              |
| REBOUND (OFF) by BROWN-HAYWOOD,KH     |        |       | 15:03          |                                                              |
| GOOD! TIPIN by BROWN-HAYWOOD,KH       | H 6    | 14-8  | 14:57          |                                                              |
|                                       |        |       | 14:48          | FURNOVER by WILLIAMS, LUNDON                                 |
| STEAL by GILL, BRITTN                 |        |       | 14:46          |                                                              |
| GOOD! LAYUP by GILL,BRITTN            | H 8    | 16-8  | 14:44          |                                                              |
| 2.230. 2.110. 07 0.22,011111          | -      |       | 14:23          | FURNOVER by WILLIAMS, LUNDON                                 |
|                                       |        |       | 14:23          | SUB IN: MOYER, CORREY                                        |
|                                       |        |       | 14:23          | SUB OUT: SAUNDERS,ARIELLE                                    |
|                                       |        |       | 14:00          |                                                              |
| MISSED HIMPER by RRADSHAW LALIE       |        |       | 14.00          |                                                              |
| MISSED JUMPER by BRADSHAW,LAUF        |        |       | 14.00          | REBOUND (DEE) by LAYROCK SYDNEY                              |
| MISSED JUMPER by BRADSHAW,LAUF        |        |       | 14:00<br>13:31 | REBOUND (DEF) by LAYROCK,SYDNEY MISSED 3PTR by LEWIS,MONTANA |

|                                                                      | 13:31                                              |                |      | REBOUND (DEF) by GAMBLE,AUNDRE.                     |
|----------------------------------------------------------------------|----------------------------------------------------|----------------|------|-----------------------------------------------------|
|                                                                      | 13:25                                              |                |      | TURNOVER by GAMBLE, AUNDRE.                         |
| STEAL by WILLIAMS,LUNDON                                             | 13:24                                              |                |      |                                                     |
| MISSED LAYUP by MOYER,CORREY                                         | 13:20                                              |                |      |                                                     |
|                                                                      | 13:20                                              |                |      | SUB IN: RUFFINS, JAMI                               |
|                                                                      | 13:20                                              |                |      | SUB IN: QEDAN,HANN.                                 |
|                                                                      | 13:20                                              |                |      | SUB IN: HUNT, JASMIN                                |
|                                                                      | 13:20<br>13:20                                     |                |      | SUB OUT: FLANERY,JESSIC.<br>SUB OUT: GILL,BRITTNE   |
|                                                                      | 13:20                                              |                |      | SUB OUT: BRADSHAW,LAURE                             |
|                                                                      | 13:19                                              |                |      | BLOCK by FLANERY, JESSIC.                           |
| REBOUND (OFF) by TEAM                                                | 13:18                                              |                |      | 5200(18) 12/11/21/1/02/03/05                        |
| TURNOVER by TEAM                                                     | 13:10                                              |                |      |                                                     |
| ·                                                                    | 13:00                                              |                |      | TURNOVER by GAMBLE, AUNDRE                          |
|                                                                      | 13:00                                              |                |      | FOUL by GAMBLE, AUNDRE                              |
| SUB IN: HANEY,A'NDREA                                                | 13:00                                              |                |      |                                                     |
| SUB IN: SAUNDERS,ARIELLE                                             | 13:00                                              |                |      |                                                     |
| SUB IN: HANEY,TABITHA                                                | 13:00                                              |                |      |                                                     |
| SUB OUT: MILLER,FALAN                                                | 13:00                                              |                |      |                                                     |
| SUB OUT: WILLIAMS,LUNDON                                             | 13:00                                              |                |      |                                                     |
| SUB OUT: LAYROCK,SYDNEY                                              | 13:00                                              | 10.10          |      |                                                     |
| GOOD! LAYUP by MOYER, CORREY                                         | 12:48                                              | 16-10          | H 6  |                                                     |
| ASSIST by SAUNDERS,ARIELLE                                           | 12:48<br>12:45                                     |                |      | MISSED LAYUP by QEDAN,HANN.                         |
| REBOUND (DEF) by MOYER, CORREY                                       | 12:45                                              |                |      | WIIGGED LATUR BY GEDAIN, MAININ                     |
| SUB IN: WILLIAMS, LUNDON                                             | 12:45                                              |                |      |                                                     |
| SUB IN: MILLER, FALAN                                                | 12:45                                              |                |      |                                                     |
| SUB IN: LAYROCK,SYDNEY                                               | 12:45                                              |                |      |                                                     |
| SUB OUT: LEWIS,MONTANA                                               | 12:45                                              |                |      |                                                     |
| SUB OUT: HANEY,A'NDREA                                               | 12:45                                              |                |      |                                                     |
| SUB OUT: HANEY,TABITHA                                               | 12:45                                              |                |      |                                                     |
| MISSED 3PTR by WILLIAMS,LUNDON                                       | 12:34                                              |                |      |                                                     |
| REBOUND (OFF) by MILLER,FALAN                                        | 12:34                                              |                |      |                                                     |
| GOOD! LAYUP by LAYROCK,SYDNEY                                        | 12:24                                              | 16-12          | H 4  |                                                     |
|                                                                      | 12:06                                              |                |      | MISSED 3PTR by BROWN-HAYWOOD,KHAE                   |
|                                                                      | 12:06                                              | 10.10          |      | REBOUND (OFF) by HUNT, JASMIN                       |
|                                                                      | 11:52<br>11:52                                     | 18-12          | H 6  | GOOD! LAYUP by BROWN-HAYWOOD,KHAD                   |
| TURNOVER by WILLIAMS, LUNDON                                         | 11:41                                              |                |      | ASSIST by GAMBLE,AUNDRE                             |
| TOTALO VETTO Y WILLIAMO, ESTABOTY                                    | 11:40                                              |                |      | STEAL by RUFFINS,JAMI                               |
|                                                                      | 11:37                                              |                |      | MISSED LAYUP by RUFFINS,JAMI                        |
| REBOUND (DEF) by TEAM                                                | 11:37                                              |                |      |                                                     |
| TIMEOUT MEDIA                                                        | 11:22                                              |                |      |                                                     |
| SUB IN: MCNAMARA,MACKENZIE                                           | 11:22                                              |                |      |                                                     |
| SUB IN: LEWIS,MONTANA                                                | 11:22                                              |                |      |                                                     |
| SUB IN: HANEY,A'NDREA                                                | 11:22                                              |                |      |                                                     |
| SUB OUT: WILLIAMS,LUNDON                                             | 11:22                                              |                |      |                                                     |
| SUB OUT: MOYER,CORREY                                                | 11:22                                              |                |      |                                                     |
| SUB OUT: MILLER,FALAN                                                | 11:22                                              |                |      |                                                     |
|                                                                      | 11:22                                              |                |      | SUB IN: LAWSON,AMAND.                               |
|                                                                      | 11:22                                              |                |      | SUB IN: HOLLOWAY, CHRISTYA                          |
|                                                                      | 11:22                                              |                |      | SUB OUT: RUFFINS,JAMI                               |
|                                                                      | 11:22                                              |                |      | SUB OUT: GAMBLE, AUNDRE.                            |
| TUDNOVED by CAUNDEDO ADIELLE                                         | 11:12                                              |                |      | FOUL by LAWSON, AMAND.                              |
| FURNOVER by SAUNDERS, ARIELLE                                        | 10:57                                              |                |      |                                                     |
| FOUL by SAUNDERS,ARIELLE                                             | 10:57                                              | 00.10          | 11.0 | COORLIAVUR III. LIQUI OWAY CURICTYA                 |
|                                                                      | 10:35<br>10:20                                     | 20-12          | H 8  | GOOD! LAYUP by HOLLOWAY, CHRISTYA                   |
| SUB IN: MOYER,CORREY                                                 | 10:20                                              |                |      | FOUL by HOLLOWAY, CHRISTYA                          |
| SUB OUT: SAUNDERS, ARIELLE                                           | 10:20                                              |                |      |                                                     |
| GOOD! LAYUP by HANEY,A'NDREA                                         | 10:13                                              | 20-14          | H 6  |                                                     |
| ,                                                                    | 09:58                                              | 22-14          | H 8  | GOOD! JUMPER by QEDAN,HANN.                         |
| TURNOVER by HANEY, A'NDREA                                           | 09:44                                              |                |      | ,,,,,                                               |
|                                                                      | 09:43                                              |                |      | STEAL by BROWN-HAYWOOD,KHAD                         |
|                                                                      | 09:39                                              |                |      | MISSED JUMPER by BROWN-HAYWOOD,KHAD                 |
|                                                                      | 09:39                                              |                |      | REBOUND (OFF) by TEAI                               |
| FOUL by LAYROCK,SYDNEY                                               | 09:38                                              |                |      |                                                     |
|                                                                      | 09:38                                              |                |      | SUB IN: GAMBLE,AUNDRE.                              |
|                                                                      | 09:38                                              |                |      | SUB IN: GILL, BRITTNE                               |
|                                                                      | 09:38                                              |                |      | SUB OUT: BROWN-HAYWOOD,KHAE                         |
|                                                                      | 09:38                                              |                |      | SUB OUT: HOLLOWAY,CHRISTYA                          |
|                                                                      | 09:35                                              | 24-14          | H 10 | GOOD! LAYUP by LAWSON,AMAND.                        |
|                                                                      | 09:14                                              |                |      | FOUL by LAWSON, AMAND.                              |
|                                                                      |                                                    |                |      | SUB IN: BROWN-HAYWOOD,KHAE                          |
|                                                                      | 09:13                                              |                |      |                                                     |
| COOD LAVID by MOVED CORPEY                                           | 09:13                                              | 04.10          | шо   | SUB OUT: LAWSON, AMAND.                             |
| GOOD! LAYUP by MOYER,CORREY                                          | 09:13<br>09:06                                     | 24-16          | H 8  |                                                     |
| GOOD! LAYUP by MOYER, CORREY                                         | 09:13<br>09:06<br>08:54                            | 24-16          | Н8   | SUB OUT: LAWSON,AMAND.  MISSED LAYUP by HUNT,JASMIN |
| REBOUND (DEF) by LAYROCK,SYDNEY                                      | 09:13<br>09:06<br>08:54<br>08:54                   |                |      |                                                     |
| REBOUND (DEF) by LAYROCK,SYDNEY<br>GOOD! LAYUP by MCNAMARA,MACKENZIE | 09:13<br>09:06<br>08:54<br>08:54<br>08:36          | 24-16<br>24-18 | H 8  |                                                     |
| REBOUND (DEF) by LAYROCK,SYDNEY                                      | 09:13<br>09:06<br>08:54<br>08:54                   |                |      | MISSED LAYUP by HUNT,JASMIN                         |
| REBOUND (DEF) by LAYROCK,SYDNEY<br>GOOD! LAYUP by MCNAMARA,MACKENZIE | 09:13<br>09:06<br>08:54<br>08:54<br>08:36<br>08:25 | 24-18          | H 6  |                                                     |