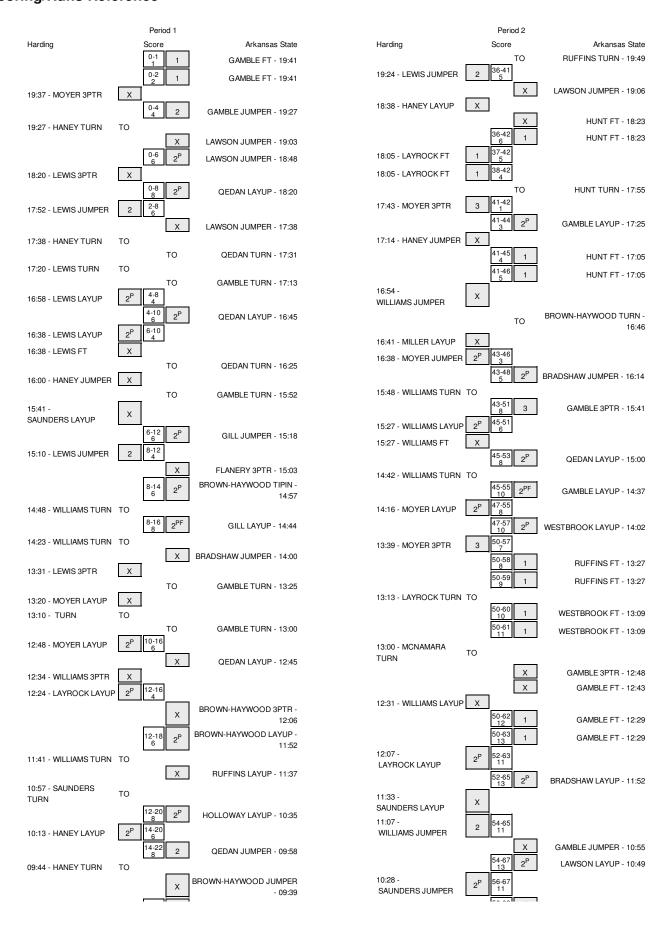

# Harding vs Arkansas State 11/10/2014; 7:05 p.m. at Jonesboro, Ark. (Convocation Center) Period 1 Play-By-Play

| HOME: Arkansas S                      | Margin | Score | Time           | VISITORS: Harding                                            |
|---------------------------------------|--------|-------|----------------|--------------------------------------------------------------|
|                                       |        |       | 19:41          | FOUL by SAUNDERS,ARIELLE                                     |
| GOOD! FT by GAMBLE,AUNDF              | H 1    | 1-0   | 19:41          |                                                              |
| GOOD! FT by GAMBLE,AUNDF              | H 2    | 2-0   | 19:41          |                                                              |
|                                       |        |       | 19:37          | MISSED 3PTR by MOYER,CORREY                                  |
| REBOUND (DEF) by LAWSON,AMAN          |        |       | 19:37          |                                                              |
| GOOD! JUMPER by GAMBLE,AUNDF          | H 4    | 4-0   | 19:27          |                                                              |
|                                       |        |       | 19:27          | FURNOVER by HANEY, A'NDREA                                   |
|                                       |        |       | 19:27          | FOUL by HANEY,A'NDREA                                        |
| MISSED JUMPER by LAWSON,AMAN          |        |       | 19:03          |                                                              |
| REBOUND (OFF) by QEDAN,HAN            |        |       | 19:03          |                                                              |
| GOOD! JUMPER by LAWSON,AMAN           | H 6    | 6-0   | 18:48          |                                                              |
|                                       |        |       | 18:47          | TIMEOUT 30SEC                                                |
|                                       |        |       | 18:20          | MISSED 3PTR by LEWIS,MONTANA                                 |
| REBOUND (DEF) by HUNT, JASM           |        |       | 18:20          |                                                              |
| GOOD! LAYUP by QEDAN,HAN              | H 8    | 8-0   | 18:20          |                                                              |
|                                       | H 6    | 8-2   | 17:52          | GOOD! JUMPER by LEWIS,MONTANA                                |
|                                       |        |       | 17:38          | FOUL by LEWIS,MONTANA                                        |
| MISSED JUMPER by LAWSON,AMAN          |        |       | 17:38          |                                                              |
|                                       |        |       | 17:38          | REBOUND (DEF) by MOYER, CORREY                               |
|                                       |        |       | 17:38          | TURNOVER by HANEY,TABITHA                                    |
| STEAL by RUFFINS,JA                   |        |       | 17:38          |                                                              |
|                                       |        |       | 17:38          | FOUL by HANEY,A'NDREA                                        |
|                                       |        |       | 17:38          | SUB IN: WILLIAMS,LUNDON                                      |
|                                       |        |       | 17:38          | SUB OUT: HANEY,A'NDREA                                       |
| TURNOVER by QEDAN,HAM                 |        |       | 17:31          |                                                              |
| FOUL by QEDAN,HAN                     |        |       | 17:28          |                                                              |
|                                       |        |       | 17:20          | TURNOVER by LEWIS,MONTANA                                    |
| STEAL by RUFFINS,JAI                  |        |       | 17:19          |                                                              |
| TURNOVER by GAMBLE,AUNDF              |        |       | 17:13          |                                                              |
|                                       |        |       | 17:11          | STEAL by LEWIS,MONTANA                                       |
|                                       | H 4    | 8-4   | 16:58          | GOOD! LAYUP by LEWIS,MONTANA                                 |
|                                       |        |       | 16:58          | ASSIST by SAUNDERS, ARIELLE                                  |
| GOOD! LAYUP by QEDAN,HAN              | H 6    | 10-4  | 16:45          |                                                              |
|                                       | H 4    | 10-6  | 16:38          | GOOD! LAYUP by LEWIS,MONTANA                                 |
| FOUL by LAWSON, AMAN                  |        | 100   | 16:38          | doos. Error by EErro, morror war                             |
| TIMEOUT 30S                           |        |       | 16:38          |                                                              |
| 11112501 000                          |        |       | 16:38          | MISSED FT by LEWIS,MONTANA                                   |
| REBOUND (DEF) by BROWN-HAYWOOD,KH     |        |       | 16:38          | WIGGEDTT BY ELWIG, WORTHINA                                  |
| HEBOOND (BEI ) by BHOWN-HAT WOOD, KIT |        |       | 16:38          | SUB IN: LAYROCK,SYDNEY                                       |
|                                       |        |       | 16:38          | SUB OUT: MOYER,CORREY                                        |
| SUB IN: GILL, BRITTN                  |        |       | 16:38          | 30B OUT. MOTER, CORNET                                       |
| SUB IN: BROWN-HAYWOOD,KH              |        |       | 16:38          |                                                              |
|                                       |        |       |                |                                                              |
| SUB IN: BRADSHAW,LAUF                 |        |       | 16:38          |                                                              |
| SUB OUT: LAWSON, AMAN                 |        |       | 16:38          |                                                              |
| SUB OUT: RUFFINS,JA                   |        |       | 16:38          |                                                              |
| SUB OUT: HUNT, JASM                   |        |       | 16:38          |                                                              |
| TURNOVER by QEDAN,HAN                 |        |       | 16:25          |                                                              |
|                                       |        |       | 16:25          | STEAL by HANEY,TABITHA                                       |
| SUB IN: FLANERY,JESS                  |        |       | 16:25          |                                                              |
| SUB OUT: QEDAN,HAN                    |        |       | 16:25          |                                                              |
|                                       |        |       | 16:00          | MISSED JUMPER by HANEY, TABITHA                              |
| REBOUND (DEF) by FLANERY, JESS        |        |       | 16:00          |                                                              |
| TURNOVER by GAMBLE,AUNDF              |        |       | 15:52          |                                                              |
|                                       |        |       | 15:51          | STEAL by LAYROCK,SYDNEY                                      |
|                                       |        |       | 15:43          | TIMEOUT MEDIA                                                |
|                                       |        |       | 15:43          | SUB IN: MILLER,FALAN                                         |
|                                       |        |       | 15:43          | SUB OUT: HANEY,TABITHA                                       |
|                                       |        |       | 15:41          | MISSED LAYUP by SAUNDERS,ARIELLE                             |
| BLOCK by BRADSHAW,LAUF                |        |       | 15:41          |                                                              |
| REBOUND (DEF) by TE                   |        |       | 15:39          |                                                              |
| GOOD! JUMPER by GILL, BRITTN          | H 6    | 12-6  | 15:18          |                                                              |
|                                       | H 4    | 12-8  | 15:10          | GOOD! JUMPER by LEWIS,MONTANA                                |
| MISSED 3PTR by FLANERY, JESS          |        |       | 15:03          |                                                              |
| REBOUND (OFF) by BROWN-HAYWOOD,KH     |        |       | 15:03          |                                                              |
| GOOD! TIPIN by BROWN-HAYWOOD,KH       | H 6    | 14-8  | 14:57          |                                                              |
|                                       |        |       | 14:48          | FURNOVER by WILLIAMS, LUNDON                                 |
| STEAL by GILL, BRITTN                 |        |       | 14:46          |                                                              |
| GOOD! LAYUP by GILL,BRITTN            | H 8    | 16-8  | 14:44          |                                                              |
| 2.230. 2.110. 07 0.22,011111          | -      |       | 14:23          | FURNOVER by WILLIAMS, LUNDON                                 |
|                                       |        |       | 14:23          | SUB IN: MOYER, CORREY                                        |
|                                       |        |       | 14:23          | SUB OUT: SAUNDERS,ARIELLE                                    |
|                                       |        |       | 14:00          |                                                              |
| MISSED HIMPER by RRADSHAW LALIE       |        |       | 14.00          |                                                              |
| MISSED JUMPER by BRADSHAW,LAUF        |        |       | 14.00          | REBOUND (DEE) by LAYROCK SYDNEY                              |
| MISSED JUMPER by BRADSHAW,LAUF        |        |       | 14:00<br>13:31 | REBOUND (DEF) by LAYROCK,SYDNEY MISSED 3PTR by LEWIS,MONTANA |

|                                                                      | 13:31                                              |                |      | REBOUND (DEF) by GAMBLE,AUNDRE.                     |
|----------------------------------------------------------------------|----------------------------------------------------|----------------|------|-----------------------------------------------------|
|                                                                      | 13:25                                              |                |      | TURNOVER by GAMBLE, AUNDRE.                         |
| STEAL by WILLIAMS,LUNDON                                             | 13:24                                              |                |      |                                                     |
| MISSED LAYUP by MOYER,CORREY                                         | 13:20                                              |                |      |                                                     |
|                                                                      | 13:20                                              |                |      | SUB IN: RUFFINS, JAMI                               |
|                                                                      | 13:20                                              |                |      | SUB IN: QEDAN,HANN.                                 |
|                                                                      | 13:20                                              |                |      | SUB IN: HUNT, JASMIN                                |
|                                                                      | 13:20<br>13:20                                     |                |      | SUB OUT: FLANERY,JESSIC.<br>SUB OUT: GILL,BRITTNE   |
|                                                                      | 13:20                                              |                |      | SUB OUT: BRADSHAW,LAURE                             |
|                                                                      | 13:19                                              |                |      | BLOCK by FLANERY, JESSIC.                           |
| REBOUND (OFF) by TEAM                                                | 13:18                                              |                |      | 5200(18) 12/11/21/1/02/03/05                        |
| TURNOVER by TEAM                                                     | 13:10                                              |                |      |                                                     |
| ·                                                                    | 13:00                                              |                |      | TURNOVER by GAMBLE, AUNDRE                          |
|                                                                      | 13:00                                              |                |      | FOUL by GAMBLE, AUNDRE                              |
| SUB IN: HANEY,A'NDREA                                                | 13:00                                              |                |      |                                                     |
| SUB IN: SAUNDERS,ARIELLE                                             | 13:00                                              |                |      |                                                     |
| SUB IN: HANEY,TABITHA                                                | 13:00                                              |                |      |                                                     |
| SUB OUT: MILLER,FALAN                                                | 13:00                                              |                |      |                                                     |
| SUB OUT: WILLIAMS,LUNDON                                             | 13:00                                              |                |      |                                                     |
| SUB OUT: LAYROCK,SYDNEY                                              | 13:00                                              | 10.10          |      |                                                     |
| GOOD! LAYUP by MOYER, CORREY                                         | 12:48                                              | 16-10          | H 6  |                                                     |
| ASSIST by SAUNDERS,ARIELLE                                           | 12:48<br>12:45                                     |                |      | MISSED LAYUP by QEDAN,HANN.                         |
| REBOUND (DEF) by MOYER, CORREY                                       | 12:45                                              |                |      | WIIGGED LATUR BY GEDAIN, MAININ                     |
| SUB IN: WILLIAMS, LUNDON                                             | 12:45                                              |                |      |                                                     |
| SUB IN: MILLER, FALAN                                                | 12:45                                              |                |      |                                                     |
| SUB IN: LAYROCK,SYDNEY                                               | 12:45                                              |                |      |                                                     |
| SUB OUT: LEWIS,MONTANA                                               | 12:45                                              |                |      |                                                     |
| SUB OUT: HANEY,A'NDREA                                               | 12:45                                              |                |      |                                                     |
| SUB OUT: HANEY,TABITHA                                               | 12:45                                              |                |      |                                                     |
| MISSED 3PTR by WILLIAMS,LUNDON                                       | 12:34                                              |                |      |                                                     |
| REBOUND (OFF) by MILLER,FALAN                                        | 12:34                                              |                |      |                                                     |
| GOOD! LAYUP by LAYROCK,SYDNEY                                        | 12:24                                              | 16-12          | H 4  |                                                     |
|                                                                      | 12:06                                              |                |      | MISSED 3PTR by BROWN-HAYWOOD,KHAE                   |
|                                                                      | 12:06                                              | 10.10          |      | REBOUND (OFF) by HUNT, JASMIN                       |
|                                                                      | 11:52<br>11:52                                     | 18-12          | H 6  | GOOD! LAYUP by BROWN-HAYWOOD,KHAD                   |
| TURNOVER by WILLIAMS, LUNDON                                         | 11:41                                              |                |      | ASSIST by GAMBLE,AUNDRE                             |
| TOTALO VETTO Y WILLIAMO, ESTABOTY                                    | 11:40                                              |                |      | STEAL by RUFFINS,JAMI                               |
|                                                                      | 11:37                                              |                |      | MISSED LAYUP by RUFFINS,JAMI                        |
| REBOUND (DEF) by TEAM                                                | 11:37                                              |                |      |                                                     |
| TIMEOUT MEDIA                                                        | 11:22                                              |                |      |                                                     |
| SUB IN: MCNAMARA,MACKENZIE                                           | 11:22                                              |                |      |                                                     |
| SUB IN: LEWIS,MONTANA                                                | 11:22                                              |                |      |                                                     |
| SUB IN: HANEY,A'NDREA                                                | 11:22                                              |                |      |                                                     |
| SUB OUT: WILLIAMS,LUNDON                                             | 11:22                                              |                |      |                                                     |
| SUB OUT: MOYER,CORREY                                                | 11:22                                              |                |      |                                                     |
| SUB OUT: MILLER,FALAN                                                | 11:22                                              |                |      |                                                     |
|                                                                      | 11:22                                              |                |      | SUB IN: LAWSON,AMAND.                               |
|                                                                      | 11:22                                              |                |      | SUB IN: HOLLOWAY, CHRISTYA                          |
|                                                                      | 11:22                                              |                |      | SUB OUT: RUFFINS,JAMI                               |
|                                                                      | 11:22                                              |                |      | SUB OUT: GAMBLE, AUNDRE.                            |
| TUDNOVED by CAUNDEDO ADIELLE                                         | 11:12                                              |                |      | FOUL by LAWSON, AMAND.                              |
| FURNOVER by SAUNDERS, ARIELLE                                        | 10:57                                              |                |      |                                                     |
| FOUL by SAUNDERS,ARIELLE                                             | 10:57                                              | 00.10          | 11.0 | COORLIAVUR III. LIQUI OWAY CURICTYA                 |
|                                                                      | 10:35<br>10:20                                     | 20-12          | H 8  | GOOD! LAYUP by HOLLOWAY, CHRISTYA                   |
| SUB IN: MOYER,CORREY                                                 | 10:20                                              |                |      | FOUL by HOLLOWAY, CHRISTYA                          |
| SUB OUT: SAUNDERS, ARIELLE                                           | 10:20                                              |                |      |                                                     |
| GOOD! LAYUP by HANEY,A'NDREA                                         | 10:13                                              | 20-14          | H 6  |                                                     |
| ,                                                                    | 09:58                                              | 22-14          | H 8  | GOOD! JUMPER by QEDAN,HANN.                         |
| TURNOVER by HANEY, A'NDREA                                           | 09:44                                              |                |      | ,,,,,                                               |
|                                                                      | 09:43                                              |                |      | STEAL by BROWN-HAYWOOD,KHAD                         |
|                                                                      | 09:39                                              |                |      | MISSED JUMPER by BROWN-HAYWOOD,KHAD                 |
|                                                                      | 09:39                                              |                |      | REBOUND (OFF) by TEAI                               |
| FOUL by LAYROCK,SYDNEY                                               | 09:38                                              |                |      |                                                     |
|                                                                      | 09:38                                              |                |      | SUB IN: GAMBLE,AUNDRE.                              |
|                                                                      | 09:38                                              |                |      | SUB IN: GILL, BRITTNE                               |
|                                                                      | 09:38                                              |                |      | SUB OUT: BROWN-HAYWOOD,KHAE                         |
|                                                                      | 09:38                                              |                |      | SUB OUT: HOLLOWAY,CHRISTYA                          |
|                                                                      | 09:35                                              | 24-14          | H 10 | GOOD! LAYUP by LAWSON,AMAND.                        |
|                                                                      | 09:14                                              |                |      | FOUL by LAWSON, AMAND.                              |
|                                                                      |                                                    |                |      | SUB IN: BROWN-HAYWOOD,KHAE                          |
|                                                                      | 09:13                                              |                |      |                                                     |
| COOD LAVID by MOVED CORPEY                                           | 09:13                                              | 04.10          | шо   | SUB OUT: LAWSON, AMAND.                             |
| GOOD! LAYUP by MOYER,CORREY                                          | 09:13<br>09:06                                     | 24-16          | H 8  |                                                     |
| GOOD! LAYUP by MOYER, CORREY                                         | 09:13<br>09:06<br>08:54                            | 24-16          | Н8   | SUB OUT: LAWSON,AMAND.  MISSED LAYUP by HUNT,JASMIN |
| REBOUND (DEF) by LAYROCK,SYDNEY                                      | 09:13<br>09:06<br>08:54<br>08:54                   |                |      |                                                     |
| REBOUND (DEF) by LAYROCK,SYDNEY<br>GOOD! LAYUP by MCNAMARA,MACKENZIE | 09:13<br>09:06<br>08:54<br>08:54<br>08:36          | 24-16<br>24-18 | H 8  |                                                     |
| REBOUND (DEF) by LAYROCK,SYDNEY                                      | 09:13<br>09:06<br>08:54<br>08:54                   |                |      | MISSED LAYUP by HUNT,JASMIN                         |
| REBOUND (DEF) by LAYROCK,SYDNEY<br>GOOD! LAYUP by MCNAMARA,MACKENZIE | 09:13<br>09:06<br>08:54<br>08:54<br>08:36<br>08:25 | 24-18          | H 6  |                                                     |