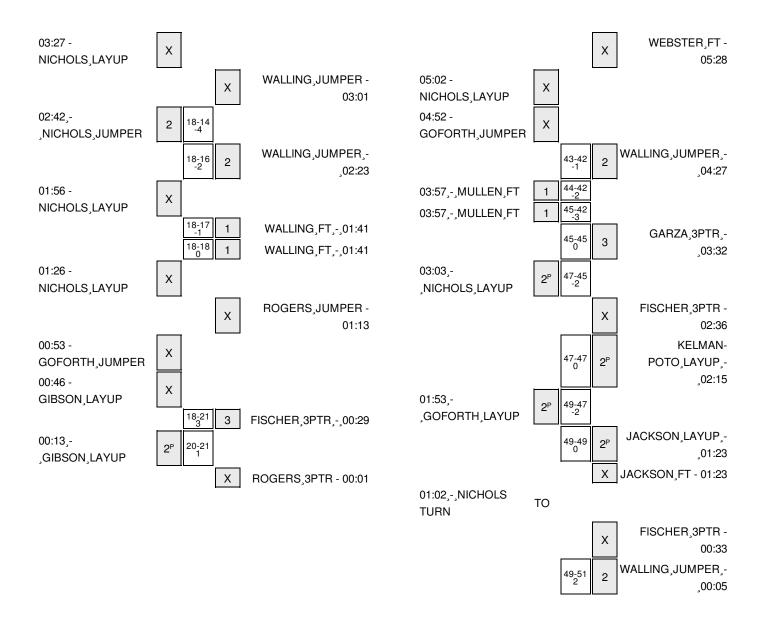

| VISITORS: Arkansas-Monticello        | Time  | Score | Margin | HOME: East Central                     |
|--------------------------------------|-------|-------|--------|----------------------------------------|
| GOOD! JUMPER by PETERSON,NELSHA      | 12:55 | 7-9   | V 2    |                                        |
|                                      | 12:31 |       |        | MISSED 3PTR by GARZA,JANEE             |
| REBOUND (DEF) by NICHOLS,TORI        | 12:31 |       |        |                                        |
|                                      | 12:15 |       |        | FOUL by WALLING,ERIN                   |
|                                      | 12:15 |       |        | SUB IN: ADAIR,ALEXA                    |
|                                      | 12:15 |       |        | SUB IN: ROGERS,KENDAL                  |
|                                      | 12:15 |       |        | SUB OUT: FISCHER, TAYLOR               |
|                                      | 12:15 |       |        | SUB OUT: WEBSTER, DILAN                |
| GOOD! LAYUP by GIBSON, COURTNI [PNT] | 11:57 | 7-11  | V 4    |                                        |
| ASSIST by NICHOLS,TORI               | 11:57 |       |        |                                        |
|                                      | 11:39 |       |        | MISSED 3PTR by WALLING,ERIN            |
| REBOUND (DEF) by PETERSON, NELSHA    | 11:39 |       |        |                                        |
| MISSED LAYUP by PETERSON,NELSHA      | 11:24 |       |        |                                        |
|                                      | 11:24 |       |        | REBOUND (DEF) by KELMAN-POTO, ASHLEIGH |
|                                      | 11:15 |       |        | TIMEOUT MEDIA                          |
|                                      | 11:05 |       |        | MISSED LAYUP by KELMAN-POTO, ASHLEIGH  |
| REBOUND (DEF) by NICHOLS,TORI        | 11:05 |       |        |                                        |
|                                      | 10:45 |       |        | FOUL by KELMAN-POTO, ASHLEIGH          |
| MISSED FT by NICHOLS,TORI            | 10:45 |       |        |                                        |
| REBOUND (DEADB) by TEAM              | 10:45 |       |        |                                        |
| GOOD! FT by NICHOLS,TORI             | 10:45 | 7-12  | V 5    |                                        |
|                                      | 10:45 |       |        | SUB IN: WEBSTER,DILAN                  |
|                                      | 10:45 |       |        | SUB OUT: KELMAN-POTO, ASHLEIGH         |
|                                      | 10:30 |       |        | MISSED JUMPER by WEBSTER, DILAN        |
| REBOUND (DEF) by GOFORTH, JORDAN     | 10:30 |       |        |                                        |
| TURNOVER by GOFORTH, JORDAN          | 10:04 |       |        |                                        |
|                                      | 10:04 |       |        | SUB IN: FISCHER,TAYLOR                 |
|                                      | 10:04 |       |        | SUB OUT: GARZA,JANEE                   |
| FOUL by PETERSON, NELSHA             | 09:52 |       |        |                                        |
|                                      | 09:27 |       |        | MISSED 3PTR by ADAIR,ALEXA             |
|                                      | 09:27 |       |        | REBOUND (OFF) by ROGERS, KENDAL        |
|                                      | 09:23 |       |        | MISSED LAYUP by ROGERS,KENDAL          |
|                                      | 09:23 |       |        | REBOUND (OFF) by ADAIR, ALEXA          |
|                                      | 09:10 |       |        | MISSED JUMPER by WALLING, ERIN         |
| REBOUND (DEF) by GOFORTH, JORDAN     | 09:10 |       |        |                                        |
| MISSED 3PTR by PETERSON,NELSHA       | 08:46 |       |        |                                        |
|                                      | 08:46 |       |        | REBOUND (DEF) by FISCHER, TAYLOR       |
|                                      | 08:37 | 9-12  | V 3    | GOOD! JUMPER by FISCHER, TAYLOR        |
| MISSED JUMPER by MULLEN,NIKKI        | 08:05 |       |        |                                        |
|                                      | 08:05 |       |        | REBOUND (DEF) by WEBSTER, DILAN        |
|                                      | 07:51 |       |        | MISSED 3PTR by ADAIR,ALEXA             |
| REBOUND (DEF) by GOFORTH, JORDAN     | 07:51 |       |        |                                        |
|                                      | 07:47 |       |        | FOUL by ROGERS,KENDAL                  |
| TIMEOUT MEDIA                        | 07:47 |       |        |                                        |
| GOOD! FT by GOFORTH, JORDAN          | 07:47 | 9-13  | V 4    |                                        |
| GOOD! FT by GOFORTH, JORDAN          | 07:47 | 9-14  | V 5    |                                        |
|                                      | 07:37 | 12-14 | V 2    | GOOD! 3PTR by WALLING,ERIN             |
|                                      | 07:37 |       |        | ASSIST by ADAIR,ALEXA                  |
| TURNOVER by PETERSON,NELSHA          | 07:21 |       |        |                                        |
|                                      | 06:57 |       |        | MISSED JUMPER by WEBSTER, DILAN        |
| REBOUND (DEF) by PETERSON,NELSHA     | 06:57 |       |        |                                        |
| MISSED LAYUP by GIBSON, COURTNI      | 06:31 |       |        |                                        |
|                                      | 55.51 |       |        |                                        |