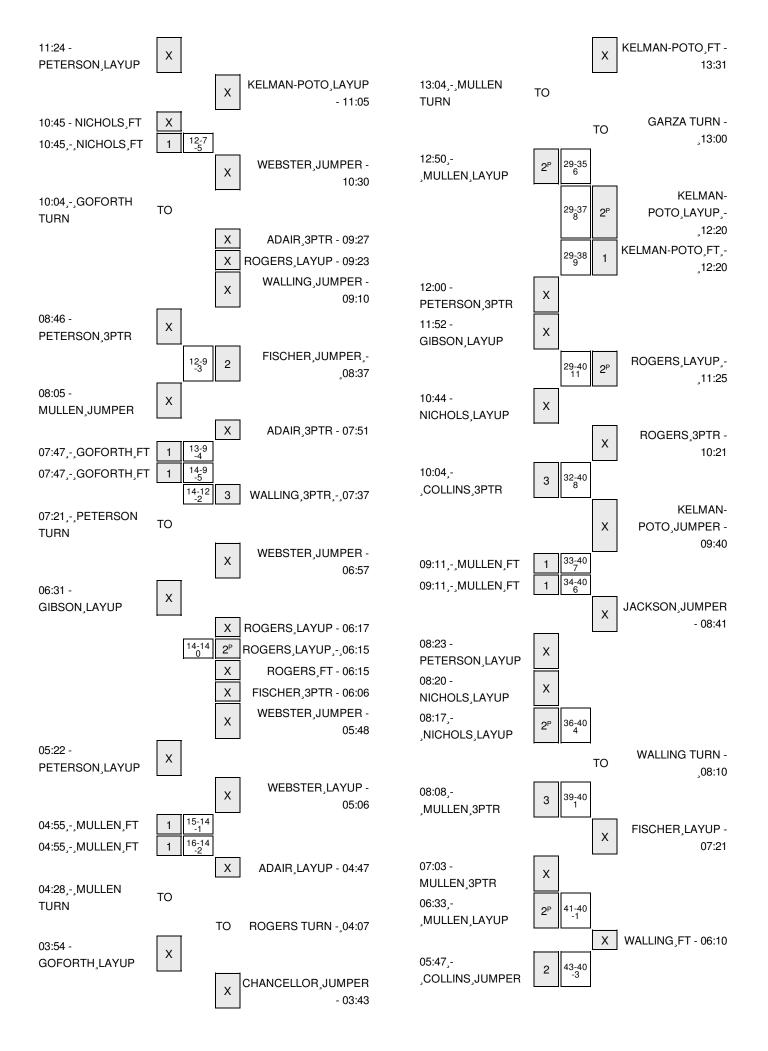

| VISITORS: Arkansas-Monticello        | Time  | Score | Margin | HOME: East Central                     |
|--------------------------------------|-------|-------|--------|----------------------------------------|
| GOOD! JUMPER by PETERSON,NELSHA      | 12:55 | 7-9   | V 2    |                                        |
|                                      | 12:31 |       |        | MISSED 3PTR by GARZA,JANEE             |
| REBOUND (DEF) by NICHOLS,TORI        | 12:31 |       |        |                                        |
|                                      | 12:15 |       |        | FOUL by WALLING,ERIN                   |
|                                      | 12:15 |       |        | SUB IN: ADAIR,ALEXA                    |
|                                      | 12:15 |       |        | SUB IN: ROGERS,KENDAL                  |
|                                      | 12:15 |       |        | SUB OUT: FISCHER, TAYLOR               |
|                                      | 12:15 |       |        | SUB OUT: WEBSTER, DILAN                |
| GOOD! LAYUP by GIBSON, COURTNI [PNT] | 11:57 | 7-11  | V 4    |                                        |
| ASSIST by NICHOLS,TORI               | 11:57 |       |        |                                        |
|                                      | 11:39 |       |        | MISSED 3PTR by WALLING,ERIN            |
| REBOUND (DEF) by PETERSON, NELSHA    | 11:39 |       |        |                                        |
| MISSED LAYUP by PETERSON,NELSHA      | 11:24 |       |        |                                        |
|                                      | 11:24 |       |        | REBOUND (DEF) by KELMAN-POTO, ASHLEIGH |
|                                      | 11:15 |       |        | TIMEOUT MEDIA                          |
|                                      | 11:05 |       |        | MISSED LAYUP by KELMAN-POTO, ASHLEIGH  |
| REBOUND (DEF) by NICHOLS,TORI        | 11:05 |       |        |                                        |
|                                      | 10:45 |       |        | FOUL by KELMAN-POTO, ASHLEIGH          |
| MISSED FT by NICHOLS,TORI            | 10:45 |       |        |                                        |
| REBOUND (DEADB) by TEAM              | 10:45 |       |        |                                        |
| GOOD! FT by NICHOLS,TORI             | 10:45 | 7-12  | V 5    |                                        |
|                                      | 10:45 |       |        | SUB IN: WEBSTER,DILAN                  |
|                                      | 10:45 |       |        | SUB OUT: KELMAN-POTO, ASHLEIGH         |
|                                      | 10:30 |       |        | MISSED JUMPER by WEBSTER, DILAN        |
| REBOUND (DEF) by GOFORTH, JORDAN     | 10:30 |       |        |                                        |
| TURNOVER by GOFORTH, JORDAN          | 10:04 |       |        |                                        |
|                                      | 10:04 |       |        | SUB IN: FISCHER,TAYLOR                 |
|                                      | 10:04 |       |        | SUB OUT: GARZA,JANEE                   |
| FOUL by PETERSON, NELSHA             | 09:52 |       |        |                                        |
|                                      | 09:27 |       |        | MISSED 3PTR by ADAIR,ALEXA             |
|                                      | 09:27 |       |        | REBOUND (OFF) by ROGERS, KENDAL        |
|                                      | 09:23 |       |        | MISSED LAYUP by ROGERS,KENDAL          |
|                                      | 09:23 |       |        | REBOUND (OFF) by ADAIR, ALEXA          |
|                                      | 09:10 |       |        | MISSED JUMPER by WALLING, ERIN         |
| REBOUND (DEF) by GOFORTH, JORDAN     | 09:10 |       |        |                                        |
| MISSED 3PTR by PETERSON,NELSHA       | 08:46 |       |        |                                        |
|                                      | 08:46 |       |        | REBOUND (DEF) by FISCHER, TAYLOR       |
|                                      | 08:37 | 9-12  | V 3    | GOOD! JUMPER by FISCHER, TAYLOR        |
| MISSED JUMPER by MULLEN,NIKKI        | 08:05 |       |        |                                        |
|                                      | 08:05 |       |        | REBOUND (DEF) by WEBSTER, DILAN        |
|                                      | 07:51 |       |        | MISSED 3PTR by ADAIR,ALEXA             |
| REBOUND (DEF) by GOFORTH, JORDAN     | 07:51 |       |        |                                        |
|                                      | 07:47 |       |        | FOUL by ROGERS,KENDAL                  |
| TIMEOUT MEDIA                        | 07:47 |       |        |                                        |
| GOOD! FT by GOFORTH, JORDAN          | 07:47 | 9-13  | V 4    |                                        |
| GOOD! FT by GOFORTH, JORDAN          | 07:47 | 9-14  | V 5    |                                        |
|                                      | 07:37 | 12-14 | V 2    | GOOD! 3PTR by WALLING,ERIN             |
|                                      | 07:37 |       |        | ASSIST by ADAIR,ALEXA                  |
| TURNOVER by PETERSON,NELSHA          | 07:21 |       |        |                                        |
|                                      | 06:57 |       |        | MISSED JUMPER by WEBSTER, DILAN        |
| REBOUND (DEF) by PETERSON,NELSHA     | 06:57 |       |        |                                        |
| MISSED LAYUP by GIBSON, COURTNI      | 06:31 |       |        |                                        |
|                                      | 55.51 |       |        |                                        |