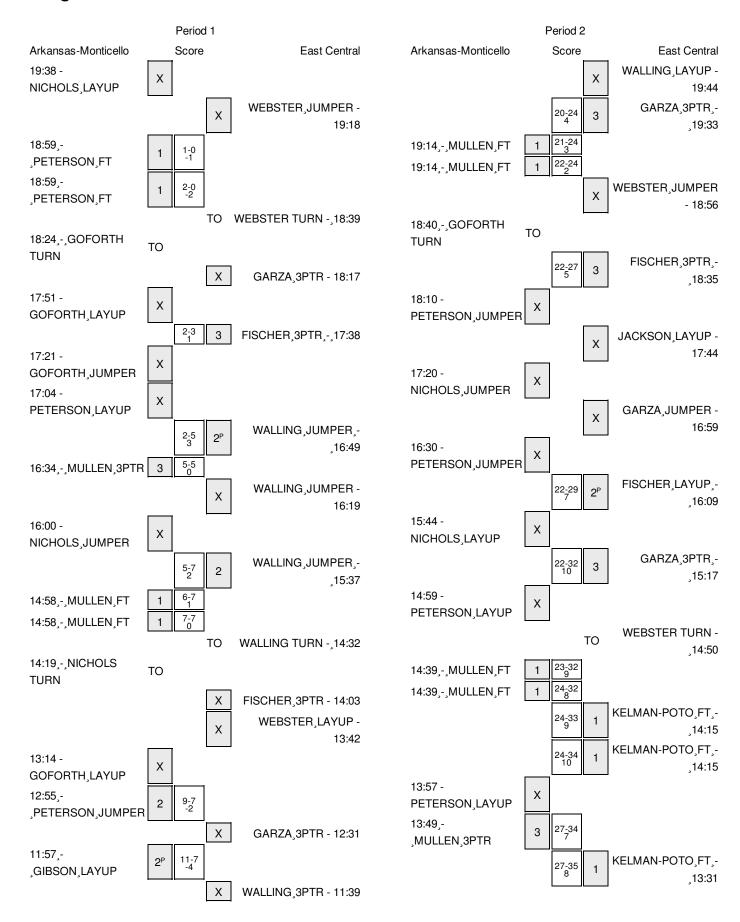

# Arkansas-Monticello vs East Central 2/7/2015; 1 p.m. at Ada, Okla. (Kerr Activities Center) Period 1 Play-By-Play

| VISITORS: Arkansas-Monticello     | Time  | Score | Margin | HOME: East Central                  |
|-----------------------------------|-------|-------|--------|-------------------------------------|
| MISSED LAYUP by NICHOLS,TORI      | 19:38 |       |        |                                     |
|                                   | 19:38 |       |        | REBOUND (DEF) by WALLING, ERIN      |
|                                   | 19:18 |       |        | MISSED JUMPER by WEBSTER, DILAN     |
| REBOUND (DEF) by MULLEN,NIKKI     | 19:18 |       |        |                                     |
|                                   | 18:59 |       |        | FOUL by JACKSON, JALYN              |
| GOOD! FT by PETERSON,NELSHA       | 18:59 | 0-1   | V 1    |                                     |
| GOOD! FT by PETERSON,NELSHA       | 18:59 | 0-2   | V 2    |                                     |
|                                   | 18:39 |       |        | TURNOVER by WEBSTER, DILAN          |
| TURNOVER by GOFORTH, JORDAN       | 18:24 |       |        |                                     |
|                                   | 18:17 |       |        | MISSED 3PTR by GARZA, JANEE         |
| REBOUND (DEF) by NICHOLS,TORI     | 18:17 |       |        |                                     |
| MISSED LAYUP by GOFORTH, JORDAN   | 17:51 |       |        |                                     |
|                                   | 17:51 |       |        | REBOUND (DEF) by WALLING,ERIN       |
|                                   | 17:38 | 3-2   | H 1    | GOOD! 3PTR by FISCHER,TAYLOR        |
|                                   | 17:38 |       |        | ASSIST by WALLING, ERIN             |
| MISSED JUMPER by GOFORTH, JORDAN  | 17:21 |       |        |                                     |
| REBOUND (OFF) by NICHOLS, TORI    | 17:21 |       |        |                                     |
|                                   | 17:20 |       |        | FOUL by WEBSTER, DILAN              |
| MISSED LAYUP by PETERSON,NELSHA   | 17:04 |       |        |                                     |
|                                   | 17:04 |       |        | REBOUND (DEF) by WEBSTER, DILAN     |
|                                   | 16:49 | 5-2   | H 3    | GOOD! JUMPER by WALLING, ERIN [PNT] |
| GOOD! 3PTR by MULLEN,NIKKI        | 16:34 | 5-5   | Т      |                                     |
| ASSIST by GIBSON,COURTNI          | 16:34 |       |        |                                     |
|                                   | 16:19 |       |        | MISSED JUMPER by WALLING, ERIN      |
| REBOUND (DEF) by PETERSON, NELSHA | 16:19 |       |        |                                     |
| MISSED JUMPER by NICHOLS,TORI     | 16:00 |       |        |                                     |
|                                   | 16:00 |       |        | REBOUND (DEF) by WEBSTER, DILAN     |
|                                   | 15:37 | 7-5   | H 2    | GOOD! JUMPER by WALLING, ERIN       |
|                                   | 15:37 |       |        | ASSIST by FISCHER, TAYLOR           |
|                                   | 15:16 |       |        | FOUL by JACKSON, JALYN              |
| TIMEOUT MEDIA                     | 15:16 |       |        |                                     |
|                                   | 15:16 |       |        | SUB IN: KELMAN-POTO, ASHLEIGH       |
|                                   | 15:16 |       |        | SUB OUT: JACKSON,JALYN              |
|                                   | 14:58 |       |        | FOUL by KELMAN-POTO, ASHLEIGH       |
| GOOD! FT by MULLEN,NIKKI          | 14:58 | 7-6   | H 1    |                                     |
| GOOD! FT by MULLEN,NIKKI          | 14:58 | 7-7   | Т      |                                     |
|                                   | 14:32 |       |        | TURNOVER by WALLING, ERIN           |
| STEAL by PETERSON,NELSHA          | 14:31 |       |        |                                     |
| FOUL by NICHOLS,TORI              | 14:19 |       |        |                                     |
| TURNOVER by NICHOLS, TORI         | 14:19 |       |        |                                     |
| FOUL by GIBSON, COURTNI           | 14:05 |       |        |                                     |
|                                   | 14:03 |       |        | MISSED 3PTR by FISCHER, TAYLOR      |
|                                   | 14:03 |       |        | REBOUND (OFF) by TEAM               |
|                                   | 13:42 |       |        | MISSED LAYUP by WEBSTER, DILAN      |
| REBOUND (DEF) by NICHOLS,TORI     | 13:42 |       |        |                                     |
|                                   |       |       |        |                                     |
| MISSED LAYUP by GOFORTH, JORDAN   | 13:14 |       |        |                                     |

| VISITORS: Arkansas-Monticello        | Time  | Score | Margin | HOME: East Central                     |
|--------------------------------------|-------|-------|--------|----------------------------------------|
| GOOD! JUMPER by PETERSON,NELSHA      | 12:55 | 7-9   | V 2    |                                        |
|                                      | 12:31 |       |        | MISSED 3PTR by GARZA,JANEE             |
| REBOUND (DEF) by NICHOLS,TORI        | 12:31 |       |        |                                        |
|                                      | 12:15 |       |        | FOUL by WALLING,ERIN                   |
|                                      | 12:15 |       |        | SUB IN: ADAIR,ALEXA                    |
|                                      | 12:15 |       |        | SUB IN: ROGERS,KENDAL                  |
|                                      | 12:15 |       |        | SUB OUT: FISCHER, TAYLOR               |
|                                      | 12:15 |       |        | SUB OUT: WEBSTER, DILAN                |
| GOOD! LAYUP by GIBSON, COURTNI [PNT] | 11:57 | 7-11  | V 4    |                                        |
| ASSIST by NICHOLS,TORI               | 11:57 |       |        |                                        |
|                                      | 11:39 |       |        | MISSED 3PTR by WALLING,ERIN            |
| REBOUND (DEF) by PETERSON, NELSHA    | 11:39 |       |        |                                        |
| MISSED LAYUP by PETERSON,NELSHA      | 11:24 |       |        |                                        |
|                                      | 11:24 |       |        | REBOUND (DEF) by KELMAN-POTO, ASHLEIGH |
|                                      | 11:15 |       |        | TIMEOUT MEDIA                          |
|                                      | 11:05 |       |        | MISSED LAYUP by KELMAN-POTO, ASHLEIGH  |
| REBOUND (DEF) by NICHOLS,TORI        | 11:05 |       |        |                                        |
|                                      | 10:45 |       |        | FOUL by KELMAN-POTO, ASHLEIGH          |
| MISSED FT by NICHOLS,TORI            | 10:45 |       |        |                                        |
| REBOUND (DEADB) by TEAM              | 10:45 |       |        |                                        |
| GOOD! FT by NICHOLS,TORI             | 10:45 | 7-12  | V 5    |                                        |
|                                      | 10:45 |       |        | SUB IN: WEBSTER,DILAN                  |
|                                      | 10:45 |       |        | SUB OUT: KELMAN-POTO, ASHLEIGH         |
|                                      | 10:30 |       |        | MISSED JUMPER by WEBSTER, DILAN        |
| REBOUND (DEF) by GOFORTH, JORDAN     | 10:30 |       |        |                                        |
| TURNOVER by GOFORTH, JORDAN          | 10:04 |       |        |                                        |
|                                      | 10:04 |       |        | SUB IN: FISCHER,TAYLOR                 |
|                                      | 10:04 |       |        | SUB OUT: GARZA,JANEE                   |
| FOUL by PETERSON, NELSHA             | 09:52 |       |        |                                        |
|                                      | 09:27 |       |        | MISSED 3PTR by ADAIR,ALEXA             |
|                                      | 09:27 |       |        | REBOUND (OFF) by ROGERS, KENDAL        |
|                                      | 09:23 |       |        | MISSED LAYUP by ROGERS,KENDAL          |
|                                      | 09:23 |       |        | REBOUND (OFF) by ADAIR, ALEXA          |
|                                      | 09:10 |       |        | MISSED JUMPER by WALLING, ERIN         |
| REBOUND (DEF) by GOFORTH, JORDAN     | 09:10 |       |        |                                        |
| MISSED 3PTR by PETERSON,NELSHA       | 08:46 |       |        |                                        |
|                                      | 08:46 |       |        | REBOUND (DEF) by FISCHER, TAYLOR       |
|                                      | 08:37 | 9-12  | V 3    | GOOD! JUMPER by FISCHER, TAYLOR        |
| MISSED JUMPER by MULLEN,NIKKI        | 08:05 |       |        |                                        |
|                                      | 08:05 |       |        | REBOUND (DEF) by WEBSTER, DILAN        |
|                                      | 07:51 |       |        | MISSED 3PTR by ADAIR,ALEXA             |
| REBOUND (DEF) by GOFORTH, JORDAN     | 07:51 |       |        |                                        |
|                                      | 07:47 |       |        | FOUL by ROGERS,KENDAL                  |
| TIMEOUT MEDIA                        | 07:47 |       |        |                                        |
| GOOD! FT by GOFORTH, JORDAN          | 07:47 | 9-13  | V 4    |                                        |
| GOOD! FT by GOFORTH, JORDAN          | 07:47 | 9-14  | V 5    |                                        |
|                                      | 07:37 | 12-14 | V 2    | GOOD! 3PTR by WALLING,ERIN             |
|                                      | 07:37 |       |        | ASSIST by ADAIR,ALEXA                  |
| TURNOVER by PETERSON,NELSHA          | 07:21 |       |        |                                        |
|                                      | 06:57 |       |        | MISSED JUMPER by WEBSTER, DILAN        |
| REBOUND (DEF) by PETERSON,NELSHA     | 06:57 |       |        |                                        |
| MISSED LAYUP by GIBSON, COURTNI      | 06:31 |       |        |                                        |
|                                      | 55.51 |       |        |                                        |