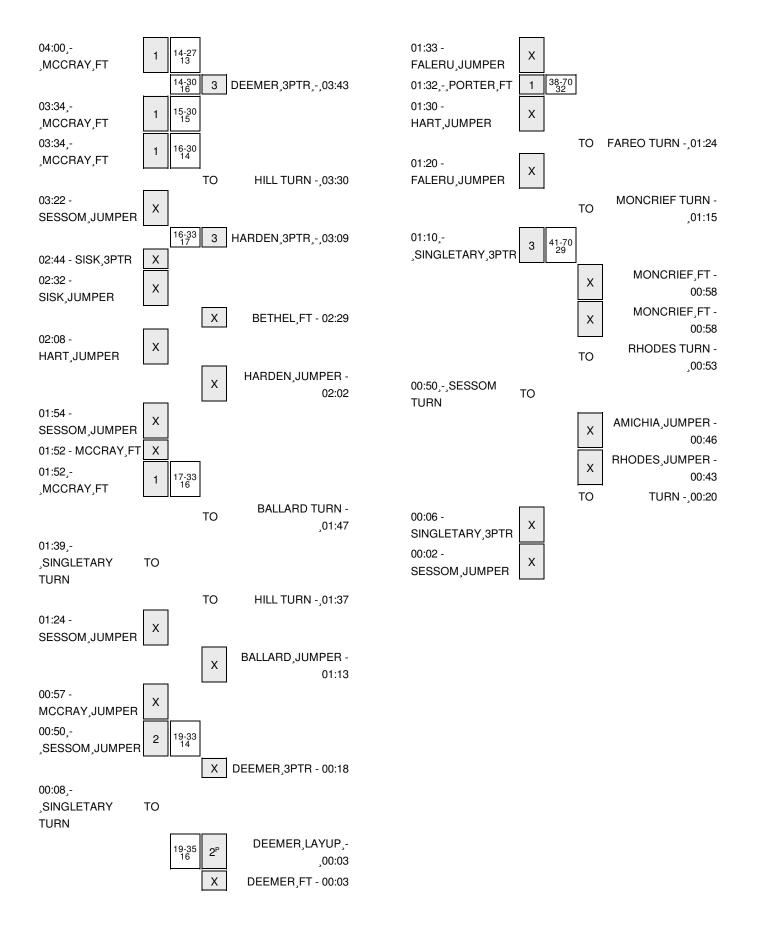

## Ole Miss vs LSU 1/29/2015; 8:05 p.m. at Baton Rouge, La. (Maravich Center) Period 1 Play-By-Play

| VISITORS: Ole Miss                  | Time  | Score | Margin | HOME: LSU                                 |
|-------------------------------------|-------|-------|--------|-------------------------------------------|
| TURNOVER by FALERU,TIA              | 19:53 |       |        |                                           |
|                                     | 19:30 |       |        | MISSED JUMPER by BALLARD, DANIELLE        |
|                                     | 19:30 |       |        | REBOUND (OFF) by PEDERSEN, ANNE           |
|                                     | 19:19 | 2-0   | H 2    | GOOD! LAYUP by MONCRIEF, RAIGYNE [PNT]    |
| TURNOVER by HAYES,A'QUEEN           | 19:09 |       |        |                                           |
|                                     | 19:08 |       |        | STEAL by BOYKIN,SHEILA                    |
| FOUL by HAYES,A'QUEEN               | 19:07 |       |        |                                           |
|                                     | 19:00 | 4-0   | H 4    | GOOD! JUMPER by PEDERSEN, ANNE            |
|                                     | 19:00 |       |        | ASSIST by BOYKIN,SHEILA                   |
| MISSED 3PTR by SESSOM,SHANDRICKA    | 18:34 |       |        |                                           |
| REBOUND (OFF) by MCCRAY, DANIELLE   | 18:34 |       |        |                                           |
| GOOD! LAYUP by FALERU,TIA [PNT]     | 18:21 | 4-2   | H 2    |                                           |
| ASSIST by SISK,ERIKA                | 18:21 |       |        |                                           |
|                                     | 18:13 |       |        | TURNOVER by BALLARD, DANIELLE             |
| STEAL by SISK,ERIKA                 | 18:12 |       |        |                                           |
| TURNOVER by SISK,ERIKA              | 18:08 |       |        |                                           |
|                                     | 18:07 |       |        | STEAL by MONCRIEF, RAIGYNE                |
|                                     | 18:03 | 6-2   | H 4    | GOOD! LAYUP by BALLARD, DANIELLE [FB/PNT] |
|                                     | 18:03 |       |        | ASSIST by BOYKIN,SHEILA                   |
| MISSED JUMPER by MCCRAY, DANIELLE   | 17:33 |       |        |                                           |
|                                     | 17:33 |       |        | REBOUND (DEF) by BOYKIN, SHEILA           |
|                                     | 17:11 |       |        | TURNOVER by MONCRIEF, RAIGYNE             |
| SUB IN: FRIZZELL,GRACIE             | 17:11 |       |        |                                           |
| SUB OUT: SESSOM,SHANDRICKA          | 17:11 |       |        |                                           |
| TURNOVER by SISK,ERIKA              | 16:58 |       |        |                                           |
|                                     | 16:58 |       |        | STEAL by HILL,RINA                        |
| FOUL by FALERU,TIA                  | 16:41 |       |        |                                           |
|                                     | 16:41 |       |        | MISSED FT by BOYKIN,SHEILA                |
|                                     | 16:41 |       |        | REBOUND (DEADB) by TEAM                   |
|                                     | 16:41 | 7-2   | H 5    | GOOD! FT by BOYKIN,SHEILA                 |
| SUB IN: SESSOM,SHANDRICKA           | 16:41 |       |        |                                           |
| SUB OUT: SISK,ERIKA                 | 16:41 |       |        |                                           |
|                                     | 16:34 |       |        | FOUL by HILL,RINA                         |
| MISSED 3PTR by FRIZZELL,GRACIE      | 16:16 |       |        |                                           |
|                                     | 16:16 |       |        | REBOUND (DEF) by MONCRIEF, RAIGYNE        |
|                                     | 16:10 |       |        | TURNOVER by MONCRIEF, RAIGYNE             |
|                                     | 16:10 |       |        | SUB IN: HARDEN, DASHAWN                   |
|                                     | 16:10 |       |        | SUB OUT: MONCRIEF, RAIGYNE                |
| MISSED 3PTR by HAYES,A'QUEEN        | 15:54 |       |        |                                           |
|                                     | 15:54 |       |        | REBOUND (DEF) by PEDERSEN,ANNE            |
|                                     | 15:48 |       |        | TURNOVER by PEDERSEN, ANNE                |
| STEAL by SESSOM, SHANDRICKA         | 15:47 |       |        |                                           |
| GOOD! JUMPER by HAYES,A'QUEEN [PNT] | 15:44 | 7-4   | H 3    |                                           |
| ASSIST by SESSOM,SHANDRICKA         | 15:44 |       |        |                                           |
|                                     | 15:43 |       |        | TURNOVER by PEDERSEN,ANNE                 |
| TIMEOUT media                       | 15:43 |       |        |                                           |
| MISSED JUMPER by FALERU,TIA         | 15:23 |       |        |                                           |

| VISITORS: Ole Miss                   | Time  | Score | Margin | HOME: LSU                            |
|--------------------------------------|-------|-------|--------|--------------------------------------|
|                                      | 15:23 |       |        | REBOUND (DEF) by BALLARD, DANIELLE   |
|                                      | 15:06 |       |        | MISSED JUMPER by HARDEN, DASHAWN     |
|                                      | 15:06 |       |        | REBOUND (OFF) by PEDERSEN,ANNE       |
|                                      | 14:59 |       |        | MISSED LAYUP by BOYKIN,SHEILA        |
| REBOUND (DEF) by MCCRAY, DANIELLE    | 14:59 |       |        |                                      |
| MISSED 3PTR by SESSOM,SHANDRICKA     | 14:37 |       |        |                                      |
| REBOUND (OFF) by HAYES,A'QUEEN       | 14:37 |       |        |                                      |
| GOOD! JUMPER by HAYES, A'QUEEN [PNT] | 14:34 | 7-6   | H 1    |                                      |
|                                      | 14:09 | 9-6   | H 3    | GOOD! JUMPER by BOYKIN, SHEILA [PNT] |
|                                      | 14:09 |       |        | ASSIST by HARDEN, DASHAWN            |
| MISSED JUMPER by FALERU,TIA          | 13:47 |       |        | •                                    |
| ,,,,,,,,,                            | 13:47 |       |        | REBOUND (DEF) by BOYKIN,SHEILA       |
|                                      | 13:32 |       |        | MISSED LAYUP by HILL,RINA            |
| BLOCK by MCCRAY, DANIELLE            | 13:32 |       |        |                                      |
|                                      | 13:31 |       |        | REBOUND (OFF) by BALLARD, DANIELLE   |
|                                      | 13:21 |       |        | MISSED JUMPER by HILL,RINA           |
|                                      | 13:21 |       |        | REBOUND (OFF) by BALLARD, DANIELLE   |
| FOUL by FRIZZELL,GRACIE              | 13:17 |       |        | TIEBOOND (OTT) by BALLATID, BANKELLE |
| SUB IN: JOSEPH, SHEQUILA             | 13:17 |       |        |                                      |
| SUB OUT: MCCRAY, DANIELLE            | 13:17 |       |        |                                      |
| JOB GOT. MIGGITAT, DANIELLE          | 13:17 |       |        | SUB IN: BETHEL,AKILAH                |
|                                      | 13:17 |       |        | SUB OUT: PEDERSEN,ANNE               |
|                                      | 13:04 |       |        | MISSED JUMPER by BALLARD, DANIELLE   |
|                                      | 13:04 |       |        | -                                    |
|                                      | 12:51 | 11-6  | H 5    | REBOUND (OFF) by HARDEN, DASHAWN     |
|                                      | 12:51 | 11-0  | пэ     | GOOD! JUMPER by BOYKIN,SHEILA [PNT]  |
| CUD INCHART PRETTA                   | -     |       |        | ASSIST by BETHEL,AKILAH              |
| SUB IN: HART, BRETTA                 | 12:35 |       |        |                                      |
| SUB OUT: FALERU,TIA                  | 12:35 |       |        | OUR IN MONORIES PAIOVAIS             |
|                                      | 12:35 |       |        | SUB IN: MONCRIEF, RAIGYNE            |
|                                      | 12:35 |       |        | SUB IN: AMICHIA,STEPHANIE            |
|                                      | 12:35 |       |        | SUB OUT: BALLARD, DANIELLE           |
|                                      | 12:35 |       |        | SUB OUT: BOYKIN,SHEILA               |
| MISSED 3PTR by JOSEPH,SHEQUILA       | 12:25 |       |        |                                      |
|                                      | 12:25 |       |        | REBOUND (DEF) by MONCRIEF,RAIGYNE    |
|                                      | 12:22 |       |        | TURNOVER by MONCRIEF, RAIGYNE        |
| MISSED JUMPER by JOSEPH,SHEQUILA     | 12:19 |       |        |                                      |
|                                      | 12:19 |       |        | BLOCK by AMICHIA, STEPHANIE          |
| REBOUND (OFF) by HAYES,A'QUEEN       | 12:18 |       |        |                                      |
| MISSED JUMPER by HAYES,A'QUEEN       | 12:16 |       |        |                                      |
| REBOUND (OFF) by SESSOM,SHANDRICKA   | 12:16 |       |        |                                      |
| TURNOVER by SESSOM,SHANDRICKA        | 12:13 |       |        |                                      |
|                                      | 11:59 |       |        | MISSED JUMPER by AMICHIA,STEPHANIE   |
| REBOUND (DEF) by TEAM                | 11:59 |       |        |                                      |
|                                      | 11:57 |       |        | FOUL by MONCRIEF,RAIGYNE             |
| TIMEOUT media                        | 11:57 |       |        |                                      |
| SUB IN: FALERU,TIA                   | 11:57 |       |        |                                      |
| SUB IN: SISK,ERIKA                   | 11:57 |       |        |                                      |
| SUB IN: BRIGGS,KELSEY                | 11:57 |       |        |                                      |
| SUB OUT: SESSOM,SHANDRICKA           | 11:57 |       |        |                                      |
| SUB OUT: HART,BRETTA                 | 11:57 |       |        |                                      |
| SUB OUT: JOSEPH,SHEQUILA             | 11:57 |       |        |                                      |
| MISSED 3PTR by FRIZZELL,GRACIE       | 11:45 |       |        |                                      |