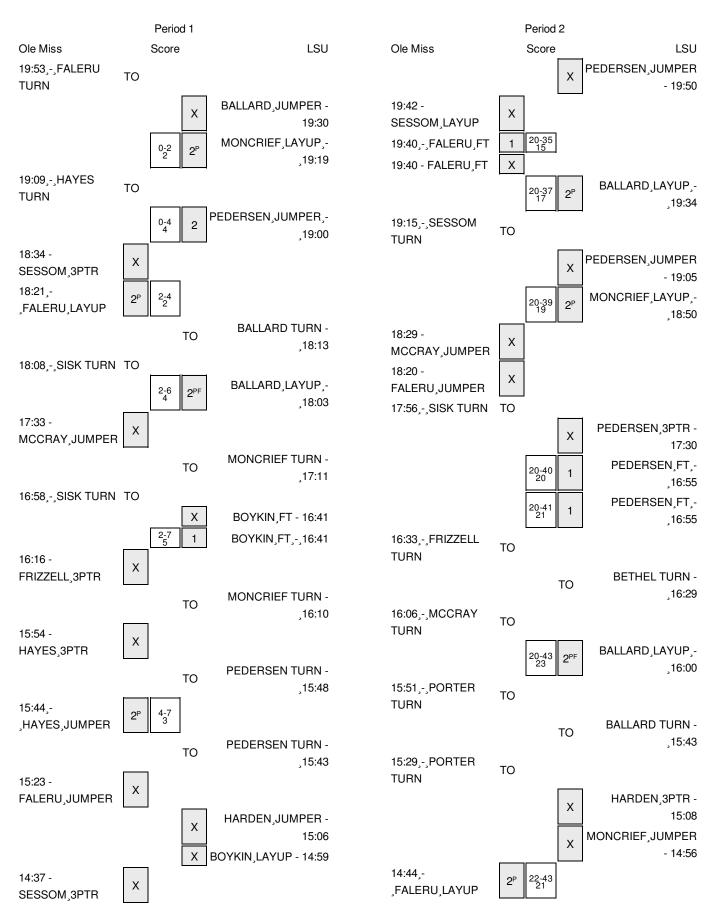

## Ole Miss vs LSU 1/29/2015; 8:05 p.m. at Baton Rouge, La. (Maravich Center) Period 1 Play-By-Play

| VISITORS: Ole Miss                  | Time  | Score | Margin | HOME: LSU                                 |
|-------------------------------------|-------|-------|--------|-------------------------------------------|
| TURNOVER by FALERU,TIA              | 19:53 |       |        |                                           |
|                                     | 19:30 |       |        | MISSED JUMPER by BALLARD, DANIELLE        |
|                                     | 19:30 |       |        | REBOUND (OFF) by PEDERSEN, ANNE           |
|                                     | 19:19 | 2-0   | H 2    | GOOD! LAYUP by MONCRIEF, RAIGYNE [PNT]    |
| TURNOVER by HAYES,A'QUEEN           | 19:09 |       |        |                                           |
|                                     | 19:08 |       |        | STEAL by BOYKIN,SHEILA                    |
| FOUL by HAYES,A'QUEEN               | 19:07 |       |        |                                           |
|                                     | 19:00 | 4-0   | H 4    | GOOD! JUMPER by PEDERSEN, ANNE            |
|                                     | 19:00 |       |        | ASSIST by BOYKIN,SHEILA                   |
| MISSED 3PTR by SESSOM,SHANDRICKA    | 18:34 |       |        |                                           |
| REBOUND (OFF) by MCCRAY, DANIELLE   | 18:34 |       |        |                                           |
| GOOD! LAYUP by FALERU,TIA [PNT]     | 18:21 | 4-2   | H 2    |                                           |
| ASSIST by SISK,ERIKA                | 18:21 |       |        |                                           |
|                                     | 18:13 |       |        | TURNOVER by BALLARD, DANIELLE             |
| STEAL by SISK,ERIKA                 | 18:12 |       |        |                                           |
| TURNOVER by SISK,ERIKA              | 18:08 |       |        |                                           |
|                                     | 18:07 |       |        | STEAL by MONCRIEF, RAIGYNE                |
|                                     | 18:03 | 6-2   | H 4    | GOOD! LAYUP by BALLARD, DANIELLE [FB/PNT] |
|                                     | 18:03 |       |        | ASSIST by BOYKIN,SHEILA                   |
| MISSED JUMPER by MCCRAY, DANIELLE   | 17:33 |       |        |                                           |
|                                     | 17:33 |       |        | REBOUND (DEF) by BOYKIN, SHEILA           |
|                                     | 17:11 |       |        | TURNOVER by MONCRIEF, RAIGYNE             |
| SUB IN: FRIZZELL,GRACIE             | 17:11 |       |        |                                           |
| SUB OUT: SESSOM,SHANDRICKA          | 17:11 |       |        |                                           |
| TURNOVER by SISK,ERIKA              | 16:58 |       |        |                                           |
|                                     | 16:58 |       |        | STEAL by HILL,RINA                        |
| FOUL by FALERU,TIA                  | 16:41 |       |        |                                           |
|                                     | 16:41 |       |        | MISSED FT by BOYKIN,SHEILA                |
|                                     | 16:41 |       |        | REBOUND (DEADB) by TEAM                   |
|                                     | 16:41 | 7-2   | H 5    | GOOD! FT by BOYKIN,SHEILA                 |
| SUB IN: SESSOM,SHANDRICKA           | 16:41 |       |        |                                           |
| SUB OUT: SISK,ERIKA                 | 16:41 |       |        |                                           |
|                                     | 16:34 |       |        | FOUL by HILL,RINA                         |
| MISSED 3PTR by FRIZZELL,GRACIE      | 16:16 |       |        |                                           |
|                                     | 16:16 |       |        | REBOUND (DEF) by MONCRIEF, RAIGYNE        |
|                                     | 16:10 |       |        | TURNOVER by MONCRIEF, RAIGYNE             |
|                                     | 16:10 |       |        | SUB IN: HARDEN, DASHAWN                   |
|                                     | 16:10 |       |        | SUB OUT: MONCRIEF, RAIGYNE                |
| MISSED 3PTR by HAYES,A'QUEEN        | 15:54 |       |        |                                           |
|                                     | 15:54 |       |        | REBOUND (DEF) by PEDERSEN,ANNE            |
|                                     | 15:48 |       |        | TURNOVER by PEDERSEN, ANNE                |
| STEAL by SESSOM, SHANDRICKA         | 15:47 |       |        |                                           |
| GOOD! JUMPER by HAYES,A'QUEEN [PNT] | 15:44 | 7-4   | H 3    |                                           |
| ASSIST by SESSOM,SHANDRICKA         | 15:44 |       |        |                                           |
|                                     | 15:43 |       |        | TURNOVER by PEDERSEN,ANNE                 |
| TIMEOUT media                       | 15:43 |       |        |                                           |
| MISSED JUMPER by FALERU,TIA         | 15:23 |       |        |                                           |

| VISITORS: Ole Miss                   | Time  | Score | Margin | HOME: LSU                            |
|--------------------------------------|-------|-------|--------|--------------------------------------|
|                                      | 15:23 |       |        | REBOUND (DEF) by BALLARD, DANIELLE   |
|                                      | 15:06 |       |        | MISSED JUMPER by HARDEN, DASHAWN     |
|                                      | 15:06 |       |        | REBOUND (OFF) by PEDERSEN,ANNE       |
|                                      | 14:59 |       |        | MISSED LAYUP by BOYKIN,SHEILA        |
| REBOUND (DEF) by MCCRAY, DANIELLE    | 14:59 |       |        |                                      |
| MISSED 3PTR by SESSOM,SHANDRICKA     | 14:37 |       |        |                                      |
| REBOUND (OFF) by HAYES,A'QUEEN       | 14:37 |       |        |                                      |
| GOOD! JUMPER by HAYES, A'QUEEN [PNT] | 14:34 | 7-6   | H 1    |                                      |
|                                      | 14:09 | 9-6   | H 3    | GOOD! JUMPER by BOYKIN, SHEILA [PNT] |
|                                      | 14:09 |       |        | ASSIST by HARDEN, DASHAWN            |
| MISSED JUMPER by FALERU,TIA          | 13:47 |       |        | •                                    |
| ,,,,,,,,,                            | 13:47 |       |        | REBOUND (DEF) by BOYKIN,SHEILA       |
|                                      | 13:32 |       |        | MISSED LAYUP by HILL,RINA            |
| BLOCK by MCCRAY, DANIELLE            | 13:32 |       |        |                                      |
|                                      | 13:31 |       |        | REBOUND (OFF) by BALLARD, DANIELLE   |
|                                      | 13:21 |       |        | MISSED JUMPER by HILL,RINA           |
|                                      | 13:21 |       |        | REBOUND (OFF) by BALLARD, DANIELLE   |
| FOUL by FRIZZELL,GRACIE              | 13:17 |       |        | TIEBOOND (OTT) by BALLATID, BANKELLE |
| SUB IN: JOSEPH, SHEQUILA             | 13:17 |       |        |                                      |
| SUB OUT: MCCRAY, DANIELLE            | 13:17 |       |        |                                      |
| JOB GOT. MIGGITAT, DANIELLE          | 13:17 |       |        | SUB IN: BETHEL,AKILAH                |
|                                      | 13:17 |       |        | SUB OUT: PEDERSEN,ANNE               |
|                                      | 13:04 |       |        | MISSED JUMPER by BALLARD, DANIELLE   |
|                                      | 13:04 |       |        | -                                    |
|                                      | 12:51 | 11-6  | H 5    | REBOUND (OFF) by HARDEN, DASHAWN     |
|                                      | 12:51 | 11-0  | пэ     | GOOD! JUMPER by BOYKIN,SHEILA [PNT]  |
| CUD INCHART PRETTA                   | -     |       |        | ASSIST by BETHEL,AKILAH              |
| SUB IN: HART, BRETTA                 | 12:35 |       |        |                                      |
| SUB OUT: FALERU,TIA                  | 12:35 |       |        | OUR IN MONORIES PAIOVAIS             |
|                                      | 12:35 |       |        | SUB IN: MONCRIEF, RAIGYNE            |
|                                      | 12:35 |       |        | SUB IN: AMICHIA,STEPHANIE            |
|                                      | 12:35 |       |        | SUB OUT: BALLARD, DANIELLE           |
|                                      | 12:35 |       |        | SUB OUT: BOYKIN,SHEILA               |
| MISSED 3PTR by JOSEPH,SHEQUILA       | 12:25 |       |        |                                      |
|                                      | 12:25 |       |        | REBOUND (DEF) by MONCRIEF,RAIGYNE    |
|                                      | 12:22 |       |        | TURNOVER by MONCRIEF, RAIGYNE        |
| MISSED JUMPER by JOSEPH,SHEQUILA     | 12:19 |       |        |                                      |
|                                      | 12:19 |       |        | BLOCK by AMICHIA, STEPHANIE          |
| REBOUND (OFF) by HAYES,A'QUEEN       | 12:18 |       |        |                                      |
| MISSED JUMPER by HAYES,A'QUEEN       | 12:16 |       |        |                                      |
| REBOUND (OFF) by SESSOM,SHANDRICKA   | 12:16 |       |        |                                      |
| TURNOVER by SESSOM,SHANDRICKA        | 12:13 |       |        |                                      |
|                                      | 11:59 |       |        | MISSED JUMPER by AMICHIA,STEPHANIE   |
| REBOUND (DEF) by TEAM                | 11:59 |       |        |                                      |
|                                      | 11:57 |       |        | FOUL by MONCRIEF,RAIGYNE             |
| TIMEOUT media                        | 11:57 |       |        |                                      |
| SUB IN: FALERU,TIA                   | 11:57 |       |        |                                      |
| SUB IN: SISK,ERIKA                   | 11:57 |       |        |                                      |
| SUB IN: BRIGGS,KELSEY                | 11:57 |       |        |                                      |
| SUB OUT: SESSOM,SHANDRICKA           | 11:57 |       |        |                                      |
| SUB OUT: HART,BRETTA                 | 11:57 |       |        |                                      |
| SUB OUT: JOSEPH,SHEQUILA             | 11:57 |       |        |                                      |
| MISSED 3PTR by FRIZZELL,GRACIE       | 11:45 |       |        |                                      |