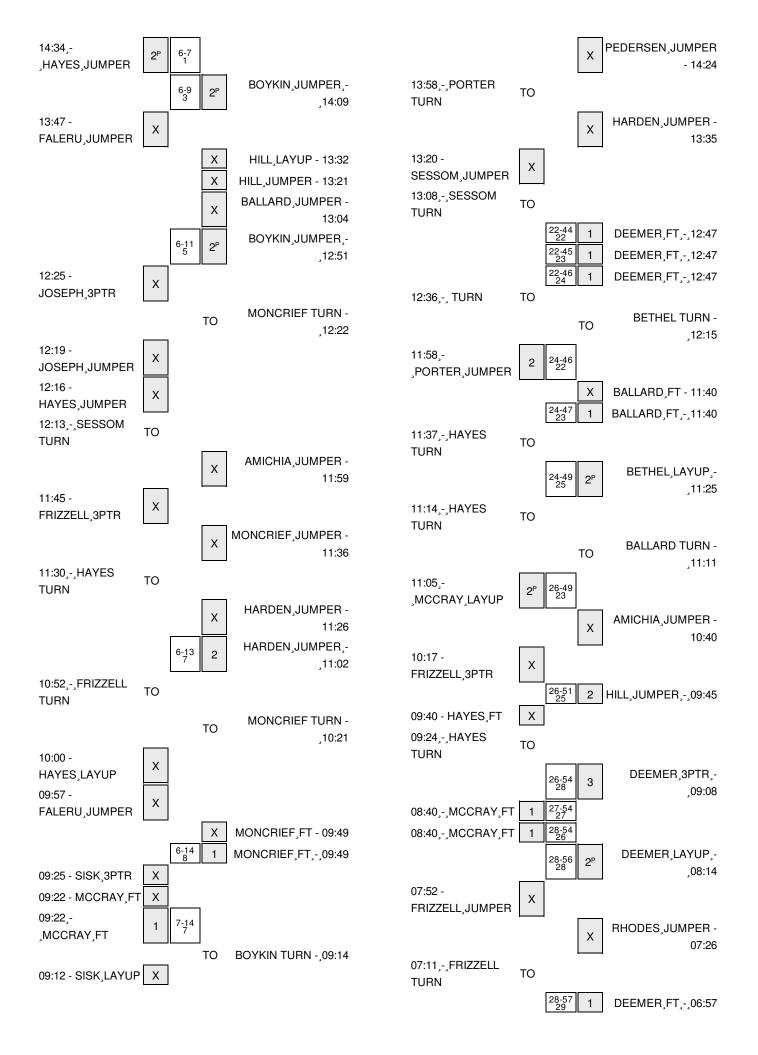

## Ole Miss vs LSU 1/29/2015; 8:05 p.m. at Baton Rouge, La. (Maravich Center) Period 1 Play-By-Play

| VISITORS: Ole Miss                  | Time  | Score | Margin | HOME: LSU                                 |
|-------------------------------------|-------|-------|--------|-------------------------------------------|
| TURNOVER by FALERU,TIA              | 19:53 |       |        |                                           |
|                                     | 19:30 |       |        | MISSED JUMPER by BALLARD, DANIELLE        |
|                                     | 19:30 |       |        | REBOUND (OFF) by PEDERSEN, ANNE           |
|                                     | 19:19 | 2-0   | H 2    | GOOD! LAYUP by MONCRIEF, RAIGYNE [PNT]    |
| TURNOVER by HAYES,A'QUEEN           | 19:09 |       |        |                                           |
|                                     | 19:08 |       |        | STEAL by BOYKIN,SHEILA                    |
| FOUL by HAYES,A'QUEEN               | 19:07 |       |        |                                           |
|                                     | 19:00 | 4-0   | H 4    | GOOD! JUMPER by PEDERSEN, ANNE            |
|                                     | 19:00 |       |        | ASSIST by BOYKIN,SHEILA                   |
| MISSED 3PTR by SESSOM,SHANDRICKA    | 18:34 |       |        |                                           |
| REBOUND (OFF) by MCCRAY, DANIELLE   | 18:34 |       |        |                                           |
| GOOD! LAYUP by FALERU,TIA [PNT]     | 18:21 | 4-2   | H 2    |                                           |
| ASSIST by SISK,ERIKA                | 18:21 |       |        |                                           |
|                                     | 18:13 |       |        | TURNOVER by BALLARD, DANIELLE             |
| STEAL by SISK,ERIKA                 | 18:12 |       |        |                                           |
| TURNOVER by SISK,ERIKA              | 18:08 |       |        |                                           |
|                                     | 18:07 |       |        | STEAL by MONCRIEF, RAIGYNE                |
|                                     | 18:03 | 6-2   | H 4    | GOOD! LAYUP by BALLARD, DANIELLE [FB/PNT] |
|                                     | 18:03 |       |        | ASSIST by BOYKIN,SHEILA                   |
| MISSED JUMPER by MCCRAY, DANIELLE   | 17:33 |       |        |                                           |
|                                     | 17:33 |       |        | REBOUND (DEF) by BOYKIN, SHEILA           |
|                                     | 17:11 |       |        | TURNOVER by MONCRIEF, RAIGYNE             |
| SUB IN: FRIZZELL,GRACIE             | 17:11 |       |        |                                           |
| SUB OUT: SESSOM,SHANDRICKA          | 17:11 |       |        |                                           |
| TURNOVER by SISK,ERIKA              | 16:58 |       |        |                                           |
|                                     | 16:58 |       |        | STEAL by HILL,RINA                        |
| FOUL by FALERU,TIA                  | 16:41 |       |        |                                           |
|                                     | 16:41 |       |        | MISSED FT by BOYKIN,SHEILA                |
|                                     | 16:41 |       |        | REBOUND (DEADB) by TEAM                   |
|                                     | 16:41 | 7-2   | H 5    | GOOD! FT by BOYKIN,SHEILA                 |
| SUB IN: SESSOM,SHANDRICKA           | 16:41 |       |        |                                           |
| SUB OUT: SISK,ERIKA                 | 16:41 |       |        |                                           |
|                                     | 16:34 |       |        | FOUL by HILL,RINA                         |
| MISSED 3PTR by FRIZZELL,GRACIE      | 16:16 |       |        |                                           |
|                                     | 16:16 |       |        | REBOUND (DEF) by MONCRIEF, RAIGYNE        |
|                                     | 16:10 |       |        | TURNOVER by MONCRIEF, RAIGYNE             |
|                                     | 16:10 |       |        | SUB IN: HARDEN, DASHAWN                   |
|                                     | 16:10 |       |        | SUB OUT: MONCRIEF, RAIGYNE                |
| MISSED 3PTR by HAYES,A'QUEEN        | 15:54 |       |        |                                           |
|                                     | 15:54 |       |        | REBOUND (DEF) by PEDERSEN,ANNE            |
|                                     | 15:48 |       |        | TURNOVER by PEDERSEN, ANNE                |
| STEAL by SESSOM, SHANDRICKA         | 15:47 |       |        |                                           |
| GOOD! JUMPER by HAYES,A'QUEEN [PNT] | 15:44 | 7-4   | H 3    |                                           |
| ASSIST by SESSOM,SHANDRICKA         | 15:44 |       |        |                                           |
|                                     | 15:43 |       |        | TURNOVER by PEDERSEN,ANNE                 |
| TIMEOUT media                       | 15:43 |       |        |                                           |
| MISSED JUMPER by FALERU,TIA         | 15:23 |       |        |                                           |

| VISITORS: Ole Miss                   | Time  | Score | Margin | HOME: LSU                            |
|--------------------------------------|-------|-------|--------|--------------------------------------|
|                                      | 15:23 |       |        | REBOUND (DEF) by BALLARD, DANIELLE   |
|                                      | 15:06 |       |        | MISSED JUMPER by HARDEN, DASHAWN     |
|                                      | 15:06 |       |        | REBOUND (OFF) by PEDERSEN,ANNE       |
|                                      | 14:59 |       |        | MISSED LAYUP by BOYKIN,SHEILA        |
| REBOUND (DEF) by MCCRAY, DANIELLE    | 14:59 |       |        |                                      |
| MISSED 3PTR by SESSOM,SHANDRICKA     | 14:37 |       |        |                                      |
| REBOUND (OFF) by HAYES,A'QUEEN       | 14:37 |       |        |                                      |
| GOOD! JUMPER by HAYES, A'QUEEN [PNT] | 14:34 | 7-6   | H 1    |                                      |
|                                      | 14:09 | 9-6   | H 3    | GOOD! JUMPER by BOYKIN, SHEILA [PNT] |
|                                      | 14:09 |       |        | ASSIST by HARDEN, DASHAWN            |
| MISSED JUMPER by FALERU,TIA          | 13:47 |       |        | •                                    |
| ,,,,,,,,,                            | 13:47 |       |        | REBOUND (DEF) by BOYKIN,SHEILA       |
|                                      | 13:32 |       |        | MISSED LAYUP by HILL,RINA            |
| BLOCK by MCCRAY, DANIELLE            | 13:32 |       |        |                                      |
|                                      | 13:31 |       |        | REBOUND (OFF) by BALLARD, DANIELLE   |
|                                      | 13:21 |       |        | MISSED JUMPER by HILL,RINA           |
|                                      | 13:21 |       |        | REBOUND (OFF) by BALLARD, DANIELLE   |
| FOUL by FRIZZELL,GRACIE              | 13:17 |       |        | TIEBOOND (OTT) by BALLATID, BANKELLE |
| SUB IN: JOSEPH, SHEQUILA             | 13:17 |       |        |                                      |
| SUB OUT: MCCRAY, DANIELLE            | 13:17 |       |        |                                      |
| JOB GOT. MIGGITAT, DANIELLE          | 13:17 |       |        | SUB IN: BETHEL,AKILAH                |
|                                      | 13:17 |       |        | SUB OUT: PEDERSEN,ANNE               |
|                                      | 13:04 |       |        | MISSED JUMPER by BALLARD, DANIELLE   |
|                                      | 13:04 |       |        | -                                    |
|                                      | 12:51 | 11-6  | H 5    | REBOUND (OFF) by HARDEN, DASHAWN     |
|                                      | 12:51 | 11-0  | пэ     | GOOD! JUMPER by BOYKIN,SHEILA [PNT]  |
| CUD INCHART PRETTA                   | -     |       |        | ASSIST by BETHEL,AKILAH              |
| SUB IN: HART, BRETTA                 | 12:35 |       |        |                                      |
| SUB OUT: FALERU,TIA                  | 12:35 |       |        | OUR IN MONORIES PAIOVAIS             |
|                                      | 12:35 |       |        | SUB IN: MONCRIEF, RAIGYNE            |
|                                      | 12:35 |       |        | SUB IN: AMICHIA,STEPHANIE            |
|                                      | 12:35 |       |        | SUB OUT: BALLARD, DANIELLE           |
|                                      | 12:35 |       |        | SUB OUT: BOYKIN,SHEILA               |
| MISSED 3PTR by JOSEPH,SHEQUILA       | 12:25 |       |        |                                      |
|                                      | 12:25 |       |        | REBOUND (DEF) by MONCRIEF,RAIGYNE    |
|                                      | 12:22 |       |        | TURNOVER by MONCRIEF, RAIGYNE        |
| MISSED JUMPER by JOSEPH,SHEQUILA     | 12:19 |       |        |                                      |
|                                      | 12:19 |       |        | BLOCK by AMICHIA, STEPHANIE          |
| REBOUND (OFF) by HAYES,A'QUEEN       | 12:18 |       |        |                                      |
| MISSED JUMPER by HAYES,A'QUEEN       | 12:16 |       |        |                                      |
| REBOUND (OFF) by SESSOM,SHANDRICKA   | 12:16 |       |        |                                      |
| TURNOVER by SESSOM,SHANDRICKA        | 12:13 |       |        |                                      |
|                                      | 11:59 |       |        | MISSED JUMPER by AMICHIA,STEPHANIE   |
| REBOUND (DEF) by TEAM                | 11:59 |       |        |                                      |
|                                      | 11:57 |       |        | FOUL by MONCRIEF,RAIGYNE             |
| TIMEOUT media                        | 11:57 |       |        |                                      |
| SUB IN: FALERU,TIA                   | 11:57 |       |        |                                      |
| SUB IN: SISK,ERIKA                   | 11:57 |       |        |                                      |
| SUB IN: BRIGGS,KELSEY                | 11:57 |       |        |                                      |
| SUB OUT: SESSOM,SHANDRICKA           | 11:57 |       |        |                                      |
| SUB OUT: HART,BRETTA                 | 11:57 |       |        |                                      |
| SUB OUT: JOSEPH,SHEQUILA             | 11:57 |       |        |                                      |
| MISSED 3PTR by FRIZZELL,GRACIE       | 11:45 |       |        |                                      |