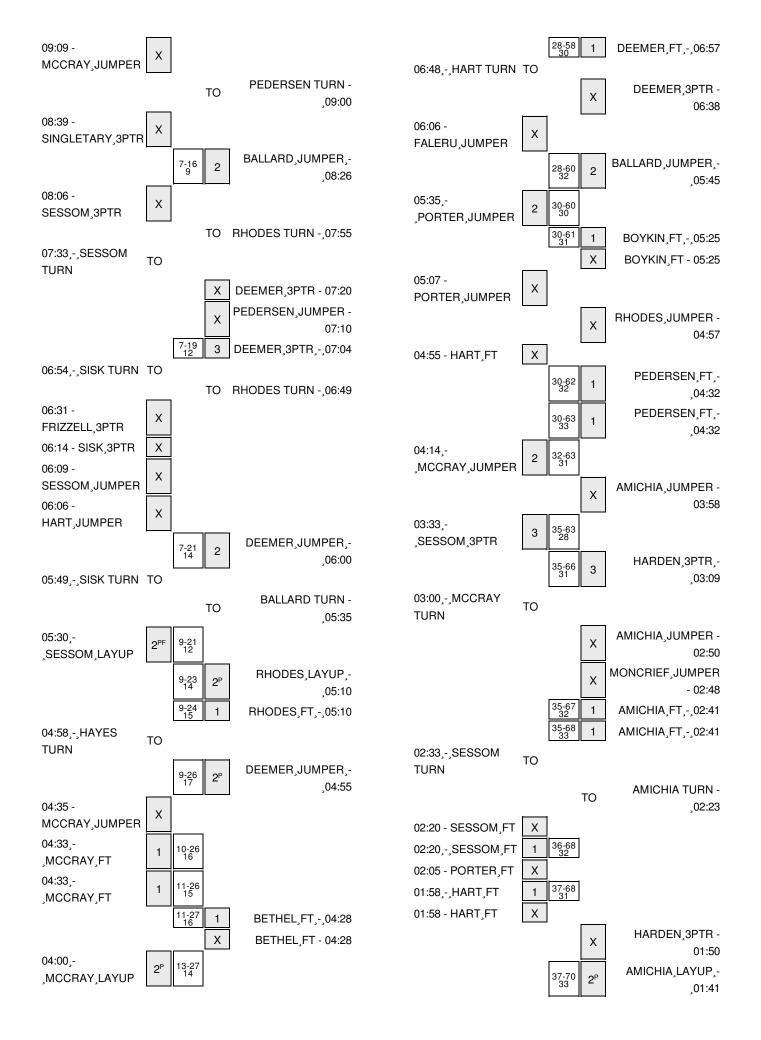

## Ole Miss vs LSU 1/29/2015; 8:05 p.m. at Baton Rouge, La. (Maravich Center) Period 1 Play-By-Play

| VISITORS: Ole Miss                  | Time  | Score | Margin | HOME: LSU                                 |
|-------------------------------------|-------|-------|--------|-------------------------------------------|
| TURNOVER by FALERU,TIA              | 19:53 |       |        |                                           |
|                                     | 19:30 |       |        | MISSED JUMPER by BALLARD, DANIELLE        |
|                                     | 19:30 |       |        | REBOUND (OFF) by PEDERSEN, ANNE           |
|                                     | 19:19 | 2-0   | H 2    | GOOD! LAYUP by MONCRIEF, RAIGYNE [PNT]    |
| TURNOVER by HAYES,A'QUEEN           | 19:09 |       |        |                                           |
|                                     | 19:08 |       |        | STEAL by BOYKIN,SHEILA                    |
| FOUL by HAYES,A'QUEEN               | 19:07 |       |        |                                           |
|                                     | 19:00 | 4-0   | H 4    | GOOD! JUMPER by PEDERSEN, ANNE            |
|                                     | 19:00 |       |        | ASSIST by BOYKIN,SHEILA                   |
| MISSED 3PTR by SESSOM,SHANDRICKA    | 18:34 |       |        |                                           |
| REBOUND (OFF) by MCCRAY, DANIELLE   | 18:34 |       |        |                                           |
| GOOD! LAYUP by FALERU,TIA [PNT]     | 18:21 | 4-2   | H 2    |                                           |
| ASSIST by SISK,ERIKA                | 18:21 |       |        |                                           |
|                                     | 18:13 |       |        | TURNOVER by BALLARD, DANIELLE             |
| STEAL by SISK,ERIKA                 | 18:12 |       |        |                                           |
| TURNOVER by SISK,ERIKA              | 18:08 |       |        |                                           |
|                                     | 18:07 |       |        | STEAL by MONCRIEF, RAIGYNE                |
|                                     | 18:03 | 6-2   | H 4    | GOOD! LAYUP by BALLARD, DANIELLE [FB/PNT] |
|                                     | 18:03 |       |        | ASSIST by BOYKIN,SHEILA                   |
| MISSED JUMPER by MCCRAY, DANIELLE   | 17:33 |       |        |                                           |
|                                     | 17:33 |       |        | REBOUND (DEF) by BOYKIN, SHEILA           |
|                                     | 17:11 |       |        | TURNOVER by MONCRIEF, RAIGYNE             |
| SUB IN: FRIZZELL,GRACIE             | 17:11 |       |        |                                           |
| SUB OUT: SESSOM,SHANDRICKA          | 17:11 |       |        |                                           |
| TURNOVER by SISK,ERIKA              | 16:58 |       |        |                                           |
|                                     | 16:58 |       |        | STEAL by HILL,RINA                        |
| FOUL by FALERU,TIA                  | 16:41 |       |        |                                           |
|                                     | 16:41 |       |        | MISSED FT by BOYKIN,SHEILA                |
|                                     | 16:41 |       |        | REBOUND (DEADB) by TEAM                   |
|                                     | 16:41 | 7-2   | H 5    | GOOD! FT by BOYKIN,SHEILA                 |
| SUB IN: SESSOM,SHANDRICKA           | 16:41 |       |        |                                           |
| SUB OUT: SISK,ERIKA                 | 16:41 |       |        |                                           |
|                                     | 16:34 |       |        | FOUL by HILL,RINA                         |
| MISSED 3PTR by FRIZZELL,GRACIE      | 16:16 |       |        |                                           |
|                                     | 16:16 |       |        | REBOUND (DEF) by MONCRIEF, RAIGYNE        |
|                                     | 16:10 |       |        | TURNOVER by MONCRIEF, RAIGYNE             |
|                                     | 16:10 |       |        | SUB IN: HARDEN, DASHAWN                   |
|                                     | 16:10 |       |        | SUB OUT: MONCRIEF, RAIGYNE                |
| MISSED 3PTR by HAYES,A'QUEEN        | 15:54 |       |        |                                           |
|                                     | 15:54 |       |        | REBOUND (DEF) by PEDERSEN,ANNE            |
|                                     | 15:48 |       |        | TURNOVER by PEDERSEN, ANNE                |
| STEAL by SESSOM, SHANDRICKA         | 15:47 |       |        |                                           |
| GOOD! JUMPER by HAYES,A'QUEEN [PNT] | 15:44 | 7-4   | H 3    |                                           |
| ASSIST by SESSOM,SHANDRICKA         | 15:44 |       |        |                                           |
|                                     | 15:43 |       |        | TURNOVER by PEDERSEN,ANNE                 |
| TIMEOUT media                       | 15:43 |       |        |                                           |
| MISSED JUMPER by FALERU,TIA         | 15:23 |       |        |                                           |

| VISITORS: Ole Miss                   | Time  | Score | Margin | HOME: LSU                            |
|--------------------------------------|-------|-------|--------|--------------------------------------|
|                                      | 15:23 |       |        | REBOUND (DEF) by BALLARD, DANIELLE   |
|                                      | 15:06 |       |        | MISSED JUMPER by HARDEN, DASHAWN     |
|                                      | 15:06 |       |        | REBOUND (OFF) by PEDERSEN,ANNE       |
|                                      | 14:59 |       |        | MISSED LAYUP by BOYKIN,SHEILA        |
| REBOUND (DEF) by MCCRAY, DANIELLE    | 14:59 |       |        |                                      |
| MISSED 3PTR by SESSOM,SHANDRICKA     | 14:37 |       |        |                                      |
| REBOUND (OFF) by HAYES,A'QUEEN       | 14:37 |       |        |                                      |
| GOOD! JUMPER by HAYES, A'QUEEN [PNT] | 14:34 | 7-6   | H 1    |                                      |
|                                      | 14:09 | 9-6   | H 3    | GOOD! JUMPER by BOYKIN, SHEILA [PNT] |
|                                      | 14:09 |       |        | ASSIST by HARDEN, DASHAWN            |
| MISSED JUMPER by FALERU,TIA          | 13:47 |       |        | •                                    |
| ,,,,,,,,,                            | 13:47 |       |        | REBOUND (DEF) by BOYKIN,SHEILA       |
|                                      | 13:32 |       |        | MISSED LAYUP by HILL,RINA            |
| BLOCK by MCCRAY, DANIELLE            | 13:32 |       |        |                                      |
|                                      | 13:31 |       |        | REBOUND (OFF) by BALLARD, DANIELLE   |
|                                      | 13:21 |       |        | MISSED JUMPER by HILL,RINA           |
|                                      | 13:21 |       |        | REBOUND (OFF) by BALLARD, DANIELLE   |
| FOUL by FRIZZELL,GRACIE              | 13:17 |       |        | TIEBOOND (OTT) by BALLATID, BANKELLE |
| SUB IN: JOSEPH, SHEQUILA             | 13:17 |       |        |                                      |
| SUB OUT: MCCRAY, DANIELLE            | 13:17 |       |        |                                      |
| JOB GOT. MIGGITAT, DANIELLE          | 13:17 |       |        | SUB IN: BETHEL,AKILAH                |
|                                      | 13:17 |       |        | SUB OUT: PEDERSEN,ANNE               |
|                                      | 13:04 |       |        | MISSED JUMPER by BALLARD, DANIELLE   |
|                                      | 13:04 |       |        | -                                    |
|                                      | 12:51 | 11-6  | H 5    | REBOUND (OFF) by HARDEN, DASHAWN     |
|                                      | 12:51 | 11-0  | пэ     | GOOD! JUMPER by BOYKIN,SHEILA [PNT]  |
| CUD INCHART PRETTA                   | -     |       |        | ASSIST by BETHEL,AKILAH              |
| SUB IN: HART, BRETTA                 | 12:35 |       |        |                                      |
| SUB OUT: FALERU,TIA                  | 12:35 |       |        | OUR IN MONORIES PAIOVAIS             |
|                                      | 12:35 |       |        | SUB IN: MONCRIEF, RAIGYNE            |
|                                      | 12:35 |       |        | SUB IN: AMICHIA,STEPHANIE            |
|                                      | 12:35 |       |        | SUB OUT: BALLARD, DANIELLE           |
|                                      | 12:35 |       |        | SUB OUT: BOYKIN,SHEILA               |
| MISSED 3PTR by JOSEPH,SHEQUILA       | 12:25 |       |        |                                      |
|                                      | 12:25 |       |        | REBOUND (DEF) by MONCRIEF,RAIGYNE    |
|                                      | 12:22 |       |        | TURNOVER by MONCRIEF, RAIGYNE        |
| MISSED JUMPER by JOSEPH,SHEQUILA     | 12:19 |       |        |                                      |
|                                      | 12:19 |       |        | BLOCK by AMICHIA, STEPHANIE          |
| REBOUND (OFF) by HAYES,A'QUEEN       | 12:18 |       |        |                                      |
| MISSED JUMPER by HAYES,A'QUEEN       | 12:16 |       |        |                                      |
| REBOUND (OFF) by SESSOM,SHANDRICKA   | 12:16 |       |        |                                      |
| TURNOVER by SESSOM,SHANDRICKA        | 12:13 |       |        |                                      |
|                                      | 11:59 |       |        | MISSED JUMPER by AMICHIA,STEPHANIE   |
| REBOUND (DEF) by TEAM                | 11:59 |       |        |                                      |
|                                      | 11:57 |       |        | FOUL by MONCRIEF,RAIGYNE             |
| TIMEOUT media                        | 11:57 |       |        |                                      |
| SUB IN: FALERU,TIA                   | 11:57 |       |        |                                      |
| SUB IN: SISK,ERIKA                   | 11:57 |       |        |                                      |
| SUB IN: BRIGGS,KELSEY                | 11:57 |       |        |                                      |
| SUB OUT: SESSOM,SHANDRICKA           | 11:57 |       |        |                                      |
| SUB OUT: HART,BRETTA                 | 11:57 |       |        |                                      |
| SUB OUT: JOSEPH,SHEQUILA             | 11:57 |       |        |                                      |
| MISSED 3PTR by FRIZZELL,GRACIE       | 11:45 |       |        |                                      |