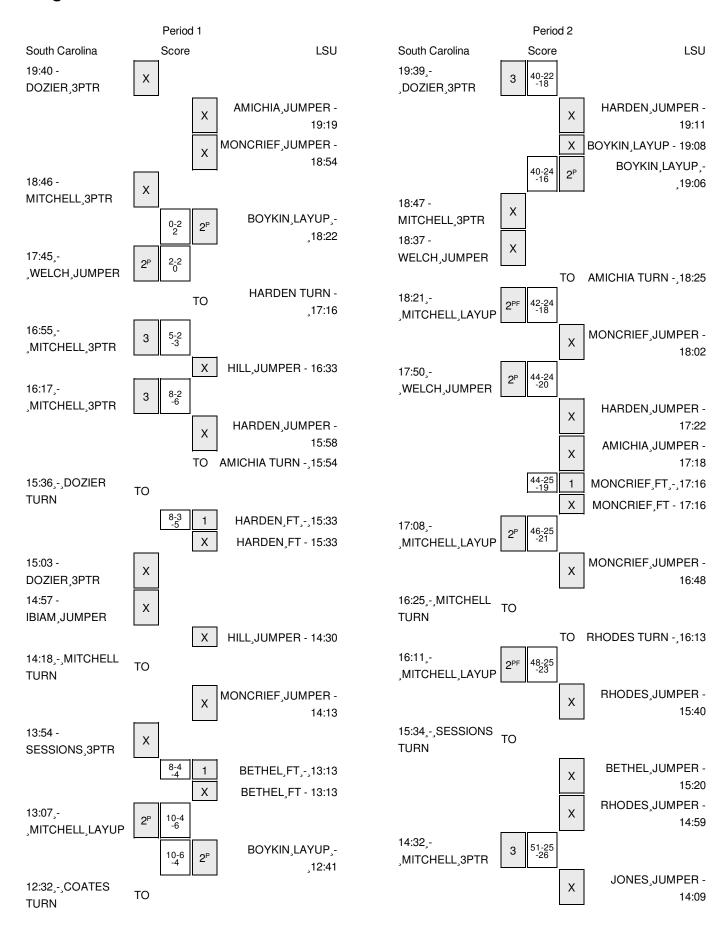

# South Carolina vs LSU 1/4/2015; 2:05 p.m. at Baton Rouge, La. (Maravich Center) Period 1 Play-By-Play

| VISITORS: South Carolina              | Time  | Score | Margin | HOME: LSU                             |
|---------------------------------------|-------|-------|--------|---------------------------------------|
| MISSED 3PTR by DOZIER,ASIA            | 19:40 |       |        |                                       |
|                                       | 19:40 |       |        | REBOUND (DEF) by HARDEN, DASHAWN      |
|                                       | 19:19 |       |        | MISSED JUMPER by AMICHIA, STEPHANIE   |
|                                       | 19:19 |       |        | REBOUND (OFF) by BOYKIN, SHEILA       |
|                                       | 18:54 |       |        | MISSED JUMPER by MONCRIEF, RAIGYNE    |
| REBOUND (DEF) by WELCH, ALEIGHSA      | 18:54 |       |        |                                       |
| MISSED 3PTR by MITCHELL, TIFFANY      | 18:46 |       |        |                                       |
|                                       | 18:46 |       |        | REBOUND (DEF) by BOYKIN, SHEILA       |
|                                       | 18:22 | 2-0   | H 2    | GOOD! LAYUP by BOYKIN, SHEILA [PNT]   |
| GOOD! JUMPER by WELCH, ALEIGHSA [PNT] | 17:45 | 2-2   | T      |                                       |
| ASSIST by MITCHELL, TIFFANY           | 17:45 |       |        |                                       |
|                                       | 17:16 |       |        | TURNOVER by HARDEN, DASHAWN           |
| STEAL by IBIAM,ELEM                   | 17:15 |       |        |                                       |
| GOOD! 3PTR by MITCHELL, TIFFANY       | 16:55 | 2-5   | V 3    |                                       |
|                                       | 16:33 |       |        | MISSED JUMPER by HILL,RINA            |
| REBOUND (DEF) by SESSIONS,KHADIJAH    | 16:33 |       |        |                                       |
|                                       | 16:23 |       |        | FOUL by HARDEN, DASHAWN               |
| GOOD! 3PTR by MITCHELL, TIFFANY       | 16:17 | 2-8   | V 6    |                                       |
|                                       | 15:58 |       |        | MISSED JUMPER by HARDEN, DASHAWN      |
|                                       | 15:58 |       |        | REBOUND (OFF) by AMICHIA, STEPHANIE   |
|                                       | 15:54 |       |        | TURNOVER by AMICHIA, STEPHANIE        |
| TIMEOUT media                         | 15:54 |       |        |                                       |
| TURNOVER by DOZIER, ASIA              | 15:36 |       |        |                                       |
|                                       | 15:35 |       |        | STEAL by HARDEN, DASHAWN              |
| FOUL by SESSIONS,KHADIJAH             | 15:33 |       |        |                                       |
|                                       | 15:33 | 3-8   | V 5    | GOOD! FT by HARDEN, DASHAWN           |
|                                       | 15:33 |       |        | MISSED FT by HARDEN, DASHAWN          |
| REBOUND (DEF) by MITCHELL, TIFFANY    | 15:33 |       |        |                                       |
| MISSED 3PTR by DOZIER,ASIA            | 15:03 |       |        |                                       |
| REBOUND (OFF) by SESSIONS,KHADIJAH    | 15:03 |       |        |                                       |
| MISSED JUMPER by IBIAM,ELEM           | 14:57 |       |        |                                       |
| ·                                     | 14:57 |       |        | REBOUND (DEF) by BOYKIN,SHEILA        |
|                                       | 14:30 |       |        | MISSED JUMPER by HILL, RINA           |
| REBOUND (DEF) by IBIAM,ELEM           | 14:30 |       |        |                                       |
| TURNOVER by MITCHELL, TIFFANY         | 14:18 |       |        |                                       |
|                                       | 14:18 |       |        | STEAL by BOYKIN,SHEILA                |
|                                       | 14:13 |       |        | MISSED JUMPER by MONCRIEF, RAIGYNE    |
| REBOUND (DEF) by WELCH, ALEIGHSA      | 14:13 |       |        |                                       |
| MISSED 3PTR by SESSIONS,KHADIJAH      | 13:54 |       |        |                                       |
|                                       | 13:54 |       |        | REBOUND (DEF) by BOYKIN,SHEILA        |
| FOUL by DOZIER,ASIA                   | 13:32 |       |        | , , , , , , , , , , , , , , , , , , , |
| SUB IN: COATES,ALAINA                 | 13:32 |       |        |                                       |
| SUB IN: WILSON,A'JA                   | 13:32 |       |        |                                       |
| SUB OUT: DOZIER,ASIA                  | 13:32 |       |        |                                       |
| SUB OUT: IBIAM,ELEM                   | 13:32 |       |        |                                       |
|                                       | 13:32 |       |        | SUB IN: DEEMER,JENNA                  |
|                                       | 13:32 |       |        | SUB IN: PEDERSEN,ANNE                 |
|                                       |       |       |        | · · · · · · · · · · · · · · ·         |

| VISITORS: South Carolina               | Time  | Score | Margin | HOME: LSU                               |
|----------------------------------------|-------|-------|--------|-----------------------------------------|
|                                        | 13:32 |       |        | SUB IN: BETHEL,AKILAH                   |
|                                        | 13:32 |       |        | SUB OUT: MONCRIEF, RAIGYNE              |
|                                        | 13:32 |       |        | SUB OUT: HILL,RINA                      |
|                                        | 13:32 |       |        | SUB OUT: AMICHIA, STEPHANIE             |
| FOUL by COATES,ALAINA                  | 13:13 |       |        |                                         |
|                                        | 13:13 | 4-8   | V 4    | GOOD! FT by BETHEL,AKILAH               |
|                                        | 13:13 |       |        | MISSED FT by BETHEL, AKILAH             |
| REBOUND (DEF) by MITCHELL, TIFFANY     | 13:13 |       |        |                                         |
| GOOD! LAYUP by MITCHELL, TIFFANY [PNT] | 13:07 | 4-10  | V 6    |                                         |
| FOUL by SESSIONS,KHADIJAH              | 12:53 |       |        |                                         |
| SUB IN: CUEVAS,BIANCA                  | 12:53 |       |        |                                         |
| SUB OUT: SESSIONS,KHADIJAH             | 12:53 |       |        |                                         |
|                                        | 12:41 | 6-10  | V 4    | GOOD! LAYUP by BOYKIN,SHEILA [PNT]      |
| TURNOVER by COATES,ALAINA              | 12:32 |       |        |                                         |
| FOUL by COATES,ALAINA                  | 12:32 |       |        |                                         |
|                                        | 12:07 | 8-10  | V 2    | GOOD! LAYUP by DEEMER,JENNA [PNT]       |
| MISSED JUMPER by WILSON, A'JA          | 11:55 |       |        |                                         |
| ,                                      | 11:55 |       |        | REBOUND (DEF) by BOYKIN,SHEILA          |
|                                        | 11:46 |       |        | MISSED JUMPER by HARDEN, DASHAWN        |
| REBOUND (DEF) by WILSON,A'JA           | 11:46 |       |        | •                                       |
| GOOD! LAYUP by WELCH, ALEIGHSA [PNT]   | 11:38 | 8-12  | V 4    |                                         |
| ASSIST by CUEVAS,BIANCA                | 11:38 |       |        |                                         |
| .,                                     | 11:22 |       |        | TURNOVER by HARDEN, DASHAWN             |
| STEAL by WILSON,A'JA                   | 11:21 |       |        | · · · · · ·                             |
| GOOD! LAYUP by WILSON,A'JA [FB/PNT]    | 11:19 | 8-14  | V 6    |                                         |
|                                        | 11:15 |       |        | TIMEOUT 30SEC                           |
|                                        | 11:15 |       |        | SUB IN: MONCRIEF,RAIGYNE                |
|                                        | 11:15 |       |        | SUB OUT: HARDEN, DASHAWN                |
| SUB IN: ROY,TINA                       | 11:08 |       |        | ,,,,,,,,,,,,,,,,,,,,,,,,,,,,,,,,,,,,,,, |
| SUB OUT: COATES,ALAINA                 | 11:08 |       |        |                                         |
|                                        | 10:58 |       |        | MISSED JUMPER by BETHEL, AKILAH         |
|                                        | 10:58 |       |        | REBOUND (OFF) by MONCRIEF, RAIGYNE      |
|                                        | 10:55 | 10-14 | V 4    | GOOD! JUMPER by MONCRIEF, RAIGYNE       |
| GOOD! 3PTR by CUEVAS,BIANCA            | 10:31 | 10-17 | V 7    | acceleration menorial grand manne       |
| ASSIST by ROY,TINA                     | 10:31 |       |        |                                         |
| 7.00.01 5) 11.0 1,111.01               | 10:02 |       |        | MISSED JUMPER by MONCRIEF, RAIGYNE      |
| BLOCK by WILSON,A'JA                   | 10:02 |       |        |                                         |
| REBOUND (DEF) by WILSON,A'JA           | 10:01 |       |        |                                         |
| MISSED 3PTR by CUEVAS,BIANCA           | 09:53 |       |        |                                         |
| WIGGED OF THE BY GOLVING, BINING, T    | 09:53 |       |        | REBOUND (DEF) by BOYKIN,SHEILA          |
|                                        | 09:31 |       |        | MISSED JUMPER by BOYKIN,SHEILA          |
| BLOCK by WELCH, ALEIGHSA               | 09:31 |       |        | MICCES COM EIT by BOTTMIN, OTTEREN      |
| REBOUND (DEF) by CUEVAS,BIANCA         | 09:31 |       |        |                                         |
| MISSED LAYUP by MITCHELL, TIFFANY      | 09:25 |       |        |                                         |
| REBOUND (OFF) by WELCH, ALEIGHSA       | 09:25 |       |        |                                         |
| TURNOVER by MITCHELL, TIFFANY          | 09:20 |       |        |                                         |
| TOTAL VETT BY IMPLETE, THE FAULT       | 09:19 |       |        | STEAL by BOYKIN,SHEILA                  |
|                                        | 09:19 |       |        | TURNOVER by BETHEL,AKILAH               |
|                                        | 09:01 |       |        | SUB IN: AMICHIA,STEPHANIE               |
|                                        | 09:01 |       |        | SUB OUT: BOYKIN,SHEILA                  |
| MISSED 3PTR by ROY,TINA                | 08:38 |       |        | SUB CUT. BUTKIN,SHEILA                  |
| REBOUND (OFF) by TEAM                  | 08:38 |       |        |                                         |
| TIEDOUND (OTT) BY TEAM                 | 00.30 |       |        |                                         |

| VISITORS: South Carolina                    | Time  | Score | Margin     | HOME: LSU                                       |
|---------------------------------------------|-------|-------|------------|-------------------------------------------------|
| TURNOVER by ROY,TINA                        | 08:26 |       |            |                                                 |
| FOUL by ROY,TINA                            | 08:26 |       |            |                                                 |
|                                             | 08:13 |       |            | MISSED JUMPER by MONCRIEF, RAIGYNE              |
|                                             | 08:13 |       |            | REBOUND (OFF) by BETHEL, AKILAH                 |
| SUB IN: IBIAM,ELEM                          | 08:11 |       |            |                                                 |
| SUB OUT: WELCH,ALEIGHSA                     | 08:11 |       |            |                                                 |
|                                             | 08:11 |       |            | SUB IN: HARDEN,DASHAWN                          |
|                                             | 08:11 |       |            | SUB OUT: PEDERSEN,ANNE                          |
|                                             | 07:51 |       |            | MISSED JUMPER by MONCRIEF, RAIGYNE              |
| REBOUND (DEF) by MITCHELL, TIFFANY          | 07:51 |       |            |                                                 |
| TURNOVER by CUEVAS,BIANCA                   | 07:43 |       |            |                                                 |
|                                             | 07:42 |       |            | STEAL by AMICHIA, STEPHANIE                     |
| FOUL by CUEVAS,BIANCA                       | 07:37 |       |            |                                                 |
|                                             | 07:37 |       |            | TIMEOUT MEDIA                                   |
|                                             | 07:37 |       |            | MISSED FT by DEEMER, JENNA                      |
|                                             | 07:37 |       |            | REBOUND (DEADB) by TEAM                         |
|                                             | 07:37 | 11-17 | V 6        | GOOD! FT by DEEMER,JENNA                        |
| SUB IN: GAINES,OLIVIA                       | 07:37 |       |            |                                                 |
| SUB OUT: CUEVAS,BIANCA                      | 07:37 |       |            |                                                 |
|                                             | 07:37 |       |            | SUB IN: HILL,RINA                               |
|                                             | 07:37 |       |            | SUB OUT: MONCRIEF,RAIGYNE                       |
| GOOD! JUMPER by WILSON,A'JA [PNT]           | 07:23 | 11-19 | V 8        |                                                 |
| ASSIST by GAINES,OLIVIA                     | 07:23 |       |            |                                                 |
| •                                           | 07:23 |       |            | FOUL by HILL,RINA                               |
| MISSED FT by WILSON,A'JA                    | 07:23 |       |            |                                                 |
| , i                                         | 07:23 |       |            | REBOUND (DEF) by AMICHIA, STEPHANIE             |
|                                             | 07:03 |       |            | MISSED JUMPER by BETHEL, AKILAH                 |
| BLOCK by WILSON,A'JA                        | 07:03 |       |            | •                                               |
| REBOUND (DEF) by WILSON,A'JA                | 07:01 |       |            |                                                 |
|                                             | 06:55 |       |            | FOUL by HARDEN,DASHAWN                          |
|                                             | 06:55 |       |            | SUB IN: MONCRIEF, RAIGYNE                       |
|                                             | 06:55 |       |            | SUB IN: RHODES, JASMINE                         |
|                                             | 06:55 |       |            | SUB OUT: DEEMER,JENNA                           |
|                                             | 06:55 |       |            | SUB OUT: HARDEN,DASHAWN                         |
| MISSED JUMPER by MITCHELL, TIFFANY          | 06:46 |       |            |                                                 |
| inicold down lively initionizate, the trust | 06:46 |       |            | REBOUND (DEF) by BETHEL,AKILAH                  |
|                                             | 06:25 | 13-19 | V 6        | GOOD! JUMPER by AMICHIA,STEPHANIE               |
|                                             | 06:25 | 10 10 | • 0        | ASSIST by RHODES, JASMINE                       |
| GOOD! 3PTR by ROY,TINA                      | 06:08 | 13-22 | V 9        | Addict by the BEO, on own NE                    |
| ASSIST by MITCHELL,TIFFANY                  | 06:08 | 10 22 | <b>V</b> 5 |                                                 |
| AGGIGT BY WITTOTIEEE, THE FAIVE             | 05:52 |       |            | TURNOVER by BETHEL,AKILAH                       |
| SUB IN: DAVIS,TIFFANY                       | 05:52 |       |            | TOTALOVER BY BETTIEL, ARIEAT                    |
| SUB OUT: ROY,TINA                           | 05:52 |       |            |                                                 |
| SUB COT. NOT, TINA                          | 05.52 |       |            | SUB IN: BOYKIN,SHEILA                           |
|                                             | 05.52 |       |            |                                                 |
|                                             | 05.52 |       |            | SUB IN: PEDERSEN,ANNE<br>SUB OUT: BETHEL,AKILAH |
|                                             |       |       |            |                                                 |
| TURNOVER by MILCON ALLA                     | 05:52 |       |            | SUB OUT: AMICHIA,STEPHANIE                      |
| TURNOVER by WILSON,A'JA                     | 05:30 |       |            |                                                 |
| FOUL by WILSON,A'JA                         | 05:30 | 40.00 | W 2        | OCCUPANTAL DEPENDENT TO THE                     |
|                                             | 05:17 | 16-22 | V 6        | GOOD! 3PTR by PEDERSEN,ANNE                     |
| COORIERTS L. D. W. C. T. T. T. W.           | 05:17 | 12.5= |            | ASSIST by HILL,RINA                             |
| GOOD! 3PTR by DAVIS,TIFFANY                 | 04:44 | 16-25 | V 9        |                                                 |

| VISITORS: South Carolina               | Time  | Score | Margin | HOME: LSU                              |
|----------------------------------------|-------|-------|--------|----------------------------------------|
| ASSIST by GAINES,OLIVIA                | 04:44 |       | -      |                                        |
|                                        | 04:11 | 18-25 | V 7    | GOOD! JUMPER by HILL,RINA              |
| MISSED 3PTR by MITCHELL, TIFFANY       | 03:54 |       |        |                                        |
| REBOUND (OFF) by WILSON,A'JA           | 03:54 |       |        |                                        |
| GOOD! LAYUP by IBIAM,ELEM [PNT]        | 03:47 | 18-27 | V 9    |                                        |
| ASSIST by WILSON,A'JA                  | 03:47 |       |        |                                        |
| •                                      | 03:36 |       |        | TURNOVER by BOYKIN, SHEILA             |
|                                        | 03:36 |       |        | FOUL by BOYKIN,SHEILA                  |
| TIMEOUT MEDIA                          | 03:36 |       |        | ,                                      |
| MISSED JUMPER by WILSON,A'JA           | 03:24 |       |        |                                        |
| ·, · · · · · · · · · · · · · · · · · · | 03:24 |       |        | REBOUND (DEF) by BOYKIN, SHEILA        |
|                                        | 03:16 |       |        | MISSED LAYUP by HILL,RINA              |
| REBOUND (DEF) by IBIAM,ELEM            | 03:16 |       |        |                                        |
|                                        | 03:08 |       |        | FOUL by PEDERSEN,ANNE                  |
| SUB IN: WELCH, ALEIGHSA                | 03:08 |       |        | roots, restricting unit                |
| SUB OUT: IBIAM,ELEM                    | 03:08 |       |        |                                        |
| GOOD! JUMPER by GAINES,OLIVIA          | 03:04 | 18-29 | V 11   |                                        |
| ASSIST by DAVIS,TIFFANY                | 03:04 | 10-23 | VII    |                                        |
| AGGIGT by DAVIG, TILLT AINT            | 02:51 |       |        | MISSED 3PTR by PEDERSEN,ANNE           |
| REBOUND (DEF) by DAVIS,TIFFANY         | 02:51 |       |        | WISSED SFIR BY FEDERSEN, ANNE          |
|                                        | 02:44 |       |        |                                        |
| TURNOVER by MITCHELL, TIFFANY          |       |       |        |                                        |
| FOUL by MITCHELL, TIFFANY              | 02:44 |       |        |                                        |
| SUB IN: ROY,TINA                       | 02:44 |       |        |                                        |
| SUB OUT: DAVIS,TIFFANY                 | 02:44 |       |        | MICCED HIMDED L. DOWNLOUGH A           |
|                                        | 02:32 |       |        | MISSED JUMPER by BOYKIN,SHEILA         |
| REBOUND (DEF) by WILSON,A'JA           | 02:32 |       |        |                                        |
| GOOD! LAYUP by WILSON,A'JA [PNT]       | 02:20 | 18-31 | V 13   |                                        |
| ASSIST by GAINES,OLIVIA                | 02:20 |       |        |                                        |
|                                        | 02:07 | 20-31 | V 11   | GOOD! LAYUP by MONCRIEF, RAIGYNE [PNT] |
| MISSED JUMPER by WILSON,A'JA           | 01:50 |       |        |                                        |
| REBOUND (OFF) by TEAM                  | 01:50 |       |        |                                        |
| MISSED 3PTR by ROY,TINA                | 01:41 |       |        |                                        |
|                                        | 01:41 |       |        | REBOUND (DEF) by MONCRIEF,RAIGYNE      |
|                                        | 01:36 | 22-31 | V 9    | GOOD! LAYUP by MONCRIEF,RAIGYNE [PNT]  |
| FOUL by MITCHELL, TIFFANY              | 01:36 |       |        |                                        |
|                                        | 01:36 |       |        | MISSED FT by MONCRIEF,RAIGYNE          |
| REBOUND (DEF) by ROY,TINA              | 01:36 |       |        |                                        |
| TIMEOUT 30SEC                          | 01:35 |       |        |                                        |
| SUB IN: DAVIS,TIFFANY                  | 01:35 |       |        |                                        |
| SUB OUT: MITCHELL, TIFFANY             | 01:35 |       |        |                                        |
|                                        | 01:35 |       |        | SUB IN: AMICHIA,STEPHANIE              |
|                                        | 01:35 |       |        | SUB OUT: RHODES, JASMINE               |
| GOOD! LAYUP by WILSON, A'JA [PNT]      | 01:23 | 22-33 | V 11   |                                        |
| ASSIST by ROY,TINA                     | 01:23 |       |        |                                        |
| FOUL by GAINES,OLIVIA                  | 01:07 |       |        |                                        |
|                                        | 01:07 |       |        | MISSED FT by AMICHIA, STEPHANIE        |
|                                        | 01:07 |       |        | REBOUND (DEADB) by TEAM                |
|                                        | 01:07 |       |        | MISSED FT by AMICHIA, STEPHANIE        |
| REBOUND (DEF) by WILSON,A'JA           | 01:07 |       |        |                                        |
| GOOD! 3PTR by ROY,TINA                 | 00:49 | 22-36 | V 14   |                                        |
| ASSIST by DAVIS,TIFFANY                | 00:49 |       |        |                                        |
|                                        | 00:38 |       |        | MISSED JUMPER by MONCRIEF, RAIGYNE     |

| VISITORS: South Carolina     | Time  | Score | Margin | HOME: LSU                           |
|------------------------------|-------|-------|--------|-------------------------------------|
| BLOCK by WILSON,A'JA         | 00:38 |       |        |                                     |
| REBOUND (DEF) by WILSON,A'JA | 00:36 |       |        |                                     |
|                              | 00:31 |       |        | FOUL by AMICHIA, STEPHANIE          |
| MISSED FT by WILSON,A'JA     | 00:31 |       |        |                                     |
| REBOUND (DEADB) by TEAM      | 00:31 |       |        |                                     |
| GOOD! FT by WILSON,A'JA      | 00:31 | 22-37 | V 15   |                                     |
|                              | 00:31 |       |        | SUB IN: DEEMER,JENNA                |
|                              | 00:31 |       |        | SUB OUT: HILL,RINA                  |
|                              | 00:13 |       |        | MISSED 3PTR by PEDERSEN,ANNE        |
| REBOUND (DEF) by WILSON,A'JA | 00:13 |       |        |                                     |
| MISSED 3PTR by ROY,TINA      | 00:08 |       |        |                                     |
|                              | 00:08 |       |        | REBOUND (DEF) by AMICHIA, STEPHANIE |
|                              | 00:02 |       |        | TURNOVER by AMICHIA, STEPHANIE      |
| STEAL by GAINES,OLIVIA       | 00:02 |       |        |                                     |
| TURNOVER by DAVIS, TIFFANY   | 00:01 |       |        |                                     |
|                              | 00:01 |       |        | STEAL by MONCRIEF, RAIGYNE          |

#### South Carolina 37, LSU 22

| Period 1-only | ln    | Off | 2nd    | Fast  |       |      |                        |
|---------------|-------|-----|--------|-------|-------|------|------------------------|
| Period 1-only | Paint | T/O | Chance | Break | Bench | 3333 |                        |
| SC            | 16    | 5   | 2      | 2     | 23    |      | Score tied - 2 times   |
| LSU           | 10    | 7   | 2      | 0     | 7     |      | Lead changed - 2 times |