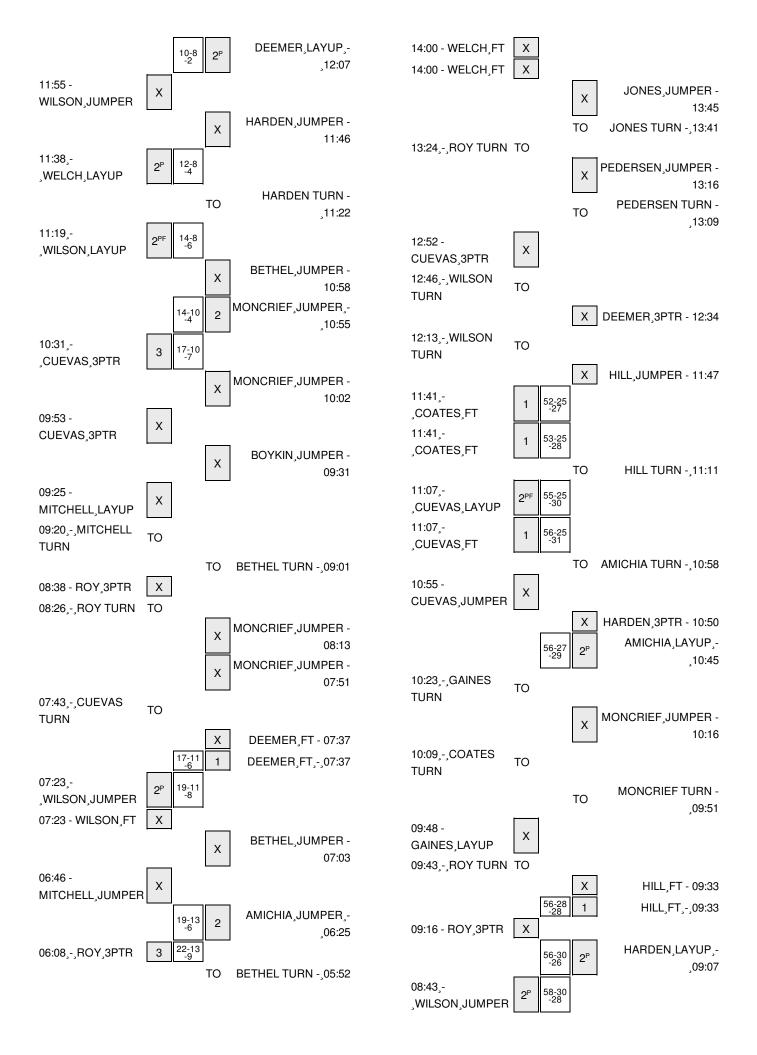

| VISITORS: South Carolina               | Time  | Score | Margin | HOME: LSU                               |
|----------------------------------------|-------|-------|--------|-----------------------------------------|
|                                        | 13:32 |       |        | SUB IN: BETHEL,AKILAH                   |
|                                        | 13:32 |       |        | SUB OUT: MONCRIEF, RAIGYNE              |
|                                        | 13:32 |       |        | SUB OUT: HILL,RINA                      |
|                                        | 13:32 |       |        | SUB OUT: AMICHIA, STEPHANIE             |
| FOUL by COATES,ALAINA                  | 13:13 |       |        |                                         |
|                                        | 13:13 | 4-8   | V 4    | GOOD! FT by BETHEL,AKILAH               |
|                                        | 13:13 |       |        | MISSED FT by BETHEL, AKILAH             |
| REBOUND (DEF) by MITCHELL, TIFFANY     | 13:13 |       |        |                                         |
| GOOD! LAYUP by MITCHELL, TIFFANY [PNT] | 13:07 | 4-10  | V 6    |                                         |
| FOUL by SESSIONS,KHADIJAH              | 12:53 |       |        |                                         |
| SUB IN: CUEVAS,BIANCA                  | 12:53 |       |        |                                         |
| SUB OUT: SESSIONS,KHADIJAH             | 12:53 |       |        |                                         |
|                                        | 12:41 | 6-10  | V 4    | GOOD! LAYUP by BOYKIN,SHEILA [PNT]      |
| TURNOVER by COATES,ALAINA              | 12:32 |       |        |                                         |
| FOUL by COATES,ALAINA                  | 12:32 |       |        |                                         |
|                                        | 12:07 | 8-10  | V 2    | GOOD! LAYUP by DEEMER,JENNA [PNT]       |
| MISSED JUMPER by WILSON, A'JA          | 11:55 |       |        |                                         |
| ,                                      | 11:55 |       |        | REBOUND (DEF) by BOYKIN,SHEILA          |
|                                        | 11:46 |       |        | MISSED JUMPER by HARDEN, DASHAWN        |
| REBOUND (DEF) by WILSON,A'JA           | 11:46 |       |        | •                                       |
| GOOD! LAYUP by WELCH, ALEIGHSA [PNT]   | 11:38 | 8-12  | V 4    |                                         |
| ASSIST by CUEVAS,BIANCA                | 11:38 |       |        |                                         |
| .,                                     | 11:22 |       |        | TURNOVER by HARDEN, DASHAWN             |
| STEAL by WILSON,A'JA                   | 11:21 |       |        | · · · · · ·                             |
| GOOD! LAYUP by WILSON,A'JA [FB/PNT]    | 11:19 | 8-14  | V 6    |                                         |
|                                        | 11:15 |       |        | TIMEOUT 30SEC                           |
|                                        | 11:15 |       |        | SUB IN: MONCRIEF,RAIGYNE                |
|                                        | 11:15 |       |        | SUB OUT: HARDEN, DASHAWN                |
| SUB IN: ROY,TINA                       | 11:08 |       |        | ,,,,,,,,,,,,,,,,,,,,,,,,,,,,,,,,,,,,,,, |
| SUB OUT: COATES,ALAINA                 | 11:08 |       |        |                                         |
|                                        | 10:58 |       |        | MISSED JUMPER by BETHEL, AKILAH         |
|                                        | 10:58 |       |        | REBOUND (OFF) by MONCRIEF, RAIGYNE      |
|                                        | 10:55 | 10-14 | V 4    | GOOD! JUMPER by MONCRIEF, RAIGYNE       |
| GOOD! 3PTR by CUEVAS,BIANCA            | 10:31 | 10-17 | V 7    | acceleration menorial grand manne       |
| ASSIST by ROY,TINA                     | 10:31 |       |        |                                         |
| 7.00.01 5) 11.0 1,111.01               | 10:02 |       |        | MISSED JUMPER by MONCRIEF, RAIGYNE      |
| BLOCK by WILSON,A'JA                   | 10:02 |       |        |                                         |
| REBOUND (DEF) by WILSON,A'JA           | 10:01 |       |        |                                         |
| MISSED 3PTR by CUEVAS,BIANCA           | 09:53 |       |        |                                         |
| WIGGED OF THE BY GOLVING, BINING, T    | 09:53 |       |        | REBOUND (DEF) by BOYKIN,SHEILA          |
|                                        | 09:31 |       |        | MISSED JUMPER by BOYKIN,SHEILA          |
| BLOCK by WELCH, ALEIGHSA               | 09:31 |       |        | MICCES COM EIT by BOTTMIN, OTTEREN      |
| REBOUND (DEF) by CUEVAS,BIANCA         | 09:31 |       |        |                                         |
| MISSED LAYUP by MITCHELL, TIFFANY      | 09:25 |       |        |                                         |
| REBOUND (OFF) by WELCH, ALEIGHSA       | 09:25 |       |        |                                         |
| TURNOVER by MITCHELL, TIFFANY          | 09:20 |       |        |                                         |
| TOTAL VETT BY IMPLETE, THE FAULT       | 09:19 |       |        | STEAL by BOYKIN,SHEILA                  |
|                                        | 09:19 |       |        | TURNOVER by BETHEL,AKILAH               |
|                                        | 09:01 |       |        | SUB IN: AMICHIA,STEPHANIE               |
|                                        | 09:01 |       |        | SUB OUT: BOYKIN,SHEILA                  |
| MISSED 3PTR by ROY,TINA                | 08:38 |       |        | SUB CUT. BUTKIN,SHEILA                  |
| REBOUND (OFF) by TEAM                  | 08:38 |       |        |                                         |
| TIEDOUND (OTT) BY TEAM                 | 00.30 |       |        |                                         |

| VISITORS: South Carolina                    | Time  | Score | Margin     | HOME: LSU                                       |
|---------------------------------------------|-------|-------|------------|-------------------------------------------------|
| TURNOVER by ROY,TINA                        | 08:26 |       |            |                                                 |
| FOUL by ROY,TINA                            | 08:26 |       |            |                                                 |
|                                             | 08:13 |       |            | MISSED JUMPER by MONCRIEF, RAIGYNE              |
|                                             | 08:13 |       |            | REBOUND (OFF) by BETHEL, AKILAH                 |
| SUB IN: IBIAM,ELEM                          | 08:11 |       |            |                                                 |
| SUB OUT: WELCH,ALEIGHSA                     | 08:11 |       |            |                                                 |
|                                             | 08:11 |       |            | SUB IN: HARDEN,DASHAWN                          |
|                                             | 08:11 |       |            | SUB OUT: PEDERSEN,ANNE                          |
|                                             | 07:51 |       |            | MISSED JUMPER by MONCRIEF, RAIGYNE              |
| REBOUND (DEF) by MITCHELL, TIFFANY          | 07:51 |       |            |                                                 |
| TURNOVER by CUEVAS,BIANCA                   | 07:43 |       |            |                                                 |
|                                             | 07:42 |       |            | STEAL by AMICHIA, STEPHANIE                     |
| FOUL by CUEVAS,BIANCA                       | 07:37 |       |            |                                                 |
|                                             | 07:37 |       |            | TIMEOUT MEDIA                                   |
|                                             | 07:37 |       |            | MISSED FT by DEEMER, JENNA                      |
|                                             | 07:37 |       |            | REBOUND (DEADB) by TEAM                         |
|                                             | 07:37 | 11-17 | V 6        | GOOD! FT by DEEMER,JENNA                        |
| SUB IN: GAINES,OLIVIA                       | 07:37 |       |            |                                                 |
| SUB OUT: CUEVAS,BIANCA                      | 07:37 |       |            |                                                 |
|                                             | 07:37 |       |            | SUB IN: HILL,RINA                               |
|                                             | 07:37 |       |            | SUB OUT: MONCRIEF,RAIGYNE                       |
| GOOD! JUMPER by WILSON,A'JA [PNT]           | 07:23 | 11-19 | V 8        |                                                 |
| ASSIST by GAINES,OLIVIA                     | 07:23 |       |            |                                                 |
| •                                           | 07:23 |       |            | FOUL by HILL,RINA                               |
| MISSED FT by WILSON,A'JA                    | 07:23 |       |            |                                                 |
| , i                                         | 07:23 |       |            | REBOUND (DEF) by AMICHIA, STEPHANIE             |
|                                             | 07:03 |       |            | MISSED JUMPER by BETHEL, AKILAH                 |
| BLOCK by WILSON,A'JA                        | 07:03 |       |            | •                                               |
| REBOUND (DEF) by WILSON,A'JA                | 07:01 |       |            |                                                 |
|                                             | 06:55 |       |            | FOUL by HARDEN,DASHAWN                          |
|                                             | 06:55 |       |            | SUB IN: MONCRIEF, RAIGYNE                       |
|                                             | 06:55 |       |            | SUB IN: RHODES, JASMINE                         |
|                                             | 06:55 |       |            | SUB OUT: DEEMER,JENNA                           |
|                                             | 06:55 |       |            | SUB OUT: HARDEN,DASHAWN                         |
| MISSED JUMPER by MITCHELL, TIFFANY          | 06:46 |       |            |                                                 |
| inicold down lively initionizate, the trust | 06:46 |       |            | REBOUND (DEF) by BETHEL,AKILAH                  |
|                                             | 06:25 | 13-19 | V 6        | GOOD! JUMPER by AMICHIA,STEPHANIE               |
|                                             | 06:25 | 10 10 | • 0        | ASSIST by RHODES, JASMINE                       |
| GOOD! 3PTR by ROY,TINA                      | 06:08 | 13-22 | V 9        | Addict by the BEO, on own NE                    |
| ASSIST by MITCHELL,TIFFANY                  | 06:08 | 10 22 | <b>V</b> 5 |                                                 |
| AGGIGT BY WITTOTIEEE, THE FAIVE             | 05:52 |       |            | TURNOVER by BETHEL,AKILAH                       |
| SUB IN: DAVIS,TIFFANY                       | 05:52 |       |            | TOTALOVER BY BETTIEL, ARIEAT                    |
| SUB OUT: ROY,TINA                           | 05:52 |       |            |                                                 |
| SUB COT. NOT, TINA                          | 05.52 |       |            | SUB IN: BOYKIN,SHEILA                           |
|                                             | 05.52 |       |            |                                                 |
|                                             | 05.52 |       |            | SUB IN: PEDERSEN,ANNE<br>SUB OUT: BETHEL,AKILAH |
|                                             |       |       |            |                                                 |
| TURNOVER by MILCON ALLA                     | 05:52 |       |            | SUB OUT: AMICHIA,STEPHANIE                      |
| TURNOVER by WILSON,A'JA                     | 05:30 |       |            |                                                 |
| FOUL by WILSON,A'JA                         | 05:30 | 40.00 | W 2        | OCCUPANTAL DEPENDENT TO THE                     |
|                                             | 05:17 | 16-22 | V 6        | GOOD! 3PTR by PEDERSEN,ANNE                     |
| COORIERTS L. D. W. C. T. T. T. W.           | 05:17 | 12.5= |            | ASSIST by HILL,RINA                             |
| GOOD! 3PTR by DAVIS,TIFFANY                 | 04:44 | 16-25 | V 9        |                                                 |

| VISITORS: South Carolina               | Time  | Score | Margin | HOME: LSU                              |
|----------------------------------------|-------|-------|--------|----------------------------------------|
| ASSIST by GAINES,OLIVIA                | 04:44 |       | -      |                                        |
|                                        | 04:11 | 18-25 | V 7    | GOOD! JUMPER by HILL,RINA              |
| MISSED 3PTR by MITCHELL, TIFFANY       | 03:54 |       |        |                                        |
| REBOUND (OFF) by WILSON,A'JA           | 03:54 |       |        |                                        |
| GOOD! LAYUP by IBIAM,ELEM [PNT]        | 03:47 | 18-27 | V 9    |                                        |
| ASSIST by WILSON,A'JA                  | 03:47 |       |        |                                        |
| •                                      | 03:36 |       |        | TURNOVER by BOYKIN, SHEILA             |
|                                        | 03:36 |       |        | FOUL by BOYKIN,SHEILA                  |
| TIMEOUT MEDIA                          | 03:36 |       |        | ,                                      |
| MISSED JUMPER by WILSON,A'JA           | 03:24 |       |        |                                        |
| ·, · · · · · · · · · · · · · · · · · · | 03:24 |       |        | REBOUND (DEF) by BOYKIN, SHEILA        |
|                                        | 03:16 |       |        | MISSED LAYUP by HILL,RINA              |
| REBOUND (DEF) by IBIAM,ELEM            | 03:16 |       |        |                                        |
|                                        | 03:08 |       |        | FOUL by PEDERSEN,ANNE                  |
| SUB IN: WELCH, ALEIGHSA                | 03:08 |       |        | roots, restricting unit                |
| SUB OUT: IBIAM,ELEM                    | 03:08 |       |        |                                        |
| GOOD! JUMPER by GAINES,OLIVIA          | 03:04 | 18-29 | V 11   |                                        |
| ASSIST by DAVIS,TIFFANY                | 03:04 | 10-23 | VII    |                                        |
| AGGIGT by DAVIG, TILLT AINT            | 02:51 |       |        | MISSED 3PTR by PEDERSEN,ANNE           |
| REBOUND (DEF) by DAVIS,TIFFANY         | 02:51 |       |        | WISSED SFIR BY FEDERSEN, ANNE          |
|                                        | 02:44 |       |        |                                        |
| TURNOVER by MITCHELL, TIFFANY          |       |       |        |                                        |
| FOUL by MITCHELL, TIFFANY              | 02:44 |       |        |                                        |
| SUB IN: ROY,TINA                       | 02:44 |       |        |                                        |
| SUB OUT: DAVIS,TIFFANY                 | 02:44 |       |        | MICCED HIMDED L. DOWNLOUGH A           |
|                                        | 02:32 |       |        | MISSED JUMPER by BOYKIN,SHEILA         |
| REBOUND (DEF) by WILSON,A'JA           | 02:32 |       |        |                                        |
| GOOD! LAYUP by WILSON,A'JA [PNT]       | 02:20 | 18-31 | V 13   |                                        |
| ASSIST by GAINES,OLIVIA                | 02:20 |       |        |                                        |
|                                        | 02:07 | 20-31 | V 11   | GOOD! LAYUP by MONCRIEF, RAIGYNE [PNT] |
| MISSED JUMPER by WILSON,A'JA           | 01:50 |       |        |                                        |
| REBOUND (OFF) by TEAM                  | 01:50 |       |        |                                        |
| MISSED 3PTR by ROY,TINA                | 01:41 |       |        |                                        |
|                                        | 01:41 |       |        | REBOUND (DEF) by MONCRIEF,RAIGYNE      |
|                                        | 01:36 | 22-31 | V 9    | GOOD! LAYUP by MONCRIEF,RAIGYNE [PNT]  |
| FOUL by MITCHELL, TIFFANY              | 01:36 |       |        |                                        |
|                                        | 01:36 |       |        | MISSED FT by MONCRIEF,RAIGYNE          |
| REBOUND (DEF) by ROY,TINA              | 01:36 |       |        |                                        |
| TIMEOUT 30SEC                          | 01:35 |       |        |                                        |
| SUB IN: DAVIS,TIFFANY                  | 01:35 |       |        |                                        |
| SUB OUT: MITCHELL, TIFFANY             | 01:35 |       |        |                                        |
|                                        | 01:35 |       |        | SUB IN: AMICHIA,STEPHANIE              |
|                                        | 01:35 |       |        | SUB OUT: RHODES, JASMINE               |
| GOOD! LAYUP by WILSON, A'JA [PNT]      | 01:23 | 22-33 | V 11   |                                        |
| ASSIST by ROY,TINA                     | 01:23 |       |        |                                        |
| FOUL by GAINES,OLIVIA                  | 01:07 |       |        |                                        |
|                                        | 01:07 |       |        | MISSED FT by AMICHIA, STEPHANIE        |
|                                        | 01:07 |       |        | REBOUND (DEADB) by TEAM                |
|                                        | 01:07 |       |        | MISSED FT by AMICHIA, STEPHANIE        |
| REBOUND (DEF) by WILSON,A'JA           | 01:07 |       |        |                                        |
| GOOD! 3PTR by ROY,TINA                 | 00:49 | 22-36 | V 14   |                                        |
| ASSIST by DAVIS,TIFFANY                | 00:49 |       |        |                                        |
|                                        | 00:38 |       |        | MISSED JUMPER by MONCRIEF, RAIGYNE     |

| VISITORS: South Carolina     | Time  | Score | Margin | HOME: LSU                           |
|------------------------------|-------|-------|--------|-------------------------------------|
| BLOCK by WILSON,A'JA         | 00:38 |       |        |                                     |
| REBOUND (DEF) by WILSON,A'JA | 00:36 |       |        |                                     |
|                              | 00:31 |       |        | FOUL by AMICHIA, STEPHANIE          |
| MISSED FT by WILSON,A'JA     | 00:31 |       |        |                                     |
| REBOUND (DEADB) by TEAM      | 00:31 |       |        |                                     |
| GOOD! FT by WILSON,A'JA      | 00:31 | 22-37 | V 15   |                                     |
|                              | 00:31 |       |        | SUB IN: DEEMER,JENNA                |
|                              | 00:31 |       |        | SUB OUT: HILL,RINA                  |
|                              | 00:13 |       |        | MISSED 3PTR by PEDERSEN,ANNE        |
| REBOUND (DEF) by WILSON,A'JA | 00:13 |       |        |                                     |
| MISSED 3PTR by ROY,TINA      | 00:08 |       |        |                                     |
|                              | 00:08 |       |        | REBOUND (DEF) by AMICHIA, STEPHANIE |
|                              | 00:02 |       |        | TURNOVER by AMICHIA, STEPHANIE      |
| STEAL by GAINES,OLIVIA       | 00:02 |       |        |                                     |
| TURNOVER by DAVIS, TIFFANY   | 00:01 |       |        |                                     |
|                              | 00:01 |       |        | STEAL by MONCRIEF, RAIGYNE          |