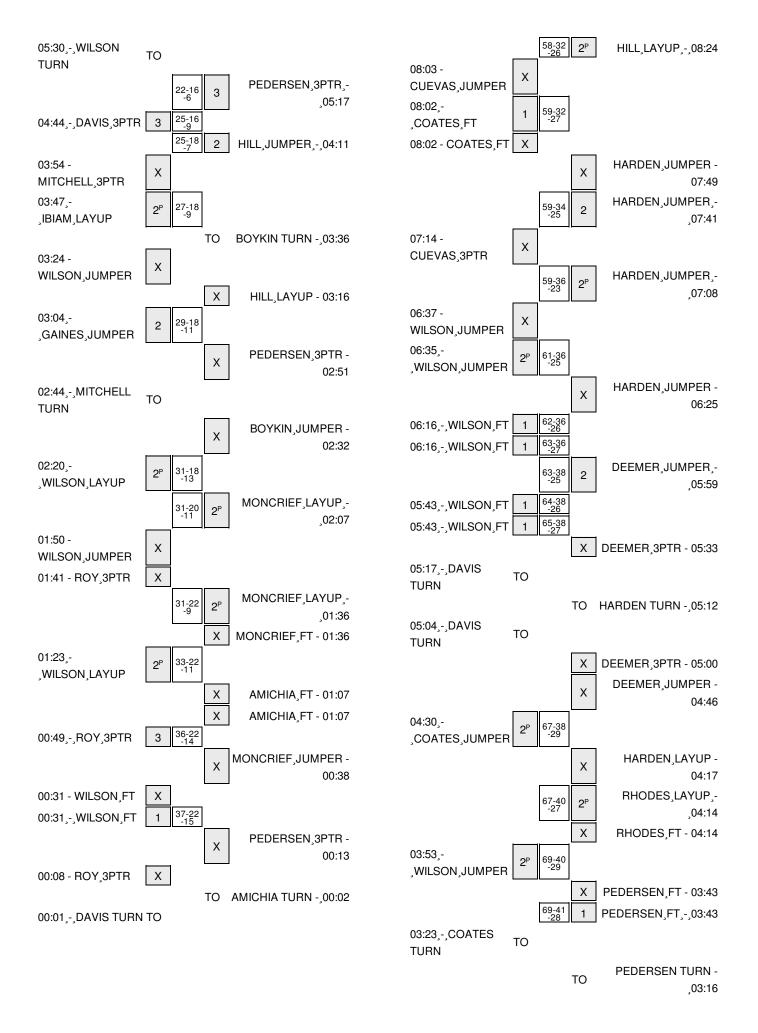

| VISITORS: South Carolina               | Time  | Score | Margin | HOME: LSU                              |
|----------------------------------------|-------|-------|--------|----------------------------------------|
| ASSIST by GAINES,OLIVIA                | 04:44 |       | -      |                                        |
|                                        | 04:11 | 18-25 | V 7    | GOOD! JUMPER by HILL,RINA              |
| MISSED 3PTR by MITCHELL, TIFFANY       | 03:54 |       |        |                                        |
| REBOUND (OFF) by WILSON,A'JA           | 03:54 |       |        |                                        |
| GOOD! LAYUP by IBIAM,ELEM [PNT]        | 03:47 | 18-27 | V 9    |                                        |
| ASSIST by WILSON,A'JA                  | 03:47 |       |        |                                        |
| •                                      | 03:36 |       |        | TURNOVER by BOYKIN, SHEILA             |
|                                        | 03:36 |       |        | FOUL by BOYKIN,SHEILA                  |
| TIMEOUT MEDIA                          | 03:36 |       |        | ,                                      |
| MISSED JUMPER by WILSON,A'JA           | 03:24 |       |        |                                        |
| ·, · · · · · · · · · · · · · · · · · · | 03:24 |       |        | REBOUND (DEF) by BOYKIN, SHEILA        |
|                                        | 03:16 |       |        | MISSED LAYUP by HILL,RINA              |
| REBOUND (DEF) by IBIAM,ELEM            | 03:16 |       |        |                                        |
|                                        | 03:08 |       |        | FOUL by PEDERSEN,ANNE                  |
| SUB IN: WELCH, ALEIGHSA                | 03:08 |       |        | roots, restricting unit                |
| SUB OUT: IBIAM,ELEM                    | 03:08 |       |        |                                        |
| GOOD! JUMPER by GAINES,OLIVIA          | 03:04 | 18-29 | V 11   |                                        |
| ASSIST by DAVIS,TIFFANY                | 03:04 | 10-23 | VII    |                                        |
| AGGIGT by DAVIG, TILLT AINT            | 02:51 |       |        | MISSED 3PTR by PEDERSEN,ANNE           |
| REBOUND (DEF) by DAVIS,TIFFANY         | 02:51 |       |        | WISSED SFIR BY FEDERSEN, ANNE          |
|                                        | 02:44 |       |        |                                        |
| TURNOVER by MITCHELL, TIFFANY          |       |       |        |                                        |
| FOUL by MITCHELL, TIFFANY              | 02:44 |       |        |                                        |
| SUB IN: ROY,TINA                       | 02:44 |       |        |                                        |
| SUB OUT: DAVIS,TIFFANY                 | 02:44 |       |        | MICCED HIMDED L. DOWNLOUGH A           |
|                                        | 02:32 |       |        | MISSED JUMPER by BOYKIN,SHEILA         |
| REBOUND (DEF) by WILSON,A'JA           | 02:32 |       |        |                                        |
| GOOD! LAYUP by WILSON,A'JA [PNT]       | 02:20 | 18-31 | V 13   |                                        |
| ASSIST by GAINES,OLIVIA                | 02:20 |       |        |                                        |
|                                        | 02:07 | 20-31 | V 11   | GOOD! LAYUP by MONCRIEF, RAIGYNE [PNT] |
| MISSED JUMPER by WILSON,A'JA           | 01:50 |       |        |                                        |
| REBOUND (OFF) by TEAM                  | 01:50 |       |        |                                        |
| MISSED 3PTR by ROY,TINA                | 01:41 |       |        |                                        |
|                                        | 01:41 |       |        | REBOUND (DEF) by MONCRIEF,RAIGYNE      |
|                                        | 01:36 | 22-31 | V 9    | GOOD! LAYUP by MONCRIEF,RAIGYNE [PNT]  |
| FOUL by MITCHELL, TIFFANY              | 01:36 |       |        |                                        |
|                                        | 01:36 |       |        | MISSED FT by MONCRIEF,RAIGYNE          |
| REBOUND (DEF) by ROY,TINA              | 01:36 |       |        |                                        |
| TIMEOUT 30SEC                          | 01:35 |       |        |                                        |
| SUB IN: DAVIS,TIFFANY                  | 01:35 |       |        |                                        |
| SUB OUT: MITCHELL, TIFFANY             | 01:35 |       |        |                                        |
|                                        | 01:35 |       |        | SUB IN: AMICHIA,STEPHANIE              |
|                                        | 01:35 |       |        | SUB OUT: RHODES, JASMINE               |
| GOOD! LAYUP by WILSON, A'JA [PNT]      | 01:23 | 22-33 | V 11   |                                        |
| ASSIST by ROY,TINA                     | 01:23 |       |        |                                        |
| FOUL by GAINES,OLIVIA                  | 01:07 |       |        |                                        |
|                                        | 01:07 |       |        | MISSED FT by AMICHIA, STEPHANIE        |
|                                        | 01:07 |       |        | REBOUND (DEADB) by TEAM                |
|                                        | 01:07 |       |        | MISSED FT by AMICHIA, STEPHANIE        |
| REBOUND (DEF) by WILSON,A'JA           | 01:07 |       |        |                                        |
| GOOD! 3PTR by ROY,TINA                 | 00:49 | 22-36 | V 14   |                                        |
| ASSIST by DAVIS,TIFFANY                | 00:49 |       |        |                                        |
|                                        | 00:38 |       |        | MISSED JUMPER by MONCRIEF, RAIGYNE     |

| VISITORS: South Carolina     | Time  | Score | Margin | HOME: LSU                           |
|------------------------------|-------|-------|--------|-------------------------------------|
| BLOCK by WILSON,A'JA         | 00:38 |       |        |                                     |
| REBOUND (DEF) by WILSON,A'JA | 00:36 |       |        |                                     |
|                              | 00:31 |       |        | FOUL by AMICHIA, STEPHANIE          |
| MISSED FT by WILSON,A'JA     | 00:31 |       |        |                                     |
| REBOUND (DEADB) by TEAM      | 00:31 |       |        |                                     |
| GOOD! FT by WILSON,A'JA      | 00:31 | 22-37 | V 15   |                                     |
|                              | 00:31 |       |        | SUB IN: DEEMER,JENNA                |
|                              | 00:31 |       |        | SUB OUT: HILL,RINA                  |
|                              | 00:13 |       |        | MISSED 3PTR by PEDERSEN,ANNE        |
| REBOUND (DEF) by WILSON,A'JA | 00:13 |       |        |                                     |
| MISSED 3PTR by ROY,TINA      | 00:08 |       |        |                                     |
|                              | 00:08 |       |        | REBOUND (DEF) by AMICHIA, STEPHANIE |
|                              | 00:02 |       |        | TURNOVER by AMICHIA, STEPHANIE      |
| STEAL by GAINES,OLIVIA       | 00:02 |       |        |                                     |
| TURNOVER by DAVIS, TIFFANY   | 00:01 |       |        |                                     |
|                              | 00:01 |       |        | STEAL by MONCRIEF, RAIGYNE          |