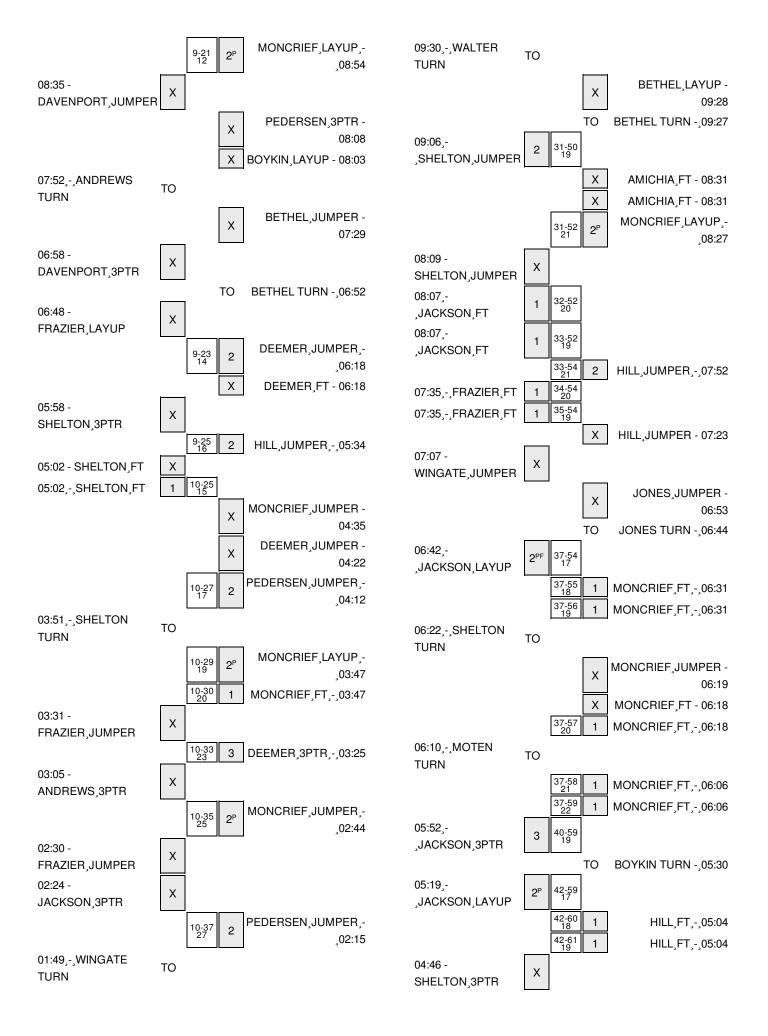

| VISITORS: Louisiana Tech            | Time  | Score | Margin | HOME: LSU                               |
|-------------------------------------|-------|-------|--------|-----------------------------------------|
| TIMEOUT 30SEC                       | 12:15 |       |        |                                         |
| TURNOVER by MOTEN, KEVIONE          | 12:07 |       |        |                                         |
| FOUL by MOTEN, KEVIONE              | 12:07 |       |        |                                         |
|                                     | 12:00 | 45-26 | H 19   | GOOD! LAYUP by HARDEN, DASHAWN [PNT]    |
|                                     | 12:00 |       |        | ASSIST by BETHEL,AKILAH                 |
| MISSED 3PTR by JACKSON,JAQUAN       | 11:46 |       |        |                                         |
| REBOUND (OFF) by WINGATE, BRANDI    | 11:46 |       |        |                                         |
| MISSED JUMPER by JACKSON, JAQUAN    | 11:30 |       |        |                                         |
|                                     | 11:30 |       |        | REBOUND (DEF) by BETHEL, AKILAH         |
|                                     | 11:22 |       |        | MISSED 3PTR by DEEMER,JENNA             |
|                                     | 11:22 |       |        | REBOUND (OFF) by BOYKIN, SHEILA         |
|                                     | 11:16 |       |        | TURNOVER by HARDEN, DASHAWN             |
| STEAL by MOTEN, KEVIONE             | 11:15 |       |        |                                         |
|                                     | 11:15 |       |        | FOUL by BETHEL,AKILAH                   |
| SUB IN: DAVENPORT, TIARA            | 11:15 |       |        |                                         |
| SUB OUT: MOTEN,KEVIONE              | 11:15 |       |        |                                         |
| MISSED 3PTR by JACKSON,JAQUAN       | 10:59 |       |        |                                         |
|                                     | 10:59 |       |        | REBOUND (DEF) by BETHEL, AKILAH         |
|                                     | 10:50 |       |        | MISSED JUMPER by DEEMER, JENNA          |
|                                     | 10:50 |       |        | REBOUND (OFF) by HILL,RINA              |
|                                     | 10:46 | 48-26 | H 22   | GOOD! 3PTR by HARDEN,DASHAWN            |
|                                     | 10:46 |       |        | ASSIST by HILL,RINA                     |
| GOOD! 3PTR by DAVENPORT, TIARA      | 10:27 | 48-29 | H 19   |                                         |
|                                     | 10:15 |       |        | MISSED JUMPER by DEEMER, JENNA          |
| REBOUND (DEF) by DAVENPORT, TIARA   | 10:15 |       |        |                                         |
| MISSED JUMPER by JACKSON, JAQUAN    | 10:08 |       |        |                                         |
| REBOUND (OFF) by TEAM               | 10:08 |       |        |                                         |
|                                     | 10:06 |       |        | FOUL by BOYKIN,SHEILA                   |
| SUB IN: WALTER, CHRISSTASIA         | 10:06 |       |        |                                         |
| SUB IN: FRAZIER,WHITNEY             | 10:06 |       |        |                                         |
| SUB IN: ANDREWS,KANEDRIA            | 10:06 |       |        |                                         |
| SUB OUT: RICHIE,RUBY                | 10:06 |       |        |                                         |
| SUB OUT: WINGATE,BRANDI             | 10:06 |       |        |                                         |
| SUB OUT: JACKSON, JAQUAN            | 10:06 |       |        |                                         |
|                                     | 10:06 |       |        | SUB IN: MONCRIEF,RAIGYNE                |
|                                     | 10:06 |       |        | SUB IN: JONES,ANN                       |
|                                     | 10:06 |       |        | SUB OUT: DEEMER,JENNA                   |
|                                     | 10:06 |       |        | SUB OUT: BOYKIN,SHEILA                  |
| MISSED JUMPER by FRAZIER,WHITNEY    | 09:55 |       |        |                                         |
|                                     | 09:55 |       |        | REBOUND (DEF) by JONES,ANN              |
|                                     | 09:49 | 50-29 | H 21   | GOOD! JUMPER by MONCRIEF, RAIGYNE [PNT] |
| FOUL by FRAZIER, WHITNEY            | 09:49 |       |        |                                         |
|                                     | 09:49 |       |        | MISSED FT by MONCRIEF,RAIGYNE           |
| REBOUND (DEF) by ANDREWS,KANEDRIA   | 09:49 |       |        |                                         |
| MISSED LAYUP by WALTER, CHRISSTASIA | 09:41 |       |        |                                         |
|                                     | 09:41 |       |        | REBOUND (DEF) by JONES,ANN              |
| FOUL by DAVENPORT, TIARA            | 09:41 |       |        |                                         |
|                                     | 09:35 |       |        | MISSED JUMPER by HILL,RINA              |
| REBOUND (DEF) by DAVENPORT,TIARA    | 09:35 |       |        |                                         |
| TURNOVER by WALTER, CHRISSTASIA     | 09:30 |       |        |                                         |
|                                     | 09:29 |       |        | STEAL by BETHEL,AKILAH                  |
|                                     | 09:28 |       |        | MISSED LAYUP by BETHEL,AKILAH           |

| VISITORS: Louisiana Tech               | Time  | Score | Margin | HOME: LSU                             |
|----------------------------------------|-------|-------|--------|---------------------------------------|
|                                        | 09:28 |       |        | REBOUND (OFF) by TEAM                 |
|                                        | 09:27 |       |        | TURNOVER by BETHEL, AKILAH            |
|                                        | 09:27 |       |        | FOUL by BETHEL, AKILAH                |
| SUB IN: JACKSON, JAQUAN                | 09:27 |       |        | •                                     |
| SUB OUT: WALTER, CHRISSTASIA           | 09:27 |       |        |                                       |
| ,                                      | 09:27 |       |        | SUB IN: AMICHIA, STEPHANIE            |
|                                        | 09:27 |       |        | SUB OUT: BETHEL,AKILAH                |
| TIMEOUT 30SEC                          | 09:11 |       |        | 005 001. BETTIEL, W.E. W.             |
| GOOD! JUMPER by SHELTON, KELIA         | 09:06 | 50-31 | H 19   |                                       |
| FOUL by FRAZIER, WHITNEY               | 08:31 | 30 01 | 11 13  |                                       |
| TOOL BY THAZIET, WITH THE              | 08:31 |       |        | MISSED FT by AMICHIA, STEPHANIE       |
|                                        | 08:31 |       |        | REBOUND (DEADB) by TEAM               |
|                                        | 08:31 |       |        | MISSED FT by AMICHIA,STEPHANIE        |
|                                        | 08:31 |       |        | •                                     |
|                                        |       | E0.01 | 11.04  | REBOUND (OFF) by MONCRIEF, RAIGYNE    |
| MICCED HIMDED by CHELTONIVELIA         | 08:27 | 52-31 | H 21   | GOOD! LAYUP by MONCRIEF,RAIGYNE [PNT] |
| MISSED JUMPER by SHELTON, KELIA        | 08:09 |       |        |                                       |
| REBOUND (OFF) by JACKSON, JAQUAN       | 08:09 |       |        |                                       |
|                                        | 08:07 |       |        | FOUL by AMICHIA,STEPHANIE             |
| GOOD! FT by JACKSON, JAQUAN            | 08:07 | 52-32 | H 20   |                                       |
| GOOD! FT by JACKSON, JAQUAN            | 08:07 | 52-33 | H 19   |                                       |
| SUB IN: WINGATE,BRANDI                 | 08:07 |       |        |                                       |
| SUB OUT: DAVENPORT,TIARA               | 08:07 |       |        |                                       |
|                                        | 07:52 | 54-33 | H 21   | GOOD! JUMPER by HILL,RINA             |
|                                        | 07:52 |       |        | ASSIST by JONES,ANN                   |
|                                        | 07:35 |       |        | FOUL by AMICHIA,STEPHANIE             |
| TIMEOUT MEDIA                          | 07:35 |       |        |                                       |
| GOOD! FT by FRAZIER, WHITNEY           | 07:35 | 54-34 | H 20   |                                       |
| GOOD! FT by FRAZIER, WHITNEY           | 07:35 | 54-35 | H 19   |                                       |
|                                        | 07:35 |       |        | SUB IN: PEDERSEN,ANNE                 |
|                                        | 07:35 |       |        | SUB OUT: AMICHIA,STEPHANIE            |
|                                        | 07:23 |       |        | MISSED JUMPER by HILL,RINA            |
| REBOUND (DEF) by TEAM                  | 07:23 |       |        |                                       |
| MISSED JUMPER by WINGATE, BRANDI       | 07:07 |       |        |                                       |
|                                        | 07:07 |       |        | REBOUND (DEF) by MONCRIEF, RAIGYNE    |
|                                        | 06:53 |       |        | MISSED JUMPER by JONES, ANN           |
|                                        | 06:53 |       |        | REBOUND (OFF) by HILL,RINA            |
|                                        | 06:44 |       |        | TURNOVER by JONES,ANN                 |
| STEAL by JACKSON, JAQUAN               | 06:43 |       |        |                                       |
| GOOD! LAYUP by JACKSON,JAQUAN [FB/PNT] | 06:42 | 54-37 | H 17   |                                       |
| FOUL by JACKSON, JAQUAN                | 06:31 |       |        |                                       |
| •                                      | 06:31 | 55-37 | H 18   | GOOD! FT by MONCRIEF, RAIGYNE         |
|                                        | 06:31 | 56-37 | H 19   | GOOD! FT by MONCRIEF, RAIGYNE         |
| SUB IN: DAVENPORT,TIARA                | 06:31 | 00 0. |        | 3332z,a                               |
| SUB IN: MOTEN, KEVIONE                 | 06:31 |       |        |                                       |
| SUB IN: RICHIE, RUBY                   | 06:31 |       |        |                                       |
| SUB OUT: WINGATE,BRANDI                | 06:31 |       |        |                                       |
| SUB OUT: FRAZIER, WHITNEY              | 06:31 |       |        |                                       |
| SUB OUT: ANDREWS,KANEDRIA              | 06:31 |       |        |                                       |
| JOB JOT. AND ILEVIS, MAINEDNIA         | 06:31 |       |        | CLID IN DOVIZING CLICILA              |
|                                        |       |       |        | SUB IN: BOYKIN,SHEILA                 |
|                                        | 06:31 |       |        | SUB IN: DEEMER, JENNA                 |
|                                        | 06:31 |       |        | SUB OUT: HARDEN, DASHAWN              |
|                                        | 06:31 |       |        | SUB OUT: JONES,ANN                    |

| VISITORS: Louisiana Tech            | Time  | Score      | Margin   | HOME: LSU                          |
|-------------------------------------|-------|------------|----------|------------------------------------|
| TURNOVER by SHELTON, KELIA          | 06:22 |            |          |                                    |
|                                     | 06:21 |            |          | STEAL by MONCRIEF, RAIGYNE         |
|                                     | 06:19 |            |          | MISSED JUMPER by MONCRIEF, RAIGYNE |
| BLOCK by MOTEN, KEVIONE             | 06:19 |            |          |                                    |
|                                     | 06:18 |            |          | REBOUND (OFF) by MONCRIEF, RAIGYNE |
| FOUL by SHELTON,KELIA               | 06:18 |            |          |                                    |
|                                     | 06:18 |            |          | MISSED FT by MONCRIEF, RAIGYNE     |
|                                     | 06:18 |            |          | REBOUND (DEADB) by TEAM            |
|                                     | 06:18 | 57-37      | H 20     | GOOD! FT by MONCRIEF, RAIGYNE      |
| TURNOVER by MOTEN, KEVIONE          | 06:10 |            |          | •                                  |
| FOUL by MOTEN, KEVIONE              | 06:10 |            |          |                                    |
| FOUL by MOTEN, KEVIONE              | 06:06 |            |          |                                    |
| ,                                   | 06:06 | 58-37      | H 21     | GOOD! FT by MONCRIEF, RAIGYNE      |
|                                     | 06:06 | 59-37      | H 22     | GOOD! FT by MONCRIEF, RAIGYNE      |
| GOOD! 3PTR by JACKSON, JAQUAN       | 05:52 | 59-40      | H 19     | 3,                                 |
| ASSIST by RICHIE,RUBY               | 05:52 | 00 .0      |          |                                    |
| AGGIOT BY THOME, HOBT               | 05:30 |            |          | TURNOVER by BOYKIN, SHEILA         |
| STEAL by JACKSON,JAQUAN             | 05:29 |            |          | TOTINO VETT BY BOTTMIN, STIELEA    |
| GOOD! LAYUP by JACKSON,JAQUAN [PNT] | 05:19 | 59-42      | H 17     |                                    |
| FOUL by DAVENPORT, TIARA            | 05:19 | 39-42      | ПП       |                                    |
| FOOL BY DAVENPORT, HARA             |       | 60-42      | H 18     | COORIET by IIII I DINA             |
|                                     | 05:04 |            | -        | GOOD! FT by HILL,RINA              |
| OUR IN EDATIED WILLIAMS             | 05:04 | 61-42      | H 19     | GOOD! FT by HILL,RINA              |
| SUB IN: FRAZIER,WHITNEY             | 05:04 |            |          |                                    |
| SUB IN: ANDREWS,KANEDRIA            | 05:04 |            |          |                                    |
| SUB OUT: DAVENPORT,TIARA            | 05:04 |            |          |                                    |
| SUB OUT: JACKSON, JAQUAN            | 05:04 |            |          |                                    |
| MISSED 3PTR by SHELTON,KELIA        | 04:46 |            |          |                                    |
|                                     | 04:46 |            |          | REBOUND (DEF) by BOYKIN,SHEILA     |
|                                     | 04:34 |            |          | MISSED JUMPER by DEEMER, JENNA     |
| REBOUND (DEF) by ANDREWS,KANEDRIA   | 04:34 |            |          |                                    |
|                                     | 04:23 |            |          | FOUL by MONCRIEF, RAIGYNE          |
| MISSED FT by SHELTON, KELIA         | 04:23 |            |          |                                    |
| REBOUND (DEADB) by TEAM             | 04:23 |            |          |                                    |
| MISSED FT by SHELTON, KELIA         | 04:23 |            |          |                                    |
| REBOUND (OFF) by FRAZIER, WHITNEY   | 04:23 |            |          |                                    |
|                                     | 04:23 |            |          | SUB IN: HARDEN, DASHAWN            |
|                                     | 04:23 |            |          | SUB OUT: HILL,RINA                 |
| TIMEOUT 30SEC                       | 04:19 |            |          |                                    |
|                                     | 04:19 |            |          | FOUL by PEDERSEN, ANNE             |
| MISSED FT by MOTEN, KEVIONE         | 04:19 |            |          |                                    |
| REBOUND (DEADB) by TEAM             | 04:19 |            |          |                                    |
|                                     | 04:19 |            |          | REBOUND (DEF) by FAREO, ALLIYAH    |
| SUB IN: JACKSON, JAQUAN             | 04:19 |            |          |                                    |
| SUB IN: DAVENPORT,TIARA             | 04:19 |            |          |                                    |
| SUB OUT: SHELTON, KELIA             | 04:19 |            |          |                                    |
|                                     | 04:19 |            |          | SUB IN: FAREO,ALLIYAH              |
|                                     | 04:19 |            |          | SUB OUT: BOYKIN,SHEILA             |
|                                     | 03:57 | 63-42      | H 21     | GOOD! LAYUP by FAREO,ALLIYAH [PNT] |
| MISSED JUMPER by FRAZIER, WHITNEY   | 03:45 | · <b>-</b> | <u> </u> |                                    |
| REBOUND (OFF) by TEAM               | 03:45 |            |          |                                    |
| SUB IN: WINGATE,BRANDI              | 03:43 |            |          |                                    |
| SUB IN: SHELTON, KELIA              | 03:43 |            |          |                                    |
| oob an order organization           | 00.40 |            |          |                                    |