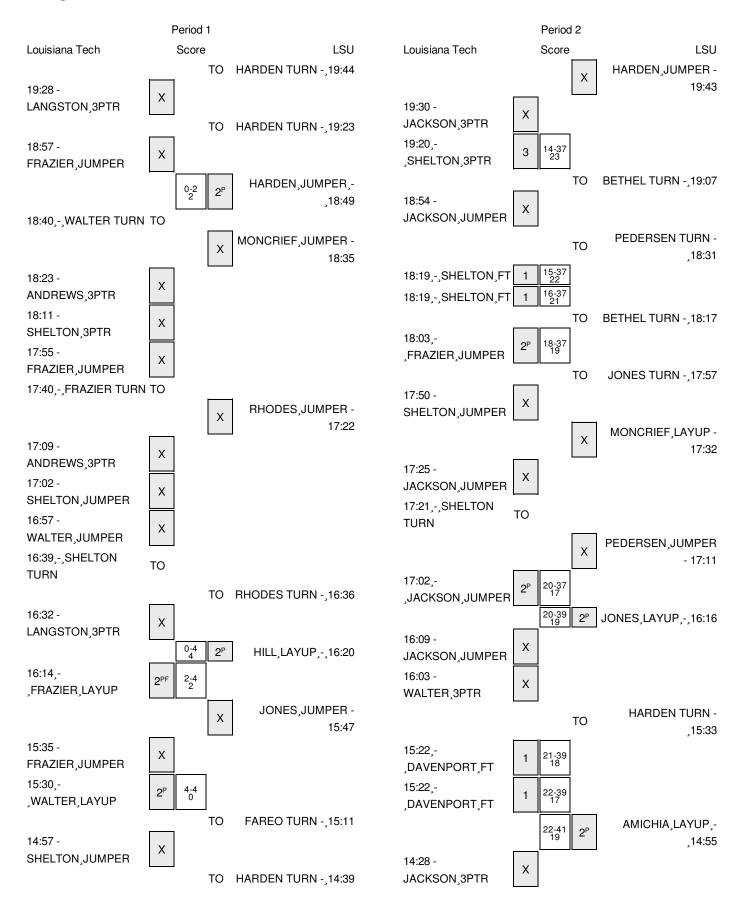

### Louisiana Tech vs LSU 12/3/2014; 6:02 p.m. at Baton Rouge, La. (Maravich Center) Period 1 Play-By-Play

| VISITORS: Louisiana Tech                | Time  | Score | Margin | HOME: LSU                             |
|-----------------------------------------|-------|-------|--------|---------------------------------------|
|                                         | 19:44 |       |        | TURNOVER by HARDEN,DASHAWN            |
| STEAL by LANGSTON, SAVANNA              | 19:43 |       |        |                                       |
| MISSED 3PTR by LANGSTON,SAVANNA         | 19:28 |       |        |                                       |
|                                         | 19:28 |       |        | REBOUND (DEF) by PEDERSEN,ANNE        |
|                                         | 19:23 |       |        | TURNOVER by HARDEN, DASHAWN           |
| MISSED JUMPER by FRAZIER, WHITNEY       | 18:57 |       |        |                                       |
|                                         | 18:57 |       |        | REBOUND (DEF) by MONCRIEF, RAIGYNE    |
|                                         | 18:49 | 2-0   | H 2    | GOOD! JUMPER by HARDEN, DASHAWN [PNT] |
| TURNOVER by WALTER, CHRISSTASIA         | 18:40 |       |        |                                       |
|                                         | 18:39 |       |        | STEAL by MONCRIEF, RAIGYNE            |
|                                         | 18:35 |       |        | MISSED JUMPER by MONCRIEF, RAIGYNE    |
| REBOUND (DEF) by LANGSTON, SAVANNA      | 18:35 |       |        |                                       |
| MISSED 3PTR by ANDREWS,KANEDRIA         | 18:23 |       |        |                                       |
| REBOUND (OFF) by LANGSTON, SAVANNA      | 18:23 |       |        |                                       |
| MISSED 3PTR by SHELTON,KELIA            | 18:11 |       |        |                                       |
| REBOUND (OFF) by SHELTON, KELIA         | 18:11 |       |        |                                       |
| MISSED JUMPER by FRAZIER, WHITNEY       | 17:55 |       |        |                                       |
| REBOUND (OFF) by WALTER, CHRISSTASIA    | 17:55 |       |        |                                       |
| TURNOVER by FRAZIER, WHITNEY            | 17:40 |       |        |                                       |
|                                         | 17:39 |       |        | STEAL by MONCRIEF, RAIGYNE            |
|                                         | 17:30 |       |        | SUB IN: JONES,ANN                     |
|                                         | 17:30 |       |        | SUB IN: RHODES, JASMINE               |
|                                         | 17:30 |       |        | SUB OUT: BETHEL,AKILAH                |
|                                         | 17:30 |       |        | SUB OUT: PEDERSEN,ANNE                |
|                                         | 17:22 |       |        | MISSED JUMPER by RHODES, JASMINE      |
| REBOUND (DEF) by ANDREWS,KANEDRIA       | 17:22 |       |        |                                       |
| MISSED 3PTR by ANDREWS,KANEDRIA         | 17:09 |       |        |                                       |
| REBOUND (OFF) by FRAZIER, WHITNEY       | 17:09 |       |        |                                       |
|                                         | 17:09 |       |        | FOUL by RHODES, JASMINE               |
|                                         | 17:09 |       |        | SUB IN: FAREO,ALLIYAH                 |
|                                         | 17:09 |       |        | SUB IN: HILL,RINA                     |
|                                         | 17:09 |       |        | SUB OUT: MONCRIEF,RAIGYNE             |
|                                         | 17:09 |       |        | SUB OUT: BOYKIN,SHEILA                |
| MISSED JUMPER by SHELTON, KELIA         | 17:02 |       |        |                                       |
| REBOUND (OFF) by WALTER, CHRISSTASIA    | 17:02 |       |        |                                       |
| MISSED JUMPER by WALTER, CHRISSTASIA    | 16:57 |       |        |                                       |
| REBOUND (OFF) by SHELTON, KELIA         | 16:57 |       |        |                                       |
| TURNOVER by SHELTON,KELIA               | 16:39 |       |        |                                       |
|                                         | 16:39 |       |        | STEAL by JONES,ANN                    |
|                                         | 16:39 |       |        | SUB IN: DEEMER,JENNA                  |
|                                         | 16:39 |       |        | SUB OUT: HARDEN,DASHAWN               |
|                                         | 16:36 |       |        | TURNOVER by RHODES, JASMINE           |
| STEAL by FRAZIER, WHITNEY               | 16:35 |       |        |                                       |
| MISSED 3PTR by LANGSTON,SAVANNA         | 16:32 |       |        |                                       |
|                                         | 16:32 |       |        | REBOUND (DEF) by HILL,RINA            |
|                                         | 16:20 | 4-0   | H 4    | GOOD! LAYUP by HILL,RINA [PNT]        |
| GOOD! LAYUP by FRAZIER,WHITNEY [FB/PNT] | 16:14 | 4-2   | H 2    |                                       |

| HOME: LSU                                               | Margin | Score | Time           | VISITORS: Louisiana Tech                                             |
|---------------------------------------------------------|--------|-------|----------------|----------------------------------------------------------------------|
|                                                         |        |       | 16:14          | ASSIST by WALTER,CHRISSTASIA                                         |
| MISSED JUMPER by JONES,ANN                              |        |       | 15:47          |                                                                      |
|                                                         |        |       | 15:47          | REBOUND (DEF) by WALTER,CHRISSTASIA                                  |
|                                                         |        |       | 15:35          | MISSED JUMPER by FRAZIER,WHITNEY                                     |
|                                                         |        |       | 15:35          | REBOUND (OFF) by WALTER,CHRISSTASIA                                  |
|                                                         | Т      | 4-4   | 15:30          | GOOD! LAYUP by WALTER,CHRISSTASIA [PNT]                              |
| TURNOVER by FAREO,ALLIYAH                               |        |       | 15:11          |                                                                      |
|                                                         |        |       | 15:10          | STEAL by ANDREWS,KANEDRIA                                            |
|                                                         |        |       | 14:57          | MISSED JUMPER by SHELTON,KELIA                                       |
| REBOUND (DEF) by RHODES, JASMINE                        |        |       | 14:57          |                                                                      |
| TIMEOUT 30SEC                                           |        |       | 14:54          |                                                                      |
|                                                         |        |       | 14:54          | SUB IN: DAVENPORT,TIARA                                              |
|                                                         |        |       | 14:54          | SUB OUT: LANGSTON,SAVANNA                                            |
| TURNOVER by HARDEN,DASHAWN                              |        |       | 14:39          |                                                                      |
|                                                         |        |       | 14:38          | STEAL by DAVENPORT, TIARA                                            |
| FOUL by FAREO,ALLIYAH                                   |        |       | 14:36          |                                                                      |
|                                                         | V 1    | 4-5   | 14:36          | GOOD! FT by DAVENPORT,TIARA                                          |
|                                                         | V 2    | 4-6   | 14:36          | GOOD! FT by DAVENPORT,TIARA                                          |
| SUB IN: MONCRIEF,RAIGYNE                                |        |       | 14:36          |                                                                      |
| SUB IN: AMICHIA,STEPHANIE                               |        |       | 14:36          |                                                                      |
| SUB IN: HARDEN, DASHAWN                                 |        |       | 14:36          |                                                                      |
| SUB OUT: FAREO,ALLIYAH                                  |        |       | 14:36          |                                                                      |
| SUB OUT: DEEMER,JENNA                                   |        |       | 14:36          |                                                                      |
| SUB OUT: RHODES, JASMINE                                |        |       | 14:36          |                                                                      |
| GOOD! 3PTR by HARDEN, DASHAWN                           | H 1    | 7-6   | 14:17          |                                                                      |
| ASSIST by MONCRIEF, RAIGYNE                             |        |       | 14:17          |                                                                      |
|                                                         |        |       | 13:54          | MISSED JUMPER by SHELTON,KELIA                                       |
|                                                         |        |       | 13:54          | REBOUND (OFF) by TEAM                                                |
|                                                         |        |       | 13:51          | SUB IN: RICHIE,RUBY                                                  |
|                                                         |        |       | 13:51          | SUB OUT: ANDREWS,KANEDRIA                                            |
|                                                         |        |       | 13:50          | MISSED 3PTR by RICHIE,RUBY                                           |
|                                                         |        |       | 13:50          | REBOUND (OFF) by FRAZIER,WHITNEY                                     |
| FOUL by HILL,RINA                                       |        |       | 13:30          |                                                                      |
| SUB IN: PEDERSEN,ANNE                                   |        |       | 13:30          |                                                                      |
| SUB OUT: HILL,RINA                                      |        |       | 13:30          |                                                                      |
|                                                         |        |       | 13:28          | TURNOVER by FRAZIER,WHITNEY                                          |
| MISSED JUMPER by AMICHIA, STEPHANIE                     |        |       | 13:09          |                                                                      |
|                                                         |        |       | 13:09          | REBOUND (DEF) by SHELTON,KELIA                                       |
| FOUL by AMICHIA, STEPHANIE                              |        |       | 13:03          |                                                                      |
|                                                         | Т      | 7-7   | 13:03          | GOOD! FT by SHELTON,KELIA                                            |
|                                                         | V 1    | 7-8   | 13:03          | GOOD! FT by SHELTON,KELIA                                            |
|                                                         |        |       | 13:03          | SUB IN: MOTEN,KEVIONE                                                |
|                                                         |        |       | 13:03          | SUB OUT: FRAZIER,WHITNEY                                             |
| SUB IN: BETHEL,AKILAH                                   |        |       | 13:03          |                                                                      |
| SUB OUT: AMICHIA, STEPHANIE                             |        |       | 13:03          |                                                                      |
|                                                         |        |       | 12:44          | OUL by DAVENPORT,TIARA                                               |
|                                                         | т      | 8-8   | 12:44          |                                                                      |
| GOOD! FT by BETHEL,AKILAH                               | T      |       |                |                                                                      |
| GOOD! FT by BETHEL,AKILAH<br>MISSED FT by BETHEL,AKILAH | ı      |       | 12:44          |                                                                      |
| -                                                       |        |       | 12:44<br>12:44 | REBOUND (DEF) by MOTEN,KEVIONE                                       |
| -                                                       | I      |       |                |                                                                      |
| -                                                       |        |       | 12:44          | REBOUND (DEF) by MOTEN,KEVIONE<br>MISSED LAYUP by WALTER,CHRISSTASIA |

| VISITORS: Louisiana Tech             | Time  | Score | Margin | HOME: LSU                             |
|--------------------------------------|-------|-------|--------|---------------------------------------|
|                                      | 12:24 |       |        | ASSIST by MONCRIEF,RAIGYNE            |
| TURNOVER by RICHIE, RUBY             | 12:15 |       |        | ,                                     |
| •                                    | 11:58 |       |        | TURNOVER by JONES,ANN                 |
| STEAL by WALTER, CHRISSTASIA         | 11:57 |       |        | •                                     |
| MISSED JUMPER by WALTER, CHRISSTASIA | 11:54 |       |        |                                       |
| •                                    | 11:54 |       |        | REBOUND (DEF) by TEAM                 |
|                                      | 11:52 |       |        | TIMEOUT MEDIA                         |
| SUB IN: FRAZIER, WHITNEY             | 11:52 |       |        |                                       |
| SUB OUT: DAVENPORT,TIARA             | 11:52 |       |        |                                       |
|                                      | 11:52 |       |        | SUB IN: BOYKIN,SHEILA                 |
|                                      | 11:52 |       |        | SUB OUT: JONES,ANN                    |
|                                      | 11:43 |       |        | TURNOVER by MONCRIEF, RAIGYNE         |
| SUB IN: JACKSON, JAQUAN              | 11:43 |       |        |                                       |
| SUB IN: ANDREWS,KANEDRIA             | 11:43 |       |        |                                       |
| SUB OUT: SHELTON,KELIA               | 11:43 |       |        |                                       |
| SUB OUT: RICHIE, RUBY                | 11:43 |       |        |                                       |
|                                      | 11:16 |       |        | FOUL by BETHEL,AKILAH                 |
| MISSED FT by FRAZIER, WHITNEY        | 11:16 |       |        |                                       |
| REBOUND (DEADB) by TEAM              | 11:16 |       |        |                                       |
| GOOD! FT by FRAZIER, WHITNEY         | 11:16 | 10-9  | H 1    |                                       |
|                                      | 11:03 | 12-9  | H 3    | GOOD! JUMPER by HARDEN, DASHAWN [PNT] |
| FOUL by ANDREWS,KANEDRIA             | 11:03 |       |        |                                       |
|                                      | 11:03 | 13-9  | H 4    | GOOD! FT by HARDEN, DASHAWN           |
| TURNOVER by WALTER, CHRISSTASIA      | 10:45 |       |        | ·                                     |
|                                      | 10:45 |       |        | STEAL by HARDEN, DASHAWN              |
| FOUL by JACKSON, JAQUAN              | 10:45 |       |        |                                       |
| SUB IN: WINGATE,BRANDI               | 10:45 |       |        |                                       |
| SUB OUT: MOTEN, KEVIONE              | 10:45 |       |        |                                       |
| FOUL by JACKSON, JAQUAN              | 10:29 |       |        |                                       |
|                                      | 10:29 | 14-9  | H 5    | GOOD! FT by PEDERSEN,ANNE             |
|                                      | 10:29 | 15-9  | H 6    | GOOD! FT by PEDERSEN,ANNE             |
| SUB IN: SHELTON,KELIA                | 10:29 |       |        |                                       |
| SUB OUT: JACKSON, JAQUAN             | 10:29 |       |        |                                       |
| TURNOVER by ANDREWS, KANEDRIA        | 10:15 |       |        |                                       |
|                                      | 10:14 |       |        | STEAL by BETHEL,AKILAH                |
|                                      | 10:12 |       |        | MISSED LAYUP by MONCRIEF, RAIGYNE     |
|                                      | 10:12 |       |        | REBOUND (OFF) by BOYKIN, SHEILA       |
|                                      | 10:09 |       |        | MISSED LAYUP by BOYKIN,SHEILA         |
|                                      | 10:09 |       |        | REBOUND (OFF) by BOYKIN, SHEILA       |
|                                      | 10:07 | 17-9  | H 8    | GOOD! LAYUP by BOYKIN,SHEILA [PNT]    |
| TIMEOUT 30SEC                        | 10:04 |       |        |                                       |
| MISSED 3PTR by SHELTON,KELIA         | 09:37 |       |        |                                       |
|                                      | 09:37 |       |        | REBOUND (DEF) by MONCRIEF, RAIGYNE    |
|                                      | 09:27 | 19-9  | H 10   | GOOD! LAYUP by BETHEL,AKILAH [PNT]    |
|                                      | 09:27 |       |        | ASSIST by BOYKIN,SHEILA               |
| TURNOVER by WALTER, CHRISSTASIA      | 09:18 |       |        |                                       |
| SUB IN: DAVENPORT, TIARA             | 09:18 |       |        |                                       |
| SUB OUT: WINGATE,BRANDI              | 09:18 |       |        |                                       |
|                                      | 09:18 |       |        | SUB IN: DEEMER,JENNA                  |
|                                      | 09:18 |       |        | SUB OUT: HARDEN, DASHAWN              |
|                                      | 09:10 |       |        | MISSED LAYUP by MONCRIEF, RAIGYNE     |
| REBOUND (DEF) by FRAZIER, WHITNEY    | 09:10 |       |        |                                       |

| VISITORS: Louisiana Tech          | Time  | Score | Margin | HOME: LSU                              |
|-----------------------------------|-------|-------|--------|----------------------------------------|
| TURNOVER by SHELTON, KELIA        | 08:58 |       |        |                                        |
|                                   | 08:57 |       |        | STEAL by MONCRIEF, RAIGYNE             |
|                                   | 08:54 | 21-9  | H 12   | GOOD! LAYUP by MONCRIEF, RAIGYNE [PNT] |
| MISSED JUMPER by DAVENPORT, TIARA | 08:35 |       |        |                                        |
|                                   | 08:35 |       |        | REBOUND (DEF) by MONCRIEF, RAIGYNE     |
|                                   | 08:08 |       |        | MISSED 3PTR by PEDERSEN,ANNE           |
|                                   | 08:08 |       |        | REBOUND (OFF) by BETHEL, AKILAH        |
|                                   | 08:03 |       |        | MISSED LAYUP by BOYKIN, SHEILA         |
| REBOUND (DEF) by DAVENPORT, TIARA | 08:03 |       |        |                                        |
| TURNOVER by ANDREWS,KANEDRIA      | 07:52 |       |        |                                        |
|                                   | 07:52 |       |        | TIMEOUT MEDIA                          |
| SUB IN: RICHIE, RUBY              | 07:52 |       |        |                                        |
| SUB OUT: SHELTON, KELIA           | 07:52 |       |        |                                        |
|                                   | 07:52 |       |        | SUB IN: HILL,RINA                      |
|                                   | 07:52 |       |        | SUB OUT: MONCRIEF, RAIGYNE             |
|                                   | 07:29 |       |        | MISSED JUMPER by BETHEL, AKILAH        |
| REBOUND (DEF) by TEAM             | 07:26 |       |        | · ·                                    |
| SUB IN: SHELTON,KELIA             | 07:26 |       |        |                                        |
| SUB OUT: WALTER, CHRISSTASIA      | 07:26 |       |        |                                        |
| MISSED 3PTR by DAVENPORT,TIARA    | 06:58 |       |        |                                        |
|                                   | 06:58 |       |        | REBOUND (DEF) by BETHEL, AKILAH        |
|                                   | 06:52 |       |        | TURNOVER by BETHEL, AKILAH             |
| STEAL by DAVENPORT, TIARA         | 06:50 |       |        | TOTAL OF TELL, WALLEY                  |
| MISSED LAYUP by FRAZIER, WHITNEY  | 06:48 |       |        |                                        |
| WHOOLD EXTOR BY FIRELIT, WHITTEE  | 06:48 |       |        | REBOUND (DEF) by DEEMER,JENNA          |
| FOUL by SHELTON,KELIA             | 06:47 |       |        | TIEDOUND (DET) by DELINETT, DETVINA    |
| TOOL BY SHELTON, RELIA            | 06:18 | 23-9  | H 14   | GOOD! JUMPER by DEEMER,JENNA           |
| FOUL by ANDREWS,KANEDRIA          | 06:18 | 20 0  | 11.17  | GOOD: OOM! EIT by DEEMEN, DEIWAY       |
| TOOL BY ANDITEWO, NAMEDITIA       | 06:18 |       |        | MISSED FT by DEEMER,JENNA              |
| REBOUND (DEF) by SHELTON,KELIA    | 06:18 |       |        | WISSED! T by DELIVIER, SERVINA         |
| MISSED 3PTR by SHELTON, KELIA     | 05:58 |       |        |                                        |
| MISSED SPIR by SHELTON, KELIA     |       |       |        | DEPOLIND (DEE) by DEEMED IENNA         |
|                                   | 05:58 | 05.0  | 11.40  | REBOUND (DEF) by DEEMER, JENNA         |
|                                   | 05:34 | 25-9  | H 16   | GOOD! JUMPER by HILL,RINA              |
|                                   | 05:34 |       |        | ASSIST by BOYKIN,SHEILA                |
|                                   | 05:32 |       |        | FOUL by BETHEL, AKILAH                 |
|                                   | 05:32 |       |        | SUB IN: JONES, ANN                     |
|                                   | 05:32 |       |        | SUB OUT: BETHEL,AKILAH                 |
|                                   | 05:02 |       |        | FOUL by HILL,RINA                      |
| MISSED FT by SHELTON, KELIA       | 05:02 |       |        |                                        |
| REBOUND (DEADB) by TEAM           | 05:02 |       |        |                                        |
| GOOD! FT by SHELTON,KELIA         | 05:02 | 25-10 | H 15   |                                        |
| SUB IN: WALTER, CHRISSTASIA       | 05:02 |       |        |                                        |
| SUB OUT: ANDREWS,KANEDRIA         | 05:02 |       |        |                                        |
|                                   | 05:02 |       |        | SUB IN: MONCRIEF,RAIGYNE               |
|                                   | 05:02 |       |        | SUB OUT: HILL,RINA                     |
|                                   | 04:35 |       |        | MISSED JUMPER by MONCRIEF,RAIGYNE      |
|                                   | 04:35 |       |        | REBOUND (OFF) by JONES,ANN             |
|                                   | 04:22 |       |        | MISSED JUMPER by DEEMER,JENNA          |
|                                   | 04:22 |       |        | REBOUND (OFF) by TEAM                  |
|                                   | 04:12 | 27-10 | H 17   | GOOD! JUMPER by PEDERSEN,ANNE          |
|                                   | 04:12 |       |        | ASSIST by MONCRIEF, RAIGYNE            |
| TURNOVER by SHELTON, KELIA        | 03:51 |       |        |                                        |

| VISITORS: Louisiana Tech          | Time  | Score | Margin | HOME: LSU                               |
|-----------------------------------|-------|-------|--------|-----------------------------------------|
|                                   | 03:50 |       |        | STEAL by MONCRIEF, RAIGYNE              |
|                                   | 03:47 | 29-10 | H 19   | GOOD! LAYUP by MONCRIEF, RAIGYNE [PNT]  |
| FOUL by WALTER, CHRISSTASIA       | 03:47 |       |        |                                         |
|                                   | 03:47 |       |        | TIMEOUT MEDIA                           |
|                                   | 03:47 | 30-10 | H 20   | GOOD! FT by MONCRIEF, RAIGYNE           |
| SUB IN: LANGSTON,SAVANNA          | 03:47 |       |        |                                         |
| SUB IN: ANDREWS,KANEDRIA          | 03:47 |       |        |                                         |
| SUB OUT: DAVENPORT,TIARA          | 03:47 |       |        |                                         |
| SUB OUT: WALTER, CHRISSTASIA      | 03:47 |       |        |                                         |
| MISSED JUMPER by FRAZIER, WHITNEY | 03:31 |       |        |                                         |
|                                   | 03:31 |       |        | REBOUND (DEF) by BOYKIN,SHEILA          |
|                                   | 03:25 | 33-10 | H 23   | GOOD! 3PTR by DEEMER,JENNA              |
|                                   | 03:25 |       |        | ASSIST by MONCRIEF, RAIGYNE             |
| MISSED 3PTR by ANDREWS,KANEDRIA   | 03:05 |       |        |                                         |
|                                   | 03:05 |       |        | REBOUND (DEF) by JONES,ANN              |
|                                   | 02:44 | 35-10 | H 25   | GOOD! JUMPER by MONCRIEF, RAIGYNE [PNT] |
| MISSED JUMPER by FRAZIER, WHITNEY | 02:30 |       |        |                                         |
| REBOUND (OFF) by FRAZIER, WHITNEY | 02:30 |       |        |                                         |
| SUB IN: JACKSON, JAQUAN           | 02:29 |       |        |                                         |
| SUB IN: WINGATE,BRANDI            | 02:29 |       |        |                                         |
| SUB OUT: SHELTON, KELIA           | 02:29 |       |        |                                         |
| SUB OUT: FRAZIER, WHITNEY         | 02:29 |       |        |                                         |
| MISSED 3PTR by JACKSON, JAQUAN    | 02:24 |       |        |                                         |
|                                   | 02:24 |       |        | REBOUND (DEF) by MONCRIEF, RAIGYNE      |
|                                   | 02:15 | 37-10 | H 27   | GOOD! JUMPER by PEDERSEN,ANNE           |
|                                   | 02:15 |       |        | ASSIST by MONCRIEF, RAIGYNE             |
| TURNOVER by WINGATE, BRANDI       | 01:49 |       |        |                                         |
|                                   | 01:47 |       |        | STEAL by MONCRIEF, RAIGYNE              |
|                                   | 01:32 |       |        | MISSED LAYUP by MONCRIEF, RAIGYNE       |
| REBOUND (DEF) by JACKSON, JAQUAN  | 01:32 |       |        |                                         |
| MISSED JUMPER by JACKSON, JAQUAN  | 01:25 |       |        |                                         |
|                                   | 01:25 |       |        | REBOUND (DEF) by PEDERSEN,ANNE          |
|                                   | 00:56 |       |        | MISSED JUMPER by BOYKIN, SHEILA         |
| REBOUND (DEF) by TEAM             | 00:56 |       |        |                                         |
| SUB IN: DAVENPORT, TIARA          | 00:54 |       |        |                                         |
| SUB OUT: WINGATE,BRANDI           | 00:54 |       |        |                                         |
|                                   | 00:54 |       |        | SUB IN: AMICHIA, STEPHANIE              |
|                                   | 00:54 |       |        | SUB IN: HARDEN, DASHAWN                 |
|                                   | 00:54 |       |        | SUB OUT: MONCRIEF, RAIGYNE              |
|                                   | 00:54 |       |        | SUB OUT: PEDERSEN,ANNE                  |
|                                   | 00:42 |       |        | FOUL by AMICHIA, STEPHANIE              |
| GOOD! FT by DAVENPORT, TIARA      | 00:42 | 37-11 | H 26   |                                         |
| MISSED FT by DAVENPORT, TIARA     | 00:42 |       |        |                                         |
|                                   | 00:42 |       |        | REBOUND (DEF) by JONES,ANN              |
|                                   | 00:42 |       |        | SUB IN: FAREO,ALLIYAH                   |
|                                   | 00:42 |       |        | SUB OUT: AMICHIA, STEPHANIE             |
|                                   | 00:32 |       |        | TURNOVER by DEEMER, JENNA               |
| STEAL by JACKSON, JAQUAN          | 00:31 |       |        |                                         |
| MISSED JUMPER by RICHIE, RUBY     | 00:26 |       |        |                                         |
|                                   | 00:26 |       |        | REBOUND (DEF) by BOYKIN,SHEILA          |
|                                   | 00:01 |       |        | MISSED JUMPER by HARDEN, DASHAWN        |
| REBOUND (DEF) by DAVENPORT, TIARA | 00:01 |       |        |                                         |