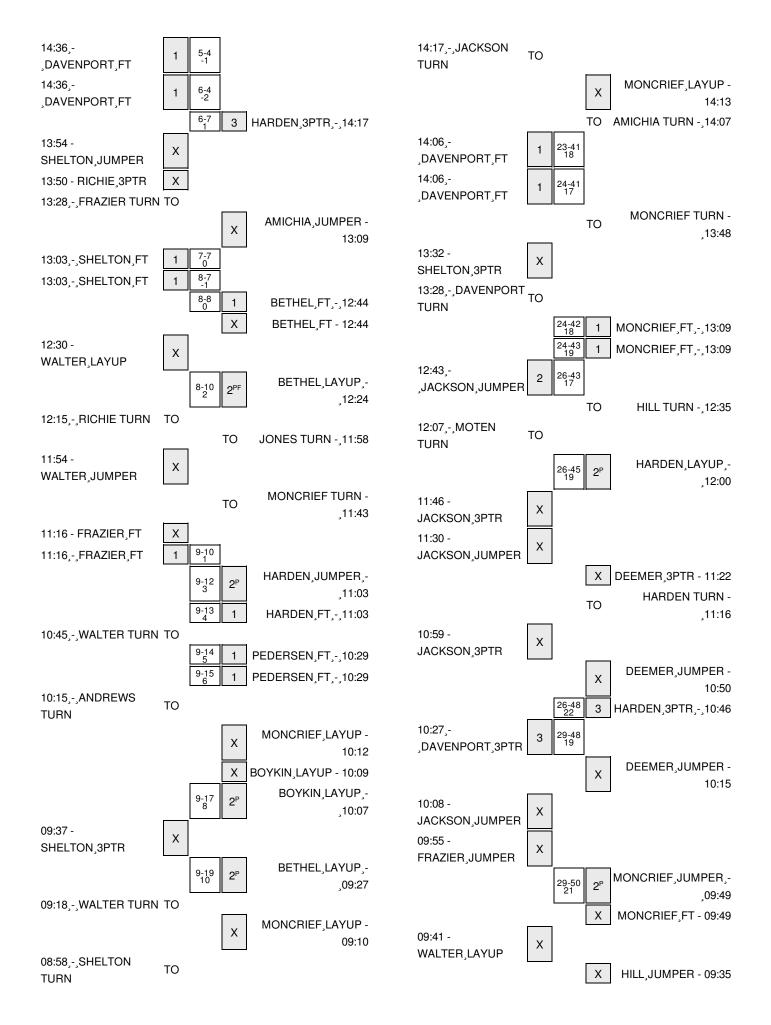

| VISITORS: Louisiana Tech             | Time  | Score | Margin | HOME: LSU                             |
|--------------------------------------|-------|-------|--------|---------------------------------------|
|                                      | 12:24 |       |        | ASSIST by MONCRIEF,RAIGYNE            |
| TURNOVER by RICHIE, RUBY             | 12:15 |       |        | ,                                     |
| •                                    | 11:58 |       |        | TURNOVER by JONES,ANN                 |
| STEAL by WALTER, CHRISSTASIA         | 11:57 |       |        | •                                     |
| MISSED JUMPER by WALTER, CHRISSTASIA | 11:54 |       |        |                                       |
| •                                    | 11:54 |       |        | REBOUND (DEF) by TEAM                 |
|                                      | 11:52 |       |        | TIMEOUT MEDIA                         |
| SUB IN: FRAZIER, WHITNEY             | 11:52 |       |        |                                       |
| SUB OUT: DAVENPORT,TIARA             | 11:52 |       |        |                                       |
|                                      | 11:52 |       |        | SUB IN: BOYKIN,SHEILA                 |
|                                      | 11:52 |       |        | SUB OUT: JONES,ANN                    |
|                                      | 11:43 |       |        | TURNOVER by MONCRIEF, RAIGYNE         |
| SUB IN: JACKSON, JAQUAN              | 11:43 |       |        |                                       |
| SUB IN: ANDREWS,KANEDRIA             | 11:43 |       |        |                                       |
| SUB OUT: SHELTON,KELIA               | 11:43 |       |        |                                       |
| SUB OUT: RICHIE, RUBY                | 11:43 |       |        |                                       |
|                                      | 11:16 |       |        | FOUL by BETHEL,AKILAH                 |
| MISSED FT by FRAZIER, WHITNEY        | 11:16 |       |        |                                       |
| REBOUND (DEADB) by TEAM              | 11:16 |       |        |                                       |
| GOOD! FT by FRAZIER, WHITNEY         | 11:16 | 10-9  | H 1    |                                       |
|                                      | 11:03 | 12-9  | H 3    | GOOD! JUMPER by HARDEN, DASHAWN [PNT] |
| FOUL by ANDREWS,KANEDRIA             | 11:03 |       |        |                                       |
|                                      | 11:03 | 13-9  | H 4    | GOOD! FT by HARDEN, DASHAWN           |
| TURNOVER by WALTER, CHRISSTASIA      | 10:45 |       |        | ·                                     |
|                                      | 10:45 |       |        | STEAL by HARDEN, DASHAWN              |
| FOUL by JACKSON, JAQUAN              | 10:45 |       |        |                                       |
| SUB IN: WINGATE,BRANDI               | 10:45 |       |        |                                       |
| SUB OUT: MOTEN, KEVIONE              | 10:45 |       |        |                                       |
| FOUL by JACKSON, JAQUAN              | 10:29 |       |        |                                       |
|                                      | 10:29 | 14-9  | H 5    | GOOD! FT by PEDERSEN,ANNE             |
|                                      | 10:29 | 15-9  | H 6    | GOOD! FT by PEDERSEN,ANNE             |
| SUB IN: SHELTON,KELIA                | 10:29 |       |        |                                       |
| SUB OUT: JACKSON, JAQUAN             | 10:29 |       |        |                                       |
| TURNOVER by ANDREWS, KANEDRIA        | 10:15 |       |        |                                       |
|                                      | 10:14 |       |        | STEAL by BETHEL,AKILAH                |
|                                      | 10:12 |       |        | MISSED LAYUP by MONCRIEF, RAIGYNE     |
|                                      | 10:12 |       |        | REBOUND (OFF) by BOYKIN, SHEILA       |
|                                      | 10:09 |       |        | MISSED LAYUP by BOYKIN,SHEILA         |
|                                      | 10:09 |       |        | REBOUND (OFF) by BOYKIN, SHEILA       |
|                                      | 10:07 | 17-9  | H 8    | GOOD! LAYUP by BOYKIN,SHEILA [PNT]    |
| TIMEOUT 30SEC                        | 10:04 |       |        |                                       |
| MISSED 3PTR by SHELTON,KELIA         | 09:37 |       |        |                                       |
|                                      | 09:37 |       |        | REBOUND (DEF) by MONCRIEF, RAIGYNE    |
|                                      | 09:27 | 19-9  | H 10   | GOOD! LAYUP by BETHEL,AKILAH [PNT]    |
|                                      | 09:27 |       |        | ASSIST by BOYKIN,SHEILA               |
| TURNOVER by WALTER, CHRISSTASIA      | 09:18 |       |        |                                       |
| SUB IN: DAVENPORT, TIARA             | 09:18 |       |        |                                       |
| SUB OUT: WINGATE,BRANDI              | 09:18 |       |        |                                       |
|                                      | 09:18 |       |        | SUB IN: DEEMER,JENNA                  |
|                                      | 09:18 |       |        | SUB OUT: HARDEN, DASHAWN              |
|                                      | 09:10 |       |        | MISSED LAYUP by MONCRIEF, RAIGYNE     |
| REBOUND (DEF) by FRAZIER, WHITNEY    | 09:10 |       |        |                                       |

| VISITORS: Louisiana Tech          | Time  | Score | Margin | HOME: LSU                              |
|-----------------------------------|-------|-------|--------|----------------------------------------|
| TURNOVER by SHELTON, KELIA        | 08:58 |       |        |                                        |
|                                   | 08:57 |       |        | STEAL by MONCRIEF, RAIGYNE             |
|                                   | 08:54 | 21-9  | H 12   | GOOD! LAYUP by MONCRIEF, RAIGYNE [PNT] |
| MISSED JUMPER by DAVENPORT, TIARA | 08:35 |       |        |                                        |
|                                   | 08:35 |       |        | REBOUND (DEF) by MONCRIEF, RAIGYNE     |
|                                   | 08:08 |       |        | MISSED 3PTR by PEDERSEN,ANNE           |
|                                   | 08:08 |       |        | REBOUND (OFF) by BETHEL, AKILAH        |
|                                   | 08:03 |       |        | MISSED LAYUP by BOYKIN, SHEILA         |
| REBOUND (DEF) by DAVENPORT, TIARA | 08:03 |       |        |                                        |
| TURNOVER by ANDREWS,KANEDRIA      | 07:52 |       |        |                                        |
|                                   | 07:52 |       |        | TIMEOUT MEDIA                          |
| SUB IN: RICHIE, RUBY              | 07:52 |       |        |                                        |
| SUB OUT: SHELTON, KELIA           | 07:52 |       |        |                                        |
|                                   | 07:52 |       |        | SUB IN: HILL,RINA                      |
|                                   | 07:52 |       |        | SUB OUT: MONCRIEF, RAIGYNE             |
|                                   | 07:29 |       |        | MISSED JUMPER by BETHEL, AKILAH        |
| REBOUND (DEF) by TEAM             | 07:26 |       |        | · ·                                    |
| SUB IN: SHELTON,KELIA             | 07:26 |       |        |                                        |
| SUB OUT: WALTER, CHRISSTASIA      | 07:26 |       |        |                                        |
| MISSED 3PTR by DAVENPORT,TIARA    | 06:58 |       |        |                                        |
|                                   | 06:58 |       |        | REBOUND (DEF) by BETHEL, AKILAH        |
|                                   | 06:52 |       |        | TURNOVER by BETHEL, AKILAH             |
| STEAL by DAVENPORT, TIARA         | 06:50 |       |        | TOTAL OF TELL, WALLEY                  |
| MISSED LAYUP by FRAZIER, WHITNEY  | 06:48 |       |        |                                        |
| WHOOLD EXTOR BY FIRELIT, WHITTEE  | 06:48 |       |        | REBOUND (DEF) by DEEMER,JENNA          |
| FOUL by SHELTON,KELIA             | 06:47 |       |        | TIEDOUND (DET) by DELINETT, DETVINA    |
| TOOL BY SHELTON, RELIA            | 06:18 | 23-9  | H 14   | GOOD! JUMPER by DEEMER,JENNA           |
| FOUL by ANDREWS,KANEDRIA          | 06:18 | 20 0  | 11.17  | GOOD: OOM! EIT by DEEMEN, DEIWAY       |
| TOOL BY ANDITEWO, NAMEDITIA       | 06:18 |       |        | MISSED FT by DEEMER,JENNA              |
| REBOUND (DEF) by SHELTON,KELIA    | 06:18 |       |        | WISSED! T by DELIVIER, SERVINA         |
| MISSED 3PTR by SHELTON, KELIA     | 05:58 |       |        |                                        |
| MISSED SPIR by SHELTON, KELIA     |       |       |        | DEPOLIND (DEE) by DEEMED IENNA         |
|                                   | 05:58 | 05.0  | 11.40  | REBOUND (DEF) by DEEMER, JENNA         |
|                                   | 05:34 | 25-9  | H 16   | GOOD! JUMPER by HILL,RINA              |
|                                   | 05:34 |       |        | ASSIST by BOYKIN,SHEILA                |
|                                   | 05:32 |       |        | FOUL by BETHEL, AKILAH                 |
|                                   | 05:32 |       |        | SUB IN: JONES, ANN                     |
|                                   | 05:32 |       |        | SUB OUT: BETHEL,AKILAH                 |
|                                   | 05:02 |       |        | FOUL by HILL,RINA                      |
| MISSED FT by SHELTON, KELIA       | 05:02 |       |        |                                        |
| REBOUND (DEADB) by TEAM           | 05:02 |       |        |                                        |
| GOOD! FT by SHELTON,KELIA         | 05:02 | 25-10 | H 15   |                                        |
| SUB IN: WALTER, CHRISSTASIA       | 05:02 |       |        |                                        |
| SUB OUT: ANDREWS,KANEDRIA         | 05:02 |       |        |                                        |
|                                   | 05:02 |       |        | SUB IN: MONCRIEF,RAIGYNE               |
|                                   | 05:02 |       |        | SUB OUT: HILL,RINA                     |
|                                   | 04:35 |       |        | MISSED JUMPER by MONCRIEF,RAIGYNE      |
|                                   | 04:35 |       |        | REBOUND (OFF) by JONES,ANN             |
|                                   | 04:22 |       |        | MISSED JUMPER by DEEMER,JENNA          |
|                                   | 04:22 |       |        | REBOUND (OFF) by TEAM                  |
|                                   | 04:12 | 27-10 | H 17   | GOOD! JUMPER by PEDERSEN,ANNE          |
|                                   | 04:12 |       |        | ASSIST by MONCRIEF, RAIGYNE            |
| TURNOVER by SHELTON, KELIA        | 03:51 |       |        |                                        |

| VISITORS: Louisiana Tech          | Time  | Score | Margin | HOME: LSU                               |
|-----------------------------------|-------|-------|--------|-----------------------------------------|
|                                   | 03:50 |       |        | STEAL by MONCRIEF, RAIGYNE              |
|                                   | 03:47 | 29-10 | H 19   | GOOD! LAYUP by MONCRIEF, RAIGYNE [PNT]  |
| FOUL by WALTER, CHRISSTASIA       | 03:47 |       |        |                                         |
|                                   | 03:47 |       |        | TIMEOUT MEDIA                           |
|                                   | 03:47 | 30-10 | H 20   | GOOD! FT by MONCRIEF, RAIGYNE           |
| SUB IN: LANGSTON,SAVANNA          | 03:47 |       |        |                                         |
| SUB IN: ANDREWS,KANEDRIA          | 03:47 |       |        |                                         |
| SUB OUT: DAVENPORT,TIARA          | 03:47 |       |        |                                         |
| SUB OUT: WALTER, CHRISSTASIA      | 03:47 |       |        |                                         |
| MISSED JUMPER by FRAZIER, WHITNEY | 03:31 |       |        |                                         |
|                                   | 03:31 |       |        | REBOUND (DEF) by BOYKIN,SHEILA          |
|                                   | 03:25 | 33-10 | H 23   | GOOD! 3PTR by DEEMER,JENNA              |
|                                   | 03:25 |       |        | ASSIST by MONCRIEF, RAIGYNE             |
| MISSED 3PTR by ANDREWS,KANEDRIA   | 03:05 |       |        |                                         |
|                                   | 03:05 |       |        | REBOUND (DEF) by JONES,ANN              |
|                                   | 02:44 | 35-10 | H 25   | GOOD! JUMPER by MONCRIEF, RAIGYNE [PNT] |
| MISSED JUMPER by FRAZIER, WHITNEY | 02:30 |       |        |                                         |
| REBOUND (OFF) by FRAZIER, WHITNEY | 02:30 |       |        |                                         |
| SUB IN: JACKSON, JAQUAN           | 02:29 |       |        |                                         |
| SUB IN: WINGATE,BRANDI            | 02:29 |       |        |                                         |
| SUB OUT: SHELTON, KELIA           | 02:29 |       |        |                                         |
| SUB OUT: FRAZIER, WHITNEY         | 02:29 |       |        |                                         |
| MISSED 3PTR by JACKSON, JAQUAN    | 02:24 |       |        |                                         |
|                                   | 02:24 |       |        | REBOUND (DEF) by MONCRIEF, RAIGYNE      |
|                                   | 02:15 | 37-10 | H 27   | GOOD! JUMPER by PEDERSEN,ANNE           |
|                                   | 02:15 |       |        | ASSIST by MONCRIEF, RAIGYNE             |
| TURNOVER by WINGATE, BRANDI       | 01:49 |       |        |                                         |
|                                   | 01:47 |       |        | STEAL by MONCRIEF, RAIGYNE              |
|                                   | 01:32 |       |        | MISSED LAYUP by MONCRIEF, RAIGYNE       |
| REBOUND (DEF) by JACKSON, JAQUAN  | 01:32 |       |        |                                         |
| MISSED JUMPER by JACKSON, JAQUAN  | 01:25 |       |        |                                         |
|                                   | 01:25 |       |        | REBOUND (DEF) by PEDERSEN,ANNE          |
|                                   | 00:56 |       |        | MISSED JUMPER by BOYKIN, SHEILA         |
| REBOUND (DEF) by TEAM             | 00:56 |       |        |                                         |
| SUB IN: DAVENPORT, TIARA          | 00:54 |       |        |                                         |
| SUB OUT: WINGATE,BRANDI           | 00:54 |       |        |                                         |
|                                   | 00:54 |       |        | SUB IN: AMICHIA, STEPHANIE              |
|                                   | 00:54 |       |        | SUB IN: HARDEN, DASHAWN                 |
|                                   | 00:54 |       |        | SUB OUT: MONCRIEF, RAIGYNE              |
|                                   | 00:54 |       |        | SUB OUT: PEDERSEN,ANNE                  |
|                                   | 00:42 |       |        | FOUL by AMICHIA, STEPHANIE              |
| GOOD! FT by DAVENPORT, TIARA      | 00:42 | 37-11 | H 26   |                                         |
| MISSED FT by DAVENPORT, TIARA     | 00:42 |       |        |                                         |
|                                   | 00:42 |       |        | REBOUND (DEF) by JONES,ANN              |
|                                   | 00:42 |       |        | SUB IN: FAREO,ALLIYAH                   |
|                                   | 00:42 |       |        | SUB OUT: AMICHIA, STEPHANIE             |
|                                   | 00:32 |       |        | TURNOVER by DEEMER, JENNA               |
| STEAL by JACKSON, JAQUAN          | 00:31 |       |        |                                         |
| MISSED JUMPER by RICHIE, RUBY     | 00:26 |       |        |                                         |
|                                   | 00:26 |       |        | REBOUND (DEF) by BOYKIN,SHEILA          |
|                                   | 00:01 |       |        | MISSED JUMPER by HARDEN, DASHAWN        |
| REBOUND (DEF) by DAVENPORT, TIARA | 00:01 |       |        |                                         |

### Louisiana Tech vs LSU 12/3/2014; 6:02 p.m. at Baton Rouge, La. (Maravich Center) Period 2 Play-By-Play

| VISITORS: Louisiana Tech               | Time  | Score | Margin | HOME: LSU                           |
|----------------------------------------|-------|-------|--------|-------------------------------------|
| SUB IN: JACKSON,JAQUAN                 | 20:00 |       |        |                                     |
| SUB OUT: WALTER, CHRISSTASIA           | 20:00 |       |        |                                     |
|                                        | 19:43 |       |        | MISSED JUMPER by HARDEN, DASHAWN    |
| REBOUND (DEF) by LANGSTON, SAVANNA     | 19:43 |       |        |                                     |
| MISSED 3PTR by JACKSON, JAQUAN         | 19:30 |       |        |                                     |
| REBOUND (OFF) by FRAZIER, WHITNEY      | 19:30 |       |        |                                     |
| GOOD! 3PTR by SHELTON,KELIA            | 19:20 | 37-14 | H 23   |                                     |
| ASSIST by FRAZIER, WHITNEY             | 19:20 |       |        |                                     |
|                                        | 19:07 |       |        | TURNOVER by BETHEL, AKILAH          |
| MISSED JUMPER by JACKSON, JAQUAN       | 18:54 |       |        |                                     |
|                                        | 18:54 |       |        | BLOCK by BOYKIN,SHEILA              |
|                                        | 18:54 |       |        | REBOUND (DEF) by MONCRIEF, RAIGYNE  |
|                                        | 18:31 |       |        | TURNOVER by PEDERSEN, ANNE          |
|                                        | 18:19 |       |        | FOUL by BOYKIN,SHEILA               |
| GOOD! FT by SHELTON, KELIA             | 18:19 | 37-15 | H 22   |                                     |
| GOOD! FT by SHELTON, KELIA             | 18:19 | 37-16 | H 21   |                                     |
|                                        | 18:19 |       |        | SUB IN: JONES,ANN                   |
|                                        | 18:19 |       |        | SUB OUT: BOYKIN,SHEILA              |
|                                        | 18:17 |       |        | TURNOVER by BETHEL, AKILAH          |
| STEAL by SHELTON, KELIA                | 18:15 |       |        |                                     |
| GOOD! JUMPER by FRAZIER, WHITNEY [PNT] | 18:03 | 37-18 | H 19   |                                     |
| ASSIST by ANDREWS,KANEDRIA             | 18:03 |       |        |                                     |
|                                        | 17:57 |       |        | TURNOVER by JONES,ANN               |
|                                        | 17:57 |       |        | TIMEOUT 30SEC                       |
|                                        | 17:57 |       |        | SUB IN: AMICHIA, STEPHANIE          |
|                                        | 17:57 |       |        | SUB OUT: BETHEL,AKILAH              |
| MISSED JUMPER by SHELTON, KELIA        | 17:50 |       |        |                                     |
|                                        | 17:50 |       |        | REBOUND (DEF) by AMICHIA, STEPHANIE |
|                                        | 17:32 |       |        | MISSED LAYUP by MONCRIEF, RAIGYNE   |
| REBOUND (DEF) by SHELTON, KELIA        | 17:32 |       |        |                                     |
| MISSED JUMPER by JACKSON, JAQUAN       | 17:25 |       |        |                                     |
| REBOUND (OFF) by TEAM                  | 17:25 |       |        |                                     |
| TURNOVER by SHELTON, KELIA             | 17:21 |       |        |                                     |
|                                        | 17:20 |       |        | STEAL by HARDEN, DASHAWN            |
|                                        | 17:11 |       |        | MISSED JUMPER by PEDERSEN,ANNE      |
| REBOUND (DEF) by JACKSON, JAQUAN       | 17:11 |       |        |                                     |
| GOOD! JUMPER by JACKSON, JAQUAN [PNT]  | 17:02 | 37-20 | H 17   |                                     |
| FOUL by SHELTON, KELIA                 | 16:36 |       |        |                                     |
| SUB IN: DAVENPORT,TIARA                | 16:36 |       |        |                                     |
| SUB IN: WALTER, CHRISSTASIA            | 16:36 |       |        |                                     |
| SUB OUT: SHELTON,KELIA                 | 16:36 |       |        |                                     |
| SUB OUT: LANGSTON,SAVANNA              | 16:36 |       |        |                                     |
| FOUL by DAVENPORT, TIARA               | 16:23 |       |        |                                     |
|                                        | 16:16 | 39-20 | H 19   | GOOD! LAYUP by JONES,ANN [PNT]      |
| MISSED JUMPER by JACKSON, JAQUAN       | 16:09 |       |        |                                     |
| REBOUND (OFF) by TEAM                  | 16:09 |       |        |                                     |
| MISSED 3PTR by WALTER, CHRISSTASIA     | 16:03 |       |        |                                     |

| VISITORS: Louisiana Tech             | Time  | Score | Margin | HOME: LSU                              |
|--------------------------------------|-------|-------|--------|----------------------------------------|
|                                      | 16:03 |       |        | REBOUND (DEF) by PEDERSEN,ANNE         |
| FOUL by WALTER, CHRISSTASIA          | 15:50 |       |        |                                        |
|                                      | 15:50 |       |        | TIMEOUT MEDIA                          |
|                                      | 15:33 |       |        | TURNOVER by HARDEN, DASHAWN            |
| STEAL by DAVENPORT, TIARA            | 15:32 |       |        |                                        |
|                                      | 15:22 |       |        | FOUL by JONES,ANN                      |
| GOOD! FT by DAVENPORT, TIARA         | 15:22 | 39-21 | H 18   |                                        |
| GOOD! FT by DAVENPORT,TIARA          | 15:22 | 39-22 | H 17   |                                        |
| FOUL by WALTER, CHRISSTASIA          | 15:19 |       |        |                                        |
|                                      | 14:55 | 41-22 | H 19   | GOOD! LAYUP by AMICHIA,STEPHANIE [PNT] |
|                                      | 14:55 |       |        | ASSIST by HARDEN,DASHAWN               |
| MISSED 3PTR by JACKSON, JAQUAN       | 14:28 |       |        |                                        |
| REBOUND (OFF) by WALTER, CHRISSTASIA | 14:28 |       |        |                                        |
| TURNOVER by JACKSON, JAQUAN          | 14:17 |       |        |                                        |
|                                      | 14:17 |       |        | STEAL by MONCRIEF, RAIGYNE             |
|                                      | 14:13 |       |        | MISSED LAYUP by MONCRIEF,RAIGYNE       |
|                                      | 14:13 |       |        | REBOUND (OFF) by TEAM                  |
| SUB IN: SHELTON,KELIA                | 14:12 |       |        |                                        |
| SUB IN: RICHIE, RUBY                 | 14:12 |       |        |                                        |
| SUB IN: WINGATE,BRANDI               | 14:12 |       |        |                                        |
| SUB OUT: FRAZIER, WHITNEY            | 14:12 |       |        |                                        |
| SUB OUT: ANDREWS,KANEDRIA            | 14:12 |       |        |                                        |
| SUB OUT: WALTER,CHRISSTASIA          | 14:12 |       |        |                                        |
|                                      | 14:12 |       |        | SUB IN: HILL,RINA                      |
|                                      | 14:12 |       |        | SUB OUT: HARDEN,DASHAWN                |
|                                      | 14:07 |       |        | TURNOVER by AMICHIA,STEPHANIE          |
| STEAL by DAVENPORT, TIARA            | 14:06 |       |        |                                        |
|                                      | 14:06 |       |        | FOUL by JONES,ANN                      |
| GOOD! FT by DAVENPORT,TIARA          | 14:06 | 41-23 | H 18   |                                        |
| GOOD! FT by DAVENPORT,TIARA          | 14:06 | 41-24 | H 17   |                                        |
|                                      | 13:48 |       |        | TURNOVER by MONCRIEF,RAIGYNE           |
| MISSED 3PTR by SHELTON,KELIA         | 13:32 |       |        |                                        |
| REBOUND (OFF) by DAVENPORT, TIARA    | 13:32 |       |        |                                        |
| TURNOVER by DAVENPORT, TIARA         | 13:28 |       |        |                                        |
|                                      | 13:27 |       |        | STEAL by AMICHIA, STEPHANIE            |
| FOUL by WINGATE,BRANDI               | 13:09 | 10.01 | 11.40  | OCCUPATION NO MONORIES DATES           |
|                                      | 13:09 | 42-24 | H 18   | GOOD! FT by MONCRIEF, RAIGYNE          |
| OUR IN MOTERIUS WOME                 | 13:09 | 43-24 | H 19   | GOOD! FT by MONCRIEF,RAIGYNE           |
| SUB IN: MOTEN, KEVIONE               | 13:09 |       |        |                                        |
| SUB OUT: DAVENPORT,TIARA             | 13:09 |       |        | OUD IN DEEMED IENINA                   |
|                                      | 13:09 |       |        | SUB IN: DEEMER, JENNA                  |
|                                      | 13:09 |       |        | SUB IN: BETHEL,AKILAH                  |
|                                      | 13:09 |       |        | SUB IN: HARDEN, DASHAWN                |
|                                      | 13:09 |       |        | SUB IN: BOYKIN,SHEILA                  |
|                                      | 13:09 |       |        | SUB OUT: AMICHIA, STEPHANIE            |
|                                      | 13:09 |       |        | SUB OUT: PEDERSEN, ANNE                |
|                                      | 13:09 |       |        | SUB OUT: MONCRIEF, RAIGYNE             |
| COOR HIMPER IN TACKOON TO COM        | 13:09 | 40.00 | 11.4=  | SUB OUT: JONES,ANN                     |
| GOOD! JUMPER by JACKSON, JAQUAN      | 12:43 | 43-26 | H 17   | THEN OVER 1 THE PART                   |
| OTEAL by IAOVOON IAOUAN              | 12:35 |       |        | TURNOVER by HILL,RINA                  |
| STEAL by JACKSON, JAQUAN             | 12:34 |       |        | FOUR 1 - BOY4/81 C11771                |
|                                      | 12:22 |       |        | FOUL by BOYKIN,SHEILA                  |

| VISITORS: Louisiana Tech            | Time  | Score | Margin | HOME: LSU                               |
|-------------------------------------|-------|-------|--------|-----------------------------------------|
| TIMEOUT 30SEC                       | 12:15 |       |        |                                         |
| TURNOVER by MOTEN, KEVIONE          | 12:07 |       |        |                                         |
| FOUL by MOTEN, KEVIONE              | 12:07 |       |        |                                         |
|                                     | 12:00 | 45-26 | H 19   | GOOD! LAYUP by HARDEN, DASHAWN [PNT]    |
|                                     | 12:00 |       |        | ASSIST by BETHEL,AKILAH                 |
| MISSED 3PTR by JACKSON,JAQUAN       | 11:46 |       |        |                                         |
| REBOUND (OFF) by WINGATE, BRANDI    | 11:46 |       |        |                                         |
| MISSED JUMPER by JACKSON, JAQUAN    | 11:30 |       |        |                                         |
|                                     | 11:30 |       |        | REBOUND (DEF) by BETHEL, AKILAH         |
|                                     | 11:22 |       |        | MISSED 3PTR by DEEMER,JENNA             |
|                                     | 11:22 |       |        | REBOUND (OFF) by BOYKIN, SHEILA         |
|                                     | 11:16 |       |        | TURNOVER by HARDEN, DASHAWN             |
| STEAL by MOTEN, KEVIONE             | 11:15 |       |        |                                         |
|                                     | 11:15 |       |        | FOUL by BETHEL,AKILAH                   |
| SUB IN: DAVENPORT, TIARA            | 11:15 |       |        |                                         |
| SUB OUT: MOTEN,KEVIONE              | 11:15 |       |        |                                         |
| MISSED 3PTR by JACKSON,JAQUAN       | 10:59 |       |        |                                         |
|                                     | 10:59 |       |        | REBOUND (DEF) by BETHEL, AKILAH         |
|                                     | 10:50 |       |        | MISSED JUMPER by DEEMER, JENNA          |
|                                     | 10:50 |       |        | REBOUND (OFF) by HILL,RINA              |
|                                     | 10:46 | 48-26 | H 22   | GOOD! 3PTR by HARDEN,DASHAWN            |
|                                     | 10:46 |       |        | ASSIST by HILL,RINA                     |
| GOOD! 3PTR by DAVENPORT, TIARA      | 10:27 | 48-29 | H 19   |                                         |
|                                     | 10:15 |       |        | MISSED JUMPER by DEEMER, JENNA          |
| REBOUND (DEF) by DAVENPORT, TIARA   | 10:15 |       |        |                                         |
| MISSED JUMPER by JACKSON, JAQUAN    | 10:08 |       |        |                                         |
| REBOUND (OFF) by TEAM               | 10:08 |       |        |                                         |
|                                     | 10:06 |       |        | FOUL by BOYKIN,SHEILA                   |
| SUB IN: WALTER, CHRISSTASIA         | 10:06 |       |        |                                         |
| SUB IN: FRAZIER,WHITNEY             | 10:06 |       |        |                                         |
| SUB IN: ANDREWS,KANEDRIA            | 10:06 |       |        |                                         |
| SUB OUT: RICHIE,RUBY                | 10:06 |       |        |                                         |
| SUB OUT: WINGATE,BRANDI             | 10:06 |       |        |                                         |
| SUB OUT: JACKSON, JAQUAN            | 10:06 |       |        |                                         |
|                                     | 10:06 |       |        | SUB IN: MONCRIEF,RAIGYNE                |
|                                     | 10:06 |       |        | SUB IN: JONES,ANN                       |
|                                     | 10:06 |       |        | SUB OUT: DEEMER,JENNA                   |
|                                     | 10:06 |       |        | SUB OUT: BOYKIN,SHEILA                  |
| MISSED JUMPER by FRAZIER,WHITNEY    | 09:55 |       |        |                                         |
|                                     | 09:55 |       |        | REBOUND (DEF) by JONES,ANN              |
|                                     | 09:49 | 50-29 | H 21   | GOOD! JUMPER by MONCRIEF, RAIGYNE [PNT] |
| FOUL by FRAZIER, WHITNEY            | 09:49 |       |        |                                         |
|                                     | 09:49 |       |        | MISSED FT by MONCRIEF,RAIGYNE           |
| REBOUND (DEF) by ANDREWS,KANEDRIA   | 09:49 |       |        |                                         |
| MISSED LAYUP by WALTER, CHRISSTASIA | 09:41 |       |        |                                         |
|                                     | 09:41 |       |        | REBOUND (DEF) by JONES,ANN              |
| FOUL by DAVENPORT, TIARA            | 09:41 |       |        |                                         |
|                                     | 09:35 |       |        | MISSED JUMPER by HILL,RINA              |
| REBOUND (DEF) by DAVENPORT,TIARA    | 09:35 |       |        |                                         |
| TURNOVER by WALTER, CHRISSTASIA     | 09:30 |       |        |                                         |
|                                     | 09:29 |       |        | STEAL by BETHEL,AKILAH                  |
|                                     | 09:28 |       |        | MISSED LAYUP by BETHEL,AKILAH           |

| VISITORS: Louisiana Tech               | Time  | Score | Margin | HOME: LSU                             |
|----------------------------------------|-------|-------|--------|---------------------------------------|
|                                        | 09:28 |       |        | REBOUND (OFF) by TEAM                 |
|                                        | 09:27 |       |        | TURNOVER by BETHEL, AKILAH            |
|                                        | 09:27 |       |        | FOUL by BETHEL, AKILAH                |
| SUB IN: JACKSON, JAQUAN                | 09:27 |       |        | •                                     |
| SUB OUT: WALTER, CHRISSTASIA           | 09:27 |       |        |                                       |
| ,                                      | 09:27 |       |        | SUB IN: AMICHIA, STEPHANIE            |
|                                        | 09:27 |       |        | SUB OUT: BETHEL,AKILAH                |
| TIMEOUT 30SEC                          | 09:11 |       |        | 005 001. BETTIEL, W.E. W.             |
| GOOD! JUMPER by SHELTON, KELIA         | 09:06 | 50-31 | H 19   |                                       |
| FOUL by FRAZIER, WHITNEY               | 08:31 | 30 01 | 11 13  |                                       |
| TOOL BY THAZIET, WITH THE              | 08:31 |       |        | MISSED FT by AMICHIA, STEPHANIE       |
|                                        | 08:31 |       |        | REBOUND (DEADB) by TEAM               |
|                                        | 08:31 |       |        | MISSED FT by AMICHIA,STEPHANIE        |
|                                        | 08:31 |       |        | •                                     |
|                                        |       | E0.01 | 11.04  | REBOUND (OFF) by MONCRIEF, RAIGYNE    |
| MICCED HIMDED by CHELTONIVELIA         | 08:27 | 52-31 | H 21   | GOOD! LAYUP by MONCRIEF,RAIGYNE [PNT] |
| MISSED JUMPER by SHELTON, KELIA        | 08:09 |       |        |                                       |
| REBOUND (OFF) by JACKSON, JAQUAN       | 08:09 |       |        |                                       |
|                                        | 08:07 |       |        | FOUL by AMICHIA,STEPHANIE             |
| GOOD! FT by JACKSON, JAQUAN            | 08:07 | 52-32 | H 20   |                                       |
| GOOD! FT by JACKSON, JAQUAN            | 08:07 | 52-33 | H 19   |                                       |
| SUB IN: WINGATE,BRANDI                 | 08:07 |       |        |                                       |
| SUB OUT: DAVENPORT,TIARA               | 08:07 |       |        |                                       |
|                                        | 07:52 | 54-33 | H 21   | GOOD! JUMPER by HILL,RINA             |
|                                        | 07:52 |       |        | ASSIST by JONES,ANN                   |
|                                        | 07:35 |       |        | FOUL by AMICHIA,STEPHANIE             |
| TIMEOUT MEDIA                          | 07:35 |       |        |                                       |
| GOOD! FT by FRAZIER, WHITNEY           | 07:35 | 54-34 | H 20   |                                       |
| GOOD! FT by FRAZIER, WHITNEY           | 07:35 | 54-35 | H 19   |                                       |
|                                        | 07:35 |       |        | SUB IN: PEDERSEN,ANNE                 |
|                                        | 07:35 |       |        | SUB OUT: AMICHIA,STEPHANIE            |
|                                        | 07:23 |       |        | MISSED JUMPER by HILL,RINA            |
| REBOUND (DEF) by TEAM                  | 07:23 |       |        |                                       |
| MISSED JUMPER by WINGATE, BRANDI       | 07:07 |       |        |                                       |
|                                        | 07:07 |       |        | REBOUND (DEF) by MONCRIEF, RAIGYNE    |
|                                        | 06:53 |       |        | MISSED JUMPER by JONES, ANN           |
|                                        | 06:53 |       |        | REBOUND (OFF) by HILL,RINA            |
|                                        | 06:44 |       |        | TURNOVER by JONES,ANN                 |
| STEAL by JACKSON, JAQUAN               | 06:43 |       |        |                                       |
| GOOD! LAYUP by JACKSON,JAQUAN [FB/PNT] | 06:42 | 54-37 | H 17   |                                       |
| FOUL by JACKSON, JAQUAN                | 06:31 |       |        |                                       |
| •                                      | 06:31 | 55-37 | H 18   | GOOD! FT by MONCRIEF, RAIGYNE         |
|                                        | 06:31 | 56-37 | H 19   | GOOD! FT by MONCRIEF, RAIGYNE         |
| SUB IN: DAVENPORT,TIARA                | 06:31 | 00 0. |        | 3332z,a                               |
| SUB IN: MOTEN, KEVIONE                 | 06:31 |       |        |                                       |
| SUB IN: RICHIE, RUBY                   | 06:31 |       |        |                                       |
| SUB OUT: WINGATE,BRANDI                | 06:31 |       |        |                                       |
| SUB OUT: FRAZIER, WHITNEY              | 06:31 |       |        |                                       |
| SUB OUT: ANDREWS,KANEDRIA              | 06:31 |       |        |                                       |
| JOB JOT. AND ILEVIS, MAINEDNIA         | 06:31 |       |        | CLID IN DOVIZING CLICILA              |
|                                        |       |       |        | SUB IN: BOYKIN,SHEILA                 |
|                                        | 06:31 |       |        | SUB IN: DEEMER, JENNA                 |
|                                        | 06:31 |       |        | SUB OUT: HARDEN, DASHAWN              |
|                                        | 06:31 |       |        | SUB OUT: JONES,ANN                    |