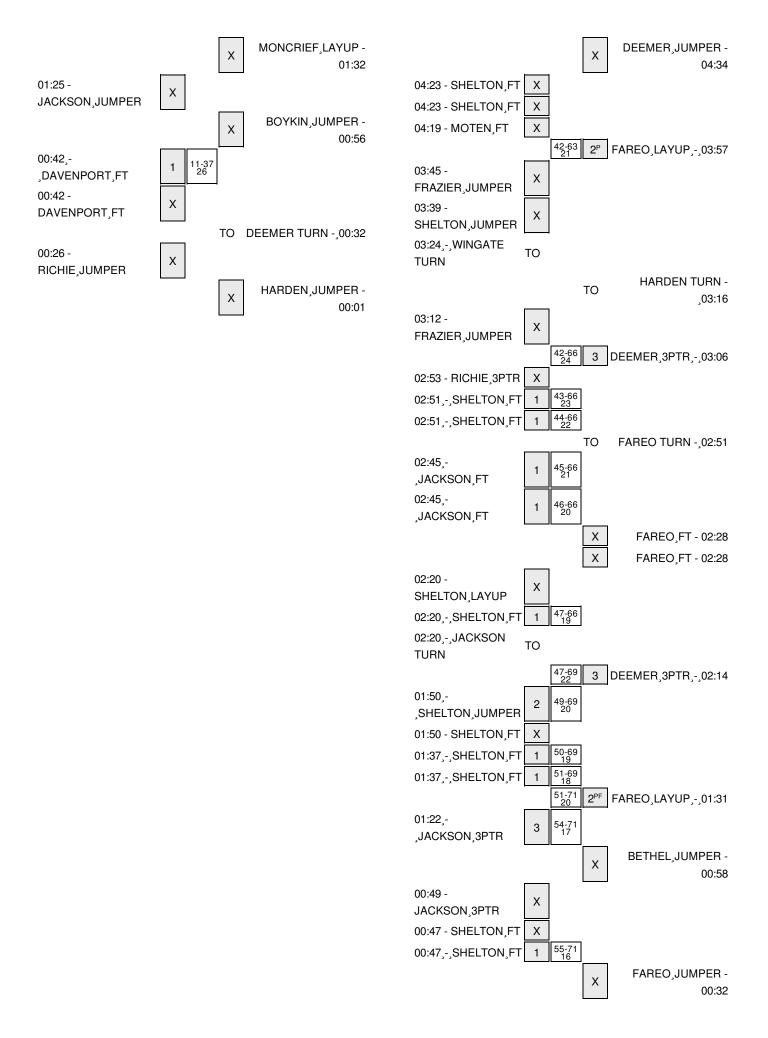

| VISITORS: Louisiana Tech            | Time  | Score      | Margin   | HOME: LSU                          |
|-------------------------------------|-------|------------|----------|------------------------------------|
| TURNOVER by SHELTON, KELIA          | 06:22 |            |          |                                    |
|                                     | 06:21 |            |          | STEAL by MONCRIEF, RAIGYNE         |
|                                     | 06:19 |            |          | MISSED JUMPER by MONCRIEF, RAIGYNE |
| BLOCK by MOTEN, KEVIONE             | 06:19 |            |          |                                    |
|                                     | 06:18 |            |          | REBOUND (OFF) by MONCRIEF, RAIGYNE |
| FOUL by SHELTON,KELIA               | 06:18 |            |          |                                    |
|                                     | 06:18 |            |          | MISSED FT by MONCRIEF, RAIGYNE     |
|                                     | 06:18 |            |          | REBOUND (DEADB) by TEAM            |
|                                     | 06:18 | 57-37      | H 20     | GOOD! FT by MONCRIEF, RAIGYNE      |
| TURNOVER by MOTEN, KEVIONE          | 06:10 |            |          | •                                  |
| FOUL by MOTEN, KEVIONE              | 06:10 |            |          |                                    |
| FOUL by MOTEN, KEVIONE              | 06:06 |            |          |                                    |
| ,                                   | 06:06 | 58-37      | H 21     | GOOD! FT by MONCRIEF, RAIGYNE      |
|                                     | 06:06 | 59-37      | H 22     | GOOD! FT by MONCRIEF, RAIGYNE      |
| GOOD! 3PTR by JACKSON, JAQUAN       | 05:52 | 59-40      | H 19     | 3,                                 |
| ASSIST by RICHIE,RUBY               | 05:52 | 00 .0      |          |                                    |
| AGGIOT BY THOME, HOBT               | 05:30 |            |          | TURNOVER by BOYKIN, SHEILA         |
| STEAL by JACKSON,JAQUAN             | 05:29 |            |          | TOTINO VETT BY BOTTMIN, STIELEA    |
| GOOD! LAYUP by JACKSON,JAQUAN [PNT] | 05:19 | 59-42      | H 17     |                                    |
| FOUL by DAVENPORT, TIARA            | 05:19 | 39-42      | ПП       |                                    |
| FOOL BY DAVENPORT, HARA             |       | 60-42      | H 18     | COORIET by IIII I DINA             |
|                                     | 05:04 |            | -        | GOOD! FT by HILL,RINA              |
| OUR IN EDATIED WILLIAMS             | 05:04 | 61-42      | H 19     | GOOD! FT by HILL,RINA              |
| SUB IN: FRAZIER,WHITNEY             | 05:04 |            |          |                                    |
| SUB IN: ANDREWS,KANEDRIA            | 05:04 |            |          |                                    |
| SUB OUT: DAVENPORT,TIARA            | 05:04 |            |          |                                    |
| SUB OUT: JACKSON, JAQUAN            | 05:04 |            |          |                                    |
| MISSED 3PTR by SHELTON,KELIA        | 04:46 |            |          |                                    |
|                                     | 04:46 |            |          | REBOUND (DEF) by BOYKIN,SHEILA     |
|                                     | 04:34 |            |          | MISSED JUMPER by DEEMER, JENNA     |
| REBOUND (DEF) by ANDREWS,KANEDRIA   | 04:34 |            |          |                                    |
|                                     | 04:23 |            |          | FOUL by MONCRIEF, RAIGYNE          |
| MISSED FT by SHELTON, KELIA         | 04:23 |            |          |                                    |
| REBOUND (DEADB) by TEAM             | 04:23 |            |          |                                    |
| MISSED FT by SHELTON, KELIA         | 04:23 |            |          |                                    |
| REBOUND (OFF) by FRAZIER, WHITNEY   | 04:23 |            |          |                                    |
|                                     | 04:23 |            |          | SUB IN: HARDEN, DASHAWN            |
|                                     | 04:23 |            |          | SUB OUT: HILL,RINA                 |
| TIMEOUT 30SEC                       | 04:19 |            |          |                                    |
|                                     | 04:19 |            |          | FOUL by PEDERSEN, ANNE             |
| MISSED FT by MOTEN, KEVIONE         | 04:19 |            |          |                                    |
| REBOUND (DEADB) by TEAM             | 04:19 |            |          |                                    |
|                                     | 04:19 |            |          | REBOUND (DEF) by FAREO, ALLIYAH    |
| SUB IN: JACKSON, JAQUAN             | 04:19 |            |          |                                    |
| SUB IN: DAVENPORT,TIARA             | 04:19 |            |          |                                    |
| SUB OUT: SHELTON, KELIA             | 04:19 |            |          |                                    |
|                                     | 04:19 |            |          | SUB IN: FAREO,ALLIYAH              |
|                                     | 04:19 |            |          | SUB OUT: BOYKIN,SHEILA             |
|                                     | 03:57 | 63-42      | H 21     | GOOD! LAYUP by FAREO,ALLIYAH [PNT] |
| MISSED JUMPER by FRAZIER, WHITNEY   | 03:45 | · <b>-</b> | <u> </u> |                                    |
| REBOUND (OFF) by TEAM               | 03:45 |            |          |                                    |
| SUB IN: WINGATE,BRANDI              | 03:43 |            |          |                                    |
| SUB IN: SHELTON, KELIA              | 03:43 |            |          |                                    |
| oob an order organization           | 00.40 |            |          |                                    |