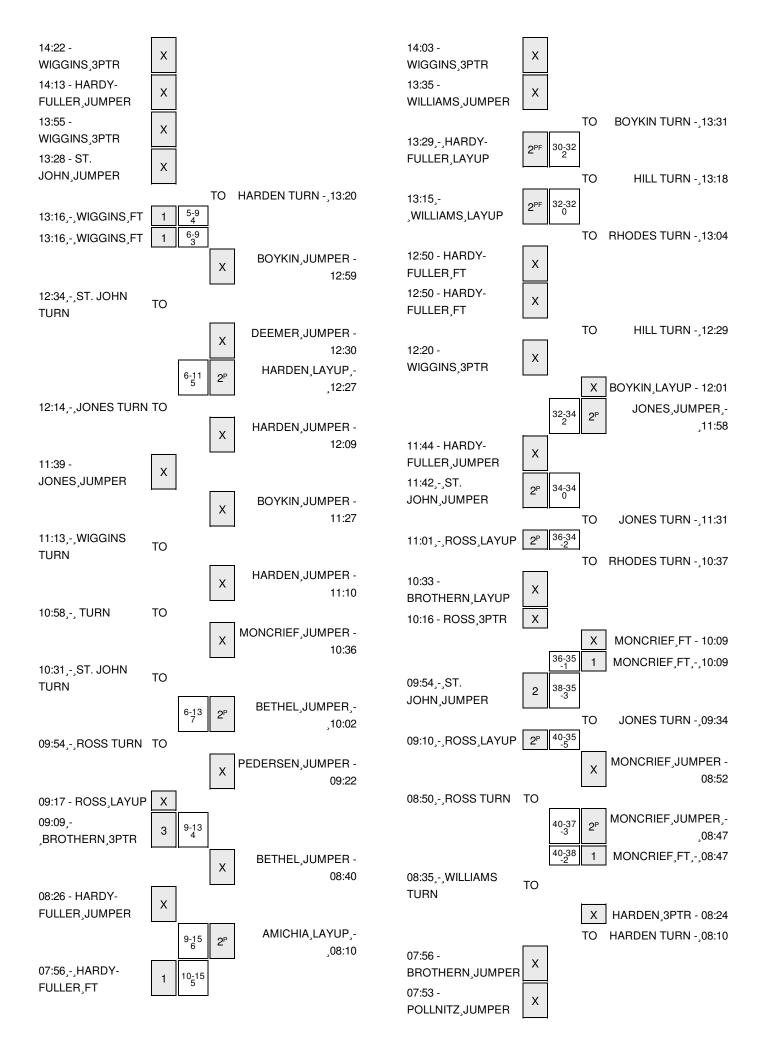

| VISITORS: Jackson State              | Time  | Score | Margin | HOME: LSU                            |
|--------------------------------------|-------|-------|--------|--------------------------------------|
|                                      | 12:09 |       |        | MISSED JUMPER by HARDEN, DASHAWN     |
| REBOUND (DEF) by BILE,NYAHOK         | 12:09 |       |        |                                      |
| MISSED JUMPER by JONES,KAMERON       | 11:39 |       |        |                                      |
| •                                    | 11:39 |       |        | BLOCK by FAREO, ALLIYAH              |
|                                      | 11:39 |       |        | REBOUND (DEF) by BOYKIN,SHEILA       |
|                                      | 11:27 |       |        | MISSED JUMPER by BOYKIN, SHEILA      |
| REBOUND (DEF) by JONES,KAMERON       | 11:27 |       |        |                                      |
| TURNOVER by WIGGINS, DERICA          | 11:13 |       |        |                                      |
| •                                    | 11:11 |       |        | STEAL by HARDEN, DASHAWN             |
|                                      | 11:10 |       |        | MISSED JUMPER by HARDEN, DASHAWN     |
| BLOCK by ST. JOHN,KE'RA              | 11:10 |       |        | •                                    |
| REBOUND (DEF) by TEAM                | 11:09 |       |        |                                      |
| TIMEOUT media                        | 11:09 |       |        |                                      |
| SUB IN: HUGHES,KAYLAN                | 11:09 |       |        |                                      |
| SUB IN: BROTHERN, DOMINIQUE          | 11:09 |       |        |                                      |
| SUB IN: ROSS,ALISA                   | 11:09 |       |        |                                      |
| SUB OUT: JONES,KAMERON               | 11:09 |       |        |                                      |
| SUB OUT: WIGGINS, DERICA             | 11:09 |       |        |                                      |
| SUB OUT: POLLNITZ,TIARA              | 11:09 |       |        |                                      |
| 00B 001.1 0LEIW12,17/WW              | 11:09 |       |        | SUB IN: BETHEL,AKILAH                |
|                                      | 11:09 |       |        | SUB IN: AMICHIA,STEPHANIE            |
|                                      | 11:09 |       |        | SUB IN: PEDERSEN,ANNE                |
|                                      | 11:09 |       |        | SUB IN: RHODES, JASMINE              |
|                                      | 11:09 |       |        | SUB IN: MONCRIEF, RAIGYNE            |
|                                      | 11:09 |       |        | SUB OUT: BOYKIN,SHEILA               |
|                                      | 11:09 |       |        | SUB OUT: HARDEN, DASHAWN             |
|                                      | 11:09 |       |        | SUB OUT: FAREO,ALLIYAH               |
|                                      | 11:09 |       |        | SUB OUT: HILL,RINA                   |
|                                      | 11:09 |       |        | SUB OUT: DEEMER, JENNA               |
| TURNOVER by TEAM                     | 10:58 |       |        | SUB OUT. DEEMEN, JENNA               |
| TORNOVER BY TEAM                     | 10:36 |       |        | MISSED ILIMDED by MONODIEE DAIGVNE   |
| DEDOLIND (DEE) by DEOTHERN DOMINIOUE |       |       |        | MISSED JUMPER by MONCRIEF,RAIGYNE    |
| REBOUND (DEF) by BROTHERN,DOMINIQUE  | 10:36 |       |        |                                      |
| TURNOVER by ST. JOHN,KE'RA           | 10:31 |       |        |                                      |
| SUB IN: POLLNITZ,TIARA               | 10:31 |       |        |                                      |
| SUB OUT: ST. JOHN,KE'RA              | 10:31 |       |        |                                      |
| FOUL by POLLNITZ,TIARA               | 10:16 | 40.0  | 11.7   | OCCUPANTED A DETUEL AND ALLIDATE     |
|                                      | 10:02 | 13-6  | H 7    | GOOD! JUMPER by BETHEL, AKILAH [PNT] |
| TURNOVER L. BOOG ALIGA               | 10:02 |       |        | ASSIST by PEDERSEN,ANNE              |
| TURNOVER by ROSS,ALISA               | 09:54 |       |        | OTEAL L. MONOPIEE PAIOVAIE           |
| OUD IN LIADBY FULLED AVANINA         | 09:53 |       |        | STEAL by MONCRIEF,RAIGYNE            |
| SUB IN: HARDY-FULLER, AYANNA         | 09:26 |       |        |                                      |
| SUB OUT: BILE,NYAHOK                 | 09:26 |       |        |                                      |
| DEDOLIND (DEE) L. DOOG ALIGA         | 09:22 |       |        | MISSED JUMPER by PEDERSEN,ANNE       |
| REBOUND (DEF) by ROSS,ALISA          | 09:22 |       |        |                                      |
| MISSED LAYUP by ROSS,ALISA           | 09:17 |       |        |                                      |
|                                      | 09:17 |       |        | BLOCK by MONCRIEF,RAIGYNE            |
| REBOUND (OFF) by TEAM                | 09:17 |       |        |                                      |
| GOOD! 3PTR by BROTHERN,DOMINIQUE     | 09:09 | 13-9  | H 4    |                                      |
| ASSIST by ROSS,ALISA                 | 09:09 |       |        |                                      |
|                                      | 08:40 |       |        | MISSED JUMPER by BETHEL,AKILAH       |
| REBOUND (DEF) by POLLNITZ, TIARA     | 08:40 |       |        |                                      |
|                                      | 08:39 |       |        | FOUL by AMICHIA,STEPHANIE            |

| VISITORS: Jackson State                   | Time  | Score | Margin | HOME: LSU                               |
|-------------------------------------------|-------|-------|--------|-----------------------------------------|
| MISSED JUMPER by HARDY-FULLER, AYANNA     | 08:26 | 00010 | a.g    |                                         |
| •                                         | 08:26 |       |        | BLOCK by MONCRIEF, RAIGYNE              |
|                                           | 08:25 |       |        | REBOUND (DEF) by TEAM                   |
| FOUL by HUGHES,KAYLAN                     | 08:24 |       |        |                                         |
| SUB IN: ST. JOHN,KE'RA                    | 08:24 |       |        |                                         |
| SUB OUT: HUGHES,KAYLAN                    | 08:24 |       |        |                                         |
|                                           | 08:10 | 15-9  | H 6    | GOOD! LAYUP by AMICHIA, STEPHANIE [PNT] |
|                                           | 08:10 |       |        | ASSIST by BETHEL,AKILAH                 |
|                                           | 07:56 |       |        | FOUL by AMICHIA, STEPHANIE              |
| TIMEOUT MEDIA                             | 07:56 |       |        |                                         |
| GOOD! FT by HARDY-FULLER, AYANNA          | 07:56 | 15-10 | H 5    |                                         |
| GOOD! FT by HARDY-FULLER, AYANNA          | 07:56 | 15-11 | H 4    |                                         |
|                                           | 07:56 |       |        | SUB IN: JONES,ANN                       |
|                                           | 07:56 |       |        | SUB IN: HARDEN, DASHAWN                 |
|                                           | 07:56 |       |        | SUB OUT: AMICHIA, STEPHANIE             |
|                                           | 07:56 |       |        | SUB OUT: RHODES, JASMINE                |
|                                           | 07:27 |       |        | MISSED LAYUP by HARDEN, DASHAWN         |
|                                           | 07:27 |       |        | REBOUND (OFF) by MONCRIEF, RAIGYNE      |
| FOUL by ROSS,ALISA                        | 07:24 |       |        |                                         |
|                                           | 07:24 |       |        | MISSED FT by MONCRIEF, RAIGYNE          |
| REBOUND (DEF) by TEAM                     | 07:24 |       |        |                                         |
|                                           | 07:23 |       |        | FOUL by BETHEL,AKILAH                   |
|                                           | 07:23 |       |        | SUB IN: BOYKIN,SHEILA                   |
|                                           | 07:23 |       |        | SUB OUT: BETHEL,AKILAH                  |
| TIMEOUT 30SEC                             | 07:14 |       |        |                                         |
| TURNOVER by ST. JOHN,KE'RA                | 07:10 |       |        |                                         |
|                                           | 07:10 |       |        | STEAL by HARDEN, DASHAWN                |
|                                           | 06:43 |       |        | MISSED JUMPER by PEDERSEN, ANNE         |
| REBOUND (DEF) by TEAM                     | 06:43 |       |        |                                         |
| GOOD! LAYUP by HARDY-FULLER,AYANNA [PNT]  | 06:24 | 15-13 | H 2    |                                         |
| ASSIST by ROSS,ALISA                      | 06:24 |       |        |                                         |
|                                           | 06:17 |       |        | TURNOVER by PEDERSEN, ANNE              |
| STEAL by ST. JOHN,KE'RA                   | 06:17 |       |        |                                         |
| MISSED 3PTR by POLLNITZ, TIARA            | 06:01 |       |        |                                         |
|                                           | 06:01 |       |        | REBOUND (DEF) by BOYKIN, SHEILA         |
|                                           | 05:54 |       |        | MISSED JUMPER by MONCRIEF, RAIGYNE      |
|                                           | 05:54 |       |        | REBOUND (OFF) by JONES,ANN              |
|                                           | 05:52 | 17-13 | H 4    | GOOD! JUMPER by JONES,ANN [PNT]         |
| MISSED 3PTR by ST. JOHN,KE'RA             | 05:36 |       |        |                                         |
|                                           | 05:36 |       |        | REBOUND (DEF) by MONCRIEF, RAIGYNE      |
|                                           | 05:22 |       |        | MISSED 3PTR by HARDEN, DASHAWN          |
| REBOUND (DEF) by HARDY-FULLER, AYANNA     | 05:22 |       |        |                                         |
| GOOD! 3PTR by ROSS,ALISA                  | 04:53 | 17-16 | H 1    |                                         |
| ASSIST by BROTHERN, DOMINIQUE             | 04:53 |       |        |                                         |
|                                           | 04:41 |       |        | MISSED JUMPER by JONES, ANN             |
|                                           | 04:41 |       |        | REBOUND (OFF) by JONES,ANN              |
|                                           | 04:39 | 19-16 | H 3    | GOOD! LAYUP by JONES,ANN [PNT]          |
| GOOD! JUMPER by HARDY-FULLER,AYANNA [PNT] | 04:14 | 19-18 | H 1    |                                         |
|                                           | 03:53 |       |        | MISSED JUMPER by MONCRIEF, RAIGYNE      |
| REBOUND (DEF) by BROTHERN, DOMINIQUE      | 03:53 |       |        |                                         |
| TURNOVER by BROTHERN, DOMINIQUE           | 03:47 |       |        |                                         |
|                                           | 03:46 |       |        | STEAL by HARDEN, DASHAWN                |

| VISITORS: Jackson State               | Time  | Score | Margin | HOME: LSU                              |
|---------------------------------------|-------|-------|--------|----------------------------------------|
|                                       | 03:44 | 21-18 | Н3     | GOOD! LAYUP by HARDEN,DASHAWN [FB/PNT] |
|                                       | 03:44 |       |        | ASSIST by BOYKIN,SHEILA                |
| MISSED JUMPER by HARDY-FULLER,AYANNA  | 03:28 |       |        |                                        |
|                                       | 03:28 |       |        | BLOCK by JONES,ANN                     |
|                                       | 03:27 |       |        | REBOUND (DEF) by PEDERSEN,ANNE         |
|                                       | 03:11 | 23-18 | H 5    | GOOD! JUMPER by JONES,ANN              |
|                                       | 03:11 |       |        | ASSIST by HARDEN, DASHAWN              |
| TURNOVER by ROSS,ALISA                | 02:58 |       |        | · · · · · · · · · · · · · · · · · · ·  |
|                                       | 02:57 |       |        | STEAL by BOYKIN,SHEILA                 |
|                                       | 02:54 | 25-18 | H 7    | GOOD! LAYUP by BOYKIN,SHEILA [PNT]     |
| MISSED 3PTR by BROTHERN, DOMINIQUE    | 02:41 |       |        | ,                                      |
| , , , , , , , , , , , , , , , , , , , | 02:41 |       |        | REBOUND (DEF) by JONES,ANN             |
|                                       | 02:36 |       |        | TIMEOUT 30SEC                          |
| SUB IN: ROBINSON,BRIDGET              | 02:36 |       |        |                                        |
| SUB IN: WIGGINS, DERICA               | 02:36 |       |        |                                        |
| SUB IN: BILE,NYAHOK                   | 02:36 |       |        |                                        |
| SUB OUT: ST. JOHN,KE'RA               | 02:36 |       |        |                                        |
| SUB OUT: BROTHERN,DOMINIQUE           | 02:36 |       |        |                                        |
| SUB OUT: ROSS,ALISA                   | 02:36 |       |        |                                        |
| 30B 001. N033,ALISA                   | 02:36 |       |        | SUB IN: FAREO,ALLIYAH                  |
|                                       | 02:36 |       |        | SUB IN: AMICHIA,STEPHANIE              |
|                                       | 02:36 |       |        | SUB IN: DEEMER, JENNA                  |
|                                       | 02:36 |       |        |                                        |
|                                       |       |       |        | SUB OUT: BOYKIN, SHEILA                |
|                                       | 02:36 |       |        | SUB OUT: PEDERSEN, ANNE                |
|                                       | 02:36 | 00.40 | 11.40  | SUB OUT: MONCRIEF, RAIGYNE             |
|                                       | 02:16 | 28-18 | H 10   | GOOD! 3PTR by HARDEN,DASHAWN           |
|                                       | 02:16 |       |        | ASSIST by PEDERSEN,ANNE                |
|                                       | 02:06 |       |        | FOUL by AMICHIA, STEPHANIE             |
|                                       | 02:06 |       |        | SUB IN: BOYKIN,SHEILA                  |
|                                       | 02:06 |       |        | SUB OUT: AMICHIA,STEPHANIE             |
| MISSED JUMPER by ROBINSON,BRIDGET     | 01:40 |       |        |                                        |
| REBOUND (OFF) by BILE,NYAHOK          | 01:40 |       |        |                                        |
| GOOD! JUMPER by BILE,NYAHOK [PNT]     | 01:39 | 28-20 | H 8    |                                        |
|                                       | 01:39 |       |        | FOUL by PEDERSEN,ANNE                  |
| GOOD! FT by BILE,NYAHOK               | 01:39 | 28-21 | H 7    |                                        |
|                                       | 01:35 |       |        | TURNOVER by FAREO,ALLIYAH              |
|                                       | 01:35 |       |        | FOUL by FAREO,ALLIYAH                  |
| TURNOVER by HARDY-FULLER, AYANNA      | 01:28 |       |        |                                        |
|                                       | 01:26 |       |        | STEAL by DEEMER,JENNA                  |
|                                       | 01:18 |       |        | MISSED 3PTR by HARDEN,DASHAWN          |
| REBOUND (DEF) by BILE,NYAHOK          | 01:18 |       |        |                                        |
| MISSED LAYUP by WIGGINS, DERICA       | 01:08 |       |        |                                        |
|                                       | 01:08 |       |        | REBOUND (DEF) by PEDERSEN, ANNE        |
| FOUL by WIGGINS, DERICA               | 00:57 |       |        |                                        |
|                                       | 00:57 |       |        | MISSED FT by BOYKIN,SHEILA             |
| REBOUND (DEF) by BILE,NYAHOK          | 00:57 |       |        |                                        |
| MISSED 3PTR by WIGGINS, DERICA        | 00:48 |       |        |                                        |
| REBOUND (OFF) by TEAM                 | 00:48 |       |        |                                        |
| MISSED JUMPER by HARDY-FULLER,AYANNA  | 00:16 |       |        |                                        |
| REBOUND (OFF) by TEAM                 | 00:16 |       |        |                                        |
| TURNOVER by TEAM                      | 00:16 |       |        |                                        |
|                                       | 00:04 | 30-21 | H 9    | GOOD! JUMPER by HARDEN, DASHAWN [PNT]  |