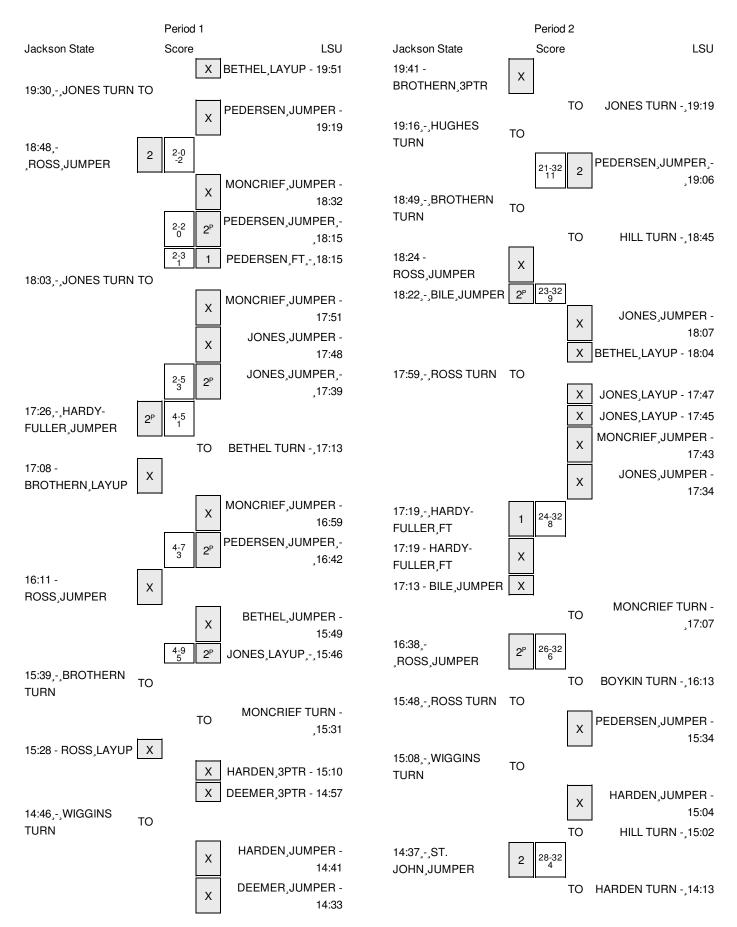

# Jackson State vs LSU 11/17/2014; 7:02 p.m. at Baton Rouge, La. (Maravich Center) Period 1 Play-By-Play

| VISITORS: Jackson State                   | Time  | Score | Margin | HOME: LSU                            |
|-------------------------------------------|-------|-------|--------|--------------------------------------|
|                                           | 19:51 |       |        | MISSED LAYUP by BETHEL,AKILAH        |
| BLOCK by ST. JOHN,KE'RA                   | 19:51 |       |        |                                      |
| REBOUND (DEF) by ROSS,ALISA               | 19:49 |       |        |                                      |
| TURNOVER by JONES,KAMERON                 | 19:30 |       |        |                                      |
|                                           | 19:30 |       |        | STEAL by JONES,ANN                   |
|                                           | 19:19 |       |        | MISSED JUMPER by PEDERSEN, ANNE      |
| REBOUND (DEF) by JONES,KAMERON            | 19:19 |       |        |                                      |
| GOOD! JUMPER by ROSS,ALISA                | 18:48 | 0-2   | V 2    |                                      |
| ASSIST by ST. JOHN,KE'RA                  | 18:48 |       |        |                                      |
|                                           | 18:32 |       |        | MISSED JUMPER by MONCRIEF, RAIGYNE   |
|                                           | 18:32 |       |        | REBOUND (OFF) by MONCRIEF, RAIGYNE   |
|                                           | 18:15 | 2-2   | T      | GOOD! JUMPER by PEDERSEN, ANNE [PNT] |
| FOUL by JONES,KAMERON                     | 18:15 |       |        |                                      |
|                                           | 18:15 | 3-2   | H 1    | GOOD! FT by PEDERSEN,ANNE            |
| TURNOVER by JONES,KAMERON                 | 18:03 |       |        |                                      |
| SUB IN: HUGHES,KAYLAN                     | 18:03 |       |        |                                      |
| SUB OUT: JONES,KAMERON                    | 18:03 |       |        |                                      |
|                                           | 17:51 |       |        | MISSED JUMPER by MONCRIEF, RAIGYNE   |
|                                           | 17:51 |       |        | REBOUND (OFF) by JONES,ANN           |
|                                           | 17:48 |       |        | MISSED JUMPER by JONES,ANN           |
|                                           | 17:48 |       |        | REBOUND (OFF) by JONES,ANN           |
|                                           | 17:39 | 5-2   | H 3    | GOOD! JUMPER by JONES,ANN [PNT]      |
|                                           | 17:35 |       |        | FOUL by BETHEL,AKILAH                |
| GOOD! JUMPER by HARDY-FULLER,AYANNA [PNT] | 17:26 | 5-4   | H 1    |                                      |
|                                           | 17:13 |       |        | TURNOVER by BETHEL, AKILAH           |
| STEAL by ST. JOHN,KE'RA                   | 17:12 |       |        |                                      |
| MISSED LAYUP by BROTHERN, DOMINIQUE       | 17:08 |       |        |                                      |
|                                           | 17:08 |       |        | REBOUND (DEF) by JONES,ANN           |
|                                           | 16:59 |       |        | MISSED JUMPER by MONCRIEF, RAIGYNE   |
|                                           | 16:59 |       |        | REBOUND (OFF) by HILL,RINA           |
| FOUL by BROTHERN, DOMINIQUE               | 16:57 |       |        |                                      |
|                                           | 16:42 | 7-4   | H 3    | GOOD! JUMPER by PEDERSEN,ANNE [PNT]  |
| MISSED JUMPER by ROSS,ALISA               | 16:11 |       |        |                                      |
|                                           | 16:11 |       |        | REBOUND (DEF) by JONES,ANN           |
|                                           | 15:49 |       |        | MISSED JUMPER by BETHEL, AKILAH      |
|                                           | 15:49 |       |        | REBOUND (OFF) by JONES,ANN           |
|                                           | 15:46 | 9-4   | H 5    | GOOD! LAYUP by JONES,ANN [PNT]       |
| TURNOVER by BROTHERN, DOMINIQUE           | 15:39 |       |        |                                      |
|                                           | 15:37 |       |        | STEAL by MONCRIEF, RAIGYNE           |
|                                           | 15:31 |       |        | TURNOVER by MONCRIEF, RAIGYNE        |
| STEAL by ROSS,ALISA                       | 15:29 |       |        |                                      |
| MISSED LAYUP by ROSS,ALISA                | 15:28 |       |        |                                      |
|                                           | 15:28 |       |        | BLOCK by MONCRIEF, RAIGYNE           |
|                                           | 15:26 |       |        | REBOUND (DEF) by MONCRIEF, RAIGYNE   |
| FOUL by ST. JOHN,KE'RA                    | 15:26 |       |        |                                      |
|                                           | 15:26 |       |        | TIMEOUT media                        |
| SUB IN: WIGGINS, DERICA                   | 15:26 |       |        |                                      |

| VISITORS: Jackson State              | Time  | Score | Margin | HOME: LSU                           |
|--------------------------------------|-------|-------|--------|-------------------------------------|
| SUB IN: BILE,NYAHOK                  | 15:26 |       |        |                                     |
| SUB IN: POLLNITZ,TIARA               | 15:26 |       |        |                                     |
| SUB OUT: BROTHERN, DOMINIQUE         | 15:26 |       |        |                                     |
| SUB OUT: ROSS,ALISA                  | 15:26 |       |        |                                     |
| SUB OUT: ST. JOHN,KE'RA              | 15:26 |       |        |                                     |
|                                      | 15:26 |       |        | SUB IN: BOYKIN,SHEILA               |
|                                      | 15:26 |       |        | SUB IN: HARDEN, DASHAWN             |
|                                      | 15:26 |       |        | SUB IN: DEEMER,JENNA                |
|                                      | 15:26 |       |        | SUB OUT: BETHEL,AKILAH              |
|                                      | 15:26 |       |        | SUB OUT: PEDERSEN,ANNE              |
|                                      | 15:26 |       |        | SUB OUT: HILL,RINA                  |
|                                      | 15:10 |       |        | MISSED 3PTR by HARDEN, DASHAWN      |
|                                      | 15:10 |       |        | REBOUND (OFF) by JONES, ANN         |
|                                      | 14:57 |       |        | MISSED 3PTR by DEEMER,JENNA         |
| REBOUND (DEF) by HARDY-FULLER,AYANNA | 14:57 |       |        |                                     |
| TURNOVER by WIGGINS, DERICA          | 14:46 |       |        |                                     |
|                                      | 14:45 |       |        | STEAL by DEEMER,JENNA               |
|                                      | 14:41 |       |        | MISSED JUMPER by HARDEN, DASHAWN    |
|                                      | 14:41 |       |        | REBOUND (OFF) by TEAM               |
|                                      | 14:33 |       |        | MISSED JUMPER by DEEMER, JENNA      |
| REBOUND (DEF) by BILE,NYAHOK         | 14:33 |       |        |                                     |
| MISSED 3PTR by WIGGINS, DERICA       | 14:22 |       |        |                                     |
| REBOUND (OFF) by BILE,NYAHOK         | 14:22 |       |        |                                     |
| MISSED JUMPER by HARDY-FULLER,AYANNA | 14:13 |       |        |                                     |
| REBOUND (OFF) by TEAM                | 14:13 |       |        |                                     |
|                                      | 14:13 |       |        | SUB IN: FAREO,ALLIYAH               |
|                                      | 14:13 |       |        | SUB OUT: JONES,ANN                  |
| MISSED 3PTR by WIGGINS, DERICA       | 13:55 |       |        |                                     |
| REBOUND (OFF) by TEAM                | 13:55 |       |        |                                     |
| SUB IN: ST. JOHN,KE'RA               | 13:51 |       |        |                                     |
| SUB OUT: HARDY-FULLER, AYANNA        | 13:51 |       |        |                                     |
|                                      | 13:51 |       |        | SUB IN: HILL,RINA                   |
|                                      | 13:51 |       |        | SUB OUT: MONCRIEF, RAIGYNE          |
| MISSED JUMPER by ST. JOHN,KE'RA      | 13:28 |       |        |                                     |
|                                      | 13:28 |       |        | REBOUND (DEF) by BOYKIN, SHEILA     |
|                                      | 13:20 |       |        | TURNOVER by HARDEN, DASHAWN         |
| STEAL by WIGGINS, DERICA             | 13:19 |       |        |                                     |
|                                      | 13:16 |       |        | FOUL by HARDEN, DASHAWN             |
| GOOD! FT by WIGGINS, DERICA          | 13:16 | 9-5   | H 4    |                                     |
| GOOD! FT by WIGGINS, DERICA          | 13:16 | 9-6   | H 3    |                                     |
| FOUL by HUGHES,KAYLAN                | 13:04 |       |        |                                     |
| SUB IN: JONES,KAMERON                | 13:04 |       |        |                                     |
| SUB OUT: HUGHES,KAYLAN               | 13:04 |       |        |                                     |
|                                      | 12:59 |       |        | MISSED JUMPER by BOYKIN,SHEILA      |
| REBOUND (DEF) by JONES,KAMERON       | 12:59 |       |        |                                     |
| TURNOVER by ST. JOHN,KE'RA           | 12:34 |       |        |                                     |
|                                      | 12:33 |       |        | STEAL by HARDEN, DASHAWN            |
|                                      | 12:30 |       |        | MISSED JUMPER by DEEMER, JENNA      |
|                                      | 12:30 |       |        | REBOUND (OFF) by HARDEN, DASHAWN    |
|                                      | 12:27 | 11-6  | H 5    | GOOD! LAYUP by HARDEN,DASHAWN [PNT] |
| TURNOVER by JONES,KAMERON            | 12:14 |       |        |                                     |
|                                      | 12:13 |       |        | STEAL by DEEMER,JENNA               |

| VISITORS: Jackson State              | Time  | Score | Margin | HOME: LSU                            |
|--------------------------------------|-------|-------|--------|--------------------------------------|
|                                      | 12:09 |       |        | MISSED JUMPER by HARDEN, DASHAWN     |
| REBOUND (DEF) by BILE,NYAHOK         | 12:09 |       |        |                                      |
| MISSED JUMPER by JONES,KAMERON       | 11:39 |       |        |                                      |
| •                                    | 11:39 |       |        | BLOCK by FAREO, ALLIYAH              |
|                                      | 11:39 |       |        | REBOUND (DEF) by BOYKIN,SHEILA       |
|                                      | 11:27 |       |        | MISSED JUMPER by BOYKIN, SHEILA      |
| REBOUND (DEF) by JONES,KAMERON       | 11:27 |       |        |                                      |
| TURNOVER by WIGGINS, DERICA          | 11:13 |       |        |                                      |
| •                                    | 11:11 |       |        | STEAL by HARDEN, DASHAWN             |
|                                      | 11:10 |       |        | MISSED JUMPER by HARDEN, DASHAWN     |
| BLOCK by ST. JOHN,KE'RA              | 11:10 |       |        | •                                    |
| REBOUND (DEF) by TEAM                | 11:09 |       |        |                                      |
| TIMEOUT media                        | 11:09 |       |        |                                      |
| SUB IN: HUGHES,KAYLAN                | 11:09 |       |        |                                      |
| SUB IN: BROTHERN, DOMINIQUE          | 11:09 |       |        |                                      |
| SUB IN: ROSS,ALISA                   | 11:09 |       |        |                                      |
| SUB OUT: JONES,KAMERON               | 11:09 |       |        |                                      |
| SUB OUT: WIGGINS, DERICA             | 11:09 |       |        |                                      |
| SUB OUT: POLLNITZ,TIARA              | 11:09 |       |        |                                      |
| 00B 001.1 0LEIW12,17/WW              | 11:09 |       |        | SUB IN: BETHEL,AKILAH                |
|                                      | 11:09 |       |        | SUB IN: AMICHIA,STEPHANIE            |
|                                      | 11:09 |       |        | SUB IN: PEDERSEN,ANNE                |
|                                      | 11:09 |       |        | SUB IN: RHODES, JASMINE              |
|                                      | 11:09 |       |        | SUB IN: MONCRIEF, RAIGYNE            |
|                                      | 11:09 |       |        | SUB OUT: BOYKIN,SHEILA               |
|                                      | 11:09 |       |        | SUB OUT: HARDEN, DASHAWN             |
|                                      | 11:09 |       |        | SUB OUT: FAREO,ALLIYAH               |
|                                      | 11:09 |       |        | SUB OUT: HILL,RINA                   |
|                                      | 11:09 |       |        | SUB OUT: DEEMER, JENNA               |
| TURNOVER by TEAM                     | 10:58 |       |        | SUB OUT. DEEMEN, JENNA               |
| TORNOVER BY TEAM                     | 10:36 |       |        | MISSED ILIMDED by MONODIEE DAIGVNE   |
| DEDOLIND (DEE) by DEOTHERN DOMINIOUE |       |       |        | MISSED JUMPER by MONCRIEF,RAIGYNE    |
| REBOUND (DEF) by BROTHERN,DOMINIQUE  | 10:36 |       |        |                                      |
| TURNOVER by ST. JOHN,KE'RA           | 10:31 |       |        |                                      |
| SUB IN: POLLNITZ,TIARA               | 10:31 |       |        |                                      |
| SUB OUT: ST. JOHN,KE'RA              | 10:31 |       |        |                                      |
| FOUL by POLLNITZ,TIARA               | 10:16 | 40.0  | 11.7   | OCCUPANTED A DETUEL AND ALLIDATE     |
|                                      | 10:02 | 13-6  | H 7    | GOOD! JUMPER by BETHEL, AKILAH [PNT] |
| TURNOVER L. BOOG ALIGA               | 10:02 |       |        | ASSIST by PEDERSEN,ANNE              |
| TURNOVER by ROSS,ALISA               | 09:54 |       |        | OTEAL L. MONOPIEE PAIOVAIE           |
| OUD IN LIADBY FULLED AVANINA         | 09:53 |       |        | STEAL by MONCRIEF,RAIGYNE            |
| SUB IN: HARDY-FULLER, AYANNA         | 09:26 |       |        |                                      |
| SUB OUT: BILE,NYAHOK                 | 09:26 |       |        |                                      |
| DEDOLIND (DEE) L. DOOG ALIGA         | 09:22 |       |        | MISSED JUMPER by PEDERSEN,ANNE       |
| REBOUND (DEF) by ROSS,ALISA          | 09:22 |       |        |                                      |
| MISSED LAYUP by ROSS,ALISA           | 09:17 |       |        |                                      |
|                                      | 09:17 |       |        | BLOCK by MONCRIEF,RAIGYNE            |
| REBOUND (OFF) by TEAM                | 09:17 |       |        |                                      |
| GOOD! 3PTR by BROTHERN,DOMINIQUE     | 09:09 | 13-9  | H 4    |                                      |
| ASSIST by ROSS,ALISA                 | 09:09 |       |        |                                      |
|                                      | 08:40 |       |        | MISSED JUMPER by BETHEL,AKILAH       |
| REBOUND (DEF) by POLLNITZ, TIARA     | 08:40 |       |        |                                      |
|                                      | 08:39 |       |        | FOUL by AMICHIA,STEPHANIE            |

| VISITORS: Jackson State                   | Time  | Score | Margin | HOME: LSU                               |
|-------------------------------------------|-------|-------|--------|-----------------------------------------|
| MISSED JUMPER by HARDY-FULLER, AYANNA     | 08:26 | 00010 | a.g    |                                         |
| •                                         | 08:26 |       |        | BLOCK by MONCRIEF, RAIGYNE              |
|                                           | 08:25 |       |        | REBOUND (DEF) by TEAM                   |
| FOUL by HUGHES,KAYLAN                     | 08:24 |       |        |                                         |
| SUB IN: ST. JOHN,KE'RA                    | 08:24 |       |        |                                         |
| SUB OUT: HUGHES,KAYLAN                    | 08:24 |       |        |                                         |
|                                           | 08:10 | 15-9  | H 6    | GOOD! LAYUP by AMICHIA, STEPHANIE [PNT] |
|                                           | 08:10 |       |        | ASSIST by BETHEL,AKILAH                 |
|                                           | 07:56 |       |        | FOUL by AMICHIA, STEPHANIE              |
| TIMEOUT MEDIA                             | 07:56 |       |        |                                         |
| GOOD! FT by HARDY-FULLER, AYANNA          | 07:56 | 15-10 | H 5    |                                         |
| GOOD! FT by HARDY-FULLER, AYANNA          | 07:56 | 15-11 | H 4    |                                         |
|                                           | 07:56 |       |        | SUB IN: JONES,ANN                       |
|                                           | 07:56 |       |        | SUB IN: HARDEN, DASHAWN                 |
|                                           | 07:56 |       |        | SUB OUT: AMICHIA, STEPHANIE             |
|                                           | 07:56 |       |        | SUB OUT: RHODES, JASMINE                |
|                                           | 07:27 |       |        | MISSED LAYUP by HARDEN, DASHAWN         |
|                                           | 07:27 |       |        | REBOUND (OFF) by MONCRIEF, RAIGYNE      |
| FOUL by ROSS,ALISA                        | 07:24 |       |        |                                         |
|                                           | 07:24 |       |        | MISSED FT by MONCRIEF, RAIGYNE          |
| REBOUND (DEF) by TEAM                     | 07:24 |       |        |                                         |
|                                           | 07:23 |       |        | FOUL by BETHEL,AKILAH                   |
|                                           | 07:23 |       |        | SUB IN: BOYKIN,SHEILA                   |
|                                           | 07:23 |       |        | SUB OUT: BETHEL,AKILAH                  |
| TIMEOUT 30SEC                             | 07:14 |       |        |                                         |
| TURNOVER by ST. JOHN,KE'RA                | 07:10 |       |        |                                         |
|                                           | 07:10 |       |        | STEAL by HARDEN, DASHAWN                |
|                                           | 06:43 |       |        | MISSED JUMPER by PEDERSEN, ANNE         |
| REBOUND (DEF) by TEAM                     | 06:43 |       |        |                                         |
| GOOD! LAYUP by HARDY-FULLER,AYANNA [PNT]  | 06:24 | 15-13 | H 2    |                                         |
| ASSIST by ROSS,ALISA                      | 06:24 |       |        |                                         |
|                                           | 06:17 |       |        | TURNOVER by PEDERSEN, ANNE              |
| STEAL by ST. JOHN,KE'RA                   | 06:17 |       |        |                                         |
| MISSED 3PTR by POLLNITZ, TIARA            | 06:01 |       |        |                                         |
|                                           | 06:01 |       |        | REBOUND (DEF) by BOYKIN, SHEILA         |
|                                           | 05:54 |       |        | MISSED JUMPER by MONCRIEF, RAIGYNE      |
|                                           | 05:54 |       |        | REBOUND (OFF) by JONES,ANN              |
|                                           | 05:52 | 17-13 | H 4    | GOOD! JUMPER by JONES,ANN [PNT]         |
| MISSED 3PTR by ST. JOHN,KE'RA             | 05:36 |       |        |                                         |
|                                           | 05:36 |       |        | REBOUND (DEF) by MONCRIEF, RAIGYNE      |
|                                           | 05:22 |       |        | MISSED 3PTR by HARDEN, DASHAWN          |
| REBOUND (DEF) by HARDY-FULLER, AYANNA     | 05:22 |       |        |                                         |
| GOOD! 3PTR by ROSS,ALISA                  | 04:53 | 17-16 | H 1    |                                         |
| ASSIST by BROTHERN, DOMINIQUE             | 04:53 |       |        |                                         |
|                                           | 04:41 |       |        | MISSED JUMPER by JONES, ANN             |
|                                           | 04:41 |       |        | REBOUND (OFF) by JONES,ANN              |
|                                           | 04:39 | 19-16 | H 3    | GOOD! LAYUP by JONES,ANN [PNT]          |
| GOOD! JUMPER by HARDY-FULLER,AYANNA [PNT] | 04:14 | 19-18 | H 1    |                                         |
|                                           | 03:53 |       |        | MISSED JUMPER by MONCRIEF, RAIGYNE      |
| REBOUND (DEF) by BROTHERN, DOMINIQUE      | 03:53 |       |        |                                         |
| TURNOVER by BROTHERN, DOMINIQUE           | 03:47 |       |        |                                         |
|                                           | 03:46 |       |        | STEAL by HARDEN, DASHAWN                |

| VISITORS: Jackson State               | Time  | Score | Margin | HOME: LSU                              |
|---------------------------------------|-------|-------|--------|----------------------------------------|
|                                       | 03:44 | 21-18 | Н3     | GOOD! LAYUP by HARDEN,DASHAWN [FB/PNT] |
|                                       | 03:44 |       |        | ASSIST by BOYKIN,SHEILA                |
| MISSED JUMPER by HARDY-FULLER,AYANNA  | 03:28 |       |        |                                        |
|                                       | 03:28 |       |        | BLOCK by JONES,ANN                     |
|                                       | 03:27 |       |        | REBOUND (DEF) by PEDERSEN,ANNE         |
|                                       | 03:11 | 23-18 | H 5    | GOOD! JUMPER by JONES,ANN              |
|                                       | 03:11 |       |        | ASSIST by HARDEN, DASHAWN              |
| TURNOVER by ROSS,ALISA                | 02:58 |       |        | · · · · · · · · · · · · · · · · · · ·  |
|                                       | 02:57 |       |        | STEAL by BOYKIN,SHEILA                 |
|                                       | 02:54 | 25-18 | H 7    | GOOD! LAYUP by BOYKIN,SHEILA [PNT]     |
| MISSED 3PTR by BROTHERN, DOMINIQUE    | 02:41 |       |        | ,                                      |
| , , , , , , , , , , , , , , , , , , , | 02:41 |       |        | REBOUND (DEF) by JONES,ANN             |
|                                       | 02:36 |       |        | TIMEOUT 30SEC                          |
| SUB IN: ROBINSON,BRIDGET              | 02:36 |       |        |                                        |
| SUB IN: WIGGINS, DERICA               | 02:36 |       |        |                                        |
| SUB IN: BILE,NYAHOK                   | 02:36 |       |        |                                        |
| SUB OUT: ST. JOHN,KE'RA               | 02:36 |       |        |                                        |
| SUB OUT: BROTHERN,DOMINIQUE           | 02:36 |       |        |                                        |
| SUB OUT: ROSS,ALISA                   | 02:36 |       |        |                                        |
| 30B 001. N033,ALISA                   | 02:36 |       |        | SUB IN: FAREO,ALLIYAH                  |
|                                       | 02:36 |       |        | SUB IN: AMICHIA,STEPHANIE              |
|                                       | 02:36 |       |        | SUB IN: DEEMER, JENNA                  |
|                                       | 02:36 |       |        |                                        |
|                                       |       |       |        | SUB OUT: BOYKIN, SHEILA                |
|                                       | 02:36 |       |        | SUB OUT: PEDERSEN, ANNE                |
|                                       | 02:36 | 00.40 | 11.40  | SUB OUT: MONCRIEF, RAIGYNE             |
|                                       | 02:16 | 28-18 | H 10   | GOOD! 3PTR by HARDEN,DASHAWN           |
|                                       | 02:16 |       |        | ASSIST by PEDERSEN,ANNE                |
|                                       | 02:06 |       |        | FOUL by AMICHIA, STEPHANIE             |
|                                       | 02:06 |       |        | SUB IN: BOYKIN,SHEILA                  |
|                                       | 02:06 |       |        | SUB OUT: AMICHIA,STEPHANIE             |
| MISSED JUMPER by ROBINSON,BRIDGET     | 01:40 |       |        |                                        |
| REBOUND (OFF) by BILE,NYAHOK          | 01:40 |       |        |                                        |
| GOOD! JUMPER by BILE,NYAHOK [PNT]     | 01:39 | 28-20 | H 8    |                                        |
|                                       | 01:39 |       |        | FOUL by PEDERSEN,ANNE                  |
| GOOD! FT by BILE,NYAHOK               | 01:39 | 28-21 | H 7    |                                        |
|                                       | 01:35 |       |        | TURNOVER by FAREO,ALLIYAH              |
|                                       | 01:35 |       |        | FOUL by FAREO,ALLIYAH                  |
| TURNOVER by HARDY-FULLER, AYANNA      | 01:28 |       |        |                                        |
|                                       | 01:26 |       |        | STEAL by DEEMER,JENNA                  |
|                                       | 01:18 |       |        | MISSED 3PTR by HARDEN,DASHAWN          |
| REBOUND (DEF) by BILE,NYAHOK          | 01:18 |       |        |                                        |
| MISSED LAYUP by WIGGINS, DERICA       | 01:08 |       |        |                                        |
|                                       | 01:08 |       |        | REBOUND (DEF) by PEDERSEN, ANNE        |
| FOUL by WIGGINS, DERICA               | 00:57 |       |        |                                        |
|                                       | 00:57 |       |        | MISSED FT by BOYKIN,SHEILA             |
| REBOUND (DEF) by BILE,NYAHOK          | 00:57 |       |        |                                        |
| MISSED 3PTR by WIGGINS, DERICA        | 00:48 |       |        |                                        |
| REBOUND (OFF) by TEAM                 | 00:48 |       |        |                                        |
| MISSED JUMPER by HARDY-FULLER,AYANNA  | 00:16 |       |        |                                        |
| REBOUND (OFF) by TEAM                 | 00:16 |       |        |                                        |
| TURNOVER by TEAM                      | 00:16 |       |        |                                        |
|                                       | 00:04 | 30-21 | H 9    | GOOD! JUMPER by HARDEN, DASHAWN [PNT]  |