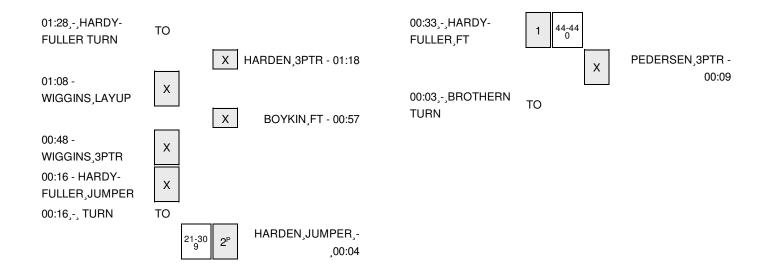

| VISITORS: Jackson State               | Time  | Score | Margin | HOME: LSU                              |
|---------------------------------------|-------|-------|--------|----------------------------------------|
|                                       | 03:44 | 21-18 | Н3     | GOOD! LAYUP by HARDEN,DASHAWN [FB/PNT] |
|                                       | 03:44 |       |        | ASSIST by BOYKIN,SHEILA                |
| MISSED JUMPER by HARDY-FULLER,AYANNA  | 03:28 |       |        |                                        |
|                                       | 03:28 |       |        | BLOCK by JONES,ANN                     |
|                                       | 03:27 |       |        | REBOUND (DEF) by PEDERSEN,ANNE         |
|                                       | 03:11 | 23-18 | H 5    | GOOD! JUMPER by JONES,ANN              |
|                                       | 03:11 |       |        | ASSIST by HARDEN, DASHAWN              |
| TURNOVER by ROSS,ALISA                | 02:58 |       |        | · · · · · · · · · · · · · · · · · · ·  |
|                                       | 02:57 |       |        | STEAL by BOYKIN,SHEILA                 |
|                                       | 02:54 | 25-18 | H 7    | GOOD! LAYUP by BOYKIN,SHEILA [PNT]     |
| MISSED 3PTR by BROTHERN, DOMINIQUE    | 02:41 |       |        | ,                                      |
| , , , , , , , , , , , , , , , , , , , | 02:41 |       |        | REBOUND (DEF) by JONES,ANN             |
|                                       | 02:36 |       |        | TIMEOUT 30SEC                          |
| SUB IN: ROBINSON,BRIDGET              | 02:36 |       |        |                                        |
| SUB IN: WIGGINS, DERICA               | 02:36 |       |        |                                        |
| SUB IN: BILE,NYAHOK                   | 02:36 |       |        |                                        |
| SUB OUT: ST. JOHN,KE'RA               | 02:36 |       |        |                                        |
| SUB OUT: BROTHERN,DOMINIQUE           | 02:36 |       |        |                                        |
| SUB OUT: ROSS,ALISA                   | 02:36 |       |        |                                        |
| 30B 001. N033,ALISA                   | 02:36 |       |        | SUB IN: FAREO,ALLIYAH                  |
|                                       | 02:36 |       |        | SUB IN: AMICHIA,STEPHANIE              |
|                                       | 02:36 |       |        | SUB IN: DEEMER, JENNA                  |
|                                       | 02:36 |       |        |                                        |
|                                       |       |       |        | SUB OUT: BOYKIN, SHEILA                |
|                                       | 02:36 |       |        | SUB OUT: PEDERSEN, ANNE                |
|                                       | 02:36 | 00.40 | 11.40  | SUB OUT: MONCRIEF, RAIGYNE             |
|                                       | 02:16 | 28-18 | H 10   | GOOD! 3PTR by HARDEN,DASHAWN           |
|                                       | 02:16 |       |        | ASSIST by PEDERSEN,ANNE                |
|                                       | 02:06 |       |        | FOUL by AMICHIA, STEPHANIE             |
|                                       | 02:06 |       |        | SUB IN: BOYKIN,SHEILA                  |
|                                       | 02:06 |       |        | SUB OUT: AMICHIA,STEPHANIE             |
| MISSED JUMPER by ROBINSON,BRIDGET     | 01:40 |       |        |                                        |
| REBOUND (OFF) by BILE,NYAHOK          | 01:40 |       |        |                                        |
| GOOD! JUMPER by BILE,NYAHOK [PNT]     | 01:39 | 28-20 | H 8    |                                        |
|                                       | 01:39 |       |        | FOUL by PEDERSEN,ANNE                  |
| GOOD! FT by BILE,NYAHOK               | 01:39 | 28-21 | H 7    |                                        |
|                                       | 01:35 |       |        | TURNOVER by FAREO,ALLIYAH              |
|                                       | 01:35 |       |        | FOUL by FAREO,ALLIYAH                  |
| TURNOVER by HARDY-FULLER, AYANNA      | 01:28 |       |        |                                        |
|                                       | 01:26 |       |        | STEAL by DEEMER,JENNA                  |
|                                       | 01:18 |       |        | MISSED 3PTR by HARDEN,DASHAWN          |
| REBOUND (DEF) by BILE,NYAHOK          | 01:18 |       |        |                                        |
| MISSED LAYUP by WIGGINS, DERICA       | 01:08 |       |        |                                        |
|                                       | 01:08 |       |        | REBOUND (DEF) by PEDERSEN, ANNE        |
| FOUL by WIGGINS, DERICA               | 00:57 |       |        |                                        |
|                                       | 00:57 |       |        | MISSED FT by BOYKIN,SHEILA             |
| REBOUND (DEF) by BILE,NYAHOK          | 00:57 |       |        |                                        |
| MISSED 3PTR by WIGGINS, DERICA        | 00:48 |       |        |                                        |
| REBOUND (OFF) by TEAM                 | 00:48 |       |        |                                        |
| MISSED JUMPER by HARDY-FULLER,AYANNA  | 00:16 |       |        |                                        |
| REBOUND (OFF) by TEAM                 | 00:16 |       |        |                                        |
| TURNOVER by TEAM                      | 00:16 |       |        |                                        |
|                                       | 00:04 | 30-21 | H 9    | GOOD! JUMPER by HARDEN, DASHAWN [PNT]  |