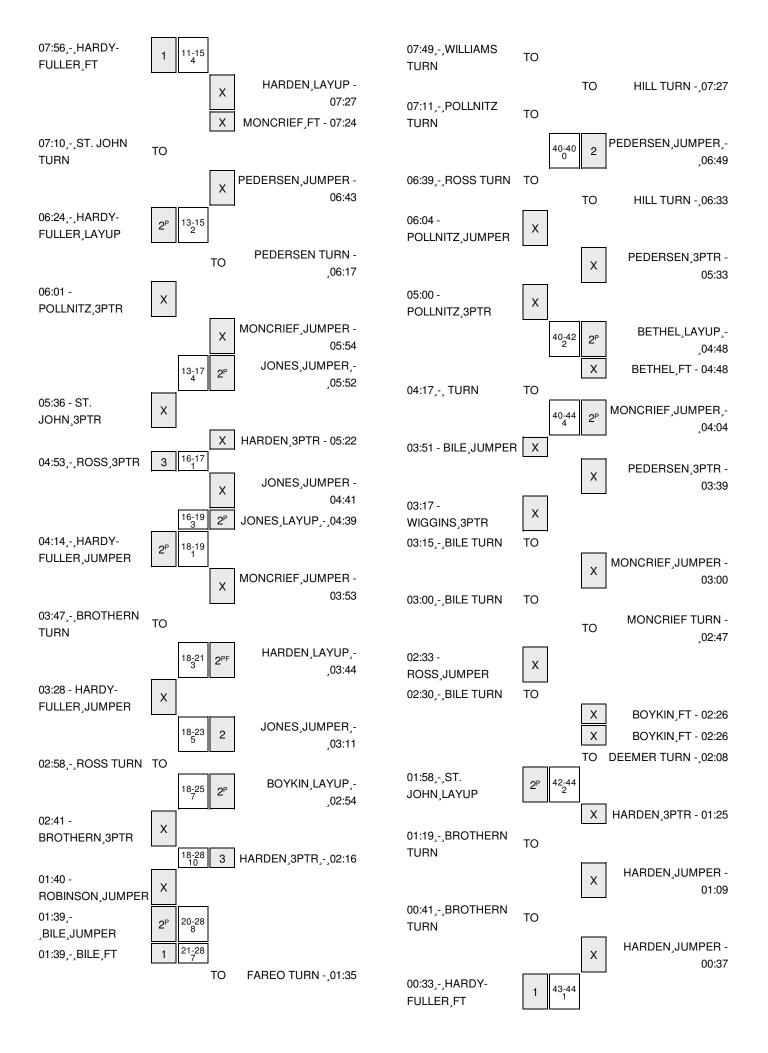

| VISITORS: Jackson State                   | Time  | Score | Margin | HOME: LSU                               |
|-------------------------------------------|-------|-------|--------|-----------------------------------------|
| MISSED JUMPER by HARDY-FULLER, AYANNA     | 08:26 | 00010 | a.g    |                                         |
| •                                         | 08:26 |       |        | BLOCK by MONCRIEF, RAIGYNE              |
|                                           | 08:25 |       |        | REBOUND (DEF) by TEAM                   |
| FOUL by HUGHES,KAYLAN                     | 08:24 |       |        |                                         |
| SUB IN: ST. JOHN,KE'RA                    | 08:24 |       |        |                                         |
| SUB OUT: HUGHES,KAYLAN                    | 08:24 |       |        |                                         |
|                                           | 08:10 | 15-9  | H 6    | GOOD! LAYUP by AMICHIA, STEPHANIE [PNT] |
|                                           | 08:10 |       |        | ASSIST by BETHEL,AKILAH                 |
|                                           | 07:56 |       |        | FOUL by AMICHIA, STEPHANIE              |
| TIMEOUT MEDIA                             | 07:56 |       |        |                                         |
| GOOD! FT by HARDY-FULLER, AYANNA          | 07:56 | 15-10 | H 5    |                                         |
| GOOD! FT by HARDY-FULLER, AYANNA          | 07:56 | 15-11 | H 4    |                                         |
|                                           | 07:56 |       |        | SUB IN: JONES,ANN                       |
|                                           | 07:56 |       |        | SUB IN: HARDEN, DASHAWN                 |
|                                           | 07:56 |       |        | SUB OUT: AMICHIA, STEPHANIE             |
|                                           | 07:56 |       |        | SUB OUT: RHODES, JASMINE                |
|                                           | 07:27 |       |        | MISSED LAYUP by HARDEN, DASHAWN         |
|                                           | 07:27 |       |        | REBOUND (OFF) by MONCRIEF, RAIGYNE      |
| FOUL by ROSS,ALISA                        | 07:24 |       |        |                                         |
|                                           | 07:24 |       |        | MISSED FT by MONCRIEF, RAIGYNE          |
| REBOUND (DEF) by TEAM                     | 07:24 |       |        |                                         |
|                                           | 07:23 |       |        | FOUL by BETHEL,AKILAH                   |
|                                           | 07:23 |       |        | SUB IN: BOYKIN,SHEILA                   |
|                                           | 07:23 |       |        | SUB OUT: BETHEL,AKILAH                  |
| TIMEOUT 30SEC                             | 07:14 |       |        |                                         |
| TURNOVER by ST. JOHN,KE'RA                | 07:10 |       |        |                                         |
|                                           | 07:10 |       |        | STEAL by HARDEN, DASHAWN                |
|                                           | 06:43 |       |        | MISSED JUMPER by PEDERSEN, ANNE         |
| REBOUND (DEF) by TEAM                     | 06:43 |       |        |                                         |
| GOOD! LAYUP by HARDY-FULLER,AYANNA [PNT]  | 06:24 | 15-13 | H 2    |                                         |
| ASSIST by ROSS,ALISA                      | 06:24 |       |        |                                         |
|                                           | 06:17 |       |        | TURNOVER by PEDERSEN, ANNE              |
| STEAL by ST. JOHN,KE'RA                   | 06:17 |       |        |                                         |
| MISSED 3PTR by POLLNITZ, TIARA            | 06:01 |       |        |                                         |
|                                           | 06:01 |       |        | REBOUND (DEF) by BOYKIN, SHEILA         |
|                                           | 05:54 |       |        | MISSED JUMPER by MONCRIEF, RAIGYNE      |
|                                           | 05:54 |       |        | REBOUND (OFF) by JONES,ANN              |
|                                           | 05:52 | 17-13 | H 4    | GOOD! JUMPER by JONES,ANN [PNT]         |
| MISSED 3PTR by ST. JOHN,KE'RA             | 05:36 |       |        |                                         |
|                                           | 05:36 |       |        | REBOUND (DEF) by MONCRIEF, RAIGYNE      |
|                                           | 05:22 |       |        | MISSED 3PTR by HARDEN, DASHAWN          |
| REBOUND (DEF) by HARDY-FULLER, AYANNA     | 05:22 |       |        |                                         |
| GOOD! 3PTR by ROSS,ALISA                  | 04:53 | 17-16 | H 1    |                                         |
| ASSIST by BROTHERN, DOMINIQUE             | 04:53 |       |        |                                         |
|                                           | 04:41 |       |        | MISSED JUMPER by JONES, ANN             |
|                                           | 04:41 |       |        | REBOUND (OFF) by JONES,ANN              |
|                                           | 04:39 | 19-16 | H 3    | GOOD! LAYUP by JONES,ANN [PNT]          |
| GOOD! JUMPER by HARDY-FULLER,AYANNA [PNT] | 04:14 | 19-18 | H 1    |                                         |
|                                           | 03:53 |       |        | MISSED JUMPER by MONCRIEF, RAIGYNE      |
| REBOUND (DEF) by BROTHERN, DOMINIQUE      | 03:53 |       |        |                                         |
| TURNOVER by BROTHERN, DOMINIQUE           | 03:47 |       |        |                                         |
|                                           | 03:46 |       |        | STEAL by HARDEN, DASHAWN                |

| VISITORS: Jackson State               | Time  | Score | Margin | HOME: LSU                              |
|---------------------------------------|-------|-------|--------|----------------------------------------|
|                                       | 03:44 | 21-18 | Н3     | GOOD! LAYUP by HARDEN,DASHAWN [FB/PNT] |
|                                       | 03:44 |       |        | ASSIST by BOYKIN,SHEILA                |
| MISSED JUMPER by HARDY-FULLER,AYANNA  | 03:28 |       |        |                                        |
|                                       | 03:28 |       |        | BLOCK by JONES,ANN                     |
|                                       | 03:27 |       |        | REBOUND (DEF) by PEDERSEN,ANNE         |
|                                       | 03:11 | 23-18 | H 5    | GOOD! JUMPER by JONES,ANN              |
|                                       | 03:11 |       |        | ASSIST by HARDEN, DASHAWN              |
| TURNOVER by ROSS,ALISA                | 02:58 |       |        | · · · · · · · · · · · · · · · · · · ·  |
|                                       | 02:57 |       |        | STEAL by BOYKIN,SHEILA                 |
|                                       | 02:54 | 25-18 | H 7    | GOOD! LAYUP by BOYKIN,SHEILA [PNT]     |
| MISSED 3PTR by BROTHERN, DOMINIQUE    | 02:41 |       |        | ,                                      |
| , , , , , , , , , , , , , , , , , , , | 02:41 |       |        | REBOUND (DEF) by JONES,ANN             |
|                                       | 02:36 |       |        | TIMEOUT 30SEC                          |
| SUB IN: ROBINSON,BRIDGET              | 02:36 |       |        |                                        |
| SUB IN: WIGGINS, DERICA               | 02:36 |       |        |                                        |
| SUB IN: BILE,NYAHOK                   | 02:36 |       |        |                                        |
| SUB OUT: ST. JOHN,KE'RA               | 02:36 |       |        |                                        |
| SUB OUT: BROTHERN,DOMINIQUE           | 02:36 |       |        |                                        |
| SUB OUT: ROSS,ALISA                   | 02:36 |       |        |                                        |
| 30B 001. N033,ALISA                   | 02:36 |       |        | SUB IN: FAREO,ALLIYAH                  |
|                                       | 02:36 |       |        | SUB IN: AMICHIA,STEPHANIE              |
|                                       | 02:36 |       |        | SUB IN: DEEMER, JENNA                  |
|                                       | 02:36 |       |        |                                        |
|                                       |       |       |        | SUB OUT: BOYKIN, SHEILA                |
|                                       | 02:36 |       |        | SUB OUT: PEDERSEN, ANNE                |
|                                       | 02:36 | 00.40 | 11.40  | SUB OUT: MONCRIEF, RAIGYNE             |
|                                       | 02:16 | 28-18 | H 10   | GOOD! 3PTR by HARDEN,DASHAWN           |
|                                       | 02:16 |       |        | ASSIST by PEDERSEN,ANNE                |
|                                       | 02:06 |       |        | FOUL by AMICHIA, STEPHANIE             |
|                                       | 02:06 |       |        | SUB IN: BOYKIN,SHEILA                  |
|                                       | 02:06 |       |        | SUB OUT: AMICHIA,STEPHANIE             |
| MISSED JUMPER by ROBINSON,BRIDGET     | 01:40 |       |        |                                        |
| REBOUND (OFF) by BILE,NYAHOK          | 01:40 |       |        |                                        |
| GOOD! JUMPER by BILE,NYAHOK [PNT]     | 01:39 | 28-20 | H 8    |                                        |
|                                       | 01:39 |       |        | FOUL by PEDERSEN,ANNE                  |
| GOOD! FT by BILE,NYAHOK               | 01:39 | 28-21 | H 7    |                                        |
|                                       | 01:35 |       |        | TURNOVER by FAREO,ALLIYAH              |
|                                       | 01:35 |       |        | FOUL by FAREO,ALLIYAH                  |
| TURNOVER by HARDY-FULLER, AYANNA      | 01:28 |       |        |                                        |
|                                       | 01:26 |       |        | STEAL by DEEMER,JENNA                  |
|                                       | 01:18 |       |        | MISSED 3PTR by HARDEN,DASHAWN          |
| REBOUND (DEF) by BILE,NYAHOK          | 01:18 |       |        |                                        |
| MISSED LAYUP by WIGGINS, DERICA       | 01:08 |       |        |                                        |
|                                       | 01:08 |       |        | REBOUND (DEF) by PEDERSEN, ANNE        |
| FOUL by WIGGINS, DERICA               | 00:57 |       |        |                                        |
|                                       | 00:57 |       |        | MISSED FT by BOYKIN,SHEILA             |
| REBOUND (DEF) by BILE,NYAHOK          | 00:57 |       |        |                                        |
| MISSED 3PTR by WIGGINS, DERICA        | 00:48 |       |        |                                        |
| REBOUND (OFF) by TEAM                 | 00:48 |       |        |                                        |
| MISSED JUMPER by HARDY-FULLER,AYANNA  | 00:16 |       |        |                                        |
| REBOUND (OFF) by TEAM                 | 00:16 |       |        |                                        |
| TURNOVER by TEAM                      | 00:16 |       |        |                                        |
|                                       | 00:04 | 30-21 | H 9    | GOOD! JUMPER by HARDEN, DASHAWN [PNT]  |