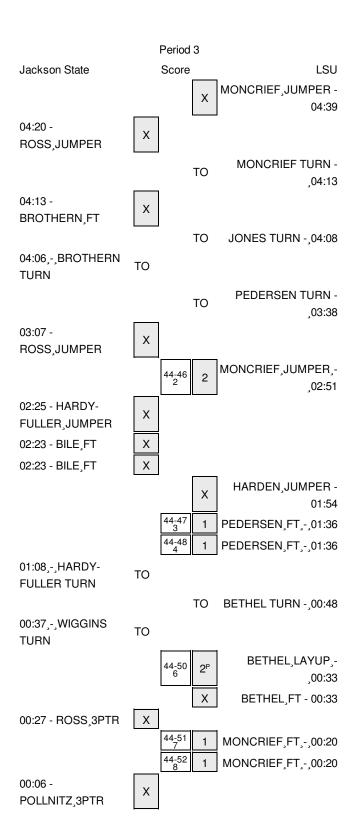

Officials: Cameron Inoye, Ed Sidlasky, Melanie Davis Technical Fouls: Jackson State- None. LSU- None.

Attendance: 2129 Actual Attendance: 816

| Score by periods | 1st | 2nd | 3rd | Total |
|------------------|-----|-----|-----|-------|
| Jackson State    | 21  | 23  | 0   | 44    |
| LSU              | 30  | 14  | 8   | 52    |