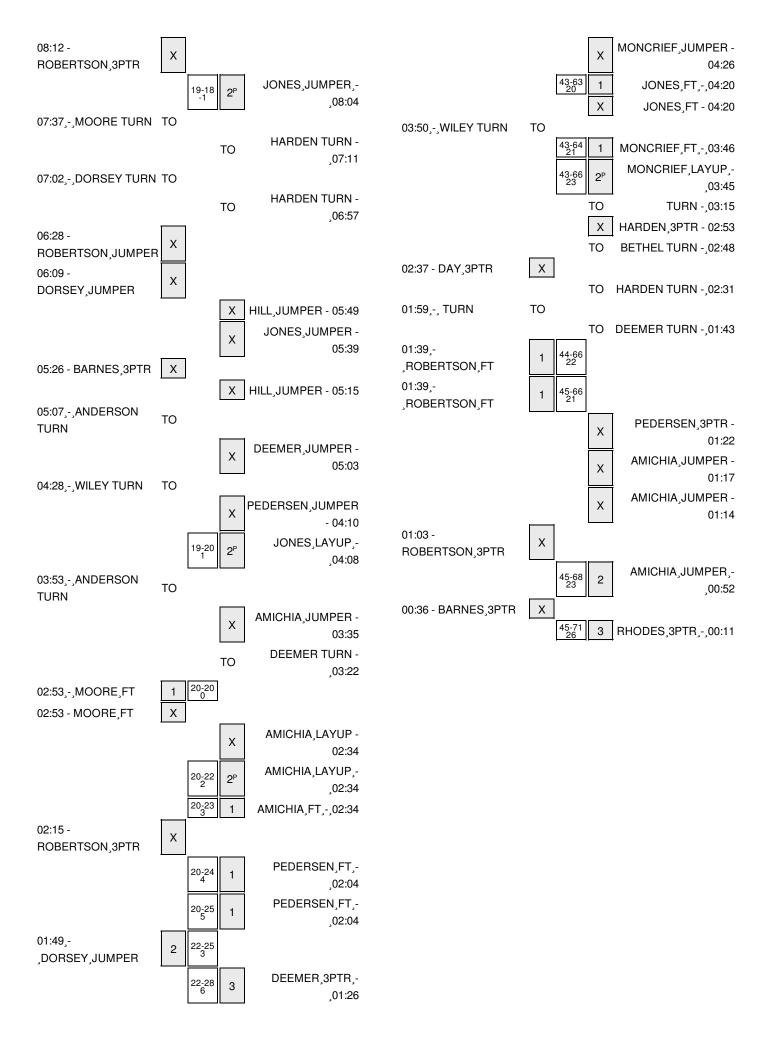

## Sam Houston State vs LSU 11/15/2014; 3:32 p.m. at Baton Rouge, La. (Maravich Center) Period 1 Play-By-Play

| VISITORS: Sam Houston State          | Time  | Score | Margin | HOME: LSU                            |
|--------------------------------------|-------|-------|--------|--------------------------------------|
| GOOD! JUMPER by WILEY,JAZMIN [PNT]   | 19:43 | 0-2   | V 2    |                                      |
|                                      | 19:43 |       |        | FOUL by BETHEL,AKILAH                |
| MISSED FT by WILEY, JAZMIN           | 19:43 |       |        |                                      |
|                                      | 19:43 |       |        | REBOUND (DEF) by BETHEL, AKILAH      |
|                                      | 19:34 |       |        | MISSED JUMPER by HILL,RINA           |
|                                      | 19:34 |       |        | REBOUND (OFF) by MONCRIEF, RAIGYNE   |
|                                      | 19:31 |       |        | MISSED JUMPER by MONCRIEF, RAIGYNE   |
|                                      | 19:31 |       |        | REBOUND (OFF) by BETHEL, AKILAH      |
|                                      | 19:27 |       |        | MISSED JUMPER by BETHEL, AKILAH      |
|                                      | 19:27 |       |        | REBOUND (OFF) by JONES,ANN           |
|                                      | 19:23 | 2-2   | T      | GOOD! JUMPER by JONES,ANN [PNT]      |
| MISSED JUMPER by DORSEY, TAYLOR      | 19:02 |       |        |                                      |
| REBOUND (OFF) by WILEY, JAZMIN       | 19:02 |       |        |                                      |
| MISSED JUMPER by ROBERTSON, SHERNISE | 18:46 |       |        |                                      |
|                                      | 18:46 |       |        | REBOUND (DEF) by JONES,ANN           |
|                                      | 18:35 |       |        | MISSED LAYUP by BETHEL, AKILAH       |
|                                      | 18:35 |       |        | REBOUND (OFF) by BETHEL, AKILAH      |
|                                      | 18:31 |       |        | SUB IN: FAREO,ALLIYAH                |
|                                      | 18:31 |       |        | SUB OUT: JONES,ANN                   |
|                                      | 18:29 |       |        | TURNOVER by HILL,RINA                |
| STEAL by DORSEY, TAYLOR              | 18:27 |       |        |                                      |
| GOOD! 3PTR by DORSEY, TAYLOR         | 18:17 | 2-5   | V 3    |                                      |
|                                      | 17:59 |       |        | TURNOVER by PEDERSEN, ANNE           |
| STEAL by ROBERTSON, SHERNISE         | 17:59 |       |        |                                      |
|                                      | 17:59 |       |        | SUB IN: RHODES, JASMINE              |
|                                      | 17:59 |       |        | SUB OUT: PEDERSEN,ANNE               |
| TURNOVER by BARNES,AMANDA            | 17:50 |       |        |                                      |
|                                      | 17:39 |       |        | MISSED JUMPER by RHODES, JASMINE     |
| REBOUND (DEF) by MOORE,SHADIJAH      | 17:39 |       |        |                                      |
| MISSED JUMPER by MOORE,SHADIJAH      | 17:12 |       |        |                                      |
|                                      | 17:12 |       |        | REBOUND (DEF) by BETHEL, AKILAH      |
|                                      | 17:06 |       |        | MISSED JUMPER by RHODES, JASMINE     |
|                                      | 17:06 |       |        | REBOUND (OFF) by FAREO, ALLIYAH      |
| SUB IN: GUILLORY, SAUNDRA            | 17:03 |       |        |                                      |
| SUB OUT: WILEY, JAZMIN               | 17:03 |       |        |                                      |
|                                      | 17:03 |       |        | SUB IN: HARDEN, DASHAWN              |
|                                      | 17:03 |       |        | SUB IN: DEEMER,JENNA                 |
|                                      | 17:03 |       |        | SUB OUT: MONCRIEF, RAIGYNE           |
|                                      | 17:03 |       |        | SUB OUT: HILL,RINA                   |
| FOUL by MOORE,SHADIJAH               | 17:01 |       |        |                                      |
|                                      | 16:57 | 5-5   | T      | GOOD! 3PTR by DEEMER, JENNA          |
|                                      | 16:57 |       |        | ASSIST by BETHEL,AKILAH              |
| TURNOVER by DORSEY, TAYLOR           | 16:39 |       |        |                                      |
|                                      | 16:38 |       |        | STEAL by HARDEN, DASHAWN             |
|                                      | 16:36 | 7-5   | H 2    | GOOD! LAYUP by HARDEN, DASHAWN [PNT] |
| GOOD! 3PTR by ROBERTSON, SHERNISE    | 16:07 | 7-8   | V 1    |                                      |
|                                      | 15:47 |       |        | MISSED JUMPER by FAREO, ALLIYAH      |