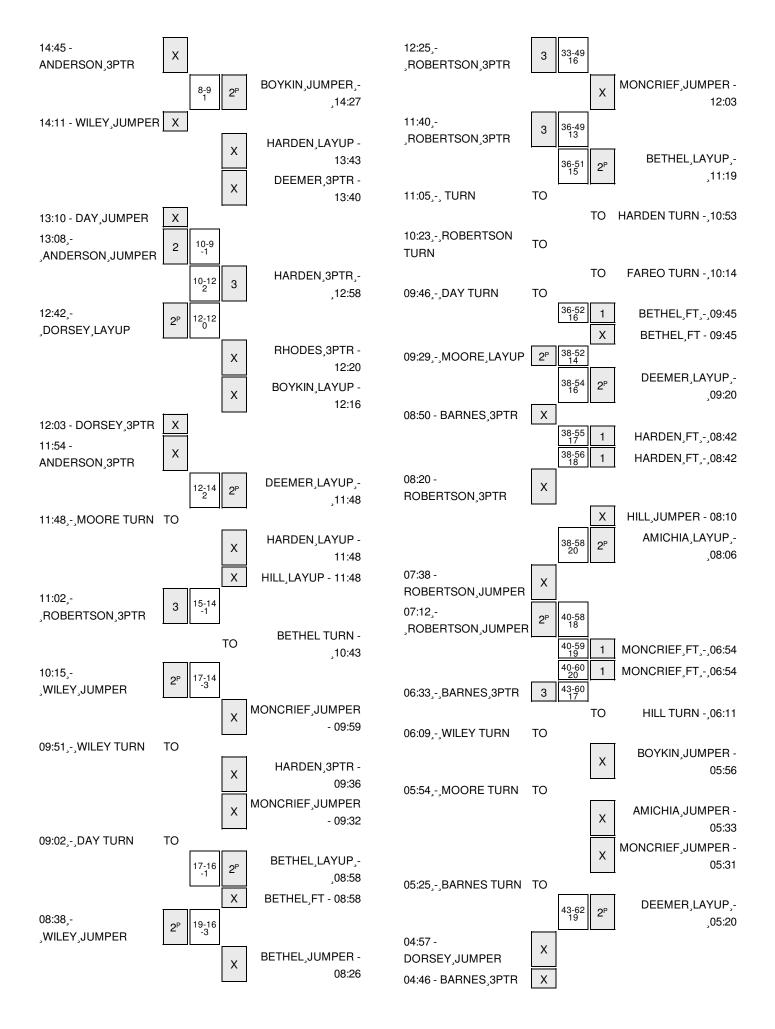

## Sam Houston State vs LSU 11/15/2014; 3:32 p.m. at Baton Rouge, La. (Maravich Center) Period 1 Play-By-Play

| VISITORS: Sam Houston State          | Time  | Score | Margin | HOME: LSU                            |
|--------------------------------------|-------|-------|--------|--------------------------------------|
| GOOD! JUMPER by WILEY,JAZMIN [PNT]   | 19:43 | 0-2   | V 2    |                                      |
|                                      | 19:43 |       |        | FOUL by BETHEL,AKILAH                |
| MISSED FT by WILEY, JAZMIN           | 19:43 |       |        |                                      |
|                                      | 19:43 |       |        | REBOUND (DEF) by BETHEL, AKILAH      |
|                                      | 19:34 |       |        | MISSED JUMPER by HILL,RINA           |
|                                      | 19:34 |       |        | REBOUND (OFF) by MONCRIEF, RAIGYNE   |
|                                      | 19:31 |       |        | MISSED JUMPER by MONCRIEF, RAIGYNE   |
|                                      | 19:31 |       |        | REBOUND (OFF) by BETHEL, AKILAH      |
|                                      | 19:27 |       |        | MISSED JUMPER by BETHEL, AKILAH      |
|                                      | 19:27 |       |        | REBOUND (OFF) by JONES,ANN           |
|                                      | 19:23 | 2-2   | T      | GOOD! JUMPER by JONES,ANN [PNT]      |
| MISSED JUMPER by DORSEY, TAYLOR      | 19:02 |       |        |                                      |
| REBOUND (OFF) by WILEY, JAZMIN       | 19:02 |       |        |                                      |
| MISSED JUMPER by ROBERTSON, SHERNISE | 18:46 |       |        |                                      |
|                                      | 18:46 |       |        | REBOUND (DEF) by JONES,ANN           |
|                                      | 18:35 |       |        | MISSED LAYUP by BETHEL, AKILAH       |
|                                      | 18:35 |       |        | REBOUND (OFF) by BETHEL, AKILAH      |
|                                      | 18:31 |       |        | SUB IN: FAREO,ALLIYAH                |
|                                      | 18:31 |       |        | SUB OUT: JONES,ANN                   |
|                                      | 18:29 |       |        | TURNOVER by HILL,RINA                |
| STEAL by DORSEY, TAYLOR              | 18:27 |       |        |                                      |
| GOOD! 3PTR by DORSEY, TAYLOR         | 18:17 | 2-5   | V 3    |                                      |
|                                      | 17:59 |       |        | TURNOVER by PEDERSEN, ANNE           |
| STEAL by ROBERTSON, SHERNISE         | 17:59 |       |        |                                      |
|                                      | 17:59 |       |        | SUB IN: RHODES, JASMINE              |
|                                      | 17:59 |       |        | SUB OUT: PEDERSEN,ANNE               |
| TURNOVER by BARNES,AMANDA            | 17:50 |       |        |                                      |
|                                      | 17:39 |       |        | MISSED JUMPER by RHODES, JASMINE     |
| REBOUND (DEF) by MOORE,SHADIJAH      | 17:39 |       |        |                                      |
| MISSED JUMPER by MOORE,SHADIJAH      | 17:12 |       |        |                                      |
|                                      | 17:12 |       |        | REBOUND (DEF) by BETHEL, AKILAH      |
|                                      | 17:06 |       |        | MISSED JUMPER by RHODES, JASMINE     |
|                                      | 17:06 |       |        | REBOUND (OFF) by FAREO, ALLIYAH      |
| SUB IN: GUILLORY, SAUNDRA            | 17:03 |       |        |                                      |
| SUB OUT: WILEY, JAZMIN               | 17:03 |       |        |                                      |
|                                      | 17:03 |       |        | SUB IN: HARDEN, DASHAWN              |
|                                      | 17:03 |       |        | SUB IN: DEEMER,JENNA                 |
|                                      | 17:03 |       |        | SUB OUT: MONCRIEF, RAIGYNE           |
|                                      | 17:03 |       |        | SUB OUT: HILL,RINA                   |
| FOUL by MOORE,SHADIJAH               | 17:01 |       |        |                                      |
|                                      | 16:57 | 5-5   | T      | GOOD! 3PTR by DEEMER, JENNA          |
|                                      | 16:57 |       |        | ASSIST by BETHEL,AKILAH              |
| TURNOVER by DORSEY, TAYLOR           | 16:39 |       |        |                                      |
|                                      | 16:38 |       |        | STEAL by HARDEN, DASHAWN             |
|                                      | 16:36 | 7-5   | H 2    | GOOD! LAYUP by HARDEN, DASHAWN [PNT] |
| GOOD! 3PTR by ROBERTSON, SHERNISE    | 16:07 | 7-8   | V 1    |                                      |
|                                      | 15:47 |       |        | MISSED JUMPER by FAREO, ALLIYAH      |