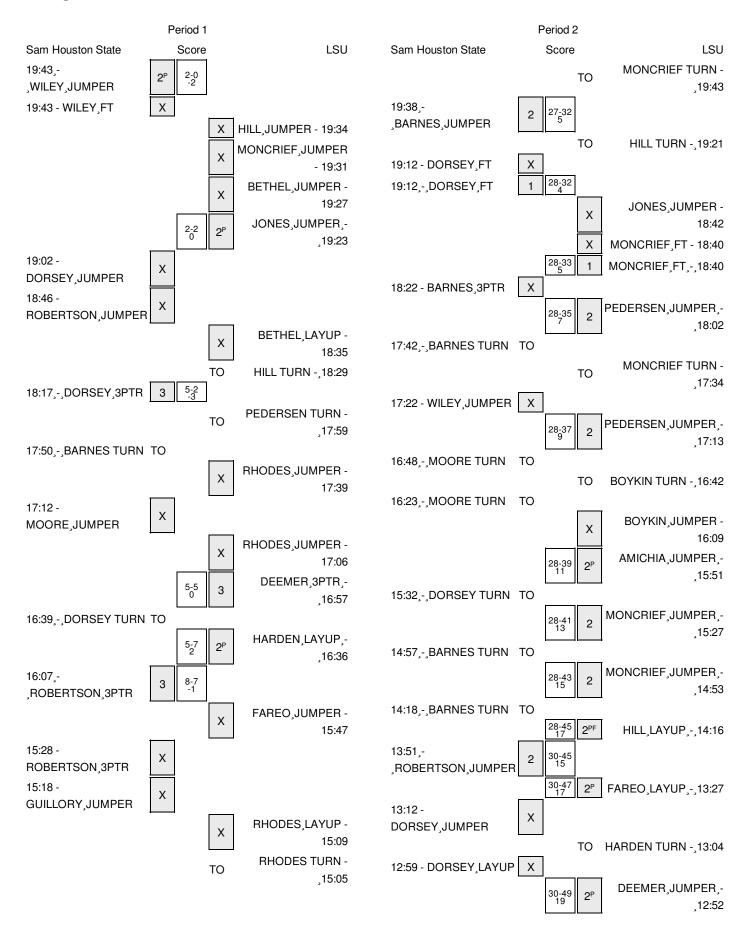

## Sam Houston State vs LSU 11/15/2014; 3:32 p.m. at Baton Rouge, La. (Maravich Center) Period 1 Play-By-Play

| VISITORS: Sam Houston State          | Time  | Score | Margin | HOME: LSU                            |
|--------------------------------------|-------|-------|--------|--------------------------------------|
| GOOD! JUMPER by WILEY,JAZMIN [PNT]   | 19:43 | 0-2   | V 2    |                                      |
|                                      | 19:43 |       |        | FOUL by BETHEL,AKILAH                |
| MISSED FT by WILEY, JAZMIN           | 19:43 |       |        |                                      |
|                                      | 19:43 |       |        | REBOUND (DEF) by BETHEL, AKILAH      |
|                                      | 19:34 |       |        | MISSED JUMPER by HILL,RINA           |
|                                      | 19:34 |       |        | REBOUND (OFF) by MONCRIEF, RAIGYNE   |
|                                      | 19:31 |       |        | MISSED JUMPER by MONCRIEF, RAIGYNE   |
|                                      | 19:31 |       |        | REBOUND (OFF) by BETHEL, AKILAH      |
|                                      | 19:27 |       |        | MISSED JUMPER by BETHEL, AKILAH      |
|                                      | 19:27 |       |        | REBOUND (OFF) by JONES,ANN           |
|                                      | 19:23 | 2-2   | T      | GOOD! JUMPER by JONES,ANN [PNT]      |
| MISSED JUMPER by DORSEY, TAYLOR      | 19:02 |       |        |                                      |
| REBOUND (OFF) by WILEY, JAZMIN       | 19:02 |       |        |                                      |
| MISSED JUMPER by ROBERTSON, SHERNISE | 18:46 |       |        |                                      |
|                                      | 18:46 |       |        | REBOUND (DEF) by JONES,ANN           |
|                                      | 18:35 |       |        | MISSED LAYUP by BETHEL, AKILAH       |
|                                      | 18:35 |       |        | REBOUND (OFF) by BETHEL, AKILAH      |
|                                      | 18:31 |       |        | SUB IN: FAREO,ALLIYAH                |
|                                      | 18:31 |       |        | SUB OUT: JONES,ANN                   |
|                                      | 18:29 |       |        | TURNOVER by HILL,RINA                |
| STEAL by DORSEY, TAYLOR              | 18:27 |       |        |                                      |
| GOOD! 3PTR by DORSEY, TAYLOR         | 18:17 | 2-5   | V 3    |                                      |
|                                      | 17:59 |       |        | TURNOVER by PEDERSEN, ANNE           |
| STEAL by ROBERTSON, SHERNISE         | 17:59 |       |        |                                      |
|                                      | 17:59 |       |        | SUB IN: RHODES, JASMINE              |
|                                      | 17:59 |       |        | SUB OUT: PEDERSEN,ANNE               |
| TURNOVER by BARNES,AMANDA            | 17:50 |       |        |                                      |
|                                      | 17:39 |       |        | MISSED JUMPER by RHODES, JASMINE     |
| REBOUND (DEF) by MOORE,SHADIJAH      | 17:39 |       |        |                                      |
| MISSED JUMPER by MOORE,SHADIJAH      | 17:12 |       |        |                                      |
|                                      | 17:12 |       |        | REBOUND (DEF) by BETHEL, AKILAH      |
|                                      | 17:06 |       |        | MISSED JUMPER by RHODES, JASMINE     |
|                                      | 17:06 |       |        | REBOUND (OFF) by FAREO, ALLIYAH      |
| SUB IN: GUILLORY, SAUNDRA            | 17:03 |       |        |                                      |
| SUB OUT: WILEY, JAZMIN               | 17:03 |       |        |                                      |
|                                      | 17:03 |       |        | SUB IN: HARDEN, DASHAWN              |
|                                      | 17:03 |       |        | SUB IN: DEEMER,JENNA                 |
|                                      | 17:03 |       |        | SUB OUT: MONCRIEF, RAIGYNE           |
|                                      | 17:03 |       |        | SUB OUT: HILL,RINA                   |
| FOUL by MOORE,SHADIJAH               | 17:01 |       |        |                                      |
|                                      | 16:57 | 5-5   | T      | GOOD! 3PTR by DEEMER, JENNA          |
|                                      | 16:57 |       |        | ASSIST by BETHEL,AKILAH              |
| TURNOVER by DORSEY, TAYLOR           | 16:39 |       |        |                                      |
|                                      | 16:38 |       |        | STEAL by HARDEN, DASHAWN             |
|                                      | 16:36 | 7-5   | H 2    | GOOD! LAYUP by HARDEN, DASHAWN [PNT] |
| GOOD! 3PTR by ROBERTSON, SHERNISE    | 16:07 | 7-8   | V 1    |                                      |
|                                      | 15:47 |       |        | MISSED JUMPER by FAREO, ALLIYAH      |