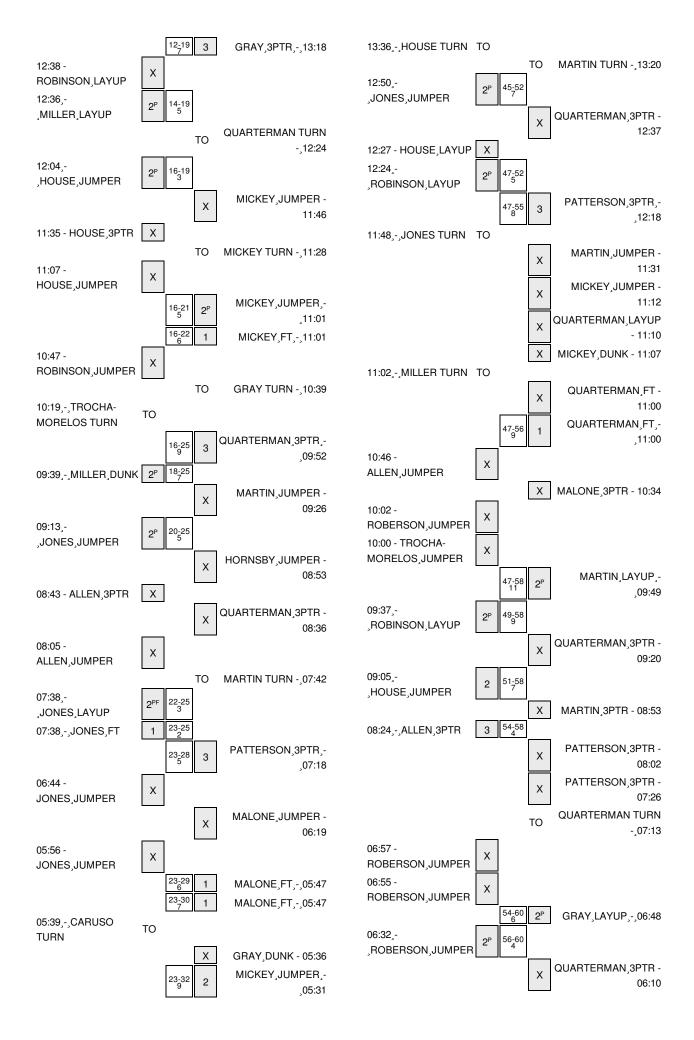

| VISITORS: Texas A&M                    | Time  | Score | Margin | HOME: LSU                              |
|----------------------------------------|-------|-------|--------|----------------------------------------|
| SUB IN: TROCHA-MORELOS,TONNY           | 14:26 |       |        |                                        |
| SUB OUT: GREEN,JORDAN                  | 14:26 |       |        |                                        |
| SUB OUT: JONES, JALEN                  | 14:26 |       |        |                                        |
| TURNOVER by ROBINSON, ALEX             | 14:16 |       |        |                                        |
|                                        | 14:16 |       |        | STEAL by GRAY,JOSH                     |
|                                        | 14:16 |       |        | SUB IN: QUARTERMAN,TIM                 |
|                                        | 14:16 |       |        | SUB OUT: MALONE, DARCY                 |
|                                        | 14:00 | 16-9  | H 7    | GOOD! JUMPER by MICKEY, JORDAN [PNT]   |
| GOOD! 3PTR by CARUSO,ALEX              | 13:32 | 16-12 | H 4    |                                        |
| ASSIST by ROBINSON,ALEX                | 13:32 |       |        |                                        |
| ·                                      | 13:18 | 19-12 | H 7    | GOOD! 3PTR by GRAY,JOSH                |
|                                        | 13:18 |       |        | ASSIST by QUARTERMAN,TIM               |
| MISSED LAYUP by ROBINSON,ALEX          | 12:38 |       |        | •                                      |
| REBOUND (OFF) by MILLER, TAVARIO       | 12:38 |       |        |                                        |
| GOOD! LAYUP by MILLER,TAVARIO [PNT]    | 12:36 | 19-14 | H 5    |                                        |
|                                        | 12:24 |       |        | TURNOVER by QUARTERMAN,TIM             |
|                                        | 12:24 |       |        | FOUL by QUARTERMAN,TIM                 |
| GOOD! JUMPER by HOUSE, DANUEL [PNT]    | 12:04 | 19-16 | Н3     | . 3323, 437                            |
| GOOD. COM ENTRY HOUSE, BY MODE [F 141] | 11:46 | 10 10 | 110    | MISSED JUMPER by MICKEY, JORDAN        |
| REBOUND (DEF) by TROCHA-MORELOS,TONNY  | 11:46 |       |        | MIGGED COMIT ETT BY MIGRET, COTTE PART |
| MISSED 3PTR by HOUSE, DANUEL           | 11:35 |       |        |                                        |
| WIGGED OF TIT BY FIGGGE, DANGEE        | 11:35 |       |        | REBOUND (DEF) by MICKEY,JORDAN         |
|                                        | 11:28 |       |        | TURNOVER by MICKEY, JORDAN             |
| STEAL by TDOOHA MODEL OF TONNY         | 11:26 |       |        | TURNOVER BY MICKET, JORDAN             |
| STEAL by TROCHA-MORELOS, TONNY         | 11:07 |       |        |                                        |
| MISSED JUMPER by HOUSE, DANUEL         |       |       |        | DI OOK IV. MIOKEY JORDAN               |
|                                        | 11:07 |       |        | BLOCK by MICKEY, JORDAN                |
|                                        | 11:05 | 04.40 |        | REBOUND (DEF) by MARTIN, JARELL        |
|                                        | 11:01 | 21-16 | H 5    | GOOD! JUMPER by MICKEY, JORDAN [PNT]   |
| FOLIN I TROOMS MOREL OF TOWN           | 11:01 |       |        | ASSIST by QUARTERMAN,TIM               |
| FOUL by TROCHA-MORELOS, TONNY          | 11:01 |       |        | THEOUTHERN                             |
|                                        | 11:01 |       |        | TIMEOUT MEDIA                          |
|                                        | 11:01 | 22-16 | H 6    | GOOD! FT by MICKEY,JORDAN              |
| SUB IN: GREEN, JORDAN                  | 11:01 |       |        |                                        |
| SUB OUT: HOUSE, DANUEL                 | 11:01 |       |        |                                        |
|                                        | 11:01 |       |        | SUB IN: MALONE, DARCY                  |
|                                        | 11:01 |       |        | SUB IN: PATTERSON, JALYN               |
|                                        | 11:01 |       |        | SUB OUT: HORNSBY,KEITH                 |
|                                        | 11:01 |       |        | SUB OUT: MICKEY, JORDAN                |
| MISSED JUMPER by ROBINSON,ALEX         | 10:47 |       |        |                                        |
|                                        | 10:47 |       |        | REBOUND (DEF) by GRAY, JOSH            |
|                                        | 10:39 |       |        | TURNOVER by GRAY,JOSH                  |
| TURNOVER by TROCHA-MORELOS,TONNY       | 10:19 |       |        |                                        |
|                                        | 10:17 |       |        | STEAL by MARTIN,JARELL                 |
|                                        | 09:52 | 25-16 | H 9    | GOOD! 3PTR by QUARTERMAN,TIM           |
|                                        | 09:52 |       |        | ASSIST by GRAY,JOSH                    |
| GOOD! DUNK by MILLER,TAVARIO [PNT]     | 09:39 | 25-18 | H 7    |                                        |
| ASSIST by TROCHA-MORELOS,TONNY         | 09:39 |       |        |                                        |
| FOUL by MILLER, TAVARIO                | 09:32 |       |        |                                        |
| SUB IN: JONES, JALEN                   | 09:32 |       |        |                                        |
| SUB IN: ALLEN, PEYTON                  | 09:32 |       |        |                                        |
| SUB IN: ROBERSON, KOURTNEY             | 09:32 |       |        |                                        |
| SUB OUT: MILLER,TAVARIO                | 09:32 |       |        |                                        |
| SUB OUT: CARUSO,ALEX                   | 09:32 |       |        |                                        |
| SUB OUT: TROCHA-MORELOS, TONNY         | 09:32 |       |        |                                        |
|                                        | 09:32 |       |        | SUB IN: HORNSBY,KEITH                  |
|                                        | 09:32 |       |        | SUB OUT: GRAY,JOSH                     |
|                                        | 09:26 |       |        | MISSED JUMPER by MARTIN, JARELL        |
| REBOUND (DEF) by JONES, JALEN          | 09:26 |       |        |                                        |
|                                        |       |       |        |                                        |

| VISITORS: Texas A&M                     | Time  | Score | Margin | HOME: LSU                               |
|-----------------------------------------|-------|-------|--------|-----------------------------------------|
| GOOD! JUMPER by JONES, JALEN [PNT]      | 09:13 | 25-20 | H 5    |                                         |
| ASSIST by ROBINSON,ALEX                 | 09:13 |       |        |                                         |
|                                         | 08:53 |       |        | MISSED JUMPER by HORNSBY, KEITH         |
| REBOUND (DEF) by GREEN, JORDAN          | 08:53 |       |        |                                         |
| MISSED 3PTR by ALLEN, PEYTON            | 08:43 |       |        |                                         |
|                                         | 08:43 |       |        | REBOUND (DEF) by MALONE, DARCY          |
|                                         | 08:36 |       |        | MISSED 3PTR by QUARTERMAN,TIM           |
| REBOUND (DEF) by JONES, JALEN           | 08:36 |       |        |                                         |
| MISSED JUMPER by ALLEN, PEYTON          | 08:05 |       |        |                                         |
|                                         | 08:05 |       |        | REBOUND (DEF) by MARTIN, JARELL         |
|                                         | 07:42 |       |        | TURNOVER by MARTIN, JARELL              |
| STEAL by JONES, JALEN                   | 07:40 |       |        |                                         |
| GOOD! LAYUP by JONES, JALEN [FB/PNT]    | 07:38 | 25-22 | H 3    |                                         |
|                                         | 07:38 |       |        | FOUL by QUARTERMAN,TIM                  |
| TIMEOUT media                           | 07:38 |       |        |                                         |
| GOOD! FT by JONES, JALEN                | 07:38 | 25-23 | H 2    |                                         |
|                                         | 07:38 |       |        | SUB IN: MICKEY, JORDAN                  |
|                                         | 07:38 |       |        | SUB IN: GRAY, JOSH                      |
|                                         | 07:38 |       |        | SUB OUT: MARTIN, JARELL                 |
|                                         | 07:38 |       |        | SUB OUT: QUARTERMAN,TIM                 |
|                                         | 07:18 | 28-23 | H 5    | GOOD! 3PTR by PATTERSON, JALYN          |
|                                         | 07:18 |       |        | ASSIST by HORNSBY,KEITH                 |
|                                         | 06:51 |       |        | FOUL by MALONE, DARCY                   |
| TIMEOUT 30SEC                           | 06:51 |       |        |                                         |
| MISSED JUMPER by JONES, JALEN           | 06:44 |       |        |                                         |
|                                         | 06:44 |       |        | REBOUND (DEF) by PATTERSON, JALYN       |
|                                         | 06:19 |       |        | MISSED JUMPER by MALONE, DARCY          |
| REBOUND (DEF) by ROBINSON,ALEX          | 06:19 |       |        |                                         |
| MISSED JUMPER by JONES, JALEN           | 05:56 |       |        |                                         |
|                                         | 05:56 |       |        | BLOCK by MICKEY, JORDAN                 |
|                                         | 05:55 |       |        | REBOUND (DEF) by GRAY, JOSH             |
| FOUL by ALLEN, PEYTON                   | 05:47 |       |        |                                         |
|                                         | 05:47 | 29-23 | H 6    | GOOD! FT by MALONE, DARCY               |
|                                         | 05:47 | 30-23 | H 7    | GOOD! FT by MALONE, DARCY               |
| SUB IN: TROCHA-MORELOS,TONNY            | 05:47 |       |        |                                         |
| SUB IN: CARUSO,ALEX                     | 05:47 |       |        |                                         |
| SUB IN: HOUSE, DANUEL                   | 05:47 |       |        |                                         |
| SUB OUT: ROBINSON,ALEX                  | 05:47 |       |        |                                         |
| SUB OUT: GREEN, JORDAN                  | 05:47 |       |        |                                         |
| SUB OUT: JONES, JALEN                   | 05:47 |       |        |                                         |
|                                         | 05:47 |       |        | SUB IN: MARTIN, JARELL                  |
|                                         | 05:47 |       |        | SUB OUT: MALONE, DARCY                  |
| TURNOVER by CARUSO, ALEX                | 05:39 |       |        |                                         |
|                                         | 05:38 |       |        | STEAL by HORNSBY,KEITH                  |
|                                         | 05:36 |       |        | MISSED DUNK by GRAY, JOSH               |
|                                         | 05:36 |       |        | REBOUND (OFF) by GRAY, JOSH             |
|                                         | 05:31 | 32-23 | H 9    | GOOD! JUMPER by MICKEY, JORDAN          |
|                                         | 05:31 |       |        | ASSIST by GRAY, JOSH                    |
| MISSED JUMPER by CARUSO,ALEX            | 05:11 |       |        |                                         |
| REBOUND (OFF) by ROBERSON, KOURTNEY     | 05:11 |       |        |                                         |
| GOOD! LAYUP by ROBERSON, KOURTNEY [PNT] | 05:08 | 32-25 | H 7    |                                         |
| •                                       | 04:57 |       |        | TURNOVER by MICKEY,JORDAN               |
|                                         | 04:57 |       |        | FOUL by MICKEY, JORDAN                  |
| TURNOVER by HOUSE, DANUEL               | 04:40 |       |        | , , , , , , , , , , , , , , , , , , , , |
| , , -                                   | 04:39 |       |        | STEAL by MARTIN, JARELL                 |
|                                         | 04:35 |       |        | TURNOVER by GRAY, JOSH                  |
| STEAL by TROCHA-MORELOS, TONNY          | 04:34 |       |        |                                         |
| .,                                      | 04:10 |       |        | FOUL by MICKEY,JORDAN                   |
|                                         | 00    |       |        | . 332 Sy Michel 1,001 ID/MY             |