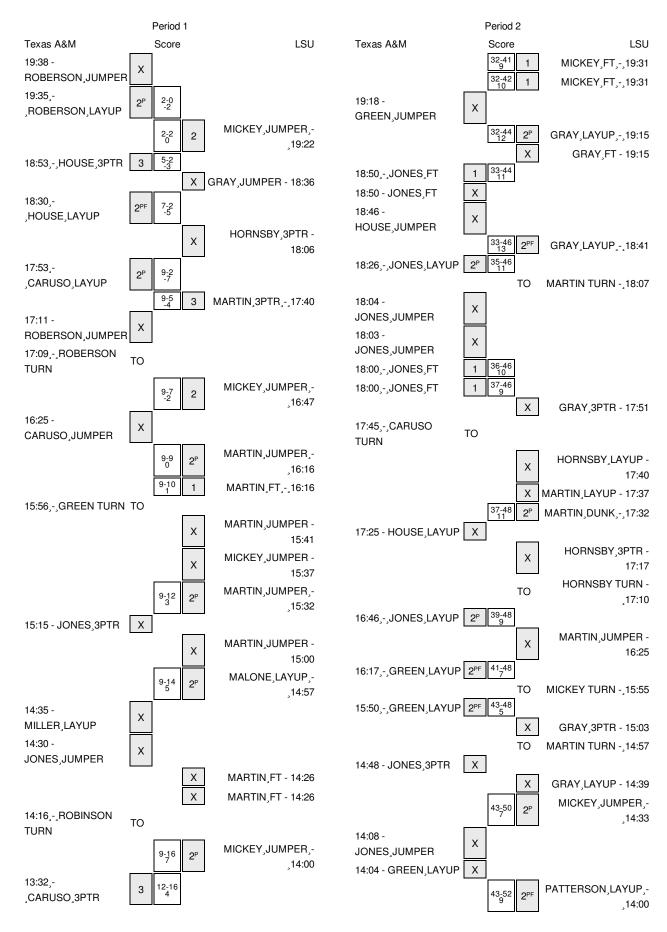

# Texas A&M vs LSU 1/17/2015; 11:02 a.m. at Baton Rouge, La. (Maravich Center) Period 1 Play-By-Play

| VISITORS: Texas A&M                     | Time  | Score | Margin | HOME: LSU                                 |
|-----------------------------------------|-------|-------|--------|-------------------------------------------|
| MISSED JUMPER by ROBERSON,KOURTNEY      | 19:38 |       |        |                                           |
| REBOUND (OFF) by ROBERSON, KOURTNEY     | 19:38 |       |        |                                           |
| GOOD! LAYUP by ROBERSON, KOURTNEY [PNT] | 19:35 | 0-2   | V 2    |                                           |
|                                         | 19:22 | 2-2   | Т      | GOOD! JUMPER by MICKEY, JORDAN            |
|                                         | 19:22 |       |        | ASSIST by MARTIN, JARELL                  |
| GOOD! 3PTR by HOUSE, DANUEL             | 18:53 | 2-5   | V 3    |                                           |
|                                         | 18:36 |       |        | MISSED JUMPER by GRAY, JOSH               |
| BLOCK by JONES, JALEN                   | 18:36 |       |        |                                           |
| REBOUND (DEF) by CARUSO, ALEX           | 18:34 |       |        |                                           |
| GOOD! LAYUP by HOUSE, DANUEL [FB/PNT]   | 18:30 | 2-7   | V 5    |                                           |
| ASSIST by CARUSO,ALEX                   | 18:30 |       |        |                                           |
|                                         | 18:06 |       |        | MISSED 3PTR by HORNSBY,KEITH              |
| REBOUND (DEF) by JONES, JALEN           | 18:06 |       |        |                                           |
| GOOD! LAYUP by CARUSO, ALEX [PNT]       | 17:53 | 2-9   | V 7    |                                           |
|                                         | 17:40 | 5-9   | V 4    | GOOD! 3PTR by MARTIN, JARELL              |
|                                         | 17:40 |       |        | ASSIST by GRAY, JOSH                      |
| MISSED JUMPER by ROBERSON, KOURTNEY     | 17:11 |       |        | ·                                         |
| · ·                                     | 17:11 |       |        | BLOCK by MICKEY, JORDAN                   |
| REBOUND (OFF) by ROBERSON,KOURTNEY      | 17:09 |       |        | ,                                         |
| TURNOVER by ROBERSON, KOURTNEY          | 17:09 |       |        |                                           |
| ,                                       | 16:47 | 7-9   | V 2    | GOOD! JUMPER by MICKEY, JORDAN            |
|                                         | 16:47 |       |        | ASSIST by GRAY, JOSH                      |
| MISSED JUMPER by CARUSO,ALEX            | 16:25 |       |        | <b>,</b>                                  |
| ,                                       | 16:25 |       |        | REBOUND (DEF) by GRAY, JOSH               |
|                                         | 16:16 | 9-9   | Т      | GOOD! JUMPER by MARTIN, JARELL [PNT]      |
| FOUL by ROBERSON, KOURTNEY              | 16:16 |       |        | ,                                         |
|                                         | 16:16 | 10-9  | H 1    | GOOD! FT by MARTIN, JARELL                |
| TURNOVER by GREEN, JORDAN               | 15:56 |       |        | ,,                                        |
|                                         | 15:56 |       |        | TIMEOUT MEDIA                             |
| SUB IN: MILLER, TAVARIO                 | 15:56 |       |        |                                           |
| SUB OUT: ROBERSON, KOURTNEY             | 15:56 |       |        |                                           |
|                                         | 15:41 |       |        | MISSED JUMPER by MARTIN, JARELL           |
|                                         | 15:41 |       |        | REBOUND (OFF) by MICKEY, JORDAN           |
|                                         | 15:37 |       |        | MISSED JUMPER by MICKEY, JORDAN           |
| BLOCK by MILLER, TAVARIO                | 15:37 |       |        |                                           |
| ,,,,,,,,,,,,,,,,,,,,,,,,,,,,,,,,,       | 15:34 |       |        | REBOUND (OFF) by MARTIN, JARELL           |
|                                         | 15:32 | 12-9  | Н3     | GOOD! JUMPER by MARTIN, JARELL [PNT]      |
| MISSED 3PTR by JONES, JALEN             | 15:15 | 0     |        | 2002.00 2.1.0,                            |
| inicold of they contact, or learn       | 15:15 |       |        | REBOUND (DEF) by TEAM                     |
|                                         | 15:00 |       |        | MISSED JUMPER by MARTIN, JARELL           |
|                                         | 15:00 |       |        | REBOUND (OFF) by MALONE,DARCY             |
|                                         | 14:57 | 14-9  | H 5    | GOOD! LAYUP by MALONE,DARCY [PNT]         |
| MISSED LAYUP by MILLER, TAVARIO         | 14:35 | 17.5  | 110    | GOOD: BITOL BY WINEDITE, BY WITO [ [ 111] |
| REBOUND (OFF) by JONES, JALEN           | 14:35 |       |        |                                           |
| MISSED JUMPER by JONES, JALEN           | 14:30 |       |        |                                           |
| WINGOLD COIVIL LIT BY COIVLO,UALLIN     | 14:30 |       |        | BLOCK by HORNSBY,KEITH                    |
|                                         | 14:29 |       |        | REBOUND (DEF) by GRAY,JOSH                |
| FOUL by MILLER,TAVARIO                  | 14:29 |       |        | TEDOUND (DEF) by GRAT, JOSH               |
| 1 OUL by WILLEN, TAVANIO                | 14:26 |       |        | MISSED FT by MARTIN,JARELL                |
|                                         | 14:26 |       |        |                                           |
|                                         | 14:26 |       |        | REBOUND (DEADB) by TEAM                   |
| DEDOLIND (DEE) by MILLED TAYADIO        |       |       |        | MISSED FT by MARTIN,JARELL                |
| REBOUND (DEF) by MILLER, TAVARIO        | 14:26 |       |        |                                           |
| SUB IN: ROBINSON,ALEX                   | 14:26 |       |        |                                           |

| VISITORS: Texas A&M                    | Time  | Score | Margin | HOME: LSU                              |
|----------------------------------------|-------|-------|--------|----------------------------------------|
| SUB IN: TROCHA-MORELOS,TONNY           | 14:26 |       |        |                                        |
| SUB OUT: GREEN,JORDAN                  | 14:26 |       |        |                                        |
| SUB OUT: JONES, JALEN                  | 14:26 |       |        |                                        |
| TURNOVER by ROBINSON, ALEX             | 14:16 |       |        |                                        |
|                                        | 14:16 |       |        | STEAL by GRAY,JOSH                     |
|                                        | 14:16 |       |        | SUB IN: QUARTERMAN,TIM                 |
|                                        | 14:16 |       |        | SUB OUT: MALONE, DARCY                 |
|                                        | 14:00 | 16-9  | H 7    | GOOD! JUMPER by MICKEY, JORDAN [PNT]   |
| GOOD! 3PTR by CARUSO,ALEX              | 13:32 | 16-12 | H 4    |                                        |
| ASSIST by ROBINSON,ALEX                | 13:32 |       |        |                                        |
| ·                                      | 13:18 | 19-12 | H 7    | GOOD! 3PTR by GRAY,JOSH                |
|                                        | 13:18 |       |        | ASSIST by QUARTERMAN,TIM               |
| MISSED LAYUP by ROBINSON,ALEX          | 12:38 |       |        | •                                      |
| REBOUND (OFF) by MILLER, TAVARIO       | 12:38 |       |        |                                        |
| GOOD! LAYUP by MILLER,TAVARIO [PNT]    | 12:36 | 19-14 | H 5    |                                        |
|                                        | 12:24 |       |        | TURNOVER by QUARTERMAN,TIM             |
|                                        | 12:24 |       |        | FOUL by QUARTERMAN,TIM                 |
| GOOD! JUMPER by HOUSE, DANUEL [PNT]    | 12:04 | 19-16 | Н3     | . 3323, 437                            |
| GOOD. COM ENTRY HOUSE, BY MODE [F 141] | 11:46 | 10 10 | 110    | MISSED JUMPER by MICKEY, JORDAN        |
| REBOUND (DEF) by TROCHA-MORELOS,TONNY  | 11:46 |       |        | MIGGED COMIT ETT BY MIGRET, COTTE PART |
| MISSED 3PTR by HOUSE, DANUEL           | 11:35 |       |        |                                        |
| WIGGED OF TIT BY FIGGGE, DANGEE        | 11:35 |       |        | REBOUND (DEF) by MICKEY,JORDAN         |
|                                        | 11:28 |       |        | TURNOVER by MICKEY, JORDAN             |
| STEAL by TDOOHA MODEL OF TONNY         | 11:26 |       |        | TURNOVER BY MICKET, JORDAN             |
| STEAL by TROCHA-MORELOS, TONNY         | 11:07 |       |        |                                        |
| MISSED JUMPER by HOUSE, DANUEL         |       |       |        | DI OOK IV. MIOKEY JORDAN               |
|                                        | 11:07 |       |        | BLOCK by MICKEY, JORDAN                |
|                                        | 11:05 | 04.40 |        | REBOUND (DEF) by MARTIN, JARELL        |
|                                        | 11:01 | 21-16 | H 5    | GOOD! JUMPER by MICKEY, JORDAN [PNT]   |
| FOLIN I TROOMS MOREL OF TOWN           | 11:01 |       |        | ASSIST by QUARTERMAN,TIM               |
| FOUL by TROCHA-MORELOS, TONNY          | 11:01 |       |        | THEOUTHERN                             |
|                                        | 11:01 |       |        | TIMEOUT MEDIA                          |
|                                        | 11:01 | 22-16 | H 6    | GOOD! FT by MICKEY,JORDAN              |
| SUB IN: GREEN, JORDAN                  | 11:01 |       |        |                                        |
| SUB OUT: HOUSE, DANUEL                 | 11:01 |       |        |                                        |
|                                        | 11:01 |       |        | SUB IN: MALONE, DARCY                  |
|                                        | 11:01 |       |        | SUB IN: PATTERSON, JALYN               |
|                                        | 11:01 |       |        | SUB OUT: HORNSBY,KEITH                 |
|                                        | 11:01 |       |        | SUB OUT: MICKEY, JORDAN                |
| MISSED JUMPER by ROBINSON,ALEX         | 10:47 |       |        |                                        |
|                                        | 10:47 |       |        | REBOUND (DEF) by GRAY, JOSH            |
|                                        | 10:39 |       |        | TURNOVER by GRAY,JOSH                  |
| TURNOVER by TROCHA-MORELOS,TONNY       | 10:19 |       |        |                                        |
|                                        | 10:17 |       |        | STEAL by MARTIN,JARELL                 |
|                                        | 09:52 | 25-16 | H 9    | GOOD! 3PTR by QUARTERMAN,TIM           |
|                                        | 09:52 |       |        | ASSIST by GRAY,JOSH                    |
| GOOD! DUNK by MILLER,TAVARIO [PNT]     | 09:39 | 25-18 | H 7    |                                        |
| ASSIST by TROCHA-MORELOS,TONNY         | 09:39 |       |        |                                        |
| FOUL by MILLER, TAVARIO                | 09:32 |       |        |                                        |
| SUB IN: JONES, JALEN                   | 09:32 |       |        |                                        |
| SUB IN: ALLEN, PEYTON                  | 09:32 |       |        |                                        |
| SUB IN: ROBERSON, KOURTNEY             | 09:32 |       |        |                                        |
| SUB OUT: MILLER,TAVARIO                | 09:32 |       |        |                                        |
| SUB OUT: CARUSO,ALEX                   | 09:32 |       |        |                                        |
| SUB OUT: TROCHA-MORELOS, TONNY         | 09:32 |       |        |                                        |
|                                        | 09:32 |       |        | SUB IN: HORNSBY,KEITH                  |
|                                        | 09:32 |       |        | SUB OUT: GRAY,JOSH                     |
|                                        | 09:26 |       |        | MISSED JUMPER by MARTIN, JARELL        |
| REBOUND (DEF) by JONES, JALEN          | 09:26 |       |        |                                        |
|                                        |       |       |        |                                        |

| VISITORS: Texas A&M                     | Time  | Score | Margin | HOME: LSU                               |
|-----------------------------------------|-------|-------|--------|-----------------------------------------|
| GOOD! JUMPER by JONES, JALEN [PNT]      | 09:13 | 25-20 | H 5    |                                         |
| ASSIST by ROBINSON,ALEX                 | 09:13 |       |        |                                         |
|                                         | 08:53 |       |        | MISSED JUMPER by HORNSBY, KEITH         |
| REBOUND (DEF) by GREEN, JORDAN          | 08:53 |       |        |                                         |
| MISSED 3PTR by ALLEN, PEYTON            | 08:43 |       |        |                                         |
|                                         | 08:43 |       |        | REBOUND (DEF) by MALONE, DARCY          |
|                                         | 08:36 |       |        | MISSED 3PTR by QUARTERMAN,TIM           |
| REBOUND (DEF) by JONES, JALEN           | 08:36 |       |        |                                         |
| MISSED JUMPER by ALLEN, PEYTON          | 08:05 |       |        |                                         |
|                                         | 08:05 |       |        | REBOUND (DEF) by MARTIN, JARELL         |
|                                         | 07:42 |       |        | TURNOVER by MARTIN, JARELL              |
| STEAL by JONES, JALEN                   | 07:40 |       |        |                                         |
| GOOD! LAYUP by JONES, JALEN [FB/PNT]    | 07:38 | 25-22 | H 3    |                                         |
|                                         | 07:38 |       |        | FOUL by QUARTERMAN,TIM                  |
| TIMEOUT media                           | 07:38 |       |        |                                         |
| GOOD! FT by JONES, JALEN                | 07:38 | 25-23 | H 2    |                                         |
|                                         | 07:38 |       |        | SUB IN: MICKEY, JORDAN                  |
|                                         | 07:38 |       |        | SUB IN: GRAY, JOSH                      |
|                                         | 07:38 |       |        | SUB OUT: MARTIN, JARELL                 |
|                                         | 07:38 |       |        | SUB OUT: QUARTERMAN,TIM                 |
|                                         | 07:18 | 28-23 | H 5    | GOOD! 3PTR by PATTERSON, JALYN          |
|                                         | 07:18 |       |        | ASSIST by HORNSBY,KEITH                 |
|                                         | 06:51 |       |        | FOUL by MALONE, DARCY                   |
| TIMEOUT 30SEC                           | 06:51 |       |        |                                         |
| MISSED JUMPER by JONES, JALEN           | 06:44 |       |        |                                         |
|                                         | 06:44 |       |        | REBOUND (DEF) by PATTERSON, JALYN       |
|                                         | 06:19 |       |        | MISSED JUMPER by MALONE, DARCY          |
| REBOUND (DEF) by ROBINSON,ALEX          | 06:19 |       |        |                                         |
| MISSED JUMPER by JONES, JALEN           | 05:56 |       |        |                                         |
|                                         | 05:56 |       |        | BLOCK by MICKEY, JORDAN                 |
|                                         | 05:55 |       |        | REBOUND (DEF) by GRAY, JOSH             |
| FOUL by ALLEN, PEYTON                   | 05:47 |       |        |                                         |
|                                         | 05:47 | 29-23 | H 6    | GOOD! FT by MALONE, DARCY               |
|                                         | 05:47 | 30-23 | H 7    | GOOD! FT by MALONE, DARCY               |
| SUB IN: TROCHA-MORELOS,TONNY            | 05:47 |       |        |                                         |
| SUB IN: CARUSO,ALEX                     | 05:47 |       |        |                                         |
| SUB IN: HOUSE, DANUEL                   | 05:47 |       |        |                                         |
| SUB OUT: ROBINSON,ALEX                  | 05:47 |       |        |                                         |
| SUB OUT: GREEN, JORDAN                  | 05:47 |       |        |                                         |
| SUB OUT: JONES, JALEN                   | 05:47 |       |        |                                         |
|                                         | 05:47 |       |        | SUB IN: MARTIN, JARELL                  |
|                                         | 05:47 |       |        | SUB OUT: MALONE, DARCY                  |
| TURNOVER by CARUSO, ALEX                | 05:39 |       |        |                                         |
|                                         | 05:38 |       |        | STEAL by HORNSBY,KEITH                  |
|                                         | 05:36 |       |        | MISSED DUNK by GRAY, JOSH               |
|                                         | 05:36 |       |        | REBOUND (OFF) by GRAY, JOSH             |
|                                         | 05:31 | 32-23 | H 9    | GOOD! JUMPER by MICKEY, JORDAN          |
|                                         | 05:31 |       |        | ASSIST by GRAY, JOSH                    |
| MISSED JUMPER by CARUSO,ALEX            | 05:11 |       |        |                                         |
| REBOUND (OFF) by ROBERSON, KOURTNEY     | 05:11 |       |        |                                         |
| GOOD! LAYUP by ROBERSON, KOURTNEY [PNT] | 05:08 | 32-25 | H 7    |                                         |
| •                                       | 04:57 |       |        | TURNOVER by MICKEY,JORDAN               |
|                                         | 04:57 |       |        | FOUL by MICKEY, JORDAN                  |
| TURNOVER by HOUSE, DANUEL               | 04:40 |       |        | , , , , , , , , , , , , , , , , , , , , |
| , , -                                   | 04:39 |       |        | STEAL by MARTIN, JARELL                 |
|                                         | 04:35 |       |        | TURNOVER by GRAY, JOSH                  |
| STEAL by TROCHA-MORELOS, TONNY          | 04:34 |       |        |                                         |
| .,                                      | 04:10 |       |        | FOUL by MICKEY,JORDAN                   |
|                                         | 00    |       |        | . 332 Sy Michel 1,001 ID/MY             |