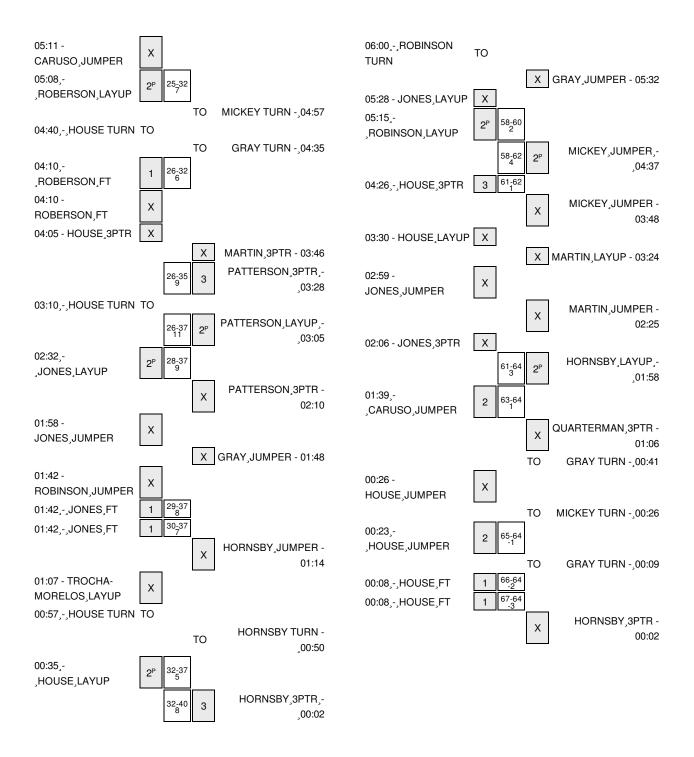

| VISITORS: Texas A&M                     | Time  | Score | Margin | HOME: LSU                               |
|-----------------------------------------|-------|-------|--------|-----------------------------------------|
| GOOD! JUMPER by JONES, JALEN [PNT]      | 09:13 | 25-20 | H 5    |                                         |
| ASSIST by ROBINSON,ALEX                 | 09:13 |       |        |                                         |
|                                         | 08:53 |       |        | MISSED JUMPER by HORNSBY, KEITH         |
| REBOUND (DEF) by GREEN, JORDAN          | 08:53 |       |        |                                         |
| MISSED 3PTR by ALLEN, PEYTON            | 08:43 |       |        |                                         |
|                                         | 08:43 |       |        | REBOUND (DEF) by MALONE, DARCY          |
|                                         | 08:36 |       |        | MISSED 3PTR by QUARTERMAN,TIM           |
| REBOUND (DEF) by JONES, JALEN           | 08:36 |       |        |                                         |
| MISSED JUMPER by ALLEN, PEYTON          | 08:05 |       |        |                                         |
|                                         | 08:05 |       |        | REBOUND (DEF) by MARTIN, JARELL         |
|                                         | 07:42 |       |        | TURNOVER by MARTIN, JARELL              |
| STEAL by JONES, JALEN                   | 07:40 |       |        |                                         |
| GOOD! LAYUP by JONES, JALEN [FB/PNT]    | 07:38 | 25-22 | H 3    |                                         |
|                                         | 07:38 |       |        | FOUL by QUARTERMAN,TIM                  |
| TIMEOUT media                           | 07:38 |       |        |                                         |
| GOOD! FT by JONES, JALEN                | 07:38 | 25-23 | H 2    |                                         |
|                                         | 07:38 |       |        | SUB IN: MICKEY, JORDAN                  |
|                                         | 07:38 |       |        | SUB IN: GRAY, JOSH                      |
|                                         | 07:38 |       |        | SUB OUT: MARTIN, JARELL                 |
|                                         | 07:38 |       |        | SUB OUT: QUARTERMAN,TIM                 |
|                                         | 07:18 | 28-23 | H 5    | GOOD! 3PTR by PATTERSON, JALYN          |
|                                         | 07:18 |       |        | ASSIST by HORNSBY,KEITH                 |
|                                         | 06:51 |       |        | FOUL by MALONE, DARCY                   |
| TIMEOUT 30SEC                           | 06:51 |       |        |                                         |
| MISSED JUMPER by JONES, JALEN           | 06:44 |       |        |                                         |
|                                         | 06:44 |       |        | REBOUND (DEF) by PATTERSON, JALYN       |
|                                         | 06:19 |       |        | MISSED JUMPER by MALONE, DARCY          |
| REBOUND (DEF) by ROBINSON,ALEX          | 06:19 |       |        |                                         |
| MISSED JUMPER by JONES, JALEN           | 05:56 |       |        |                                         |
|                                         | 05:56 |       |        | BLOCK by MICKEY, JORDAN                 |
|                                         | 05:55 |       |        | REBOUND (DEF) by GRAY, JOSH             |
| FOUL by ALLEN, PEYTON                   | 05:47 |       |        |                                         |
|                                         | 05:47 | 29-23 | H 6    | GOOD! FT by MALONE, DARCY               |
|                                         | 05:47 | 30-23 | H 7    | GOOD! FT by MALONE, DARCY               |
| SUB IN: TROCHA-MORELOS,TONNY            | 05:47 |       |        |                                         |
| SUB IN: CARUSO,ALEX                     | 05:47 |       |        |                                         |
| SUB IN: HOUSE, DANUEL                   | 05:47 |       |        |                                         |
| SUB OUT: ROBINSON,ALEX                  | 05:47 |       |        |                                         |
| SUB OUT: GREEN, JORDAN                  | 05:47 |       |        |                                         |
| SUB OUT: JONES, JALEN                   | 05:47 |       |        |                                         |
|                                         | 05:47 |       |        | SUB IN: MARTIN, JARELL                  |
|                                         | 05:47 |       |        | SUB OUT: MALONE, DARCY                  |
| TURNOVER by CARUSO, ALEX                | 05:39 |       |        |                                         |
|                                         | 05:38 |       |        | STEAL by HORNSBY,KEITH                  |
|                                         | 05:36 |       |        | MISSED DUNK by GRAY, JOSH               |
|                                         | 05:36 |       |        | REBOUND (OFF) by GRAY, JOSH             |
|                                         | 05:31 | 32-23 | H 9    | GOOD! JUMPER by MICKEY, JORDAN          |
|                                         | 05:31 |       |        | ASSIST by GRAY, JOSH                    |
| MISSED JUMPER by CARUSO,ALEX            | 05:11 |       |        |                                         |
| REBOUND (OFF) by ROBERSON, KOURTNEY     | 05:11 |       |        |                                         |
| GOOD! LAYUP by ROBERSON, KOURTNEY [PNT] | 05:08 | 32-25 | H 7    |                                         |
| •                                       | 04:57 |       |        | TURNOVER by MICKEY,JORDAN               |
|                                         | 04:57 |       |        | FOUL by MICKEY, JORDAN                  |
| TURNOVER by HOUSE, DANUEL               | 04:40 |       |        | , , , , , , , , , , , , , , , , , , , , |
| , , -                                   | 04:39 |       |        | STEAL by MARTIN, JARELL                 |
|                                         | 04:35 |       |        | TURNOVER by GRAY, JOSH                  |
| STEAL by TROCHA-MORELOS, TONNY          | 04:34 |       |        |                                         |
| .,                                      | 04:10 |       |        | FOUL by MICKEY,JORDAN                   |
|                                         | 00    |       |        | . 332 Sy Michel 1,001 ID/MY             |