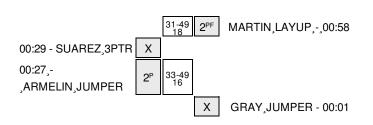

| VISITORS: Southern Miss           | Time  | Score | Margin | HOME: LSU                             |
|-----------------------------------|-------|-------|--------|---------------------------------------|
| REBOUND (DEF) by BINGAYA,MATT     | 14:49 |       | -      |                                       |
| SUB IN: BLEVINS,KELJIN            | 14:49 |       |        |                                       |
| SUB OUT: HAYES,DAVON              | 14:49 |       |        |                                       |
| GOOD! LAYUP by BINGAYA,MATT [PNT] | 14:25 | 61-41 | H 20   |                                       |
|                                   | 14:13 |       |        | MISSED JUMPER by MICKEY, JORDAN       |
|                                   | 14:13 |       |        | REBOUND (OFF) by MARTIN, JARELL       |
|                                   | 14:11 |       |        | MISSED LAYUP by MARTIN, JARELL        |
|                                   | 14:11 |       |        | REBOUND (OFF) by QUARTERMAN,TIM       |
|                                   | 14:08 |       |        | MISSED JUMPER by QUARTERMAN,TIM       |
| REBOUND (DEF) by BINGAYA,MATT     | 14:08 |       |        |                                       |
| TURNOVER by BINGAYA,MATT          | 14:07 |       |        |                                       |
|                                   | 13:56 |       |        | TURNOVER by MICKEY,JORDAN             |
|                                   | 13:56 |       |        | FOUL by MICKEY, JORDAN                |
| MISSED 3PTR by SUAREZ,RASHAM      | 13:32 |       |        |                                       |
|                                   | 13:32 |       |        | REBOUND (DEF) by QUARTERMAN,TIM       |
|                                   | 13:18 |       |        | MISSED JUMPER by MICKEY, JORDAN       |
| REBOUND (DEF) by TEAM             | 13:18 |       |        |                                       |
| SUB IN: O'DONNELL,MICHAEL         | 13:16 |       |        |                                       |
| SUB OUT: BINGAYA,MATT             | 13:16 |       |        |                                       |
| MISSED 3PTR by ARMELIN,CHIP       | 13:04 |       |        |                                       |
|                                   | 13:04 |       |        | REBOUND (DEF) by MARTIN, JARELL       |
|                                   | 12:54 |       |        | TURNOVER by GRAY, JOSH                |
| MISSED LAYUP by ARMELIN,CHIP      | 12:29 |       |        |                                       |
|                                   | 12:29 |       |        | REBOUND (DEF) by QUARTERMAN,TIM       |
|                                   | 12:23 |       |        | MISSED 3PTR by HORNSBY,KEITH          |
| REBOUND (DEF) by EASON,JEREMIAH   | 12:23 |       |        |                                       |
|                                   | 12:03 |       |        | FOUL by QUARTERMAN,TIM                |
| MISSED FT by EASON,JEREMIAH       | 12:03 |       |        |                                       |
| REBOUND (DEADB) by TEAM           | 12:03 |       |        |                                       |
| GOOD! FT by EASON,JEREMIAH        | 12:03 | 61-42 | H 19   |                                       |
| SUB IN: CHAPMAN,JAMIE             | 12:03 |       |        |                                       |
| SUB IN: HOLLAND,KEVIN             | 12:03 |       |        |                                       |
| SUB OUT: SUAREZ,RASHAM            | 12:03 |       |        |                                       |
| SUB OUT: EASON,JEREMIAH           | 12:03 |       |        |                                       |
|                                   | 12:03 |       |        | SUB IN: PATTERSON, JALYN              |
|                                   | 12:03 |       |        | SUB OUT: GRAY,JOSH                    |
|                                   | 11:51 |       |        | TURNOVER by PATTERSON, JALYN          |
| TIMEOUT MEDIA                     | 11:51 |       |        |                                       |
|                                   | 11:51 |       |        | SUB IN: EPPS,AARON                    |
|                                   | 11:51 |       |        | SUB OUT: HORNSBY,KEITH                |
| TURNOVER by O'DONNELL,MICHAEL     | 11:42 |       |        |                                       |
|                                   | 11:41 |       |        | STEAL by QUARTERMAN,TIM               |
|                                   | 11:40 | 63-42 | H 21   | GOOD! DUNK by QUARTERMAN,TIM [FB/PNT] |
| MISSED LAYUP by O'DONNELL,MICHAEL | 11:19 |       |        |                                       |
|                                   | 11:19 |       |        | BLOCK by MICKEY,JORDAN                |
|                                   | 11:17 |       |        | REBOUND (DEF) by PATTERSON, JALYN     |
|                                   | 11:13 |       |        | MISSED 3PTR by EPPS,AARON             |
|                                   | 11:13 |       |        | REBOUND (OFF) by EPPS,AARON           |
| FOUL by O'DONNELL,MICHAEL         | 11:11 |       |        |                                       |
| SUB IN: BINGAYA,MATT              | 11:11 |       |        |                                       |
| SUB OUT: O'DONNELL,MICHAEL        | 11:11 |       |        |                                       |
|                                   | 11:09 | 65-42 | H 23   | GOOD! JUMPER by MARTIN, JARELL [PNT]  |