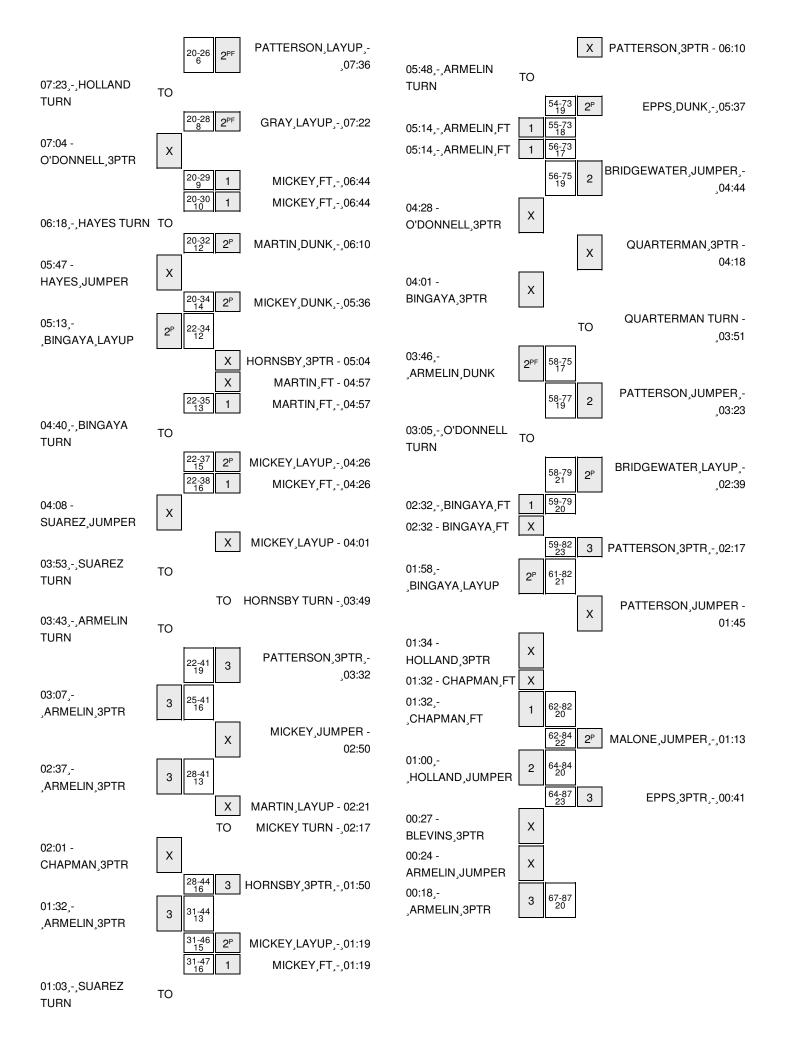

### Southern Miss vs LSU 12/29/2014; 6:02 p.m. at Baton Rouge, La. (Maravich Center) Period 2 Play-By-Play

| HOME: LSU                                                | Margin | Score | Time           | VISITORS: Southern Miss            |
|----------------------------------------------------------|--------|-------|----------------|------------------------------------|
| SUB IN: QUARTERMAN,TIM                                   |        |       | 20:00          |                                    |
| SUB OUT: ODO,JOHN                                        |        |       | 20:00          |                                    |
|                                                          | H 13   | 49-36 | 19:48          | GOOD! 3PTR by ARMELIN,CHIP         |
| MISSED 3PTR by QUARTERMAN,TIM                            |        |       | 19:39          |                                    |
|                                                          |        |       | 19:39          | REBOUND (DEF) by TEAM              |
|                                                          |        |       | 19:09          | MISSED 3PTR by SUAREZ,RASHAM       |
| REBOUND (DEF) by QUARTERMAN,TIM                          |        |       | 19:09          |                                    |
| GOOD! LAYUP by QUARTERMAN,TIM [PNT]                      | H 15   | 51-36 | 18:58          |                                    |
|                                                          |        |       | 18:58          | FOUL by HAYES, DAVON               |
| GOOD! FT by QUARTERMAN,TIM                               | H 16   | 52-36 | 18:58          |                                    |
|                                                          |        |       | 18:39          | TURNOVER by BINGAYA,MATT           |
| MISSED JUMPER by HORNSBY, KEITH                          |        |       | 18:24          |                                    |
|                                                          |        |       | 18:24          | REBOUND (DEF) by SUAREZ, RASHAM    |
|                                                          | H 14   | 52-38 | 18:18          | GOOD! JUMPER by HAYES, DAVON [PNT] |
| FOUL by HORNSBY,KEITH                                    |        |       | 18:18          |                                    |
|                                                          | H 13   | 52-39 | 18:18          | GOOD! FT by HAYES,DAVON            |
| GOOD! LAYUP by MARTIN, JARELL [PNT]                      | H 15   | 54-39 | 18:02          |                                    |
| ASSIST by MICKEY,JORDAN                                  |        |       | 18:02          |                                    |
|                                                          |        |       | 17:31          | TURNOVER by ARMELIN, CHIP          |
| GOOD! JUMPER by GRAY, JOSH [PNT]                         | H 17   | 56-39 | 17:02          |                                    |
|                                                          |        |       | 16:45          | MISSED JUMPER by EASON, JEREMIAH   |
| BLOCK by MICKEY,JORDAN                                   |        |       | 16:45          |                                    |
| REBOUND (DEF) by MICKEY, JORDAN                          |        |       | 16:43          |                                    |
| MISSED 3PTR by GRAY,JOSH                                 |        |       | 16:33          |                                    |
| REBOUND (OFF) by QUARTERMAN,TIM                          |        |       | 16:33          |                                    |
| GOOD! TIPIN by QUARTERMAN,TIM [PNT]                      | H 19   | 58-39 | 16:27          |                                    |
|                                                          |        |       | 16:14          | MISSED JUMPER by HAYES, DAVON      |
|                                                          |        |       | 16:14          | REBOUND (OFF) by EASON, JEREMIAH   |
| FOUL by QUARTERMAN,TIM                                   |        |       | 16:14          |                                    |
|                                                          |        |       | 16:14          | MISSED FT by EASON, JEREMIAH       |
|                                                          |        |       | 16:14          | REBOUND (DEADB) by TEAM            |
|                                                          |        |       | 16:14          | MISSED FT by EASON, JEREMIAH       |
| REBOUND (DEF) by MICKEY,JORDAN                           |        |       | 16:14          |                                    |
| TURNOVER by MARTIN, JARELL                               |        |       | 15:55          |                                    |
|                                                          |        |       | 15:54          | STEAL by SUAREZ,RASHAM             |
|                                                          |        |       | 15:51          | MISSED LAYUP by ARMELIN,CHIP       |
| REBOUND (DEF) by GRAY,JOSH                               |        |       | 15:51          |                                    |
| GOOD! 3PTR by MARTIN,JARELL                              | H 22   | 61-39 | 15:42          |                                    |
| ASSIST by QUARTERMAN,TIM                                 |        |       | 15:42          |                                    |
| FOUL by QUARTERMAN,TIM                                   |        |       | 15:18          |                                    |
|                                                          |        |       | 15:18          | TIMEOUT media                      |
|                                                          |        |       | 15:00          | MISSED LAYUP by EASON, JEREMIAH    |
|                                                          |        |       |                |                                    |
| BLOCK by MICKEY,JORDAN                                   |        |       | 15:00          |                                    |
| BLOCK by MICKEY,JORDAN<br>REBOUND (DEF) by MICKEY,JORDAN |        |       | 15:00<br>14:59 |                                    |
| •                                                        |        |       |                |                                    |
| REBOUND (DEF) by MICKEY, JORDAN                          |        |       | 14:59          |                                    |

| VISITORS: Southern Miss           | Time  | Score | Margin | HOME: LSU                             |
|-----------------------------------|-------|-------|--------|---------------------------------------|
| REBOUND (DEF) by BINGAYA,MATT     | 14:49 |       | -      |                                       |
| SUB IN: BLEVINS,KELJIN            | 14:49 |       |        |                                       |
| SUB OUT: HAYES,DAVON              | 14:49 |       |        |                                       |
| GOOD! LAYUP by BINGAYA,MATT [PNT] | 14:25 | 61-41 | H 20   |                                       |
|                                   | 14:13 |       |        | MISSED JUMPER by MICKEY, JORDAN       |
|                                   | 14:13 |       |        | REBOUND (OFF) by MARTIN, JARELL       |
|                                   | 14:11 |       |        | MISSED LAYUP by MARTIN, JARELL        |
|                                   | 14:11 |       |        | REBOUND (OFF) by QUARTERMAN,TIM       |
|                                   | 14:08 |       |        | MISSED JUMPER by QUARTERMAN,TIM       |
| REBOUND (DEF) by BINGAYA,MATT     | 14:08 |       |        |                                       |
| TURNOVER by BINGAYA,MATT          | 14:07 |       |        |                                       |
|                                   | 13:56 |       |        | TURNOVER by MICKEY,JORDAN             |
|                                   | 13:56 |       |        | FOUL by MICKEY, JORDAN                |
| MISSED 3PTR by SUAREZ,RASHAM      | 13:32 |       |        |                                       |
|                                   | 13:32 |       |        | REBOUND (DEF) by QUARTERMAN,TIM       |
|                                   | 13:18 |       |        | MISSED JUMPER by MICKEY, JORDAN       |
| REBOUND (DEF) by TEAM             | 13:18 |       |        |                                       |
| SUB IN: O'DONNELL,MICHAEL         | 13:16 |       |        |                                       |
| SUB OUT: BINGAYA,MATT             | 13:16 |       |        |                                       |
| MISSED 3PTR by ARMELIN,CHIP       | 13:04 |       |        |                                       |
|                                   | 13:04 |       |        | REBOUND (DEF) by MARTIN, JARELL       |
|                                   | 12:54 |       |        | TURNOVER by GRAY, JOSH                |
| MISSED LAYUP by ARMELIN,CHIP      | 12:29 |       |        |                                       |
|                                   | 12:29 |       |        | REBOUND (DEF) by QUARTERMAN,TIM       |
|                                   | 12:23 |       |        | MISSED 3PTR by HORNSBY,KEITH          |
| REBOUND (DEF) by EASON,JEREMIAH   | 12:23 |       |        |                                       |
|                                   | 12:03 |       |        | FOUL by QUARTERMAN,TIM                |
| MISSED FT by EASON,JEREMIAH       | 12:03 |       |        |                                       |
| REBOUND (DEADB) by TEAM           | 12:03 |       |        |                                       |
| GOOD! FT by EASON,JEREMIAH        | 12:03 | 61-42 | H 19   |                                       |
| SUB IN: CHAPMAN,JAMIE             | 12:03 |       |        |                                       |
| SUB IN: HOLLAND,KEVIN             | 12:03 |       |        |                                       |
| SUB OUT: SUAREZ,RASHAM            | 12:03 |       |        |                                       |
| SUB OUT: EASON,JEREMIAH           | 12:03 |       |        |                                       |
|                                   | 12:03 |       |        | SUB IN: PATTERSON, JALYN              |
|                                   | 12:03 |       |        | SUB OUT: GRAY,JOSH                    |
|                                   | 11:51 |       |        | TURNOVER by PATTERSON, JALYN          |
| TIMEOUT MEDIA                     | 11:51 |       |        |                                       |
|                                   | 11:51 |       |        | SUB IN: EPPS,AARON                    |
|                                   | 11:51 |       |        | SUB OUT: HORNSBY,KEITH                |
| TURNOVER by O'DONNELL,MICHAEL     | 11:42 |       |        |                                       |
|                                   | 11:41 |       |        | STEAL by QUARTERMAN,TIM               |
|                                   | 11:40 | 63-42 | H 21   | GOOD! DUNK by QUARTERMAN,TIM [FB/PNT] |
| MISSED LAYUP by O'DONNELL,MICHAEL | 11:19 |       |        |                                       |
|                                   | 11:19 |       |        | BLOCK by MICKEY,JORDAN                |
|                                   | 11:17 |       |        | REBOUND (DEF) by PATTERSON, JALYN     |
|                                   | 11:13 |       |        | MISSED 3PTR by EPPS,AARON             |
|                                   | 11:13 |       |        | REBOUND (OFF) by EPPS,AARON           |
| FOUL by O'DONNELL,MICHAEL         | 11:11 |       |        |                                       |
| SUB IN: BINGAYA,MATT              | 11:11 |       |        |                                       |
| SUB OUT: O'DONNELL,MICHAEL        | 11:11 |       |        |                                       |
|                                   | 11:09 | 65-42 | H 23   | GOOD! JUMPER by MARTIN, JARELL [PNT]  |