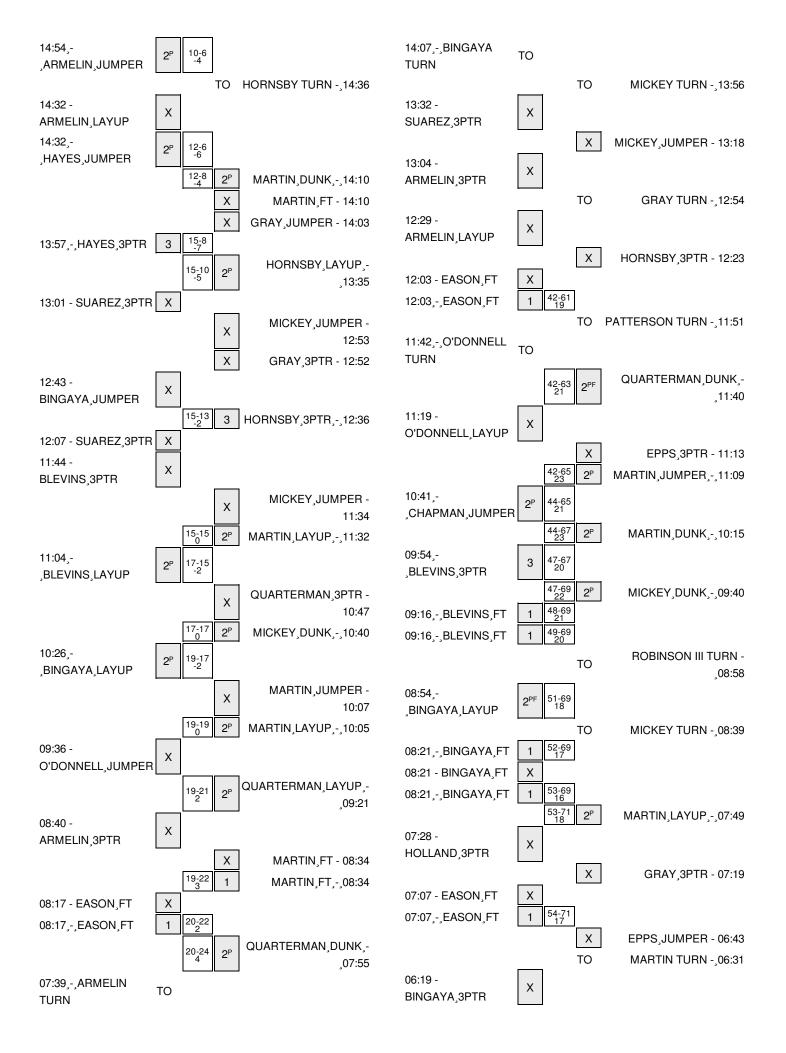

| VISITORS: Southern Miss             | Time  | Score | Margin | HOME: LSU                                |
|-------------------------------------|-------|-------|--------|------------------------------------------|
| MISSED 3PTR by BLEVINS,KELJIN       | 11:44 |       |        |                                          |
|                                     | 11:44 |       |        | REBOUND (DEF) by PATTERSON, JALYN        |
|                                     | 11:34 |       |        | MISSED JUMPER by MICKEY, JORDAN          |
|                                     | 11:34 |       |        | REBOUND (OFF) by MARTIN, JARELL          |
|                                     | 11:32 | 15-15 | T      | GOOD! LAYUP by MARTIN, JARELL [PNT]      |
| GOOD! LAYUP by BLEVINS,KELJIN [PNT] | 11:04 | 15-17 | V 2    |                                          |
| ASSIST by HOLLAND, KEVIN            | 11:04 |       |        |                                          |
|                                     | 10:47 |       |        | MISSED 3PTR by QUARTERMAN,TIM            |
|                                     | 10:47 |       |        | REBOUND (OFF) by QUARTERMAN,TIM          |
|                                     | 10:40 | 17-17 | T      | GOOD! DUNK by MICKEY,JORDAN [PNT]        |
|                                     | 10:40 |       |        | ASSIST by QUARTERMAN,TIM                 |
| GOOD! LAYUP by BINGAYA,MATT [PNT]   | 10:26 | 17-19 | V 2    |                                          |
| FOUL by BINGAYA,MATT                | 10:14 |       |        |                                          |
|                                     | 10:14 |       |        | TIMEOUT MEDIA                            |
| SUB IN: EASON,JEREMIAH              | 10:14 |       |        |                                          |
| SUB IN: ARMELIN,CHIP                | 10:14 |       |        |                                          |
| SUB OUT: BINGAYA,MATT               | 10:14 |       |        |                                          |
| SUB OUT: SUAREZ,RASHAM              | 10:14 |       |        |                                          |
|                                     | 10:14 |       |        | SUB IN: BRIDGEWATER,BRIAN                |
|                                     | 10:14 |       |        | SUB IN: GRAY,JOSH                        |
|                                     | 10:14 |       |        | SUB OUT: HORNSBY,KEITH                   |
|                                     | 10:14 |       |        | SUB OUT: MICKEY, JORDAN                  |
|                                     | 10:07 |       |        | MISSED JUMPER by MARTIN, JARELL          |
|                                     | 10:07 |       |        | REBOUND (OFF) by MARTIN, JARELL          |
|                                     | 10:05 | 19-19 | T      | GOOD! LAYUP by MARTIN, JARELL [PNT]      |
| MISSED JUMPER by O'DONNELL,MICHAEL  | 09:36 |       |        |                                          |
|                                     | 09:36 |       |        | REBOUND (DEF) by QUARTERMAN,TIM          |
|                                     | 09:21 | 21-19 | H 2    | GOOD! LAYUP by QUARTERMAN,TIM [PNT]      |
|                                     | 09:21 |       |        | ASSIST by MARTIN, JARELL                 |
| MISSED 3PTR by ARMELIN,CHIP         | 08:40 |       |        |                                          |
|                                     | 08:40 |       |        | REBOUND (DEF) by MARTIN, JARELL          |
| FOUL by BLEVINS,KELJIN              | 08:34 |       |        |                                          |
|                                     | 08:34 |       |        | MISSED FT by MARTIN, JARELL              |
|                                     | 08:34 |       |        | REBOUND (DEADB) by TEAM                  |
|                                     | 08:34 | 22-19 | H 3    | GOOD! FT by MARTIN, JARELL               |
| SUB IN: HAYES,DAVON                 | 08:34 |       |        |                                          |
| SUB OUT: BLEVINS,KELJIN             | 08:34 |       |        |                                          |
|                                     | 08:34 |       |        | SUB IN: MICKEY,JORDAN                    |
|                                     | 08:34 |       |        | SUB OUT: MARTIN, JARELL                  |
|                                     | 08:17 |       |        | FOUL by BRIDGEWATER,BRIAN                |
| MISSED FT by EASON, JEREMIAH        | 08:17 |       |        |                                          |
| REBOUND (DEADB) by TEAM             | 08:17 |       |        |                                          |
| GOOD! FT by EASON,JEREMIAH          | 08:17 | 22-20 | H 2    |                                          |
|                                     | 07:55 | 24-20 | H 4    | GOOD! DUNK by QUARTERMAN,TIM [PNT]       |
|                                     | 07:55 |       |        | ASSIST by MICKEY, JORDAN                 |
| TURNOVER by ARMELIN, CHIP           | 07:39 |       |        |                                          |
|                                     | 07:38 |       |        | STEAL by PATTERSON, JALYN                |
|                                     | 07:36 | 26-20 | H 6    | GOOD! LAYUP by PATTERSON, JALYN [FB/PNT] |
| TURNOVER by HOLLAND, KEVIN          | 07:23 |       |        |                                          |
|                                     | 07:23 |       |        | STEAL by GRAY,JOSH                       |
|                                     | 07:22 | 28-20 | H 8    | GOOD! LAYUP by GRAY,JOSH [FB/PNT]        |
| TIMEOUT 30SEC                       | 07:22 |       |        |                                          |

| VISITORS: Southern Miss                 | Time  | Score | Margin | HOME: LSU                           |
|-----------------------------------------|-------|-------|--------|-------------------------------------|
| SUB IN: SUAREZ,RASHAM                   | 07:22 | 30016 | Margin | HOME. EGG                           |
| SUB IN: CHAPMAN, JAMIE                  | 07:22 |       |        |                                     |
| SUB OUT: HOLLAND, KEVIN                 | 07:22 |       |        |                                     |
| SUB OUT: ARMELIN,CHIP                   | 07:22 |       |        |                                     |
| MISSED 3PTR by O'DONNELL,MICHAEL        | 07:04 |       |        |                                     |
| MIGGED OF THE BY GED GIVINELE, MIGHTALE | 07:04 |       |        | REBOUND (DEF) by QUARTERMAN,TIM     |
| FOUL by O'DONNELL,MICHAEL               | 06:44 |       |        | TIEBOOND (DEI ) BY QUARTERIMAN, TIM |
| TOOL BY O DONNELL, WHO TALL             | 06:44 |       |        | TIMEOUT MEDIA                       |
|                                         | 06:44 | 29-20 | Н 9    | GOOD! FT by MICKEY, JORDAN          |
|                                         | 06:44 | 30-20 | H 10   | GOOD! FT by MICKEY, JORDAN          |
| SUB IN: BINGAYA,MATT                    | 06:44 | 30-20 | пю     | GOOD! FT by MICKET, JORDAN          |
| SUB IN: ARMELIN,CHIP                    | 06:44 |       |        |                                     |
|                                         | 06:44 |       |        |                                     |
| SUB OUT: O'DONNELL,MICHAEL              |       |       |        |                                     |
| SUB OUT: EASON, JEREMIAH                | 06:44 |       |        | CUD IN MADTIN TADELL                |
|                                         | 06:44 |       |        | SUB IN: MARTIN, JARELL              |
| THENOVED I HAVEO DAVION                 | 06:44 |       |        | SUB OUT: BRIDGEWATER,BRIAN          |
| TURNOVER by HAYES, DAVON                | 06:18 |       |        | OTEAL L. MICKEY LODDAN              |
|                                         | 06:17 | 00.00 | 11.40  | STEAL by MICKEY, JORDAN             |
|                                         | 06:10 | 32-20 | H 12   | GOOD! DUNK by MARTIN, JARELL [PNT]  |
|                                         | 06:10 |       |        | ASSIST by PATTERSON,JALYN           |
| TIMEOUT 30SEC                           | 06:09 |       |        |                                     |
|                                         | 06:09 |       |        | SUB IN: HORNSBY,KEITH               |
|                                         | 06:09 |       |        | SUB OUT: QUARTERMAN,TIM             |
| MISSED JUMPER by HAYES,DAVON            | 05:47 |       |        |                                     |
|                                         | 05:47 |       |        | REBOUND (DEF) by MICKEY,JORDAN      |
|                                         | 05:36 | 34-20 | H 14   | GOOD! DUNK by MICKEY,JORDAN [PNT]   |
|                                         | 05:36 |       |        | ASSIST by HORNSBY,KEITH             |
| GOOD! LAYUP by BINGAYA,MATT [PNT]       | 05:13 | 34-22 | H 12   |                                     |
|                                         | 05:04 |       |        | MISSED 3PTR by HORNSBY,KEITH        |
|                                         | 05:04 |       |        | REBOUND (OFF) by PATTERSON, JALYN   |
| FOUL by CHAPMAN, JAMIE                  | 04:57 |       |        |                                     |
|                                         | 04:57 |       |        | MISSED FT by MARTIN, JARELL         |
|                                         | 04:57 |       |        | REBOUND (DEADB) by TEAM             |
|                                         | 04:57 | 35-22 | H 13   | GOOD! FT by MARTIN,JARELL           |
| SUB IN: BLEVINS,KELJIN                  | 04:57 |       |        |                                     |
| SUB OUT: HAYES,DAVON                    | 04:57 |       |        |                                     |
| TURNOVER by BINGAYA,MATT                | 04:40 |       |        |                                     |
| FOUL by BINGAYA,MATT                    | 04:40 |       |        |                                     |
| SUB IN: EASON,JEREMIAH                  | 04:40 |       |        |                                     |
| SUB OUT: BINGAYA,MATT                   | 04:40 |       |        |                                     |
|                                         | 04:26 | 37-22 | H 15   | GOOD! LAYUP by MICKEY, JORDAN [PNT] |
|                                         | 04:26 |       |        | ASSIST by MARTIN, JARELL            |
| FOUL by CHAPMAN, JAMIE                  | 04:26 |       |        |                                     |
|                                         | 04:26 | 38-22 | H 16   | GOOD! FT by MICKEY, JORDAN          |
|                                         | 04:20 |       |        | FOUL by GRAY, JOSH                  |
| MISSED JUMPER by SUAREZ,RASHAM          | 04:08 |       |        |                                     |
|                                         | 04:08 |       |        | BLOCK by MICKEY, JORDAN             |
|                                         | 04:07 |       |        | REBOUND (DEF) by MARTIN, JARELL     |
|                                         | 04:01 |       |        | MISSED LAYUP by MICKEY, JORDAN      |
| REBOUND (DEF) by CHAPMAN, JAMIE         | 04:01 |       |        |                                     |
| TURNOVER by SUAREZ,RASHAM               | 03:53 |       |        |                                     |
|                                         | 03:52 |       |        | STEAL by HORNSBY,KEITH              |

| VISITORS: Southern Miss            | Time  | Score | Margin | HOME: LSU                              |
|------------------------------------|-------|-------|--------|----------------------------------------|
|                                    | 03:49 |       |        | TURNOVER by HORNSBY,KEITH              |
| STEAL by CHAPMAN, JAMIE            | 03:48 |       |        |                                        |
| TURNOVER by ARMELIN, CHIP          | 03:43 |       |        |                                        |
|                                    | 03:42 |       |        | STEAL by PATTERSON, JALYN              |
|                                    | 03:32 | 41-22 | H 19   | GOOD! 3PTR by PATTERSON, JALYN         |
|                                    | 03:32 |       |        | ASSIST by GRAY, JOSH                   |
| GOOD! 3PTR by ARMELIN,CHIP         | 03:07 | 41-25 | H 16   |                                        |
|                                    | 02:50 |       |        | MISSED JUMPER by MICKEY, JORDAN        |
| REBOUND (DEF) by EASON, JEREMIAH   | 02:50 |       |        |                                        |
| GOOD! 3PTR by ARMELIN,CHIP         | 02:37 | 41-28 | H 13   |                                        |
|                                    | 02:21 |       |        | MISSED LAYUP by MARTIN, JARELL         |
|                                    | 02:21 |       |        | REBOUND (OFF) by MICKEY, JORDAN        |
|                                    | 02:19 |       |        | TIMEOUT media                          |
| SUB IN: O'DONNELL,MICHAEL          | 02:19 |       |        |                                        |
| SUB OUT: EASON, JEREMIAH           | 02:19 |       |        |                                        |
|                                    | 02:19 |       |        | SUB IN: QUARTERMAN,TIM                 |
|                                    | 02:19 |       |        | SUB OUT: PATTERSON, JALYN              |
|                                    | 02:17 |       |        | TURNOVER by MICKEY, JORDAN             |
| MISSED 3PTR by CHAPMAN,JAMIE       | 02:01 |       |        |                                        |
|                                    | 02:01 |       |        | REBOUND (DEF) by QUARTERMAN,TIM        |
|                                    | 01:50 | 44-28 | H 16   | GOOD! 3PTR by HORNSBY,KEITH            |
|                                    | 01:50 |       |        | ASSIST by GRAY, JOSH                   |
| GOOD! 3PTR by ARMELIN,CHIP         | 01:32 | 44-31 | H 13   |                                        |
|                                    | 01:19 | 46-31 | H 15   | GOOD! LAYUP by MICKEY, JORDAN [PNT]    |
|                                    | 01:19 |       |        | ASSIST by MARTIN, JARELL               |
| FOUL by SUAREZ,RASHAM              | 01:19 |       |        |                                        |
|                                    | 01:19 | 47-31 | H 16   | GOOD! FT by MICKEY, JORDAN             |
| TURNOVER by SUAREZ,RASHAM          | 01:03 |       |        |                                        |
|                                    | 01:03 |       |        | STEAL by GRAY,JOSH                     |
|                                    | 00:58 | 49-31 | H 18   | GOOD! LAYUP by MARTIN, JARELL [FB/PNT] |
|                                    | 00:58 |       |        | ASSIST by QUARTERMAN,TIM               |
| MISSED 3PTR by SUAREZ,RASHAM       | 00:29 |       |        |                                        |
| REBOUND (OFF) by ARMELIN, CHIP     | 00:29 |       |        |                                        |
| GOOD! JUMPER by ARMELIN,CHIP [PNT] | 00:27 | 49-33 | H 16   |                                        |
|                                    | 00:01 |       |        | MISSED JUMPER by GRAY, JOSH            |
| REBOUND (DEF) by ARMELIN,CHIP      | 00:01 |       |        |                                        |