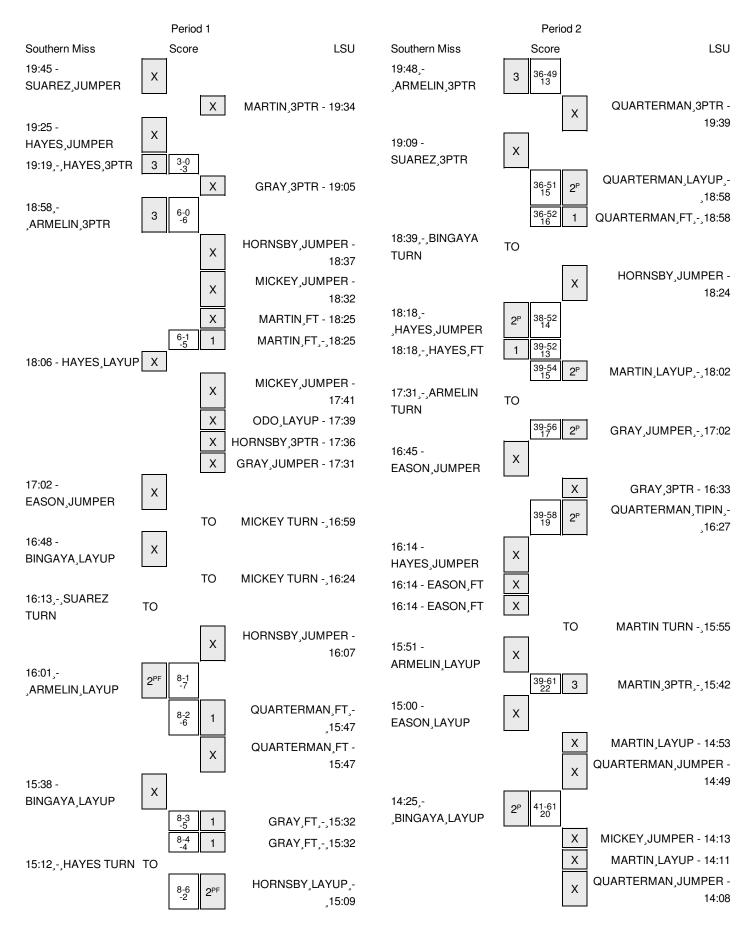

# Southern Miss vs LSU 12/29/2014; 6:02 p.m. at Baton Rouge, La. (Maravich Center) Period 1 Play-By-Play

| REBOUND (DEF) by MARTIN,JARELL MISSED 3PTR by MARTIN,JARELL | -   |     | 19:45 | MISSED JUMPER by SUAREZ,RASHAM               |
|-------------------------------------------------------------|-----|-----|-------|----------------------------------------------|
|                                                             |     |     |       | ·····                                        |
| MISSED 3PTR by MARTIN IARELL                                |     |     | 19:45 |                                              |
| WIGGED OF TIT BY WAITTIN, GATTELE                           |     |     | 19:34 |                                              |
|                                                             |     |     | 19:34 | REBOUND (DEF) by SUAREZ,RASHAM               |
|                                                             |     |     | 19:25 | MISSED JUMPER by HAYES,DAVON                 |
|                                                             |     |     | 19:25 | REBOUND (OFF) by EASON, JEREMIAH             |
|                                                             | V 3 | 0-3 | 19:19 | GOOD! 3PTR by HAYES,DAVON                    |
|                                                             |     |     | 19:19 | ASSIST by BINGAYA,MATT                       |
| TIMEOUT 30SEC                                               |     |     | 19:18 |                                              |
| MISSED 3PTR by GRAY,JOSH                                    |     |     | 19:05 |                                              |
|                                                             |     |     | 19:05 | REBOUND (DEF) by EASON, JEREMIAH             |
|                                                             | V 6 | 0-6 | 18:58 | GOOD! 3PTR by ARMELIN,CHIP                   |
|                                                             |     |     | 18:58 | ASSIST by SUAREZ,RASHAM                      |
| MISSED JUMPER by HORNSBY,KEITH                              |     |     | 18:37 |                                              |
| REBOUND (OFF) by TEAM                                       |     |     | 18:37 |                                              |
| MISSED JUMPER by MICKEY, JORDAN                             |     |     | 18:32 |                                              |
| REBOUND (OFF) by MARTIN, JARELL                             |     |     | 18:32 |                                              |
|                                                             |     |     | 18:25 | FOUL by EASON, JEREMIAH                      |
| MISSED FT by MARTIN, JARELL                                 |     |     | 18:25 |                                              |
| REBOUND (DEADB) by TEAM                                     |     |     | 18:25 |                                              |
| GOOD! FT by MARTIN, JARELL                                  | V 5 | 1-6 | 18:25 |                                              |
|                                                             |     |     | 18:06 | MISSED LAYUP by HAYES,DAVON                  |
| BLOCK by MICKEY,JORDAN                                      |     |     | 18:06 |                                              |
| REBOUND (DEF) by MICKEY, JORDAN                             |     |     | 18:06 |                                              |
| MISSED JUMPER by MICKEY,JORDAN                              |     |     | 17:41 |                                              |
| REBOUND (OFF) by ODO, JOHN                                  |     |     | 17:41 |                                              |
| MISSED LAYUP by ODO,JOHN                                    |     |     | 17:39 |                                              |
| REBOUND (OFF) by TEAM                                       |     |     | 17:39 |                                              |
| SUB IN: QUARTERMAN,TIM                                      |     |     | 17:39 |                                              |
| SUB OUT: ODO, JOHN                                          |     |     | 17:39 |                                              |
| MISSED 3PTR by HORNSBY,KEITH                                |     |     | 17:36 |                                              |
| REBOUND (OFF) by QUARTERMAN,TIM                             |     |     | 17:36 |                                              |
| MISSED JUMPER by GRAY, JOSH                                 |     |     | 17:31 |                                              |
|                                                             |     |     | 17:31 | REBOUND (DEF) by ARMELIN,CHIP                |
|                                                             |     |     | 17:02 | MISSED JUMPER by EASON,JEREMIAH              |
| REBOUND (DEF) by MICKEY, JORDAN                             |     |     | 17:02 |                                              |
| TURNOVER by MICKEY, JORDAN                                  |     |     | 16:59 |                                              |
|                                                             |     |     | 16:48 | MISSED LAYUP by BINGAYA,MATT                 |
| REBOUND (DEF) by MARTIN, JARELL                             |     |     | 16:48 |                                              |
| TURNOVER by MICKEY, JORDAN                                  |     |     | 16:24 |                                              |
|                                                             |     |     | 16:22 | STEAL by ARMELIN,CHIP                        |
|                                                             |     |     | 16:13 | TURNOVER by SUAREZ,RASHAM                    |
| STEAL by QUARTERMAN,TIM                                     |     |     | 16:11 |                                              |
| MISSED JUMPER by HORNSBY, KEITH                             |     |     | 16:07 |                                              |
|                                                             |     |     | 16:07 | REBOUND (DEF) by HAYES,DAVON                 |
|                                                             |     | 4.0 | 10:01 | GOOD! LAYUP by ARMELIN,CHIP [FB/PNT]         |
|                                                             | V 7 | 1-8 | 16:01 | GOOD: EXTOR BY ARMINELING, OTHER [1 B/1 141] |

| TIMEQUE MEDIA                           |
|-----------------------------------------|
| TIMEOUT MEDIA                           |
| D! FT by QUARTERMAN,TIM                 |
| ED FT by QUARTERMAN,TIM                 |
|                                         |
|                                         |
| BLOCK by MICKEY,JORDAN                  |
| (DEF) by MICKEY,JORDAN                  |
|                                         |
| GOOD! FT by GRAY, JOSH                  |
| GOOD! FT by GRAY,JOSH                   |
|                                         |
| STEAL by HORNSBY,KEITH                  |
| y HORNSBY,KEITH [FB/PNT]                |
| , [ . ]                                 |
|                                         |
| NOVER by HORNSBY,KEITH                  |
|                                         |
|                                         |
|                                         |
|                                         |
| NK by MARTIN,JARELL [PNT]               |
| ASSIST by GRAY,JOSH                     |
| ASSIST BY GRAY,JUSH                     |
| OCD CT by MADTIN JADELL                 |
| SSED FT by MARTIN, JARELL               |
| REBOUND (OFF) by TEAM                   |
|                                         |
|                                         |
|                                         |
|                                         |
| ED JUMPER by GRAY,JOSH                  |
|                                         |
|                                         |
|                                         |
| P by HORNSBY,KEITH [PNT]                |
|                                         |
|                                         |
|                                         |
| D (DEF) by MICKEY,JORDAN                |
| JMPER by MICKEY,JORDAN                  |
|                                         |
| REBOUND (OFF) by TEAM                   |
| ISSED 3PTR by GRAY,JOSH                 |
|                                         |
|                                         |
| (DEF) by MICKEY,JORDAN                  |
| O! 3PTR by HORNSBY,KEITH                |
| ASSIST by GRAY,JOSH                     |
|                                         |
| SUB IN: PATTERSON,JALYN                 |
| SUB OUT: GRAY,JOSH                      |
| 2 2 2 2 2 2 2 2 2 2 2 2 2 2 2 2 2 2 2 2 |
|                                         |
|                                         |

| VISITORS: Southern Miss             | Time  | Score | Margin | HOME: LSU                                |
|-------------------------------------|-------|-------|--------|------------------------------------------|
| MISSED 3PTR by BLEVINS,KELJIN       | 11:44 |       |        |                                          |
|                                     | 11:44 |       |        | REBOUND (DEF) by PATTERSON, JALYN        |
|                                     | 11:34 |       |        | MISSED JUMPER by MICKEY, JORDAN          |
|                                     | 11:34 |       |        | REBOUND (OFF) by MARTIN, JARELL          |
|                                     | 11:32 | 15-15 | T      | GOOD! LAYUP by MARTIN, JARELL [PNT]      |
| GOOD! LAYUP by BLEVINS,KELJIN [PNT] | 11:04 | 15-17 | V 2    |                                          |
| ASSIST by HOLLAND, KEVIN            | 11:04 |       |        |                                          |
|                                     | 10:47 |       |        | MISSED 3PTR by QUARTERMAN,TIM            |
|                                     | 10:47 |       |        | REBOUND (OFF) by QUARTERMAN,TIM          |
|                                     | 10:40 | 17-17 | T      | GOOD! DUNK by MICKEY,JORDAN [PNT]        |
|                                     | 10:40 |       |        | ASSIST by QUARTERMAN,TIM                 |
| GOOD! LAYUP by BINGAYA,MATT [PNT]   | 10:26 | 17-19 | V 2    |                                          |
| FOUL by BINGAYA,MATT                | 10:14 |       |        |                                          |
|                                     | 10:14 |       |        | TIMEOUT MEDIA                            |
| SUB IN: EASON,JEREMIAH              | 10:14 |       |        |                                          |
| SUB IN: ARMELIN,CHIP                | 10:14 |       |        |                                          |
| SUB OUT: BINGAYA,MATT               | 10:14 |       |        |                                          |
| SUB OUT: SUAREZ,RASHAM              | 10:14 |       |        |                                          |
|                                     | 10:14 |       |        | SUB IN: BRIDGEWATER,BRIAN                |
|                                     | 10:14 |       |        | SUB IN: GRAY,JOSH                        |
|                                     | 10:14 |       |        | SUB OUT: HORNSBY,KEITH                   |
|                                     | 10:14 |       |        | SUB OUT: MICKEY, JORDAN                  |
|                                     | 10:07 |       |        | MISSED JUMPER by MARTIN, JARELL          |
|                                     | 10:07 |       |        | REBOUND (OFF) by MARTIN, JARELL          |
|                                     | 10:05 | 19-19 | T      | GOOD! LAYUP by MARTIN, JARELL [PNT]      |
| MISSED JUMPER by O'DONNELL,MICHAEL  | 09:36 |       |        |                                          |
|                                     | 09:36 |       |        | REBOUND (DEF) by QUARTERMAN,TIM          |
|                                     | 09:21 | 21-19 | H 2    | GOOD! LAYUP by QUARTERMAN,TIM [PNT]      |
|                                     | 09:21 |       |        | ASSIST by MARTIN, JARELL                 |
| MISSED 3PTR by ARMELIN,CHIP         | 08:40 |       |        |                                          |
|                                     | 08:40 |       |        | REBOUND (DEF) by MARTIN, JARELL          |
| FOUL by BLEVINS,KELJIN              | 08:34 |       |        |                                          |
|                                     | 08:34 |       |        | MISSED FT by MARTIN, JARELL              |
|                                     | 08:34 |       |        | REBOUND (DEADB) by TEAM                  |
|                                     | 08:34 | 22-19 | H 3    | GOOD! FT by MARTIN, JARELL               |
| SUB IN: HAYES,DAVON                 | 08:34 |       |        |                                          |
| SUB OUT: BLEVINS,KELJIN             | 08:34 |       |        |                                          |
|                                     | 08:34 |       |        | SUB IN: MICKEY,JORDAN                    |
|                                     | 08:34 |       |        | SUB OUT: MARTIN, JARELL                  |
|                                     | 08:17 |       |        | FOUL by BRIDGEWATER,BRIAN                |
| MISSED FT by EASON, JEREMIAH        | 08:17 |       |        |                                          |
| REBOUND (DEADB) by TEAM             | 08:17 |       |        |                                          |
| GOOD! FT by EASON,JEREMIAH          | 08:17 | 22-20 | H 2    |                                          |
|                                     | 07:55 | 24-20 | H 4    | GOOD! DUNK by QUARTERMAN,TIM [PNT]       |
|                                     | 07:55 |       |        | ASSIST by MICKEY, JORDAN                 |
| TURNOVER by ARMELIN, CHIP           | 07:39 |       |        |                                          |
|                                     | 07:38 |       |        | STEAL by PATTERSON, JALYN                |
|                                     | 07:36 | 26-20 | H 6    | GOOD! LAYUP by PATTERSON, JALYN [FB/PNT] |
| TURNOVER by HOLLAND, KEVIN          | 07:23 |       |        |                                          |
|                                     | 07:23 |       |        | STEAL by GRAY,JOSH                       |
|                                     | 07:22 | 28-20 | H 8    | GOOD! LAYUP by GRAY,JOSH [FB/PNT]        |
| TIMEOUT 30SEC                       | 07:22 |       |        |                                          |

| VISITORS: Southern Miss                 | Time  | Score | Margin | HOME: LSU                           |
|-----------------------------------------|-------|-------|--------|-------------------------------------|
| SUB IN: SUAREZ,RASHAM                   | 07:22 | 30016 | Margin | HOME. EGG                           |
| SUB IN: CHAPMAN, JAMIE                  | 07:22 |       |        |                                     |
| SUB OUT: HOLLAND, KEVIN                 | 07:22 |       |        |                                     |
| SUB OUT: ARMELIN,CHIP                   | 07:22 |       |        |                                     |
| MISSED 3PTR by O'DONNELL,MICHAEL        | 07:04 |       |        |                                     |
| MIGGED OF THE BY GED GIVINELE, MIGHTALE | 07:04 |       |        | REBOUND (DEF) by QUARTERMAN,TIM     |
| FOUL by O'DONNELL,MICHAEL               | 06:44 |       |        | TIEBOOND (DEI ) BY QUARTERIMAN, TIM |
| TOOL BY O DONNELL, WHO TALL             | 06:44 |       |        | TIMEOUT MEDIA                       |
|                                         | 06:44 | 29-20 | Н 9    | GOOD! FT by MICKEY, JORDAN          |
|                                         | 06:44 | 30-20 | H 10   | GOOD! FT by MICKEY, JORDAN          |
| SUB IN: BINGAYA,MATT                    | 06:44 | 30-20 | пю     | GOOD! FT by MICKET, JORDAN          |
| SUB IN: ARMELIN,CHIP                    | 06:44 |       |        |                                     |
|                                         | 06:44 |       |        |                                     |
| SUB OUT: O'DONNELL,MICHAEL              |       |       |        |                                     |
| SUB OUT: EASON, JEREMIAH                | 06:44 |       |        | CUD IN MADTIN TADELL                |
|                                         | 06:44 |       |        | SUB IN: MARTIN, JARELL              |
| THENOVED I HAVEO DAVION                 | 06:44 |       |        | SUB OUT: BRIDGEWATER,BRIAN          |
| TURNOVER by HAYES, DAVON                | 06:18 |       |        | OTEAL L. MICKEY LODDAN              |
|                                         | 06:17 | 00.00 | 11.40  | STEAL by MICKEY, JORDAN             |
|                                         | 06:10 | 32-20 | H 12   | GOOD! DUNK by MARTIN, JARELL [PNT]  |
|                                         | 06:10 |       |        | ASSIST by PATTERSON,JALYN           |
| TIMEOUT 30SEC                           | 06:09 |       |        |                                     |
|                                         | 06:09 |       |        | SUB IN: HORNSBY,KEITH               |
|                                         | 06:09 |       |        | SUB OUT: QUARTERMAN,TIM             |
| MISSED JUMPER by HAYES,DAVON            | 05:47 |       |        |                                     |
|                                         | 05:47 |       |        | REBOUND (DEF) by MICKEY,JORDAN      |
|                                         | 05:36 | 34-20 | H 14   | GOOD! DUNK by MICKEY,JORDAN [PNT]   |
|                                         | 05:36 |       |        | ASSIST by HORNSBY,KEITH             |
| GOOD! LAYUP by BINGAYA,MATT [PNT]       | 05:13 | 34-22 | H 12   |                                     |
|                                         | 05:04 |       |        | MISSED 3PTR by HORNSBY,KEITH        |
|                                         | 05:04 |       |        | REBOUND (OFF) by PATTERSON, JALYN   |
| FOUL by CHAPMAN, JAMIE                  | 04:57 |       |        |                                     |
|                                         | 04:57 |       |        | MISSED FT by MARTIN, JARELL         |
|                                         | 04:57 |       |        | REBOUND (DEADB) by TEAM             |
|                                         | 04:57 | 35-22 | H 13   | GOOD! FT by MARTIN,JARELL           |
| SUB IN: BLEVINS,KELJIN                  | 04:57 |       |        |                                     |
| SUB OUT: HAYES,DAVON                    | 04:57 |       |        |                                     |
| TURNOVER by BINGAYA,MATT                | 04:40 |       |        |                                     |
| FOUL by BINGAYA,MATT                    | 04:40 |       |        |                                     |
| SUB IN: EASON,JEREMIAH                  | 04:40 |       |        |                                     |
| SUB OUT: BINGAYA,MATT                   | 04:40 |       |        |                                     |
|                                         | 04:26 | 37-22 | H 15   | GOOD! LAYUP by MICKEY, JORDAN [PNT] |
|                                         | 04:26 |       |        | ASSIST by MARTIN, JARELL            |
| FOUL by CHAPMAN, JAMIE                  | 04:26 |       |        |                                     |
|                                         | 04:26 | 38-22 | H 16   | GOOD! FT by MICKEY, JORDAN          |
|                                         | 04:20 |       |        | FOUL by GRAY, JOSH                  |
| MISSED JUMPER by SUAREZ,RASHAM          | 04:08 |       |        |                                     |
|                                         | 04:08 |       |        | BLOCK by MICKEY, JORDAN             |
|                                         | 04:07 |       |        | REBOUND (DEF) by MARTIN, JARELL     |
|                                         | 04:01 |       |        | MISSED LAYUP by MICKEY, JORDAN      |
| REBOUND (DEF) by CHAPMAN, JAMIE         | 04:01 |       |        |                                     |
| TURNOVER by SUAREZ,RASHAM               | 03:53 |       |        |                                     |
|                                         | 03:52 |       |        | STEAL by HORNSBY,KEITH              |

| VISITORS: Southern Miss            | Time  | Score | Margin | HOME: LSU                              |
|------------------------------------|-------|-------|--------|----------------------------------------|
|                                    | 03:49 |       |        | TURNOVER by HORNSBY,KEITH              |
| STEAL by CHAPMAN, JAMIE            | 03:48 |       |        |                                        |
| TURNOVER by ARMELIN, CHIP          | 03:43 |       |        |                                        |
|                                    | 03:42 |       |        | STEAL by PATTERSON, JALYN              |
|                                    | 03:32 | 41-22 | H 19   | GOOD! 3PTR by PATTERSON, JALYN         |
|                                    | 03:32 |       |        | ASSIST by GRAY, JOSH                   |
| GOOD! 3PTR by ARMELIN,CHIP         | 03:07 | 41-25 | H 16   |                                        |
|                                    | 02:50 |       |        | MISSED JUMPER by MICKEY, JORDAN        |
| REBOUND (DEF) by EASON, JEREMIAH   | 02:50 |       |        |                                        |
| GOOD! 3PTR by ARMELIN,CHIP         | 02:37 | 41-28 | H 13   |                                        |
|                                    | 02:21 |       |        | MISSED LAYUP by MARTIN, JARELL         |
|                                    | 02:21 |       |        | REBOUND (OFF) by MICKEY, JORDAN        |
|                                    | 02:19 |       |        | TIMEOUT media                          |
| SUB IN: O'DONNELL,MICHAEL          | 02:19 |       |        |                                        |
| SUB OUT: EASON, JEREMIAH           | 02:19 |       |        |                                        |
|                                    | 02:19 |       |        | SUB IN: QUARTERMAN,TIM                 |
|                                    | 02:19 |       |        | SUB OUT: PATTERSON, JALYN              |
|                                    | 02:17 |       |        | TURNOVER by MICKEY, JORDAN             |
| MISSED 3PTR by CHAPMAN,JAMIE       | 02:01 |       |        |                                        |
|                                    | 02:01 |       |        | REBOUND (DEF) by QUARTERMAN,TIM        |
|                                    | 01:50 | 44-28 | H 16   | GOOD! 3PTR by HORNSBY,KEITH            |
|                                    | 01:50 |       |        | ASSIST by GRAY, JOSH                   |
| GOOD! 3PTR by ARMELIN,CHIP         | 01:32 | 44-31 | H 13   |                                        |
|                                    | 01:19 | 46-31 | H 15   | GOOD! LAYUP by MICKEY, JORDAN [PNT]    |
|                                    | 01:19 |       |        | ASSIST by MARTIN, JARELL               |
| FOUL by SUAREZ,RASHAM              | 01:19 |       |        |                                        |
|                                    | 01:19 | 47-31 | H 16   | GOOD! FT by MICKEY, JORDAN             |
| TURNOVER by SUAREZ,RASHAM          | 01:03 |       |        |                                        |
|                                    | 01:03 |       |        | STEAL by GRAY,JOSH                     |
|                                    | 00:58 | 49-31 | H 18   | GOOD! LAYUP by MARTIN, JARELL [FB/PNT] |
|                                    | 00:58 |       |        | ASSIST by QUARTERMAN,TIM               |
| MISSED 3PTR by SUAREZ,RASHAM       | 00:29 |       |        |                                        |
| REBOUND (OFF) by ARMELIN, CHIP     | 00:29 |       |        |                                        |
| GOOD! JUMPER by ARMELIN,CHIP [PNT] | 00:27 | 49-33 | H 16   |                                        |
|                                    | 00:01 |       |        | MISSED JUMPER by GRAY, JOSH            |
| REBOUND (DEF) by ARMELIN,CHIP      | 00:01 |       |        |                                        |