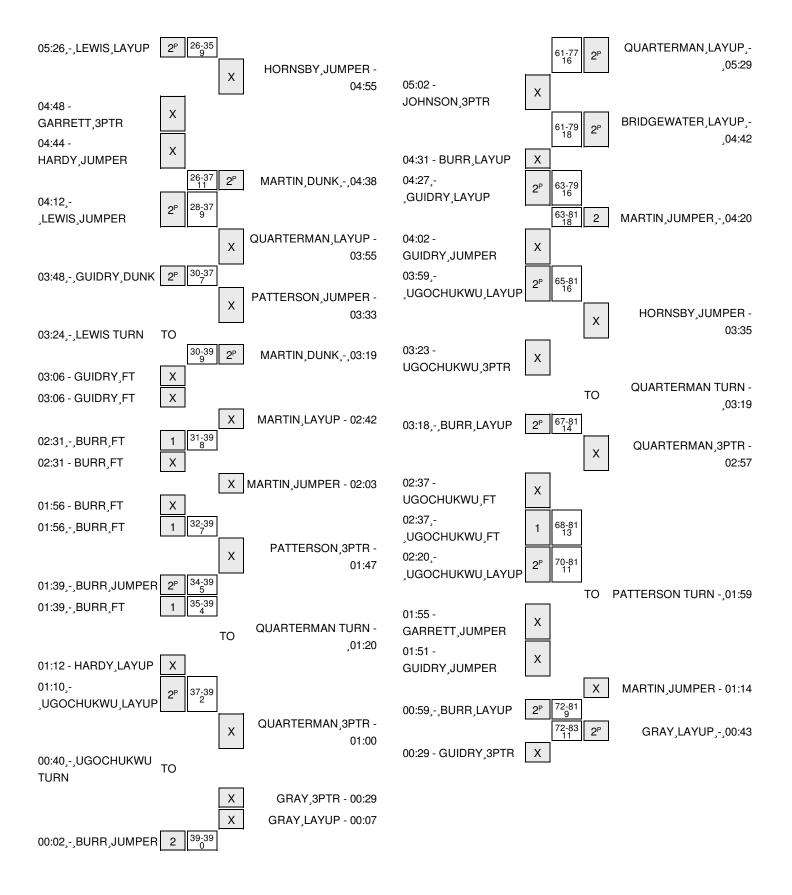

### McNeese State vs LSU 11/29/2014; 7:02 p.m. at Baton Rouge, La. (Maravich Center) Period 2 Play-By-Play

| VISITORS: McNeese State                | Time  | Score | Margin | HOME: LSU                               |
|----------------------------------------|-------|-------|--------|-----------------------------------------|
|                                        | 19:49 | 41-39 | H 2    | GOOD! LAYUP by MARTIN, JARELL [PNT]     |
|                                        | 19:49 |       |        | ASSIST by QUARTERMAN,TIM                |
| GOOD! 3PTR by HARDY,KEVIN              | 19:25 | 41-42 | V 1    |                                         |
| ASSIST by BURR,JAMAYA                  | 19:25 |       |        |                                         |
|                                        | 19:01 |       |        | TURNOVER by GRAY,JOSH                   |
| STEAL by HARDY,KEVIN                   | 19:00 |       |        |                                         |
| MISSED LAYUP by BURR,JAMAYA            | 18:58 |       |        |                                         |
|                                        | 18:58 |       |        | REBOUND (DEF) by GRAY, JOSH             |
|                                        | 18:51 | 43-42 | H 1    | GOOD! LAYUP by QUARTERMAN,TIM [PNT]     |
|                                        | 18:51 |       |        | ASSIST by GRAY,JOSH                     |
| GOOD! 3PTR by GARRETT,KEELAN           | 18:45 | 43-45 | V 2    |                                         |
| ASSIST by BURR,JAMAYA                  | 18:45 |       |        |                                         |
| FOUL by GUIDRY, DESHARICK              | 18:24 |       |        |                                         |
| FOUL by LEWIS,AUSTIN                   | 18:22 |       |        |                                         |
|                                        | 18:22 | 44-45 | V 1    | GOOD! FT by MARTIN, JARELL              |
|                                        | 18:22 | 45-45 | T      | GOOD! FT by MARTIN, JARELL              |
| MISSED LAYUP by HARDY,KEVIN            | 18:01 |       |        |                                         |
| REBOUND (OFF) by LEWIS, AUSTIN         | 18:01 |       |        |                                         |
| TURNOVER by LEWIS, AUSTIN              | 17:57 |       |        |                                         |
|                                        | 17:57 |       |        | STEAL by QUARTERMAN,TIM                 |
| FOUL by BURR,JAMAYA                    | 17:57 |       |        |                                         |
|                                        | 17:41 |       |        | MISSED 3PTR by HORNSBY,KEITH            |
| REBOUND (DEF) by GUIDRY, DESHARICK     | 17:41 |       |        |                                         |
| TURNOVER by GUIDRY, DESHARICK          | 17:31 |       |        |                                         |
|                                        | 17:30 |       |        | STEAL by HORNSBY,KEITH                  |
|                                        | 17:28 | 47-45 | H 2    | GOOD! LAYUP by MARTIN, JARELL [PNT]     |
| GOOD! LAYUP by GUIDRY, DESHARICK [PNT] | 17:13 | 47-47 | T      |                                         |
| ASSIST by BURR,JAMAYA                  | 17:13 |       |        |                                         |
|                                        | 16:39 | 49-47 | H 2    | GOOD! JUMPER by QUARTERMAN,TIM [PNT]    |
|                                        | 16:39 |       |        | ASSIST by ODO,JOHN                      |
| MISSED 3PTR by HARDY,KEVIN             | 16:24 |       |        |                                         |
|                                        | 16:24 |       |        | REBOUND (DEF) by HORNSBY,KEITH          |
|                                        | 16:17 | 51-47 | H 4    | GOOD! JUMPER by HORNSBY,KEITH           |
| MISSED 3PTR by GUIDRY, DESHARICK       | 15:54 |       |        |                                         |
| REBOUND (OFF) by LEWIS, AUSTIN         | 15:54 |       |        |                                         |
|                                        | 15:49 |       |        | FOUL by ODO, JOHN                       |
| TIMEOUT media                          | 15:49 |       |        |                                         |
| MISSED FT by HARDY, KEVIN              | 15:49 |       |        |                                         |
| REBOUND (DEADB) by TEAM                | 15:49 |       |        |                                         |
| MISSED FT by HARDY,KEVIN               | 15:49 |       |        |                                         |
|                                        | 15:49 |       |        | REBOUND (DEF) by MARTIN, JARELL         |
| SUB IN: MOSS,MATTHEW                   | 15:49 |       |        |                                         |
| SUB OUT: LEWIS,AUSTIN                  | 15:49 |       |        |                                         |
|                                        | 15:49 |       |        | SUB IN: BRIDGEWATER,BRIAN               |
|                                        | 15:49 |       |        | SUB OUT: ODO, JOHN                      |
| FOUL by MOSS,MATTHEW                   | 15:40 |       |        |                                         |
|                                        | 15:30 | 53-47 | H 6    | GOOD! JUMPER by BRIDGEWATER,BRIAN [PNT] |