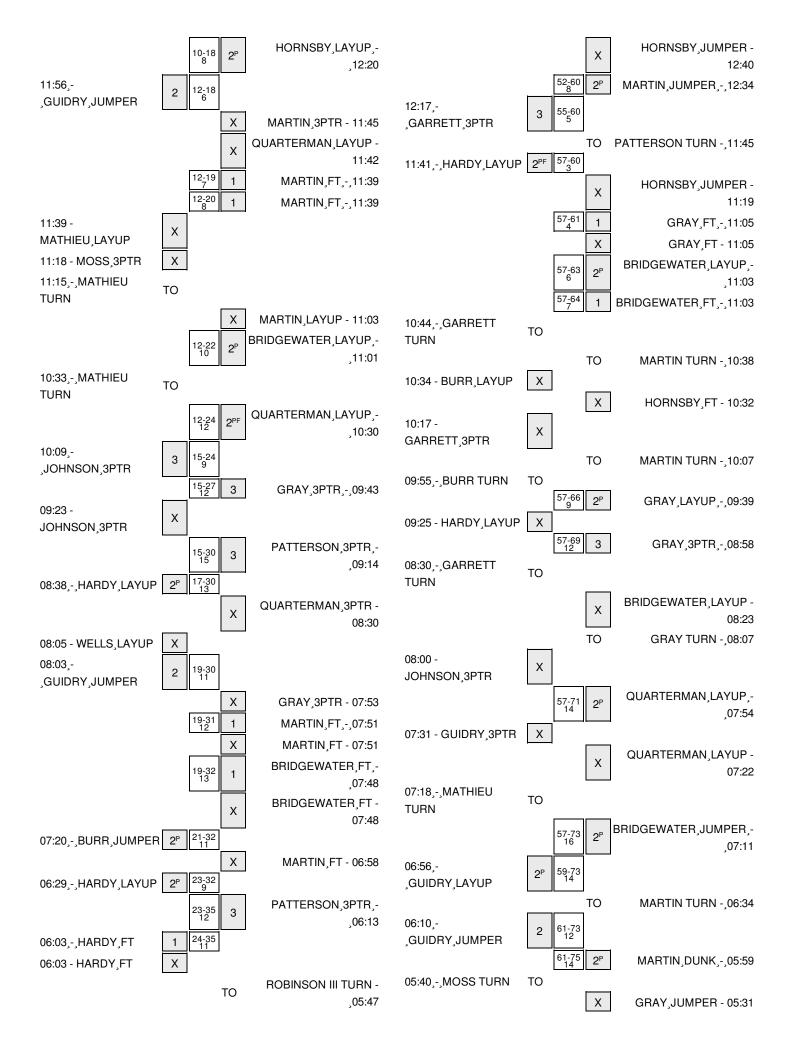

| VISITORS: McNeese State                                     | Time           | Score | Margin | HOME: LSU                              |
|-------------------------------------------------------------|----------------|-------|--------|----------------------------------------|
|                                                             | 13:53          |       |        | MISSED JUMPER by GRAY, JOSH            |
| REBOUND (DEF) by HARDY,KEVIN                                | 13:53          |       |        |                                        |
| GOOD! 3PTR by MOSS,MATTHEW                                  | 13:44          | 16-10 | H 6    |                                        |
| ASSIST by GARRETT,KEELAN                                    | 13:44          |       |        |                                        |
|                                                             | 13:37          |       |        | TURNOVER by HORNSBY, KEITH             |
| STEAL by BURR,JAMAYA                                        | 13:37          |       |        |                                        |
| MISSED 3PTR by GUIDRY, DESHARICK                            | 13:19          |       |        |                                        |
|                                                             | 13:19          |       |        | BLOCK by MARTIN, JARELL                |
|                                                             | 13:15          |       |        | REBOUND (DEF) by ODO,JOHN              |
|                                                             | 13:12          |       |        | MISSED JUMPER by HORNSBY, KEITH        |
| REBOUND (DEF) by HARDY,KEVIN                                | 13:12          |       |        |                                        |
| MISSED JUMPER by GARRETT, KEELAN                            | 13:04          |       |        |                                        |
| ,                                                           | 13:04          |       |        | REBOUND (DEF) by MARTIN, JARELL        |
|                                                             | 12:43          |       |        | TURNOVER by MARTIN, JARELL             |
| STEAL by MOSS,MATTHEW                                       | 12:42          |       |        | • •                                    |
| TURNOVER by BURR,JAMAYA                                     | 12:39          |       |        |                                        |
| FOUL by BURR, JAMAYA                                        | 12:39          |       |        |                                        |
| SUB IN: MATHIEU, MARCUS                                     | 12:39          |       |        |                                        |
| SUB OUT: BURR,JAMAYA                                        | 12:39          |       |        |                                        |
| 000 001. D01111,071117171                                   | 12:39          |       |        | SUB IN: BRIDGEWATER,BRIAN              |
|                                                             | 12:39          |       |        | SUB OUT: ODO, JOHN                     |
|                                                             | 12:20          | 18-10 | H 8    | GOOD! LAYUP by HORNSBY,KEITH [PNT]     |
| GOOD! JUMPER by GUIDRY, DESHARICK                           | 11:56          | 18-12 | H 6    | GOOD. EXTOR BY HOLINOST, NEITH [FW1]   |
| ASSIST by HARDY, KEVIN                                      | 11:56          | 10 12 | 110    |                                        |
| ACCION BY HARBY, KEVIN                                      | 11:45          |       |        | MISSED 3PTR by MARTIN, JARELL          |
|                                                             | 11:45          |       |        | REBOUND (OFF) by QUARTERMAN,TIM        |
|                                                             | 11:42          |       |        | MISSED LAYUP by QUARTERMAN,TIM         |
|                                                             | 11:42          |       |        | REBOUND (OFF) by MARTIN, JARELL        |
| FOUL by GUIDRY, DESHARICK                                   | 11:39          |       |        | TIEBOOND (OTT) by WATTING, OATELE      |
| TOOL by GOIDITT, DESTINITION                                | 11:39          |       |        | TIMEOUT MEDIA                          |
|                                                             | 11:39          | 19-12 | H 7    | GOOD! FT by MARTIN, JARELL             |
|                                                             | 11:39          | 20-12 | H 8    | GOOD! FT by MARTIN, JARELL             |
| MISSED LAYUP by MATHIEU, MARCUS                             | 11:39          | 20-12 | 110    | GOOD: 1 1 by MARTIN, SARLEE            |
| REBOUND (OFF) by MATHIEU, MARCUS                            | 11:39          |       |        |                                        |
| SUB IN: JOHNSON, SHAUN                                      | 11:39          |       |        |                                        |
| SUB OUT: GARRETT, KEELAN                                    | 11:39          |       |        |                                        |
| SUB OUT. GARNETT, REELAN                                    | 11:39          |       |        | CLID IN DATTED CON TALVI               |
|                                                             | 11:39          |       |        | SUB IN: PATTERSON, JALYN               |
| MICCED 2DTD by MOCC MATTHEW                                 | 11:18          |       |        | SUB OUT: HORNSBY,KEITH                 |
| MISSED 3PTR by MOSS,MATTHEW REBOUND (OFF) by MATHIEU,MARCUS | 11:18          |       |        |                                        |
| , , ,                                                       |                |       |        |                                        |
| TURNOVER by MATHIEU, MARCUS                                 | 11:15<br>11:14 |       |        | CTEAL by MADTIN LADELL                 |
|                                                             |                |       |        | STEAL by MARTIN, JARELL                |
|                                                             | 11:03          |       |        | MISSED LAYUP by MARTIN, JARELL         |
|                                                             | 11:03          | 00.10 | 11.10  | REBOUND (OFF) by BRIDGEWATER, BRIAN    |
| TUDNOVED by MATUELI MADOUC                                  | 11:01          | 22-12 | H 10   | GOOD! LAYUP by BRIDGEWATER,BRIAN [PNT] |
| TURNOVER by MATHIEU, MARCUS                                 | 10:33          |       |        | CTEAL IN PRIDOFWATER RRIAN             |
|                                                             | 10:32          | 04.40 | 11.40  | STEAL by BRIDGEWATER, BRIAN            |
|                                                             | 10:30          | 24-12 | H 12   | GOOD! LAYUP by QUARTERMAN,TIM [FB/PNT] |
| OOODLADTD L. JOHNSON SHAW                                   | 10:30          | 04 :- |        | ASSIST by BRIDGEWATER,BRIAN            |
| GOOD! 3PTR by JOHNSON, SHAUN                                | 10:09          | 24-15 | H 9    |                                        |
| ASSIST by MATHIEU, MARCUS                                   | 10:09          | 07.45 | 11.40  | 0000100701 0001/1001                   |
|                                                             | 09:43          | 27-15 | H 12   | GOOD! 3PTR by GRAY,JOSH                |

| VISITORS: McNeese State                                      | Time  | Score | Margin | HOME: LSU                             |
|--------------------------------------------------------------|-------|-------|--------|---------------------------------------|
|                                                              | 09:43 |       |        | ASSIST by QUARTERMAN,TIM              |
| MISSED 3PTR by JOHNSON,SHAUN                                 | 09:23 |       |        |                                       |
|                                                              | 09:23 |       |        | REBOUND (DEF) by QUARTERMAN,TIM       |
|                                                              | 09:14 | 30-15 | H 15   | GOOD! 3PTR by PATTERSON, JALYN        |
|                                                              | 09:14 |       |        | ASSIST by GRAY,JOSH                   |
| TIMEOUT 30SEC                                                | 09:10 |       |        |                                       |
|                                                              | 08:57 |       |        | FOUL by BRIDGEWATER, BRIAN            |
| SUB IN: WELLS, JORDAN                                        | 08:57 |       |        |                                       |
| SUB IN: BURR,JAMAYA                                          | 08:57 |       |        |                                       |
| SUB OUT: MATHIEU, MARCUS                                     | 08:57 |       |        |                                       |
| SUB OUT: MOSS,MATTHEW                                        | 08:57 |       |        |                                       |
| GOOD! LAYUP by HARDY,KEVIN [PNT]                             | 08:38 | 30-17 | H 13   |                                       |
| , , ,                                                        | 08:30 |       |        | MISSED 3PTR by QUARTERMAN,TIM         |
| REBOUND (DEF) by GUIDRY, DESHARICK                           | 08:30 |       |        | ,                                     |
| MISSED LAYUP by WELLS,JORDAN                                 | 08:05 |       |        |                                       |
| REBOUND (OFF) by GUIDRY, DESHARICK                           | 08:05 |       |        |                                       |
| GOOD! JUMPER by GUIDRY, DESHARICK                            | 08:03 | 30-19 | H 11   |                                       |
| deep. com Erray delatit, and the more                        | 07:53 | 00 10 |        | MISSED 3PTR by GRAY,JOSH              |
|                                                              | 07:53 |       |        | REBOUND (OFF) by MARTIN,JARELL        |
| FOUL by WELLS,JORDAN                                         | 07:51 |       |        | TIEDOOND (OTT) by WINTETH 1,57 TIELE  |
| TOOL BY WELLO, OOT ID AIN                                    | 07:51 |       |        | TIMEOUT media                         |
|                                                              | 07:51 | 31-19 | H 12   | GOOD! FT by MARTIN, JARELL            |
|                                                              | 07:51 | 31-13 | 11.12  | MISSED FT by MARTIN,JARELL            |
|                                                              | 07:51 |       |        | REBOUND (OFF) by BRIDGEWATER,BRIAN    |
| FOUL by WELLS,JORDAN                                         | 07:48 |       |        | HEBOOND (OIT) by BRIDGEWATER, BRIAN   |
| TOOL by WELLS, JOHDAN                                        | 07:48 | 32-19 | H 13   | GOOD! FT by BRIDGEWATER,BRIAN         |
|                                                              | 07:48 | 32-19 | піз    | ·                                     |
| DEPOLIND (DEE) by LIGOCHLIKWILI STEPHEN                      | 07:48 |       |        | MISSED FT by BRIDGEWATER,BRIAN        |
| REBOUND (DEF) by UGOCHUKWU,STEPHEN SUB IN: UGOCHUKWU,STEPHEN | 07:48 |       |        |                                       |
| ,                                                            | 07:48 |       |        |                                       |
| SUB OUT: GUIDRY, DESHARICK                                   |       | 00.01 | 1144   |                                       |
| GOOD! JUMPER by BURR, JAMAYA [PNT]                           | 07:20 | 32-21 | H 11   |                                       |
| FOUL by WELLS,JORDAN                                         | 06:58 |       |        | MICCED ET IV. MARTIN JARELL           |
| DEDOLIND (DEE) L. LEMIO ALIOTINI                             | 06:58 |       |        | MISSED FT by MARTIN,JARELL            |
| REBOUND (DEF) by LEWIS,AUSTIN                                | 06:58 |       |        |                                       |
| SUB IN: GARRETT,KEELAN                                       | 06:58 |       |        |                                       |
| SUB IN: LEWIS, AUSTIN                                        | 06:58 |       |        |                                       |
| SUB OUT: WELLS, JORDAN                                       | 06:58 |       |        |                                       |
| SUB OUT: JOHNSON,SHAUN                                       | 06:58 |       |        | OUD IN HODBIODY WEITH                 |
|                                                              | 06:58 |       |        | SUB IN: HORNSBY,KEITH                 |
|                                                              | 06:58 |       |        | SUB OUT: GRAY,JOSH                    |
| GOOD! LAYUP by HARDY,KEVIN [PNT]                             | 06:29 | 32-23 | H 9    |                                       |
|                                                              | 06:22 |       |        | SUB IN: ROBINSON III,ELBERT           |
|                                                              | 06:22 |       |        | SUB OUT: BRIDGEWATER,BRIAN            |
|                                                              | 06:13 | 35-23 | H 12   | GOOD! 3PTR by PATTERSON,JALYN         |
|                                                              | 06:13 |       |        | ASSIST by HORNSBY,KEITH               |
|                                                              | 06:03 |       |        | FOUL by HORNSBY,KEITH                 |
| GOOD! FT by HARDY,KEVIN                                      | 06:03 | 35-24 | H 11   |                                       |
| MISSED FT by HARDY,KEVIN                                     | 06:03 |       |        |                                       |
|                                                              | 06:03 |       |        | REBOUND (DEF) by ROBINSON III, ELBERT |
| SUB IN: GUIDRY, DESHARICK                                    | 06:03 |       |        |                                       |
| SUB OUT: UGOCHUKWU,STEPHEN                                   | 06:03 |       |        |                                       |
|                                                              | 05:47 |       |        | TURNOVER by ROBINSON III,ELBERT       |

| VISITORS: McNeese State                                | Time  | Score | Margin | HOME: LSU                          |
|--------------------------------------------------------|-------|-------|--------|------------------------------------|
|                                                        | 05:47 |       |        | FOUL by ROBINSON III,ELBERT        |
| GOOD! LAYUP by LEWIS,AUSTIN [PNT]                      | 05:26 | 35-26 | H 9    |                                    |
| ASSIST by BURR,JAMAYA                                  | 05:26 |       |        |                                    |
|                                                        | 04:55 |       |        | MISSED JUMPER by HORNSBY, KEITH    |
| REBOUND (DEF) by GUIDRY, DESHARICK                     | 04:55 |       |        |                                    |
| MISSED 3PTR by GARRETT,KEELAN                          | 04:48 |       |        |                                    |
| REBOUND (OFF) by HARDY,KEVIN                           | 04:48 |       |        |                                    |
| MISSED JUMPER by HARDY,KEVIN                           | 04:44 |       |        |                                    |
|                                                        | 04:44 |       |        | REBOUND (DEF) by MARTIN, JARELL    |
|                                                        | 04:38 | 37-26 | H 11   | GOOD! DUNK by MARTIN, JARELL [PNT] |
|                                                        | 04:38 |       |        | ASSIST by QUARTERMAN,TIM           |
| GOOD! JUMPER by LEWIS,AUSTIN [PNT]                     | 04:12 | 37-28 | H 9    |                                    |
| ASSIST by BURR,JAMAYA                                  | 04:12 |       |        |                                    |
|                                                        | 03:55 |       |        | MISSED LAYUP by QUARTERMAN,TIM     |
| BLOCK by LEWIS, AUSTIN                                 | 03:55 |       |        |                                    |
| REBOUND (DEF) by LEWIS, AUSTIN                         | 03:52 |       |        |                                    |
| GOOD! DUNK by GUIDRY, DESHARICK [PNT]                  | 03:48 | 37-30 | H 7    |                                    |
| ASSIST by GARRETT,KEELAN                               | 03:48 | 0. 00 |        |                                    |
|                                                        | 03:33 |       |        | MISSED JUMPER by PATTERSON, JALYN  |
| REBOUND (DEF) by GUIDRY, DESHARICK                     | 03:33 |       |        |                                    |
| TURNOVER by LEWIS, AUSTIN                              | 03:24 |       |        |                                    |
| Total Cital Entry Letting, (Colin                      | 03:23 |       |        | STEAL by MARTIN, JARELL            |
|                                                        | 03:19 | 39-30 | H 9    | GOOD! DUNK by MARTIN,JARELL [PNT]  |
|                                                        | 03:19 | 00 00 | 110    | ASSIST by QUARTERMAN,TIM           |
| TIMEOUT 30SEC                                          | 03:17 |       |        | AGGIOT BY QUARTER INVANTANT        |
| SUB IN: POTIER,LANCE                                   | 03:17 |       |        |                                    |
| SUB IN: MOSS,MATTHEW                                   | 03:17 |       |        |                                    |
| SUB OUT: HARDY, KEVIN                                  | 03:17 |       |        |                                    |
| SUB OUT: LEWIS, AUSTIN                                 | 03:17 |       |        |                                    |
| 30B 001. LEWIS,A031IN                                  | 03:17 |       |        | FOUL by ROBINSON III,ELBERT        |
| TIMEOUT MEDIA                                          | 03:06 |       |        | TOOL BY NOBINGON III, LEBERT       |
|                                                        | 03:06 |       |        |                                    |
| MISSED FT by GUIDRY, DESHARICK REBOUND (DEADB) by TEAM | 03:06 |       |        |                                    |
| , , ,                                                  |       |       |        |                                    |
| MISSED FT by GUIDRY, DESHARICK                         | 03:06 |       |        | DEPOLIND (DEE) I MADTIN LADELL     |
|                                                        | 03:06 |       |        | REBOUND (DEF) by MARTIN, JARELL    |
|                                                        | 03:06 |       |        | SUB IN: GRAY, JOSH                 |
|                                                        | 03:06 |       |        | SUB IN: ODO, JOHN                  |
|                                                        | 03:06 |       |        | SUB OUT: ROBINSON III,ELBERT       |
|                                                        | 03:06 |       |        | SUB OUT: PATTERSON, JALYN          |
| DEDOUND (DEE) L. OLUDDY DEOLIADIOY                     | 02:42 |       |        | MISSED LAYUP by MARTIN,JARELL      |
| REBOUND (DEF) by GUIDRY, DESHARICK                     | 02:42 |       |        | FOUR LOUIS PERSONAL TIME           |
|                                                        | 02:31 |       |        | FOUL by QUARTERMAN,TIM             |
| GOOD! FT by BURR, JAMAYA                               | 02:31 | 39-31 | H 8    |                                    |
| MISSED FT by BURR,JAMAYA                               | 02:31 |       |        |                                    |
|                                                        | 02:31 |       |        | REBOUND (DEF) by HORNSBY,KEITH     |
|                                                        | 02:03 |       |        | MISSED JUMPER by MARTIN, JARELL    |
| REBOUND (DEF) by GUIDRY, DESHARICK                     | 02:03 |       |        |                                    |
|                                                        | 01:56 |       |        | FOUL by HORNSBY,KEITH              |
| MISSED FT by BURR,JAMAYA                               | 01:56 |       |        |                                    |
| REBOUND (DEADB) by TEAM                                | 01:56 |       |        |                                    |
| GOOD! FT by BURR,JAMAYA                                | 01:56 | 39-32 | H 7    |                                    |
| SUB IN: HARDY,KEVIN                                    | 01:56 |       |        |                                    |

| VISITORS: McNeese State                | Time  | Score | Margin | HOME: LSU                       |
|----------------------------------------|-------|-------|--------|---------------------------------|
| SUB IN: UGOCHUKWU,STEPHEN              | 01:56 |       |        |                                 |
| SUB OUT: POTIER,LANCE                  | 01:56 |       |        |                                 |
| SUB OUT: GUIDRY, DESHARICK             | 01:56 |       |        |                                 |
|                                        | 01:56 |       |        | SUB IN: MALONE, DARCY           |
|                                        | 01:56 |       |        | SUB IN: PATTERSON, JALYN        |
|                                        | 01:56 |       |        | SUB OUT: HORNSBY,KEITH          |
|                                        | 01:56 |       |        | SUB OUT: ODO, JOHN              |
|                                        | 01:47 |       |        | MISSED 3PTR by PATTERSON, JALYN |
| REBOUND (DEF) by UGOCHUKWU,STEPHEN     | 01:47 |       |        |                                 |
| GOOD! JUMPER by BURR, JAMAYA [PNT]     | 01:39 | 39-34 | H 5    |                                 |
|                                        | 01:39 |       |        | FOUL by GRAY,JOSH               |
| GOOD! FT by BURR,JAMAYA                | 01:39 | 39-35 | H 4    |                                 |
|                                        | 01:20 |       |        | TURNOVER by QUARTERMAN,TIM      |
| STEAL by HARDY,KEVIN                   | 01:19 |       |        |                                 |
| MISSED LAYUP by HARDY,KEVIN            | 01:12 |       |        |                                 |
| REBOUND (OFF) by UGOCHUKWU,STEPHEN     | 01:12 |       |        |                                 |
| GOOD! LAYUP by UGOCHUKWU,STEPHEN [PNT] | 01:10 | 39-37 | H 2    |                                 |
|                                        | 01:00 |       |        | MISSED 3PTR by QUARTERMAN,TIM   |
| REBOUND (DEF) by UGOCHUKWU,STEPHEN     | 01:00 |       |        |                                 |
| TURNOVER by UGOCHUKWU,STEPHEN          | 00:40 |       |        |                                 |
|                                        | 00:29 |       |        | MISSED 3PTR by GRAY, JOSH       |
|                                        | 00:29 |       |        | REBOUND (OFF) by TEAM           |
|                                        | 00:07 |       |        | MISSED LAYUP by GRAY, JOSH      |
| REBOUND (DEF) by HARDY,KEVIN           | 00:07 |       |        |                                 |
| GOOD! JUMPER by BURR, JAMAYA           | 00:02 | 39-39 | Т      |                                 |
| -                                      |       |       |        |                                 |