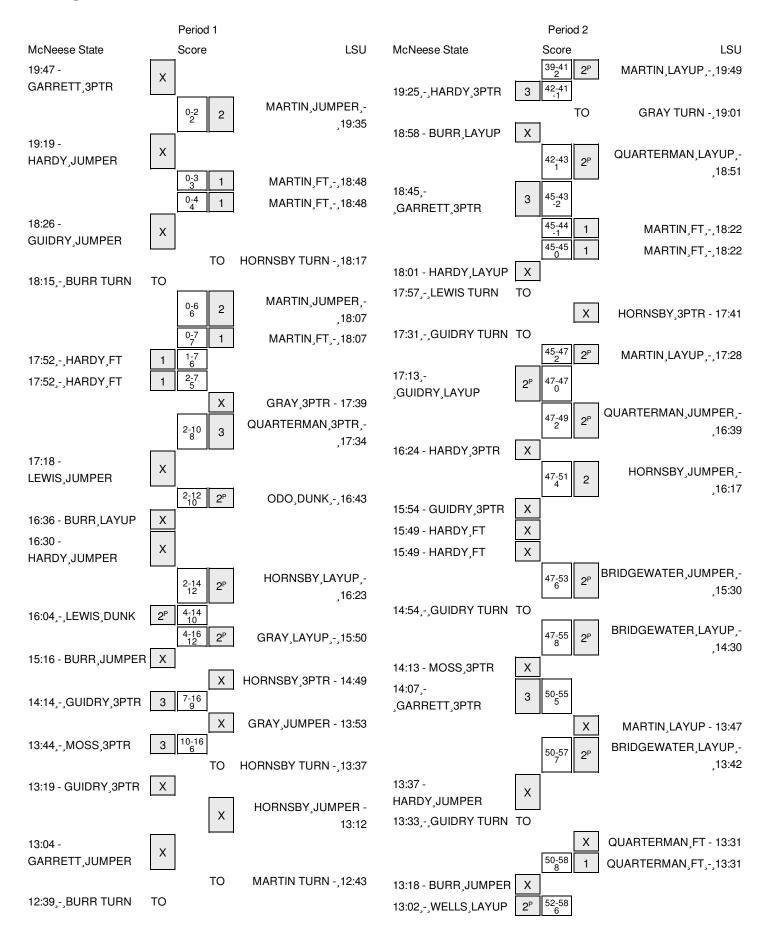

## McNeese State vs LSU 11/29/2014; 7:02 p.m. at Baton Rouge, La. (Maravich Center) Period 1 Play-By-Play

| VISITORS: McNeese State              | Time  | Score | Margin | HOME: LSU                          |
|--------------------------------------|-------|-------|--------|------------------------------------|
| MISSED 3PTR by GARRETT,KEELAN        | 19:47 |       |        |                                    |
|                                      | 19:47 |       |        | REBOUND (DEF) by QUARTERMAN,TIM    |
|                                      | 19:35 | 2-0   | H 2    | GOOD! JUMPER by MARTIN, JARELL     |
|                                      | 19:35 |       |        | ASSIST by HORNSBY,KEITH            |
| MISSED JUMPER by HARDY,KEVIN         | 19:19 |       |        |                                    |
|                                      | 19:19 |       |        | REBOUND (DEF) by TEAM              |
| FOUL by LEWIS, AUSTIN                | 18:48 |       |        |                                    |
|                                      | 18:48 | 3-0   | H 3    | GOOD! FT by MARTIN, JARELL         |
|                                      | 18:48 | 4-0   | H 4    | GOOD! FT by MARTIN, JARELL         |
| MISSED JUMPER by GUIDRY, DESHARICK   | 18:26 |       |        |                                    |
|                                      | 18:26 |       |        | REBOUND (DEF) by HORNSBY,KEITH     |
|                                      | 18:17 |       |        | TURNOVER by HORNSBY,KEITH          |
| STEAL by BURR,JAMAYA                 | 18:16 |       |        |                                    |
| TURNOVER by BURR, JAMAYA             | 18:15 |       |        |                                    |
|                                      | 18:14 |       |        | STEAL by QUARTERMAN,TIM            |
|                                      | 18:07 | 6-0   | H 6    | GOOD! JUMPER by MARTIN, JARELL     |
| FOUL by GUIDRY, DESHARICK            | 18:07 |       |        |                                    |
|                                      | 18:07 | 7-0   | H 7    | GOOD! FT by MARTIN, JARELL         |
|                                      | 17:52 |       |        | FOUL by ODO,JOHN                   |
| GOOD! FT by HARDY,KEVIN              | 17:52 | 7-1   | H 6    | · ·                                |
| GOOD! FT by HARDY,KEVIN              | 17:52 | 7-2   | H 5    |                                    |
|                                      | 17:39 |       |        | MISSED 3PTR by GRAY,JOSH           |
|                                      | 17:39 |       |        | REBOUND (OFF) by ODO,JOHN          |
|                                      | 17:34 | 10-2  | H 8    | GOOD! 3PTR by QUARTERMAN,TIM       |
|                                      | 17:34 |       |        | ASSIST by ODO,JOHN                 |
| MISSED JUMPER by LEWIS, AUSTIN       | 17:18 |       |        | , in the second second             |
|                                      | 17:18 |       |        | REBOUND (DEF) by MARTIN, JARELL    |
|                                      | 16:43 | 12-2  | H 10   | GOOD! DUNK by ODO,JOHN [PNT]       |
| MISSED LAYUP by BURR,JAMAYA          | 16:36 |       |        | , , ,                              |
| , i                                  | 16:36 |       |        | BLOCK by QUARTERMAN,TIM            |
| REBOUND (OFF) by HARDY,KEVIN         | 16:35 |       |        | ,                                  |
| MISSED JUMPER by HARDY, KEVIN        | 16:30 |       |        |                                    |
| , ·                                  | 16:30 |       |        | REBOUND (DEF) by HORNSBY,KEITH     |
|                                      | 16:23 | 14-2  | H 12   | GOOD! LAYUP by HORNSBY,KEITH [PNT] |
| GOOD! DUNK by LEWIS,AUSTIN [PNT]     | 16:04 | 14-4  | H 10   |                                    |
| ASSIST by GUIDRY, DESHARICK          | 16:04 |       |        |                                    |
| ,                                    | 15:50 | 16-4  | H 12   | GOOD! LAYUP by GRAY,JOSH [PNT]     |
|                                      | 15:50 |       |        | ASSIST by MARTIN, JARELL           |
| MISSED JUMPER by BURR, JAMAYA        | 15:16 |       |        | <b>-,</b> ,-                       |
|                                      | 15:16 |       |        | REBOUND (DEF) by GRAY, JOSH        |
| FOUL by BURR, JAMAYA                 | 15:06 |       |        |                                    |
|                                      | 15:06 |       |        | TIMEOUT MEDIA                      |
| SUB IN: MOSS,MATTHEW                 | 15:06 |       |        | 2371012501                         |
| SUB OUT: LEWIS, AUSTIN               | 15:06 |       |        |                                    |
|                                      | 14:49 |       |        | MISSED 3PTR by HORNSBY,KEITH       |
| REBOUND (DEF) by GUIDRY, DESHARICK   | 14:49 |       |        | MIGGES OF THE STREET HEADT, INC.   |
| GOOD! 3PTR by GUIDRY, DESHARICK      | 14:14 | 16-7  | H 9    |                                    |
| GOOD, OF THE BY GOIDTET, DECLINITION | 17.17 | 10-1  | 110    |                                    |

| VISITORS: McNeese State                                     | Time           | Score | Margin | HOME: LSU                              |
|-------------------------------------------------------------|----------------|-------|--------|----------------------------------------|
|                                                             | 13:53          |       |        | MISSED JUMPER by GRAY, JOSH            |
| REBOUND (DEF) by HARDY,KEVIN                                | 13:53          |       |        |                                        |
| GOOD! 3PTR by MOSS,MATTHEW                                  | 13:44          | 16-10 | H 6    |                                        |
| ASSIST by GARRETT,KEELAN                                    | 13:44          |       |        |                                        |
|                                                             | 13:37          |       |        | TURNOVER by HORNSBY, KEITH             |
| STEAL by BURR,JAMAYA                                        | 13:37          |       |        |                                        |
| MISSED 3PTR by GUIDRY, DESHARICK                            | 13:19          |       |        |                                        |
|                                                             | 13:19          |       |        | BLOCK by MARTIN, JARELL                |
|                                                             | 13:15          |       |        | REBOUND (DEF) by ODO,JOHN              |
|                                                             | 13:12          |       |        | MISSED JUMPER by HORNSBY, KEITH        |
| REBOUND (DEF) by HARDY,KEVIN                                | 13:12          |       |        |                                        |
| MISSED JUMPER by GARRETT, KEELAN                            | 13:04          |       |        |                                        |
| ,                                                           | 13:04          |       |        | REBOUND (DEF) by MARTIN, JARELL        |
|                                                             | 12:43          |       |        | TURNOVER by MARTIN, JARELL             |
| STEAL by MOSS,MATTHEW                                       | 12:42          |       |        | • •                                    |
| TURNOVER by BURR,JAMAYA                                     | 12:39          |       |        |                                        |
| FOUL by BURR, JAMAYA                                        | 12:39          |       |        |                                        |
| SUB IN: MATHIEU, MARCUS                                     | 12:39          |       |        |                                        |
| SUB OUT: BURR,JAMAYA                                        | 12:39          |       |        |                                        |
| 000 001. D01111,071117171                                   | 12:39          |       |        | SUB IN: BRIDGEWATER,BRIAN              |
|                                                             | 12:39          |       |        | SUB OUT: ODO, JOHN                     |
|                                                             | 12:20          | 18-10 | H 8    | GOOD! LAYUP by HORNSBY,KEITH [PNT]     |
| GOOD! JUMPER by GUIDRY, DESHARICK                           | 11:56          | 18-12 | H 6    | GOOD. EXTOR BY HOLINOST, NEITH [FW1]   |
| ASSIST by HARDY, KEVIN                                      | 11:56          | 10 12 | 110    |                                        |
| ACCION BY HARBY, KEVIN                                      | 11:45          |       |        | MISSED 3PTR by MARTIN, JARELL          |
|                                                             | 11:45          |       |        | REBOUND (OFF) by QUARTERMAN,TIM        |
|                                                             | 11:42          |       |        | MISSED LAYUP by QUARTERMAN,TIM         |
|                                                             | 11:42          |       |        | REBOUND (OFF) by MARTIN, JARELL        |
| FOUL by GUIDRY, DESHARICK                                   | 11:39          |       |        | TIEBOOND (OTT) by WATTING, OATELE      |
| TOOL by GOIDITT, DESTINITION                                | 11:39          |       |        | TIMEOUT MEDIA                          |
|                                                             | 11:39          | 19-12 | H 7    | GOOD! FT by MARTIN, JARELL             |
|                                                             | 11:39          | 20-12 | H 8    | GOOD! FT by MARTIN, JARELL             |
| MISSED LAYUP by MATHIEU, MARCUS                             | 11:39          | 20-12 | 110    | GOOD: 1 1 by MARTIN, SARLEE            |
| REBOUND (OFF) by MATHIEU, MARCUS                            | 11:39          |       |        |                                        |
| SUB IN: JOHNSON, SHAUN                                      | 11:39          |       |        |                                        |
| SUB OUT: GARRETT, KEELAN                                    | 11:39          |       |        |                                        |
| SUB OUT. GARNETT, REELAN                                    | 11:39          |       |        | CLID IN DATTED CON TALVI               |
|                                                             | 11:39          |       |        | SUB IN: PATTERSON, JALYN               |
| MICCED 2DTD by MOCC MATTHEW                                 | 11:18          |       |        | SUB OUT: HORNSBY,KEITH                 |
| MISSED 3PTR by MOSS,MATTHEW REBOUND (OFF) by MATHIEU,MARCUS | 11:18          |       |        |                                        |
| , , ,                                                       |                |       |        |                                        |
| TURNOVER by MATHIEU, MARCUS                                 | 11:15<br>11:14 |       |        | CTEAL by MADTIN LADELL                 |
|                                                             |                |       |        | STEAL by MARTIN, JARELL                |
|                                                             | 11:03          |       |        | MISSED LAYUP by MARTIN, JARELL         |
|                                                             | 11:03          | 00.10 | 11.10  | REBOUND (OFF) by BRIDGEWATER, BRIAN    |
| TUDNOVED by MATUELI MADOUC                                  | 11:01          | 22-12 | H 10   | GOOD! LAYUP by BRIDGEWATER,BRIAN [PNT] |
| TURNOVER by MATHIEU, MARCUS                                 | 10:33          |       |        | CTEAL IN PRIDOFWATER RRIAN             |
|                                                             | 10:32          | 04.40 | 11.40  | STEAL by BRIDGEWATER, BRIAN            |
|                                                             | 10:30          | 24-12 | H 12   | GOOD! LAYUP by QUARTERMAN,TIM [FB/PNT] |
| OOODLADTD L. JOHNSON SHAW                                   | 10:30          | 04 :- |        | ASSIST by BRIDGEWATER,BRIAN            |
| GOOD! 3PTR by JOHNSON, SHAUN                                | 10:09          | 24-15 | H 9    |                                        |
| ASSIST by MATHIEU, MARCUS                                   | 10:09          | 07.45 | 11.40  | 0000100701 0001/1001                   |
|                                                             | 09:43          | 27-15 | H 12   | GOOD! 3PTR by GRAY,JOSH                |

| VISITORS: McNeese State                                      | Time  | Score | Margin | HOME: LSU                             |
|--------------------------------------------------------------|-------|-------|--------|---------------------------------------|
|                                                              | 09:43 |       |        | ASSIST by QUARTERMAN,TIM              |
| MISSED 3PTR by JOHNSON,SHAUN                                 | 09:23 |       |        |                                       |
|                                                              | 09:23 |       |        | REBOUND (DEF) by QUARTERMAN,TIM       |
|                                                              | 09:14 | 30-15 | H 15   | GOOD! 3PTR by PATTERSON, JALYN        |
|                                                              | 09:14 |       |        | ASSIST by GRAY,JOSH                   |
| TIMEOUT 30SEC                                                | 09:10 |       |        |                                       |
|                                                              | 08:57 |       |        | FOUL by BRIDGEWATER, BRIAN            |
| SUB IN: WELLS, JORDAN                                        | 08:57 |       |        |                                       |
| SUB IN: BURR,JAMAYA                                          | 08:57 |       |        |                                       |
| SUB OUT: MATHIEU, MARCUS                                     | 08:57 |       |        |                                       |
| SUB OUT: MOSS,MATTHEW                                        | 08:57 |       |        |                                       |
| GOOD! LAYUP by HARDY,KEVIN [PNT]                             | 08:38 | 30-17 | H 13   |                                       |
| , , ,                                                        | 08:30 |       |        | MISSED 3PTR by QUARTERMAN,TIM         |
| REBOUND (DEF) by GUIDRY, DESHARICK                           | 08:30 |       |        | ,                                     |
| MISSED LAYUP by WELLS,JORDAN                                 | 08:05 |       |        |                                       |
| REBOUND (OFF) by GUIDRY, DESHARICK                           | 08:05 |       |        |                                       |
| GOOD! JUMPER by GUIDRY, DESHARICK                            | 08:03 | 30-19 | H 11   |                                       |
| deep. com Erray delatit, and the more                        | 07:53 | 00 10 |        | MISSED 3PTR by GRAY,JOSH              |
|                                                              | 07:53 |       |        | REBOUND (OFF) by MARTIN,JARELL        |
| FOUL by WELLS,JORDAN                                         | 07:51 |       |        | TIEDOOND (OTT) by WINTETH 1,57 TIELE  |
| TOOL BY WELLO, OOT ID AIN                                    | 07:51 |       |        | TIMEOUT media                         |
|                                                              | 07:51 | 31-19 | H 12   | GOOD! FT by MARTIN, JARELL            |
|                                                              | 07:51 | 31-13 | 11.12  | MISSED FT by MARTIN,JARELL            |
|                                                              | 07:51 |       |        | REBOUND (OFF) by BRIDGEWATER,BRIAN    |
| FOUL by WELLS,JORDAN                                         | 07:48 |       |        | HEBOOND (OIT) by BRIDGEWATER, BRIAN   |
| TOOL by WELLS, JOHDAN                                        | 07:48 | 32-19 | H 13   | GOOD! FT by BRIDGEWATER,BRIAN         |
|                                                              | 07:48 | 32-19 | піз    | ·                                     |
| DEPOLIND (DEE) by LIGOCHLIKWILI STEPHEN                      | 07:48 |       |        | MISSED FT by BRIDGEWATER,BRIAN        |
| REBOUND (DEF) by UGOCHUKWU,STEPHEN SUB IN: UGOCHUKWU,STEPHEN | 07:48 |       |        |                                       |
| ,                                                            | 07:48 |       |        |                                       |
| SUB OUT: GUIDRY, DESHARICK                                   |       | 00.01 | 1144   |                                       |
| GOOD! JUMPER by BURR, JAMAYA [PNT]                           | 07:20 | 32-21 | H 11   |                                       |
| FOUL by WELLS,JORDAN                                         | 06:58 |       |        | MICCED ET IV. MARTIN JARELL           |
| DEDOLIND (DEE) L. LEMIO ALIOTINI                             | 06:58 |       |        | MISSED FT by MARTIN,JARELL            |
| REBOUND (DEF) by LEWIS,AUSTIN                                | 06:58 |       |        |                                       |
| SUB IN: GARRETT,KEELAN                                       | 06:58 |       |        |                                       |
| SUB IN: LEWIS, AUSTIN                                        | 06:58 |       |        |                                       |
| SUB OUT: WELLS, JORDAN                                       | 06:58 |       |        |                                       |
| SUB OUT: JOHNSON,SHAUN                                       | 06:58 |       |        | OUD IN HODBIODY WEITH                 |
|                                                              | 06:58 |       |        | SUB IN: HORNSBY,KEITH                 |
|                                                              | 06:58 |       |        | SUB OUT: GRAY,JOSH                    |
| GOOD! LAYUP by HARDY,KEVIN [PNT]                             | 06:29 | 32-23 | H 9    |                                       |
|                                                              | 06:22 |       |        | SUB IN: ROBINSON III,ELBERT           |
|                                                              | 06:22 |       |        | SUB OUT: BRIDGEWATER,BRIAN            |
|                                                              | 06:13 | 35-23 | H 12   | GOOD! 3PTR by PATTERSON,JALYN         |
|                                                              | 06:13 |       |        | ASSIST by HORNSBY,KEITH               |
|                                                              | 06:03 |       |        | FOUL by HORNSBY,KEITH                 |
| GOOD! FT by HARDY,KEVIN                                      | 06:03 | 35-24 | H 11   |                                       |
| MISSED FT by HARDY,KEVIN                                     | 06:03 |       |        |                                       |
|                                                              | 06:03 |       |        | REBOUND (DEF) by ROBINSON III, ELBERT |
| SUB IN: GUIDRY, DESHARICK                                    | 06:03 |       |        |                                       |
| SUB OUT: UGOCHUKWU,STEPHEN                                   | 06:03 |       |        |                                       |
|                                                              | 05:47 |       |        | TURNOVER by ROBINSON III,ELBERT       |