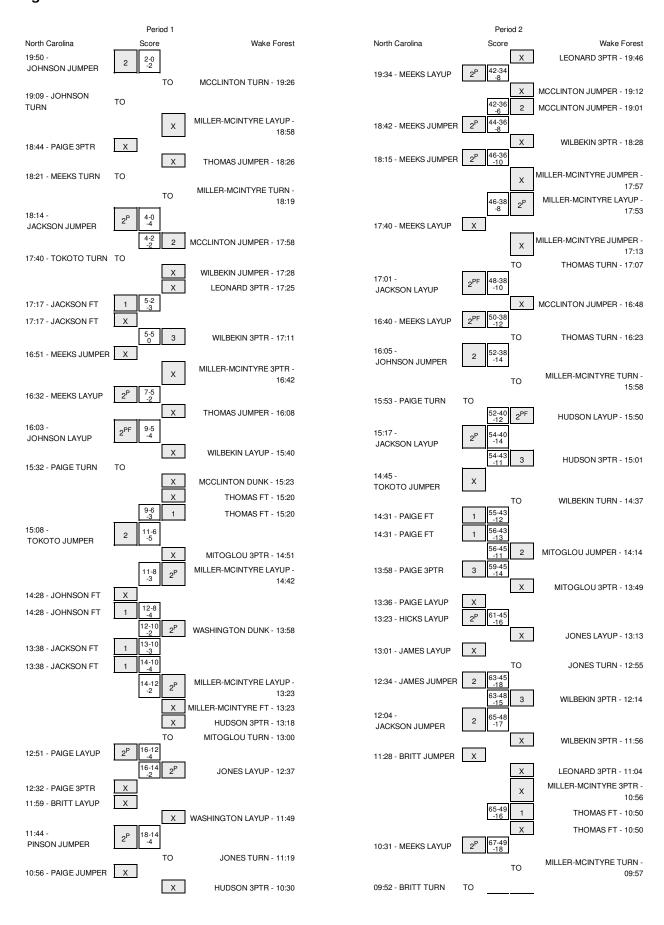

#### North Carolina 87 - 15-4, 5-1 ACC

|    |                  | ŕ    | Total  | 3-Ptr        |        | •       | Rebounds |         |    |     |    |    |        |     |     |
|----|------------------|------|--------|--------------|--------|---------|----------|---------|----|-----|----|----|--------|-----|-----|
| ## | Player           | S    | FG-FGA | 3PT FG-FGA   | FT-FTA | Off Reb | Def Reb  | Tot Reb | PF | TP  | Α  | то | Blk \$ | StI | Min |
| 03 | MEEKS,KENNEDY    | f    | 8-11   | 0-0          | 0-0    | 1       | 7        | 8       | 4  | 16  | 0  | 1  | 1      | 1   | 22  |
| 05 | PAIGE, MARCUS    | g    | 4-8    | 2-4          | 2-2    | 0       | 1        | 1       | 3  | 12  | 8  | 3  | 1      | 3   | 35  |
| 11 | JOHNSON, BRICE   | f    | 8-11   | 0-0          | 3-4    | 0       | 6        | 6       | 3  | 19  | 3  | 3  | 0      | 2   | 31  |
| 13 | TOKOTO,JP        | f    | 4-8    | 0-2          | 0-4    | 1       | 5        | 6       | 3  | 8   | 3  | 1  | 0      | 2   | 28  |
| 44 | JACKSON, JUSTIN  | g    | 6-8    | 1-2          | 4-6    | 0       | 3        | 3       | 1  | 17  | 1  | 1  | 0      | 2   | 34  |
| 00 | BRITT,NATE       |      | 1-5    | 0-1          | 3-4    | 1       | 3        | 4       | 1  | 5   | 0  | 2  | 0      | 0   | 17  |
| 01 | PINSON,THEO      |      | 1-2    | 0-0          | 0-0    | 1       | 1        | 2       | 1  | 2   | 0  | 0  | 0      | 0   | 6   |
| 14 | HUBERT, DESMOND  | )    | 0-0    | 0-0          | 0-0    | 0       | 0        | 0       | 0  | 0   | 0  | 0  | 0      | 0   | 1   |
| 21 | SIMMONS, JACKSOI | N    | 0-0    | 0-0          | 2-2    | 1       | 0        | 1       | 1  | 2   | 0  | 0  | 0      | 0   | 4   |
| 22 | HICKS,ISAIAH     |      | 2-3    | 0-0          | 0-0    | 1       | 0        | 1       | 3  | 4   | 0  | 0  | 0      | 0   | 12  |
| 42 | JAMES,JOEL       |      | 1-2    | 0-0          | 0-0    | 0       | 1        | 1       | 0  | 2   | 1  | 0  | 2      | 0   | 10  |
|    | TEAM             |      |        |              |        | 1       | 2        | 3       | 0  |     |    | 1  |        |     |     |
|    | Totals           |      | 35-58  | 3-9          | 14-22  | 7       | 29       | 36      | 20 | 87  | 16 | 12 | 4      | 10  | 200 |
|    |                  |      |        |              |        |         |          |         |    |     |    |    |        |     |     |
| F  | G % 1st Half: 1  | 7-32 | 53.1%  | 2nd Half: 18 | 3-26   | 69.2%   | Game: 3  | 35-58   | 60 | .3% |    |    | De     | adb | all |
| 3F | G % 1st Half:    | 0-6  | 00.0%  | 2nd Half:    | 3-3    | 100.0%  | Game:    | 3-9     | 33 | .3% |    |    | Reb    | our | nds |
| F  | T % 1st Half:    | 6-9  | 66.7%  | 2nd Half: 8  | -13    | 61.5%   | Game: 1  | 14-22   | 63 | .6% |    |    | ;      | 3,0 |     |

#### Wake Forest 71 - 9-10, 1-5 ACC

|    |                      |   | Total  | 3-Ptr       |        |         | Rebounds |         |     |     |    |    |       |     |     |
|----|----------------------|---|--------|-------------|--------|---------|----------|---------|-----|-----|----|----|-------|-----|-----|
| ## | Player               | S | FG-FGA | 3PT FG-FGA  | FT-FTA | Off Reb | Def Reb  | Tot Reb | PF  | TP  | Α  | то | Blk : | Stl | Min |
| 00 | MILLER-MCINTYRE,CODI | g | 6-14   | 1-3         | 7-11   | 3       | 3        | 6       | 3   | 20  | 6  | 4  | 0     | 1   | 31  |
| 02 | THOMAS, DEVIN        | f | 4-8    | 0-0         | 4-7    | 5       | 7        | 12      | 2   | 12  | 2  | 2  | 0     | 0   | 31  |
| 10 | WILBEKIN, MITCHELL   | g | 3-8    | 2-5         | 2-2    | 0       | 2        | 2       | 2   | 10  | 3  | 1  | 0     | 2   | 33  |
| 11 | MCCLINTON, GREG      | f | 2-5    | 0-0         | 0-2    | 0       | 1        | 1       | 2   | 4   | 1  | 1  | 0     | 2   | 14  |
| 13 | LEONARD, DARIUS      | f | 0-5    | 0-4         | 0-0    | 0       | 2        | 2       | 1   | 0   | 0  | 0  | 1     | 0   | 19  |
| 01 | JONES,MADISON        |   | 2-4    | 0-0         | 1-2    | 1       | 3        | 4       | 2   | 5   | 4  | 2  | 0     | 0   | 21  |
| 25 | HUDSON, CORNELIUS    |   | 3-6    | 2-5         | 0-0    | 1       | 0        | 1       | 3   | 8   | 0  | 0  | 0     | 1   | 21  |
| 31 | WASHINGTON, ANDRE    |   | 1-2    | 0-0         | 0-0    | 1       | 1        | 2       | 1   | 2   | 0  | 0  | 0     | 0   | 7   |
| 44 | MITOGLOU, DINOS      |   | 3-8    | 2-7         | 2-2    | 1       | 1        | 2       | 1   | 10  | 0  | 4  | 0     | 0   | 23  |
|    | TEAM                 |   |        |             |        | 1       | 1        | 2       | 0   |     |    | 0  |       |     |     |
|    | Totals               |   | 24-60  | 7-24        | 16-26  | 13      | 21       | 34      | 17  | 71  | 16 | 14 | 1     | 6   | 200 |
| _  | G % 1st Half: 11-29  |   | 37.9%  | 2nd Half: 1 | 3-31   | 41.9%   | Game: 2  | 4-60    | 40. | 00/ |    |    | D.    | adb | -II |

Officials: Roger Ayers, Jeffrey Anderson, Michael Stephens Technical Fouls: North Carolina- None. Wake Forest- None.

Attendance: 13877

| Score by periods | 1st | 2nd | Total |
|------------------|-----|-----|-------|
| North Carolina   | 40  | 47  | 87    |
| Wake Forest      | 34  | 37  | 71    |

Largest lead - North Carolina by 18 2nd-12:34; Wake Forest by 2 1st-07:01

Score tied - 6 times Lead changed - 2 times