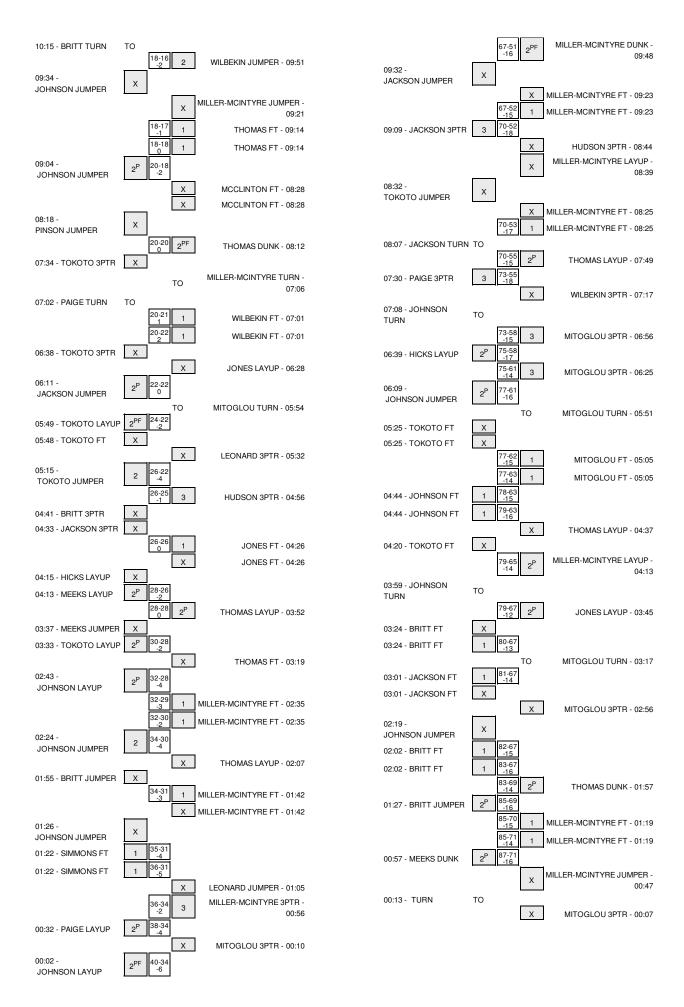

#### North Carolina 87 - 15-4, 5-1 ACC

|    |                  | ŕ    | Total  | 3-Ptr        |        | •       | Rebounds |         |    |     |    |    |        |     |     |
|----|------------------|------|--------|--------------|--------|---------|----------|---------|----|-----|----|----|--------|-----|-----|
| ## | Player           | S    | FG-FGA | 3PT FG-FGA   | FT-FTA | Off Reb | Def Reb  | Tot Reb | PF | TP  | Α  | то | Blk \$ | StI | Min |
| 03 | MEEKS,KENNEDY    | f    | 8-11   | 0-0          | 0-0    | 1       | 7        | 8       | 4  | 16  | 0  | 1  | 1      | 1   | 22  |
| 05 | PAIGE, MARCUS    | g    | 4-8    | 2-4          | 2-2    | 0       | 1        | 1       | 3  | 12  | 8  | 3  | 1      | 3   | 35  |
| 11 | JOHNSON, BRICE   | f    | 8-11   | 0-0          | 3-4    | 0       | 6        | 6       | 3  | 19  | 3  | 3  | 0      | 2   | 31  |
| 13 | TOKOTO,JP        | f    | 4-8    | 0-2          | 0-4    | 1       | 5        | 6       | 3  | 8   | 3  | 1  | 0      | 2   | 28  |
| 44 | JACKSON, JUSTIN  | g    | 6-8    | 1-2          | 4-6    | 0       | 3        | 3       | 1  | 17  | 1  | 1  | 0      | 2   | 34  |
| 00 | BRITT,NATE       |      | 1-5    | 0-1          | 3-4    | 1       | 3        | 4       | 1  | 5   | 0  | 2  | 0      | 0   | 17  |
| 01 | PINSON,THEO      |      | 1-2    | 0-0          | 0-0    | 1       | 1        | 2       | 1  | 2   | 0  | 0  | 0      | 0   | 6   |
| 14 | HUBERT, DESMOND  | )    | 0-0    | 0-0          | 0-0    | 0       | 0        | 0       | 0  | 0   | 0  | 0  | 0      | 0   | 1   |
| 21 | SIMMONS, JACKSOI | N    | 0-0    | 0-0          | 2-2    | 1       | 0        | 1       | 1  | 2   | 0  | 0  | 0      | 0   | 4   |
| 22 | HICKS,ISAIAH     |      | 2-3    | 0-0          | 0-0    | 1       | 0        | 1       | 3  | 4   | 0  | 0  | 0      | 0   | 12  |
| 42 | JAMES,JOEL       |      | 1-2    | 0-0          | 0-0    | 0       | 1        | 1       | 0  | 2   | 1  | 0  | 2      | 0   | 10  |
|    | TEAM             |      |        |              |        | 1       | 2        | 3       | 0  |     |    | 1  |        |     |     |
|    | Totals           |      | 35-58  | 3-9          | 14-22  | 7       | 29       | 36      | 20 | 87  | 16 | 12 | 4      | 10  | 200 |
|    |                  |      |        |              |        |         |          |         |    |     |    |    |        |     |     |
| F  | G % 1st Half: 1  | 7-32 | 53.1%  | 2nd Half: 18 | 3-26   | 69.2%   | Game: 3  | 35-58   | 60 | .3% |    |    | De     | adb | all |
| 3F | G % 1st Half:    | 0-6  | 00.0%  | 2nd Half:    | 3-3    | 100.0%  | Game:    | 3-9     | 33 | .3% |    |    | Reb    | our | nds |
| F  | T % 1st Half:    | 6-9  | 66.7%  | 2nd Half: 8  | -13    | 61.5%   | Game: 1  | 14-22   | 63 | .6% |    |    | ;      | 3,0 |     |

#### Wake Forest 71 - 9-10, 1-5 ACC

|    |                      |   | Total  | 3-Ptr       |        |         | Rebounds |         |     |     |    |    |       |     |     |
|----|----------------------|---|--------|-------------|--------|---------|----------|---------|-----|-----|----|----|-------|-----|-----|
| ## | Player               | S | FG-FGA | 3PT FG-FGA  | FT-FTA | Off Reb | Def Reb  | Tot Reb | PF  | TP  | Α  | то | Blk : | Stl | Min |
| 00 | MILLER-MCINTYRE,CODI | g | 6-14   | 1-3         | 7-11   | 3       | 3        | 6       | 3   | 20  | 6  | 4  | 0     | 1   | 31  |
| 02 | THOMAS, DEVIN        | f | 4-8    | 0-0         | 4-7    | 5       | 7        | 12      | 2   | 12  | 2  | 2  | 0     | 0   | 31  |
| 10 | WILBEKIN, MITCHELL   | g | 3-8    | 2-5         | 2-2    | 0       | 2        | 2       | 2   | 10  | 3  | 1  | 0     | 2   | 33  |
| 11 | MCCLINTON, GREG      | f | 2-5    | 0-0         | 0-2    | 0       | 1        | 1       | 2   | 4   | 1  | 1  | 0     | 2   | 14  |
| 13 | LEONARD, DARIUS      | f | 0-5    | 0-4         | 0-0    | 0       | 2        | 2       | 1   | 0   | 0  | 0  | 1     | 0   | 19  |
| 01 | JONES,MADISON        |   | 2-4    | 0-0         | 1-2    | 1       | 3        | 4       | 2   | 5   | 4  | 2  | 0     | 0   | 21  |
| 25 | HUDSON, CORNELIUS    |   | 3-6    | 2-5         | 0-0    | 1       | 0        | 1       | 3   | 8   | 0  | 0  | 0     | 1   | 21  |
| 31 | WASHINGTON, ANDRE    |   | 1-2    | 0-0         | 0-0    | 1       | 1        | 2       | 1   | 2   | 0  | 0  | 0     | 0   | 7   |
| 44 | MITOGLOU, DINOS      |   | 3-8    | 2-7         | 2-2    | 1       | 1        | 2       | 1   | 10  | 0  | 4  | 0     | 0   | 23  |
|    | TEAM                 |   |        |             |        | 1       | 1        | 2       | 0   |     |    | 0  |       |     |     |
|    | Totals               |   | 24-60  | 7-24        | 16-26  | 13      | 21       | 34      | 17  | 71  | 16 | 14 | 1     | 6   | 200 |
| _  | G % 1st Half: 11-29  |   | 37.9%  | 2nd Half: 1 | 3-31   | 41.9%   | Game: 2  | 4-60    | 40. | 00/ |    |    | D.    | adb | -II |

Officials: Roger Ayers, Jeffrey Anderson, Michael Stephens Technical Fouls: North Carolina- None. Wake Forest- None.

Attendance: 13877

| Score by periods | 1st | 2nd | Total |
|------------------|-----|-----|-------|
| North Carolina   | 40  | 47  | 87    |
| Wake Forest      | 34  | 37  | 71    |

Largest lead - North Carolina by 18 2nd-12:34; Wake Forest by 2 1st-07:01

Score tied - 6 times Lead changed - 2 times