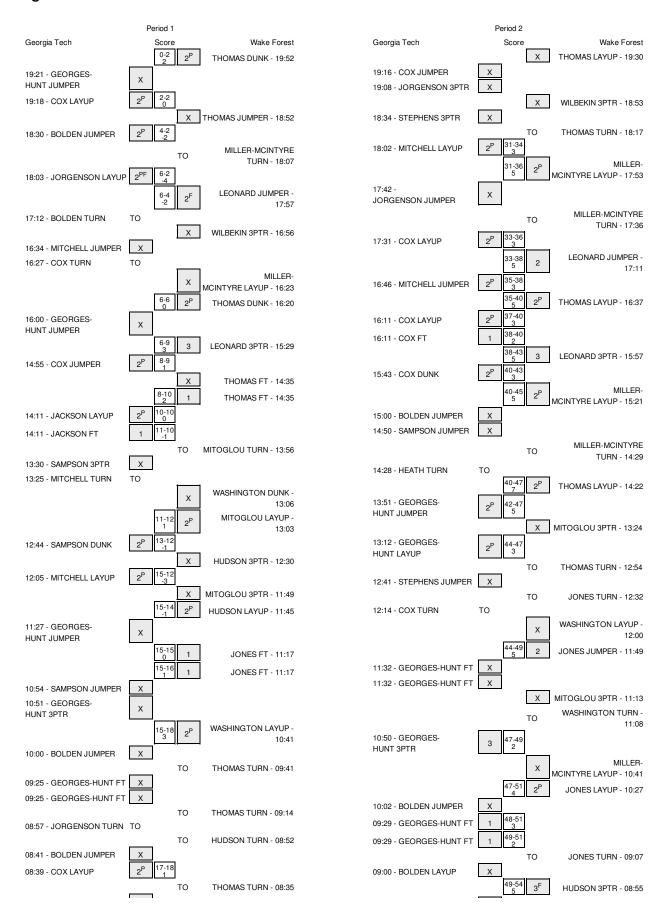

13-22

Officials: Brian Dorsey, Jerry Heater, Wally Rutecki Technical Fouls: Georgia Tech- None. Wake Forest- None.

66.7%

2nd Half:

6-9

Attendance: 11514

FT % 1st Half:

| Score by periods | 1st | 2nd | Total |
|------------------|-----|-----|-------|
| Georgia Tech     | 29  | 40  | 69    |
| Wake Forest      | 34  | 42  | 76    |

Score tied - 4 times Lead changed - 6 times

59.1%