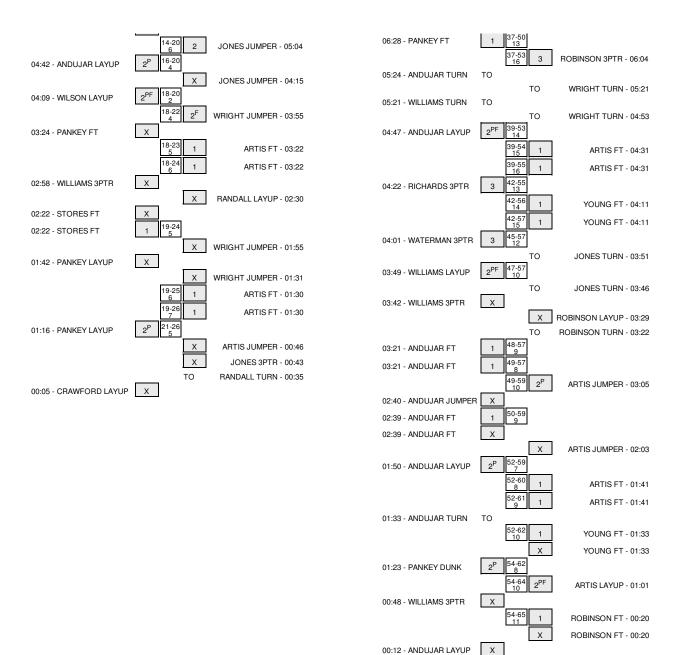

## Manhattan College vs PITT 12/17/2014; 7:00 PM at Petersen Events Center, Pittsburgh, PA Period 1 Play-By-Play

| /ISITORS: Manhattan College         | Time           | Score | Margin | HOME: PITT                      |
|-------------------------------------|----------------|-------|--------|---------------------------------|
|                                     | 19:44          |       |        | MISSED JUMPER by ARTIS, JAMEL   |
| REBOUND (DEF) by TEAM               | 19:44          |       |        |                                 |
| URNOVER by ANDUJAR,EMMY             | 19:29          |       |        |                                 |
| OUL by ANDUJAR,EMMY                 | 19:04          |       |        |                                 |
| 302 by 7 11 15 007 11 1,2 11 11 11  | 19:04          |       |        | MISSED FT by YOUNG, MICHAEL     |
|                                     | 19:04          |       |        | REBOUND (DEADB) by TEAM         |
|                                     |                |       |        |                                 |
|                                     | 19:04          |       |        | MISSED FT by YOUNG, MICHAEL     |
|                                     | 19:04          |       |        | REBOUND (OFF) by TEAM           |
|                                     | 19:03          |       |        | TURNOVER by ROBINSON, JAMES     |
| STEAL by WILLIAMS,RICH              | 19:01          |       |        |                                 |
| TURNOVER by STORES,RASHAWN          | 18:55          |       |        |                                 |
|                                     | 18:33          | 2-0   | H 2    | GOOD! LAYUP by YOUNG, MICHAEL   |
|                                     | 18:32          |       |        | ASSIST by ARTIS, JAMEL          |
| OUL by ANDUJAR,EMMY                 | 18:31          |       |        | •                               |
|                                     | 18:31          |       |        | MISSED FT by YOUNG, MICHAEL     |
| REBOUND (DEF) by PANKEY, ASHTON     | 18:31          |       |        | modes i i by i dona, moi mee    |
|                                     |                |       |        |                                 |
| TURNOVER by ANDUJAR,EMMY            | 18:18          |       |        |                                 |
| SUB IN: CRAWFORD,CALVIN             | 18:17          |       |        |                                 |
| SUB OUT: ANDUJAR,EMMY               | 18:17          |       |        |                                 |
|                                     | 18:07          |       |        | TURNOVER by JONES, CHRIS        |
| TURNOVER by STORES,RASHAWN          | 17:57          |       |        |                                 |
|                                     | 17:57          |       |        | STEAL by ROBINSON, JAMES        |
|                                     | 17:53          |       |        | MISSED 3PTR by JONES,CHRIS      |
|                                     | 17:53          |       |        | REBOUND (OFF) by YOUNG, MICHAEL |
|                                     | 17:48          | 4-0   | H 4    | GOOD! JUMPER by WRIGHT,CAMERON  |
|                                     |                | 4-0   | пч     |                                 |
|                                     | 17:47          |       |        | ASSIST by YOUNG,MICHAEL         |
|                                     | 17:23          |       |        | FOUL by ROBINSON, JAMES         |
| TURNOVER by WILLIAMS,RICH           | 17:23          |       |        |                                 |
|                                     | 17:04          |       |        | MISSED JUMPER by ARTIS, JAMEL   |
| REBOUND (DEF) by CRAWFORD, CALVIN   | 17:04          |       |        |                                 |
| TURNOVER by PANKEY,ASHTON           | 16:44          |       |        |                                 |
|                                     | 16:43          |       |        | STEAL by YOUNG,MICHAEL          |
|                                     | 16:33          |       |        | TURNOVER by ARTIS, JAMEL        |
| SUB IN: WILSON,TYLER                | 16:33          |       |        | 10111012110) / 111110,0/11112   |
|                                     |                |       |        |                                 |
| SUB OUT: STORES,RASHAWN             | 16:33          |       |        |                                 |
| GOOD! LAYUP by CRAWFORD,CALVIN      | 16:10          | 4-2   | H 2    |                                 |
| ASSIST by WILSON,TYLER              | 16:10          |       |        |                                 |
| FOUL by WILSON, TYLER               | 16:06          |       |        |                                 |
| SUB IN: KATES,DONOVAN               | 16:06          |       |        |                                 |
| SUB OUT: WILLIAMS, RICH             | 16:06          |       |        |                                 |
|                                     | 15:58          |       |        | MISSED JUMPER by ARTIS, JAMEL   |
| REBOUND (DEF) by KATES,DONOVAN      | 15:58          |       |        | •                               |
| URNOVER by PANKEY, ASHTON           | 15:30          |       |        |                                 |
| OTINO VETTBY I ANNET, ASTITON       |                |       |        | TIMEOUT MEDIA                   |
|                                     | 15:28          |       |        | TIMEOUT MEDIA                   |
|                                     | 15:28          |       |        | SUB IN: NEWKIRK, JOSH           |
|                                     | 15:28          |       |        | SUB OUT: WRIGHT, CAMERON        |
|                                     | 15:04          |       |        | TURNOVER by ARTIS, JAMEL        |
|                                     | 15:04          |       |        | SUB IN: LUTHER,RYAN             |
|                                     | 15:04          |       |        | SUB OUT: ARTIS,JAMEL            |
| URNOVER by CRAWFORD, CALVIN         | 14:44          |       |        |                                 |
| FOUL by CRAWFORD, CALVIN            | 14:44          |       |        |                                 |
| -                                   |                |       |        |                                 |
| SUB IN: LAWRENCE, JERMAINE          | 14:44          |       |        |                                 |
| SUB OUT: RICHARDS,SHANE             | 14:44          |       |        |                                 |
|                                     | 14:27          | 6-2   | H 4    | GOOD! JUMPER by NEWKIRK, JOSH   |
|                                     | 14:27          |       |        | ASSIST by LUTHER,RYAN           |
| URNOVER by LAWRENCE, JERMAINE       | 14:08          |       |        |                                 |
|                                     | 13:35          | 8-2   | H 6    | GOOD! LAYUP by YOUNG, MICHAEL   |
| URNOVER by LAWRENCE, JERMAINE       | 13:25          |       |        | ·                               |
| orato veriby extraction, serial and | 13:19          | 11-2  | H 9    | GOOD! 3PTR by NEWKIRK, JOSH     |
|                                     |                | 11-2  | пэ     |                                 |
|                                     | 13:19          |       |        | ASSIST by ROBINSON, JAMES       |
| TIMEOUT 30SEC                       | 13:18          |       |        |                                 |
| SUB IN: STORES,RASHAWN              | 13:18          |       |        |                                 |
| SUB IN: WILLIAMS,RICH               | 13:18          |       |        |                                 |
| SUB OUT: CRAWFORD,CALVIN            | 13:18          |       |        |                                 |
| SUB OUT: LAWRENCE, JERMAINE         | 13:18          |       |        |                                 |
|                                     | 13:18          |       |        | SUB IN: UCHEBO, JOSEPH          |
|                                     | 13:18          |       |        | SUB IN: WRIGHT,CAMERON          |
|                                     |                |       |        |                                 |
|                                     | 13:18          |       |        | SUB OUT: ROBINSON, JAMES        |
|                                     | 13:18          |       |        | SUB OUT: YOUNG,MICHAEL          |
|                                     |                |       |        |                                 |
| IISSED 3PTR by CRAWFORD,CALVIN      | 12:45          |       |        |                                 |
| MISSED 3PTR by CRAWFORD,CALVIN      | 12:45<br>12:45 |       |        | REBOUND (DEF) by JONES,CHRIS    |
| MISSED 3PTR by CRAWFORD,CALVIN      |                |       |        | REBOUND (DEF) by JONES, CHRIS   |
| FOUL by CRAWFORD,CALVIN             | 12:45<br>12:36 |       |        | REBOUND (DEF) by JONES, CHRIS   |
|                                     | 12:45          |       |        | REBOUND (DEF) by JONES,CHRIS    |

| SUB IN: RICHARDS, SHANE                                                                                            | 12:36                                                                         |      |      |                                                                                |
|--------------------------------------------------------------------------------------------------------------------|-------------------------------------------------------------------------------|------|------|--------------------------------------------------------------------------------|
|                                                                                                                    |                                                                               |      |      |                                                                                |
| SUB OUT: PANKEY,ASHTON                                                                                             | 12:36                                                                         |      |      |                                                                                |
| SUB OUT: KATES,DONOVAN                                                                                             | 12:36                                                                         |      |      |                                                                                |
| SUB OUT: WILSON, TYLER                                                                                             | 12:36                                                                         |      |      |                                                                                |
|                                                                                                                    | 12:28                                                                         |      |      | MISSED JUMPER by JONES, CHRIS                                                  |
| REBOUND (DEF) by TEAM                                                                                              | 12:28                                                                         |      |      |                                                                                |
| GOOD! JUMPER by STORES,RASHAWN                                                                                     | 11:58                                                                         | 11-4 | H 7  |                                                                                |
|                                                                                                                    | 11:29                                                                         |      |      | MISSED LAYUP by UCHEBO, JOSEPH                                                 |
| REBOUND (DEF) by CRAWFORD, CALVIN                                                                                  | 11:29                                                                         |      |      |                                                                                |
| GOOD! 3PTR by RICHARDS, SHANE                                                                                      | 11:12                                                                         | 11-7 | H 4  |                                                                                |
| ASSIST by STORES,RASHAWN                                                                                           | 11:12                                                                         |      |      |                                                                                |
| ASSIST BY STORES, RASHAWIN                                                                                         |                                                                               |      |      | MICCED HUNDED IN AMERICA                                                       |
|                                                                                                                    | 10:57                                                                         |      |      | MISSED JUMPER by WRIGHT, CAMERON                                               |
| REBOUND (DEF) by WATERMAN,ZANE                                                                                     | 10:57                                                                         |      |      |                                                                                |
|                                                                                                                    | 10:54                                                                         |      |      | FOUL by LUTHER,RYAN                                                            |
| TIMEOUT MEDIA                                                                                                      | 10:54                                                                         |      |      |                                                                                |
| SUB IN: PANKEY, ASHTON                                                                                             | 10:54                                                                         |      |      |                                                                                |
| SUB IN: ANDUJAR,EMMY                                                                                               | 10:54                                                                         |      |      |                                                                                |
| SUB OUT: CRAWFORD,CALVIN                                                                                           | 10:54                                                                         |      |      |                                                                                |
|                                                                                                                    |                                                                               |      |      |                                                                                |
| SUB OUT: WATERMAN,ZANE                                                                                             | 10:54                                                                         |      |      |                                                                                |
|                                                                                                                    | 10:54                                                                         |      |      | SUB IN: YOUNG,MICHAEL                                                          |
|                                                                                                                    | 10:54                                                                         |      |      | SUB IN: ARTIS, JAMEL                                                           |
|                                                                                                                    | 10:54                                                                         |      |      | SUB IN: ROBINSON, JAMES                                                        |
|                                                                                                                    | 10:54                                                                         |      |      | SUB OUT: UCHEBO, JOSEPH                                                        |
|                                                                                                                    | 10:54                                                                         |      |      | SUB OUT: JONES,CHRIS                                                           |
|                                                                                                                    |                                                                               |      |      |                                                                                |
|                                                                                                                    | 10:54                                                                         |      |      | SUB OUT: LUTHER,RYAN                                                           |
| MISSED LAYUP by ANDUJAR,EMMY                                                                                       | 10:27                                                                         |      |      |                                                                                |
|                                                                                                                    | 10:27                                                                         |      |      | REBOUND (DEF) by ARTIS, JAMEL                                                  |
|                                                                                                                    | 10:14                                                                         |      |      | TURNOVER by NEWKIRK, JOSH                                                      |
| TURNOVER by STORES,RASHAWN                                                                                         | 10:00                                                                         |      |      |                                                                                |
|                                                                                                                    | 09:59                                                                         |      |      | STEAL by ARTIS, JAMEL                                                          |
|                                                                                                                    |                                                                               | 10.7 | 11.0 |                                                                                |
|                                                                                                                    | 09:56                                                                         | 13-7 | H 6  | GOOD! LAYUP by ARTIS,JAMEL                                                     |
|                                                                                                                    | 09:56                                                                         |      |      | ASSIST by NEWKIRK, JOSH                                                        |
| MISSED 3PTR by WILLIAMS, RICH                                                                                      | 09:35                                                                         |      |      |                                                                                |
| REBOUND (OFF) by TEAM                                                                                              | 09:35                                                                         |      |      |                                                                                |
| SUB IN: CRAWFORD,CALVIN                                                                                            | 09:33                                                                         |      |      |                                                                                |
| SUB OUT: ANDUJAR,EMMY                                                                                              | 09:33                                                                         |      |      |                                                                                |
| 000 001171110007111,E1111111                                                                                       | 09:33                                                                         |      |      | SUB IN: JETER, SHELDON                                                         |
|                                                                                                                    |                                                                               |      |      |                                                                                |
|                                                                                                                    | 09:33                                                                         |      |      | SUB OUT: WRIGHT,CAMERON                                                        |
| GOOD! LAYUP by CRAWFORD, CALVIN                                                                                    | 09:23                                                                         | 13-9 | H 4  |                                                                                |
|                                                                                                                    | 09:23                                                                         |      |      | FOUL by YOUNG, MICHAEL                                                         |
| MISSED FT by CRAWFORD, CALVIN                                                                                      | 09:23                                                                         |      |      |                                                                                |
|                                                                                                                    | 09:23                                                                         |      |      | REBOUND (DEF) by YOUNG,MICHAEL                                                 |
| SUB IN: KATES,DONOVAN                                                                                              | 09:23                                                                         |      |      | THE SOURCE (SELLY SY TO STROKE MEET                                            |
|                                                                                                                    |                                                                               |      |      |                                                                                |
| SUB IN: WILSON,TYLER                                                                                               | 09:23                                                                         |      |      |                                                                                |
| SUB OUT: STORES,RASHAWN                                                                                            | 09:23                                                                         |      |      |                                                                                |
| SUB OUT: WILLIAMS, RICH                                                                                            | 09:23                                                                         |      |      |                                                                                |
|                                                                                                                    | 09:09                                                                         | 15-9 | H 6  | GOOD! DUNK by JETER, SHELDON                                                   |
|                                                                                                                    | 09:09                                                                         |      |      | ASSIST by ROBINSON, JAMES                                                      |
| MISSED LAYUP by CRAWFORD,CALVIN                                                                                    |                                                                               |      |      | Acotor by Hobintonia, Mines                                                    |
| MISSED LATOR BY CHAWFORD, CALVIN                                                                                   | 08:54                                                                         |      |      |                                                                                |
|                                                                                                                    | 08:54                                                                         |      |      | BLOCK by YOUNG, MICHAEL                                                        |
| REBOUND (OFF) by TEAM                                                                                              | 08:52                                                                         |      |      |                                                                                |
| SUB IN: WATERMAN,ZANE                                                                                              | 08:52                                                                         |      |      |                                                                                |
| SUB OUT: PANKEY,ASHTON                                                                                             | 08:52                                                                         |      |      |                                                                                |
| FOUL by WATERMAN, ZANE                                                                                             | 08:33                                                                         |      |      |                                                                                |
| OUL DY WATEHWAN, ZAINE                                                                                             |                                                                               | 400  |      |                                                                                |
|                                                                                                                    | 08:33                                                                         | 16-9 | H 7  | GOOD! FT by ARTIS,JAMEL                                                        |
|                                                                                                                    | 08:33                                                                         |      |      | MISSED FT by ARTIS, JAMEL                                                      |
| REBOUND (DEF) by WATERMAN,ZANE                                                                                     | 08:33                                                                         |      |      |                                                                                |
| SUB IN: WILLIAMS, RICH                                                                                             | 08:33                                                                         |      |      |                                                                                |
| SUB OUT: KATES,DONOVAN                                                                                             | 08:33                                                                         |      |      |                                                                                |
| MISSED LAYUP by WATERMAN,ZANE                                                                                      | 08:05                                                                         |      |      |                                                                                |
|                                                                                                                    | 08:05                                                                         |      |      | DI COK E., VOLINO MICHAEL                                                      |
|                                                                                                                    |                                                                               |      |      | BLOCK by YOUNG, MICHAEL                                                        |
|                                                                                                                    | 08:03                                                                         |      |      | REBOUND (DEF) by ARTIS, JAMEL                                                  |
|                                                                                                                    | 07:56                                                                         |      |      | TURNOVER by ARTIS,JAMEL                                                        |
| STEAL by CRAWFORD, CALVIN                                                                                          | 07:55                                                                         |      |      |                                                                                |
| MISSED LAYUP by WATERMAN,ZANE                                                                                      | 07:28                                                                         |      |      |                                                                                |
| ,,                                                                                                                 | 07:28                                                                         |      |      | BLOCK by JETER, SHELDON                                                        |
|                                                                                                                    |                                                                               |      |      |                                                                                |
|                                                                                                                    | 07:28                                                                         |      |      | REBOUND (DEF) by TEAM                                                          |
|                                                                                                                    | 07:28                                                                         |      |      | TIMEOUT media                                                                  |
| SUB IN: KATES,DONOVAN                                                                                              | 07:28                                                                         |      |      |                                                                                |
| SUB IN: PANKEY, ASHTON                                                                                             | 07:28                                                                         |      |      |                                                                                |
|                                                                                                                    | 07:28                                                                         |      |      |                                                                                |
| SUB IN: LAWRENCE, JERMAINE                                                                                         |                                                                               |      |      |                                                                                |
|                                                                                                                    |                                                                               |      |      |                                                                                |
| SUB IN: STORES,RASHAWN                                                                                             | 07:28                                                                         |      |      |                                                                                |
| SUB IN: STORES,RASHAWN SUB OUT: WILLIAMS,RICH                                                                      | 07:28<br>07:28                                                                |      |      |                                                                                |
| SUB IN: STORES,RASHAWN SUB OUT: WILLIAMS,RICH SUB OUT: WATERMAN,ZANE                                               | 07:28<br>07:28<br>07:28                                                       |      |      |                                                                                |
| SUB IN: STORES,RASHAWN<br>SUB OUT: WILLIAMS,RICH                                                                   | 07:28<br>07:28                                                                |      |      |                                                                                |
| SUB IN: STORES,RASHAWN SUB OUT: WILLIAMS,RICH SUB OUT: WATERMAN,ZANE SUB OUT: WILSON,TYLER                         | 07:28<br>07:28<br>07:28                                                       |      |      |                                                                                |
| SUB IN: STORES,RASHAWN SUB OUT: WILLIAMS,RICH SUB OUT: WATERMAN,ZANE SUB OUT: WILSON,TYLER                         | 07:28<br>07:28<br>07:28<br>07:28                                              |      |      | SUB IN: JONES CHRIS                                                            |
| SUB IN: STORES,RASHAWN SUB OUT: WILLIAMS,RICH SUB OUT: WATERMAN,ZANE SUB OUT: WILSON,TYLER                         | 07:28<br>07:28<br>07:28<br>07:28<br>07:28<br>07:28                            |      |      | SUB IN: JONES,CHRIS<br>SUB OUT: JETER SHELDON                                  |
| SUB IN: STORES,RASHAWN SUB OUT: WILLIAMS,RICH SUB OUT: WATERMAN,ZANE                                               | 07:28<br>07:28<br>07:28<br>07:28<br>07:28<br>07:28<br>07:28                   |      |      | SUB OUT: JETER, SHELDON                                                        |
| SUB IN: STORES,RASHAWN SUB OUT: WILLIAMS,RICH SUB OUT: WATERMAN,ZANE SUB OUT: WILSON,TYLER SUB OUT: RICHARDS,SHANE | 07:28<br>07:28<br>07:28<br>07:28<br>07:28<br>07:28<br>07:28<br>07:28          |      |      |                                                                                |
| SUB IN: STORES,RASHAWN SUB OUT: WILLIAMS,RICH SUB OUT: WATERMAN,ZANE SUB OUT: WILSON,TYLER                         | 07:28<br>07:28<br>07:28<br>07:28<br>07:28<br>07:28<br>07:28<br>07:28          |      |      | SUB OUT: JETER,SHELDON<br>MISSED JUMPER by NEWKIRK,JOSH                        |
| SUB IN: STORES,RASHAWN SUB OUT: WILLIAMS,RICH SUB OUT: WATERMAN,ZANE SUB OUT: WILSON,TYLER SUB OUT: RICHARDS,SHANE | 07:28<br>07:28<br>07:28<br>07:28<br>07:28<br>07:28<br>07:28<br>07:28          |      |      | SUB OUT: JETER,SHELDON<br>MISSED JUMPER by NEWKIRK,JOSH<br>FOUL by JONES,CHRIS |
| SUB IN: STORES,RASHAWN SUB OUT: WILLIAMS,RICH SUB OUT: WATERMAN,ZANE SUB OUT: WILSON,TYLER SUB OUT: RICHARDS,SHANE | 07:28<br>07:28<br>07:28<br>07:28<br>07:28<br>07:28<br>07:28<br>07:28          |      |      | SUB OUT: JETER,SHELDON<br>MISSED JUMPER by NEWKIRK,JOSH                        |
| SUB IN: STORES,RASHAWN SUB OUT: WILLIAMS,RICH SUB OUT: WATERMAN,ZANE SUB OUT: WILSON,TYLER SUB OUT: RICHARDS,SHANE | 07:28<br>07:28<br>07:28<br>07:28<br>07:28<br>07:28<br>07:28<br>07:28<br>07:07 |      |      | SUB OUT: JETER,SHELDON<br>MISSED JUMPER by NEWKIRK,JOSH<br>FOUL by JONES,CHRIS |

|                                                              | 06:49          |       |     | SUB OUT: ROBINSON, JAMES                               |
|--------------------------------------------------------------|----------------|-------|-----|--------------------------------------------------------|
| GOOD! JUMPER by LAWRENCE, JERMAINE                           | 06:33          | 16-11 | H 5 |                                                        |
| OTEAL IN ORANGORD CALVIN                                     | 06:20          |       |     | TURNOVER by NEWKIRK, JOSH                              |
| STEAL by CRAWFORD, CALVIN                                    | 06:20<br>06:20 |       |     | FOUL by NEWKIRK, JOSH                                  |
| TURNOVER by LAWRENCE, JERMAINE                               | 05:57          |       |     | 1.002.0) (1.211111111,00011                            |
|                                                              | 05:56          |       |     | STEAL by JONES, CHRIS                                  |
|                                                              | 05:54          | 18-11 | H 7 | GOOD! LAYUP by WRIGHT, CAMERON                         |
|                                                              | 05:54          |       |     | ASSIST by ARTIS, JAMEL                                 |
| GOOD! 3PTR by CRAWFORD,CALVIN                                | 05:32<br>05:32 | 18-14 | H 4 |                                                        |
| ASSIST by STORES,RASHAWN                                     | 05:32          |       |     | MISSED JUMPER by WRIGHT, CAMERON                       |
| BLOCK by PANKEY, ASHTON                                      | 05:19          |       |     | micoles com Entry milani, comencer                     |
| REBOUND (DEF) by PANKEY, ASHTON                              | 05:18          |       |     |                                                        |
|                                                              | 05:18          |       |     | FOUL by WRIGHT, CAMERON                                |
| MISSED FT by PANKEY, ASHTON                                  | 05:18          |       |     |                                                        |
|                                                              | 05:18          |       |     | REBOUND (DEF) by YOUNG,MICHAEL                         |
| SUB IN: RICHARDS, SHANE SUB IN: WILSON, TYLER                | 05:18<br>05:18 |       |     |                                                        |
| SUB IN: ANDUJAR,EMMY                                         | 05:18          |       |     |                                                        |
| SUB OUT: LAWRENCE, JERMAINE                                  | 05:18          |       |     |                                                        |
| SUB OUT: CRAWFORD, CALVIN                                    | 05:18          |       |     |                                                        |
| SUB OUT: STORES,RASHAWN                                      | 05:18          |       |     |                                                        |
|                                                              | 05:04          | 20-14 | H 6 | GOOD! JUMPER by JONES, CHRIS                           |
|                                                              | 05:04          |       |     | ASSIST by WRIGHT, CAMERON                              |
| GOOD! LAYUP by ANDUJAR,EMMY                                  | 04:42          | 20-16 | H 4 | MOSS ""1050   10155 5 1515                             |
| REBOUND (DEF) by PANKEY, ASHTON                              | 04:15<br>04:15 |       |     | MISSED JUMPER by JONES, CHRIS                          |
| GOOD! LAYUP by WILSON, TYLER                                 | 04:15          | 20-18 | H 2 |                                                        |
| dood. Error by Medon, Treen                                  | 03:55          | 22-18 | H 4 | GOOD! JUMPER by WRIGHT, CAMERON                        |
|                                                              | 03:55          |       |     | ASSIST by JONES, CHRIS                                 |
|                                                              | 03:52          |       |     | TIMEOUT 30SEC                                          |
| SUB IN: WILLIAMS, RICH                                       | 03:52          |       |     |                                                        |
| SUB IN: STORES,RASHAWN                                       | 03:52          |       |     |                                                        |
| SUB OUT: KATES, DONOVAN                                      | 03:52          |       |     |                                                        |
| SUB OUT: ANDUJAR,EMMY TIMEOUT MEDIA                          | 03:52<br>03:40 |       |     |                                                        |
| SUB IN: ANDUJAR,EMMY                                         | 03:40          |       |     |                                                        |
| SUB OUT: WILSON, TYLER                                       | 03:40          |       |     |                                                        |
|                                                              | 03:24          |       |     | FOUL by YOUNG, MICHAEL                                 |
| MISSED FT by PANKEY, ASHTON                                  | 03:24          |       |     |                                                        |
|                                                              | 03:24          |       |     | REBOUND (DEF) by ARTIS, JAMEL                          |
| SUB IN: CRAWFORD, CALVIN                                     | 03:24          |       |     |                                                        |
| SUB OUT: ANDUJAR,EMMY                                        | 03:24<br>03:24 |       |     | SUB IN: RANDALL, DERRICK                               |
|                                                              | 03:24          |       |     | SUB OUT: YOUNG, MICHAEL                                |
| FOUL by STORES,RASHAWN                                       | 03:22          |       |     |                                                        |
| •                                                            | 03:22          | 23-18 | H 5 | GOOD! FT by ARTIS,JAMEL                                |
|                                                              | 03:22          | 24-18 | H 6 | GOOD! FT by ARTIS, JAMEL                               |
| MISSED 3PTR by WILLIAMS,RICH                                 | 02:58          |       |     |                                                        |
|                                                              | 02:58          |       |     | REBOUND (DEF) by TEAM                                  |
| DLOOK by DANKEY AGUTON                                       | 02:30          |       |     | MISSED LAYUP by RANDALL, DERRICK                       |
| BLOCK by PANKEY,ASHTON REBOUND (DEF) by PANKEY,ASHTON        | 02:30<br>02:28 |       |     |                                                        |
| TIEBOOND (DET) BY I ANNE I, ASTITON                          | 02:22          |       |     | FOUL by NEWKIRK, JOSH                                  |
| MISSED FT by STORES,RASHAWN                                  | 02:22          |       |     |                                                        |
| REBOUND (DEADB) by TEAM                                      | 02:22          |       |     |                                                        |
| GOOD! FT by STORES,RASHAWN                                   | 02:22          | 24-19 | H 5 |                                                        |
| SUB IN: KATES,DONOVAN                                        | 02:22          |       |     |                                                        |
| SUB OUT: WILLIAMS,RICH                                       | 02:22          |       |     |                                                        |
| DEDOLIND (DEE) by DANIVEY AGUITON                            | 01:55          |       |     | MISSED JUMPER by WRIGHT, CAMERON                       |
| REBOUND (DEF) by PANKEY,ASHTON MISSED LAYUP by PANKEY,ASHTON | 01:55<br>01:42 |       |     |                                                        |
| WIGGED EATOR BY LANKET, ASTRON                               | 01:42          |       |     | BLOCK by ARTIS, JAMEL                                  |
|                                                              | 01:40          |       |     | REBOUND (DEF) by RANDALL, DERRICK                      |
|                                                              | 01:31          |       |     | MISSED JUMPER by WRIGHT, CAMERON                       |
|                                                              | 01:31          |       |     | REBOUND (OFF) by ARTIS, JAMEL                          |
| FOUL by RICHARDS, SHANE                                      | 01:30          |       |     |                                                        |
|                                                              | 01:30          | 25-19 | H 6 | GOOD! FT by ARTIS, JAMEL                               |
|                                                              | 01:30<br>01:30 | 26-19 | H 7 | GOOD! FT by ARTIS,JAMEL<br>SUB IN: JETER,SHELDON       |
|                                                              | 01:30<br>01:30 |       |     | SUB IN: JETER, SHELDON<br>SUB OUT: WRIGHT, CAMERON     |
| GOOD! LAYUP by PANKEY, ASHTON                                | 01:16          | 26-21 | H 5 | SOB COT. WHICH TOW                                     |
| , , , , , , , , , , , , , , , , , , , ,                      | 00:46          |       |     | MISSED JUMPER by ARTIS, JAMEL                          |
|                                                              | 00:46          |       |     | REBOUND (OFF) by TEAM                                  |
|                                                              | 00:43          |       |     | MISSED 3PTR by JONES,CHRIS                             |
|                                                              | 00:43          |       |     | REBOUND (OFF) by RANDALL, DERRICK                      |
| MICOSED LAVIUD IN ODALISEO DE CALLUIU                        | 00:35          |       |     | TURNOVER by RANDALL, DERRICK                           |
| MISSED LAYUP by CRAWFORD, CALVIN                             | 00:05<br>00:05 |       |     | DLOCK N. ADTIC JAMEL                                   |
|                                                              | 00:05          |       |     | BLOCK by ARTIS, JAMEL<br>REBOUND (DEF) by ARTIS, JAMEL |
|                                                              | 00.00          |       |     | LESCOND (DEL) DY MITTO, DAINEL                         |

## Manhattan College vs PITT 12/17/2014; 7:00 PM at Petersen Events Center, Pittsburgh, PA Period 2 Play-By-Play

| HOME: P                                   | Margin | Score | Time  | VISITORS: Manhattan College     |
|-------------------------------------------|--------|-------|-------|---------------------------------|
|                                           |        |       | 19:45 | MISSED JUMPER by ANDUJAR,EMMY   |
| REBOUND (DEF) by YOUNG, MICHA             |        |       | 19:45 |                                 |
| GOOD! JUMPER by WRIGHT, CAMER             | H 7    | 28-21 | 19:26 |                                 |
| ASSIST by ARTIS,JAM                       |        |       | 19:26 |                                 |
|                                           | H 5    | 28-23 | 18:50 | GOOD! JUMPER by ANDUJAR,EMMY    |
| GOOD! JUMPER by YOUNG, MICHA              | H 7    | 30-23 | 18:27 |                                 |
| ASSIST by WRIGHT, CAMER                   |        |       | 18:27 |                                 |
|                                           |        |       | 17:54 | URNOVER by WILLIAMS, RICH       |
| STEAL by ROBINSON,JAM                     |        |       | 17:53 |                                 |
| GOOD! DUNK by YOUNG,MICHA                 | H 9    | 32-23 | 17:50 |                                 |
| ASSIST by ROBINSON,JAM                    |        |       | 17:50 |                                 |
|                                           | H 7    | 32-25 | 17:25 | GOOD! LAYUP by PANKEY,ASHTON    |
|                                           |        |       | 17:25 | ASSIST by WILLIAMS, RICH        |
| TURNOVER by ARTIS,JAN                     |        |       | 16:59 |                                 |
|                                           |        |       | 16:58 | STEAL by ANDUJAR,EMMY           |
|                                           |        |       | 16:53 | IISSED 3PTR by RICHARDS,SHANE   |
| REBOUND (DEF) by YOUNG, MICHA             |        |       | 16:53 |                                 |
|                                           |        |       | 16:47 | FOUL by WILLIAMS,RICH           |
|                                           |        |       | 16:47 | SUB IN: KATES,DONOVAN           |
|                                           |        |       | 16:47 | SUB OUT: WILLIAMS,RICH          |
| MISSED LAYUP by ARTIS,JAM                 |        |       | 16:36 |                                 |
|                                           |        |       | 16:36 | REBOUND (DEF) by KATES,DONOVAN  |
|                                           |        |       | 16:12 | MISSED LAYUP by ANDUJAR,EMMY    |
|                                           |        |       | 16:12 | REBOUND (OFF) by PANKEY, ASHTON |
|                                           |        |       | 16:10 | URNOVER by PANKEY, ASHTON       |
| STEAL by WRIGHT, CAMER                    |        |       | 16:10 | <u> </u>                        |
| GOOD! JUMPER by YOUNG, MICHA              | H 9    | 34-25 | 15:50 |                                 |
| ASSIST by ARTIS,JAM                       |        |       | 15:50 |                                 |
|                                           |        |       | 15:25 | MISSED JUMPER by ANDUJAR,EMMY   |
| REBOUND (DEF) by JONES, CHI               |        |       | 15:25 |                                 |
| GOOD! JUMPER by ARTIS, JAN                | H 11   | 36-25 | 15:12 |                                 |
| ASSIST by ROBINSON,JAM                    |        | 00 20 | 15:12 |                                 |
| FOUL by ROBINSON,JAM                      |        |       | 14:55 |                                 |
| TOOL by HOBINGON, JAIN                    |        |       | 14:55 | TIMEOUT MEDIA                   |
|                                           |        |       | 14:55 |                                 |
|                                           |        |       |       | MISSED FT by ANDUJAR,EMMY       |
|                                           | 1140   | 00.00 | 14:55 | REBOUND (DEADB) by TEAM         |
| CLID IN NEWWIRK TO                        | H 10   | 36-26 | 14:55 | GOOD! FT by ANDUJAR,EMMY        |
| SUB IN: NEWKIRK,JO                        |        |       | 14:55 |                                 |
| SUB IN: JETER, SHELD                      |        |       | 14:55 |                                 |
| SUB OUT: ROBINSON, JAM                    |        |       | 14:55 |                                 |
| SUB OUT: ARTIS, JAN                       |        |       | 14:55 |                                 |
| MISSED JUMPER by JONES,CHI                |        |       | 14:38 |                                 |
|                                           |        |       | 14:38 | REBOUND (DEF) by RICHARDS,SHANE |
|                                           |        |       | 14:27 | MISSED 3PTR by KATES,DONOVAN    |
| REBOUND (DEF) by YOUNG, MICHA             |        |       | 14:27 |                                 |
| GOOD! JUMPER by YOUNG,MICHA               | H 12   | 38-26 | 14:07 |                                 |
| ASSIST by NEWKIRK,JO                      |        |       | 14:07 |                                 |
|                                           | H 10   | 38-28 | 13:46 | GOOD! LAYUP by ANDUJAR,EMMY     |
| FOUL by JETER,SHELD                       |        |       | 13:46 |                                 |
|                                           | H 9    | 38-29 | 13:46 | GOOD! FT by ANDUJAR,EMMY        |
|                                           |        |       | 13:46 | SUB IN: WILSON,TYLER            |
|                                           |        |       | 13:46 | SUB IN: CRAWFORD,CALVIN         |
|                                           |        |       | 13:46 | SUB OUT: STORES,RASHAWN         |
|                                           |        |       | 13:46 | SUB OUT: ANDUJAR,EMMY           |
| SUB IN: ARTIS,JAN                         |        |       | 13:46 |                                 |
| SUB OUT: JETER,SHELD                      |        |       | 13:46 |                                 |
| MISSED JUMPER by ARTIS, JAN               |        |       | 13:36 |                                 |
|                                           |        |       | 13:36 | REBOUND (DEF) by PANKEY,ASHTON  |
|                                           | H 7    | 38-31 | 13:27 | GOOD! LAYUP by PANKEY,ASHTON    |
|                                           |        |       | 13:27 | ASSIST by WILSON,TYLER          |
| GOOD! JUMPER by WRIGHT, CAMER             | H 9    | 40-31 | 12:58 |                                 |
| ASSIST by NEWKIRK,JO                      |        |       | 12:58 |                                 |
|                                           |        |       | 12:52 | MISSED 3PTR by RICHARDS,SHANE   |
| REBOUND (DEF) by YOUNG, MICHA             |        |       | 12:52 |                                 |
| GOOD! JUMPER by ARTIS, JAN                | H 11   | 42-31 | 12:31 |                                 |
| ASSIST by JONES,CHF                       |        |       | 12:31 |                                 |
| TIMEOUT 30S                               |        |       | 12:30 |                                 |
| THIVEOUT 303                              |        |       | 12:30 | SUB IN: WATERMAN,ZANE           |
|                                           |        |       |       |                                 |
|                                           |        |       | 12:30 | SUB IN: STORES, RASHAWN         |
|                                           |        |       | 12:30 | SUB OUT: PANKEY, ASHTON         |
|                                           |        |       | 12:30 | SUB OUT: KATES,DONOVAN          |
|                                           |        |       |       |                                 |
| SUB IN: JETER,SHELD                       |        |       | 12:30 |                                 |
| SUB IN: JETER,SHELD<br>SUB OUT: JONES,CHI |        |       |       | TURNOVER by WILSON, TYLER       |