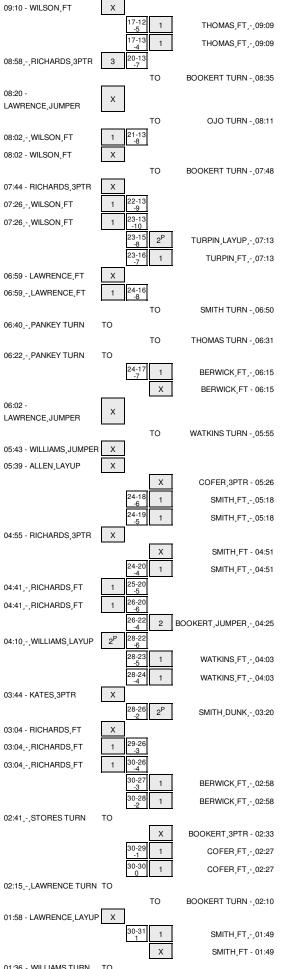

#### Manhattan vs Florida State 11/15/2014; 1:00 pm at the Tucker Center - Tallahassee, Florida Period 1 Play-By-Play

| VIOITO DO Marchanter                                            |                | 0          |            | HOME: Florida State                                      |
|-----------------------------------------------------------------|----------------|------------|------------|----------------------------------------------------------|
| VISITORS: Manhattan<br>MISSED 3PTR by RICHARDS,SHANE            | 19:44          | Score      | Margin     | HOME: FIORIda State                                      |
| NISSED SFIR BY RICHARDS, SHANE                                  | 19:44          |            |            | REBOUND (DEF) by SMITH, JARQUEZ                          |
|                                                                 | 19:22          |            |            | MISSED JUMPER by TURPIN, KIEL                            |
| REBOUND (DEF) by ANDUJAR, EMMY                                  | 19:22          |            |            |                                                          |
|                                                                 | 19:04          |            |            | FOUL by THOMAS, AARON                                    |
| TURNOVER by LAWRENCE, JERMAINE                                  | 18:50          |            |            |                                                          |
|                                                                 | 18:46          | 2-0        | H 2        | GOOD! LAYUP by THOMAS, AARON                             |
| TURNOVER by PANKEY, ASHTON                                      | 18:32          |            |            |                                                          |
|                                                                 | 18:24          |            |            | TURNOVER by TURPIN, KIEL                                 |
| MISSED 3PTR by LAWRENCE, JERMAINE                               | 18:13          |            |            |                                                          |
|                                                                 | 18:13          | 4.0        | H 4        |                                                          |
|                                                                 | 17:59          | 4-0<br>4-3 | H 4<br>H 1 | GOOD! JUMPER by BRANDON, MONTAY                          |
| GOOD! 3PTR by RICHARDS,SHANE<br>ASSIST by ANDUJAR,EMMY          | 17:34<br>17:34 | 4-3        | пі         |                                                          |
|                                                                 | 17:16          |            |            | TURNOVER by THOMAS, AARON                                |
| SUB IN: WILLIAMS, RICH                                          | 17:16          |            |            |                                                          |
| SUB OUT: LAWRENCE, JERMAINE                                     | 17:16          |            |            |                                                          |
| FOUL by PANKEY, ASHTON                                          | 17:09          |            |            |                                                          |
| TURNOVER by PANKEY, ASHTON                                      | 17:09          |            |            |                                                          |
| SUB IN: ALLEN, CARLTON                                          | 17:09          |            |            |                                                          |
| SUB IN: STORES, RASHAWN                                         | 17:09          |            |            |                                                          |
| SUB OUT: PANKEY,ASHTON                                          | 17:09          |            |            |                                                          |
| SUB OUT: WILSON, TYLER                                          | 17:09          |            |            |                                                          |
|                                                                 | 17:07          |            |            | TURNOVER by SMITH, JARQUEZ                               |
| STEAL by WILLIAMS, RICH                                         | 17:05          |            |            |                                                          |
| GOOD! 3PTR by RICHARDS,SHANE                                    | 17:03          | 4-6        | V 2        |                                                          |
| ASSIST by WILLIAMS, RICH                                        | 17:03          |            |            |                                                          |
| FOUL by STORES, RASHAWN                                         | 16:52<br>16:42 |            |            | TURNOVER by BRANDON, MONTAY                              |
| MISSED JUMPER by RICHARDS, SHANE                                | 16:34          |            |            |                                                          |
|                                                                 | 16:34          |            |            | REBOUND (DEF) by BRANDON,MONTAY                          |
|                                                                 | 16:22          | 6-6        | т          | GOOD! JUMPER by BRANDON,MONTAY                           |
| FOUL by ALLEN, CARLTON                                          | 16:22          |            |            | ······································                   |
|                                                                 | 16:22          | 7-6        | H 1        | GOOD! FT by BRANDON, MONTAY                              |
|                                                                 | 16:05          |            |            | FOUL by BRANDON, MONTAY                                  |
| SUB IN: KATES, DONOVAN                                          | 16:05          |            |            |                                                          |
| SUB OUT: RICHARDS, SHANE                                        | 16:05          |            |            |                                                          |
| GOOD! 3PTR by STORES, RASHAWN                                   | 15:51          | 7-9        | V 2        |                                                          |
|                                                                 | 15:37          | 9-9        | Т          | GOOD! DUNK by TURPIN, KIEL                               |
|                                                                 | 15:37          |            |            | ASSIST by BOOKERT, DEVON                                 |
| TURNOVER by ANDUJAR, EMMY                                       | 15:00          |            |            |                                                          |
|                                                                 | 14:58          |            |            | STEAL by TURPIN, KIEL                                    |
|                                                                 | 14:55          |            |            | MISSED 3PTR by THOMAS, AARON                             |
| REBOUND (DEF) by KATES, DONOVAN<br>GOOD! 3PTR by WILLIAMS, RICH | 14:55<br>14:45 | 9-12       | V 3        |                                                          |
|                                                                 | 14:26          | 512        |            | MISSED JUMPER by TURPIN, KIEL                            |
| REBOUND (DEF) by KATES, DONOVAN                                 | 14:26          |            |            |                                                          |
| TURNOVER by ALLEN, CARLTON                                      | 14:12          |            |            |                                                          |
| · <b>,</b> ,                                                    | 14:12          |            |            | TIMEOUT MEDIA                                            |
| SUB IN: WILSON, TYLER                                           | 14:12          |            |            |                                                          |
| SUB IN: PANKEY,ASHTON                                           | 14:12          |            |            |                                                          |
| SUB IN: RICHARDS,SHANE                                          | 14:12          |            |            |                                                          |
| SUB OUT: ALLEN,CARLTON                                          | 14:12          |            |            |                                                          |
| SUB OUT: STORES, RASHAWN                                        | 14:12          |            |            |                                                          |
| SUB OUT: WILLIAMS, RICH                                         | 14:12          |            |            |                                                          |
|                                                                 | 14:12          |            |            | SUB IN: COFER, PHIL                                      |
|                                                                 | 14:12          |            |            | SUB IN: WATKINS, DAYSHAWN                                |
|                                                                 | 14:12          |            |            | SUB IN: BOJANOVSKY,BORIS                                 |
|                                                                 | 14:12          |            |            | SUB OUT: BOOKERT, DEVON                                  |
|                                                                 | 14:12          |            |            | SUB OUT: SMITH, JARQUEZ                                  |
|                                                                 | 14:12<br>13:51 |            |            |                                                          |
|                                                                 | 13:51          |            |            | TURNOVER by WATKINS,DAYSHAWN<br>FOUL by WATKINS,DAYSHAWN |
| GOOD! FT by PANKEY, ASHTON                                      | 13:44          | 9-13       | V 4        |                                                          |
| GOOD! FT by PANKEY, ASHTON                                      | 13:44          | 9-14       | V 5        |                                                          |
|                                                                 | 13:44          |            | -          | SUB IN: BOOKERT, DEVON                                   |
|                                                                 | 13:44          |            |            | SUB OUT: BRANDON,MONTAY                                  |
|                                                                 | 13:36          |            |            | TURNOVER by BOOKERT, DEVON                               |
| SUB IN: LAWRENCE, JERMAINE                                      | 13:36          |            |            |                                                          |
| SUB OUT: KATES,DONOVAN                                          | 13:36          |            |            |                                                          |
| GOOD! 3PTR by LAWRENCE, JERMAINE                                | 13:21          | 9-17       | V 8        |                                                          |
|                                                                 | 12:58          |            |            | MISSED JUMPER by BOJANOVSKY, BORIS                       |
| REBOUND (DEF) by PANKEY, ASHTON                                 | 12:58          |            |            |                                                          |
|                                                                 | 12:56          |            |            | FOUL by BOJANOVSKY,BORIS                                 |
|                                                                 |                |            |            |                                                          |

| VISITORS: Manhattan                                      | Time           | Score | Margin | HOME: Florida State               |
|----------------------------------------------------------|----------------|-------|--------|-----------------------------------|
| MISSED JUMPER by PANKEY, ASHTON                          | 12:31          |       |        |                                   |
|                                                          | 12:31          |       |        | REBOUND (DEF) by TEAM             |
|                                                          | 12:16          |       |        | MISSED DUNK by COFER, PHIL        |
| REBOUND (DEF) by RICHARDS, SHANE                         | 12:16          |       |        |                                   |
| MISSED LAYUP by PANKEY, ASHTON                           | 12:09          |       |        |                                   |
|                                                          | 12:09          |       |        | BLOCK by BOJANOVSKY, BORIS        |
|                                                          | 12:08          |       |        | REBOUND (DEF) by BOOKERT, DEVON   |
| FOUL by WILSON, TYLER                                    | 12:04          |       |        |                                   |
| SUB IN: STORES, RASHAWN                                  | 12:04          |       |        |                                   |
| SUB IN: ALLEN, CARLTON                                   | 12:04          |       |        |                                   |
| SUB IN: KATES,DONOVAN                                    | 12:04          |       |        |                                   |
| SUB OUT: WILSON, TYLER                                   | 12:04          |       |        |                                   |
| SUB OUT: PANKEY,ASHTON                                   | 12:04          |       |        |                                   |
| SUB OUT: RICHARDS, SHANE                                 | 12:04          |       |        |                                   |
| FOUL by ALLEN, CARLTON                                   | 11:58          |       |        |                                   |
|                                                          | 11:58          |       |        | TIMEOUT media                     |
|                                                          | 11:58          |       |        | SUB IN: BERWICK, ROBBIE           |
|                                                          | 11:58          |       |        | SUB OUT: BOOKERT, DEVON           |
|                                                          | 11:55          |       |        | MISSED LAYUP by BOJANOVSKY, BORIS |
|                                                          | 11:55          |       |        |                                   |
| REBOUND (DEF) by ALLEN,CARLTON                           | 11:53<br>11:47 |       |        | FOUL by BOJANOVSKY, BORIS         |
| SUB IN: PANKEY,ASHTON                                    | 11:47          |       |        | FOUL BY BOJANOVSKI, BONIS         |
| SUB OUT: ALLEN,CARLTON                                   | 11:47          |       |        |                                   |
| SUB OUT. ALLEN, GARLION                                  | 11:47          |       |        | SUB IN: TURPIN,KIEL               |
|                                                          | 11:47          |       |        | SUB OUT: BOJANOVSKY,BORIS         |
| FOUL by ANDUJAR,EMMY                                     | 11:39          |       |        |                                   |
| TURNOVER by ANDUJAR,EMMY                                 | 11:39          |       |        |                                   |
| · · · · ·                                                | 11:27          |       |        | TURNOVER by COFER, PHIL           |
| SUB IN: WILLIAMS, RICH                                   | 11:27          |       |        |                                   |
| SUB OUT: KATES,DONOVAN                                   | 11:27          |       |        |                                   |
| FOUL by ANDUJAR, EMMY                                    | 11:15          |       |        |                                   |
| TURNOVER by ANDUJAR, EMMY                                | 11:15          |       |        |                                   |
| SUB IN: WILSON, TYLER                                    | 11:15          |       |        |                                   |
| SUB IN: CRAWFORD,CALVIN                                  | 11:15          |       |        |                                   |
| SUB OUT: STORES,RASHAWN                                  | 11:15          |       |        |                                   |
| SUB OUT: ANDUJAR,EMMY                                    | 11:15          |       |        |                                   |
|                                                          | 11:06          | 11-17 | V 6    | GOOD! JUMPER by THOMAS, AARON     |
| TURNOVER by LAWRENCE, JERMAINE                           | 10:55          |       |        |                                   |
|                                                          | 10:45          |       |        | MISSED 3PTR by THOMAS, AARON      |
| REBOUND (DEF) by PANKEY, ASHTON                          | 10:45          |       |        |                                   |
| MISSED 3PTR by CRAWFORD, CALVIN                          | 10:26          |       |        |                                   |
| REBOUND (OFF) by PANKEY,ASHTON                           | 10:26          |       |        |                                   |
| MISSED JUMPER by LAWRENCE, JERMAINE                      | 10:21          |       |        |                                   |
|                                                          | 10:21          |       |        | REBOUND (DEADB) by TEAM           |
| FOUL by CRAWFORD, CALVIN                                 | 10:17          |       |        |                                   |
|                                                          | 10:17          |       |        | MISSED FT by BERWICK, ROBBIE      |
| REBOUND (DEF) by PANKEY,ASHTON<br>SUB IN: RICHARDS,SHANE | 10:17<br>10:17 |       |        |                                   |
| SUB OUT: WILLIAMS,RICH                                   | 10:17          |       |        |                                   |
| SOB COT. WILLIAMS, NICH                                  | 10:17          |       |        | SUB IN: BOOKERT, DEVON            |
|                                                          | 10:17          |       |        | SUB OUT: WATKINS, DAYSHAWN        |
|                                                          | 10:07          |       |        | FOUL by BERWICK,ROBBIE            |
| SUB IN: WILLIAMS, RICH                                   | 10:07          |       |        |                                   |
| SUB OUT: LAWRENCE, JERMAINE                              | 10:07          |       |        |                                   |
| MISSED JUMPER by RICHARDS,SHANE                          | 10:04          |       |        |                                   |
| ······                                                   | 10:04          |       |        | REBOUND (DEF) by COFER, PHIL      |
|                                                          | 09:39          |       |        | MISSED 3PTR by THOMAS, AARON      |
|                                                          | 09:39          |       |        | REBOUND (DEADB) by TEAM           |
| FOUL by PANKEY, ASHTON                                   | 09:37          |       |        |                                   |
|                                                          | 09:37          |       |        | MISSED FT by COFER, PHIL          |
| REBOUND (DEF) by RICHARDS, SHANE                         | 09:37          |       |        |                                   |
| MISSED 3PTR by WILLIAMS, RICH                            | 09:16          |       |        |                                   |
|                                                          | 09:16          |       |        | REBOUND (DEF) by BERWICK, ROBBIE  |
|                                                          | 09:10          |       |        | TURNOVER by BERWICK, ROBBIE       |
| STEAL by WILSON, TYLER                                   | 09:10          |       |        |                                   |
|                                                          | 09:10          |       |        | FOUL by TURPIN, KIEL              |
| MISSED FT by WILSON, TYLER                               | 09:10          |       |        |                                   |
|                                                          | 09:10          |       |        | REBOUND (DEF) by THOMAS, AARON    |
|                                                          | 09:10          |       |        | SUB IN: BRANDON, MONTAY           |
|                                                          | 09:10          |       |        | SUB IN: OJO, MICHAEL              |
|                                                          | 09:10          |       |        | SUB OUT: COFER,PHIL               |
|                                                          | 09:10          |       |        | SUB OUT: TURPIN, KIEL             |
| FOUL by CRAWFORD, CALVIN                                 | 09:09          |       |        |                                   |
|                                                          | 09:09          | 12-17 | V 5    | GOOD! FT by THOMAS, AARON         |
|                                                          | 09:09          | 13-17 | V 4    | GOOD! FT by THOMAS,AARON          |
|                                                          | 09:09          |       |        |                                   |
| SUB OUT: CRAWFORD,CALVIN                                 | 09:09          | 10.00 | V 7    |                                   |
| GOOD! 3PTR by RICHARDS,SHANE<br>ASSIST by ANDUJAR,EMMY   | 08:58<br>08:58 | 13-20 | V 7    |                                   |
|                                                          | 08:58          |       |        | TURNOVER by BOOKERT, DEVON        |
| SUB IN: KATES, DONOVAN                                   | 08:35          |       |        |                                   |
|                                                          | - 5.00         |       |        |                                   |