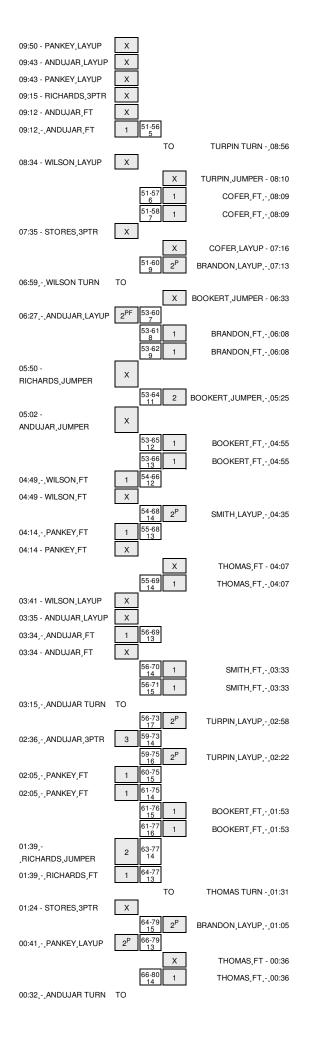

| VISITORS: Manhattan                                      | Time           | Score | Margin | HOME: Florida State               |
|----------------------------------------------------------|----------------|-------|--------|-----------------------------------|
| MISSED JUMPER by PANKEY, ASHTON                          | 12:31          |       |        |                                   |
|                                                          | 12:31          |       |        | REBOUND (DEF) by TEAM             |
|                                                          | 12:16          |       |        | MISSED DUNK by COFER, PHIL        |
| REBOUND (DEF) by RICHARDS, SHANE                         | 12:16          |       |        |                                   |
| MISSED LAYUP by PANKEY, ASHTON                           | 12:09          |       |        |                                   |
|                                                          | 12:09          |       |        | BLOCK by BOJANOVSKY, BORIS        |
|                                                          | 12:08          |       |        | REBOUND (DEF) by BOOKERT, DEVON   |
| FOUL by WILSON, TYLER                                    | 12:04          |       |        |                                   |
| SUB IN: STORES, RASHAWN                                  | 12:04          |       |        |                                   |
| SUB IN: ALLEN, CARLTON                                   | 12:04          |       |        |                                   |
| SUB IN: KATES,DONOVAN                                    | 12:04          |       |        |                                   |
| SUB OUT: WILSON, TYLER                                   | 12:04          |       |        |                                   |
| SUB OUT: PANKEY,ASHTON                                   | 12:04          |       |        |                                   |
| SUB OUT: RICHARDS, SHANE                                 | 12:04          |       |        |                                   |
| FOUL by ALLEN, CARLTON                                   | 11:58          |       |        |                                   |
|                                                          | 11:58          |       |        | TIMEOUT media                     |
|                                                          | 11:58          |       |        | SUB IN: BERWICK, ROBBIE           |
|                                                          | 11:58          |       |        | SUB OUT: BOOKERT, DEVON           |
|                                                          | 11:55          |       |        | MISSED LAYUP by BOJANOVSKY, BORIS |
|                                                          | 11:55          |       |        |                                   |
| REBOUND (DEF) by ALLEN,CARLTON                           | 11:53<br>11:47 |       |        | FOUL by BOJANOVSKY, BORIS         |
| SUB IN: PANKEY,ASHTON                                    | 11:47          |       |        | FOUL BY BOJANOVSKI, BONIS         |
| SUB OUT: ALLEN,CARLTON                                   | 11:47          |       |        |                                   |
| SUB OUT. ALLEN, GARLION                                  | 11:47          |       |        | SUB IN: TURPIN,KIEL               |
|                                                          | 11:47          |       |        | SUB OUT: BOJANOVSKY,BORIS         |
| FOUL by ANDUJAR,EMMY                                     | 11:39          |       |        |                                   |
| TURNOVER by ANDUJAR,EMMY                                 | 11:39          |       |        |                                   |
| · · · · ·                                                | 11:27          |       |        | TURNOVER by COFER, PHIL           |
| SUB IN: WILLIAMS, RICH                                   | 11:27          |       |        |                                   |
| SUB OUT: KATES,DONOVAN                                   | 11:27          |       |        |                                   |
| FOUL by ANDUJAR, EMMY                                    | 11:15          |       |        |                                   |
| TURNOVER by ANDUJAR, EMMY                                | 11:15          |       |        |                                   |
| SUB IN: WILSON, TYLER                                    | 11:15          |       |        |                                   |
| SUB IN: CRAWFORD,CALVIN                                  | 11:15          |       |        |                                   |
| SUB OUT: STORES,RASHAWN                                  | 11:15          |       |        |                                   |
| SUB OUT: ANDUJAR,EMMY                                    | 11:15          |       |        |                                   |
|                                                          | 11:06          | 11-17 | V 6    | GOOD! JUMPER by THOMAS, AARON     |
| TURNOVER by LAWRENCE, JERMAINE                           | 10:55          |       |        |                                   |
|                                                          | 10:45          |       |        | MISSED 3PTR by THOMAS, AARON      |
| REBOUND (DEF) by PANKEY, ASHTON                          | 10:45          |       |        |                                   |
| MISSED 3PTR by CRAWFORD, CALVIN                          | 10:26          |       |        |                                   |
| REBOUND (OFF) by PANKEY,ASHTON                           | 10:26          |       |        |                                   |
| MISSED JUMPER by LAWRENCE, JERMAINE                      | 10:21          |       |        |                                   |
|                                                          | 10:21          |       |        | REBOUND (DEADB) by TEAM           |
| FOUL by CRAWFORD, CALVIN                                 | 10:17          |       |        |                                   |
|                                                          | 10:17          |       |        | MISSED FT by BERWICK, ROBBIE      |
| REBOUND (DEF) by PANKEY,ASHTON<br>SUB IN: RICHARDS,SHANE | 10:17<br>10:17 |       |        |                                   |
| SUB OUT: WILLIAMS,RICH                                   | 10:17          |       |        |                                   |
| SOB COT. WILLIAMS, NICH                                  | 10:17          |       |        | SUB IN: BOOKERT, DEVON            |
|                                                          | 10:17          |       |        | SUB OUT: WATKINS, DAYSHAWN        |
|                                                          | 10:07          |       |        | FOUL by BERWICK,ROBBIE            |
| SUB IN: WILLIAMS, RICH                                   | 10:07          |       |        |                                   |
| SUB OUT: LAWRENCE, JERMAINE                              | 10:07          |       |        |                                   |
| MISSED JUMPER by RICHARDS,SHANE                          | 10:04          |       |        |                                   |
| ······                                                   | 10:04          |       |        | REBOUND (DEF) by COFER, PHIL      |
|                                                          | 09:39          |       |        | MISSED 3PTR by THOMAS, AARON      |
|                                                          | 09:39          |       |        | REBOUND (DEADB) by TEAM           |
| FOUL by PANKEY, ASHTON                                   | 09:37          |       |        |                                   |
|                                                          | 09:37          |       |        | MISSED FT by COFER, PHIL          |
| REBOUND (DEF) by RICHARDS, SHANE                         | 09:37          |       |        |                                   |
| MISSED 3PTR by WILLIAMS, RICH                            | 09:16          |       |        |                                   |
|                                                          | 09:16          |       |        | REBOUND (DEF) by BERWICK, ROBBIE  |
|                                                          | 09:10          |       |        | TURNOVER by BERWICK, ROBBIE       |
| STEAL by WILSON, TYLER                                   | 09:10          |       |        |                                   |
|                                                          | 09:10          |       |        | FOUL by TURPIN, KIEL              |
| MISSED FT by WILSON, TYLER                               | 09:10          |       |        |                                   |
|                                                          | 09:10          |       |        | REBOUND (DEF) by THOMAS, AARON    |
|                                                          | 09:10          |       |        | SUB IN: BRANDON, MONTAY           |
|                                                          | 09:10          |       |        | SUB IN: OJO, MICHAEL              |
|                                                          | 09:10          |       |        | SUB OUT: COFER,PHIL               |
|                                                          | 09:10          |       |        | SUB OUT: TURPIN, KIEL             |
| FOUL by CRAWFORD, CALVIN                                 | 09:09          |       |        |                                   |
|                                                          | 09:09          | 12-17 | V 5    | GOOD! FT by THOMAS, AARON         |
|                                                          | 09:09          | 13-17 | V 4    | GOOD! FT by THOMAS,AARON          |
|                                                          | 09:09          |       |        |                                   |
| SUB OUT: CRAWFORD,CALVIN                                 | 09:09          | 10.00 | V 7    |                                   |
| GOOD! 3PTR by RICHARDS,SHANE<br>ASSIST by ANDUJAR,EMMY   | 08:58<br>08:58 | 13-20 | V 7    |                                   |
|                                                          | 08:58          |       |        | TURNOVER by BOOKERT, DEVON        |
| SUB IN: KATES, DONOVAN                                   | 08:35          |       |        |                                   |
|                                                          | - 5.00         |       |        |                                   |