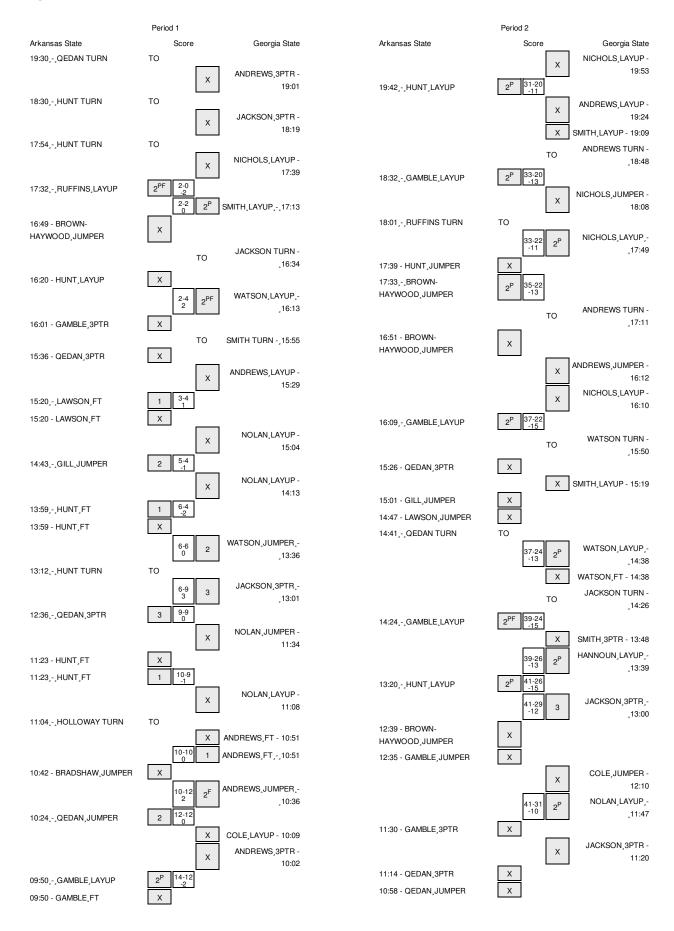

## Arkansas State vs Georgia State 1/31/2015; Noon at Atlanta, Ga. (GSU Sports Arena) Period 1 Play-By-Play

| VISITORS: Arkansas State                             | Time           | Score | Margin | HOME: Georgia State                               |
|------------------------------------------------------|----------------|-------|--------|---------------------------------------------------|
| TURNOVER by QEDAN,HANNA                              | 19:30          |       |        |                                                   |
|                                                      | 19:01          |       |        | MISSED 3PTR by ANDREWS,ALISHA                     |
| REBOUND (DEF) by RUFFINS, JAMIE                      | 19:01          |       |        |                                                   |
|                                                      | 18:34          |       |        | FOUL by WATSON, ASHLEY                            |
| TURNOVER by HUNT, JASMINE                            | 18:30          |       |        |                                                   |
| DEDOLIND (DEE) by LILINE IAOMINE                     | 18:19          |       |        | MISSED 3PTR by JACKSON,MORGAN                     |
| REBOUND (DEF) by HUNT, JASMINE                       | 18:19<br>18:05 |       |        | FOUR MANUELLOLD VENNERLIA                         |
| TURNOVER by HUNT, JASMINE                            | 17:54          |       |        | FOUL by NICHOLS, KENNESHA                         |
| TOTALO VETTBY TION 1,0/TOWNINE                       | 17:54          |       |        | STEAL by ANDREWS,ALISHA                           |
|                                                      | 17:39          |       |        | MISSED LAYUP by NICHOLS, KENNESHA                 |
| REBOUND (DEF) by RUFFINS, JAMIE                      | 17:39          |       |        |                                                   |
| GOOD! LAYUP by RUFFINS,JAMIE                         | 17:32          | 0-2   | V 2    |                                                   |
|                                                      | 17:13          | 2-2   | T      | GOOD! LAYUP by SMITH, MIRANDA                     |
|                                                      | 17:13          |       |        | ASSIST by WATSON, ASHLEY                          |
| MISSED JUMPER by BROWN-HAYWOOD,KHADI                 | 16:49          |       |        |                                                   |
|                                                      | 16:49          |       |        | REBOUND (DEADB) by TEAM                           |
|                                                      | 16:34          |       |        | TURNOVER by JACKSON,MORGAN                        |
| MISSED LAYUP by HUNT, JASMINE                        | 16:20          |       |        |                                                   |
|                                                      | 16:20          |       |        | BLOCK by NICHOLS, KENNESHA                        |
|                                                      | 16:18          |       |        | REBOUND (DEF) by NICHOLS,KENNESHA                 |
|                                                      | 16:13          | 4-2   | H 2    | GOOD! LAYUP by WATSON, ASHLEY                     |
| AND OFFICE OF THE CAMPUT AND THE                     | 16:13          |       |        | ASSIST by ANDREWS, ALISHA                         |
| MISSED 3PTR by GAMBLE,AUNDREA                        | 16:01          |       |        | DEBOUND (DEE) In MICHOLO (1/51/1/50/1/            |
|                                                      | 16:01          |       |        | REBOUND (DEF) by NICHOLS, KENNESHA                |
| TIMEOUT MEDIA                                        | 15:55<br>15:55 |       |        | TURNOVER by SMITH, MIRANDA                        |
| SUB IN: GILL,BRITTNEY                                | 15:55          |       |        |                                                   |
| SUB IN: LAWSON,AMANDA                                | 15:55          |       |        |                                                   |
| SUB OUT: BROWN-HAYWOOD,KHADI                         | 15:55          |       |        |                                                   |
| SUB OUT: RUFFINS, JAMIE                              | 15:55          |       |        |                                                   |
| MISSED 3PTR by QEDAN,HANNA                           | 15:36          |       |        |                                                   |
| ·                                                    | 15:36          |       |        | REBOUND (DEF) by NICHOLS, KENNESHA                |
|                                                      | 15:29          |       |        | MISSED LAYUP by ANDREWS, ALISHA                   |
| BLOCK by GILL, BRITTNEY                              | 15:29          |       |        |                                                   |
| REBOUND (DEF) by QEDAN,HANNA                         | 15:27          |       |        |                                                   |
|                                                      | 15:20          |       |        | FOUL by NICHOLS,KENNESHA                          |
| GOOD! FT by LAWSON,AMANDA                            | 15:20          | 4-3   | H 1    |                                                   |
| MISSED FT by LAWSON,AMANDA                           | 15:20          |       |        |                                                   |
|                                                      | 15:20          |       |        | REBOUND (DEF) by WATSON, ASHLEY                   |
|                                                      | 15:20          |       |        | SUB IN: NOLAN,KAYLA                               |
|                                                      | 15:20          |       |        | SUB IN: GERRIN,HALEY                              |
|                                                      | 15:20          |       |        | SUB IN: HANNOUN,MARIAM                            |
|                                                      | 15:20<br>15:20 |       |        | SUB OUT: SMITH, MIRANDA                           |
|                                                      | 15:20          |       |        | SUB OUT: ANDREWS,ALISHA SUB OUT: NICHOLS,KENNESHA |
|                                                      | 15:04          |       |        | MISSED LAYUP by NOLAN,KAYLA                       |
| REBOUND (DEF) by TEAM                                | 15:04          |       |        | WIGGED EATOR BY NOEAR, WITEA                      |
| GOOD! JUMPER by GILL, BRITTNEY                       | 14:43          | 4-5   | V 1    |                                                   |
| doob. John Erroy diee, Britinier                     | 14:13          |       | V 1    | MISSED LAYUP by NOLAN,KAYLA                       |
| REBOUND (DEF) by LAWSON,AMANDA                       | 14:13          |       |        |                                                   |
| . , ,                                                | 13:59          |       |        | FOUL by GERRIN,HALEY                              |
| GOOD! FT by HUNT,JASMINE                             | 13:59          | 4-6   | V 2    | •                                                 |
| MISSED FT by HUNT,JASMINE                            | 13:59          |       |        |                                                   |
|                                                      | 13:59          |       |        | REBOUND (DEF) by JACKSON,MORGAN                   |
|                                                      | 13:36          | 6-6   | T      | GOOD! JUMPER by WATSON, ASHLEY                    |
| TURNOVER by HUNT, JASMINE                            | 13:12          |       |        |                                                   |
|                                                      | 13:12          |       |        | SUB IN: ANDREWS, ALISHA                           |
|                                                      | 13:12          |       |        | SUB OUT: WATSON,ASHLEY                            |
|                                                      | 13:01          | 9-6   | H3     | GOOD! 3PTR by JACKSON,MORGAN                      |
|                                                      | 13:01          |       |        | ASSIST by HANNOUN, MARIAM                         |
| GOOD! 3PTR by QEDAN,HANNA                            | 12:36          | 9-9   | Т      |                                                   |
| ASSIST by GILL,BRITTNEY                              | 12:36          |       |        |                                                   |
| FOUL by GILL,BRITTNEY                                | 12:12          |       |        | 010 111 001 5 1511 5                              |
|                                                      | 12:12          |       |        | SUB IN: COLE, ASHLEE                              |
| FOUL by CILL PRITTNEY                                | 12:12          |       |        | SUB OUT: JACKSON,MORGAN                           |
| FOUL by GILL,BRITTNEY                                | 11:48          |       |        | TIMEOUT                                           |
| CHE IN HOLLOWAY CHEICTVAL                            | 11:48          |       |        | TIMEOUT media                                     |
| SUB IN: HOLLOWAY,CHRISTYAL<br>SUB OUT: GILL,BRITTNEY | 11:48<br>11:48 |       |        |                                                   |
| OOD OOT. GILL, DRITTING T                            | 11:34          |       |        | MISSED JUMPER by NOLAN,KAYLA                      |
| REBOUND (DEADB) by TEAM                              | 11:34          |       |        | IVIIOSED JUIVIPER DY INCLAN,KAYLA                 |
| LEDGS. TO (DETINO) OF TEAM                           | 11:32          |       |        | FOUL by HANNOUN,MARIAM                            |
|                                                      | 11:23          |       |        | FOUL by ANDREWS, ALISHA                           |
|                                                      | 11.23          |       |        | TOOL BY ANDREWS, ALIGHA                           |
|                                                      |                |       |        |                                                   |

| VISITORS: Arkansas State             | Time  | Score | Margin | HOME: Georgia State              |
|--------------------------------------|-------|-------|--------|----------------------------------|
| MISSED FT by HUNT, JASMINE           | 11:23 |       |        |                                  |
| REBOUND (DEADB) by TEAM              | 11:23 |       |        |                                  |
| GOOD! FT by HUNT, JASMINE            | 11:23 | 9-10  | V 1    |                                  |
| FOUL by HUNT, JASMINE                | 11:11 |       |        |                                  |
|                                      | 11:08 |       |        | MISSED LAYUP by NOLAN,KAYLA      |
| REBOUND (DEF) by HOLLOWAY, CHRISTYAL | 11:08 |       |        |                                  |
| TURNOVER by HOLLOWAY, CHRISTYAL      | 11:04 |       |        |                                  |
| SUB IN: BROWN-HAYWOOD,KHADI          | 11:04 |       |        |                                  |
| SUB IN: BRADSHAW,LAUREN              | 11:04 |       |        |                                  |
| SUB OUT: LAWSON,AMANDA               | 11:04 |       |        |                                  |
| SUB OUT: HUNT, JASMINE               | 11:04 |       |        |                                  |
| FOUL by HOLLOWAY, CHRISTYAL          | 10:51 |       |        |                                  |
|                                      | 10:51 |       |        | MISSED FT by ANDREWS,ALISHA      |
|                                      | 10:51 |       |        | REBOUND (DEADB) by TEAM          |
|                                      | 10:51 | 10-10 | T      | GOOD! FT by ANDREWS,ALISHA       |
| MISSED JUMPER by BRADSHAW, LAUREN    | 10:42 |       |        |                                  |
|                                      | 10:42 |       |        | REBOUND (DEF) by ANDREWS, ALISHA |
|                                      | 10:36 | 12-10 | H 2    | GOOD! JUMPER by ANDREWS,ALISHA   |
| GOOD! JUMPER by QEDAN,HANNA          | 10:24 | 12-12 | T      |                                  |
|                                      | 10:09 |       |        | MISSED LAYUP by COLE, ASHLEE     |
| BLOCK by BRADSHAW,LAUREN             | 10:09 |       |        |                                  |
|                                      | 10:08 |       |        | REBOUND (OFF) by TEAM            |
| SUB IN: RUFFINS, JAMIE               | 10:08 |       |        |                                  |
| SUB OUT: HOLLOWAY, CHRISTYAL         | 10:08 |       |        |                                  |
|                                      | 10:08 |       |        | SUB IN: SMITH, MIRANDA           |
|                                      | 10:08 |       |        | SUB OUT: NOLAN,KAYLA             |
|                                      | 10:02 |       |        | MISSED 3PTR by ANDREWS,ALISHA    |
| REBOUND (DEF) by BROWN-HAYWOOD,KHADI | 10:02 |       |        |                                  |
| GOOD! LAYUP by GAMBLE,AUNDREA        | 09:50 | 12-14 | V 2    |                                  |
|                                      | 09:50 |       |        | FOUL by SMITH,MIRANDA            |
| MISSED FT by GAMBLE,AUNDREA          | 09:50 |       |        |                                  |
|                                      | 09:50 |       |        | REBOUND (DEF) by HANNOUN,MARIAM  |
|                                      | 09:33 |       |        | TURNOVER by HANNOUN, MARIAM      |
| SUB IN: HUNT, JASMINE                | 09:33 |       |        |                                  |
| SUB OUT: BRADSHAW,LAUREN             | 09:33 |       |        |                                  |
| MISSED 3PTR by QEDAN,HANNA           | 09:09 |       |        |                                  |
| REBOUND (OFF) by BROWN-HAYWOOD,KHADI | 09:09 |       |        |                                  |
|                                      | 08:55 |       |        | FOUL by GERRIN, HALEY            |
| MISSED FT by HUNT, JASMINE           | 08:55 |       |        |                                  |
|                                      | 08:55 |       |        | REBOUND (DEF) by HANNOUN, MARIAM |
|                                      | 08:51 |       |        | MISSED 3PTR by COLE,ASHLEE       |
| REBOUND (DEF) by GAMBLE, AUNDREA     | 08:51 |       |        |                                  |
| MISSED LAYUP by HUNT, JASMINE        | 08:40 |       |        |                                  |
| REBOUND (OFF) by GAMBLE, AUNDREA     | 08:40 |       |        |                                  |
| GOOD! JUMPER by GAMBLE,AUNDREA       | 08:37 | 12-16 | V 4    |                                  |
|                                      | 08:22 |       |        | FOUL by SMITH,MIRANDA            |
|                                      | 08:22 |       |        | TURNOVER by SMITH,MIRANDA        |
| SUB IN: FLANERY, JESSICA             | 08:22 |       |        |                                  |
| SUB OUT: QEDAN,HANNA                 | 08:22 |       |        |                                  |
|                                      | 08:22 |       |        | SUB IN: GROOVER,ASHANTI          |
|                                      | 08:22 |       |        | SUB OUT: GERRIN,HALEY            |
| MISSED JUMPER by BROWN-HAYWOOD,KHADI | 07:59 |       |        |                                  |
|                                      | 07:59 |       |        | REBOUND (DEF) by SMITH, MIRANDA  |
|                                      | 07:53 |       |        | MISSED JUMPER by SMITH, MIRANDA  |
| REBOUND (DEF) by FLANERY, JESSICA    | 07:53 |       |        |                                  |
|                                      | 07:32 |       |        | FOUL by COLE, ASHLEE             |
| TIMEOUT MEDIA                        | 07:32 |       |        |                                  |
| GOOD! FT by GAMBLE,AUNDREA           | 07:32 | 12-17 | V 5    |                                  |
| MISSED FT by GAMBLE, AUNDREA         | 07:32 |       |        |                                  |
|                                      | 07:32 |       |        | REBOUND (DEF) by HANNOUN, MARIAM |
|                                      | 07:22 | 14-17 | V 3    | GOOD! LAYUP by GROOVER,ASHANTI   |
|                                      | 07:22 |       |        | ASSIST by HANNOUN,MARIAM         |
| GOOD! JUMPER by BROWN-HAYWOOD,KHADI  | 06:53 | 14-19 | V 5    |                                  |
|                                      | 06:35 | 17-19 | V 2    | GOOD! 3PTR by COLE,ASHLEE        |
|                                      | 06:35 |       |        | ASSIST by ANDREWS, ALISHA        |
| SUB IN: LAWSON,AMANDA                | 06:20 |       |        |                                  |
| SUB IN: QEDAN,HANNA                  | 06:20 |       |        |                                  |
| SUB OUT: BROWN-HAYWOOD,KHADI         | 06:20 |       |        |                                  |
| SUB OUT: FLANERY, JESSICA            | 06:20 |       |        |                                  |
|                                      | 06:20 |       |        | SUB IN: NOLAN,KAYLA              |
|                                      | 06:20 |       |        | SUB IN: WATSON, ASHLEY           |
|                                      | 06:20 |       |        | SUB OUT: ANDREWS,ALISHA          |
|                                      | 06:20 |       |        | SUB OUT: SMITH, MIRANDA          |
| TURNOVER by HUNT, JASMINE            | 06:09 |       |        |                                  |
|                                      | 05:53 |       |        | MISSED 3PTR by HANNOUN,MARIAM    |
|                                      | 05:53 |       |        | REBOUND (OFF) by GROOVER,ASHANTI |
|                                      | 05:49 |       |        | MISSED LAYUP by GROOVER, ASHANTI |
| REBOUND (DEF) by HUNT, JASMINE       | 05:49 |       |        |                                  |
| MISSED JUMPER by HUNT, JASMINE       | 05:40 |       |        |                                  |
| REBOUND (OFF) by GAMBLE, AUNDREA     | 05:40 |       |        |                                  |
| GOOD! LAYUP by GAMBLE,AUNDREA        | 05:37 | 17-21 | V 4    |                                  |
| FOUL by RUFFINS, JAMIE               | 05:19 |       |        |                                  |
|                                      |       |       |        |                                  |