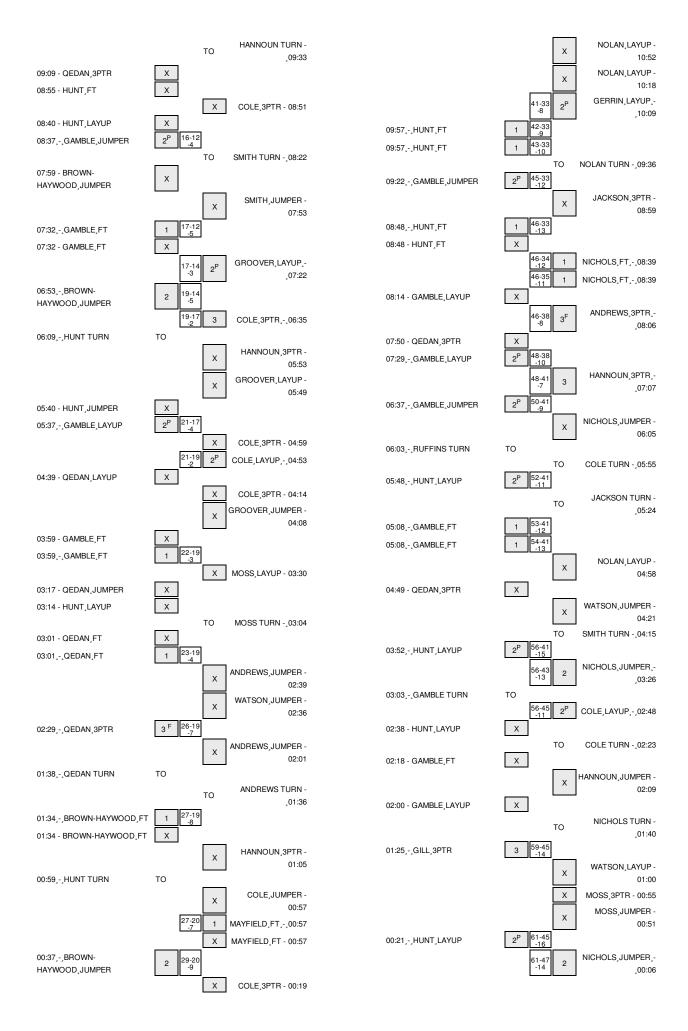

| VISITORS: Arkansas State             | Time  | Score | Margin | HOME: Georgia State              |
|--------------------------------------|-------|-------|--------|----------------------------------|
| MISSED FT by HUNT, JASMINE           | 11:23 |       |        |                                  |
| REBOUND (DEADB) by TEAM              | 11:23 |       |        |                                  |
| GOOD! FT by HUNT, JASMINE            | 11:23 | 9-10  | V 1    |                                  |
| FOUL by HUNT, JASMINE                | 11:11 |       |        |                                  |
|                                      | 11:08 |       |        | MISSED LAYUP by NOLAN,KAYLA      |
| REBOUND (DEF) by HOLLOWAY, CHRISTYAL | 11:08 |       |        |                                  |
| TURNOVER by HOLLOWAY, CHRISTYAL      | 11:04 |       |        |                                  |
| SUB IN: BROWN-HAYWOOD,KHADI          | 11:04 |       |        |                                  |
| SUB IN: BRADSHAW,LAUREN              | 11:04 |       |        |                                  |
| SUB OUT: LAWSON,AMANDA               | 11:04 |       |        |                                  |
| SUB OUT: HUNT, JASMINE               | 11:04 |       |        |                                  |
| FOUL by HOLLOWAY, CHRISTYAL          | 10:51 |       |        |                                  |
|                                      | 10:51 |       |        | MISSED FT by ANDREWS,ALISHA      |
|                                      | 10:51 |       |        | REBOUND (DEADB) by TEAM          |
|                                      | 10:51 | 10-10 | T      | GOOD! FT by ANDREWS,ALISHA       |
| MISSED JUMPER by BRADSHAW, LAUREN    | 10:42 |       |        |                                  |
|                                      | 10:42 |       |        | REBOUND (DEF) by ANDREWS, ALISHA |
|                                      | 10:36 | 12-10 | H 2    | GOOD! JUMPER by ANDREWS,ALISHA   |
| GOOD! JUMPER by QEDAN,HANNA          | 10:24 | 12-12 | T      |                                  |
|                                      | 10:09 |       |        | MISSED LAYUP by COLE, ASHLEE     |
| BLOCK by BRADSHAW,LAUREN             | 10:09 |       |        |                                  |
|                                      | 10:08 |       |        | REBOUND (OFF) by TEAM            |
| SUB IN: RUFFINS, JAMIE               | 10:08 |       |        |                                  |
| SUB OUT: HOLLOWAY, CHRISTYAL         | 10:08 |       |        |                                  |
|                                      | 10:08 |       |        | SUB IN: SMITH, MIRANDA           |
|                                      | 10:08 |       |        | SUB OUT: NOLAN,KAYLA             |
|                                      | 10:02 |       |        | MISSED 3PTR by ANDREWS,ALISHA    |
| REBOUND (DEF) by BROWN-HAYWOOD,KHADI | 10:02 |       |        |                                  |
| GOOD! LAYUP by GAMBLE,AUNDREA        | 09:50 | 12-14 | V 2    |                                  |
|                                      | 09:50 |       |        | FOUL by SMITH,MIRANDA            |
| MISSED FT by GAMBLE,AUNDREA          | 09:50 |       |        |                                  |
|                                      | 09:50 |       |        | REBOUND (DEF) by HANNOUN,MARIAM  |
|                                      | 09:33 |       |        | TURNOVER by HANNOUN, MARIAM      |
| SUB IN: HUNT, JASMINE                | 09:33 |       |        |                                  |
| SUB OUT: BRADSHAW,LAUREN             | 09:33 |       |        |                                  |
| MISSED 3PTR by QEDAN,HANNA           | 09:09 |       |        |                                  |
| REBOUND (OFF) by BROWN-HAYWOOD,KHADI | 09:09 |       |        |                                  |
|                                      | 08:55 |       |        | FOUL by GERRIN, HALEY            |
| MISSED FT by HUNT, JASMINE           | 08:55 |       |        |                                  |
|                                      | 08:55 |       |        | REBOUND (DEF) by HANNOUN, MARIAM |
|                                      | 08:51 |       |        | MISSED 3PTR by COLE,ASHLEE       |
| REBOUND (DEF) by GAMBLE, AUNDREA     | 08:51 |       |        |                                  |
| MISSED LAYUP by HUNT, JASMINE        | 08:40 |       |        |                                  |
| REBOUND (OFF) by GAMBLE, AUNDREA     | 08:40 |       |        |                                  |
| GOOD! JUMPER by GAMBLE,AUNDREA       | 08:37 | 12-16 | V 4    |                                  |
|                                      | 08:22 |       |        | FOUL by SMITH,MIRANDA            |
|                                      | 08:22 |       |        | TURNOVER by SMITH,MIRANDA        |
| SUB IN: FLANERY, JESSICA             | 08:22 |       |        |                                  |
| SUB OUT: QEDAN,HANNA                 | 08:22 |       |        |                                  |
|                                      | 08:22 |       |        | SUB IN: GROOVER,ASHANTI          |
|                                      | 08:22 |       |        | SUB OUT: GERRIN,HALEY            |
| MISSED JUMPER by BROWN-HAYWOOD,KHADI | 07:59 |       |        |                                  |
|                                      | 07:59 |       |        | REBOUND (DEF) by SMITH, MIRANDA  |
|                                      | 07:53 |       |        | MISSED JUMPER by SMITH, MIRANDA  |
| REBOUND (DEF) by FLANERY, JESSICA    | 07:53 |       |        |                                  |
|                                      | 07:32 |       |        | FOUL by COLE, ASHLEE             |
| TIMEOUT MEDIA                        | 07:32 |       |        |                                  |
| GOOD! FT by GAMBLE,AUNDREA           | 07:32 | 12-17 | V 5    |                                  |
| MISSED FT by GAMBLE, AUNDREA         | 07:32 |       |        |                                  |
|                                      | 07:32 |       |        | REBOUND (DEF) by HANNOUN, MARIAM |
|                                      | 07:22 | 14-17 | V 3    | GOOD! LAYUP by GROOVER,ASHANTI   |
|                                      | 07:22 |       |        | ASSIST by HANNOUN,MARIAM         |
| GOOD! JUMPER by BROWN-HAYWOOD,KHADI  | 06:53 | 14-19 | V 5    |                                  |
|                                      | 06:35 | 17-19 | V 2    | GOOD! 3PTR by COLE,ASHLEE        |
|                                      | 06:35 |       |        | ASSIST by ANDREWS, ALISHA        |
| SUB IN: LAWSON,AMANDA                | 06:20 |       |        |                                  |
| SUB IN: QEDAN,HANNA                  | 06:20 |       |        |                                  |
| SUB OUT: BROWN-HAYWOOD,KHADI         | 06:20 |       |        |                                  |
| SUB OUT: FLANERY, JESSICA            | 06:20 |       |        |                                  |
|                                      | 06:20 |       |        | SUB IN: NOLAN,KAYLA              |
|                                      | 06:20 |       |        | SUB IN: WATSON, ASHLEY           |
|                                      | 06:20 |       |        | SUB OUT: ANDREWS,ALISHA          |
|                                      | 06:20 |       |        | SUB OUT: SMITH, MIRANDA          |
| TURNOVER by HUNT, JASMINE            | 06:09 |       |        |                                  |
|                                      | 05:53 |       |        | MISSED 3PTR by HANNOUN,MARIAM    |
|                                      | 05:53 |       |        | REBOUND (OFF) by GROOVER,ASHANTI |
|                                      | 05:49 |       |        | MISSED LAYUP by GROOVER, ASHANTI |
| REBOUND (DEF) by HUNT, JASMINE       | 05:49 |       |        |                                  |
| MISSED JUMPER by HUNT, JASMINE       | 05:40 |       |        |                                  |
| REBOUND (OFF) by GAMBLE, AUNDREA     | 05:40 |       |        |                                  |
| GOOD! LAYUP by GAMBLE,AUNDREA        | 05:37 | 17-21 | V 4    |                                  |
| FOUL by RUFFINS, JAMIE               | 05:19 |       |        |                                  |
|                                      |       |       |        |                                  |