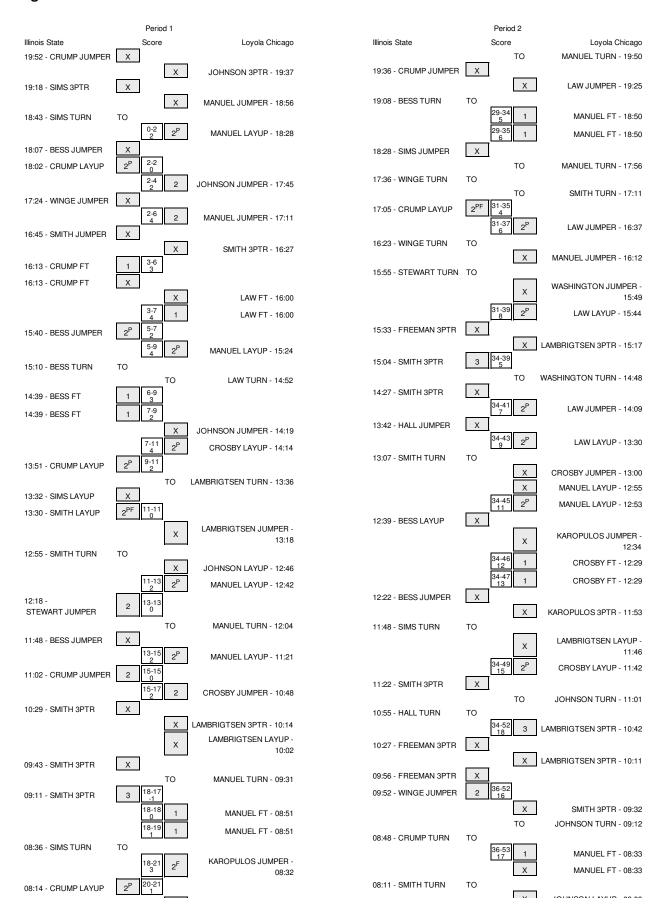

| Score by periods | 1st | 2nd | Total |
|------------------|-----|-----|-------|
| Illinois State   | 29  | 24  | 53    |
| Loyola Chicago   | 33  | 34  | 67    |

In Off 2nd Fast Points Paint Off T/O 2nd Chance Fast Break Bench Illinois State 20 13 6 9 11 Loyola Chicago 34 20 13 4 22