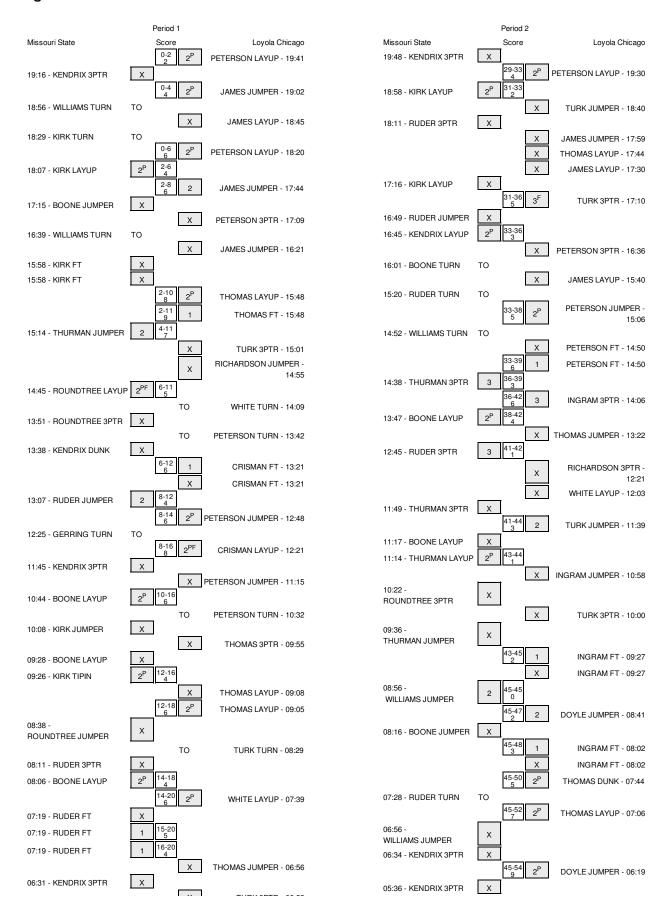

## Missouri State vs Loyola Chicago 2/28/2015; 3 p.m. at Gentile Arena - Chicago, III. Period 1 Play-By-Play

| MISSED 3PTR by KENDRIX,CHRIS                                                                                                         |                                                    | Score | Margin | HOME: Loyola Chicago                    |
|--------------------------------------------------------------------------------------------------------------------------------------|----------------------------------------------------|-------|--------|-----------------------------------------|
| MISSED 3PTR by KENDRIX,CHRIS                                                                                                         | 19:41                                              | 2-0   | H 2    | GOOD! LAYUP by PETERSON,EARL            |
|                                                                                                                                      | 19:16                                              |       |        |                                         |
|                                                                                                                                      | 19:16                                              |       |        | REBOUND (DEF) by CRISMAN, JOE           |
|                                                                                                                                      | 19:02                                              | 4-0   | H 4    | GOOD! JUMPER by JAMES,MONTEL            |
|                                                                                                                                      | 19:02                                              |       |        | ASSIST by CRISMAN,JOE                   |
| FOUL by WILLIAMS, DORRIAN                                                                                                            | 18:56                                              |       |        |                                         |
| TURNOVER by WILLIAMS, DORRIAN                                                                                                        | 18:56                                              |       |        |                                         |
|                                                                                                                                      | 18:45                                              |       |        | MISSED LAYUP by JAMES,MONTEL            |
| BLOCK by KENDRIX,CHRIS                                                                                                               | 18:45                                              |       |        |                                         |
| REBOUND (DEF) by WILLIAMS, DORRIAN                                                                                                   | 18:43                                              |       |        |                                         |
| TURNOVER by KIRK,CHRISTIAN                                                                                                           | 18:29                                              |       |        |                                         |
|                                                                                                                                      | 18:28                                              |       |        | STEAL by JAMES,MONTEL                   |
|                                                                                                                                      | 18:20                                              | 6-0   | H 6    | GOOD! LAYUP by PETERSON,EARL            |
| GOOD! LAYUP by KIRK,CHRISTIAN                                                                                                        | 18:07                                              | 6-2   | H 4    | •                                       |
| ASSIST by WILLIAMS, DORRIAN                                                                                                          | 18:07                                              |       |        |                                         |
|                                                                                                                                      | 17:44                                              | 8-2   | H 6    | GOOD! JUMPER by JAMES,MONTEL            |
| MISSED JUMPER by BOONE,CAMYN                                                                                                         | 17:15                                              |       |        | •                                       |
| , , , , , , , , , , , , , , , , , , , ,                                                                                              | 17:15                                              |       |        | REBOUND (DEF) by JAMES,MONTEL           |
|                                                                                                                                      | 17:09                                              |       |        | MISSED 3PTR by PETERSON,EARL            |
| REBOUND (DEF) by WILLIAMS, DORRIAN                                                                                                   | 17:09                                              |       |        | ,                                       |
| TURNOVER by WILLIAMS, DORRIAN                                                                                                        | 16:39                                              |       |        |                                         |
| orate verify theen and, so than a                                                                                                    | 16:38                                              |       |        | STEAL by DOKUBO,LONDON                  |
|                                                                                                                                      | 16:21                                              |       |        | MISSED JUMPER by JAMES,MONTEL           |
| REBOUND (DEF) by KENDRIX,CHRIS                                                                                                       | 16:21                                              |       |        | WINDOLD DOWN EIT DY DY WINED, WINDOWN E |
| EBOOND (BET) by NENDTING, OTHER                                                                                                      | 15:58                                              |       |        | FOUL by JAMES,MONTEL                    |
| TIMEOUT MEDIA                                                                                                                        | 15:58                                              |       |        | TOOL by WINNED, WICHTEE                 |
| MISSED FT by KIRK,CHRISTIAN                                                                                                          | 15:58                                              |       |        |                                         |
| REBOUND (DEADB) by TEAM                                                                                                              | 15:58                                              |       |        |                                         |
|                                                                                                                                      | 15:58                                              |       |        |                                         |
| MISSED FT by KIRK,CHRISTIAN                                                                                                          |                                                    |       |        | DEDOLIND (DEE) by THOMAS CHEISTIAN      |
| CUD IN THUDWAN CAVIN                                                                                                                 | 15:58                                              |       |        | REBOUND (DEF) by THOMAS, CHRISTIAN      |
| SUB IN: THURMAN,GAVIN                                                                                                                | 15:58                                              |       |        |                                         |
| SUB IN: ROUNDTREE, SHAWN                                                                                                             | 15:58                                              |       |        |                                         |
| SUB OUT: WILLIAMS,DORRIAN                                                                                                            | 15:58                                              |       |        |                                         |
| SUB OUT: BOONE,CAMYN                                                                                                                 | 15:58                                              |       |        | OUR IN PIGUARROON REA                   |
|                                                                                                                                      | 15:58                                              |       |        | SUB IN: RICHARDSON,BEN                  |
|                                                                                                                                      | 15:58                                              |       |        | SUB IN: INGRAM,DONTE                    |
|                                                                                                                                      | 15:58                                              |       |        | SUB IN: WHITE, JEFF                     |
|                                                                                                                                      | 15:58                                              |       |        | SUB IN: TURK,DEVON                      |
|                                                                                                                                      | 15:58                                              |       |        | SUB OUT: PETERSON,EARL                  |
|                                                                                                                                      | 15:58                                              |       |        | SUB OUT: CRISMAN,JOE                    |
|                                                                                                                                      | 15:58                                              |       |        | SUB OUT: DOKUBO,LONDON                  |
|                                                                                                                                      | 15:58                                              |       |        | SUB OUT: JAMES,MONTEL                   |
|                                                                                                                                      | 15:48                                              | 10-2  | H 8    | GOOD! LAYUP by THOMAS,CHRISTIAN         |
|                                                                                                                                      | 15:48                                              |       |        | ASSIST by RICHARDSON,BEN                |
| FOUL by THURMAN,GAVIN                                                                                                                | 15:48                                              |       |        |                                         |
|                                                                                                                                      | 15:48                                              | 11-2  | H 9    | GOOD! FT by THOMAS, CHRISTIAN           |
| GOOD! JUMPER by THURMAN,GAVIN                                                                                                        | 15:14                                              | 11-4  | H 7    |                                         |
|                                                                                                                                      | 15:01                                              |       |        | MISSED 3PTR by TURK, DEVON              |
|                                                                                                                                      | 15:01                                              |       |        | REBOUND (OFF) by THOMAS, CHRISTIAN      |
|                                                                                                                                      | 14:55                                              |       |        | MISSED JUMPER by RICHARDSON,BEN         |
| REBOUND (DEF) by KENDRIX,CHRIS                                                                                                       | 14:55                                              |       |        |                                         |
| GOOD! LAYUP by ROUNDTREE,SHAWN                                                                                                       | 14:45                                              | 11-6  | H 5    |                                         |
|                                                                                                                                      | 14:09                                              |       |        | TURNOVER by WHITE, JEFF                 |
| SUB IN: MCCULLOUGH,TYLER                                                                                                             | 14:09                                              |       |        |                                         |
| SUB OUT: KIRK,CHRISTIAN                                                                                                              | 14:09                                              |       |        |                                         |
|                                                                                                                                      | 14:09                                              |       |        | SUB IN: PETERSON,EARL                   |
|                                                                                                                                      | 14:09                                              |       |        | SUB IN: JAMES,MONTEL                    |
|                                                                                                                                      | 14:09                                              |       |        | SUB IN: CRISMAN,JOE                     |
|                                                                                                                                      | 14:09                                              |       |        | SUB OUT: INGRAM,DONTE                   |
|                                                                                                                                      | 14:09                                              |       |        | SUB OUT: THOMAS, CHRISTIAN              |
|                                                                                                                                      | 14:09                                              |       |        | SUB OUT: TURK,DEVON                     |
|                                                                                                                                      | 13:51                                              |       |        |                                         |
| MISSED 3PTR by BOUNDTREE SHAWN                                                                                                       | 13:51                                              |       |        | REBOUND (DEF) by JAMES,MONTEL           |
| MISSED 3PTR by ROUNDTREE,SHAWN                                                                                                       | 13:42                                              |       |        | TURNOVER by PETERSON,EARL               |
| MISSED 3PTR by ROUNDTREE,SHAWN                                                                                                       | 13:41                                              |       |        | TOTALOVER BY LETEROON, EARL             |
|                                                                                                                                      | 10.41                                              |       |        |                                         |
| STEAL by KENDRIX,CHRIS                                                                                                               | 10.00                                              |       |        |                                         |
|                                                                                                                                      | 13:38                                              |       |        | DEDOLIND (DEE) by (All litt IFF         |
| STEAL by KENDRIX,CHRIS<br>MISSED DUNK by KENDRIX,CHRIS                                                                               | 13:38                                              |       |        | REBOUND (DEF) by WHITE, JEFF            |
| STEAL by KENDRIX,CHRIS                                                                                                               | 13:38<br>13:21                                     | 10.0  | 110    |                                         |
| STEAL by KENDRIX,CHRIS<br>MISSED DUNK by KENDRIX,CHRIS                                                                               | 13:38<br>13:21<br>13:21                            | 12-6  | Н 6    | REBOUND (DEF) by WHITE, JEFF            |
| STEAL by KENDRIX,CHRIS<br>MISSED DUNK by KENDRIX,CHRIS<br>FOUL by THURMAN,GAVIN                                                      | 13:38<br>13:21<br>13:21<br>13:21                   | 12-6  | Н 6    |                                         |
| STEAL by KENDRIX,CHRIS MISSED DUNK by KENDRIX,CHRIS FOUL by THURMAN,GAVIN REBOUND (DEF) by WILLIAMS,DORRIAN                          | 13:38<br>13:21<br>13:21<br>13:21<br>13:21          | 12-6  | Н 6    | GOOD! FT by CRISMAN,JOE                 |
| STEAL by KENDRIX,CHRIS MISSED DUNK by KENDRIX,CHRIS FOUL by THURMAN,GAVIN REBOUND (DEF) by WILLIAMS,DORRIAN SUB IN: WILLIAMS,DORRIAN | 13:38<br>13:21<br>13:21<br>13:21<br>13:21<br>13:21 | 12-6  | Н 6    | GOOD! FT by CRISMAN,JOE                 |
| STEAL by KENDRIX,CHRIS MISSED DUNK by KENDRIX,CHRIS FOUL by THURMAN,GAVIN REBOUND (DEF) by WILLIAMS,DORRIAN                          | 13:38<br>13:21<br>13:21<br>13:21<br>13:21          | 12-6  | H 6    | GOOD! FT by CRISMAN,JOE                 |

| SUB OUT: KENDRIX,CHRIS                                                                                                                                        | 13:21                                                                                     |     |                                                                                                                                                                                            |
|---------------------------------------------------------------------------------------------------------------------------------------------------------------|-------------------------------------------------------------------------------------------|-----|--------------------------------------------------------------------------------------------------------------------------------------------------------------------------------------------|
| GOOD! JUMPER by RUDER,AUSTIN                                                                                                                                  | 13:07 12-8                                                                                | H 4 |                                                                                                                                                                                            |
| OUL by WILLIAMS, DORRIAN                                                                                                                                      | 12:54                                                                                     |     |                                                                                                                                                                                            |
| UB IN: KENDRIX,CHRIS                                                                                                                                          | 12:54                                                                                     |     |                                                                                                                                                                                            |
| UB OUT: WILLIAMS,DORRIAN                                                                                                                                      | 12:54                                                                                     |     |                                                                                                                                                                                            |
|                                                                                                                                                               | 12:54                                                                                     |     | SUB IN: THOMAS,CHRISTIA                                                                                                                                                                    |
|                                                                                                                                                               | 12:54                                                                                     |     | SUB OUT: WHITE, JE                                                                                                                                                                         |
|                                                                                                                                                               | 12:48 14-8                                                                                | H 6 | GOOD! JUMPER by PETERSON,EAR                                                                                                                                                               |
|                                                                                                                                                               | 12:48                                                                                     |     | ASSIST by RICHARDSON,BE                                                                                                                                                                    |
| URNOVER by GERRING, LOOMIS                                                                                                                                    | 12:25                                                                                     |     |                                                                                                                                                                                            |
| ·                                                                                                                                                             | 12:24                                                                                     |     | STEAL by RICHARDSON,BE                                                                                                                                                                     |
|                                                                                                                                                               | 12:21 16-8                                                                                | H 8 | GOOD! LAYUP by CRISMAN,JO                                                                                                                                                                  |
|                                                                                                                                                               | 12:21                                                                                     |     | ASSIST by JAMES,MONTE                                                                                                                                                                      |
| IMEOUT 30SEC                                                                                                                                                  | 12:20                                                                                     |     | AGGIOT BY WANIEG, WORTE                                                                                                                                                                    |
|                                                                                                                                                               |                                                                                           |     |                                                                                                                                                                                            |
| UB IN: BOONE,CAMYN                                                                                                                                            | 12:20                                                                                     |     |                                                                                                                                                                                            |
| UB OUT: GERRING,LOOMIS                                                                                                                                        | 12:20                                                                                     |     |                                                                                                                                                                                            |
| ISSED 3PTR by KENDRIX,CHRIS                                                                                                                                   | 11:45                                                                                     |     |                                                                                                                                                                                            |
|                                                                                                                                                               | 11:45                                                                                     |     | REBOUND (DEF) by THOMAS, CHRISTIA                                                                                                                                                          |
|                                                                                                                                                               | 11:15                                                                                     |     | MISSED JUMPER by PETERSON,EAR                                                                                                                                                              |
| EBOUND (DEF) by BOONE, CAMYN                                                                                                                                  | 11:15                                                                                     |     |                                                                                                                                                                                            |
|                                                                                                                                                               | 11:13                                                                                     |     | FOUL by JAMES,MONTE                                                                                                                                                                        |
| MEOUT MEDIA                                                                                                                                                   | 11:13                                                                                     |     |                                                                                                                                                                                            |
| UB IN: KIRK,CHRISTIAN                                                                                                                                         | 11:13                                                                                     |     |                                                                                                                                                                                            |
| JB OUT: MCCULLOUGH,TYLER                                                                                                                                      | 11:13                                                                                     |     |                                                                                                                                                                                            |
|                                                                                                                                                               | 11:13                                                                                     |     | SUB IN: WHITE, JE                                                                                                                                                                          |
|                                                                                                                                                               | 11:13                                                                                     |     | SUB IN: INGRAM,DON                                                                                                                                                                         |
|                                                                                                                                                               | 11:13                                                                                     |     | SUB OUT: RICHARDSON,BI                                                                                                                                                                     |
|                                                                                                                                                               | 11:13                                                                                     |     | SUB OUT: JAMES,MONTI                                                                                                                                                                       |
|                                                                                                                                                               |                                                                                           |     |                                                                                                                                                                                            |
| CORLLANGER L. POONE CANDO                                                                                                                                     | 11:11                                                                                     | 110 | FOUL by INGRAM,DON                                                                                                                                                                         |
| OOD! LAYUP by BOONE,CAMYN                                                                                                                                     | 10:44 16-10                                                                               | H 6 |                                                                                                                                                                                            |
| SSIST by KIRK,CHRISTIAN                                                                                                                                       | 10:44                                                                                     |     |                                                                                                                                                                                            |
|                                                                                                                                                               | 10:32                                                                                     |     | TURNOVER by PETERSON,EAI                                                                                                                                                                   |
| TEAL by RUDER,AUSTIN                                                                                                                                          | 10:31                                                                                     |     |                                                                                                                                                                                            |
| ISSED JUMPER by KIRK,CHRISTIAN                                                                                                                                | 10:08                                                                                     |     |                                                                                                                                                                                            |
|                                                                                                                                                               | 10:08                                                                                     |     | REBOUND (DEF) by THOMAS, CHRISTIA                                                                                                                                                          |
| DUL by KIRK,CHRISTIAN                                                                                                                                         | 09:58                                                                                     |     |                                                                                                                                                                                            |
|                                                                                                                                                               | 09:58                                                                                     |     | SUB IN: TURK, DEVO                                                                                                                                                                         |
|                                                                                                                                                               | 09:58                                                                                     |     | SUB OUT: CRISMAN,JO                                                                                                                                                                        |
|                                                                                                                                                               | 09:55                                                                                     |     | MISSED 3PTR by THOMAS,CHRISTIA                                                                                                                                                             |
| EDOUND (DEE) by DUDED ALICEIN                                                                                                                                 | 09:55                                                                                     |     | WINGOLD OF THE BY THOWATCH, OF IT HOT IN                                                                                                                                                   |
| EBOUND (DEF) by RUDER,AUSTIN                                                                                                                                  |                                                                                           |     |                                                                                                                                                                                            |
| ISSED LAYUP by BOONE,CAMYN                                                                                                                                    | 09:28                                                                                     |     |                                                                                                                                                                                            |
| EBOUND (OFF) by KIRK, CHRISTIAN                                                                                                                               | 09:28                                                                                     |     |                                                                                                                                                                                            |
| OOD! TIPIN by KIRK,CHRISTIAN                                                                                                                                  | 09:26 16-12                                                                               | H 4 |                                                                                                                                                                                            |
| OUL by BOONE,CAMYN                                                                                                                                            | 09:17                                                                                     |     |                                                                                                                                                                                            |
|                                                                                                                                                               | 09:08                                                                                     |     | MISSED LAYUP by THOMAS, CHRISTIA                                                                                                                                                           |
|                                                                                                                                                               | 09:08                                                                                     |     | REBOUND (OFF) by THOMAS, CHRISTIA                                                                                                                                                          |
|                                                                                                                                                               | 09:05 18-12                                                                               | H 6 | GOOD! LAYUP by THOMAS, CHRISTIA                                                                                                                                                            |
| ISSED JUMPER by ROUNDTREE, SHAWN                                                                                                                              | 08:38                                                                                     |     | ·                                                                                                                                                                                          |
| •                                                                                                                                                             | 08:38                                                                                     |     | REBOUND (DEF) by THOMAS, CHRISTI                                                                                                                                                           |
|                                                                                                                                                               | 08:29                                                                                     |     | TURNOVER by TURK, DEVO                                                                                                                                                                     |
| ID IN THEDWAN CAVIN                                                                                                                                           |                                                                                           |     | TOTINO VETT BY TOTIN, DE VI                                                                                                                                                                |
| JB IN: THURMAN,GAVIN                                                                                                                                          | 08:29                                                                                     |     |                                                                                                                                                                                            |
| JB OUT: KIRK,CHRISTIAN                                                                                                                                        | 08:29                                                                                     |     |                                                                                                                                                                                            |
|                                                                                                                                                               | 08:29                                                                                     |     | SUB IN: CRISMAN,J                                                                                                                                                                          |
|                                                                                                                                                               | 08:29                                                                                     |     | SUB OUT: INGRAM,DON                                                                                                                                                                        |
|                                                                                                                                                               | 08:19                                                                                     |     | FOUL by TURK, DEV                                                                                                                                                                          |
| SSED 3PTR by RUDER,AUSTIN                                                                                                                                     | 08:11                                                                                     |     |                                                                                                                                                                                            |
| EBOUND (OFF) by BOONE,CAMYN                                                                                                                                   | 08:11                                                                                     |     |                                                                                                                                                                                            |
| OOD! LAYUP by BOONE,CAMYN                                                                                                                                     | 08:06 18-14                                                                               | H 4 |                                                                                                                                                                                            |
|                                                                                                                                                               | 07:39 20-14                                                                               | H 6 | GOOD! LAYUP by WHITE,JE                                                                                                                                                                    |
|                                                                                                                                                               | 07:21                                                                                     |     | FOUL by WHITE, JE                                                                                                                                                                          |
| MEOUT MEDIA                                                                                                                                                   | 07:21                                                                                     |     | •                                                                                                                                                                                          |
|                                                                                                                                                               | 07:21                                                                                     |     | SUB IN: RICHARDSON,BI                                                                                                                                                                      |
|                                                                                                                                                               | 07:21                                                                                     |     | SUB OUT: PETERSON,EA                                                                                                                                                                       |
|                                                                                                                                                               | 07:21                                                                                     |     |                                                                                                                                                                                            |
| ICCED ET his DUDED ALICENA                                                                                                                                    |                                                                                           |     | FOUL by CRISMAN,JO                                                                                                                                                                         |
| ISSED FT by RUDER,AUSTIN                                                                                                                                      | 07:19                                                                                     |     |                                                                                                                                                                                            |
| EBOUND (DEADB) by TEAM                                                                                                                                        | 07:19                                                                                     |     |                                                                                                                                                                                            |
| OOD! FT by RUDER,AUSTIN                                                                                                                                       |                                                                                           | H 5 |                                                                                                                                                                                            |
|                                                                                                                                                               | 07:19 20-15                                                                               |     |                                                                                                                                                                                            |
|                                                                                                                                                               | 07:19 20-16                                                                               | H 4 |                                                                                                                                                                                            |
|                                                                                                                                                               |                                                                                           | H 4 |                                                                                                                                                                                            |
| JB IN: KIRK,CHRISTIAN                                                                                                                                         | 07:19 20-16                                                                               | H 4 |                                                                                                                                                                                            |
| JB IN: KIRK,CHRISTIAN<br>JB IN: MCCULLOUGH,TYLER                                                                                                              | 07:19 20-16<br>07:19                                                                      | Н 4 |                                                                                                                                                                                            |
| JB IN: KIRK,CHRISTIAN<br>JB IN: MCCULLOUGH,TYLER<br>JB OUT: BOONE,CAMYN                                                                                       | 07:19 20-16<br>07:19<br>07:19                                                             | Н 4 |                                                                                                                                                                                            |
| IB IN: KIRK,CHRISTIAN<br>IB IN: MCCULLOUGH,TYLER<br>IB OUT: BOONE,CAMYN                                                                                       | 07:19 20-16<br>07:19<br>07:19<br>07:19<br>07:19                                           | Н 4 | MISSED. II IMPER by THOMAS CHRIST                                                                                                                                                          |
| JB IN: KIRK,CHRISTIAN<br>JB IN: MCCULLOUGH,TYLER<br>JB OUT: BOONE,CAMYN<br>JB OUT: THURMAN,GAVIN                                                              | 07:19 20-16<br>07:19<br>07:19<br>07:19<br>07:19<br>06:56                                  | Н4  | MISSED JUMPER by THOMAS,CHRIST                                                                                                                                                             |
| JB IN: KIRK,CHRISTIAN JB IN: MCCULLOUGH,TYLER JB OUT: BOONE,CAMYN JB OUT: THURMAN,GAVIN EBOUND (DEF) by KIRK,CHRISTIAN                                        | 07:19 20-16<br>07:19<br>07:19<br>07:19<br>07:19<br>06:56<br>06:56                         | Н4  | MISSED JUMPER by THOMAS,CHRISTI                                                                                                                                                            |
| JB IN: KIRK,CHRISTIAN JB IN: MCCULLOUGH,TYLER JB OUT: BOONE,CAMYN JB OUT: THURMAN,GAVIN EBOUND (DEF) by KIRK,CHRISTIAN                                        | 07:19 20-16<br>07:19<br>07:19<br>07:19<br>07:19<br>06:56<br>06:56<br>06:31                | Н 4 |                                                                                                                                                                                            |
| JB IN: KIRK,CHRISTIAN JB IN: MCCULLOUGH,TYLER JB OUT: BOONE,CAMYN JB OUT: THURMAN,GAVIN EBOUND (DEF) by KIRK,CHRISTIAN                                        | 07:19 20-16<br>07:19<br>07:19<br>07:19<br>07:19<br>06:56<br>06:56<br>06:31                | Н 4 | REBOUND (DEF) by RICHARDSON,B                                                                                                                                                              |
| JB IN: KIRK,CHRISTIAN JB IN: MCCULLOUGH,TYLER JB OUT: BOONE,CAMYN JB OUT: THURMAN,GAVIN EBOUND (DEF) by KIRK,CHRISTIAN                                        | 07:19 20-16<br>07:19<br>07:19<br>07:19<br>07:19<br>06:56<br>06:56<br>06:31                | Н4  | REBOUND (DEF) by RICHARDSON,B                                                                                                                                                              |
| JB IN: KIRK,CHRISTIAN JB IN: MCCULLOUGH,TYLER JB OUT: BOONE,CAMYN JB OUT: THURMAN,GAVIN EBOUND (DEF) by KIRK,CHRISTIAN                                        | 07:19 20-16<br>07:19<br>07:19<br>07:19<br>07:19<br>06:56<br>06:56<br>06:31                | Н 4 | REBOUND (DEF) by RICHARDSON,BI<br>MISSED 3PTR by TURK,DEVG                                                                                                                                 |
| UB IN: KIRK,CHRISTIAN UB IN: MCCULLOUGH,TYLER UB OUT: BOONE,CAMYN UB OUT: THURMAN,GAVIN EBOUND (DEF) by KIRK,CHRISTIAN                                        | 07:19 20-16 07:19 07:19 07:19 07:19 07:19 06:56 06:56 06:56 06:31 06:31                   | Н 6 | REBOUND (DEF) by RICHARDSON,BI<br>MISSED 3PTR by TURK,DEV(<br>REBOUND (OFF) by THOMAS,CHRISTI                                                                                              |
| UB IN: KIRK,CHRISTIAN UB IN: MCCULLOUGH,TYLER UB OUT: BOONE,CAMYN UB OUT: THURMAN,GAVIN EBOUND (DEF) by KIRK,CHRISTIAN                                        | 07:19 20-16 07:19 07:19 07:19 07:19 06:56 06:56 06:31 06:31 06:22 06:22                   |     | REBOUND (DEF) by RICHARDSON,BE<br>MISSED 3PTR by TURK,DEVC<br>REBOUND (OFF) by THOMAS,CHRISTIA<br>GOOD! JUMPER by THOMAS,CHRISTIA                                                          |
| UB IN: KIRK, CHRISTIAN  UB IN: MCCULLOUGH, TYLER  UB OUT: BOONE, CAMYN  UB OUT: THURMAN, GAVIN  EBOUND (DEF) by KIRK, CHRISTIAN  ISSED 3PTR by KENDRIX, CHRIS | 07:19 20-16 07:19 07:19 07:19 07:19 06:56 06:56 06:31 06:31 06:22 06:22 06:17 22-16 06:01 | Н 6 | REBOUND (DEF) by RICHARDSON,BI<br>MISSED 3PTR by TURK,DEV(<br>REBOUND (OFF) by THOMAS,CHRISTI<br>GOOD! JUMPER by THOMAS,CHRISTI                                                            |
| GOOD! FT by RUDER, AUSTIN                         | 07:19 20-16 07:19 07:19 07:19 07:19 06:56 06:56 06:31 06:31 06:22 06:22 06:17 22-16       |     | MISSED JUMPER by THOMAS, CHRISTIA  REBOUND (DEF) by RICHARDSON, BE  MISSED 3PTR by TURK, DEVC  REBOUND (OFF) by THOMAS, CHRISTIA  GOOD! JUMPER by THOMAS, CHRISTIA  FOUL by RICHARDSON, BE |