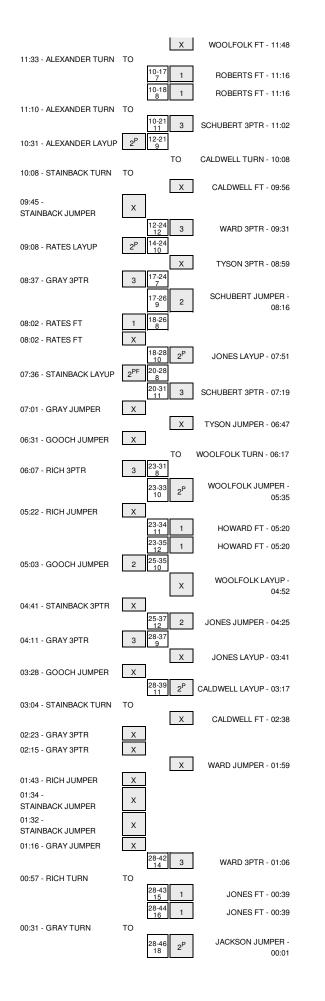

#### Austin Peay vs UT Martin 2/14/2015; 4:00 p.m. at Elam Center, Martin, Tenn. Period 1 Play-By-Play

| /ISITORS: Austin Peay               | Time                    | Score | Margin | HOME: UT Martin                                                |
|-------------------------------------|-------------------------|-------|--------|----------------------------------------------------------------|
| FOUL by RATES,BETH                  | 19:47                   |       |        |                                                                |
|                                     | 19:47                   | 1-0   | H 1    | GOOD! FT by JONES, ASHIA                                       |
|                                     | 19:47                   |       |        | MISSED FT by JONES, ASHIA                                      |
| REBOUND (DEF) by NWOKOCHA, JENNIFER | 19:47                   |       |        |                                                                |
| /ISSED JUMPER by ALEXANDER,BRIANNE  | 19:31                   |       |        |                                                                |
|                                     | 19:31                   |       |        | REBOUND (DEF) by ROBERTS, CHELSEA                              |
|                                     | 19:20                   |       |        | MISSED JUMPER by SCHUBERT, KATIE                               |
| REBOUND (DEF) by RATES,BETH         | 19:20                   |       |        |                                                                |
| URNOVER by NWOKOCHA, JENNIFER       | 19:13                   |       |        |                                                                |
|                                     | 19:00                   |       |        | MISSED JUMPER by JONES, ASHIA                                  |
| REBOUND (DEF) by ALEXANDER, BRIANNE | 19:00                   |       |        |                                                                |
| ISSED 3PTR by STAINBACK, KRISTEN    | 18:46                   |       |        |                                                                |
|                                     | 18:46                   |       |        | REBOUND (DEF) by WARD, JESSY                                   |
|                                     | 18:37                   | 4-0   | H 4    | GOOD! 3PTR by ROBERTS, CHELSEA                                 |
|                                     | 18:37                   |       |        | ASSIST by SCHUBERT, KATIE                                      |
| URNOVER by STAINBACK, KRISTEN       | 18:28                   |       |        |                                                                |
|                                     | 18:27                   |       |        | STEAL by JONES, ASHIA                                          |
|                                     | 18:24                   |       |        | MISSED JUMPER by CALDWELL, TIARA                               |
|                                     | 18:24                   |       |        | REBOUND (OFF) by CALDWELL, TIARA                               |
|                                     | 18:21                   |       |        | MISSED JUMPER by CALDWELL, TIARA                               |
| REBOUND (DEF) by RATES,BETH         | 18:21                   |       |        |                                                                |
|                                     | 18:19                   |       |        | FOUL by ROBERTS, CHELSEA                                       |
| URNOVER by STAINBACK, KRISTEN       | 18:14                   |       |        | ······································                         |
| SUB IN: RICH, MADISON               | 18:14                   |       |        |                                                                |
| SUB OUT: ALEXANDER,BRIANNE          | 18:14                   |       |        |                                                                |
|                                     | 18:01                   |       |        | MISSED JUMPER by WARD, JESSY                                   |
| REBOUND (DEF) by STAINBACK,KRISTEN  | 18:01                   |       |        |                                                                |
| MISSED JUMPER by RATES,BETH         | 17:51                   |       |        |                                                                |
|                                     | 17:51                   |       |        | REBOUND (DEF) by JONES, ASHIA                                  |
| OUL by NWOKOCHA, JENNIFER           | 17:25                   |       |        |                                                                |
|                                     | 17:25                   | 5-0   | H 5    | GOOD! FT by JONES,ASHIA                                        |
|                                     | 17:25                   | 6-0   | H 6    | GOOD! FT by JONES,ASHIA                                        |
| FURNOVER by RICH, MADISON           | 17:25                   | 0-0   | ПО     | GOOD! FT by JONES, ASHIA                                       |
|                                     | 17:18                   |       |        |                                                                |
|                                     | 17:17                   | 8-0   | H 8    | STEAL by ROBERTS,CHELSEA<br>GOOD! LAYUP by CALDWELL,TIARA      |
|                                     | 17:14                   | 8-0   | по     |                                                                |
|                                     |                         |       |        | ASSIST by JONES, ASHIA                                         |
|                                     | 17:14                   |       |        |                                                                |
| MISSED JUMPER by RICH, MADISON      | 17:07                   |       |        |                                                                |
| REBOUND (OFF) by TEAM               | 17:07                   |       |        |                                                                |
| GOOD! JUMPER by NWOKOCHA, JENNIFER  | 17:00                   | 8-2   | H 6    |                                                                |
|                                     | 16:39                   | 10-2  | H 8    | GOOD! LAYUP by CALDWELL, TIARA                                 |
|                                     | 16:39                   |       |        | ASSIST by ROBERTS, CHELSEA                                     |
| OUL by STAINBACK, KRISTEN           | 16:39                   |       |        |                                                                |
|                                     | 16:39                   |       |        | MISSED FT by CALDWELL, TIARA                                   |
| REBOUND (DEF) by NWOKOCHA, JENNIFER | 16:39                   |       |        |                                                                |
| GOOD! JUMPER by GRAY, TIASHA        | 16:18                   | 10-4  | H 6    |                                                                |
|                                     | 15:56                   |       |        | MISSED 3PTR by SCHUBERT, KATIE                                 |
|                                     | 15:56                   |       |        | REBOUND (OFF) by CALDWELL, TIARA                               |
|                                     | 15:52                   | 12-4  | H 8    | GOOD! JUMPER by CALDWELL, TIARA                                |
|                                     | 15:37                   |       |        | FOUL by CALDWELL, TIARA                                        |
| TIMEOUT MEDIA                       | 15:37                   |       |        |                                                                |
| GOOD! FT by RATES,BETH              | 15:37                   | 12-5  | H 7    |                                                                |
| /ISSED FT by RATES,BETH             | 15:37                   |       |        |                                                                |
|                                     | 15:37                   |       |        | REBOUND (DEF) by JACKSON, MONIQUE                              |
| SUB IN: SCOTT, JACEY                | 15:37                   |       |        |                                                                |
| SUB OUT: RICH,MADISON               | 15:37                   |       |        |                                                                |
|                                     | 15:37                   |       |        | SUB IN: TYSON,KARISMA                                          |
|                                     | 15:37                   |       |        | SUB IN: JACKSON, MONIQUE                                       |
|                                     | 15:37                   |       |        | SUB IN: WOOLFOLK, DANIELLE                                     |
|                                     | 15:37                   |       |        | SUB IN: HOWARD, HALEY                                          |
|                                     | 15:37                   |       |        | SUB OUT: ROBERTS, CHELSEA                                      |
|                                     | 15:37                   |       |        | SUB OUT: SCHUBERT, KATIE                                       |
|                                     | 15:37                   |       |        | SUB OUT: WARD.JESSY                                            |
|                                     | 15:37                   |       |        | SUB OUT: CALDWELL, TIARA                                       |
|                                     | 15:27                   |       |        | TURNOVER by WOOLFOLK,DANIELLE                                  |
| STEAL by GRAY, TIASHA               | 15:26                   |       |        |                                                                |
| IURNOVER by GRAY, TIASHA            | 15:28                   |       |        |                                                                |
|                                     | 15:23                   |       |        |                                                                |
|                                     | 12.19                   |       |        |                                                                |
| OUL by GRAY, TIASHA                 | 14.50                   |       |        | MISSED JUMPER by JACKSON, MONIQUE                              |
|                                     | 14:58                   |       |        |                                                                |
| REBOUND (DEF) by STAINBACK, KRISTEN | 14:58                   |       |        |                                                                |
|                                     | 14:58<br>14:43          |       |        |                                                                |
| REBOUND (DEF) by STAINBACK, KRISTEN | 14:58<br>14:43<br>14:43 |       |        | REBOUND (DEF) by TYSON,KARISMA                                 |
| REBOUND (DEF) by STAINBACK, KRISTEN | 14:58<br>14:43          |       |        | REBOUND (DEF) by TYSON,KARISMA<br>MISSED JUMPER by JONES,ASHIA |