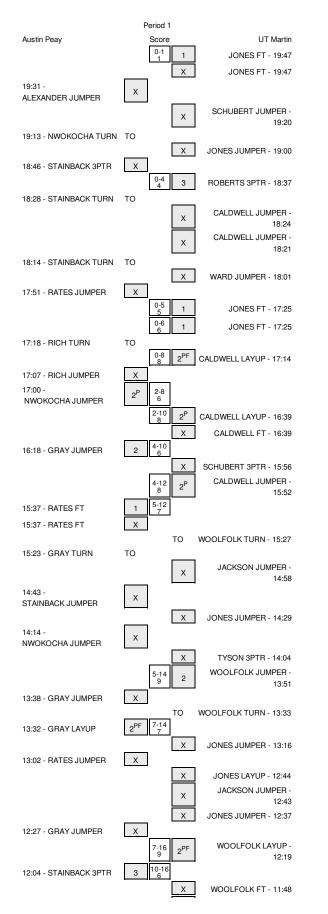

#### Austin Peay vs UT Martin 2/14/2015; 4:00 p.m. at Elam Center, Martin, Tenn. Period 1 Play-By-Play

| /ISITORS: Austin Peay               | Time                    | Score | Margin | HOME: UT Martin                                                |
|-------------------------------------|-------------------------|-------|--------|----------------------------------------------------------------|
| FOUL by RATES,BETH                  | 19:47                   |       |        |                                                                |
|                                     | 19:47                   | 1-0   | H 1    | GOOD! FT by JONES, ASHIA                                       |
|                                     | 19:47                   |       |        | MISSED FT by JONES, ASHIA                                      |
| REBOUND (DEF) by NWOKOCHA, JENNIFER | 19:47                   |       |        |                                                                |
| /ISSED JUMPER by ALEXANDER,BRIANNE  | 19:31                   |       |        |                                                                |
|                                     | 19:31                   |       |        | REBOUND (DEF) by ROBERTS, CHELSEA                              |
|                                     | 19:20                   |       |        | MISSED JUMPER by SCHUBERT, KATIE                               |
| REBOUND (DEF) by RATES,BETH         | 19:20                   |       |        |                                                                |
| URNOVER by NWOKOCHA, JENNIFER       | 19:13                   |       |        |                                                                |
|                                     | 19:00                   |       |        | MISSED JUMPER by JONES, ASHIA                                  |
| REBOUND (DEF) by ALEXANDER, BRIANNE | 19:00                   |       |        |                                                                |
| ISSED 3PTR by STAINBACK, KRISTEN    | 18:46                   |       |        |                                                                |
|                                     | 18:46                   |       |        | REBOUND (DEF) by WARD, JESSY                                   |
|                                     | 18:37                   | 4-0   | H 4    | GOOD! 3PTR by ROBERTS, CHELSEA                                 |
|                                     | 18:37                   |       |        | ASSIST by SCHUBERT, KATIE                                      |
| URNOVER by STAINBACK, KRISTEN       | 18:28                   |       |        |                                                                |
|                                     | 18:27                   |       |        | STEAL by JONES, ASHIA                                          |
|                                     | 18:24                   |       |        | MISSED JUMPER by CALDWELL, TIARA                               |
|                                     | 18:24                   |       |        | REBOUND (OFF) by CALDWELL, TIARA                               |
|                                     | 18:21                   |       |        | MISSED JUMPER by CALDWELL, TIARA                               |
| REBOUND (DEF) by RATES,BETH         | 18:21                   |       |        |                                                                |
|                                     | 18:19                   |       |        | FOUL by ROBERTS, CHELSEA                                       |
| URNOVER by STAINBACK, KRISTEN       | 18:14                   |       |        | ······································                         |
| SUB IN: RICH, MADISON               | 18:14                   |       |        |                                                                |
| SUB OUT: ALEXANDER,BRIANNE          | 18:14                   |       |        |                                                                |
|                                     | 18:01                   |       |        | MISSED JUMPER by WARD, JESSY                                   |
| REBOUND (DEF) by STAINBACK,KRISTEN  | 18:01                   |       |        |                                                                |
| MISSED JUMPER by RATES,BETH         | 17:51                   |       |        |                                                                |
|                                     | 17:51                   |       |        | REBOUND (DEF) by JONES, ASHIA                                  |
| OUL by NWOKOCHA, JENNIFER           | 17:25                   |       |        |                                                                |
|                                     | 17:25                   | 5-0   | H 5    | GOOD! FT by JONES,ASHIA                                        |
|                                     | 17:25                   | 6-0   | H 6    | GOOD! FT by JONES,ASHIA                                        |
| FURNOVER by RICH, MADISON           | 17:25                   | 0-0   | ПО     | GOOD! FT by JONES, ASHIA                                       |
|                                     | 17:18                   |       |        |                                                                |
|                                     | 17:17                   | 8-0   | H 8    | STEAL by ROBERTS,CHELSEA<br>GOOD! LAYUP by CALDWELL,TIARA      |
|                                     | 17:14                   | 8-0   | по     |                                                                |
|                                     |                         |       |        | ASSIST by JONES, ASHIA                                         |
|                                     | 17:14                   |       |        |                                                                |
| MISSED JUMPER by RICH, MADISON      | 17:07                   |       |        |                                                                |
| REBOUND (OFF) by TEAM               | 17:07                   |       |        |                                                                |
| GOOD! JUMPER by NWOKOCHA, JENNIFER  | 17:00                   | 8-2   | H 6    |                                                                |
|                                     | 16:39                   | 10-2  | H 8    | GOOD! LAYUP by CALDWELL, TIARA                                 |
|                                     | 16:39                   |       |        | ASSIST by ROBERTS, CHELSEA                                     |
| OUL by STAINBACK, KRISTEN           | 16:39                   |       |        |                                                                |
|                                     | 16:39                   |       |        | MISSED FT by CALDWELL, TIARA                                   |
| REBOUND (DEF) by NWOKOCHA, JENNIFER | 16:39                   |       |        |                                                                |
| GOOD! JUMPER by GRAY, TIASHA        | 16:18                   | 10-4  | H 6    |                                                                |
|                                     | 15:56                   |       |        | MISSED 3PTR by SCHUBERT, KATIE                                 |
|                                     | 15:56                   |       |        | REBOUND (OFF) by CALDWELL, TIARA                               |
|                                     | 15:52                   | 12-4  | H 8    | GOOD! JUMPER by CALDWELL, TIARA                                |
|                                     | 15:37                   |       |        | FOUL by CALDWELL, TIARA                                        |
| TIMEOUT MEDIA                       | 15:37                   |       |        |                                                                |
| GOOD! FT by RATES,BETH              | 15:37                   | 12-5  | H 7    |                                                                |
| /ISSED FT by RATES,BETH             | 15:37                   |       |        |                                                                |
|                                     | 15:37                   |       |        | REBOUND (DEF) by JACKSON, MONIQUE                              |
| SUB IN: SCOTT, JACEY                | 15:37                   |       |        |                                                                |
| SUB OUT: RICH,MADISON               | 15:37                   |       |        |                                                                |
|                                     | 15:37                   |       |        | SUB IN: TYSON,KARISMA                                          |
|                                     | 15:37                   |       |        | SUB IN: JACKSON, MONIQUE                                       |
|                                     | 15:37                   |       |        | SUB IN: WOOLFOLK, DANIELLE                                     |
|                                     | 15:37                   |       |        | SUB IN: HOWARD, HALEY                                          |
|                                     | 15:37                   |       |        | SUB OUT: ROBERTS, CHELSEA                                      |
|                                     | 15:37                   |       |        | SUB OUT: SCHUBERT, KATIE                                       |
|                                     | 15:37                   |       |        | SUB OUT: WARD.JESSY                                            |
|                                     | 15:37                   |       |        | SUB OUT: CALDWELL, TIARA                                       |
|                                     | 15:27                   |       |        | TURNOVER by WOOLFOLK,DANIELLE                                  |
| STEAL by GRAY, TIASHA               | 15:26                   |       |        |                                                                |
| IURNOVER by GRAY, TIASHA            | 15:28                   |       |        |                                                                |
|                                     | 15:23                   |       |        |                                                                |
|                                     | 12.19                   |       |        |                                                                |
| OUL by GRAY, TIASHA                 | 14.50                   |       |        | MISSED JUMPER by JACKSON, MONIQUE                              |
|                                     | 14:58                   |       |        |                                                                |
| REBOUND (DEF) by STAINBACK, KRISTEN | 14:58                   |       |        |                                                                |
|                                     | 14:58<br>14:43          |       |        |                                                                |
| REBOUND (DEF) by STAINBACK, KRISTEN | 14:58<br>14:43<br>14:43 |       |        | REBOUND (DEF) by TYSON,KARISMA                                 |
| REBOUND (DEF) by STAINBACK, KRISTEN | 14:58<br>14:43          |       |        | REBOUND (DEF) by TYSON,KARISMA<br>MISSED JUMPER by JONES,ASHIA |