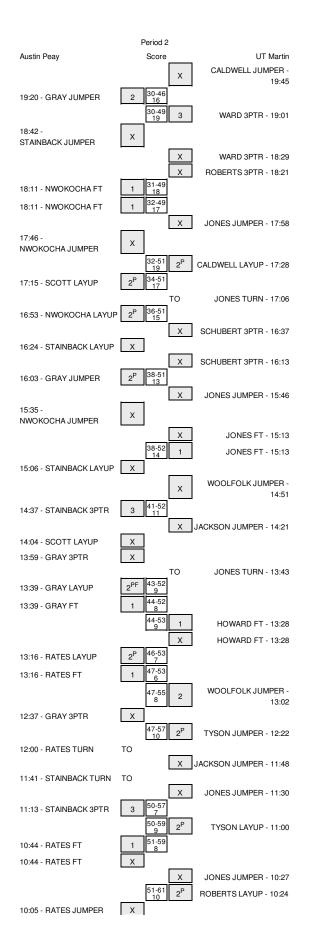

#### Austin Peay vs UT Martin 2/14/2015; 4:00 p.m. at Elam Center, Martin, Tenn. Period 1 Play-By-Play

| /ISITORS: Austin Peay               | Time                    | Score | Margin | HOME: UT Martin                                                |
|-------------------------------------|-------------------------|-------|--------|----------------------------------------------------------------|
| FOUL by RATES,BETH                  | 19:47                   |       |        |                                                                |
|                                     | 19:47                   | 1-0   | H 1    | GOOD! FT by JONES, ASHIA                                       |
|                                     | 19:47                   |       |        | MISSED FT by JONES, ASHIA                                      |
| REBOUND (DEF) by NWOKOCHA, JENNIFER | 19:47                   |       |        |                                                                |
| /ISSED JUMPER by ALEXANDER,BRIANNE  | 19:31                   |       |        |                                                                |
|                                     | 19:31                   |       |        | REBOUND (DEF) by ROBERTS, CHELSEA                              |
|                                     | 19:20                   |       |        | MISSED JUMPER by SCHUBERT, KATIE                               |
| REBOUND (DEF) by RATES,BETH         | 19:20                   |       |        |                                                                |
| URNOVER by NWOKOCHA, JENNIFER       | 19:13                   |       |        |                                                                |
|                                     | 19:00                   |       |        | MISSED JUMPER by JONES, ASHIA                                  |
| REBOUND (DEF) by ALEXANDER, BRIANNE | 19:00                   |       |        |                                                                |
| ISSED 3PTR by STAINBACK, KRISTEN    | 18:46                   |       |        |                                                                |
|                                     | 18:46                   |       |        | REBOUND (DEF) by WARD, JESSY                                   |
|                                     | 18:37                   | 4-0   | H 4    | GOOD! 3PTR by ROBERTS, CHELSEA                                 |
|                                     | 18:37                   |       |        | ASSIST by SCHUBERT, KATIE                                      |
| URNOVER by STAINBACK, KRISTEN       | 18:28                   |       |        |                                                                |
|                                     | 18:27                   |       |        | STEAL by JONES, ASHIA                                          |
|                                     | 18:24                   |       |        | MISSED JUMPER by CALDWELL, TIARA                               |
|                                     | 18:24                   |       |        | REBOUND (OFF) by CALDWELL, TIARA                               |
|                                     | 18:21                   |       |        | MISSED JUMPER by CALDWELL, TIARA                               |
| REBOUND (DEF) by RATES,BETH         | 18:21                   |       |        |                                                                |
|                                     | 18:19                   |       |        | FOUL by ROBERTS, CHELSEA                                       |
| URNOVER by STAINBACK, KRISTEN       | 18:14                   |       |        | ······································                         |
| SUB IN: RICH, MADISON               | 18:14                   |       |        |                                                                |
| SUB OUT: ALEXANDER,BRIANNE          | 18:14                   |       |        |                                                                |
|                                     | 18:01                   |       |        | MISSED JUMPER by WARD, JESSY                                   |
| REBOUND (DEF) by STAINBACK,KRISTEN  | 18:01                   |       |        |                                                                |
| MISSED JUMPER by RATES,BETH         | 17:51                   |       |        |                                                                |
|                                     | 17:51                   |       |        | REBOUND (DEF) by JONES, ASHIA                                  |
| OUL by NWOKOCHA, JENNIFER           | 17:25                   |       |        |                                                                |
|                                     | 17:25                   | 5-0   | H 5    | GOOD! FT by JONES,ASHIA                                        |
|                                     | 17:25                   | 6-0   | H 6    | GOOD! FT by JONES,ASHIA                                        |
| FURNOVER by RICH, MADISON           | 17:25                   | 0-0   | ПО     | GOOD! FT by JONES, ASHIA                                       |
|                                     | 17:18                   |       |        |                                                                |
|                                     | 17:17                   | 8-0   | H 8    | STEAL by ROBERTS,CHELSEA<br>GOOD! LAYUP by CALDWELL,TIARA      |
|                                     | 17:14                   | 8-0   | по     |                                                                |
|                                     |                         |       |        | ASSIST by JONES, ASHIA                                         |
|                                     | 17:14                   |       |        |                                                                |
| MISSED JUMPER by RICH, MADISON      | 17:07                   |       |        |                                                                |
| REBOUND (OFF) by TEAM               | 17:07                   |       |        |                                                                |
| GOOD! JUMPER by NWOKOCHA, JENNIFER  | 17:00                   | 8-2   | H 6    |                                                                |
|                                     | 16:39                   | 10-2  | H 8    | GOOD! LAYUP by CALDWELL, TIARA                                 |
|                                     | 16:39                   |       |        | ASSIST by ROBERTS, CHELSEA                                     |
| OUL by STAINBACK, KRISTEN           | 16:39                   |       |        |                                                                |
|                                     | 16:39                   |       |        | MISSED FT by CALDWELL, TIARA                                   |
| REBOUND (DEF) by NWOKOCHA, JENNIFER | 16:39                   |       |        |                                                                |
| GOOD! JUMPER by GRAY, TIASHA        | 16:18                   | 10-4  | H 6    |                                                                |
|                                     | 15:56                   |       |        | MISSED 3PTR by SCHUBERT, KATIE                                 |
|                                     | 15:56                   |       |        | REBOUND (OFF) by CALDWELL, TIARA                               |
|                                     | 15:52                   | 12-4  | H 8    | GOOD! JUMPER by CALDWELL, TIARA                                |
|                                     | 15:37                   |       |        | FOUL by CALDWELL, TIARA                                        |
| TIMEOUT MEDIA                       | 15:37                   |       |        |                                                                |
| GOOD! FT by RATES,BETH              | 15:37                   | 12-5  | H 7    |                                                                |
| /ISSED FT by RATES,BETH             | 15:37                   |       |        |                                                                |
|                                     | 15:37                   |       |        | REBOUND (DEF) by JACKSON, MONIQUE                              |
| SUB IN: SCOTT, JACEY                | 15:37                   |       |        |                                                                |
| SUB OUT: RICH,MADISON               | 15:37                   |       |        |                                                                |
|                                     | 15:37                   |       |        | SUB IN: TYSON,KARISMA                                          |
|                                     | 15:37                   |       |        | SUB IN: JACKSON, MONIQUE                                       |
|                                     | 15:37                   |       |        | SUB IN: WOOLFOLK, DANIELLE                                     |
|                                     | 15:37                   |       |        | SUB IN: HOWARD, HALEY                                          |
|                                     | 15:37                   |       |        | SUB OUT: ROBERTS, CHELSEA                                      |
|                                     | 15:37                   |       |        | SUB OUT: SCHUBERT, KATIE                                       |
|                                     | 15:37                   |       |        | SUB OUT: WARD.JESSY                                            |
|                                     | 15:37                   |       |        | SUB OUT: CALDWELL, TIARA                                       |
|                                     | 15:27                   |       |        | TURNOVER by WOOLFOLK,DANIELLE                                  |
| STEAL by GRAY, TIASHA               | 15:26                   |       |        |                                                                |
| IURNOVER by GRAY, TIASHA            | 15:28                   |       |        |                                                                |
|                                     | 15:23                   |       |        |                                                                |
|                                     | 12.19                   |       |        |                                                                |
| OUL by GRAY, TIASHA                 | 14.50                   |       |        | MISSED JUMPER by JACKSON, MONIQUE                              |
|                                     | 14:58                   |       |        |                                                                |
| REBOUND (DEF) by STAINBACK, KRISTEN | 14:58                   |       |        |                                                                |
|                                     | 14:58<br>14:43          |       |        |                                                                |
| REBOUND (DEF) by STAINBACK, KRISTEN | 14:58<br>14:43<br>14:43 |       |        | REBOUND (DEF) by TYSON,KARISMA                                 |
| REBOUND (DEF) by STAINBACK, KRISTEN | 14:58<br>14:43          |       |        | REBOUND (DEF) by TYSON,KARISMA<br>MISSED JUMPER by JONES,ASHIA |