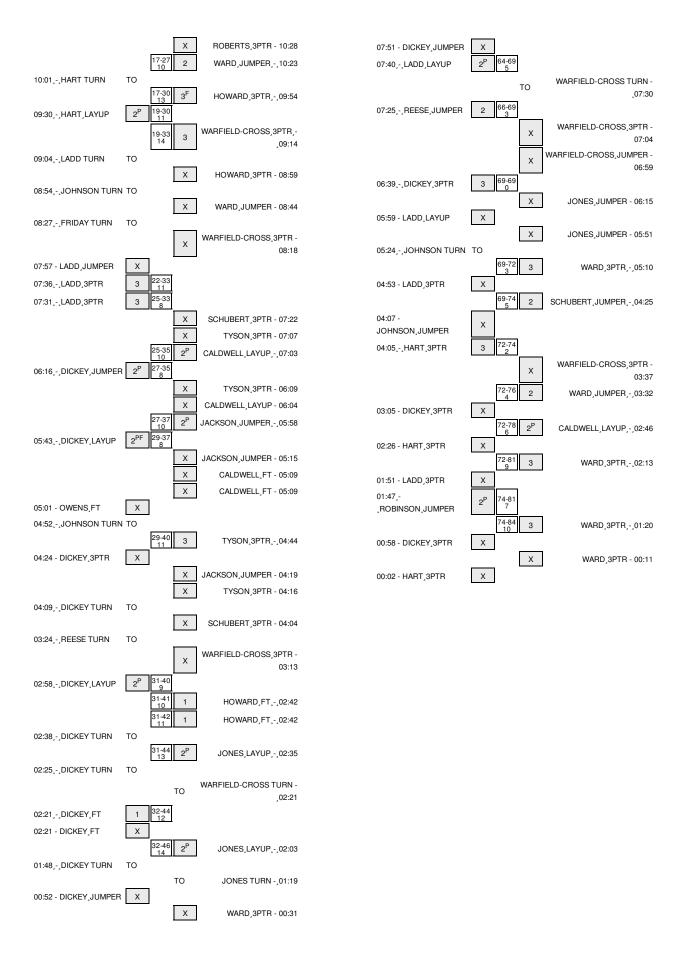

### Period 1 Play-By-Play

| VISITORS: Evansville             | Time  | Score | Margin | HOME: UT Martin                    |
|----------------------------------|-------|-------|--------|------------------------------------|
|                                  | 19:50 |       |        | MISSED 3PTR by WARD,JESSY          |
| REBOUND (DEF) by ROBINSON, SASHA | 19:50 |       |        |                                    |
| MISSED LAYUP by JOHNSON,KENYIA   | 19:20 |       |        |                                    |
|                                  | 19:20 |       |        | REBOUND (DEF) by CALDWELL, TIARA   |
|                                  | 19:04 | 3-0   | H 3    | GOOD! 3PTR by WARD,JESSY           |
|                                  | 19:04 |       |        | ASSIST by JONES, ASHIA             |
| GOOD! JUMPER by DICKEY,SARA      | 18:48 | 3-2   | H 1    |                                    |
| ASSIST by JOHNSON,KENYIA         | 18:48 |       |        |                                    |
|                                  | 18:29 | 6-2   | H 4    | GOOD! 3PTR by WARD,JESSY           |
|                                  | 18:29 |       |        | ASSIST by SCHUBERT, KATIE          |
|                                  | 18:11 |       |        | SUB IN: JACKSON, MONIQUE           |
|                                  | 18:11 |       |        | SUB OUT: CALDWELL,TIARA            |
| MISSED 3PTR by REESE,TALONI      | 18:04 |       |        |                                    |
|                                  | 18:04 |       |        | REBOUND (DEF) by TEAM              |
|                                  | 17:38 |       |        | MISSED 3PTR by WARFIELD-CROSS,SHAI |
| REBOUND (DEF) by TEAM            | 17:38 |       |        |                                    |
| GOOD! LAYUP by ROBINSON,SASHA    | 17:26 | 6-4   | H 2    |                                    |
| ASSIST by JOHNSON,KENYIA         | 17:26 |       |        |                                    |
| AGGIOT BY COTTING CHAPTER THE    | 17:11 | 9-4   | H 5    | GOOD! 3PTR by SCHUBERT,KATIE       |
|                                  | 17:11 | 3 4   | 110    | ASSIST by JONES,ASHIA              |
| MISSED 3PTR by DICKEY,SARA       | 16:46 |       |        | Addict by cones, normal            |
| REBOUND (OFF) by ROBINSON,SASHA  | 16:46 |       |        |                                    |
|                                  |       | 0.0   | 110    |                                    |
| GOOD! JUMPER by LADD,MALLORY     | 16:39 | 9-6   | Н3     |                                    |
| ASSIST by ROBINSON,SASHA         | 16:39 |       |        |                                    |
|                                  | 16:26 |       |        | TURNOVER by JONES, ASHIA           |
| STEAL by REESE,TALONI            | 16:24 |       |        |                                    |
| TURNOVER by REESE,TALONI         | 16:21 |       |        |                                    |
|                                  | 16:20 |       |        | STEAL by JONES, ASHIA              |
|                                  | 16:14 | 12-6  | H 6    | GOOD! 3PTR by SCHUBERT,KATIE       |
| GOOD! LAYUP by DICKEY,SARA       | 16:01 | 12-8  | H 4    |                                    |
| ASSIST by ROBINSON,SASHA         | 16:01 |       |        |                                    |
|                                  | 15:46 | 15-8  | H 7    | GOOD! 3PTR by WARD,JESSY           |
|                                  | 15:46 |       |        | ASSIST by JONES, ASHIA             |
|                                  | 15:38 |       |        | FOUL by SCHUBERT, KATIE            |
| TIMEOUT MEDIA                    | 15:38 |       |        |                                    |
| SUB IN: FRIDAY,LAURA             | 15:38 |       |        |                                    |
| SUB OUT: REESE,TALONI            | 15:38 |       |        |                                    |
|                                  | 15:38 |       |        | SUB IN: TYSON,KARISMA              |
|                                  | 15:38 |       |        | SUB IN: CALDWELL, TIARA            |
|                                  | 15:38 |       |        | SUB IN: WOOLFOLK,DANIELLE          |
|                                  |       |       |        |                                    |
|                                  | 15:38 |       |        | SUB OUT: WARFIELD-CROSS,SHAI       |
|                                  | 15:38 |       |        | SUB OUT: SCHUBERT,KATIE            |
|                                  | 15:38 |       |        | SUB OUT: JACKSON,MONIQUE           |
|                                  | 15:30 |       |        | FOUL by JONES, ASHIA               |
| GOOD! FT by DICKEY,SARA          | 15:30 | 15-9  | H 6    |                                    |
| GOOD! FT by DICKEY,SARA          | 15:30 | 15-10 | H 5    |                                    |
|                                  | 15:18 |       |        | TURNOVER by JONES, ASHIA           |
| STEAL by FRIDAY,LAURA            | 15:16 |       |        |                                    |
| GOOD! 3PTR by DICKEY,SARA        | 15:12 | 15-13 | H 2    |                                    |
| ASSIST by LADD,MALLORY           | 15:12 |       |        |                                    |
|                                  | 14:52 |       |        | TURNOVER by WARFIELD-CROSS,SHAI    |
| STEAL by FRIDAY,LAURA            | 14:51 |       |        |                                    |
| GOOD! LAYUP by JOHNSON,KENYIA    | 14:48 | 15-15 | Т      |                                    |
|                                  | 14:48 |       |        | FOUL by TYSON,KARISMA              |
| MISSED FT by JOHNSON,KENYIA      | 14:48 |       |        | TOOL BY TTOON, TO THIOWAY          |
| MIGGED I I by BOTINGON, KENTIA   | 14:48 |       |        | DEDOLIND (DEE) by TVCON (A DICMA   |
| FOLIL IN EDIDAY LAUDA            |       |       |        | REBOUND (DEF) by TYSON,KARISMA     |
| FOUL by FRIDAY,LAURA             | 14:36 |       |        | OCCULANUEL CALBUTAL TARA           |
|                                  | 14:27 | 17-15 | H 2    | GOOD! LAYUP by CALDWELL,TIARA      |
|                                  | 14:27 |       |        | ASSIST by JONES, ASHIA             |
| GOOD! LAYUP by DICKEY,SARA       | 14:17 | 17-17 | Т      |                                    |
| ASSIST by JOHNSON,KENYIA         | 14:17 |       |        |                                    |
| FOUL by ROBINSON,SASHA           | 14:01 |       |        |                                    |
|                                  | 14:01 | 18-17 | H 1    | GOOD! FT by TYSON,KARISMA          |
|                                  | 14:01 |       |        | MISSED FT by TYSON,KARISMA         |
| REBOUND (DEF) by ROBINSON,SASHA  | 14:01 |       |        |                                    |
| SUB IN: HART,KHRISTIAN           | 14:01 |       |        |                                    |
| SUB IN: REESE,TALONI             | 14:01 |       |        |                                    |
| SUB OUT: FRIDAY,LAURA            | 14:01 |       |        |                                    |
| SUB OUT: JOHNSON,KENYIA          | 14:01 |       |        |                                    |
|                                  | 14:01 |       |        | SUB IN: HOWARD,HALEY               |
|                                  |       |       |        |                                    |
|                                  | 14:01 |       |        | SUB IN: ROBERTS, CHELSEA           |
|                                  | 14:01 |       |        | SUB IN: WARFIELD-CROSS,SHAI        |
|                                  | 14:01 |       |        | SUB OUT: WARD, JESSY               |
|                                  | 14:01 |       |        | SUB OUT: JONES,ASHIA               |
|                                  |       |       |        |                                    |

| VISITORS: Evansville                               | Time           | Score | Margin | HOME: UT Martin                                  |
|----------------------------------------------------|----------------|-------|--------|--------------------------------------------------|
| TURNOVER by ROBINSON,SASHA                         | 14:01<br>13:58 |       |        | SUB OUT: WOOLFOLK,DANIELLE                       |
| TURNOVER BY HUBINSON, SASHA                        | 13:57          |       |        | STEAL by TYSON,KARISMA                           |
|                                                    | 13:44          |       |        | TURNOVER by HOWARD,HALEY                         |
| STEAL by REESE,TALONI                              | 13:42          |       |        | 10.11012/101/101/1112/                           |
| MISSED JUMPER by DICKEY,SARA                       | 13:39          |       |        |                                                  |
|                                                    | 13:39          |       |        | REBOUND (DEF) by CALDWELL, TIARA                 |
|                                                    | 13:23          |       |        | MISSED 3PTR by TYSON,KARISMA                     |
|                                                    | 13:23          |       |        | REBOUND (OFF) by CALDWELL, TIARA                 |
|                                                    | 13:18          | 20-17 | H 3    | GOOD! LAYUP by CALDWELL,TIARA                    |
| MISSED JUMPER by ROBINSON, SASHA                   | 13:07          |       |        |                                                  |
| REBOUND (OFF) by DICKEY,SARA                       | 13:07          |       |        |                                                  |
| TURNOVER by ROBINSON,SASHA SUB IN: LANGSTON,PEYTON | 13:00<br>13:00 |       |        |                                                  |
| SUB OUT: ROBINSON.SASHA                            | 13:00          |       |        |                                                  |
| 30B 001. HOBINOON, 3A3HA                           | 12:41          |       |        | MISSED 3PTR by WARFIELD-CROSS,SHAI               |
|                                                    | 12:41          |       |        | REBOUND (OFF) by CALDWELL, TIARA                 |
|                                                    | 12:31          | 22-17 | H 5    | GOOD! LAYUP by HOWARD, HALEY                     |
|                                                    | 12:31          |       |        | ASSIST by WARFIELD-CROSS,SHAI                    |
| MISSED JUMPER by DICKEY,SARA                       | 12:15          |       |        |                                                  |
|                                                    | 12:15          |       |        | REBOUND (DEF) by ROBERTS, CHELSEA                |
|                                                    | 11:50          |       |        | MISSED 3PTR by ROBERTS, CHELSEA                  |
|                                                    | 11:50          |       |        | REBOUND (OFF) by TYSON,KARISMA                   |
|                                                    | 11:44          |       |        | MISSED 3PTR by HOWARD, HALEY                     |
|                                                    | 11:44          |       |        | REBOUND (OFF) by HOWARD, HALEY                   |
|                                                    | 11:40          |       |        | SUB IN: WARD,JESSY                               |
|                                                    | 11:40          |       |        | SUB IN: JONES,ASHIA                              |
|                                                    | 11:40          |       |        | SUB OUT: TYSON,KARISMA                           |
|                                                    | 11:40          |       |        | SUB OUT: CALDWELL,TIARA                          |
|                                                    | 11:39          |       |        | TURNOVER by HOWARD,HALEY                         |
| TIMEOUT MEDIA                                      | 11:39          |       |        | EQUIL LUQUIARR LIALEY                            |
| TIME OUT COOPS                                     | 11:35          |       |        | FOUL by HOWARD,HALEY                             |
| TIMEOUT 30SEC                                      | 11:29          |       |        |                                                  |
| MISSED JUMPER by LADD,MALLORY                      | 11:04          |       |        | DEDOLIND (DEE) II. DODEDTO OLIELOEA              |
|                                                    | 11:04          | 24-17 | H 7    | REBOUND (DEF) by ROBERTS, CHELSEA                |
|                                                    | 10:40<br>10:40 | 24-17 | H /    | GOOD! LAYUP by JONES, ASHIA                      |
| FOUL by LANGSTON, PEYTON                           | 10:39          |       |        | ASSIST by WARD,JESSY                             |
| FOOL BY LANGSTON, FETTON                           | 10:39          | 25-17 | H 8    | GOOD! FT by JONES,ASHIA                          |
| SUB IN: OWENS,HANNAH                               | 10:39          | 23-17 | по     | GOOD! FI BY JOINES, ASHIA                        |
| SUB IN: ROBINSON,SASHA                             | 10:39          |       |        |                                                  |
| SUB IN: JOHNSON,KENYIA                             | 10:39          |       |        |                                                  |
| SUB OUT: DICKEY,SARA                               | 10:39          |       |        |                                                  |
| SUB OUT: LADD,MALLORY                              | 10:39          |       |        |                                                  |
| SUB OUT: LANGSTON, PEYTON                          | 10:39          |       |        |                                                  |
| TURNOVER by JOHNSON,KENYIA                         | 10:35          |       |        |                                                  |
| SUB IN: FRIDAY,LAURA                               | 10:35          |       |        |                                                  |
| SUB OUT: REESE,TALONI                              | 10:35          |       |        |                                                  |
|                                                    | 10:28          |       |        | MISSED 3PTR by ROBERTS,CHELSEA                   |
|                                                    | 10:28          |       |        | REBOUND (OFF) by HOWARD, HALEY                   |
|                                                    | 10:23          | 27-17 | H 10   | GOOD! JUMPER by WARD, JESSY                      |
|                                                    | 10:23          |       |        | ASSIST by HOWARD, HALEY                          |
| TURNOVER by HART,KHRISTIAN                         | 10:01          |       |        |                                                  |
|                                                    | 09:56          |       |        | STEAL by ROBERTS, CHELSEA                        |
|                                                    | 09:54          | 30-17 | H 13   | GOOD! 3PTR by HOWARD,HALEY                       |
|                                                    | 09:54          |       |        | ASSIST by WARD,JESSY                             |
| TIMEOUT 30SEC                                      | 09:53          |       |        |                                                  |
| GOOD! LAYUP by HART,KHRISTIAN                      | 09:30          | 30-19 | H 11   |                                                  |
|                                                    | 09:14          | 33-19 | H 14   | GOOD! 3PTR by WARFIELD-CROSS,SHAI                |
|                                                    | 09:14          |       |        | ASSIST by HOWARD,HALEY                           |
| TURNOVER by LADD, MALLORY                          | 09:04          |       |        |                                                  |
| FOUL by LADD,MALLORY                               | 09:04          |       |        |                                                  |
| SUB IN: DICKEY,SARA                                | 09:04          |       |        |                                                  |
| SUB OUT: HART,KHRISTIAN                            | 09:04          |       |        | AMOOFE OFFE LIGHT FOR                            |
| DEBOUND (DEE) has JOHNSON VENUA                    | 08:59          |       |        | MISSED 3PTR by HOWARD,HALEY                      |
| REBOUND (DEF) by JOHNSON KENYIA                    | 08:59          |       |        |                                                  |
| TURNOVER by JOHNSON,KENYIA                         | 08:54<br>08:52 |       |        | OTEAL by JONES ASSUA                             |
|                                                    | 08:52<br>08:44 |       |        | STEAL by JONES,ASHIA MISSED JUMPER by WARD,JESSY |
| REBOUND (DEF) by LADD,MALLORY                      | 08:44          |       |        | WIGGED JUWIFER BY WARD, JESSY                    |
| TURNOVER by FRIDAY, LAURA                          | 08:27          |       |        |                                                  |
|                                                    | 08:25          |       |        | STEAL by ROBERTS, CHELSEA                        |
|                                                    | 08:18          |       |        | MISSED 3PTR by WARFIELD-CROSS,SHAI               |
| REBOUND (DEF) by LADD,MALLORY                      | 08:18          |       |        | SSED OF THEY WATER LED SHOOD, OTHER              |
| MISSED JUMPER by LADD, MALLORY                     | 07:57          |       |        |                                                  |
|                                                    | 07:57          |       |        | REBOUND (DEF) by HOWARD,HALEY                    |
|                                                    | 07:55          |       |        | FOUL by JONES, ASHIA                             |
| TIMEOUT media                                      | 07:55          |       |        | TOOL by CONED, NOT HA                            |
| SUB IN: LADD,MALLORY                               | 07:55          |       |        |                                                  |
| SUB OUT: OWENS,HANNAH                              | 07:55          |       |        |                                                  |
|                                                    | 07:55          |       |        | SUB IN: TYSON,KARISMA                            |
|                                                    | 07:55          |       |        | SUB IN: JACKSON,MONIQUE                          |
|                                                    |                |       |        | , , ,                                            |

| VISITORS: Evansville                           | Time           | Score | Margin | HOME: UT Martin                                              |
|------------------------------------------------|----------------|-------|--------|--------------------------------------------------------------|
|                                                | 07:55          |       |        | SUB IN: WOOLFOLK,DANIELLE                                    |
|                                                | 07:55          |       |        | SUB IN: SCHUBERT, KATIE                                      |
|                                                | 07:55          |       |        | SUB IN: CALDWELL, TIARA                                      |
|                                                | 07:55          |       |        | SUB OUT: WARD, JESSY                                         |
|                                                | 07:55          |       |        | SUB OUT: HOWARD,HALEY                                        |
|                                                | 07:55<br>07:55 |       |        | SUB OUT: ROBERTS,CHELSEA<br>SUB OUT: WARFIELD-CROSS,SHAI     |
|                                                | 07:55          |       |        | SUB OUT: WARFIELD-ONOSS, SHAI                                |
| GOOD! 3PTR by LADD,MALLORY                     | 07:36          | 33-22 | H 11   | SOB COT. SONES, ASTIIA                                       |
| GOOD! 3PTR by LADD, WALLORY                    | 07:31          | 33-25 | H 8    |                                                              |
| ASSIST by FRIDAY,LAURA                         | 07:31          | 33-23 | 110    |                                                              |
| AGGIOT BY THIDAT, ENOUGH                       | 07:22          |       |        | MISSED 3PTR by SCHUBERT,KATIE                                |
| REBOUND (DEF) by TEAM                          | 07:22          |       |        | wildoeb of firthy dorldbertf,tottle                          |
| 1250015 (52170) 127111                         | 07:07          |       |        | MISSED 3PTR by TYSON,KARISMA                                 |
|                                                | 07:07          |       |        | REBOUND (OFF) by CALDWELL, TIARA                             |
|                                                | 07:03          | 35-25 | H 10   | GOOD! LAYUP by CALDWELL, TIARA                               |
| GOOD! JUMPER by DICKEY,SARA                    | 06:16          | 35-27 | H 8    | GOOD. ENTO, Of GREEKEEL, IMMER                               |
| ASSIST by JOHNSON,KENYIA                       | 06:16          |       |        |                                                              |
| ,                                              | 06:09          |       |        | MISSED 3PTR by TYSON,KARISMA                                 |
|                                                | 06:09          |       |        | REBOUND (OFF) by CALDWELL, TIARA                             |
|                                                | 06:04          |       |        | MISSED LAYUP by CALDWELL, TIARA                              |
|                                                | 06:04          |       |        | REBOUND (OFF) by TYSON,KARISMA                               |
|                                                | 05:58          | 37-27 | H 10   | GOOD! JUMPER by JACKSON,MONIQUE                              |
|                                                | 05:58          |       |        | ASSIST by SCHUBERT,KATIE                                     |
| GOOD! LAYUP by DICKEY,SARA                     | 05:43          | 37-29 | H 8    | needer by concern, with                                      |
| ASSIST by JOHNSON, KENYIA                      | 05:43          | 2. 20 |        |                                                              |
|                                                | 05:15          |       |        | MISSED JUMPER by JACKSON,MONIQUE                             |
|                                                | 05:15          |       |        | REBOUND (OFF) by CALDWELL, TIARA                             |
| FOUL by LADD,MALLORY                           | 05:11          |       |        | TESSONS (OTT) by GRESTIELE, THIRD                            |
| 1 00E 87 E1188,111 1EE0111                     | 05:09          |       |        | MISSED FT by CALDWELL, TIARA                                 |
|                                                | 05:09          |       |        | MISSED FT by CALDWELL, TIARA                                 |
| REBOUND (DEADB) by TEAM                        | 05:09          |       |        | micoeb 11 by Grestiere, milit                                |
| SUB IN: OWENS,HANNAH                           | 05:09          |       |        |                                                              |
| SUB IN: HART,KHRISTIAN                         | 05:09          |       |        |                                                              |
| SUB OUT: FRIDAY,LAURA                          | 05:09          |       |        |                                                              |
| SUB OUT: JOHNSON,KENYIA                        | 05:09          |       |        |                                                              |
| MISSED FT by OWENS, HANNAH                     | 05:01          |       |        |                                                              |
| inious in sy one io, in the ini                | 05:01          |       |        | REBOUND (DEF) by TEAM                                        |
| TURNOVER by JOHNSON,KENYIA                     | 04:52          |       |        | TIEBOOND (BET) BY TEXM                                       |
| TOTALO VETTBY BOTINGON, NEWTON                 | 04:49          |       |        | STEAL by SCHUBERT, KATIE                                     |
| FOUL by HART,KHRISTIAN                         | 04:45          |       |        | 012/12 by 00/1032/11,1411/12                                 |
| 1 002 by 1 m 1 1 1 1 1 1 1 1 1 1 1 1 1 1 1 1 1 | 04:44          | 40-29 | H 11   | GOOD! 3PTR by TYSON,KARISMA                                  |
|                                                | 04:44          |       |        | ASSIST by SCHUBERT,KATIE                                     |
| MISSED 3PTR by DICKEY,SARA                     | 04:24          |       |        | needer by conditioning                                       |
| modes of this plane is small                   | 04:24          |       |        | REBOUND (DEF) by SCHUBERT,KATIE                              |
|                                                | 04:19          |       |        | MISSED JUMPER by JACKSON,MONIQUE                             |
|                                                | 04:19          |       |        | REBOUND (OFF) by JACKSON,MONIQUE                             |
|                                                | 04:16          |       |        | MISSED 3PTR by TYSON,KARISMA                                 |
| REBOUND (DEF) by DICKEY,SARA                   | 04:16          |       |        | WINDOLD OF THIS PROCESSION OF THE OWNER.                     |
| TURNOVER by DICKEY,SARA                        | 04:09          |       |        |                                                              |
| TOTING VETTOY BIONET, SHIPN                    | 04:06          |       |        | STEAL by TYSON,KARISMA                                       |
|                                                | 04:04          |       |        | MISSED 3PTR by SCHUBERT,KATIE                                |
| REBOUND (DEF) by TEAM                          | 04:04          |       |        | WIGGED OF THE DY GOTIODETT, KATTE                            |
| SUB IN: LANGSTON,PEYTON                        | 03:33          |       |        |                                                              |
| SUB IN: REESE,TALONI                           | 03:33          |       |        |                                                              |
| SUB OUT: OWENS,HANNAH                          | 03:33          |       |        |                                                              |
| SUB OUT: LADD,MALLORY                          | 03:33          |       |        |                                                              |
|                                                | 03:33          |       |        | SUB IN: JONES, ASHIA                                         |
|                                                | 03:33          |       |        | SUB IN: WARFIELD-CROSS,SHAI                                  |
|                                                | 03:33          |       |        | SUB IN: WARFIELD-CHOSS, SHAI                                 |
|                                                | 03:33          |       |        | SUB OUT: JACKSON,MONIQUE                                     |
|                                                | 03:33          |       |        | SUB OUT: JACKSON, MONIQUE SUB OUT: WOOLFOLK, DANIELLE        |
|                                                | 03:33          |       |        | SUB OUT: WOOLFOLK,DANIELLE<br>SUB OUT: CALDWELL,TIARA        |
|                                                | 03:30          |       |        | FOUL by HOWARD,HALEY                                         |
| TURNOVER by REESE,TALONI                       | 03:24          |       |        | FOUL BY HOWARD, HALEY                                        |
| TORNOVER BY REESE, TALONI                      | 03:23          |       |        | CTEAL by TVCON KADICMA                                       |
|                                                | 03:13          |       |        | STEAL by TYSON,KARISMA<br>MISSED 3PTR by WARFIELD-CROSS,SHAI |
| DEDOLIND (DEE) by LANGSTON DEVTON              | 03:13          |       |        | WIGGED OF TH DY WARFIELD-CHOGG, SHAI                         |
| REBOUND (DEF) by LANGSTON, PEYTON              |                | 40.01 | 110    |                                                              |
| GOOD! LAYUP by DICKEY,SARA                     | 02:58<br>02:58 | 40-31 | H 9    |                                                              |
| ASSIST by HART,KHRISTIAN                       |                |       |        |                                                              |
| FOUL by LANGSTON,PEYTON                        | 02:42          | A1 01 | H 10   | COORIET EN HOWARD HAVEY                                      |
|                                                | 02:42          | 41-31 |        | GOOD ET by HOWARD HALEY                                      |
| TURNOVER by DICKEY CARA                        | 02:42          | 42-31 | H 11   | GOOD! FT by HOWARD, HALEY                                    |
| TURNOVER by DICKEY,SARA                        | 02:38          |       |        | OTEAL b.: TVOON KARIOMA                                      |
|                                                | 02:36          | 44.04 | 11.10  | STEAL by TYSON,KARISMA                                       |
|                                                | 02:35          | 44-31 | H 13   | GOOD! LAYUP by JONES, ASHIA                                  |
| TUDNOVED by DIOKEY CARA                        | 02:35          |       |        | ASSIST by HOWARD,HALEY                                       |
| TURNOVER by DICKEY,SARA                        | 02:25          |       |        |                                                              |
|                                                | 02:23          |       |        | STEAL by WARFIELD-CROSS,SHAI                                 |
|                                                | 02:21          |       |        | TURNOVER by WARFIELD-CROSS,SHAI                              |
| OOODI ET his DIOKEN O. S.                      | 02:21          |       | 11.10  | FOUL by WARFIELD-CROSS,SHAI                                  |
| GOOD! FT by DICKEY,SARA                        | 02:21          | 44-32 | H 12   |                                                              |
|                                                |                |       |        |                                                              |

| VISITORS: Evansville         | Time  | Score | Margin | HOME: UT Martin                |
|------------------------------|-------|-------|--------|--------------------------------|
| MISSED FT by DICKEY,SARA     | 02:21 |       |        |                                |
|                              | 02:21 |       |        | REBOUND (DEF) by HOWARD, HALEY |
| SUB IN: FRIDAY,LAURA         | 02:21 |       |        |                                |
| SUB OUT: REESE,TALONI        | 02:21 |       |        |                                |
|                              | 02:21 |       |        | SUB IN: WARD,JESSY             |
|                              | 02:21 |       |        | SUB OUT: WARFIELD-CROSS,SHAI   |
|                              | 02:03 | 46-32 | H 14   | GOOD! LAYUP by JONES,ASHIA     |
|                              | 02:03 |       |        | ASSIST by HOWARD,HALEY         |
| TURNOVER by DICKEY,SARA      | 01:48 |       |        |                                |
|                              | 01:19 |       |        | TURNOVER by JONES, ASHIA       |
| MISSED JUMPER by DICKEY,SARA | 00:52 |       |        |                                |
|                              | 00:52 |       |        | REBOUND (DEF) by TYSON,KARISMA |
|                              | 00:31 |       |        | MISSED 3PTR by WARD, JESSY     |
|                              | 00:31 |       |        | REBOUND (OFF) by WARD, JESSY   |