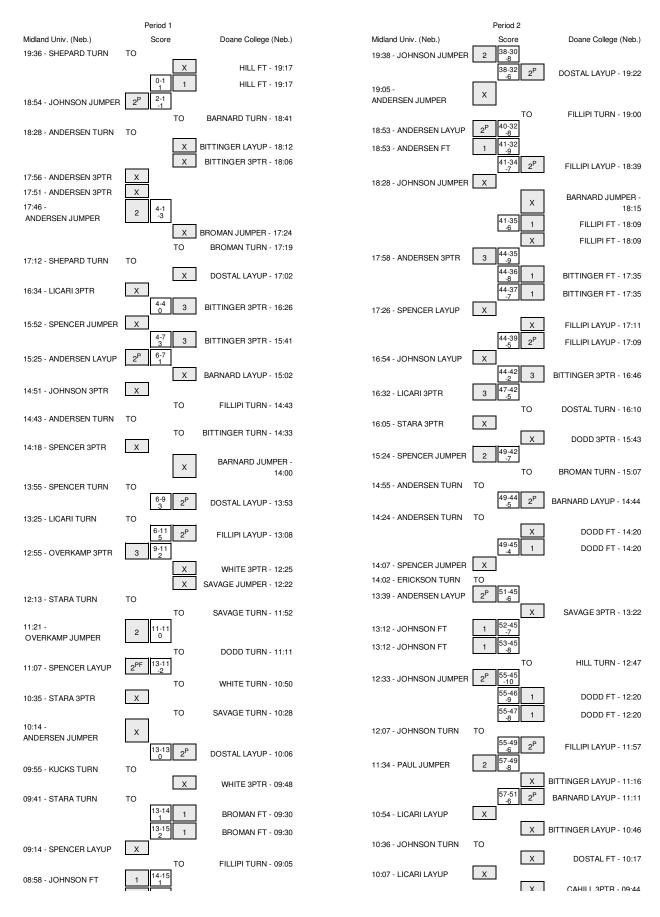

Officials: Mike Hempel, Jeremy McHugh, Jim Hempel

Technical Fouls: Midland Univ. (Neb.)- None. Doane College (Neb.)- None.

Attendance: 290

Midland receiving votes in NAIA D2 poll

| Score by periods     | 1st | 2nd | Total |
|----------------------|-----|-----|-------|
| Midland Univ. (Neb.) | 36  | 38  | 74    |
| Doane College        | 30  | 45  | 75    |
| (Neb.)               |     |     |       |

Off 2nd Fast Paint Off T/O 2nd Chance Fast Break Bench Points 2 Midland Univ. (Neb.) 22 18 2 27 Doane College (Neb.) 2 22 0 38

Largest lead - Midland Univ. (Neb.) by 10 2nd-12:33; Doane College (Neb.) by 5 1st-13:08 Score tied - 9 times Lead changed - 14 times