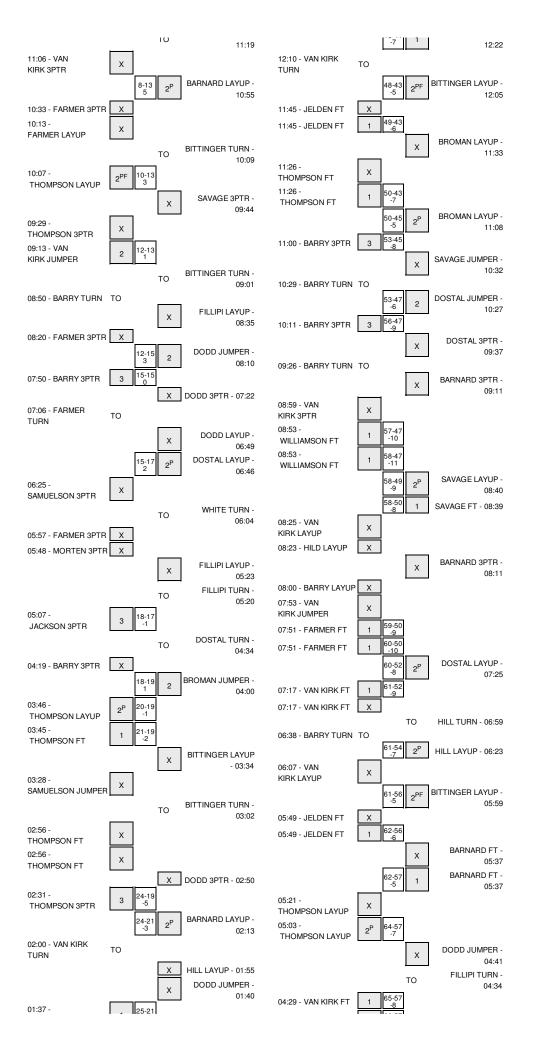

| REBOUND (DEF) by VAN KIRK,JAMIE     | 12:25 |       |     |                                    |
|-------------------------------------|-------|-------|-----|------------------------------------|
|                                     | 12:12 |       |     | FOUL by DODD, MCKENNA              |
|                                     | 12:12 |       |     | SUB IN: HILL, MORGAN               |
|                                     | 12:12 |       |     | SUB IN: BROMAN, HEATHER            |
|                                     | 12:12 |       |     | SUB OUT: FILLIPI,MAGGIE            |
|                                     | 12:12 |       |     | SUB OUT: DOSTAL,HANNAH             |
| MISSED JUMPER by VAN KIRK,JAMIE     | 12:12 |       |     | 500 001. 003 TAL, HANNAH           |
|                                     |       |       |     |                                    |
|                                     | 12:10 |       |     | REBOUND (DEF) by WHITE, BRITTANY   |
| SUB IN: BARRY, MICHAELA             | 11:57 |       |     |                                    |
| SUB OUT: JACKSON, ABBY              | 11:57 |       |     |                                    |
| FOUL by JELDEN, RACHEL              | 11:51 |       |     |                                    |
|                                     | 11:46 | 11-6  | H 5 | GOOD! LAYUP by BROMAN, HEATHER     |
| GOOD! JUMPER by VAN KIRK, JAMIE     | 11:30 | 11-8  | H 3 |                                    |
|                                     | 11:19 |       |     | TURNOVER by BROMAN, HEATHER        |
|                                     | 11:19 |       |     | SUB IN: BARNARD, HANAH             |
|                                     | 11:19 |       |     | SUB IN: SAVAGE, BROOKE             |
|                                     | 11:19 |       |     | SUB OUT: WHITE, BRITTANY           |
|                                     | 11:19 |       |     | SUB OUT: DODD,MCKENNA              |
| MISSED 3PTR by VAN KIRK,JAMIE       | 11:06 |       |     |                                    |
|                                     | 11:06 |       |     | REBOUND (DEF) by BROMAN, HEATHER   |
|                                     |       |       |     |                                    |
|                                     | 10:55 | 13-8  | H 5 | GOOD! LAYUP by BARNARD,HANAH       |
| TIMEOUT 20SEC                       | 10:48 |       |     |                                    |
| MISSED 3PTR by FARMER, SHANELLE     | 10:33 |       |     |                                    |
| REBOUND (OFF) by TEAM               | 10:33 |       |     |                                    |
| MISSED LAYUP by FARMER, SHANELLE    | 10:13 |       |     |                                    |
|                                     | 10:13 |       |     | REBOUND (DEF) by BITTINGER, SHELBI |
|                                     | 10:09 |       |     | TURNOVER by BITTINGER, SHELBI      |
| STEAL by FARMER, SHANELLE           | 10:08 |       |     |                                    |
| GOOD! LAYUP by THOMPSON, TEEKA      | 10:07 | 13-10 | Н 3 |                                    |
| ASSIST by FARMER, SHANELLE          | 10:07 |       | -   |                                    |
| Notion by Printine Pijon Nine EEE   | 09:44 |       |     | MISSED 3PTR by SAVAGE, BROOKE      |
|                                     |       |       |     |                                    |
|                                     | 09:44 |       |     |                                    |
| MISSED 3PTR by THOMPSON, TEEKA      | 09:29 |       |     |                                    |
| REBOUND (OFF) by JELDEN, RACHEL     | 09:29 |       |     |                                    |
| GOOD! JUMPER by VAN KIRK, JAMIE     | 09:13 | 13-12 | H 1 |                                    |
| ASSIST by JELDEN, RACHEL            | 09:08 |       |     |                                    |
|                                     | 09:01 |       |     | TURNOVER by BITTINGER, SHELBI      |
| STEAL by VAN KIRK, JAMIE            | 09:00 |       |     |                                    |
| FOUL by BARRY, MICHAELA             | 08:50 |       |     |                                    |
| TURNOVER by BARRY, MICHAELA         | 08:50 |       |     |                                    |
| SUB IN: MORTEN, CHELSEY             | 08:50 |       |     |                                    |
| SUB IN: WILLIAMSON, SIERRA          | 08:50 |       |     |                                    |
| SUB IN: SAMUELSON, HALLEY           | 08:50 |       |     |                                    |
|                                     |       |       |     |                                    |
| SUB OUT: THOMPSON, TEEKA            | 08:50 |       |     |                                    |
| SUB OUT: VAN KIRK,JAMIE             | 08:50 |       |     |                                    |
| SUB OUT: JELDEN, RACHEL             | 08:50 |       |     |                                    |
|                                     | 08:50 |       |     | SUB IN: FILLIPI,MAGGIE             |
|                                     | 08:50 |       |     | SUB IN: DOSTAL, HANNAH             |
|                                     | 08:50 |       |     | SUB OUT: SAVAGE, BROOKE            |
|                                     | 08:50 |       |     | SUB OUT: BROMAN, HEATHER           |
|                                     | 08:35 |       |     | MISSED LAYUP by FILLIPI, MAGGIE    |
| REBOUND (DEF) by TEAM               | 08:35 |       |     | ····, , , ···                      |
|                                     | 08:34 |       |     | SUB IN: DODD,MCKENNA               |
|                                     | 08:34 |       |     | SUB OUT: HILL,MORGAN               |
|                                     |       |       |     | SUB OUT. HILL, MONGAIN             |
| MISSED 3PTR by FARMER, SHANELLE     | 08:20 |       |     |                                    |
|                                     | 08:20 |       |     | REBOUND (DEF) by BITTINGER, SHELBI |
|                                     | 08:10 | 15-12 | H 3 | GOOD! JUMPER by DODD, MCKENNA      |
| GOOD! 3PTR by BARRY, MICHAELA       | 07:50 | 15-15 | Т   |                                    |
| ASSIST by FARMER, SHANELLE          | 07:50 |       |     |                                    |
| FOUL by FARMER, SHANELLE            | 07:36 |       |     |                                    |
|                                     | 07:22 |       |     | MISSED 3PTR by DODD, MCKENNA       |
| REBOUND (DEF) by BARRY, MICHAELA    | 07:22 |       |     |                                    |
|                                     | 07:11 |       |     | FOUL by FILLIPI,MAGGIE             |
|                                     | 07:11 |       |     | SUB IN: WHITE,BRITTANY             |
|                                     |       |       |     | SUB OUT: BITTINGER,SHELBI          |
|                                     | 07:11 |       |     | SUB OUT: BITTINGER, SHELBI         |
| TURNOVER by FARMER, SHANELLE        | 07:06 |       |     |                                    |
|                                     | 07:05 |       |     | STEAL by DODD,MCKENNA              |
|                                     | 06:49 |       |     | MISSED LAYUP by DODD, MCKENNA      |
|                                     | 06:49 |       |     | REBOUND (OFF) by DOSTAL, HANNAH    |
|                                     | 06:46 | 17-15 | H 2 | GOOD! LAYUP by DOSTAL, HANNAH      |
| MISSED 3PTR by SAMUELSON, HALLEY    | 06:25 |       |     |                                    |
|                                     | 06:25 |       |     | REBOUND (DEF) by FILLIPI, MAGGIE   |
|                                     | 06:04 |       |     | TURNOVER by WHITE, BRITTANY        |
|                                     | 06:04 |       |     |                                    |
|                                     |       |       |     |                                    |
| MISSED 3PTR by FARMER, SHANELLE     | 05:57 |       |     |                                    |
| REBOUND (OFF) by BARRY, MICHAELA    | 05:57 |       |     |                                    |
| MISSED 3PTR by MORTEN, CHELSEY      | 05:48 |       |     |                                    |
|                                     | 05:48 |       |     | REBOUND (DEF) by FILLIPI, MAGGIE   |
|                                     | 05:23 |       |     | MISSED LAYUP by FILLIPI, MAGGIE    |
| REBOUND (DEF) by WILLIAMSON, SIERRA | 05:23 |       |     |                                    |
|                                     | 05:20 |       |     | TURNOVER by FILLIPI, MAGGIE        |
| SUB IN: JACKSON, ABBY               | 05:20 |       |     |                                    |
| SUB IN: THOMPSON, TEEKA             | 05:20 |       |     |                                    |
| COD IN. THOMI CON, TELIA            | 00.20 |       |     |                                    |