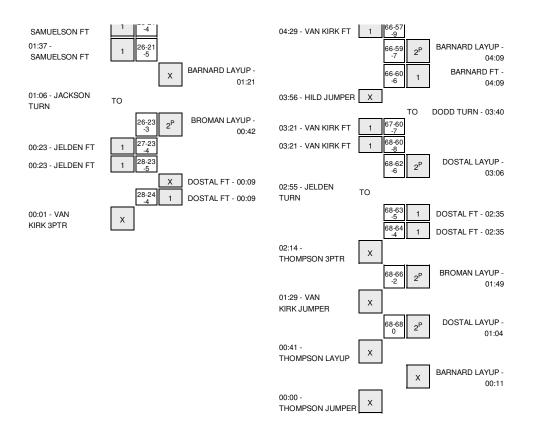

| REBOUND (DEF) by VAN KIRK,JAMIE     | 12:25 |       |     |                                    |
|-------------------------------------|-------|-------|-----|------------------------------------|
|                                     | 12:12 |       |     | FOUL by DODD, MCKENNA              |
|                                     | 12:12 |       |     | SUB IN: HILL, MORGAN               |
|                                     | 12:12 |       |     | SUB IN: BROMAN, HEATHER            |
|                                     | 12:12 |       |     | SUB OUT: FILLIPI,MAGGIE            |
|                                     | 12:12 |       |     | SUB OUT: DOSTAL,HANNAH             |
| MISSED JUMPER by VAN KIRK,JAMIE     | 12:12 |       |     | 500 001. 003 TAL, HANNAH           |
|                                     |       |       |     |                                    |
|                                     | 12:10 |       |     | REBOUND (DEF) by WHITE, BRITTANY   |
| SUB IN: BARRY, MICHAELA             | 11:57 |       |     |                                    |
| SUB OUT: JACKSON, ABBY              | 11:57 |       |     |                                    |
| FOUL by JELDEN, RACHEL              | 11:51 |       |     |                                    |
|                                     | 11:46 | 11-6  | H 5 | GOOD! LAYUP by BROMAN, HEATHER     |
| GOOD! JUMPER by VAN KIRK, JAMIE     | 11:30 | 11-8  | H 3 |                                    |
|                                     | 11:19 |       |     | TURNOVER by BROMAN, HEATHER        |
|                                     | 11:19 |       |     | SUB IN: BARNARD, HANAH             |
|                                     | 11:19 |       |     | SUB IN: SAVAGE, BROOKE             |
|                                     | 11:19 |       |     | SUB OUT: WHITE, BRITTANY           |
|                                     | 11:19 |       |     | SUB OUT: DODD,MCKENNA              |
| MISSED 3PTR by VAN KIRK,JAMIE       | 11:06 |       |     |                                    |
|                                     | 11:06 |       |     | REBOUND (DEF) by BROMAN, HEATHER   |
|                                     |       |       |     |                                    |
|                                     | 10:55 | 13-8  | H 5 | GOOD! LAYUP by BARNARD,HANAH       |
| TIMEOUT 20SEC                       | 10:48 |       |     |                                    |
| MISSED 3PTR by FARMER, SHANELLE     | 10:33 |       |     |                                    |
| REBOUND (OFF) by TEAM               | 10:33 |       |     |                                    |
| MISSED LAYUP by FARMER, SHANELLE    | 10:13 |       |     |                                    |
|                                     | 10:13 |       |     | REBOUND (DEF) by BITTINGER, SHELBI |
|                                     | 10:09 |       |     | TURNOVER by BITTINGER, SHELBI      |
| STEAL by FARMER, SHANELLE           | 10:08 |       |     |                                    |
| GOOD! LAYUP by THOMPSON, TEEKA      | 10:07 | 13-10 | Н 3 |                                    |
| ASSIST by FARMER, SHANELLE          | 10:07 |       | -   |                                    |
| Notion by Printine Pijon Nine EEE   | 09:44 |       |     | MISSED 3PTR by SAVAGE, BROOKE      |
|                                     |       |       |     |                                    |
|                                     | 09:44 |       |     |                                    |
| MISSED 3PTR by THOMPSON, TEEKA      | 09:29 |       |     |                                    |
| REBOUND (OFF) by JELDEN, RACHEL     | 09:29 |       |     |                                    |
| GOOD! JUMPER by VAN KIRK, JAMIE     | 09:13 | 13-12 | H 1 |                                    |
| ASSIST by JELDEN, RACHEL            | 09:08 |       |     |                                    |
|                                     | 09:01 |       |     | TURNOVER by BITTINGER, SHELBI      |
| STEAL by VAN KIRK, JAMIE            | 09:00 |       |     |                                    |
| FOUL by BARRY, MICHAELA             | 08:50 |       |     |                                    |
| TURNOVER by BARRY, MICHAELA         | 08:50 |       |     |                                    |
| SUB IN: MORTEN, CHELSEY             | 08:50 |       |     |                                    |
| SUB IN: WILLIAMSON, SIERRA          | 08:50 |       |     |                                    |
| SUB IN: SAMUELSON, HALLEY           | 08:50 |       |     |                                    |
|                                     |       |       |     |                                    |
| SUB OUT: THOMPSON, TEEKA            | 08:50 |       |     |                                    |
| SUB OUT: VAN KIRK,JAMIE             | 08:50 |       |     |                                    |
| SUB OUT: JELDEN, RACHEL             | 08:50 |       |     |                                    |
|                                     | 08:50 |       |     | SUB IN: FILLIPI,MAGGIE             |
|                                     | 08:50 |       |     | SUB IN: DOSTAL, HANNAH             |
|                                     | 08:50 |       |     | SUB OUT: SAVAGE, BROOKE            |
|                                     | 08:50 |       |     | SUB OUT: BROMAN, HEATHER           |
|                                     | 08:35 |       |     | MISSED LAYUP by FILLIPI, MAGGIE    |
| REBOUND (DEF) by TEAM               | 08:35 |       |     | ····, , , ···                      |
|                                     | 08:34 |       |     | SUB IN: DODD,MCKENNA               |
|                                     | 08:34 |       |     | SUB OUT: HILL,MORGAN               |
|                                     |       |       |     | SUB OUT. HILL, MONGAIN             |
| MISSED 3PTR by FARMER, SHANELLE     | 08:20 |       |     |                                    |
|                                     | 08:20 |       |     | REBOUND (DEF) by BITTINGER, SHELBI |
|                                     | 08:10 | 15-12 | H 3 | GOOD! JUMPER by DODD, MCKENNA      |
| GOOD! 3PTR by BARRY, MICHAELA       | 07:50 | 15-15 | Т   |                                    |
| ASSIST by FARMER, SHANELLE          | 07:50 |       |     |                                    |
| FOUL by FARMER, SHANELLE            | 07:36 |       |     |                                    |
|                                     | 07:22 |       |     | MISSED 3PTR by DODD, MCKENNA       |
| REBOUND (DEF) by BARRY, MICHAELA    | 07:22 |       |     |                                    |
|                                     | 07:11 |       |     | FOUL by FILLIPI,MAGGIE             |
|                                     | 07:11 |       |     | SUB IN: WHITE,BRITTANY             |
|                                     |       |       |     | SUB OUT: BITTINGER,SHELBI          |
|                                     | 07:11 |       |     | SUB OUT: BITTINGER, SHELBI         |
| TURNOVER by FARMER, SHANELLE        | 07:06 |       |     |                                    |
|                                     | 07:05 |       |     | STEAL by DODD,MCKENNA              |
|                                     | 06:49 |       |     | MISSED LAYUP by DODD, MCKENNA      |
|                                     | 06:49 |       |     | REBOUND (OFF) by DOSTAL, HANNAH    |
|                                     | 06:46 | 17-15 | H 2 | GOOD! LAYUP by DOSTAL, HANNAH      |
| MISSED 3PTR by SAMUELSON, HALLEY    | 06:25 |       |     |                                    |
|                                     | 06:25 |       |     | REBOUND (DEF) by FILLIPI, MAGGIE   |
|                                     | 06:04 |       |     | TURNOVER by WHITE, BRITTANY        |
|                                     | 06:04 |       |     |                                    |
|                                     |       |       |     |                                    |
| MISSED 3PTR by FARMER, SHANELLE     | 05:57 |       |     |                                    |
| REBOUND (OFF) by BARRY, MICHAELA    | 05:57 |       |     |                                    |
| MISSED 3PTR by MORTEN, CHELSEY      | 05:48 |       |     |                                    |
|                                     | 05:48 |       |     | REBOUND (DEF) by FILLIPI, MAGGIE   |
|                                     | 05:23 |       |     | MISSED LAYUP by FILLIPI, MAGGIE    |
| REBOUND (DEF) by WILLIAMSON, SIERRA | 05:23 |       |     |                                    |
|                                     | 05:20 |       |     | TURNOVER by FILLIPI, MAGGIE        |
| SUB IN: JACKSON, ABBY               | 05:20 |       |     |                                    |
| SUB IN: THOMPSON, TEEKA             | 05:20 |       |     |                                    |
| COD IN. THOMI CON, TELIA            | 00.20 |       |     |                                    |