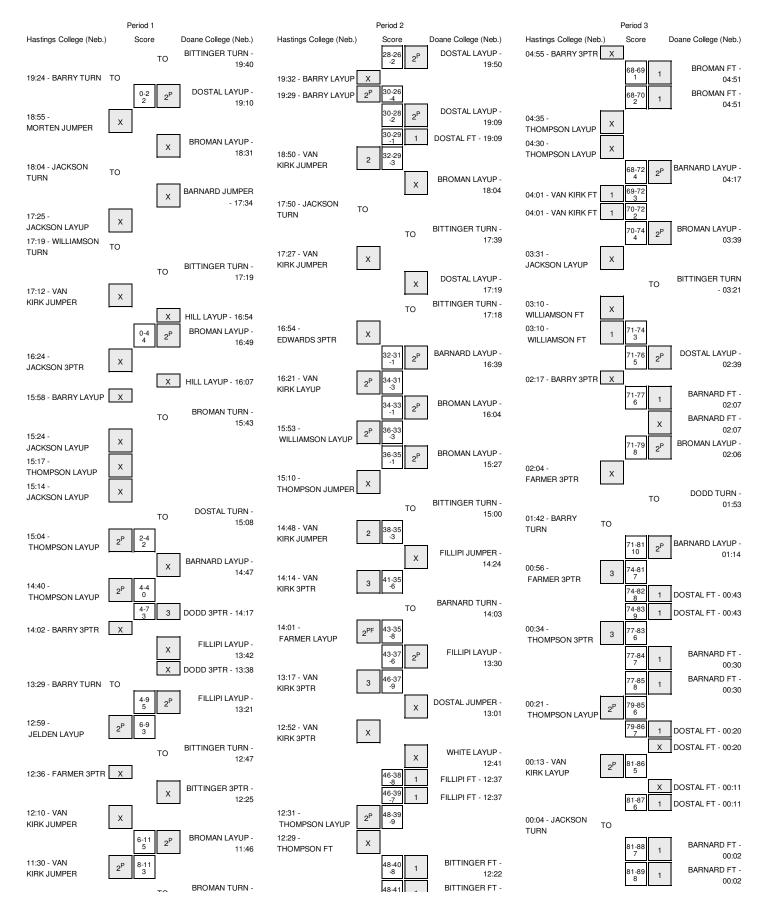

#### Hastings College (Neb.) vs Doane College (Neb.) 11/19/2014; 6:00 PM at Crete, Neb. (Haddix Center) Period 1 Play-By-Play

| ISITORS: Hastings College (Neb.)            | Time           | Score    | Margin   | HOME: Doane College (Neb.)        |
|---------------------------------------------|----------------|----------|----------|-----------------------------------|
|                                             | 19:40          |          |          | TURNOVER by BITTINGER, SHELB      |
| TEAL by JACKSON, ABBY                       | 19:38          |          |          |                                   |
| URNOVER by BARRY, MICHAELA                  | 19:24          |          |          |                                   |
|                                             | 19:10          | 2-0      | H 2      | GOOD! LAYUP by DOSTAL, HANNAH     |
| ISSED JUMPER by MORTEN, CHELSEY             | 18:55          |          |          |                                   |
|                                             | 18:55          |          |          | REBOUND (DEF) by BITTINGER, SHELB |
|                                             | 18:31          |          |          | MISSED LAYUP by BROMAN, HEATHER   |
| LOCK by WILLIAMSON, SIERRA                  | 18:31          |          |          |                                   |
| EBOUND (DEF) by WILLIAMSON, SIERRA          | 18:26          |          |          |                                   |
| URNOVER by JACKSON, ABBY                    | 18:04          |          |          |                                   |
|                                             | 17:34          |          |          | MISSED JUMPER by BARNARD, HANAF   |
| EBOUND (DEF) by WILLIAMSON, SIERRA          | 17:34          |          |          |                                   |
| IISSED LAYUP by JACKSON, ABBY               | 17:25          |          |          |                                   |
| EBOUND (OFF) by WILLIAMSON, SIERRA          | 17:25          |          |          |                                   |
| URNOVER by WILLIAMSON, SIERRA               | 17:19          |          |          |                                   |
|                                             | 17:19          |          |          | STEAL by BITTINGER, SHELB         |
|                                             | 17:19          |          |          | TURNOVER by BITTINGER,SHELB       |
| IISSED JUMPER by VAN KIRK,JAMIE             | 17:12          |          |          |                                   |
|                                             | 17:12          |          |          | REBOUND (DEF) by TEAN             |
|                                             | 16:54          |          |          | MISSED LAYUP by HILL, MORGAN      |
|                                             | 16:54          |          |          | REBOUND (OFF) by BROMAN, HEATHEF  |
|                                             | 16:49          | 4-0      | H 4      | GOOD! LAYUP by BROMAN, HEATHEF    |
| IISSED 3PTR by JACKSON, ABBY                | 16:24          |          |          |                                   |
|                                             | 16:24          |          |          | REBOUND (DEF) by DOSTAL, HANNAH   |
|                                             | 16:07          |          |          | MISSED LAYUP by HILL, MORGAN      |
| EBOUND (DEF) by BARRY,MICHAELA              | 16:07          |          |          |                                   |
| IISSED LAYUP by BARRY, MICHAELA             | 15:58          |          |          |                                   |
|                                             | 15:58          |          |          | REBOUND (DEF) by DOSTAL, HANNAH   |
| UB IN: THOMPSON, TEEKA                      | 15:52          |          |          |                                   |
| UB OUT: MORTEN,CHELSEY                      | 15:52          |          |          |                                   |
|                                             | 15:52          |          |          | SUB IN: DODD, MCKENNA             |
|                                             | 15:52          |          |          | SUB OUT: HILL,MORGAN              |
|                                             | 15:43          |          |          | TURNOVER by BROMAN, HEATHER       |
| ISSED LAYUP by JACKSON, ABBY                | 15:24          |          |          |                                   |
| EBOUND (OFF) by TEAM                        | 15:24          |          |          |                                   |
|                                             | 15:18          |          |          | SUB IN: WHITE, BRITTANY           |
|                                             | 15:18          |          |          | SUB OUT: BITTINGER,SHELB          |
|                                             | 15:17          |          |          |                                   |
|                                             | 15:17          |          |          |                                   |
| IISSED LAYUP by JACKSON, ABBY               | 15:14          |          |          |                                   |
|                                             | 15:14          |          |          | REBOUND (DEF) by DOSTAL,HANNAH    |
|                                             | 15:08          |          |          | TURNOVER by DOSTAL, HANNAH        |
|                                             | 15:06          | 4-2      | H 2      |                                   |
| OOD! LAYUP by THOMPSON, TEEKA               | 15:04          | 4-2      | H2       |                                   |
|                                             | 14:47          |          |          | MISSED LAYUP by BARNARD, HANAF    |
| EBOUND (DEF) by WILLIAMSON,SIERRA           | 14:47          |          | <b>T</b> |                                   |
|                                             | 14:40<br>14:33 | 4-4      | Т        |                                   |
| OUL by JACKSON,ABBY<br>UB IN: JELDEN.RACHEL |                |          |          |                                   |
|                                             | 14:33          |          |          |                                   |
| UB OUT: WILLIAMSON, SIERRA                  | 14:33          |          |          |                                   |
|                                             | 14:33          |          |          | SUB IN: FILLIPI,MAGGIE            |
|                                             | 14:33          | 7.4      | 11.0     |                                   |
|                                             | 14:17          | 7-4      | H 3      | GOOD! 3PTR by DODD,MCKENNA        |
|                                             | 14:17          |          |          | ASSIST by FILLIPI,MAGGIE          |
| IISSED 3PTR by BARRY, MICHAELA              | 14:02          |          |          |                                   |
|                                             | 14:02          |          |          | REBOUND (DEF) by DOSTAL, HANNAH   |
|                                             | 13:42          |          |          | MISSED LAYUP by FILLIPI,MAGGIE    |
|                                             | 13:42          |          |          | REBOUND (OFF) by DOSTAL, HANNAH   |
|                                             | 13:38          |          |          | MISSED 3PTR by DODD, MCKENNA      |
| EBOUND (DEF) by BARRY, MICHAELA             | 13:38          |          |          |                                   |
| URNOVER by BARRY, MICHAELA                  | 13:29          |          |          |                                   |
|                                             | 13:29          |          |          | STEAL by DOSTAL, HANNAH           |
|                                             | 13:29          |          |          |                                   |
| UB OUT: BARRY,MICHAELA                      | 13:29          |          |          |                                   |
|                                             | 13:29          |          |          | SUB IN: BITTINGER, SHELB          |
|                                             | 13:29          | <u> </u> | 115      | SUB OUT: BARNARD,HANAF            |
|                                             | 13:21          | 9-4      | H 5      | GOOD! LAYUP by FILLIPI,MAGGIE     |
| OOD! LAYUP by JELDEN, RACHEL                | 12:59          | 9-6      | H 3      |                                   |
|                                             | 12:59          |          |          |                                   |
| SSIST by THOMPSON, TEEKA                    |                |          |          | FOUL by BITTINGER, SHELB          |
| SSIST by THOMPSON, TEEKA                    | 12:47          |          |          |                                   |
|                                             | 12:47          |          |          | TURNOVER by BITTINGER, SHELB      |
| SSIST by THOMPSON, TEEKA                    | 12:47<br>12:36 |          |          | TURNOVER by BITTINGER,SHELB       |
|                                             | 12:47          |          |          |                                   |

| REBOUND (DEF) by VAN KIRK,JAMIE     | 12:25 |       |     |                                    |
|-------------------------------------|-------|-------|-----|------------------------------------|
|                                     | 12:12 |       |     | FOUL by DODD, MCKENNA              |
|                                     | 12:12 |       |     | SUB IN: HILL, MORGAN               |
|                                     | 12:12 |       |     | SUB IN: BROMAN, HEATHER            |
|                                     | 12:12 |       |     | SUB OUT: FILLIPI,MAGGIE            |
|                                     | 12:12 |       |     | SUB OUT: DOSTAL,HANNAH             |
| MISSED JUMPER by VAN KIRK,JAMIE     | 12:12 |       |     | 500 001. 003 TAL, HANNAH           |
|                                     |       |       |     |                                    |
|                                     | 12:10 |       |     | REBOUND (DEF) by WHITE, BRITTANY   |
| SUB IN: BARRY, MICHAELA             | 11:57 |       |     |                                    |
| SUB OUT: JACKSON, ABBY              | 11:57 |       |     |                                    |
| FOUL by JELDEN, RACHEL              | 11:51 |       |     |                                    |
|                                     | 11:46 | 11-6  | H 5 | GOOD! LAYUP by BROMAN, HEATHER     |
| GOOD! JUMPER by VAN KIRK, JAMIE     | 11:30 | 11-8  | H 3 |                                    |
|                                     | 11:19 |       |     | TURNOVER by BROMAN, HEATHER        |
|                                     | 11:19 |       |     | SUB IN: BARNARD, HANAH             |
|                                     | 11:19 |       |     | SUB IN: SAVAGE, BROOKE             |
|                                     | 11:19 |       |     | SUB OUT: WHITE, BRITTANY           |
|                                     | 11:19 |       |     | SUB OUT: DODD,MCKENNA              |
| MISSED 3PTR by VAN KIRK,JAMIE       | 11:06 |       |     |                                    |
|                                     | 11:06 |       |     | REBOUND (DEF) by BROMAN, HEATHER   |
|                                     |       |       |     |                                    |
|                                     | 10:55 | 13-8  | H 5 | GOOD! LAYUP by BARNARD,HANAH       |
| TIMEOUT 20SEC                       | 10:48 |       |     |                                    |
| MISSED 3PTR by FARMER, SHANELLE     | 10:33 |       |     |                                    |
| REBOUND (OFF) by TEAM               | 10:33 |       |     |                                    |
| MISSED LAYUP by FARMER, SHANELLE    | 10:13 |       |     |                                    |
|                                     | 10:13 |       |     | REBOUND (DEF) by BITTINGER, SHELBI |
|                                     | 10:09 |       |     | TURNOVER by BITTINGER, SHELBI      |
| STEAL by FARMER, SHANELLE           | 10:08 |       |     |                                    |
| GOOD! LAYUP by THOMPSON, TEEKA      | 10:07 | 13-10 | Н 3 |                                    |
| ASSIST by FARMER, SHANELLE          | 10:07 |       | -   |                                    |
| Notion by Printine Pijon Nine EEE   | 09:44 |       |     | MISSED 3PTR by SAVAGE, BROOKE      |
|                                     |       |       |     |                                    |
|                                     | 09:44 |       |     |                                    |
| MISSED 3PTR by THOMPSON, TEEKA      | 09:29 |       |     |                                    |
| REBOUND (OFF) by JELDEN, RACHEL     | 09:29 |       |     |                                    |
| GOOD! JUMPER by VAN KIRK, JAMIE     | 09:13 | 13-12 | H 1 |                                    |
| ASSIST by JELDEN, RACHEL            | 09:08 |       |     |                                    |
|                                     | 09:01 |       |     | TURNOVER by BITTINGER, SHELBI      |
| STEAL by VAN KIRK, JAMIE            | 09:00 |       |     |                                    |
| FOUL by BARRY, MICHAELA             | 08:50 |       |     |                                    |
| TURNOVER by BARRY, MICHAELA         | 08:50 |       |     |                                    |
| SUB IN: MORTEN, CHELSEY             | 08:50 |       |     |                                    |
| SUB IN: WILLIAMSON, SIERRA          | 08:50 |       |     |                                    |
| SUB IN: SAMUELSON, HALLEY           | 08:50 |       |     |                                    |
|                                     |       |       |     |                                    |
| SUB OUT: THOMPSON, TEEKA            | 08:50 |       |     |                                    |
| SUB OUT: VAN KIRK,JAMIE             | 08:50 |       |     |                                    |
| SUB OUT: JELDEN, RACHEL             | 08:50 |       |     |                                    |
|                                     | 08:50 |       |     | SUB IN: FILLIPI,MAGGIE             |
|                                     | 08:50 |       |     | SUB IN: DOSTAL, HANNAH             |
|                                     | 08:50 |       |     | SUB OUT: SAVAGE, BROOKE            |
|                                     | 08:50 |       |     | SUB OUT: BROMAN, HEATHER           |
|                                     | 08:35 |       |     | MISSED LAYUP by FILLIPI, MAGGIE    |
| REBOUND (DEF) by TEAM               | 08:35 |       |     | ····, , , ···                      |
|                                     | 08:34 |       |     | SUB IN: DODD,MCKENNA               |
|                                     | 08:34 |       |     | SUB OUT: HILL,MORGAN               |
|                                     |       |       |     | SUB OUT. HILL, MONGAIN             |
| MISSED 3PTR by FARMER, SHANELLE     | 08:20 |       |     |                                    |
|                                     | 08:20 |       |     | REBOUND (DEF) by BITTINGER, SHELBI |
|                                     | 08:10 | 15-12 | H 3 | GOOD! JUMPER by DODD, MCKENNA      |
| GOOD! 3PTR by BARRY, MICHAELA       | 07:50 | 15-15 | Т   |                                    |
| ASSIST by FARMER, SHANELLE          | 07:50 |       |     |                                    |
| FOUL by FARMER, SHANELLE            | 07:36 |       |     |                                    |
|                                     | 07:22 |       |     | MISSED 3PTR by DODD, MCKENNA       |
| REBOUND (DEF) by BARRY, MICHAELA    | 07:22 |       |     |                                    |
|                                     | 07:11 |       |     | FOUL by FILLIPI,MAGGIE             |
|                                     | 07:11 |       |     | SUB IN: WHITE,BRITTANY             |
|                                     |       |       |     | SUB OUT: BITTINGER,SHELBI          |
|                                     | 07:11 |       |     | SUB OUT: BITTINGER, SHELBI         |
| TURNOVER by FARMER, SHANELLE        | 07:06 |       |     |                                    |
|                                     | 07:05 |       |     | STEAL by DODD,MCKENNA              |
|                                     | 06:49 |       |     | MISSED LAYUP by DODD, MCKENNA      |
|                                     | 06:49 |       |     | REBOUND (OFF) by DOSTAL, HANNAH    |
|                                     | 06:46 | 17-15 | H 2 | GOOD! LAYUP by DOSTAL, HANNAH      |
| MISSED 3PTR by SAMUELSON, HALLEY    | 06:25 |       |     |                                    |
|                                     | 06:25 |       |     | REBOUND (DEF) by FILLIPI, MAGGIE   |
|                                     | 06:04 |       |     | TURNOVER by WHITE, BRITTANY        |
|                                     | 06:04 |       |     |                                    |
|                                     |       |       |     |                                    |
| MISSED 3PTR by FARMER, SHANELLE     | 05:57 |       |     |                                    |
| REBOUND (OFF) by BARRY, MICHAELA    | 05:57 |       |     |                                    |
| MISSED 3PTR by MORTEN, CHELSEY      | 05:48 |       |     |                                    |
|                                     | 05:48 |       |     | REBOUND (DEF) by FILLIPI, MAGGIE   |
|                                     | 05:23 |       |     | MISSED LAYUP by FILLIPI, MAGGIE    |
| REBOUND (DEF) by WILLIAMSON, SIERRA | 05:23 |       |     |                                    |
|                                     | 05:20 |       |     | TURNOVER by FILLIPI, MAGGIE        |
| SUB IN: JACKSON, ABBY               | 05:20 |       |     |                                    |
| SUB IN: THOMPSON, TEEKA             | 05:20 |       |     |                                    |
| COD IN. THOMI CON, TELIA            | 00.20 |       |     |                                    |