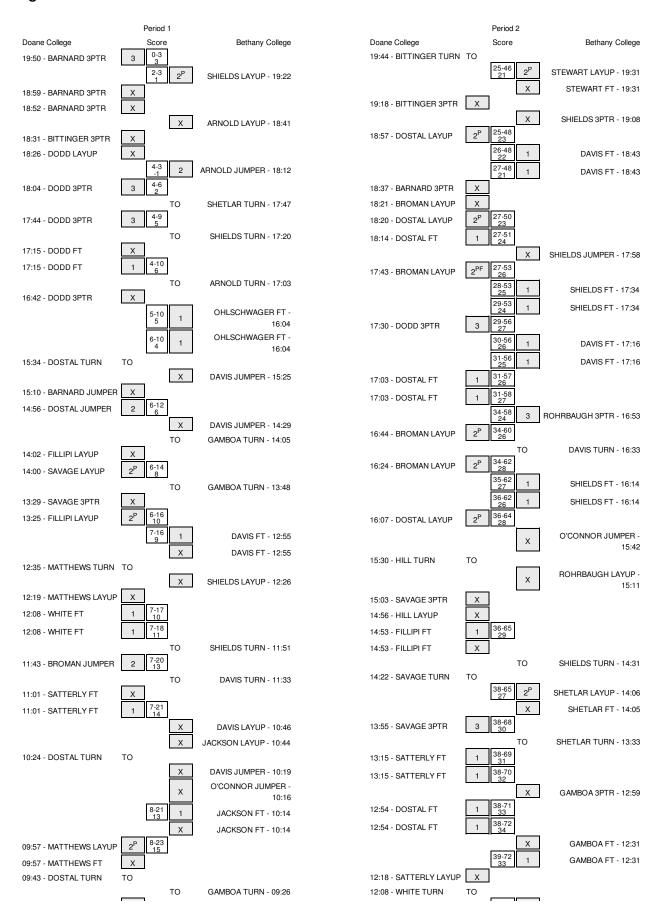

#### Bethany College vs Doane College 10/31/2014; 8:00 PM at Crete, Neb. (Haddix Center) Period 1 Play-By-Play

| HOME: Doane College                                            | Margin | Score | Time           | VISITORS: Bethany College                                                  |
|----------------------------------------------------------------|--------|-------|----------------|----------------------------------------------------------------------------|
| GOOD! 3PTR by BARNARD,HANAF                                    | H 3    | 3-0   | 19:50          |                                                                            |
| ASSIST by BROMAN,HEATHER                                       |        |       | 19:50          |                                                                            |
|                                                                | H 1    | 3-2   | 19:22          | GOOD! LAYUP by SHIELDS,ROYCE                                               |
| MISSED 3PTR by BARNARD,HANA                                    |        |       | 18:59          |                                                                            |
| REBOUND (OFF) by BITTINGER, SHELB                              |        |       | 18:59          |                                                                            |
| MISSED 3PTR by BARNARD,HANAF                                   |        |       | 18:52          | DEDOLIND (DEE) has DI EDOGE DALIE INA                                      |
|                                                                |        |       | 18:52          | REBOUND (DEF) by BLEDSOE, PAULINA                                          |
| REBOUND (DEF) by BARNARD,HANAH                                 |        |       | 18:41<br>18:41 | MISSED LAYUP by ARNOLD,TAYLOR                                              |
| MISSED 3PTR by BITTINGER,SHELB                                 |        |       | 18:31          |                                                                            |
| REBOUND (OFF) by DODD, MCKENNA                                 |        |       | 18:31          |                                                                            |
| MISSED LAYUP by DODD, MCKENNA                                  |        |       | 18:26          |                                                                            |
| WHOOLD EXTOR BY BODD, WORLDAW                                  |        |       | 18:26          | REBOUND (DEF) by TEAM                                                      |
|                                                                | V 1    | 3-4   | 18:12          | GOOD! JUMPER by ARNOLD,TAYLOR                                              |
|                                                                | • •    | 0 .   | 18:12          | ASSIST by SHIELDS,ROYCE                                                    |
| GOOD! 3PTR by DODD,MCKENNA                                     | H 2    | 6-4   | 18:04          |                                                                            |
| ASSIST by BARNARD,HANAF                                        |        |       | 18:04          |                                                                            |
|                                                                |        |       | 17:47          | TURNOVER by SHETLAR,MADDY                                                  |
| STEAL by BROMAN, HEATHER                                       |        |       | 17:47          |                                                                            |
| GOOD! 3PTR by DODD,MCKENNA                                     | H 5    | 9-4   | 17:44          |                                                                            |
| ASSIST by BROMAN, HEATHER                                      |        |       | 17:44          |                                                                            |
| ,                                                              |        |       | 17:39          | TIMEOUT 30SEC                                                              |
|                                                                |        |       | 17:20          | TURNOVER by SHIELDS,ROYCE                                                  |
| STEAL by DODD,MCKENNA                                          |        |       | 17:19          |                                                                            |
| ,                                                              |        |       | 17:15          | FOUL by SHETLAR,MADDY                                                      |
| MISSED FT by DODD,MCKENNA                                      |        |       | 17:15          | · ·                                                                        |
| REBOUND (DEADB) by TEAM                                        |        |       | 17:15          |                                                                            |
| GOOD! FT by DODD,MCKENNA                                       | H 6    | 10-4  | 17:15          |                                                                            |
| · · · · · · · · · · · · · · · · · · ·                          |        |       | 17:09          | SUB IN: OHLSCHWAGER,KRISTI                                                 |
|                                                                |        |       | 17:09          | SUB OUT: STEWART,PAIGE                                                     |
|                                                                |        |       | 17:03          | TURNOVER by ARNOLD, TAYLOR                                                 |
| MISSED 3PTR by DODD,MCKENNA                                    |        |       | 16:42          | ·                                                                          |
| ,                                                              |        |       | 16:42          | REBOUND (DEF) by DAVIS,ADRIANE                                             |
| FOUL by DODD,MCKENNA                                           |        |       | 16:25          |                                                                            |
| FOUL by BROMAN, HEATHER                                        |        |       | 16:04          |                                                                            |
| •                                                              | H 5    | 10-5  | 16:04          | GOOD! FT by OHLSCHWAGER,KRISTI                                             |
|                                                                | H 4    | 10-6  | 16:04          | GOOD! FT by OHLSCHWAGER,KRISTI                                             |
| SUB IN: SAVAGE, BROOKE                                         |        |       | 16:04          |                                                                            |
| SUB IN: FILLIPI,MAGGIE                                         |        |       | 16:04          |                                                                            |
| SUB IN: HILL, MORGAN                                           |        |       | 16:04          |                                                                            |
| SUB OUT: BITTINGER,SHELB                                       |        |       | 16:04          |                                                                            |
| SUB OUT: DODD,MCKENNA                                          |        |       | 16:04          |                                                                            |
| SUB OUT: BROMAN,HEATHER                                        |        |       | 16:04          |                                                                            |
|                                                                |        |       | 15:54          | FOUL by SHIELDS,ROYCE                                                      |
|                                                                |        |       | 15:43          | FOUL by OHLSCHWAGER,KRISTI                                                 |
| TURNOVER by DOSTAL,HANNAH                                      |        |       | 15:34          |                                                                            |
| ·                                                              |        |       | 15:33          | STEAL by ARNOLD,TAYLOR                                                     |
|                                                                |        |       | 15:25          | MISSED JUMPER by DAVIS,ADRIANE                                             |
| BLOCK by BARNARD,HANAF                                         |        |       | 15:25          |                                                                            |
| REBOUND (DEF) by DOSTAL,HANNAH                                 |        |       | 15:24          |                                                                            |
| MISSED JUMPER by BARNARD,HANAF                                 |        |       | 15:10          |                                                                            |
| REBOUND (DEADB) by TEAM                                        |        |       | 15:10          |                                                                            |
| GOOD! JUMPER by DOSTAL,HANNAH                                  | H 6    | 12-6  | 14:56          |                                                                            |
| ASSIST by SAVAGE, BROOKE                                       |        |       | 14:56          |                                                                            |
| FOUL by HILL, MORGAN                                           |        |       | 14:37          |                                                                            |
| SUB IN: DODD,MCKENNA                                           |        |       | 14:37          |                                                                            |
| SUB IN: BROMAN,HEATHER                                         |        |       | 14:37          |                                                                            |
| SUB OUT: BARNARD,HANAF                                         |        |       | 14:37          |                                                                            |
| SUB OUT: DOSTAL,HANNAH                                         |        |       | 14:37          |                                                                            |
|                                                                |        |       | 14:29          | MISSED JUMPER by DAVIS,ADRIANE                                             |
|                                                                |        |       | 14:29          | REBOUND (OFF) by SHIELDS,ROYCE                                             |
| FOUL by SAVAGE, BROOKE                                         |        |       | 14:12          |                                                                            |
|                                                                |        |       | 14:12          | SUB IN: GAMBOA,JYLL                                                        |
|                                                                |        |       | 14:12          | SUB OUT: DAVIS,ADRIANE                                                     |
| FOUL by FILLIPI,MAGGIE                                         |        |       | 14:09          |                                                                            |
| ,                                                              |        |       | 14:05          | TURNOVER by GAMBOA,JYLL                                                    |
| STEAL by FILLIPI,MAGGIE                                        |        |       | 14:05          |                                                                            |
| MISSED LAYUP by FILLIPI,MAGGIE                                 |        |       | 14:02          |                                                                            |
|                                                                |        |       | 14:02          |                                                                            |
| REBOUND (OFF) by SAVAGE BROOKE                                 |        | 14-6  | 14:00          |                                                                            |
| REBOUND (OFF) by SAVAGE,BROOKE<br>GOOD! LAYUP by SAVAGE,BROOKE | H 8    |       |                |                                                                            |
| REBOUND (OFF) by SAVAGE,BROOKE<br>GOOD! LAYUP by SAVAGE,BROOKE | H 8    |       | 13:48          | TURNOVER by GAMBOA,JYLL                                                    |
|                                                                | H 8    |       | 13:48          | TURNOVER by GAMBOA,JYLL<br>SUB IN: DAVIS.ADRIANE                           |
|                                                                | Н8     |       |                | TURNOVER by GAMBOA,JYLL<br>SUB IN: DAVIS,ADRIANE<br>SUB OUT: SHIELDS,ROYCE |