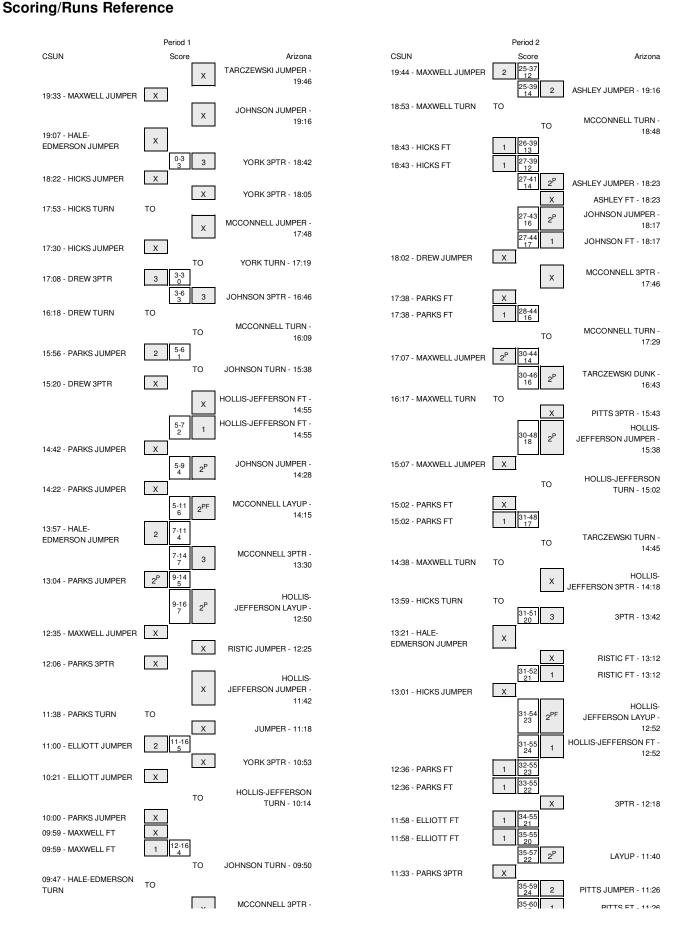

| AGGIGT by DOUGLAG, ZAGALIITI      | 00.27 |       |       |                                  |

## CSUN 68, Arizona 86

| Period 2-only | In<br>Paint | Off<br>T/O | 2nd<br>Chance | Fast<br>Break | Bench |                        |
|---------------|-------------|------------|---------------|---------------|-------|------------------------|
| CSUN          | 18          | 17         | 4             | 2             | 12    | Score tied - 0 times   |
| Arizona       | 22          | 7          | 11            | 4             | 28    | Lead changed - 0 times |

### **CSUN vs Arizona**

## 11/16/2014; 6 p.m. at Olson Court, McKale Center - Tucson, AZ



| 08:16 - DOUGLAS DUNK  2P   14-18   37-65   1   HOLLIS-JEFFERSON   37-65   28   1   HOLLIS-JEFFERSON   11   11   11   11   11   11   11                                                                                                                                                 | 0:28<br>FT -<br>0:20<br>FT -<br>0:20 |
|----------------------------------------------------------------------------------------------------------------------------------------------------------------------------------------------------------------------------------------------------------------------------------------|--------------------------------------|
| MCCONNELL JUMPER