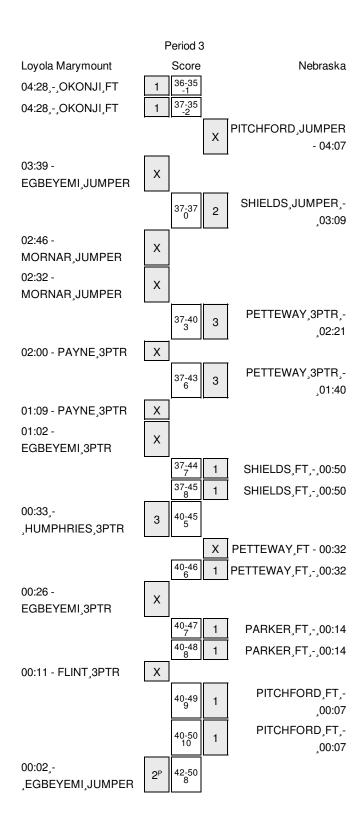

Officials: Terry Moore, Chris Beaver, Jason Baker

Technical Fouls: Loyola Marymount- None. Nebraska- None.

Attendance: 7140

| Score by periods | 1st | 2nd | 3rd | Total |
|------------------|-----|-----|-----|-------|
| Loyola Marymount | 16  | 19  | 7   | 42    |
| Nebraska         | 21  | 14  | 15  | 50    |