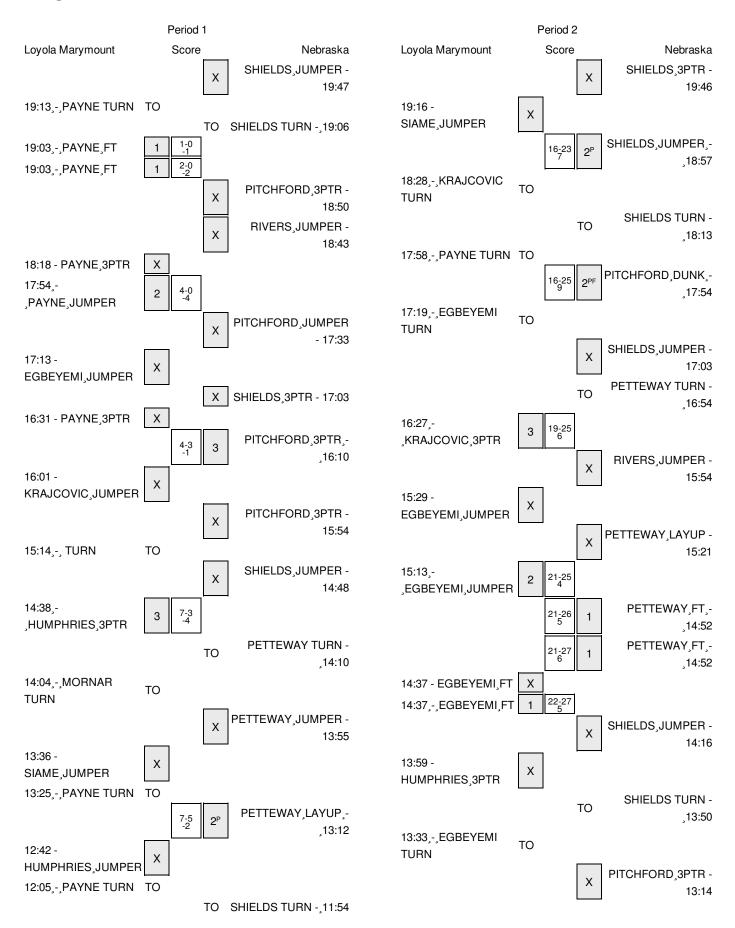

# Loyola Marymount vs Nebraska 12/23/2014; 6:30pm at Stan Sheriff Center - Honolulu, O'ahu Period 1 Play-By-Play

| VISITORS: Loyola Marymount        | Time  | Score | Margin | HOME: Nebraska                     |
|-----------------------------------|-------|-------|--------|------------------------------------|
|                                   | 19:47 |       | -      | MISSED JUMPER by SHIELDS,SHAVON    |
| REBOUND (DEF) by OKONJI,GODWIN    | 19:47 |       |        |                                    |
| TURNOVER by PAYNE,EVAN            | 19:13 |       |        |                                    |
|                                   | 19:06 |       |        | TURNOVER by SHIELDS, SHAVON        |
| STEAL by PAYNE,EVAN               | 19:04 |       |        |                                    |
|                                   | 19:03 |       |        | FOUL by PETTEWAY, TERRAN           |
| GOOD! FT by PAYNE,EVAN            | 19:03 | 0-1   | V 1    |                                    |
| GOOD! FT by PAYNE,EVAN            | 19:03 | 0-2   | V 2    |                                    |
|                                   | 18:50 |       |        | MISSED 3PTR by PITCHFORD, WALTER   |
|                                   | 18:50 |       |        | REBOUND (OFF) by SHIELDS, SHAVON   |
|                                   | 18:43 |       |        | MISSED JUMPER by RIVERS, DAVID     |
| REBOUND (DEF) by SIAME, PATSON    | 18:43 |       |        |                                    |
| MISSED 3PTR by PAYNE,EVAN         | 18:18 |       |        |                                    |
| REBOUND (OFF) by OKONJI,GODWIN    | 18:18 |       |        |                                    |
| GOOD! JUMPER by PAYNE,EVAN        | 17:54 | 0-4   | V 4    |                                    |
| ASSIST by KRAJCOVIC,SIMON         | 17:54 |       |        |                                    |
|                                   | 17:33 |       |        | MISSED JUMPER by PITCHFORD, WALTER |
| REBOUND (DEF) by OKONJI,GODWIN    | 17:33 |       |        |                                    |
| MISSED JUMPER by EGBEYEMI,AYODEJI | 17:13 |       |        |                                    |
|                                   | 17:13 |       |        | REBOUND (DEF) by PETTEWAY, TERRAN  |
|                                   | 17:03 |       |        | MISSED 3PTR by SHIELDS, SHAVON     |
| REBOUND (DEF) by OKONJI,GODWIN    | 17:03 |       |        |                                    |
| MISSED 3PTR by PAYNE,EVAN         | 16:31 |       |        |                                    |
|                                   | 16:31 |       |        | REBOUND (DEF) by PITCHFORD, WALTER |
| FOUL by PAYNE,EVAN                | 16:15 |       |        |                                    |
| SUB IN: HUMPHRIES, DAVID          | 16:15 |       |        |                                    |
| SUB IN: MORNAR,MARIN              | 16:15 |       |        |                                    |
| SUB OUT: PAYNE,EVAN               | 16:15 |       |        |                                    |
| SUB OUT: SIAME,PATSON             | 16:15 |       |        |                                    |
|                                   | 16:15 |       |        | SUB IN: SMITH, TARIN               |
|                                   | 16:15 |       |        | SUB OUT: PARKER,BENNY              |
|                                   | 16:10 | 3-4   | V 1    | GOOD! 3PTR by PITCHFORD, WALTER    |
|                                   | 16:10 |       |        | ASSIST by PETTEWAY, TERRAN         |
| MISSED JUMPER by KRAJCOVIC,SIMON  | 16:01 |       |        |                                    |
|                                   | 16:01 |       |        | REBOUND (DEF) by PITCHFORD, WALTER |
|                                   | 15:54 |       |        | TIMEOUT MEDIA                      |
|                                   | 15:54 |       |        | MISSED 3PTR by PITCHFORD, WALTER   |
| REBOUND (DEF) by OKONJI,GODWIN    | 15:54 |       |        |                                    |
|                                   | 15:54 |       |        | SUB IN: WEBSTER,TAI                |
|                                   | 15:54 |       |        | SUB OUT: RIVERS,DAVID              |
| TURNOVER by TEAM                  | 15:14 |       |        |                                    |
| FOUL by MORNAR, MARIN             | 15:04 |       |        |                                    |
|                                   | 15:04 |       |        | SUB IN: RIVERS,DAVID               |
|                                   | 15:04 |       |        | SUB OUT: PETTEWAY, TERRAN          |
|                                   | 14:48 |       |        | MISSED JUMPER by SHIELDS, SHAVON   |
| REBOUND (DEF) by KRAJCOVIC,SIMON  | 14:48 |       |        |                                    |
| GOOD! 3PTR by HUMPHRIES,DAVID     | 14:38 | 3-7   | V 4    |                                    |

| VISITORS: Loyola Marymount        | Time  | Score | Margin | HOME: Nebraska                          |
|-----------------------------------|-------|-------|--------|-----------------------------------------|
| ASSIST by KRAJCOVIC,SIMON         | 14:38 |       |        |                                         |
| SUB IN: SIAME,PATSON              | 14:14 |       |        |                                         |
| SUB OUT: OKONJI,GODWIN            | 14:14 |       |        |                                         |
|                                   | 14:14 |       |        | SUB IN: PETTEWAY, TERRAN                |
|                                   | 14:14 |       |        | SUB IN: PARKER,BENNY                    |
|                                   | 14:14 |       |        | SUB OUT: SHIELDS, SHAVON                |
|                                   | 14:14 |       |        | SUB OUT: SMITH, TARIN                   |
|                                   | 14:10 |       |        | TURNOVER by PETTEWAY, TERRAN            |
| STEAL by KRAJCOVIC,SIMON          | 14:08 |       |        |                                         |
| TURNOVER by MORNAR, MARIN         | 14:04 |       |        |                                         |
| FOUL by MORNAR, MARIN             | 14:04 |       |        |                                         |
| SUB IN: FLINT,CHASE               | 14:04 |       |        |                                         |
| SUB OUT: KRAJCOVIC,SIMON          | 14:04 |       |        |                                         |
|                                   | 13:55 |       |        | MISSED JUMPER by PETTEWAY, TERRAN       |
| REBOUND (DEF) by MORNAR, MARIN    | 13:55 |       |        | · ·                                     |
| MISSED JUMPER by SIAME, PATSON    | 13:36 |       |        |                                         |
| REBOUND (OFF) by EGBEYEMI,AYODEJI | 13:36 |       |        |                                         |
| SUB IN: PAYNE,EVAN                | 13:30 |       |        |                                         |
| SUB OUT: EGBEYEMI,AYODEJI         | 13:30 |       |        |                                         |
| TURNOVER by PAYNE,EVAN            | 13:25 |       |        |                                         |
| SUB IN: HERMAN,PETR               | 13:25 |       |        |                                         |
| SUB OUT: MORNAR,MARIN             | 13:25 |       |        |                                         |
|                                   | 13:25 |       |        | SUB IN: SHIELDS,SHAVON                  |
|                                   | 13:25 |       |        | SUB OUT: WEBSTER,TAI                    |
|                                   | 13:12 | 5-7   | V 2    | GOOD! LAYUP by PETTEWAY,TERRAN [PNT]    |
| MISSED JUMPER by HUMPHRIES,DAVID  | 12:42 | 37    | V Z    | GOOD: EXTOR BY LETTEWAT, TETTION (I WT) |
| REBOUND (OFF) by HUMPHRIES,DAVID  | 12:42 |       |        |                                         |
| TURNOVER by PAYNE,EVAN            | 12:05 |       |        |                                         |
| TOTINOVER by PATNE,EVAN           | 12:03 |       |        | STEAL by RIVERS,DAVID                   |
| FOUL by FLINT, CHASE              | 11:58 |       |        | STEAD BY HIVEHS, DAVID                  |
| FOOL by FLINT, OHASE              | 11:58 |       |        | TIMEOUT MEDIA                           |
| CLID IN OKON II CODWIN            |       |       |        | TIMEOUT MEDIA                           |
| SUB IN: OKONJI,GODWIN             | 11:58 |       |        |                                         |
| SUB OUT: HERMAN,PETR              | 11:58 |       |        | TURNOVER LOUISI ROCKIANON               |
|                                   | 11:54 |       |        | TURNOVER by SHIELDS,SHAVON              |
| SUB IN: KRAJCOVIC,SIMON           | 11:54 |       |        |                                         |
| SUB OUT: FLINT, CHASE             | 11:54 |       |        |                                         |
| TURNOVER by KRAJCOVIC,SIMON       | 11:24 |       |        |                                         |
|                                   | 11:24 |       |        | STEAL by PARKER,BENNY                   |
| FOUL by KRAJCOVIC,SIMON           | 11:23 |       |        |                                         |
| FOUL by OKONJI,GODWIN             | 11:12 |       |        |                                         |
|                                   | 11:12 | 6-7   | V 1    | GOOD! FT by SHIELDS,SHAVON              |
|                                   | 11:12 | 7-7   | T      | GOOD! FT by SHIELDS,SHAVON              |
| SUB IN: FLINT,CHASE               | 11:12 |       |        |                                         |
| SUB OUT: KRAJCOVIC,SIMON          | 11:12 |       |        |                                         |
|                                   | 10:41 |       |        | FOUL by PARKER,BENNY                    |
| SUB IN: EGBEYEMI,AYODEJI          | 10:41 |       |        |                                         |
| SUB OUT: HUMPHRIES,DAVID          | 10:41 |       |        |                                         |
|                                   | 10:41 |       |        | SUB IN: SMITH,TARIN                     |
|                                   | 10:41 |       |        | SUB OUT: PARKER,BENNY                   |
| MISSED 3PTR by PAYNE,EVAN         | 10:38 |       |        |                                         |
|                                   | 10:38 |       |        | BLOCK by SMITH, TARIN                   |
| REBOUND (OFF) by TEAM             | 10:38 |       |        |                                         |

| VISITORS: Loyola Marymount             | Time  | Score | Margin | HOME: Nebraska                          |
|----------------------------------------|-------|-------|--------|-----------------------------------------|
| TURNOVER by EGBEYEMI,AYODEJI           | 10:11 |       |        |                                         |
|                                        | 10:09 |       |        | STEAL by PETTEWAY, TERRAN               |
|                                        | 10:07 | 9-7   | H 2    | GOOD! DUNK by PETTEWAY, TERRAN [FB/PNT] |
|                                        | 10:07 |       |        | ASSIST by SMITH, TARIN                  |
| MISSED JUMPER by PAYNE,EVAN            | 09:34 |       |        |                                         |
|                                        | 09:34 |       |        | REBOUND (DEF) by TEAM                   |
| SUB IN: HAYES,MATT                     | 09:30 |       |        |                                         |
| SUB IN: KRAJCOVIC,SIMON                | 09:30 |       |        |                                         |
| SUB IN: MORNAR,MARIN                   | 09:30 |       |        |                                         |
| SUB OUT: SIAME,PATSON                  | 09:30 |       |        |                                         |
| SUB OUT: PAYNE,EVAN                    | 09:30 |       |        |                                         |
| SUB OUT: FLINT, CHASE                  | 09:30 |       |        |                                         |
|                                        | 09:21 | 11-7  | H 4    | GOOD! JUMPER by PETTEWAY, TERRAN        |
| TURNOVER by MORNAR, MARIN              | 08:39 |       |        |                                         |
| FOUL by MORNAR, MARIN                  | 08:39 |       |        |                                         |
| SUB IN: SIAME,PATSON                   | 08:39 |       |        |                                         |
| SUB OUT: MORNAR, MARIN                 | 08:39 |       |        |                                         |
|                                        | 08:39 |       |        | SUB IN: WEBSTER,TAI                     |
|                                        | 08:39 |       |        | SUB OUT: PITCHFORD,WALTER               |
|                                        | 08:28 |       |        | MISSED 3PTR by WEBSTER,TAI              |
| REBOUND (DEF) by OKONJI,GODWIN         | 08:28 |       |        | , , , , , , , , , , , , , , , , , , ,   |
| GOOD! JUMPER by EGBEYEMI,AYODEJI [PNT] | 07:58 | 11-9  | H 2    |                                         |
|                                        | 07:40 |       |        | TURNOVER by PETTEWAY, TERRAN            |
| TIMEOUT media                          | 07:39 |       |        | TOTAL VERT SIGN ETTERNIT, TETAL UNIT    |
| Time Soft modia                        | 07:39 |       |        | SUB IN: PITCHFORD, WALTER               |
|                                        | 07:39 |       |        | SUB OUT: RIVERS,DAVID                   |
|                                        | 07:02 |       |        | FOUL by PETTEWAY, TERRAN                |
| GOOD! FT by EGBEYEMI,AYODEJI           | 07:02 | 11-10 | H 1    | 1 OOL BY 1 ETTEWAT, TETTIAN             |
| GOOD! FT by EGBEYEMI,AYODEJI           | 07:02 | 11-10 | T      |                                         |
| GOOD: 1 1 by EGBETEWII, ATODESI        | 07:02 | 11-11 | ı      | SUB IN: PARKER,BENNY                    |
|                                        | 07:02 |       |        |                                         |
|                                        | 07:02 |       |        | SUB IN: RIVERS,DAVID                    |
|                                        |       |       |        | SUB OUT: PETTEWAY, TERRAN               |
|                                        | 07:02 |       |        | SUB OUT: WEBSTER,TAI                    |
| DEDOLIND (DEE) L. FOREVENI AVODE II    | 06:50 |       |        | MISSED JUMPER by SHIELDS,SHAVON         |
| REBOUND (DEF) by EGBEYEMI,AYODEJI      | 06:50 |       |        |                                         |
| MISSED JUMPER by KRAJCOVIC,SIMON       | 06:13 |       |        |                                         |
| REBOUND (DEADB) by TEAM                | 06:13 |       |        |                                         |
| TURNOVER by TEAM                       | 06:12 |       |        |                                         |
|                                        | 05:42 |       |        | TURNOVER by SMITH, TARIN                |
| GOOD! 3PTR by EGBEYEMI,AYODEJI         | 05:11 | 11-14 | V 3    |                                         |
|                                        | 04:43 | 14-14 | T      | GOOD! 3PTR by PITCHFORD, WALTER         |
|                                        | 04:43 |       |        | ASSIST by SHIELDS,SHAVON                |
| GOOD! LAYUP by EGBEYEMI,AYODEJI [PNT]  | 04:23 | 14-16 | V 2    |                                         |
|                                        | 03:49 |       |        | TURNOVER by SHIELDS,SHAVON              |
| MISSED 3PTR by KRAJCOVIC,SIMON         | 03:22 |       |        |                                         |
|                                        | 03:22 |       |        | REBOUND (DEF) by RIVERS,DAVID           |
| FOUL by SIAME, PATSON                  | 03:12 |       |        |                                         |
|                                        | 03:12 |       |        | TIMEOUT MEDIA                           |
|                                        | 03:12 | 15-16 | V 1    | GOOD! FT by PARKER,BENNY                |
|                                        | 03:12 | 16-16 | Т      | GOOD! FT by PARKER,BENNY                |
| SUB IN: HUMPHRIES,DAVID                | 03:12 |       |        |                                         |
| SUB OUT: HAYES,MATT                    | 03:12 |       |        |                                         |

| VISITORS: Loyola Marymount        | Time  | Score | Margin | HOME: Nebraska                          |
|-----------------------------------|-------|-------|--------|-----------------------------------------|
| MISSED 3PTR by EGBEYEMI,AYODEJI   | 02:51 |       |        |                                         |
| REBOUND (OFF) by HUMPHRIES, DAVID | 02:51 |       |        |                                         |
| TURNOVER by OKONJI,GODWIN         | 02:38 |       |        |                                         |
|                                   | 02:14 |       |        | TURNOVER by SMITH, TARIN                |
| MISSED JUMPER by SIAME, PATSON    | 01:47 |       |        |                                         |
| REBOUND (OFF) by TEAM             | 01:47 |       |        |                                         |
| MISSED JUMPER by EGBEYEMI,AYODEJI | 01:43 |       |        |                                         |
| REBOUND (OFF) by SIAME, PATSON    | 01:43 |       |        |                                         |
| TURNOVER by SIAME, PATSON         | 01:38 |       |        |                                         |
|                                   | 01:16 |       |        | MISSED 3PTR by SMITH, TARIN             |
| REBOUND (DEF) by OKONJI,GODWIN    | 01:16 |       |        |                                         |
| TURNOVER by KRAJCOVIC,SIMON       | 01:04 |       |        |                                         |
|                                   | 01:02 |       |        | STEAL by PARKER, BENNY                  |
|                                   | 01:00 | 18-16 | H 2    | GOOD! LAYUP by SHIELDS, SHAVON [FB/PNT] |
|                                   | 00:41 |       |        | FOUL by PITCHFORD, WALTER               |
| SUB IN: PAYNE,EVAN                | 00:41 |       |        |                                         |
| SUB OUT: EGBEYEMI,AYODEJI         | 00:41 |       |        |                                         |
| MISSED JUMPER by SIAME, PATSON    | 00:21 |       |        |                                         |
|                                   | 00:21 |       |        | REBOUND (DEF) by PITCHFORD, WALTER      |
|                                   | 00:05 | 21-16 | H 5    | GOOD! 3PTR by PARKER,BENNY              |
|                                   | 00:05 |       |        | ASSIST by SHIELDS, SHAVON               |