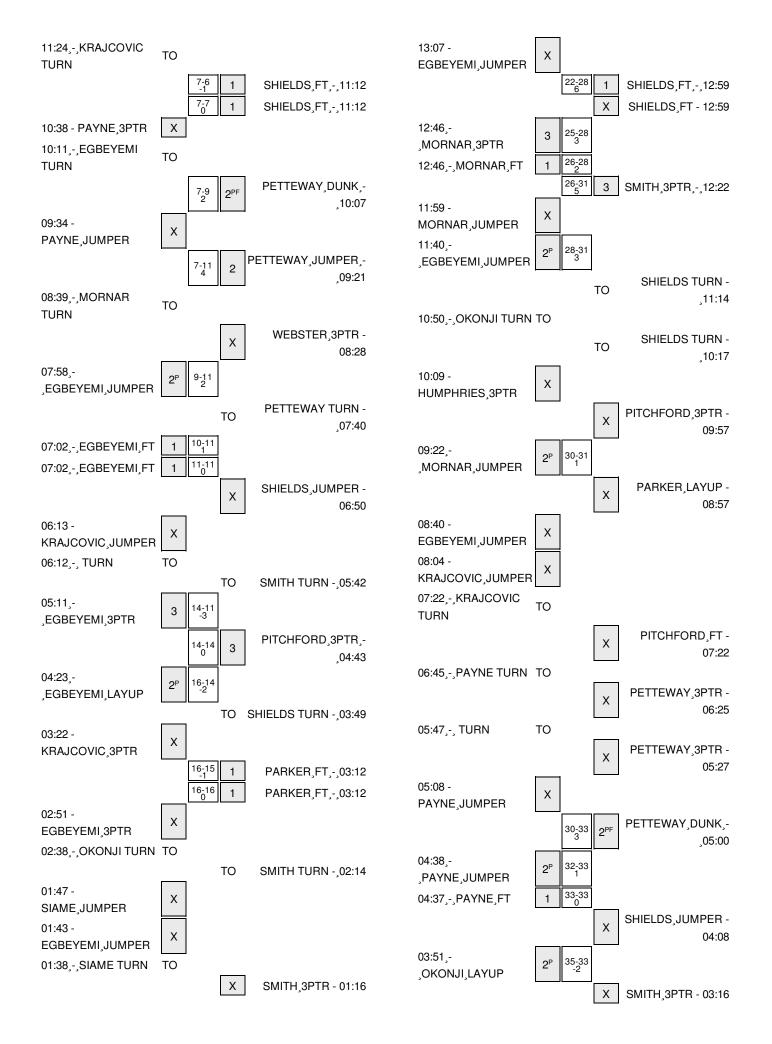

# Loyola Marymount vs Nebraska 12/23/2014; 6:30pm at Stan Sheriff Center - Honolulu, O'ahu Period 2 Play-By-Play

| VISITORS: Loyola Marymount                                       | Time           | Score                 | Margin | HOME: Nebraska                                                    |
|------------------------------------------------------------------|----------------|-----------------------|--------|-------------------------------------------------------------------|
| FOUL by SIAME, PATSON                                            | 19:52          |                       |        |                                                                   |
|                                                                  | 19:46          |                       |        | MISSED 3PTR by SHIELDS, SHAVON                                    |
| REBOUND (DEF) by KRAJCOVIC,SIMON                                 | 19:46          |                       |        |                                                                   |
| MISSED JUMPER by SIAME, PATSON                                   | 19:16          |                       |        |                                                                   |
|                                                                  | 19:16          |                       |        | REBOUND (DEF) by PITCHFORD, WALTER                                |
|                                                                  | 18:57          | 23-16                 | H 7    | GOOD! JUMPER by SHIELDS, SHAVON [PNT]                             |
|                                                                  | 18:29          |                       |        | FOUL by PARKER,BENNY                                              |
| TURNOVER by KRAJCOVIC,SIMON                                      | 18:28          |                       |        |                                                                   |
|                                                                  | 18:13          |                       |        | TURNOVER by SHIELDS,SHAVON                                        |
| TURNOVER by PAYNE,EVAN                                           | 17:58          |                       |        |                                                                   |
|                                                                  | 17:56          |                       |        | STEAL by PARKER,BENNY                                             |
|                                                                  | 17:54          | 25-16                 | H 9    | GOOD! DUNK by PITCHFORD, WALTER [FB/PNT]                          |
|                                                                  | 17:54          |                       |        | ASSIST by PETTEWAY,TERRAN                                         |
| TIMEOUT 30SEC                                                    | 17:51          |                       |        |                                                                   |
| TURNOVER by EGBEYEMI,AYODEJI                                     | 17:19          |                       |        |                                                                   |
|                                                                  | 17:19          |                       |        | STEAL by SHIELDS,SHAVON                                           |
|                                                                  | 17:03          |                       |        | MISSED JUMPER by SHIELDS,SHAVON                                   |
|                                                                  | 17:03          |                       |        | REBOUND (OFF) by RIVERS,DAVID                                     |
|                                                                  | 16:54          |                       |        | TURNOVER by PETTEWAY,TERRAN                                       |
|                                                                  | 16:54          |                       |        | FOUL by PETTEWAY,TERRAN                                           |
| SUB IN: MORNAR, MARIN                                            | 16:54          |                       |        |                                                                   |
| SUB OUT: PAYNE,EVAN                                              | 16:54          |                       |        |                                                                   |
| GOOD! 3PTR by KRAJCOVIC,SIMON                                    | 16:27          | 25-19                 | H 6    |                                                                   |
| ASSIST by SIAME,PATSON                                           | 16:27          |                       |        |                                                                   |
| FOUL by OKONJI,GODWIN                                            | 16:02          |                       |        | OUD IN CONTULTADIN                                                |
|                                                                  | 16:02          |                       |        | SUB IN: SMITH, TARIN                                              |
|                                                                  | 16:02          |                       |        | SUB OUT: PARKER,BENNY                                             |
| DEBOLIND (DEE) by CIAME DATCON                                   | 15:54<br>15:54 |                       |        | MISSED JUMPER by RIVERS,DAVID                                     |
| REBOUND (DEF) by SIAME,PATSON  MISSED JUMPER by EGBEYEMI,AYODEJI |                |                       |        |                                                                   |
| MISSED JUMPER by EGBETEMI, ATODEJI                               | 15:29<br>15:29 |                       |        | DEDOLIND (DEE) by DITCHEODD WALTED                                |
|                                                                  | 15:21          |                       |        | REBOUND (DEF) by PITCHFORD,WALTER MISSED LAYUP by PETTEWAY,TERRAN |
| REBOUND (DEF) by MORNAR,MARIN                                    | 15:21          |                       |        | MISSED LATOR by PETTEWAT, TENNAN                                  |
| GOOD! JUMPER by EGBEYEMI,AYODEJI                                 | 15:13          | 25-21                 | H 4    |                                                                   |
| FOUL by SIAME, PATSON                                            | 14:52          | 25-21                 | 114    |                                                                   |
| TOOL BY GIAML, FATOON                                            | 14:52          |                       |        | TIMEOUT MEDIA                                                     |
|                                                                  | 14:52          | 26-21                 | H 5    | GOOD! FT by PETTEWAY,TERRAN                                       |
|                                                                  | 14:52          | 27-21                 | H 6    | GOOD! FT by PETTEWAY, TERRAN                                      |
| SUB IN: HUMPHRIES,DAVID                                          | 14:52          | <i>L</i> / <i>L</i> 1 | 110    | doob.ii by i Elilewitt, i Eliliwit                                |
| SUB OUT: OKONJI,GODWIN                                           | 14:52          |                       |        |                                                                   |
| COD COTT. CITCHOI, GCD WIII                                      | 14:37          |                       |        | FOUL by RIVERS,DAVID                                              |
| MISSED FT by EGBEYEMI,AYODEJI                                    | 14:37          |                       |        | , 3322, 1.11. 2.13,271.113                                        |
| REBOUND (DEADB) by TEAM                                          | 14:37          |                       |        |                                                                   |
| GOOD! FT by EGBEYEMI,AYODEJI                                     | 14:37          | 27-22                 | H 5    |                                                                   |
| ·, - · - · · · · · · · · · · · · · · · ·                         | 14:16          |                       |        | MISSED JUMPER by SHIELDS, SHAVON                                  |
| REBOUND (DEF) by MORNAR,MARIN                                    | 14:16          |                       |        |                                                                   |
| MISSED 3PTR by HUMPHRIES, DAVID                                  | 13:59          |                       |        |                                                                   |
|                                                                  | .0.00          |                       |        |                                                                   |

| VISITORS: Loyola Marymount             | Time  | Score | Margin | HOME: Nebraska                    |
|----------------------------------------|-------|-------|--------|-----------------------------------|
|                                        | 13:59 |       |        | REBOUND (DEF) by PETTEWAY, TERRAN |
|                                        | 13:50 |       |        | TURNOVER by SHIELDS, SHAVON       |
|                                        | 13:50 |       |        | FOUL by SHIELDS, SHAVON           |
| SUB IN: OKONJI,GODWIN                  | 13:50 |       |        |                                   |
| SUB OUT: SIAME,PATSON                  | 13:50 |       |        |                                   |
|                                        | 13:50 |       |        | SUB IN: WEBSTER,TAI               |
|                                        | 13:50 |       |        | SUB OUT: RIVERS,DAVID             |
|                                        | 13:50 |       |        | SUB OUT: PETTEWAY, TERRAN         |
| TURNOVER by EGBEYEMI,AYODEJI           | 13:33 |       |        |                                   |
|                                        | 13:14 |       |        | MISSED 3PTR by PITCHFORD, WALTER  |
| REBOUND (DEF) by HUMPHRIES, DAVID      | 13:14 |       |        |                                   |
| MISSED JUMPER by EGBEYEMI, AYODEJI     | 13:07 |       |        |                                   |
|                                        | 13:07 |       |        | REBOUND (DEF) by SHIELDS, SHAVON  |
| FOUL by KRAJCOVIC,SIMON                | 12:59 |       |        |                                   |
|                                        | 12:59 | 28-22 | H 6    | GOOD! FT by SHIELDS, SHAVON       |
|                                        | 12:59 |       |        | MISSED FT by SHIELDS, SHAVON      |
| REBOUND (DEF) by HUMPHRIES, DAVID      | 12:59 |       |        |                                   |
| GOOD! 3PTR by MORNAR, MARIN            | 12:46 | 28-25 | H 3    |                                   |
| ASSIST by HUMPHRIES, DAVID             | 12:46 |       |        |                                   |
|                                        | 12:46 |       |        | FOUL by RIVERS,DAVID              |
| GOOD! FT by MORNAR, MARIN              | 12:46 | 28-26 | H 2    |                                   |
|                                        | 12:22 | 31-26 | H 5    | GOOD! 3PTR by SMITH, TARIN        |
|                                        | 12:22 |       |        | ASSIST by WEBSTER,TAI             |
| MISSED JUMPER by MORNAR, MARIN         | 11:59 |       |        |                                   |
| REBOUND (OFF) by HUMPHRIES, DAVID      | 11:59 |       |        |                                   |
| TIMEOUT 30SEC                          | 11:54 |       |        |                                   |
| TIMEOUT 30SEC                          | 11:54 |       |        |                                   |
|                                        | 11:54 |       |        | SUB IN: PETTEWAY, TERRAN          |
| GOOD! JUMPER by EGBEYEMI,AYODEJI [PNT] | 11:40 | 31-28 | H 3    |                                   |
|                                        | 11:14 |       |        | TURNOVER by SHIELDS, SHAVON       |
| TIMEOUT MEDIA                          | 11:13 |       |        |                                   |
|                                        | 11:13 |       |        | SUB IN: RIVERS,DAVID              |
|                                        | 11:13 |       |        | SUB IN: PARKER,BENNY              |
|                                        | 11:13 |       |        | SUB OUT: WEBSTER,TAI              |
|                                        | 11:13 |       |        | SUB OUT: SMITH, TARIN             |
| TURNOVER by OKONJI,GODWIN              | 10:50 |       |        |                                   |
| FOUL by OKONJI,GODWIN                  | 10:50 |       |        |                                   |
|                                        | 10:17 |       |        | TURNOVER by SHIELDS, SHAVON       |
| STEAL by OKONJI,GODWIN                 | 10:15 |       |        |                                   |
| MISSED 3PTR by HUMPHRIES, DAVID        | 10:09 |       |        |                                   |
|                                        | 10:09 |       |        | REBOUND (DEF) by SHIELDS, SHAVON  |
|                                        | 09:57 |       |        | MISSED 3PTR by PITCHFORD, WALTER  |
| REBOUND (DEF) by OKONJI,GODWIN         | 09:57 |       |        |                                   |
|                                        | 09:38 |       |        | FOUL by PITCHFORD, WALTER         |
| GOOD! JUMPER by MORNAR, MARIN [PNT]    | 09:22 | 31-30 | H 1    |                                   |
| FOUL by OKONJI,GODWIN                  | 09:05 |       |        |                                   |
| SUB IN: SIAME,PATSON                   | 09:05 |       |        |                                   |
| SUB OUT: OKONJI,GODWIN                 | 09:05 |       |        |                                   |
|                                        | 09:05 |       |        | SUB IN: SMITH,TARIN               |
|                                        | 09:05 |       |        | SUB OUT: RIVERS,DAVID             |
|                                        | 08:57 |       |        | MISSED LAYUP by PARKER, BENNY     |
| REBOUND (DEF) by KRAJCOVIC,SIMON       | 08:57 |       |        |                                   |