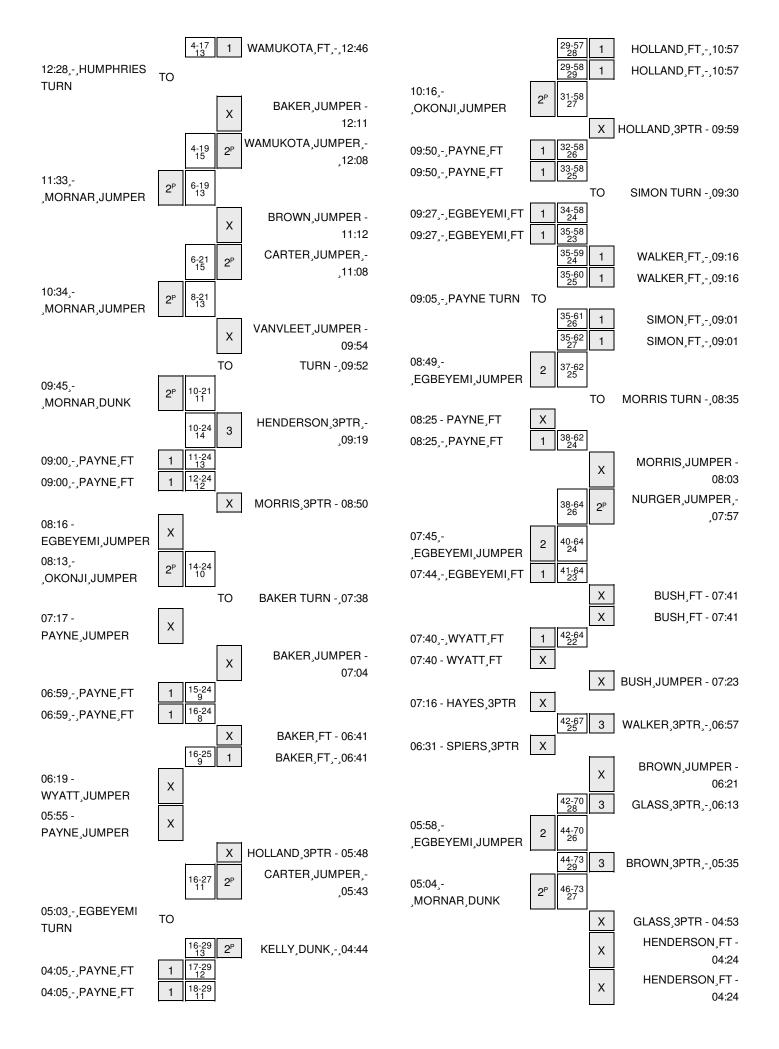

### Loyola Marymount vs Wichita State 12/22/2014; 6:00pm at Honolulu, O'ahu - Stan Sheriff Center Period 1 Play-By-Play

| VISITORS: Loyola Marymount        | Time  | Score | Margin | HOME: Wichita State                    |
|-----------------------------------|-------|-------|--------|----------------------------------------|
| MISSED JUMPER by KRAJCOVIC,SIMON  | 19:35 |       |        |                                        |
|                                   | 19:35 |       |        | REBOUND (DEF) by BAKER,RON             |
|                                   | 19:32 | 3-0   | H 3    | GOOD! 3PTR by COTTON, TEKELE           |
|                                   | 19:32 |       |        | ASSIST by VANVLEET,FRED                |
| MISSED JUMPER by SIAME, PATSON    | 18:59 |       |        |                                        |
|                                   | 18:59 |       |        | REBOUND (DEF) by BAKER,RON             |
|                                   | 18:50 |       |        | MISSED JUMPER by KELLY, RASHARD        |
|                                   | 18:50 |       |        | REBOUND (OFF) by CARTER, DARIUS        |
|                                   | 18:42 |       |        | MISSED 3PTR by BAKER,RON               |
|                                   | 18:42 |       |        | REBOUND (OFF) by CARTER, DARIUS        |
|                                   | 18:39 | 5-0   | H 5    | GOOD! JUMPER by CARTER, DARIUS [PNT]   |
| GOOD! JUMPER by PAYNE,EVAN        | 18:01 | 5-2   | H 3    |                                        |
|                                   | 17:28 |       |        | MISSED JUMPER by BAKER,RON             |
|                                   | 17:28 |       |        | REBOUND (OFF) by KELLY,RASHARD         |
|                                   | 17:09 |       |        | MISSED 3PTR by COTTON, TEKELE          |
| REBOUND (DEF) by TEAM             | 17:09 |       |        |                                        |
| GOOD! JUMPER by EGBEYEMI,AYODEJI  | 16:50 | 5-4   | H 1    |                                        |
|                                   | 16:29 |       |        | MISSED LAYUP by VANVLEET,FRED          |
| BLOCK by SIAME,PATSON             | 16:29 |       |        |                                        |
|                                   | 16:27 |       |        | REBOUND (OFF) by CARTER, DARIUS        |
| FOUL by PAYNE,EVAN                | 16:27 |       |        |                                        |
|                                   | 16:27 |       |        | MISSED FT by CARTER, DARIUS            |
|                                   | 16:27 |       |        | REBOUND (DEADB) by TEAM                |
|                                   | 16:27 | 6-4   | H 2    | GOOD! FT by CARTER, DARIUS             |
| TURNOVER by KRAJCOVIC,SIMON       | 16:18 |       |        |                                        |
| FOUL by KRAJCOVIC,SIMON           | 16:18 |       |        |                                        |
| SUB IN: HERMAN,PETR               | 16:18 |       |        |                                        |
| SUB OUT: SIAME,PATSON             | 16:18 |       |        |                                        |
|                                   | 15:57 |       |        | TURNOVER by CARTER, DARIUS             |
| TURNOVER by PAYNE,EVAN            | 15:48 |       |        |                                        |
|                                   | 15:48 |       |        | STEAL by CARTER, DARIUS                |
|                                   | 15:48 |       |        | TIMEOUT media                          |
|                                   | 15:36 |       |        | TURNOVER by KELLY,RASHARD              |
| STEAL by PAYNE,EVAN               | 15:36 |       |        |                                        |
| TURNOVER by EGBEYEMI,AYODEJI      | 15:15 |       |        |                                        |
|                                   | 15:13 |       |        | STEAL by VANVLEET,FRED                 |
|                                   | 15:12 | 8-4   | H 4    | GOOD! LAYUP by COTTON, TEKELE [FB/PNT] |
|                                   | 15:12 |       |        | ASSIST by VANVLEET,FRED                |
| MISSED 3PTR by PAYNE,EVAN         | 14:54 |       |        |                                        |
| REBOUND (OFF) by EGBEYEMI,AYODEJI | 14:54 |       |        |                                        |
| SUB IN: HAYES,MATT                | 14:50 |       |        |                                        |
| SUB OUT: EGBEYEMI,AYODEJI         | 14:50 |       |        |                                        |
| TURNOVER by KRAJCOVIC,SIMON       | 14:45 |       |        |                                        |
|                                   | 14:43 |       |        | STEAL by BAKER,RON                     |
|                                   | 14:38 | 11-4  | H 7    | GOOD! 3PTR by COTTON,TEKELE            |
|                                   | 14:38 |       |        | ASSIST by VANVLEET,FRED                |
| TURNOVER by HERMAN,PETR           | 13:54 |       |        |                                        |