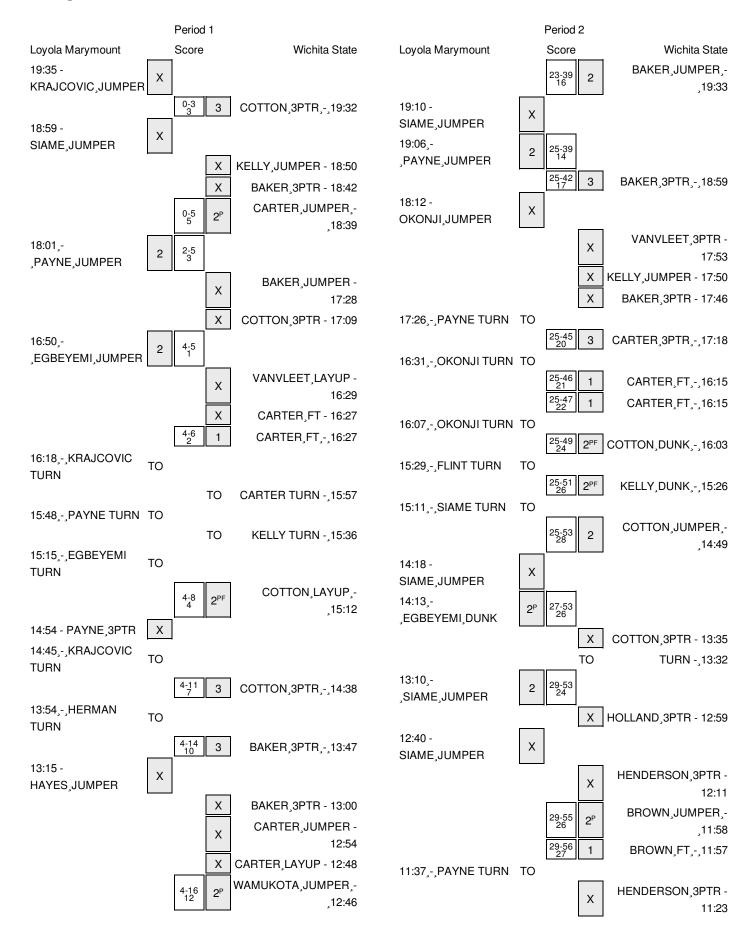

### Loyola Marymount vs Wichita State 12/22/2014; 6:00pm at Honolulu, O'ahu - Stan Sheriff Center Period 1 Play-By-Play

| VISITORS: Loyola Marymount        | Time  | Score | Margin | HOME: Wichita State                    |
|-----------------------------------|-------|-------|--------|----------------------------------------|
| MISSED JUMPER by KRAJCOVIC,SIMON  | 19:35 |       |        |                                        |
|                                   | 19:35 |       |        | REBOUND (DEF) by BAKER,RON             |
|                                   | 19:32 | 3-0   | H 3    | GOOD! 3PTR by COTTON, TEKELE           |
|                                   | 19:32 |       |        | ASSIST by VANVLEET,FRED                |
| MISSED JUMPER by SIAME, PATSON    | 18:59 |       |        |                                        |
|                                   | 18:59 |       |        | REBOUND (DEF) by BAKER,RON             |
|                                   | 18:50 |       |        | MISSED JUMPER by KELLY, RASHARD        |
|                                   | 18:50 |       |        | REBOUND (OFF) by CARTER, DARIUS        |
|                                   | 18:42 |       |        | MISSED 3PTR by BAKER,RON               |
|                                   | 18:42 |       |        | REBOUND (OFF) by CARTER, DARIUS        |
|                                   | 18:39 | 5-0   | H 5    | GOOD! JUMPER by CARTER, DARIUS [PNT]   |
| GOOD! JUMPER by PAYNE,EVAN        | 18:01 | 5-2   | H 3    |                                        |
|                                   | 17:28 |       |        | MISSED JUMPER by BAKER,RON             |
|                                   | 17:28 |       |        | REBOUND (OFF) by KELLY,RASHARD         |
|                                   | 17:09 |       |        | MISSED 3PTR by COTTON, TEKELE          |
| REBOUND (DEF) by TEAM             | 17:09 |       |        |                                        |
| GOOD! JUMPER by EGBEYEMI,AYODEJI  | 16:50 | 5-4   | H 1    |                                        |
|                                   | 16:29 |       |        | MISSED LAYUP by VANVLEET,FRED          |
| BLOCK by SIAME,PATSON             | 16:29 |       |        |                                        |
|                                   | 16:27 |       |        | REBOUND (OFF) by CARTER, DARIUS        |
| FOUL by PAYNE,EVAN                | 16:27 |       |        |                                        |
|                                   | 16:27 |       |        | MISSED FT by CARTER, DARIUS            |
|                                   | 16:27 |       |        | REBOUND (DEADB) by TEAM                |
|                                   | 16:27 | 6-4   | H 2    | GOOD! FT by CARTER, DARIUS             |
| TURNOVER by KRAJCOVIC,SIMON       | 16:18 |       |        |                                        |
| FOUL by KRAJCOVIC,SIMON           | 16:18 |       |        |                                        |
| SUB IN: HERMAN,PETR               | 16:18 |       |        |                                        |
| SUB OUT: SIAME,PATSON             | 16:18 |       |        |                                        |
|                                   | 15:57 |       |        | TURNOVER by CARTER, DARIUS             |
| TURNOVER by PAYNE,EVAN            | 15:48 |       |        |                                        |
|                                   | 15:48 |       |        | STEAL by CARTER, DARIUS                |
|                                   | 15:48 |       |        | TIMEOUT media                          |
|                                   | 15:36 |       |        | TURNOVER by KELLY,RASHARD              |
| STEAL by PAYNE,EVAN               | 15:36 |       |        |                                        |
| TURNOVER by EGBEYEMI,AYODEJI      | 15:15 |       |        |                                        |
|                                   | 15:13 |       |        | STEAL by VANVLEET,FRED                 |
|                                   | 15:12 | 8-4   | H 4    | GOOD! LAYUP by COTTON, TEKELE [FB/PNT] |
|                                   | 15:12 |       |        | ASSIST by VANVLEET,FRED                |
| MISSED 3PTR by PAYNE,EVAN         | 14:54 |       |        |                                        |
| REBOUND (OFF) by EGBEYEMI,AYODEJI | 14:54 |       |        |                                        |
| SUB IN: HAYES,MATT                | 14:50 |       |        |                                        |
| SUB OUT: EGBEYEMI,AYODEJI         | 14:50 |       |        |                                        |
| TURNOVER by KRAJCOVIC,SIMON       | 14:45 |       |        |                                        |
|                                   | 14:43 |       |        | STEAL by BAKER,RON                     |
|                                   | 14:38 | 11-4  | H 7    | GOOD! 3PTR by COTTON,TEKELE            |
|                                   | 14:38 |       |        | ASSIST by VANVLEET,FRED                |
| TURNOVER by HERMAN,PETR           | 13:54 |       |        |                                        |