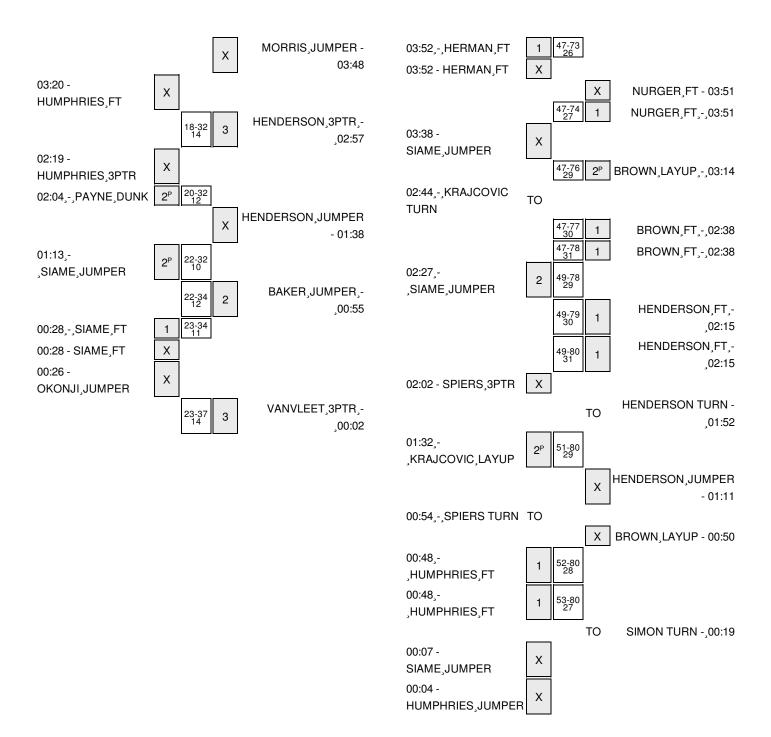

### Loyola Marymount vs Wichita State 12/22/2014; 6:00pm at Honolulu, O'ahu - Stan Sheriff Center Period 1 Play-By-Play

| VISITORS: Loyola Marymount        | Time  | Score | Margin | HOME: Wichita State                    |
|-----------------------------------|-------|-------|--------|----------------------------------------|
| MISSED JUMPER by KRAJCOVIC,SIMON  | 19:35 |       |        |                                        |
|                                   | 19:35 |       |        | REBOUND (DEF) by BAKER,RON             |
|                                   | 19:32 | 3-0   | H 3    | GOOD! 3PTR by COTTON, TEKELE           |
|                                   | 19:32 |       |        | ASSIST by VANVLEET,FRED                |
| MISSED JUMPER by SIAME, PATSON    | 18:59 |       |        |                                        |
|                                   | 18:59 |       |        | REBOUND (DEF) by BAKER,RON             |
|                                   | 18:50 |       |        | MISSED JUMPER by KELLY, RASHARD        |
|                                   | 18:50 |       |        | REBOUND (OFF) by CARTER, DARIUS        |
|                                   | 18:42 |       |        | MISSED 3PTR by BAKER,RON               |
|                                   | 18:42 |       |        | REBOUND (OFF) by CARTER, DARIUS        |
|                                   | 18:39 | 5-0   | H 5    | GOOD! JUMPER by CARTER, DARIUS [PNT]   |
| GOOD! JUMPER by PAYNE,EVAN        | 18:01 | 5-2   | H 3    |                                        |
|                                   | 17:28 |       |        | MISSED JUMPER by BAKER,RON             |
|                                   | 17:28 |       |        | REBOUND (OFF) by KELLY,RASHARD         |
|                                   | 17:09 |       |        | MISSED 3PTR by COTTON, TEKELE          |
| REBOUND (DEF) by TEAM             | 17:09 |       |        |                                        |
| GOOD! JUMPER by EGBEYEMI,AYODEJI  | 16:50 | 5-4   | H 1    |                                        |
|                                   | 16:29 |       |        | MISSED LAYUP by VANVLEET,FRED          |
| BLOCK by SIAME,PATSON             | 16:29 |       |        |                                        |
|                                   | 16:27 |       |        | REBOUND (OFF) by CARTER, DARIUS        |
| FOUL by PAYNE,EVAN                | 16:27 |       |        |                                        |
|                                   | 16:27 |       |        | MISSED FT by CARTER, DARIUS            |
|                                   | 16:27 |       |        | REBOUND (DEADB) by TEAM                |
|                                   | 16:27 | 6-4   | H 2    | GOOD! FT by CARTER, DARIUS             |
| TURNOVER by KRAJCOVIC,SIMON       | 16:18 |       |        |                                        |
| FOUL by KRAJCOVIC,SIMON           | 16:18 |       |        |                                        |
| SUB IN: HERMAN,PETR               | 16:18 |       |        |                                        |
| SUB OUT: SIAME,PATSON             | 16:18 |       |        |                                        |
|                                   | 15:57 |       |        | TURNOVER by CARTER, DARIUS             |
| TURNOVER by PAYNE,EVAN            | 15:48 |       |        |                                        |
|                                   | 15:48 |       |        | STEAL by CARTER, DARIUS                |
|                                   | 15:48 |       |        | TIMEOUT media                          |
|                                   | 15:36 |       |        | TURNOVER by KELLY,RASHARD              |
| STEAL by PAYNE,EVAN               | 15:36 |       |        |                                        |
| TURNOVER by EGBEYEMI,AYODEJI      | 15:15 |       |        |                                        |
|                                   | 15:13 |       |        | STEAL by VANVLEET,FRED                 |
|                                   | 15:12 | 8-4   | H 4    | GOOD! LAYUP by COTTON, TEKELE [FB/PNT] |
|                                   | 15:12 |       |        | ASSIST by VANVLEET,FRED                |
| MISSED 3PTR by PAYNE,EVAN         | 14:54 |       |        |                                        |
| REBOUND (OFF) by EGBEYEMI,AYODEJI | 14:54 |       |        |                                        |
| SUB IN: HAYES,MATT                | 14:50 |       |        |                                        |
| SUB OUT: EGBEYEMI,AYODEJI         | 14:50 |       |        |                                        |
| TURNOVER by KRAJCOVIC,SIMON       | 14:45 |       |        |                                        |
|                                   | 14:43 |       |        | STEAL by BAKER,RON                     |
|                                   | 14:38 | 11-4  | H 7    | GOOD! 3PTR by COTTON,TEKELE            |
|                                   | 14:38 |       |        | ASSIST by VANVLEET,FRED                |
| TURNOVER by HERMAN,PETR           | 13:54 |       |        |                                        |