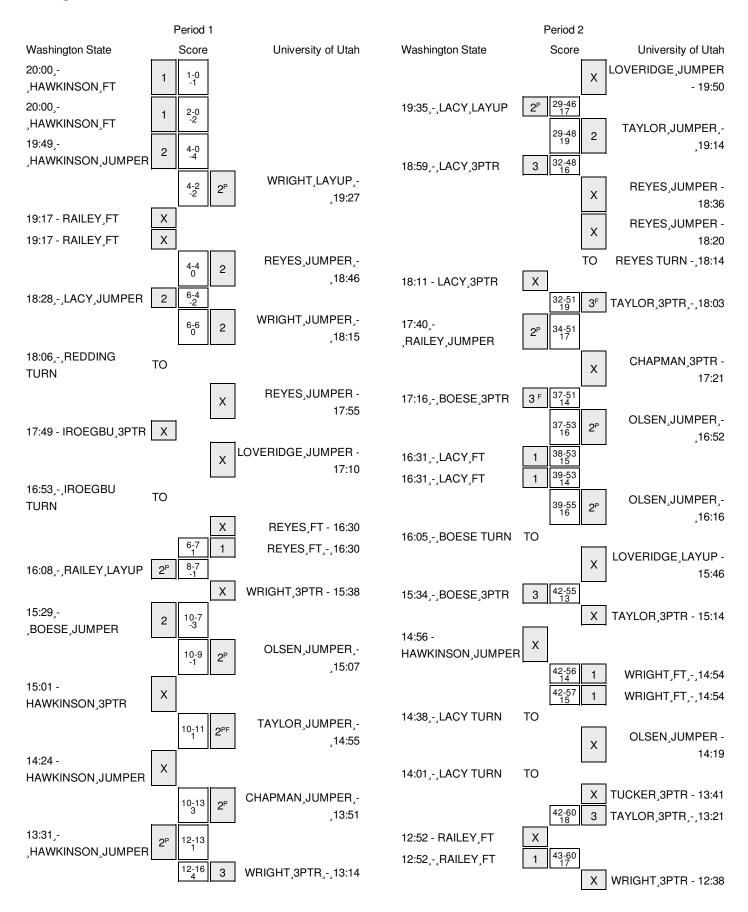

# Washington State vs University of Utah 1/21/2015; 7 pm at Jon Huntsman Center (Salt Lake City, UT) Period 1 Play-By-Play

| VISITORS: Washington State         | Time  | Score | Margin | HOME: University of Utah           |
|------------------------------------|-------|-------|--------|------------------------------------|
|                                    | 20:00 |       |        | FOUL (TECH) by CHAPMAN, BREKKOTT   |
| GOOD! FT by HAWKINSON,JOSH         | 20:00 | 0-1   | V 1    |                                    |
| GOOD! FT by HAWKINSON,JOSH         | 20:00 | 0-2   | V 2    |                                    |
| GOOD! JUMPER by HAWKINSON, JOSH    | 19:49 | 0-4   | V 4    |                                    |
| ASSIST by REDDING,NY               | 19:49 |       |        |                                    |
|                                    | 19:27 | 2-4   | V 2    | GOOD! LAYUP by WRIGHT, DELON [PNT] |
|                                    | 19:17 |       |        | FOUL by BACHYNSKI, DALLIN          |
| MISSED FT by RAILEY, JORDAN        | 19:17 |       |        |                                    |
| REBOUND (DEADB) by TEAM            | 19:17 |       |        |                                    |
| MISSED FT by RAILEY, JORDAN        | 19:17 |       |        |                                    |
|                                    | 19:17 |       |        | REBOUND (DEF) by REYES, CHRIS      |
|                                    | 18:46 | 4-4   | Т      | GOOD! JUMPER by REYES, CHRIS       |
|                                    | 18:46 |       |        | ASSIST by WRIGHT, DELON            |
| GOOD! JUMPER by LACY, DAVONT,      | 18:28 | 4-6   | V 2    |                                    |
| ASSIST by REDDING,NY               | 18:28 |       |        |                                    |
|                                    | 18:15 | 6-6   | Т      | GOOD! JUMPER by WRIGHT, DELON      |
|                                    | 18:15 |       |        | ASSIST by TAYLOR, BRANDON          |
|                                    | 18:06 |       |        | STEAL by LOVERIDGE, JORDAN         |
| TURNOVER by REDDING,NY             | 18:06 |       |        |                                    |
|                                    | 17:55 |       |        | MISSED JUMPER by REYES, CHRIS      |
| REBOUND (DEF) by IROEGBU,IKE       | 17:55 |       |        |                                    |
| MISSED 3PTR by IROEGBU,IKE         | 17:49 |       |        |                                    |
|                                    | 17:49 |       |        | REBOUND (DEF) by WRIGHT, DELON     |
| FOUL by LACY, DAVONT,              | 17:27 |       |        |                                    |
|                                    | 17:10 |       |        | MISSED JUMPER by LOVERIDGE, JORDAN |
| REBOUND (DEF) by REDDING,NY        | 17:10 |       |        |                                    |
| TURNOVER by IROEGBU,IKE            | 16:53 |       |        |                                    |
|                                    | 16:52 |       |        | STEAL by BACHYNSKI,DALLIN          |
| FOUL by HAWKINSON,JOSH             | 16:30 |       |        |                                    |
|                                    | 16:30 |       |        | MISSED FT by REYES,CHRIS           |
|                                    | 16:30 |       |        | REBOUND (DEADB) by TEAM            |
|                                    | 16:30 | 7-6   | H 1    | GOOD! FT by REYES,CHRIS            |
| SUB IN: BOESE,BRETT                | 16:30 |       |        |                                    |
| SUB IN: KERNICH-DREW, DEXTER       | 16:30 |       |        |                                    |
| SUB OUT: IROEGBU,IKE               | 16:30 |       |        |                                    |
| SUB OUT: LACY, DAVONT,             | 16:30 |       |        |                                    |
|                                    | 16:30 |       |        | SUB IN: CHAPMAN,BREKKOTT           |
|                                    | 16:30 |       |        | SUB IN: OLSEN, JEREMY              |
|                                    | 16:30 |       |        | SUB OUT: REYES,CHRIS               |
|                                    | 16:30 |       |        | SUB OUT: BACHYNSKI,DALLIN          |
| GOOD! LAYUP by RAILEY,JORDAN [PNT] | 16:08 | 7-8   | V 1    |                                    |
| ASSIST by KERNICH-DREW,DEXTER      | 16:08 |       |        |                                    |
|                                    | 15:38 |       |        | MISSED 3PTR by WRIGHT, DELON       |
| REBOUND (DEF) by HAWKINSON, JOSH   | 15:38 |       |        |                                    |
| GOOD! JUMPER by BOESE,BRETT        | 15:29 | 7-10  | V 3    |                                    |
| ASSIST by IROEGBU,IKE              | 15:29 |       |        |                                    |
|                                    | 15:07 | 9-10  | V 1    | GOOD! JUMPER by OLSEN,JEREMY [PNT] |