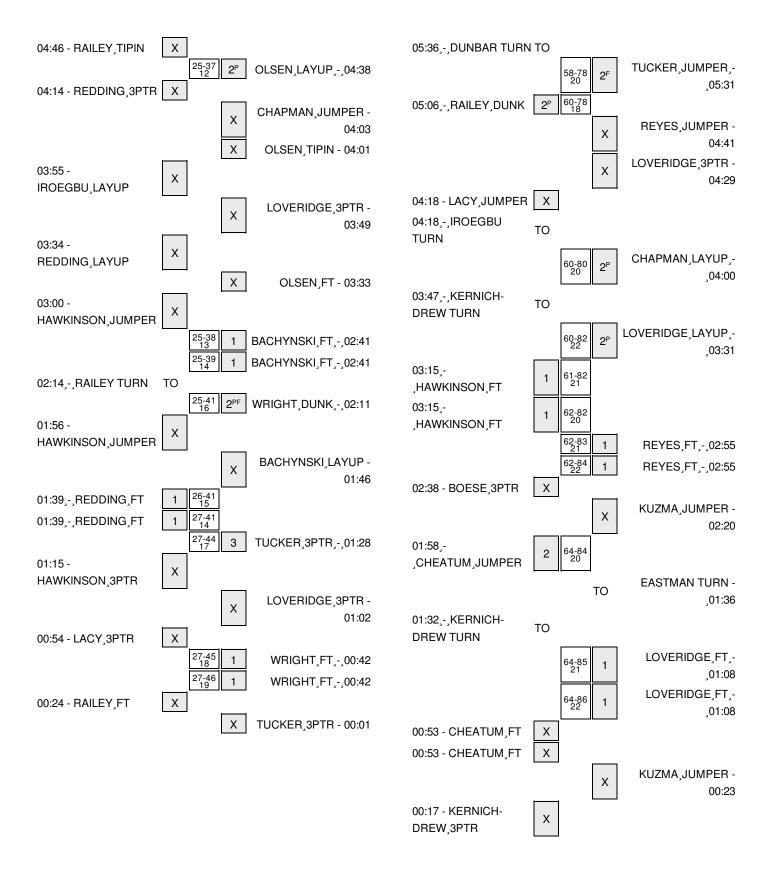

# Washington State vs University of Utah 1/21/2015; 7 pm at Jon Huntsman Center (Salt Lake City, UT) Period 1 Play-By-Play

| VISITORS: Washington State         | Time  | Score | Margin | HOME: University of Utah           |
|------------------------------------|-------|-------|--------|------------------------------------|
|                                    | 20:00 |       |        | FOUL (TECH) by CHAPMAN, BREKKOTT   |
| GOOD! FT by HAWKINSON,JOSH         | 20:00 | 0-1   | V 1    |                                    |
| GOOD! FT by HAWKINSON,JOSH         | 20:00 | 0-2   | V 2    |                                    |
| GOOD! JUMPER by HAWKINSON, JOSH    | 19:49 | 0-4   | V 4    |                                    |
| ASSIST by REDDING,NY               | 19:49 |       |        |                                    |
|                                    | 19:27 | 2-4   | V 2    | GOOD! LAYUP by WRIGHT, DELON [PNT] |
|                                    | 19:17 |       |        | FOUL by BACHYNSKI, DALLIN          |
| MISSED FT by RAILEY, JORDAN        | 19:17 |       |        |                                    |
| REBOUND (DEADB) by TEAM            | 19:17 |       |        |                                    |
| MISSED FT by RAILEY, JORDAN        | 19:17 |       |        |                                    |
|                                    | 19:17 |       |        | REBOUND (DEF) by REYES, CHRIS      |
|                                    | 18:46 | 4-4   | Т      | GOOD! JUMPER by REYES, CHRIS       |
|                                    | 18:46 |       |        | ASSIST by WRIGHT, DELON            |
| GOOD! JUMPER by LACY, DAVONT,      | 18:28 | 4-6   | V 2    |                                    |
| ASSIST by REDDING,NY               | 18:28 |       |        |                                    |
|                                    | 18:15 | 6-6   | Т      | GOOD! JUMPER by WRIGHT, DELON      |
|                                    | 18:15 |       |        | ASSIST by TAYLOR, BRANDON          |
|                                    | 18:06 |       |        | STEAL by LOVERIDGE, JORDAN         |
| TURNOVER by REDDING,NY             | 18:06 |       |        |                                    |
|                                    | 17:55 |       |        | MISSED JUMPER by REYES, CHRIS      |
| REBOUND (DEF) by IROEGBU,IKE       | 17:55 |       |        |                                    |
| MISSED 3PTR by IROEGBU,IKE         | 17:49 |       |        |                                    |
|                                    | 17:49 |       |        | REBOUND (DEF) by WRIGHT, DELON     |
| FOUL by LACY, DAVONT,              | 17:27 |       |        |                                    |
|                                    | 17:10 |       |        | MISSED JUMPER by LOVERIDGE, JORDAN |
| REBOUND (DEF) by REDDING,NY        | 17:10 |       |        |                                    |
| TURNOVER by IROEGBU,IKE            | 16:53 |       |        |                                    |
|                                    | 16:52 |       |        | STEAL by BACHYNSKI,DALLIN          |
| FOUL by HAWKINSON,JOSH             | 16:30 |       |        |                                    |
|                                    | 16:30 |       |        | MISSED FT by REYES,CHRIS           |
|                                    | 16:30 |       |        | REBOUND (DEADB) by TEAM            |
|                                    | 16:30 | 7-6   | H 1    | GOOD! FT by REYES,CHRIS            |
| SUB IN: BOESE,BRETT                | 16:30 |       |        |                                    |
| SUB IN: KERNICH-DREW, DEXTER       | 16:30 |       |        |                                    |
| SUB OUT: IROEGBU,IKE               | 16:30 |       |        |                                    |
| SUB OUT: LACY, DAVONT,             | 16:30 |       |        |                                    |
|                                    | 16:30 |       |        | SUB IN: CHAPMAN,BREKKOTT           |
|                                    | 16:30 |       |        | SUB IN: OLSEN, JEREMY              |
|                                    | 16:30 |       |        | SUB OUT: REYES,CHRIS               |
|                                    | 16:30 |       |        | SUB OUT: BACHYNSKI,DALLIN          |
| GOOD! LAYUP by RAILEY,JORDAN [PNT] | 16:08 | 7-8   | V 1    |                                    |
| ASSIST by KERNICH-DREW,DEXTER      | 16:08 |       |        |                                    |
|                                    | 15:38 |       |        | MISSED 3PTR by WRIGHT, DELON       |
| REBOUND (DEF) by HAWKINSON, JOSH   | 15:38 |       |        |                                    |
| GOOD! JUMPER by BOESE,BRETT        | 15:29 | 7-10  | V 3    |                                    |
| ASSIST by IROEGBU,IKE              | 15:29 |       |        |                                    |
|                                    | 15:07 | 9-10  | V 1    | GOOD! JUMPER by OLSEN,JEREMY [PNT] |