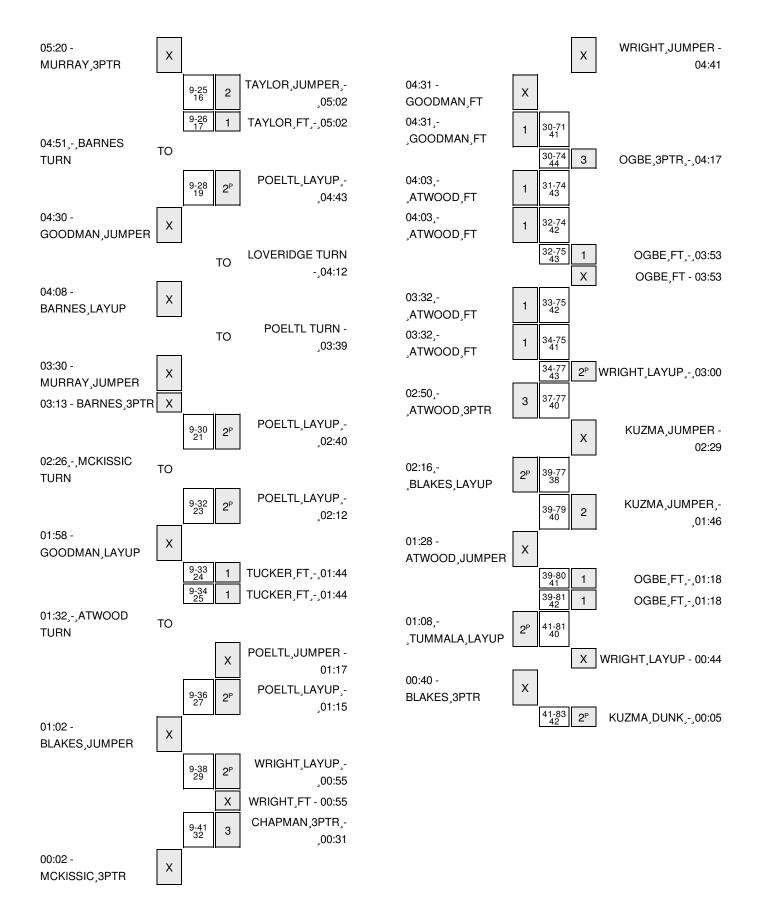

# Arizona State vs University of Utah 2/26/2015; 8:30 pm at Salt Lake City, Utah (Huntsman Center) Period 1 Play-By-Play

| VISITORS: Arizona State               | Time  | Score | Margin | HOME: University of Utah           |
|---------------------------------------|-------|-------|--------|------------------------------------|
| MISSED JUMPER by BLAKES,GERRY         | 19:30 |       |        |                                    |
|                                       | 19:30 |       |        | BLOCK by POELTL, JAKOB             |
|                                       | 19:29 |       |        | REBOUND (DEF) by REYES, CHRIS      |
|                                       | 18:57 | 2-0   | H 2    | GOOD! LAYUP by REYES, CHRIS [PNT]  |
| MISSED JUMPER by JACOBSEN,ERIC        | 18:27 |       |        |                                    |
|                                       | 18:26 |       |        | BLOCK by POELTL, JAKOB             |
|                                       | 18:25 |       |        | REBOUND (DEF) by TAYLOR, BRANDON   |
|                                       | 18:12 |       |        | TURNOVER by TAYLOR, BRANDON        |
| TURNOVER by HOLDER,TRA                | 17:58 |       |        |                                    |
|                                       | 17:58 |       |        | STEAL by REYES,CHRIS               |
|                                       | 17:51 | 5-0   | H 5    | GOOD! 3PTR by LOVERIDGE, JORDAN    |
|                                       | 17:51 |       |        | ASSIST by TAYLOR, BRANDON          |
| FOUL by JACOBSEN,ERIC                 | 17:51 |       |        |                                    |
| TIMEOUT 30SEC                         | 17:51 |       |        |                                    |
|                                       | 17:51 | 6-0   | H 6    | GOOD! FT by LOVERIDGE, JORDAN      |
|                                       | 17:36 |       |        | FOUL by REYES,CHRIS                |
| MISSED LAYUP by GOODMAN,SAVON         | 17:23 |       |        |                                    |
|                                       | 17:23 |       |        | BLOCK by POELTL, JAKOB             |
|                                       | 17:19 |       |        | REBOUND (DEF) by TAYLOR, BRANDON   |
| FOUL by GOODMAN,SAVON                 | 17:12 |       |        |                                    |
| SUB IN: ATWOOD, WILLIE                | 17:12 |       |        |                                    |
| SUB OUT: GOODMAN,SAVON                | 17:12 |       |        |                                    |
|                                       | 16:48 | 8-0   | H 8    | GOOD! DUNK by REYES,CHRIS [PNT]    |
|                                       | 16:48 |       |        | ASSIST by WRIGHT, DELON            |
| MISSED 3PTR by ATWOOD, WILLIE         | 16:27 |       |        |                                    |
|                                       | 16:27 |       |        | REBOUND (DEF) by LOVERIDGE, JORDAN |
|                                       | 16:15 |       |        | TURNOVER by TAYLOR, BRANDON        |
| SUB IN: BARNES,BO                     | 16:15 |       |        |                                    |
| SUB IN: GILLING, JONATHON             | 16:15 |       |        |                                    |
| SUB OUT: BLAKES,GERRY                 | 16:15 |       |        |                                    |
| SUB OUT: ATWOOD, WILLIE               | 16:15 |       |        |                                    |
|                                       | 16:15 |       |        | SUB IN: BACHYNSKI,DALLIN           |
|                                       | 16:15 |       |        | SUB OUT: POELTL, JAKOB             |
| MISSED JUMPER by HOLDER,TRA           | 16:05 |       |        |                                    |
| REBOUND (OFF) by TEAM                 | 16:05 |       |        |                                    |
| SUB IN: MURRAY, CHANCE                | 16:03 |       |        |                                    |
| SUB OUT: HOLDER,TRA                   | 16:03 |       |        |                                    |
|                                       | 16:03 |       |        | SUB IN: CHAPMAN, BREKKOTT          |
|                                       | 16:03 |       |        | SUB OUT: REYES,CHRIS               |
| MISSED LAYUP by MCKISSIC,SHAQUIELLE   | 15:59 |       |        |                                    |
| REBOUND (OFF) by MCKISSIC, SHAQUIELLE | 15:59 |       |        |                                    |
|                                       | 15:48 |       |        | FOUL by CHAPMAN, BREKKOTT          |
| TIMEOUT MEDIA                         | 15:48 |       |        |                                    |
| MISSED 3PTR by GILLING, JONATHON      | 15:29 |       |        |                                    |
| REBOUND (OFF) by BARNES,BO            | 15:29 |       |        |                                    |
| SUB IN: BLAKES,GERRY                  | 15:23 |       |        |                                    |
| SUB OUT: MCKISSIC,SHAQUIELLE          | 15:23 |       |        |                                    |