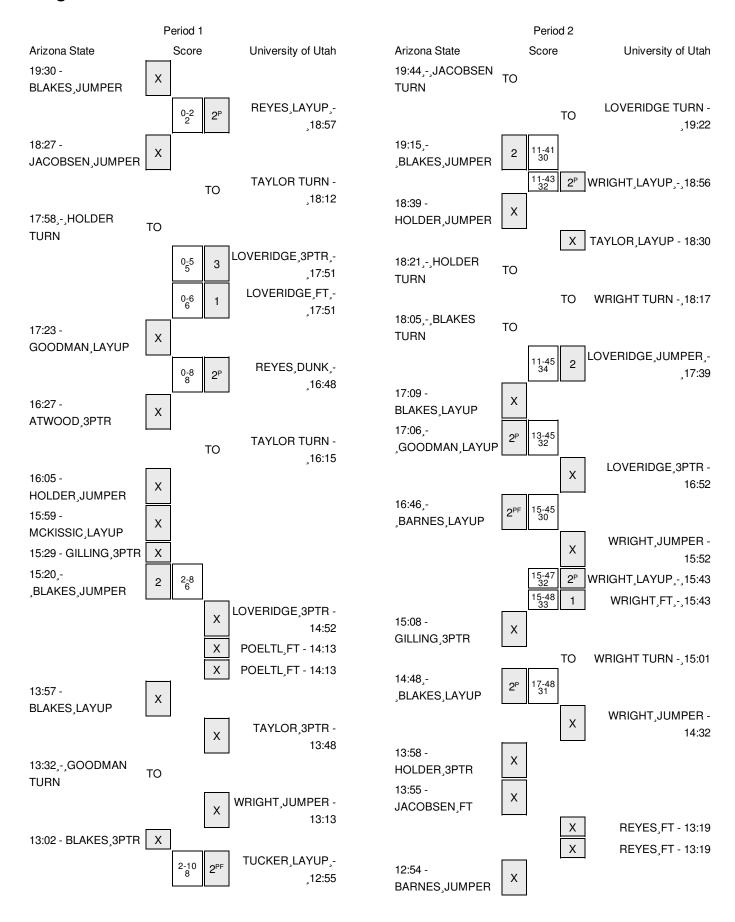

# Arizona State vs University of Utah 2/26/2015; 8:30 pm at Salt Lake City, Utah (Huntsman Center) Period 1 Play-By-Play

| VISITORS: Arizona State               | Time  | Score | Margin | HOME: University of Utah           |
|---------------------------------------|-------|-------|--------|------------------------------------|
| MISSED JUMPER by BLAKES,GERRY         | 19:30 |       |        |                                    |
|                                       | 19:30 |       |        | BLOCK by POELTL, JAKOB             |
|                                       | 19:29 |       |        | REBOUND (DEF) by REYES, CHRIS      |
|                                       | 18:57 | 2-0   | H 2    | GOOD! LAYUP by REYES, CHRIS [PNT]  |
| MISSED JUMPER by JACOBSEN,ERIC        | 18:27 |       |        |                                    |
|                                       | 18:26 |       |        | BLOCK by POELTL, JAKOB             |
|                                       | 18:25 |       |        | REBOUND (DEF) by TAYLOR, BRANDON   |
|                                       | 18:12 |       |        | TURNOVER by TAYLOR, BRANDON        |
| TURNOVER by HOLDER,TRA                | 17:58 |       |        |                                    |
|                                       | 17:58 |       |        | STEAL by REYES,CHRIS               |
|                                       | 17:51 | 5-0   | H 5    | GOOD! 3PTR by LOVERIDGE, JORDAN    |
|                                       | 17:51 |       |        | ASSIST by TAYLOR, BRANDON          |
| FOUL by JACOBSEN,ERIC                 | 17:51 |       |        |                                    |
| TIMEOUT 30SEC                         | 17:51 |       |        |                                    |
|                                       | 17:51 | 6-0   | H 6    | GOOD! FT by LOVERIDGE, JORDAN      |
|                                       | 17:36 |       |        | FOUL by REYES,CHRIS                |
| MISSED LAYUP by GOODMAN,SAVON         | 17:23 |       |        |                                    |
|                                       | 17:23 |       |        | BLOCK by POELTL, JAKOB             |
|                                       | 17:19 |       |        | REBOUND (DEF) by TAYLOR, BRANDON   |
| FOUL by GOODMAN,SAVON                 | 17:12 |       |        |                                    |
| SUB IN: ATWOOD, WILLIE                | 17:12 |       |        |                                    |
| SUB OUT: GOODMAN,SAVON                | 17:12 |       |        |                                    |
|                                       | 16:48 | 8-0   | H 8    | GOOD! DUNK by REYES,CHRIS [PNT]    |
|                                       | 16:48 |       |        | ASSIST by WRIGHT, DELON            |
| MISSED 3PTR by ATWOOD, WILLIE         | 16:27 |       |        |                                    |
|                                       | 16:27 |       |        | REBOUND (DEF) by LOVERIDGE, JORDAN |
|                                       | 16:15 |       |        | TURNOVER by TAYLOR, BRANDON        |
| SUB IN: BARNES,BO                     | 16:15 |       |        |                                    |
| SUB IN: GILLING, JONATHON             | 16:15 |       |        |                                    |
| SUB OUT: BLAKES,GERRY                 | 16:15 |       |        |                                    |
| SUB OUT: ATWOOD, WILLIE               | 16:15 |       |        |                                    |
|                                       | 16:15 |       |        | SUB IN: BACHYNSKI,DALLIN           |
|                                       | 16:15 |       |        | SUB OUT: POELTL, JAKOB             |
| MISSED JUMPER by HOLDER,TRA           | 16:05 |       |        |                                    |
| REBOUND (OFF) by TEAM                 | 16:05 |       |        |                                    |
| SUB IN: MURRAY, CHANCE                | 16:03 |       |        |                                    |
| SUB OUT: HOLDER,TRA                   | 16:03 |       |        |                                    |
|                                       | 16:03 |       |        | SUB IN: CHAPMAN, BREKKOTT          |
|                                       | 16:03 |       |        | SUB OUT: REYES,CHRIS               |
| MISSED LAYUP by MCKISSIC,SHAQUIELLE   | 15:59 |       |        |                                    |
| REBOUND (OFF) by MCKISSIC, SHAQUIELLE | 15:59 |       |        |                                    |
|                                       | 15:48 |       |        | FOUL by CHAPMAN, BREKKOTT          |
| TIMEOUT MEDIA                         | 15:48 |       |        |                                    |
| MISSED 3PTR by GILLING, JONATHON      | 15:29 |       |        |                                    |
| REBOUND (OFF) by BARNES,BO            | 15:29 |       |        |                                    |
| SUB IN: BLAKES,GERRY                  | 15:23 |       |        |                                    |
| SUB OUT: MCKISSIC,SHAQUIELLE          | 15:23 |       |        |                                    |