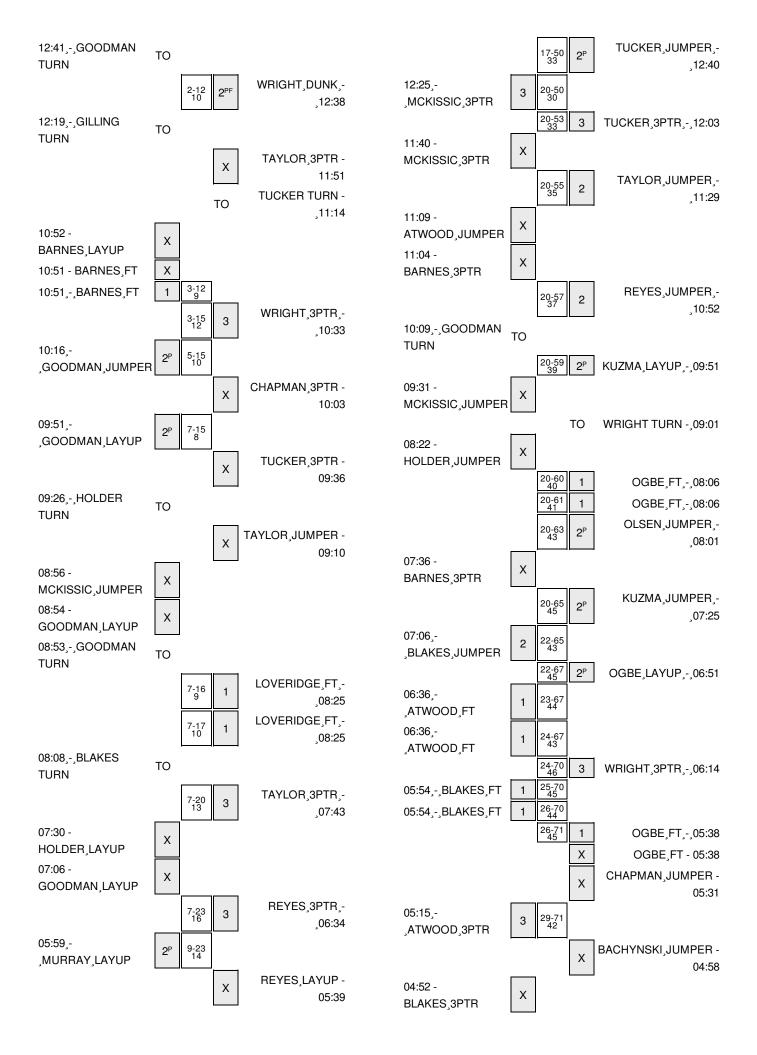

# Arizona State vs University of Utah 2/26/2015; 8:30 pm at Salt Lake City, Utah (Huntsman Center) Period 1 Play-By-Play

| VISITORS: Arizona State               | Time  | Score | Margin | HOME: University of Utah           |
|---------------------------------------|-------|-------|--------|------------------------------------|
| MISSED JUMPER by BLAKES,GERRY         | 19:30 |       |        |                                    |
|                                       | 19:30 |       |        | BLOCK by POELTL, JAKOB             |
|                                       | 19:29 |       |        | REBOUND (DEF) by REYES, CHRIS      |
|                                       | 18:57 | 2-0   | H 2    | GOOD! LAYUP by REYES, CHRIS [PNT]  |
| MISSED JUMPER by JACOBSEN,ERIC        | 18:27 |       |        |                                    |
|                                       | 18:26 |       |        | BLOCK by POELTL, JAKOB             |
|                                       | 18:25 |       |        | REBOUND (DEF) by TAYLOR, BRANDON   |
|                                       | 18:12 |       |        | TURNOVER by TAYLOR, BRANDON        |
| TURNOVER by HOLDER,TRA                | 17:58 |       |        |                                    |
|                                       | 17:58 |       |        | STEAL by REYES,CHRIS               |
|                                       | 17:51 | 5-0   | H 5    | GOOD! 3PTR by LOVERIDGE, JORDAN    |
|                                       | 17:51 |       |        | ASSIST by TAYLOR, BRANDON          |
| FOUL by JACOBSEN,ERIC                 | 17:51 |       |        |                                    |
| TIMEOUT 30SEC                         | 17:51 |       |        |                                    |
|                                       | 17:51 | 6-0   | H 6    | GOOD! FT by LOVERIDGE, JORDAN      |
|                                       | 17:36 |       |        | FOUL by REYES,CHRIS                |
| MISSED LAYUP by GOODMAN,SAVON         | 17:23 |       |        |                                    |
|                                       | 17:23 |       |        | BLOCK by POELTL, JAKOB             |
|                                       | 17:19 |       |        | REBOUND (DEF) by TAYLOR, BRANDON   |
| FOUL by GOODMAN,SAVON                 | 17:12 |       |        |                                    |
| SUB IN: ATWOOD, WILLIE                | 17:12 |       |        |                                    |
| SUB OUT: GOODMAN,SAVON                | 17:12 |       |        |                                    |
|                                       | 16:48 | 8-0   | H 8    | GOOD! DUNK by REYES,CHRIS [PNT]    |
|                                       | 16:48 |       |        | ASSIST by WRIGHT, DELON            |
| MISSED 3PTR by ATWOOD, WILLIE         | 16:27 |       |        |                                    |
|                                       | 16:27 |       |        | REBOUND (DEF) by LOVERIDGE, JORDAN |
|                                       | 16:15 |       |        | TURNOVER by TAYLOR, BRANDON        |
| SUB IN: BARNES,BO                     | 16:15 |       |        |                                    |
| SUB IN: GILLING, JONATHON             | 16:15 |       |        |                                    |
| SUB OUT: BLAKES,GERRY                 | 16:15 |       |        |                                    |
| SUB OUT: ATWOOD, WILLIE               | 16:15 |       |        |                                    |
|                                       | 16:15 |       |        | SUB IN: BACHYNSKI,DALLIN           |
|                                       | 16:15 |       |        | SUB OUT: POELTL, JAKOB             |
| MISSED JUMPER by HOLDER,TRA           | 16:05 |       |        |                                    |
| REBOUND (OFF) by TEAM                 | 16:05 |       |        |                                    |
| SUB IN: MURRAY, CHANCE                | 16:03 |       |        |                                    |
| SUB OUT: HOLDER,TRA                   | 16:03 |       |        |                                    |
|                                       | 16:03 |       |        | SUB IN: CHAPMAN, BREKKOTT          |
|                                       | 16:03 |       |        | SUB OUT: REYES,CHRIS               |
| MISSED LAYUP by MCKISSIC,SHAQUIELLE   | 15:59 |       |        |                                    |
| REBOUND (OFF) by MCKISSIC, SHAQUIELLE | 15:59 |       |        |                                    |
|                                       | 15:48 |       |        | FOUL by CHAPMAN, BREKKOTT          |
| TIMEOUT MEDIA                         | 15:48 |       |        |                                    |
| MISSED 3PTR by GILLING, JONATHON      | 15:29 |       |        |                                    |
| REBOUND (OFF) by BARNES,BO            | 15:29 |       |        |                                    |
| SUB IN: BLAKES,GERRY                  | 15:23 |       |        |                                    |
| SUB OUT: MCKISSIC,SHAQUIELLE          | 15:23 |       |        |                                    |