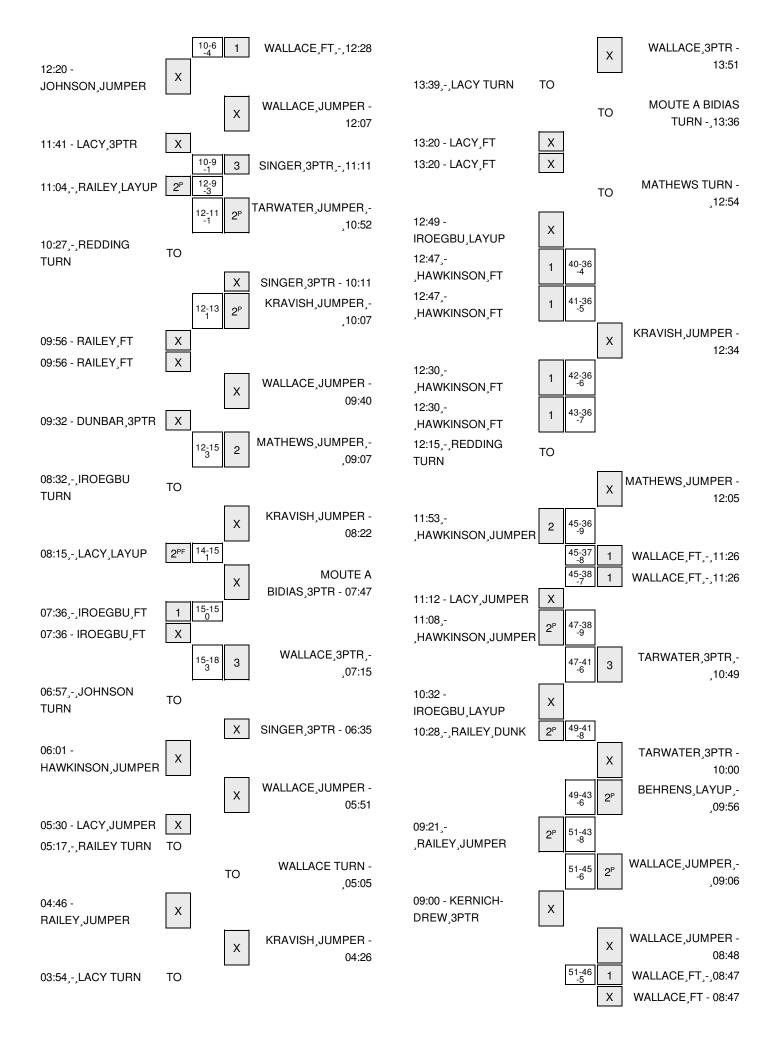

| HOME: CALIFORNIA                                     | Margin     | Score        | Time                    | /ISITORS: WASHINGTON STATE        |
|------------------------------------------------------|------------|--------------|-------------------------|-----------------------------------|
|                                                      |            |              | 14:48                   | REBOUND (DEF) by TEAM             |
| SUB IN: SINGER,SAM                                   |            |              | 14:45                   |                                   |
| SUB OUT: WALLACE, TYRONE                             |            |              | 14:45                   |                                   |
|                                                      | V 4        | 2-6          | 14:33                   | OOD! JUMPER by HAWKINSON,JOSH     |
|                                                      |            |              | 14:33                   | SSIST by DUNBAR,TREVOR            |
| MISSED JUMPER by SINGER,SAM                          |            |              | 14:19                   |                                   |
|                                                      |            |              | 14:19                   | EBOUND (DEF) by JOHNSON,QUE       |
|                                                      |            |              | 14:10                   | ISSED 3PTR by JOHNSON,QUE         |
| REBOUND (DEF) by MATHEWS,JORDAN                      |            |              | 14:10                   |                                   |
| TURNOVER by KRAVISH,DAVID                            |            |              | 13:58                   |                                   |
|                                                      |            |              | 13:57                   | UB IN: LACY,DAVONT,               |
|                                                      |            |              | 13:57                   | UB OUT: DUNBAR,TREVOR             |
| SUB IN: TARWATER,DWIGHT                              |            |              | 13:57                   |                                   |
| SUB OUT: MATHEWS,JORDAN                              |            |              | 13:57                   |                                   |
| SUB IN: WALLACE, TYRONE                              |            |              | 13:54                   |                                   |
| SUB OUT: KRAVISH,DAVID                               |            |              | 13:54                   |                                   |
|                                                      | V 6        | 2-8          | 13:36                   | OOD! JUMPER by HAWKINSON,JOSH     |
|                                                      |            |              | 13:36                   | SSIST by REDDING,NY               |
| GOOD! 3PTR by TARWATER,DWIGHT                        | V 3        | 5-8          | 13:15                   |                                   |
| ASSIST by SINGER,SAM                                 |            |              | 13:15                   |                                   |
| FOUL by MOUTE A BIDIAS, ROGE                         |            |              | 12:56                   |                                   |
| SUB IN: MATHEWS, JORDAN                              |            |              | 12:56                   |                                   |
| SUB OUT: SINGER,SAM                                  |            |              | 12:56                   |                                   |
|                                                      | V 5        | 5-10         | 12:43                   | OOD! DUNK by JOHNSON,QUE [PNT]    |
|                                                      |            |              | 12:43                   | SSIST by LONGRUS,JUNIOR           |
|                                                      |            |              | 12:28                   | OUL by JOHNSON,QUE                |
| MISSED FT by WALLACE, TYRONE                         |            |              | 12:28                   |                                   |
| REBOUND (DEADB) by TEAM                              |            |              | 12:28                   |                                   |
| GOOD! FT by WALLACE, TYRONE                          | V 4        | 6-10         | 12:28                   |                                   |
|                                                      |            |              | 12:28                   | JB IN: RAILEY,JORDAN              |
|                                                      |            |              | 12:28                   | UB OUT: HAWKINSON,JOSH            |
| SUB IN: KRAVISH,DAVID                                |            |              | 12:28                   |                                   |
| SUB OUT: OKOROH,KINGSLEY                             |            |              | 12:28                   |                                   |
|                                                      |            |              | 12:20                   | ISSED JUMPER by JOHNSON,QUE       |
| REBOUND (DEF) by KRAVISH,DAVID                       |            |              | 12:20                   |                                   |
| •                                                    |            |              | 12:10                   | OUL by RAILEY,JORDAN              |
| MISSED JUMPER by WALLACE, TYRONE                     |            |              | 12:07                   |                                   |
|                                                      |            |              | 12:07                   | EBOUND (DEF) by REDDING,NY        |
|                                                      |            |              | 11:41                   | ISSED 3PTR by LACY, DAVONT,       |
| REBOUND (DEF) by MATHEWS,JORDAN                      |            |              | 11:41                   | •                                 |
| · · · · ·                                            |            |              | 11:37                   | OUL by LACY,DAVONT,               |
| TIMEOUT media                                        |            |              | 11:37                   |                                   |
| SUB IN: SINGER,SAM                                   |            |              | 11:37                   |                                   |
| SUB OUT: MATHEWS, JORDAN                             |            |              | 11:37                   |                                   |
|                                                      |            |              | 11:30                   | JB IN: IROEGBU,IKE                |
|                                                      |            |              | 11:30                   | JB IN: HAWKINSON,JOSH             |
|                                                      |            |              | 11:30                   | JB OUT: JOHNSON,QUE               |
|                                                      |            |              | 11:30                   | JB OUT: LONGRUS, JUNIOR           |
|                                                      |            | 0.40         |                         |                                   |
| GOOD! 3PTR by SINGER SAM                             | V 1        | 9-10         | 11.11                   |                                   |
| GOOD! 3PTR by SINGER,SAM ASSIST by WALLACE TYRONE    | V 1        | 9-10         | 11:11                   |                                   |
| GOOD! 3PTR by SINGER,SAM<br>ASSIST by WALLACE,TYRONE | V 1<br>V 3 | 9-10<br>9-12 | 11:11<br>11:11<br>11:04 | OOD! LAYUP by RAILEY,JORDAN [PNT] |

| VISITORS: WASHINGTON STATE            | Time  | Score | Margin | HOME: CALIFORNIA                      |
|---------------------------------------|-------|-------|--------|---------------------------------------|
|                                       | 10:42 |       |        | SUB IN: BEHRENS,CHRISTIAN             |
|                                       | 10:42 |       |        | SUB IN: MATHEWS,JORDAN                |
|                                       | 10:42 |       |        | SUB OUT: MOUTE A BIDIAS, ROGE         |
|                                       | 10:42 |       |        | SUB OUT: TARWATER, DWIGHT             |
| TURNOVER by REDDING,NY                | 10:27 |       |        |                                       |
| ,                                     | 10:11 |       |        | MISSED 3PTR by SINGER,SAM             |
|                                       | 10:11 |       |        | REBOUND (OFF) by KRAVISH,DAVID        |
|                                       | 10:07 | 13-12 | H 1    | GOOD! JUMPER by KRAVISH,DAVID [PNT]   |
|                                       | 09:56 |       |        | FOUL by BEHRENS,CHRISTIAN             |
| MISSED FT by RAILEY,JORDAN            | 09:56 |       |        | . 6623, 522.18,66.12                  |
| REBOUND (DEADB) by TEAM               | 09:56 |       |        |                                       |
| MISSED FT by RAILEY, JORDAN           | 09:56 |       |        |                                       |
| WIGGED I T by TIMEE 1,00 HBARA        | 09:56 |       |        | REBOUND (DEF) by MATHEWS,JORDAN       |
| SUB IN: DUNBAR,TREVOR                 | 09:56 |       |        | TIEDOUND (DEI ) BY MIATTIEWS,0011DAIN |
| SUB OUT: REDDING,NY                   | 09:56 |       |        |                                       |
| SUB CUT. REDDING, NT                  | 09:30 |       |        | MISSED JUMPER by WALLACE, TYRONE      |
| DEDOLIND (DEE) by HAMIZINGON 100H     |       |       |        | MISSED JUMPER by WALLACE, I FRONE     |
| REBOUND (DEF) by HAWKINSON, JOSH      | 09:40 |       |        |                                       |
| MISSED 3PTR by DUNBAR,TREVOR          | 09:32 |       |        | DEPOLIND (DEE) L. KRAVIOU DAVID       |
|                                       | 09:32 |       |        | REBOUND (DEF) by KRAVISH,DAVID        |
|                                       | 09:07 | 15-12 | H 3    | GOOD! JUMPER by MATHEWS, JORDAN       |
|                                       | 09:07 |       |        | ASSIST by SINGER,SAM                  |
| TURNOVER by IROEGBU,IKE               | 08:32 |       |        |                                       |
|                                       | 08:30 |       |        | STEAL by SINGER,SAM                   |
|                                       | 08:22 |       |        | MISSED JUMPER by KRAVISH,DAVID        |
| BLOCK by RAILEY, JORDAN               | 08:22 |       |        |                                       |
| REBOUND (DEF) by IROEGBU,IKE          | 08:20 |       |        |                                       |
| GOOD! LAYUP by LACY, DAVONT, [FB/PNT] | 08:15 | 15-14 | H 1    |                                       |
| ASSIST by IROEGBU,IKE                 | 08:15 |       |        |                                       |
| FOUL by DUNBAR,TREVOR                 | 08:02 |       |        |                                       |
| SUB IN: LONGRUS, JUNIOR               | 08:02 |       |        |                                       |
| SUB IN: REDDING,NY                    | 08:02 |       |        |                                       |
| SUB IN: JOHNSON,QUE                   | 08:02 |       |        |                                       |
| SUB OUT: DUNBAR,TREVOR                | 08:02 |       |        |                                       |
| SUB OUT: LACY, DAVONT,                | 08:02 |       |        |                                       |
| SUB OUT: RAILEY, JORDAN               | 08:02 |       |        |                                       |
|                                       | 08:02 |       |        | SUB IN: MOUTE A BIDIAS,ROGE           |
|                                       | 08:02 |       |        | SUB IN: OKOROH,KINGSLEY               |
|                                       | 08:02 |       |        | SUB OUT: BEHRENS, CHRISTIAN           |
|                                       | 08:02 |       |        | SUB OUT: SINGER,SAM                   |
|                                       | 07:47 |       |        | MISSED 3PTR by MOUTE A BIDIAS,ROGE    |
| REBOUND (DEF) by REDDING,NY           | 07:47 |       |        | •                                     |
| , ,                                   | 07:36 |       |        | FOUL by KRAVISH, DAVID                |
| TIMEOUT media                         | 07:36 |       |        | • • •                                 |
| GOOD! FT by IROEGBU,IKE               | 07:36 | 15-15 | Т      |                                       |
| MISSED FT by IROEGBU,IKE              | 07:36 |       |        |                                       |
|                                       | 07:36 |       |        | REBOUND (DEF) by KRAVISH,DAVID        |
|                                       | 07:15 | 18-15 | H 3    | GOOD! 3PTR by WALLACE, TYRONE         |
|                                       | 07:15 | 10-13 | 110    | ASSIST by MOUTE A BIDIAS,ROGE         |
| SUB IN: LACY, DAVONT,                 | 07:13 |       |        | AGGIGT BY MICOTE A BIDIAG, NOGE       |
| -                                     |       |       |        |                                       |
| SUB OUT: REDDING,NY                   | 07:03 |       |        | CUR IN CINCER CAN                     |
|                                       | 07:03 |       |        | SUB IN: SINGER,SAM                    |
|                                       | 07:03 |       |        | SUB OUT: MOUTE A BIDIAS,ROGE          |