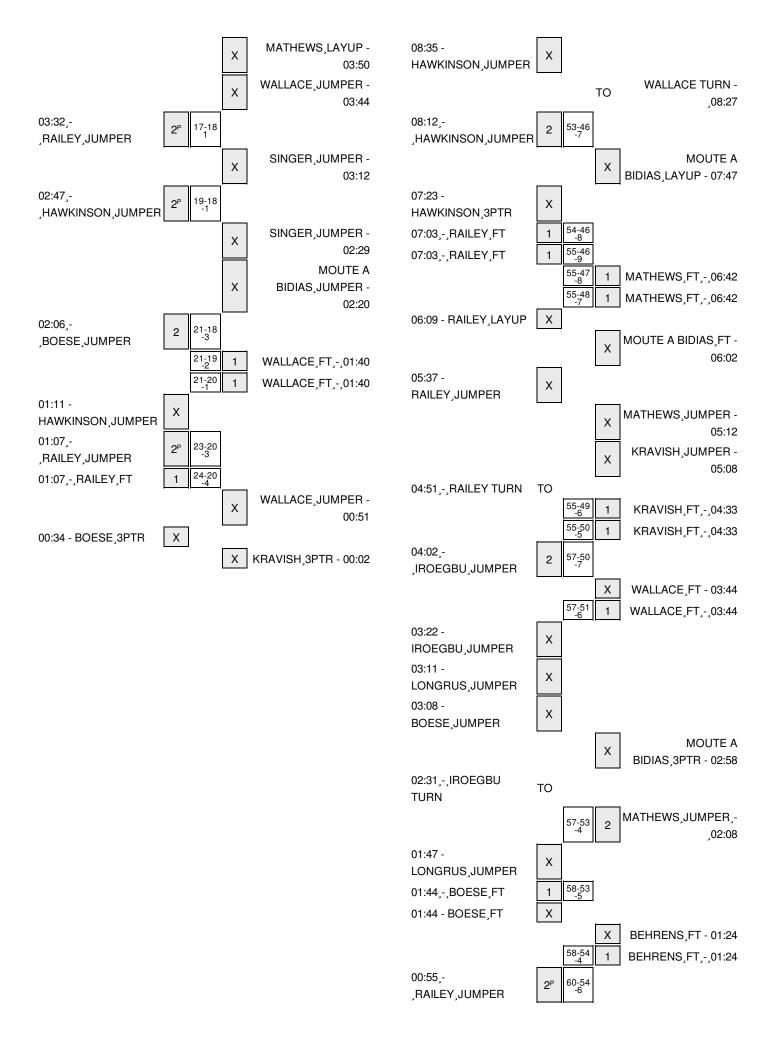

| VISITORS: WASHINGTON STATE            | Time  | Score | Margin | HOME: CALIFORNIA                      |
|---------------------------------------|-------|-------|--------|---------------------------------------|
|                                       | 10:42 |       |        | SUB IN: BEHRENS,CHRISTIAN             |
|                                       | 10:42 |       |        | SUB IN: MATHEWS,JORDAN                |
|                                       | 10:42 |       |        | SUB OUT: MOUTE A BIDIAS, ROGE         |
|                                       | 10:42 |       |        | SUB OUT: TARWATER, DWIGHT             |
| TURNOVER by REDDING,NY                | 10:27 |       |        |                                       |
| ,                                     | 10:11 |       |        | MISSED 3PTR by SINGER,SAM             |
|                                       | 10:11 |       |        | REBOUND (OFF) by KRAVISH,DAVID        |
|                                       | 10:07 | 13-12 | H 1    | GOOD! JUMPER by KRAVISH,DAVID [PNT]   |
|                                       | 09:56 |       |        | FOUL by BEHRENS,CHRISTIAN             |
| MISSED FT by RAILEY,JORDAN            | 09:56 |       |        | . 6623, 522.18,66.12                  |
| REBOUND (DEADB) by TEAM               | 09:56 |       |        |                                       |
| MISSED FT by RAILEY, JORDAN           | 09:56 |       |        |                                       |
| WIGGED I T by TIMEE 1,00 HBARA        | 09:56 |       |        | REBOUND (DEF) by MATHEWS,JORDAN       |
| SUB IN: DUNBAR,TREVOR                 | 09:56 |       |        | TIEDOUND (DEI ) BY MIATTIEWS,0011DAIN |
| SUB OUT: REDDING,NY                   | 09:56 |       |        |                                       |
| SUB CUT. REDDING, NT                  | 09:30 |       |        | MISSED JUMPER by WALLACE, TYRONE      |
| DEDOLIND (DEE) by HAMIZINGON 100H     |       |       |        | MISSED JUMPER by WALLACE, I FRONE     |
| REBOUND (DEF) by HAWKINSON, JOSH      | 09:40 |       |        |                                       |
| MISSED 3PTR by DUNBAR,TREVOR          | 09:32 |       |        | DEPOLIND (DEE) L. KRAVIOU DAVID       |
|                                       | 09:32 |       |        | REBOUND (DEF) by KRAVISH,DAVID        |
|                                       | 09:07 | 15-12 | H 3    | GOOD! JUMPER by MATHEWS, JORDAN       |
|                                       | 09:07 |       |        | ASSIST by SINGER,SAM                  |
| TURNOVER by IROEGBU,IKE               | 08:32 |       |        |                                       |
|                                       | 08:30 |       |        | STEAL by SINGER,SAM                   |
|                                       | 08:22 |       |        | MISSED JUMPER by KRAVISH,DAVID        |
| BLOCK by RAILEY, JORDAN               | 08:22 |       |        |                                       |
| REBOUND (DEF) by IROEGBU,IKE          | 08:20 |       |        |                                       |
| GOOD! LAYUP by LACY, DAVONT, [FB/PNT] | 08:15 | 15-14 | H 1    |                                       |
| ASSIST by IROEGBU,IKE                 | 08:15 |       |        |                                       |
| FOUL by DUNBAR,TREVOR                 | 08:02 |       |        |                                       |
| SUB IN: LONGRUS, JUNIOR               | 08:02 |       |        |                                       |
| SUB IN: REDDING,NY                    | 08:02 |       |        |                                       |
| SUB IN: JOHNSON,QUE                   | 08:02 |       |        |                                       |
| SUB OUT: DUNBAR,TREVOR                | 08:02 |       |        |                                       |
| SUB OUT: LACY, DAVONT,                | 08:02 |       |        |                                       |
| SUB OUT: RAILEY, JORDAN               | 08:02 |       |        |                                       |
|                                       | 08:02 |       |        | SUB IN: MOUTE A BIDIAS,ROGE           |
|                                       | 08:02 |       |        | SUB IN: OKOROH,KINGSLEY               |
|                                       | 08:02 |       |        | SUB OUT: BEHRENS, CHRISTIAN           |
|                                       | 08:02 |       |        | SUB OUT: SINGER,SAM                   |
|                                       | 07:47 |       |        | MISSED 3PTR by MOUTE A BIDIAS,ROGE    |
| REBOUND (DEF) by REDDING,NY           | 07:47 |       |        | •                                     |
| , ,                                   | 07:36 |       |        | FOUL by KRAVISH, DAVID                |
| TIMEOUT media                         | 07:36 |       |        | • • •                                 |
| GOOD! FT by IROEGBU,IKE               | 07:36 | 15-15 | Т      |                                       |
| MISSED FT by IROEGBU,IKE              | 07:36 |       |        |                                       |
|                                       | 07:36 |       |        | REBOUND (DEF) by KRAVISH,DAVID        |
|                                       | 07:15 | 18-15 | H 3    | GOOD! 3PTR by WALLACE, TYRONE         |
|                                       | 07:15 | 10-13 | 110    | ASSIST by MOUTE A BIDIAS,ROGE         |
| SUB IN: LACY, DAVONT,                 | 07:13 |       |        | AGGIGT BY MICOTE A BIDIAG, NOGE       |
| -                                     |       |       |        |                                       |
| SUB OUT: REDDING,NY                   | 07:03 |       |        | CUR IN CINCER CAN                     |
|                                       | 07:03 |       |        | SUB IN: SINGER,SAM                    |
|                                       | 07:03 |       |        | SUB OUT: MOUTE A BIDIAS,ROGE          |