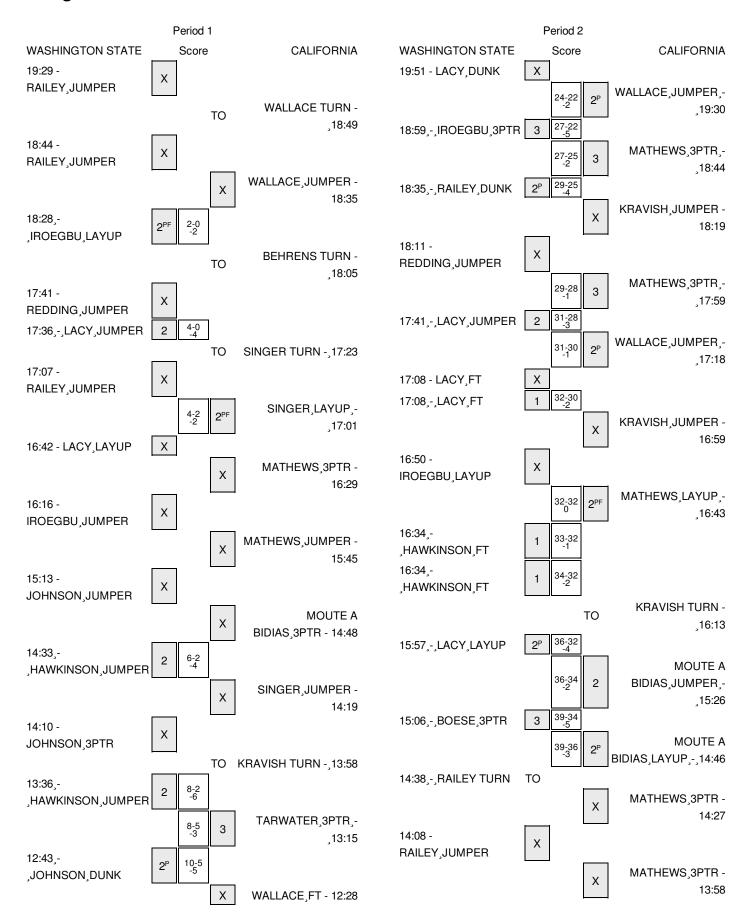

# WASHINGTON STATE vs CALIFORNIA I/4/15; 3:10 p.m. at Berkeley, Calif. (Haas Pavilion) Period 1 Play-By-Play

| VISITORS: WASHINGTON STATE          | Time  | Score | Margin | HOME: CALIFORNIA                     |
|-------------------------------------|-------|-------|--------|--------------------------------------|
| MISSED JUMPER by RAILEY,JORDAN      | 19:29 |       |        |                                      |
|                                     | 19:29 |       |        | REBOUND (DEF) by MATHEWS, JORDAN     |
|                                     | 18:49 |       |        | TURNOVER by WALLACE, TYRONE          |
| MISSED JUMPER by RAILEY, JORDAN     | 18:44 |       |        |                                      |
|                                     | 18:44 |       |        | REBOUND (DEF) by WALLACE, TYRONE     |
|                                     | 18:35 |       |        | MISSED JUMPER by WALLACE, TYRONE     |
| REBOUND (DEF) by REDDING,NY         | 18:35 |       |        |                                      |
| GOOD! LAYUP by IROEGBU,IKE [FB/PNT] | 18:28 | 0-2   | V 2    |                                      |
| ASSIST by REDDING,NY                | 18:28 |       |        |                                      |
|                                     | 18:05 |       |        | TURNOVER by BEHRENS, CHRISTIAN       |
| STEAL by LACY, DAVONT,              | 18:05 |       |        |                                      |
|                                     | 18:05 |       |        | SUB IN: OKOROH,KINGSLEY              |
|                                     | 18:05 |       |        | SUB OUT: BEHRENS, CHRISTIAN          |
| MISSED JUMPER by REDDING,NY         | 17:41 |       |        |                                      |
|                                     | 17:41 |       |        | BLOCK by OKOROH, KINGSLEY            |
| REBOUND (OFF) by TEAM               | 17:40 |       |        |                                      |
| GOOD! JUMPER by LACY, DAVONT,       | 17:36 | 0-4   | V 4    |                                      |
| ASSIST by IROEGBU,IKE               | 17:36 |       |        |                                      |
|                                     | 17:23 |       |        | TURNOVER by SINGER,SAM               |
| STEAL by HAWKINSON, JOSH            | 17:23 |       |        |                                      |
| MISSED JUMPER by RAILEY, JORDAN     | 17:07 |       |        |                                      |
|                                     | 17:07 |       |        | BLOCK by OKOROH,KINGSLEY             |
|                                     | 17:05 |       |        | REBOUND (DEF) by OKOROH, KINGSLEY    |
|                                     | 17:01 | 2-4   | V 2    | GOOD! LAYUP by SINGER,SAM [FB/PNT]   |
|                                     | 17:01 |       |        | ASSIST by WALLACE, TYRONE            |
| MISSED LAYUP by LACY, DAVONT,       | 16:42 |       |        |                                      |
|                                     | 16:42 |       |        | REBOUND (DEF) by WALLACE, TYRONE     |
|                                     | 16:29 |       |        | MISSED 3PTR by MATHEWS, JORDAN       |
| REBOUND (DEF) by HAWKINSON,JOSH     | 16:29 |       |        |                                      |
| MISSED JUMPER by IROEGBU,IKE        | 16:16 |       |        |                                      |
|                                     | 16:16 |       |        | REBOUND (DEF) by MATHEWS, JORDAN     |
| FOUL by REDDING,NY                  | 15:47 |       |        |                                      |
|                                     | 15:47 |       |        | TIMEOUT media                        |
| SUB IN: JOHNSON,QUE                 | 15:47 |       |        |                                      |
| SUB IN: LONGRUS,JUNIOR              | 15:47 |       |        |                                      |
| SUB IN: DUNBAR,TREVOR               | 15:47 |       |        |                                      |
| SUB OUT: IROEGBU,IKE                | 15:47 |       |        |                                      |
| SUB OUT: RAILEY,JORDAN              | 15:47 |       |        |                                      |
| SUB OUT: LACY, DAVONT,              | 15:47 |       |        |                                      |
|                                     | 15:47 |       |        | SUB IN: MOUTE A BIDIAS, ROGE         |
|                                     | 15:47 |       |        | SUB OUT: SINGER,SAM                  |
|                                     | 15:45 |       |        | MISSED JUMPER by MATHEWS, JORDAN     |
| REBOUND (DEF) by LONGRUS, JUNIOR    | 15:45 |       |        |                                      |
| MISSED JUMPER by JOHNSON,QUE        | 15:13 |       |        |                                      |
|                                     | 15:13 |       |        | BLOCK by KRAVISH,DAVID               |
|                                     | 15:10 |       |        | REBOUND (DEF) by MOUTE A BIDIAS,ROGE |
|                                     | 14:48 |       |        | MISSED 3PTR by MOUTE A BIDIAS,ROGE   |

| HOME: CALIFORNIA                                     | Margin     | Score        | Time                    | /ISITORS: WASHINGTON STATE        |
|------------------------------------------------------|------------|--------------|-------------------------|-----------------------------------|
|                                                      |            |              | 14:48                   | REBOUND (DEF) by TEAM             |
| SUB IN: SINGER,SAM                                   |            |              | 14:45                   |                                   |
| SUB OUT: WALLACE, TYRONE                             |            |              | 14:45                   |                                   |
|                                                      | V 4        | 2-6          | 14:33                   | OOD! JUMPER by HAWKINSON,JOSH     |
|                                                      |            |              | 14:33                   | SSIST by DUNBAR,TREVOR            |
| MISSED JUMPER by SINGER,SAM                          |            |              | 14:19                   |                                   |
|                                                      |            |              | 14:19                   | EBOUND (DEF) by JOHNSON,QUE       |
|                                                      |            |              | 14:10                   | ISSED 3PTR by JOHNSON,QUE         |
| REBOUND (DEF) by MATHEWS,JORDAN                      |            |              | 14:10                   |                                   |
| TURNOVER by KRAVISH,DAVID                            |            |              | 13:58                   |                                   |
|                                                      |            |              | 13:57                   | UB IN: LACY,DAVONT,               |
|                                                      |            |              | 13:57                   | UB OUT: DUNBAR,TREVOR             |
| SUB IN: TARWATER,DWIGHT                              |            |              | 13:57                   |                                   |
| SUB OUT: MATHEWS,JORDAN                              |            |              | 13:57                   |                                   |
| SUB IN: WALLACE, TYRONE                              |            |              | 13:54                   |                                   |
| SUB OUT: KRAVISH,DAVID                               |            |              | 13:54                   |                                   |
|                                                      | V 6        | 2-8          | 13:36                   | OOD! JUMPER by HAWKINSON,JOSH     |
|                                                      |            |              | 13:36                   | SSIST by REDDING,NY               |
| GOOD! 3PTR by TARWATER,DWIGHT                        | V 3        | 5-8          | 13:15                   |                                   |
| ASSIST by SINGER,SAM                                 |            |              | 13:15                   |                                   |
| FOUL by MOUTE A BIDIAS, ROGE                         |            |              | 12:56                   |                                   |
| SUB IN: MATHEWS, JORDAN                              |            |              | 12:56                   |                                   |
| SUB OUT: SINGER,SAM                                  |            |              | 12:56                   |                                   |
|                                                      | V 5        | 5-10         | 12:43                   | OOD! DUNK by JOHNSON,QUE [PNT]    |
|                                                      |            |              | 12:43                   | SSIST by LONGRUS,JUNIOR           |
|                                                      |            |              | 12:28                   | OUL by JOHNSON,QUE                |
| MISSED FT by WALLACE, TYRONE                         |            |              | 12:28                   |                                   |
| REBOUND (DEADB) by TEAM                              |            |              | 12:28                   |                                   |
| GOOD! FT by WALLACE, TYRONE                          | V 4        | 6-10         | 12:28                   |                                   |
|                                                      |            |              | 12:28                   | JB IN: RAILEY,JORDAN              |
|                                                      |            |              | 12:28                   | UB OUT: HAWKINSON,JOSH            |
| SUB IN: KRAVISH,DAVID                                |            |              | 12:28                   |                                   |
| SUB OUT: OKOROH,KINGSLEY                             |            |              | 12:28                   |                                   |
|                                                      |            |              | 12:20                   | ISSED JUMPER by JOHNSON,QUE       |
| REBOUND (DEF) by KRAVISH,DAVID                       |            |              | 12:20                   |                                   |
| •                                                    |            |              | 12:10                   | OUL by RAILEY,JORDAN              |
| MISSED JUMPER by WALLACE, TYRONE                     |            |              | 12:07                   |                                   |
|                                                      |            |              | 12:07                   | EBOUND (DEF) by REDDING,NY        |
|                                                      |            |              | 11:41                   | ISSED 3PTR by LACY, DAVONT,       |
| REBOUND (DEF) by MATHEWS,JORDAN                      |            |              | 11:41                   | •                                 |
| · · · · ·                                            |            |              | 11:37                   | OUL by LACY,DAVONT,               |
| TIMEOUT media                                        |            |              | 11:37                   |                                   |
| SUB IN: SINGER,SAM                                   |            |              | 11:37                   |                                   |
| SUB OUT: MATHEWS, JORDAN                             |            |              | 11:37                   |                                   |
|                                                      |            |              | 11:30                   | JB IN: IROEGBU,IKE                |
|                                                      |            |              | 11:30                   | JB IN: HAWKINSON,JOSH             |
|                                                      |            |              | 11:30                   | JB OUT: JOHNSON,QUE               |
|                                                      |            |              | 11:30                   | JB OUT: LONGRUS, JUNIOR           |
|                                                      |            | 0.40         |                         |                                   |
| GOOD! 3PTR by SINGER SAM                             | V 1        | 9-10         | 11.11                   |                                   |
| GOOD! 3PTR by SINGER,SAM ASSIST by WALLACE TYRONE    | V 1        | 9-10         | 11:11                   |                                   |
| GOOD! 3PTR by SINGER,SAM<br>ASSIST by WALLACE,TYRONE | V 1<br>V 3 | 9-10<br>9-12 | 11:11<br>11:11<br>11:04 | OOD! LAYUP by RAILEY,JORDAN [PNT] |