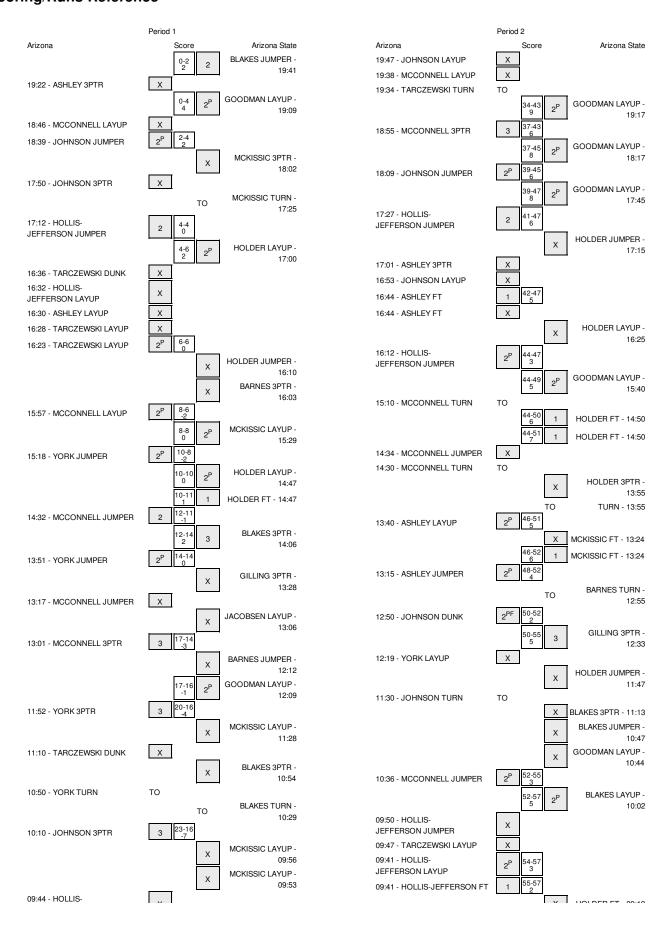

| Score by periods | 1st | 2nd | Total |
|------------------|-----|-----|-------|
| Arizona          | 34  | 44  | 78    |
| Arizona State    | 41  | 40  | 81    |

|               | In    | Off     | 2nd        | Fast       |       |
|---------------|-------|---------|------------|------------|-------|
| Points        | Paint | Off T/O | 2nd Chance | Fast Break | Bench |
| Arizona       | 40    | 13      | 13         | 2          | 8     |
| Arizona State | 36    | 11      | 13         | 2          | 26    |

Largest lead - Arizona by 7 1st-10:10; Arizona State by 9 2nd-19:17

Score tied - 8 times Lead changed - 6 times