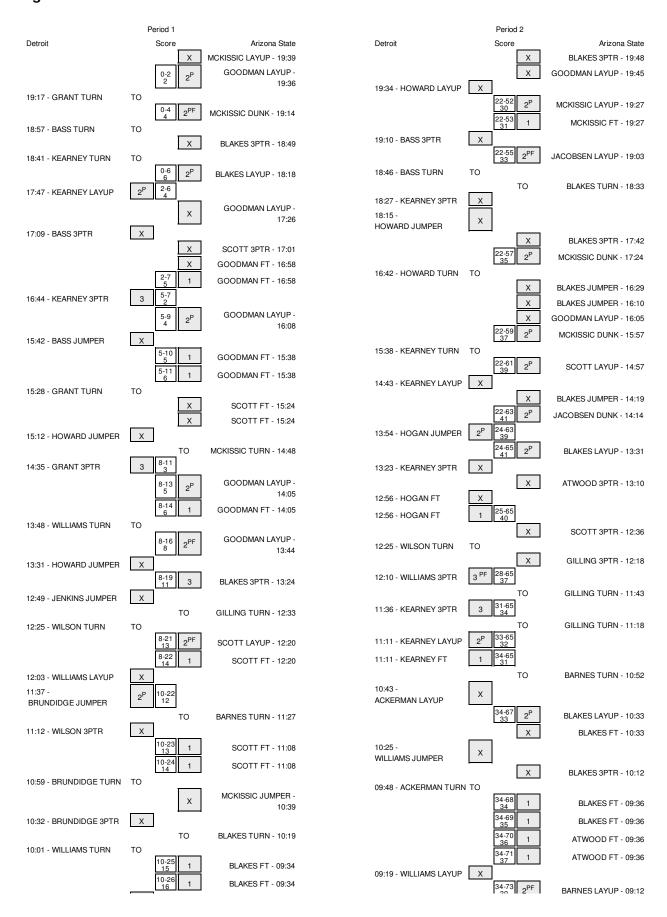

Officials: Michael Irving, Michael Eggers, Deron White Technical Fouls: Detroit- None. Arizona State- None. Attendance: 4727

| Score by periods | 1st | 2nd | Total |
|------------------|-----|-----|-------|
| Detroit          | 22  | 32  | 54    |
| Arizona State    | 50  | 43  | 93    |

Largest lead - Detroit by; Arizona State by 43 2nd-01:13

Score tied - 0 times Lead changed - 0 times