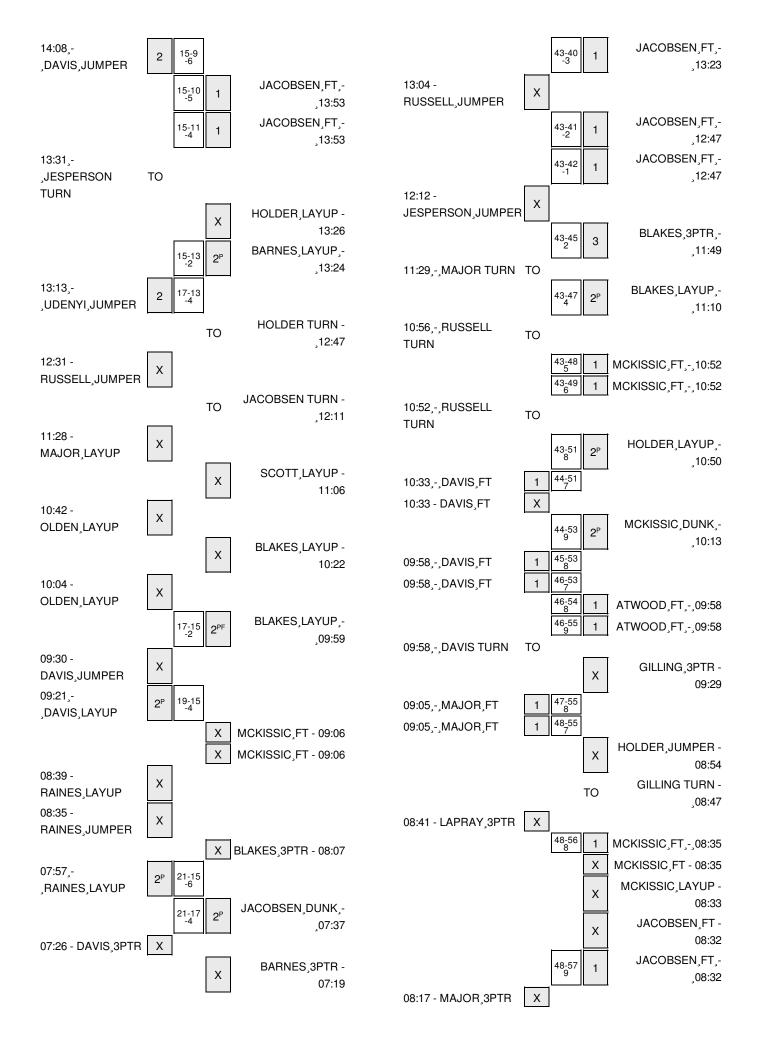

## Pepperdine vs Arizona State 12/13/2014; Noon MT at Ned Wulk Court/Wells Fargo Arena-Tempe Period 2 Play-By-Play

| VISITORS: Pepperdine                 | Time  | Score | Margin | HOME: Arizona State                   |
|--------------------------------------|-------|-------|--------|---------------------------------------|
| SUB IN: UDENYI,AMADI                 | 20:00 |       |        |                                       |
| SUB OUT: OLDEN,SHAWN                 | 20:00 |       |        |                                       |
|                                      | 20:00 |       |        | SUB IN: HOLDER,TRA                    |
|                                      | 20:00 |       |        | SUB IN: BARNES,BO                     |
|                                      | 20:00 |       |        | SUB OUT: ATWOOD, WILLIE               |
|                                      | 20:00 |       |        | SUB OUT: JUSTICE,KODI                 |
| FOUL by UDENYI,AMADI                 | 19:45 |       |        |                                       |
|                                      | 19:28 |       |        | MISSED 3PTR by HOLDER,TRA             |
|                                      | 19:28 |       |        | REBOUND (OFF) by BARNES,BO            |
| FOUL by RAINES,JETT                  | 19:13 |       |        |                                       |
|                                      | 19:13 | 30-31 | V 1    | GOOD! FT by MCKISSIC,SHAQUIELLE       |
|                                      | 19:13 | 31-31 | Т      | GOOD! FT by MCKISSIC,SHAQUIELLE       |
|                                      | 18:57 |       |        | FOUL by ATWOOD, WILLIE                |
|                                      | 18:57 |       |        | FOUL by ATWOOD, WILLIE                |
|                                      | 18:57 |       |        | SUB IN: ATWOOD, WILLIE                |
|                                      | 18:57 |       |        | SUB IN: GILLING, JONATHAN             |
|                                      | 18:57 |       |        | SUB OUT: BLAKES,GERRY                 |
| GOOD! JUMPER by DAVIS,STACY [PNT]    | 18:32 | 31-33 | V 2    |                                       |
|                                      | 18:23 |       |        | MISSED LAYUP by MCKISSIC,SHAQUIELLE   |
|                                      | 18:23 |       |        | REBOUND (OFF) by MCKISSIC, SHAQUIELLE |
|                                      | 18:18 |       |        | TURNOVER by MCKISSIC,SHAQUIELLE       |
| STEAL by UDENYI,AMADI                | 18:17 |       |        |                                       |
| GOOD! LAYUP by UDENYI,AMADI [FB/PNT] | 18:15 | 31-35 | V 4    |                                       |
|                                      | 18:03 |       |        | FOUL by JACOBSEN, ERIC                |
|                                      | 18:03 |       |        | TURNOVER by JACOBSEN, ERIC            |
| GOOD! LAYUP by RUSSELL,ATIF [PNT]    | 17:45 | 31-37 | V 6    |                                       |
|                                      | 17:43 |       |        | FOUL by MCKISSIC,SHAQUIELLE           |
| GOOD! FT by RUSSELL,ATIF             | 17:43 | 31-38 | V 7    |                                       |
| FOUL by UDENYI,AMADI                 | 17:31 |       |        |                                       |
| FOUL by RAINES,JETT                  | 17:15 |       |        |                                       |
|                                      | 17:15 | 32-38 | V 6    | GOOD! FT by HOLDER,TRA                |
|                                      | 17:15 |       |        | MISSED FT by HOLDER,TRA               |
| REBOUND (DEF) by DAVIS,STACY         | 17:15 |       |        |                                       |
| SUB IN: OLDEN,SHAWN                  | 17:15 |       |        |                                       |
| SUB OUT: UDENYI,AMADI                | 17:15 |       |        |                                       |
| MISSED JUMPER by RAINES, JETT        | 17:02 |       |        |                                       |
|                                      | 17:02 |       |        | REBOUND (DEF) by MCKISSIC,SHAQUIELLE  |
|                                      | 16:38 | 34-38 | V 4    | GOOD! LAYUP by JACOBSEN,ERIC [PNT]    |
|                                      | 16:38 |       |        | ASSIST by GILLING, JONATHAN           |
| GOOD! 3PTR by MAJOR, JEREMY          | 16:20 | 34-41 | V 7    |                                       |
| FOUL by DAVIS,STACY                  | 15:58 |       |        |                                       |
|                                      | 15:58 |       |        | TIMEOUT MEDIA                         |
| SUB IN: JESPERSON, DAVID             | 15:58 |       |        |                                       |
| SUB OUT: RAINES,JETT                 | 15:58 |       |        |                                       |
|                                      | 15:58 |       |        | SUB IN: JUSTICE,KODI                  |
|                                      | 15:58 |       |        | SUB OUT: HOLDER,TRA                   |
|                                      | 15:54 |       |        | MISSED 3PTR by GILLING, JONATHAN      |

| VISITORS: Pepperdine                  | Time  | Score | Margin     | HOME: Arizona State                        |
|---------------------------------------|-------|-------|------------|--------------------------------------------|
| REBOUND (DEF) by DAVIS,STACY          | 15:54 |       | -          |                                            |
| TURNOVER by DAVIS,STACY               | 15:50 |       |            |                                            |
|                                       | 15:39 |       |            | MISSED LAYUP by BARNES,BO                  |
|                                       | 15:39 |       |            | REBOUND (OFF) by JACOBSEN,ERIC             |
| FOUL by JESPERSON, DAVID              | 15:38 |       |            |                                            |
|                                       | 15:30 |       |            | MISSED JUMPER by JACOBSEN, ERIC            |
|                                       | 15:30 |       |            | REBOUND (OFF) by JACOBSEN,ERIC             |
|                                       | 15:22 |       |            | MISSED 3PTR by BARNES,BO                   |
| REBOUND (DEF) by RUSSELL,ATIF         | 15:22 |       |            |                                            |
| FOUL by DAVIS,STACY                   | 15:09 |       |            |                                            |
| TURNOVER by DAVIS,STACY               | 15:09 |       |            |                                            |
| SUB IN: RAINES,JETT                   | 15:09 |       |            |                                            |
| SUB OUT: DAVIS,STACY                  | 15:09 |       |            |                                            |
| ,                                     | 15:09 |       |            | SUB IN: TUMMALA,SAI                        |
|                                       | 15:09 |       |            | SUB IN: BLAKES,GERRY                       |
|                                       | 15:09 |       |            | SUB OUT: GILLING, JONATHAN                 |
|                                       | 15:09 |       |            | SUB OUT: BARNES,BO                         |
|                                       | 14:47 | 36-41 | V 5        | GOOD! LAYUP by MCKISSIC,SHAQUIELLE [PNT]   |
|                                       | 14:33 | 00 11 | • •        | FOUL by JUSTICE,KODI                       |
|                                       | 14:33 |       |            | SUB IN: HOLDER,TRA                         |
|                                       | 14:33 |       |            | SUB OUT: JUSTICE,KODI                      |
| GOOD! LAYUP by RAINES,JETT [PNT]      | 14:28 | 36-43 | V 7        | 00B 001.000110E,1(0B)                      |
| ASSIST by MAJOR, JEREMY               | 14:28 | 30-43 | <b>V</b> / |                                            |
| AGGIGT BY MIAGON, JENEMIT             | 14:15 | 38-43 | V 5        | GOOD! DUNK by MCKISSIC,SHAQUIELLE [PNT]    |
| MISSED JUMPER by RAINES, JETT         | 13:49 | 30-43 | V J        | GOOD: DON'N BY MONISSIC, SHAQOILLLE [FINT] |
| · · · · · · · · · · · · · · · · · · · | 13:49 |       |            |                                            |
| REBOUND (OFF) by OLDEN,SHAWN          |       |       |            | FOLU IN TUMMALA CAL                        |
| OUD IN LIDENIAL AMADI                 | 13:46 |       |            | FOUL by TUMMALA,SAI                        |
| SUB IN: UDENYI,AMADI                  | 13:46 |       |            |                                            |
| SUB OUT: OLDEN,SHAWN                  | 13:46 |       |            | OUD IN OUL INO IONATUAN                    |
|                                       | 13:46 |       |            | SUB IN: GILLING, JONATHAN                  |
|                                       | 13:46 |       |            | SUB OUT: TUMMALA,SAI                       |
| MISSED 3PTR by UDENYI,AMADI           | 13:38 |       |            |                                            |
|                                       | 13:38 |       |            | REBOUND (DEF) by MCKISSIC,SHAQUIELLE       |
| FOUL by JESPERSON, DAVID              | 13:23 |       |            |                                            |
|                                       | 13:23 | 39-43 | V 4        | GOOD! FT by JACOBSEN,ERIC                  |
|                                       | 13:23 | 40-43 | V 3        | GOOD! FT by JACOBSEN,ERIC                  |
| MISSED JUMPER by RUSSELL,ATIF         | 13:04 |       |            |                                            |
|                                       | 13:04 |       |            | REBOUND (DEF) by MCKISSIC,SHAQUIELLE       |
| FOUL by UDENYI,AMADI                  | 12:47 |       |            |                                            |
|                                       | 12:47 | 41-43 | V 2        | GOOD! FT by JACOBSEN,ERIC                  |
|                                       | 12:47 | 42-43 | V 1        | GOOD! FT by JACOBSEN,ERIC                  |
| SUB IN: LAPRAY,AJ                     | 12:47 |       |            |                                            |
| SUB OUT: UDENYI,AMADI                 | 12:47 |       |            |                                            |
| MISSED JUMPER by JESPERSON, DAVID     | 12:12 |       |            |                                            |
|                                       | 12:12 |       |            | REBOUND (DEF) by TEAM                      |
| SUB IN: JOHN,AJ                       | 12:09 |       |            |                                            |
| SUB OUT: JESPERSON, DAVID             | 12:09 |       |            |                                            |
|                                       | 11:49 | 45-43 | H 2        | GOOD! 3PTR by BLAKES,GERRY                 |
|                                       | 11:49 |       |            | ASSIST by HOLDER,TRA                       |
| TURNOVER by MAJOR, JEREMY             | 11:29 |       |            |                                            |
|                                       | 11:29 |       |            | TIMEOUT media                              |
| SUB IN: DAVIS,STACY                   | 11:29 |       |            |                                            |