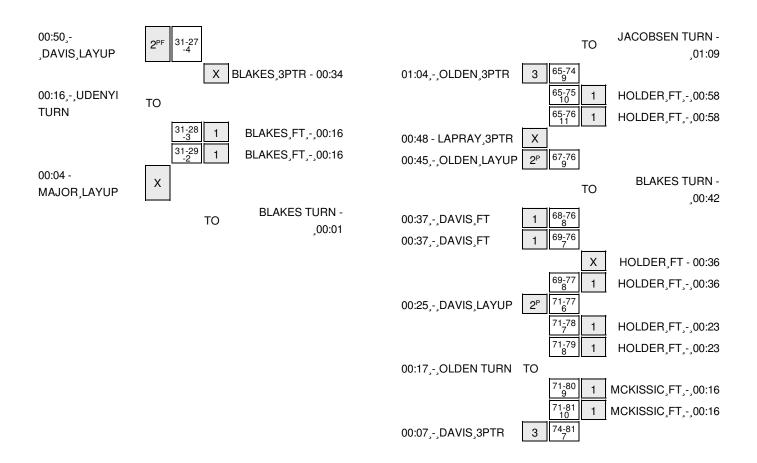

## Pepperdine vs Arizona State 12/13/2014; Noon MT at Ned Wulk Court/Wells Fargo Arena-Tempe Period 2 Play-By-Play

| VISITORS: Pepperdine                 | Time  | Score | Margin | HOME: Arizona State                   |
|--------------------------------------|-------|-------|--------|---------------------------------------|
| SUB IN: UDENYI,AMADI                 | 20:00 |       |        |                                       |
| SUB OUT: OLDEN,SHAWN                 | 20:00 |       |        |                                       |
|                                      | 20:00 |       |        | SUB IN: HOLDER,TRA                    |
|                                      | 20:00 |       |        | SUB IN: BARNES,BO                     |
|                                      | 20:00 |       |        | SUB OUT: ATWOOD, WILLIE               |
|                                      | 20:00 |       |        | SUB OUT: JUSTICE,KODI                 |
| FOUL by UDENYI,AMADI                 | 19:45 |       |        |                                       |
|                                      | 19:28 |       |        | MISSED 3PTR by HOLDER,TRA             |
|                                      | 19:28 |       |        | REBOUND (OFF) by BARNES,BO            |
| FOUL by RAINES,JETT                  | 19:13 |       |        |                                       |
|                                      | 19:13 | 30-31 | V 1    | GOOD! FT by MCKISSIC,SHAQUIELLE       |
|                                      | 19:13 | 31-31 | Т      | GOOD! FT by MCKISSIC,SHAQUIELLE       |
|                                      | 18:57 |       |        | FOUL by ATWOOD, WILLIE                |
|                                      | 18:57 |       |        | FOUL by ATWOOD, WILLIE                |
|                                      | 18:57 |       |        | SUB IN: ATWOOD, WILLIE                |
|                                      | 18:57 |       |        | SUB IN: GILLING, JONATHAN             |
|                                      | 18:57 |       |        | SUB OUT: BLAKES,GERRY                 |
| GOOD! JUMPER by DAVIS,STACY [PNT]    | 18:32 | 31-33 | V 2    |                                       |
|                                      | 18:23 |       |        | MISSED LAYUP by MCKISSIC,SHAQUIELLE   |
|                                      | 18:23 |       |        | REBOUND (OFF) by MCKISSIC, SHAQUIELLE |
|                                      | 18:18 |       |        | TURNOVER by MCKISSIC,SHAQUIELLE       |
| STEAL by UDENYI,AMADI                | 18:17 |       |        |                                       |
| GOOD! LAYUP by UDENYI,AMADI [FB/PNT] | 18:15 | 31-35 | V 4    |                                       |
|                                      | 18:03 |       |        | FOUL by JACOBSEN, ERIC                |
|                                      | 18:03 |       |        | TURNOVER by JACOBSEN, ERIC            |
| GOOD! LAYUP by RUSSELL,ATIF [PNT]    | 17:45 | 31-37 | V 6    |                                       |
|                                      | 17:43 |       |        | FOUL by MCKISSIC,SHAQUIELLE           |
| GOOD! FT by RUSSELL,ATIF             | 17:43 | 31-38 | V 7    |                                       |
| FOUL by UDENYI,AMADI                 | 17:31 |       |        |                                       |
| FOUL by RAINES,JETT                  | 17:15 |       |        |                                       |
|                                      | 17:15 | 32-38 | V 6    | GOOD! FT by HOLDER,TRA                |
|                                      | 17:15 |       |        | MISSED FT by HOLDER,TRA               |
| REBOUND (DEF) by DAVIS,STACY         | 17:15 |       |        |                                       |
| SUB IN: OLDEN,SHAWN                  | 17:15 |       |        |                                       |
| SUB OUT: UDENYI,AMADI                | 17:15 |       |        |                                       |
| MISSED JUMPER by RAINES, JETT        | 17:02 |       |        |                                       |
|                                      | 17:02 |       |        | REBOUND (DEF) by MCKISSIC,SHAQUIELLE  |
|                                      | 16:38 | 34-38 | V 4    | GOOD! LAYUP by JACOBSEN,ERIC [PNT]    |
|                                      | 16:38 |       |        | ASSIST by GILLING, JONATHAN           |
| GOOD! 3PTR by MAJOR, JEREMY          | 16:20 | 34-41 | V 7    |                                       |
| FOUL by DAVIS,STACY                  | 15:58 |       |        |                                       |
|                                      | 15:58 |       |        | TIMEOUT MEDIA                         |
| SUB IN: JESPERSON, DAVID             | 15:58 |       |        |                                       |
| SUB OUT: RAINES,JETT                 | 15:58 |       |        |                                       |
|                                      | 15:58 |       |        | SUB IN: JUSTICE,KODI                  |
|                                      | 15:58 |       |        | SUB OUT: HOLDER,TRA                   |
|                                      | 15:54 |       |        | MISSED 3PTR by GILLING, JONATHAN      |

| VISITORS: Pepperdine                  | Time  | Score | Margin     | HOME: Arizona State                        |
|---------------------------------------|-------|-------|------------|--------------------------------------------|
| REBOUND (DEF) by DAVIS,STACY          | 15:54 |       | -          |                                            |
| TURNOVER by DAVIS,STACY               | 15:50 |       |            |                                            |
|                                       | 15:39 |       |            | MISSED LAYUP by BARNES,BO                  |
|                                       | 15:39 |       |            | REBOUND (OFF) by JACOBSEN,ERIC             |
| FOUL by JESPERSON, DAVID              | 15:38 |       |            |                                            |
|                                       | 15:30 |       |            | MISSED JUMPER by JACOBSEN, ERIC            |
|                                       | 15:30 |       |            | REBOUND (OFF) by JACOBSEN,ERIC             |
|                                       | 15:22 |       |            | MISSED 3PTR by BARNES,BO                   |
| REBOUND (DEF) by RUSSELL,ATIF         | 15:22 |       |            |                                            |
| FOUL by DAVIS,STACY                   | 15:09 |       |            |                                            |
| TURNOVER by DAVIS,STACY               | 15:09 |       |            |                                            |
| SUB IN: RAINES,JETT                   | 15:09 |       |            |                                            |
| SUB OUT: DAVIS,STACY                  | 15:09 |       |            |                                            |
| ,                                     | 15:09 |       |            | SUB IN: TUMMALA,SAI                        |
|                                       | 15:09 |       |            | SUB IN: BLAKES,GERRY                       |
|                                       | 15:09 |       |            | SUB OUT: GILLING, JONATHAN                 |
|                                       | 15:09 |       |            | SUB OUT: BARNES,BO                         |
|                                       | 14:47 | 36-41 | V 5        | GOOD! LAYUP by MCKISSIC,SHAQUIELLE [PNT]   |
|                                       | 14:33 | 00 11 | • •        | FOUL by JUSTICE,KODI                       |
|                                       | 14:33 |       |            | SUB IN: HOLDER,TRA                         |
|                                       | 14:33 |       |            | SUB OUT: JUSTICE,KODI                      |
| GOOD! LAYUP by RAINES,JETT [PNT]      | 14:28 | 36-43 | V 7        | 00B 001.000110E,1(0B)                      |
| ASSIST by MAJOR, JEREMY               | 14:28 | 30-43 | <b>V</b> / |                                            |
| AGGIGT BY MIAGON, JENEMIT             | 14:15 | 38-43 | V 5        | GOOD! DUNK by MCKISSIC,SHAQUIELLE [PNT]    |
| MISSED JUMPER by RAINES, JETT         | 13:49 | 30-43 | V J        | GOOD: DON'N BY MONISSIC, SHAQOILLLE [FINT] |
| · · · · · · · · · · · · · · · · · · · | 13:49 |       |            |                                            |
| REBOUND (OFF) by OLDEN,SHAWN          |       |       |            | FOLU IN TUMMALA CAL                        |
| OUD IN LIDENIAL AMADI                 | 13:46 |       |            | FOUL by TUMMALA,SAI                        |
| SUB IN: UDENYI,AMADI                  | 13:46 |       |            |                                            |
| SUB OUT: OLDEN,SHAWN                  | 13:46 |       |            | OUD IN OUL INO IONATUAN                    |
|                                       | 13:46 |       |            | SUB IN: GILLING, JONATHAN                  |
|                                       | 13:46 |       |            | SUB OUT: TUMMALA,SAI                       |
| MISSED 3PTR by UDENYI,AMADI           | 13:38 |       |            |                                            |
|                                       | 13:38 |       |            | REBOUND (DEF) by MCKISSIC,SHAQUIELLE       |
| FOUL by JESPERSON, DAVID              | 13:23 |       |            |                                            |
|                                       | 13:23 | 39-43 | V 4        | GOOD! FT by JACOBSEN,ERIC                  |
|                                       | 13:23 | 40-43 | V 3        | GOOD! FT by JACOBSEN,ERIC                  |
| MISSED JUMPER by RUSSELL,ATIF         | 13:04 |       |            |                                            |
|                                       | 13:04 |       |            | REBOUND (DEF) by MCKISSIC,SHAQUIELLE       |
| FOUL by UDENYI,AMADI                  | 12:47 |       |            |                                            |
|                                       | 12:47 | 41-43 | V 2        | GOOD! FT by JACOBSEN,ERIC                  |
|                                       | 12:47 | 42-43 | V 1        | GOOD! FT by JACOBSEN,ERIC                  |
| SUB IN: LAPRAY,AJ                     | 12:47 |       |            |                                            |
| SUB OUT: UDENYI,AMADI                 | 12:47 |       |            |                                            |
| MISSED JUMPER by JESPERSON, DAVID     | 12:12 |       |            |                                            |
|                                       | 12:12 |       |            | REBOUND (DEF) by TEAM                      |
| SUB IN: JOHN,AJ                       | 12:09 |       |            |                                            |
| SUB OUT: JESPERSON, DAVID             | 12:09 |       |            |                                            |
|                                       | 11:49 | 45-43 | H 2        | GOOD! 3PTR by BLAKES,GERRY                 |
|                                       | 11:49 |       |            | ASSIST by HOLDER,TRA                       |
| TURNOVER by MAJOR, JEREMY             | 11:29 |       |            |                                            |
|                                       | 11:29 |       |            | TIMEOUT media                              |
| SUB IN: DAVIS,STACY                   | 11:29 |       |            |                                            |