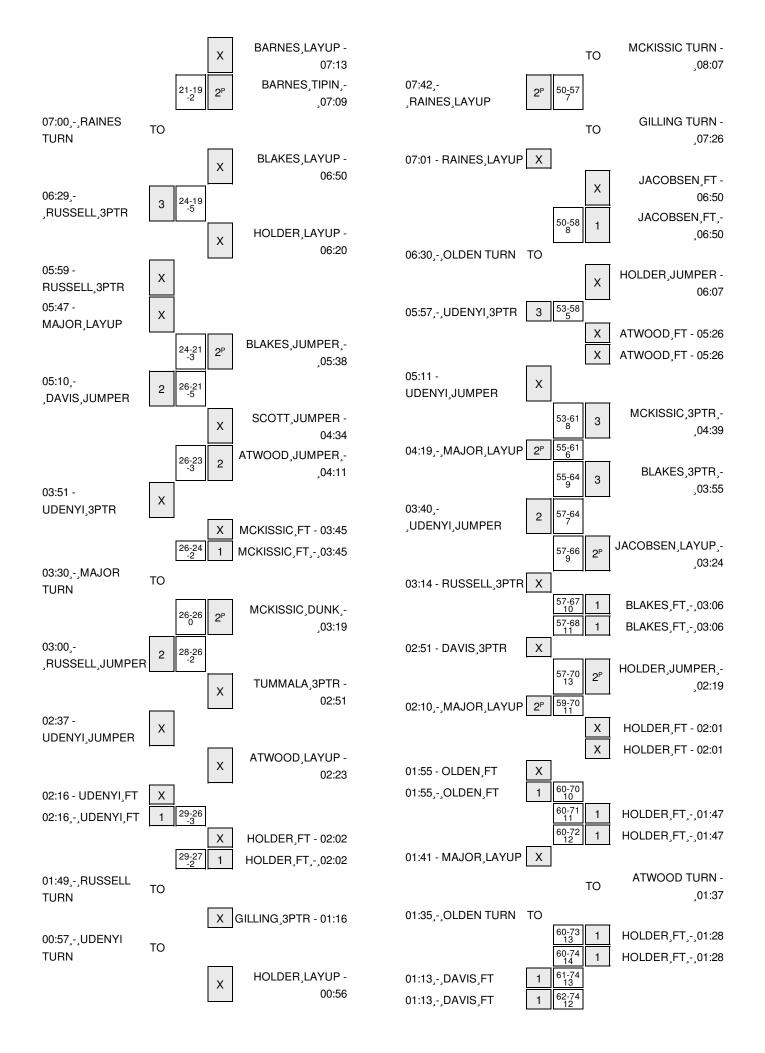

## Pepperdine vs Arizona State 12/13/2014; Noon MT at Ned Wulk Court/Wells Fargo Arena-Tempe Period 2 Play-By-Play

| VISITORS: Pepperdine                 | Time  | Score | Margin | HOME: Arizona State                   |
|--------------------------------------|-------|-------|--------|---------------------------------------|
| SUB IN: UDENYI,AMADI                 | 20:00 |       |        |                                       |
| SUB OUT: OLDEN,SHAWN                 | 20:00 |       |        |                                       |
|                                      | 20:00 |       |        | SUB IN: HOLDER,TRA                    |
|                                      | 20:00 |       |        | SUB IN: BARNES,BO                     |
|                                      | 20:00 |       |        | SUB OUT: ATWOOD, WILLIE               |
|                                      | 20:00 |       |        | SUB OUT: JUSTICE,KODI                 |
| FOUL by UDENYI,AMADI                 | 19:45 |       |        |                                       |
|                                      | 19:28 |       |        | MISSED 3PTR by HOLDER,TRA             |
|                                      | 19:28 |       |        | REBOUND (OFF) by BARNES,BO            |
| FOUL by RAINES,JETT                  | 19:13 |       |        |                                       |
|                                      | 19:13 | 30-31 | V 1    | GOOD! FT by MCKISSIC,SHAQUIELLE       |
|                                      | 19:13 | 31-31 | Т      | GOOD! FT by MCKISSIC,SHAQUIELLE       |
|                                      | 18:57 |       |        | FOUL by ATWOOD, WILLIE                |
|                                      | 18:57 |       |        | FOUL by ATWOOD, WILLIE                |
|                                      | 18:57 |       |        | SUB IN: ATWOOD, WILLIE                |
|                                      | 18:57 |       |        | SUB IN: GILLING, JONATHAN             |
|                                      | 18:57 |       |        | SUB OUT: BLAKES,GERRY                 |
| GOOD! JUMPER by DAVIS,STACY [PNT]    | 18:32 | 31-33 | V 2    |                                       |
|                                      | 18:23 |       |        | MISSED LAYUP by MCKISSIC,SHAQUIELLE   |
|                                      | 18:23 |       |        | REBOUND (OFF) by MCKISSIC, SHAQUIELLE |
|                                      | 18:18 |       |        | TURNOVER by MCKISSIC,SHAQUIELLE       |
| STEAL by UDENYI,AMADI                | 18:17 |       |        |                                       |
| GOOD! LAYUP by UDENYI,AMADI [FB/PNT] | 18:15 | 31-35 | V 4    |                                       |
|                                      | 18:03 |       |        | FOUL by JACOBSEN, ERIC                |
|                                      | 18:03 |       |        | TURNOVER by JACOBSEN, ERIC            |
| GOOD! LAYUP by RUSSELL,ATIF [PNT]    | 17:45 | 31-37 | V 6    |                                       |
|                                      | 17:43 |       |        | FOUL by MCKISSIC,SHAQUIELLE           |
| GOOD! FT by RUSSELL,ATIF             | 17:43 | 31-38 | V 7    |                                       |
| FOUL by UDENYI,AMADI                 | 17:31 |       |        |                                       |
| FOUL by RAINES,JETT                  | 17:15 |       |        |                                       |
|                                      | 17:15 | 32-38 | V 6    | GOOD! FT by HOLDER,TRA                |
|                                      | 17:15 |       |        | MISSED FT by HOLDER,TRA               |
| REBOUND (DEF) by DAVIS,STACY         | 17:15 |       |        |                                       |
| SUB IN: OLDEN,SHAWN                  | 17:15 |       |        |                                       |
| SUB OUT: UDENYI,AMADI                | 17:15 |       |        |                                       |
| MISSED JUMPER by RAINES, JETT        | 17:02 |       |        |                                       |
|                                      | 17:02 |       |        | REBOUND (DEF) by MCKISSIC,SHAQUIELLE  |
|                                      | 16:38 | 34-38 | V 4    | GOOD! LAYUP by JACOBSEN,ERIC [PNT]    |
|                                      | 16:38 |       |        | ASSIST by GILLING, JONATHAN           |
| GOOD! 3PTR by MAJOR, JEREMY          | 16:20 | 34-41 | V 7    |                                       |
| FOUL by DAVIS,STACY                  | 15:58 |       |        |                                       |
|                                      | 15:58 |       |        | TIMEOUT MEDIA                         |
| SUB IN: JESPERSON, DAVID             | 15:58 |       |        |                                       |
| SUB OUT: RAINES,JETT                 | 15:58 |       |        |                                       |
|                                      | 15:58 |       |        | SUB IN: JUSTICE,KODI                  |
|                                      | 15:58 |       |        | SUB OUT: HOLDER,TRA                   |
|                                      | 15:54 |       |        | MISSED 3PTR by GILLING, JONATHAN      |

| VISITORS: Pepperdine                  | Time  | Score | Margin     | HOME: Arizona State                        |
|---------------------------------------|-------|-------|------------|--------------------------------------------|
| REBOUND (DEF) by DAVIS,STACY          | 15:54 |       | -          |                                            |
| TURNOVER by DAVIS,STACY               | 15:50 |       |            |                                            |
|                                       | 15:39 |       |            | MISSED LAYUP by BARNES,BO                  |
|                                       | 15:39 |       |            | REBOUND (OFF) by JACOBSEN,ERIC             |
| FOUL by JESPERSON, DAVID              | 15:38 |       |            |                                            |
|                                       | 15:30 |       |            | MISSED JUMPER by JACOBSEN, ERIC            |
|                                       | 15:30 |       |            | REBOUND (OFF) by JACOBSEN,ERIC             |
|                                       | 15:22 |       |            | MISSED 3PTR by BARNES,BO                   |
| REBOUND (DEF) by RUSSELL,ATIF         | 15:22 |       |            |                                            |
| FOUL by DAVIS,STACY                   | 15:09 |       |            |                                            |
| TURNOVER by DAVIS,STACY               | 15:09 |       |            |                                            |
| SUB IN: RAINES,JETT                   | 15:09 |       |            |                                            |
| SUB OUT: DAVIS,STACY                  | 15:09 |       |            |                                            |
| ,                                     | 15:09 |       |            | SUB IN: TUMMALA,SAI                        |
|                                       | 15:09 |       |            | SUB IN: BLAKES,GERRY                       |
|                                       | 15:09 |       |            | SUB OUT: GILLING, JONATHAN                 |
|                                       | 15:09 |       |            | SUB OUT: BARNES,BO                         |
|                                       | 14:47 | 36-41 | V 5        | GOOD! LAYUP by MCKISSIC,SHAQUIELLE [PNT]   |
|                                       | 14:33 | 00 11 | • •        | FOUL by JUSTICE,KODI                       |
|                                       | 14:33 |       |            | SUB IN: HOLDER,TRA                         |
|                                       | 14:33 |       |            | SUB OUT: JUSTICE,KODI                      |
| GOOD! LAYUP by RAINES,JETT [PNT]      | 14:28 | 36-43 | V 7        | 00B 001.000110E,1(0B)                      |
| ASSIST by MAJOR, JEREMY               | 14:28 | 30-43 | <b>V</b> / |                                            |
| AGGIGT BY MIAGON, JENEMIT             | 14:15 | 38-43 | V 5        | GOOD! DUNK by MCKISSIC,SHAQUIELLE [PNT]    |
| MISSED JUMPER by RAINES, JETT         | 13:49 | 30-43 | V J        | GOOD: DON'N BY MONISSIC, SHAQOILLLE [FINT] |
| · · · · · · · · · · · · · · · · · · · | 13:49 |       |            |                                            |
| REBOUND (OFF) by OLDEN,SHAWN          |       |       |            | FOLU IN TUMMALA CAL                        |
| OUD IN LIDENIAL AMADI                 | 13:46 |       |            | FOUL by TUMMALA,SAI                        |
| SUB IN: UDENYI,AMADI                  | 13:46 |       |            |                                            |
| SUB OUT: OLDEN,SHAWN                  | 13:46 |       |            | OUD IN OUL INO IONATUAN                    |
|                                       | 13:46 |       |            | SUB IN: GILLING, JONATHAN                  |
|                                       | 13:46 |       |            | SUB OUT: TUMMALA,SAI                       |
| MISSED 3PTR by UDENYI,AMADI           | 13:38 |       |            |                                            |
|                                       | 13:38 |       |            | REBOUND (DEF) by MCKISSIC,SHAQUIELLE       |
| FOUL by JESPERSON, DAVID              | 13:23 |       |            |                                            |
|                                       | 13:23 | 39-43 | V 4        | GOOD! FT by JACOBSEN,ERIC                  |
|                                       | 13:23 | 40-43 | V 3        | GOOD! FT by JACOBSEN,ERIC                  |
| MISSED JUMPER by RUSSELL,ATIF         | 13:04 |       |            |                                            |
|                                       | 13:04 |       |            | REBOUND (DEF) by MCKISSIC,SHAQUIELLE       |
| FOUL by UDENYI,AMADI                  | 12:47 |       |            |                                            |
|                                       | 12:47 | 41-43 | V 2        | GOOD! FT by JACOBSEN,ERIC                  |
|                                       | 12:47 | 42-43 | V 1        | GOOD! FT by JACOBSEN,ERIC                  |
| SUB IN: LAPRAY,AJ                     | 12:47 |       |            |                                            |
| SUB OUT: UDENYI,AMADI                 | 12:47 |       |            |                                            |
| MISSED JUMPER by JESPERSON, DAVID     | 12:12 |       |            |                                            |
|                                       | 12:12 |       |            | REBOUND (DEF) by TEAM                      |
| SUB IN: JOHN,AJ                       | 12:09 |       |            |                                            |
| SUB OUT: JESPERSON, DAVID             | 12:09 |       |            |                                            |
|                                       | 11:49 | 45-43 | H 2        | GOOD! 3PTR by BLAKES,GERRY                 |
|                                       | 11:49 |       |            | ASSIST by HOLDER,TRA                       |
| TURNOVER by MAJOR, JEREMY             | 11:29 |       |            |                                            |
|                                       | 11:29 |       |            | TIMEOUT media                              |
| SUB IN: DAVIS,STACY                   | 11:29 |       |            |                                            |