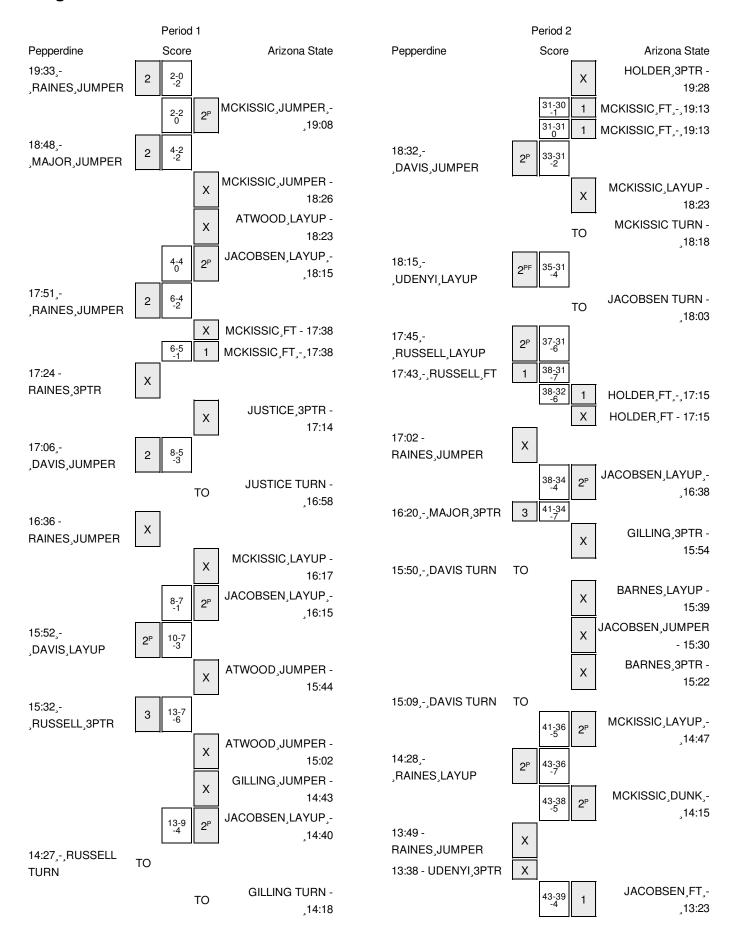

## Pepperdine vs Arizona State 12/13/2014; Noon MT at Ned Wulk Court/Wells Fargo Arena-Tempe Period 1 Play-By-Play

| VISITORS: Pepperdine             | Time  | Score | Margin | HOME: Arizona State                       |
|----------------------------------|-------|-------|--------|-------------------------------------------|
| GOOD! JUMPER by RAINES,JETT      | 19:33 | 0-2   | V 2    |                                           |
|                                  | 19:08 | 2-2   | Т      | GOOD! JUMPER by MCKISSIC,SHAQUIELLE [PNT] |
|                                  | 19:08 |       |        | ASSIST by JACOBSEN,ERIC                   |
| GOOD! JUMPER by MAJOR, JEREMY    | 18:48 | 2-4   | V 2    |                                           |
|                                  | 18:26 |       |        | MISSED JUMPER by MCKISSIC, SHAQUIELLE     |
|                                  | 18:26 |       |        | REBOUND (OFF) by ATWOOD, WILLIE           |
|                                  | 18:23 |       |        | MISSED LAYUP by ATWOOD, WILLIE            |
| BLOCK by DAVIS,STACY             | 18:23 |       |        |                                           |
|                                  | 18:21 |       |        | REBOUND (OFF) by ATWOOD, WILLIE           |
|                                  | 18:15 | 4-4   | Т      | GOOD! LAYUP by JACOBSEN,ERIC [PNT]        |
|                                  | 18:15 |       |        | ASSIST by MCKISSIC,SHAQUIELLE             |
| GOOD! JUMPER by RAINES,JETT      | 17:51 | 4-6   | V 2    |                                           |
| FOUL by OLDEN,SHAWN              | 17:38 |       |        |                                           |
|                                  | 17:38 |       |        | MISSED FT by MCKISSIC,SHAQUIELLE          |
|                                  | 17:38 |       |        | REBOUND (DEADB) by TEAM                   |
|                                  | 17:38 | 5-6   | V 1    | GOOD! FT by MCKISSIC,SHAQUIELLE           |
| SUB OUT: OLDEN,SHAWN             | 17:38 |       |        | •                                         |
| MISSED 3PTR by RAINES,JETT       | 17:24 |       |        |                                           |
|                                  | 17:24 |       |        | REBOUND (DEF) by MCKISSIC,SHAQUIELLE      |
|                                  | 17:14 |       |        | MISSED 3PTR by JUSTICE,KODI               |
| REBOUND (DEF) by UDENYI,AMADI    | 17:14 |       |        |                                           |
| GOOD! JUMPER by DAVIS,STACY      | 17:06 | 5-8   | V 3    |                                           |
| ASSIST by UDENYI,AMADI           | 17:06 | 0.0   | • •    |                                           |
| Addid't by Oberti, Awaren        | 16:58 |       |        | TURNOVER by JUSTICE,KODI                  |
|                                  | 16:58 |       |        | SUB IN: HOLDER,TRA                        |
|                                  | 16:58 |       |        | SUB OUT: JUSTICE,KODI                     |
| MISSED JUMPER by RAINES, JETT    | 16:36 |       |        | 300 001.0031102,10001                     |
| WIGGED JOWN EN BY HAINES, JETT   | 16:36 |       |        | REBOUND (DEF) by HOLDER,TRA               |
|                                  | 16:17 |       |        | MISSED LAYUP by MCKISSIC,SHAQUIELLE       |
|                                  |       |       |        | REBOUND (OFF) by JACOBSEN,ERIC            |
|                                  | 16:17 | 7.0   | V/ 4   | ` , ·                                     |
| COOR LAVIER IN PAVIC CTACVERNIT  | 16:15 | 7-8   | V 1    | GOOD! LAYUP by JACOBSEN,ERIC [PNT]        |
| GOOD! LAYUP by DAVIS,STACY [PNT] | 15:52 | 7-10  | V 3    |                                           |
| ASSIST by MAJOR,JEREMY           | 15:52 |       |        | MICOED HIMBER LATIMOOD WILLIE             |
| DEDOLIND (DEE) L. LIDENNI ANADI  | 15:44 |       |        | MISSED JUMPER by ATWOOD, WILLIE           |
| REBOUND (DEF) by UDENYI,AMADI    | 15:44 | 7.10  | 14.0   |                                           |
| GOOD! 3PTR by RUSSELL,ATIF       | 15:32 | 7-13  | V 6    |                                           |
| ASSIST by MAJOR,JEREMY           | 15:32 |       |        |                                           |
|                                  | 15:02 |       |        | MISSED JUMPER by ATWOOD, WILLIE           |
|                                  | 15:02 |       |        | REBOUND (OFF) by JACOBSEN,ERIC            |
| TIMEOUT media                    | 14:58 |       |        |                                           |
| SUB IN: JESPERSON,DAVID          | 14:58 |       |        |                                           |
| SUB IN: OLDEN,SHAWN              | 14:58 |       |        |                                           |
| SUB OUT: MAJOR,JEREMY            | 14:58 |       |        |                                           |
| SUB OUT: RAINES,JETT             | 14:58 |       |        |                                           |
|                                  | 14:58 |       |        | SUB IN: GILLING, JONATHAN                 |
|                                  | 14:58 |       |        | SUB IN: BARNES,BO                         |
|                                  | 14:58 |       |        | SUB OUT: ATWOOD, WILLIE                   |

| VISITORS: Pepperdine             | Time  | Score | Margin         | HOME: Arizona State                |
|----------------------------------|-------|-------|----------------|------------------------------------|
|                                  | 14:58 |       |                | SUB OUT: BLAKES,GERRY              |
|                                  | 14:43 |       |                | MISSED JUMPER by GILLING, JONATHAN |
|                                  | 14:43 |       |                | REBOUND (OFF) by BARNES,BO         |
|                                  | 14:40 | 9-13  | V 4            | GOOD! LAYUP by JACOBSEN,ERIC [PNT] |
|                                  | 14:40 |       |                | ASSIST by MCKISSIC, SHAQUIELLE     |
| TURNOVER by RUSSELL,ATIF         | 14:27 |       |                |                                    |
|                                  | 14:18 |       |                | TURNOVER by GILLING, JONATHAN      |
| GOOD! JUMPER by DAVIS,STACY      | 14:08 | 9-15  | V 6            | ·                                  |
| ASSIST by UDENYI,AMADI           | 14:08 |       |                |                                    |
| FOUL by DAVIS,STACY              | 13:53 |       |                |                                    |
|                                  | 13:53 | 10-15 | V 5            | GOOD! FT by JACOBSEN, ERIC         |
|                                  | 13:53 | 11-15 | V 4            | GOOD! FT by JACOBSEN,ERIC          |
|                                  | 13:53 |       |                | SUB IN: SCOTT, ROOSEVELT           |
|                                  | 13:53 |       |                | SUB OUT: MCKISSIC,SHAQUIELLE       |
| TURNOVER by JESPERSON, DAVID     | 13:31 |       |                |                                    |
| <b>,</b> ,                       | 13:30 |       |                | STEAL by HOLDER,TRA                |
|                                  | 13:26 |       |                | MISSED LAYUP by HOLDER,TRA         |
|                                  | 13:26 |       |                | REBOUND (OFF) by BARNES,BO         |
|                                  | 13:24 | 13-15 | V 2            | GOOD! LAYUP by BARNES,BO [PNT]     |
| GOOD! JUMPER by UDENYI,AMADI     | 13:13 | 13-17 | V 4            | GOOD. EXTOR BY EXTINCES, BO [FIXT] |
| ASSIST by RUSSELL,ATIF           | 13:13 | 10-17 | V <del>-</del> |                                    |
| Addid' by Hoddell, Ath           | 12:47 |       |                | TURNOVER by HOLDER,TRA             |
| STEAL by RUSSELL,ATIF            | 12:46 |       |                | TORNOVER BY HOLDEN, ITTA           |
| MISSED JUMPER by RUSSELL,ATIF    | 12:40 |       |                |                                    |
| MISSED JOINIFER BY RUSSELL, ATIF | 12:31 |       |                | REBOUND (DEF) by SCOTT,ROOSEVELT   |
|                                  | 12:11 |       |                | · · · · · ·                        |
|                                  | 12:11 |       |                | FOUL by JACOBSEN, ERIC             |
| CLID INI. LADDAY A L             |       |       |                | TURNOVER by JACOBSEN,ERIC          |
| SUB IN: LAPRAY,AJ                | 12:11 |       |                |                                    |
| SUB OUT: RUSSELL,ATIF            | 12:11 |       |                | OUR IN THATIAL KORL                |
|                                  | 12:11 |       |                | SUB IN: JUSTICE,KODI               |
|                                  | 12:11 |       |                | SUB IN: ATWOOD, WILLIE             |
|                                  | 12:11 |       |                | SUB OUT: JACOBSEN,ERIC             |
|                                  | 12:11 |       |                | SUB OUT: HOLDER,TRA                |
|                                  | 11:53 |       |                | FOUL by SCOTT,ROOSEVELT            |
| TIMEOUT MEDIA                    | 11:53 |       |                |                                    |
| SUB IN: MAJOR, JEREMY            | 11:53 |       |                |                                    |
| SUB IN: RAINES, JETT             | 11:53 |       |                |                                    |
| SUB OUT: DAVIS,STACY             | 11:53 |       |                |                                    |
| MISSED LAYUP by MAJOR,JEREMY     | 11:28 |       |                |                                    |
|                                  | 11:28 |       |                | REBOUND (DEF) by ATWOOD, WILLIE    |
|                                  | 11:06 |       |                | MISSED LAYUP by SCOTT,ROOSEVELT    |
| REBOUND (DEF) by RAINES,JETT     | 11:06 |       |                |                                    |
| MISSED LAYUP by OLDEN,SHAWN      | 10:42 |       |                |                                    |
|                                  | 10:42 |       |                | REBOUND (DEF) by SCOTT,ROOSEVELT   |
| FOUL by LAPRAY,AJ                | 10:37 |       |                |                                    |
|                                  | 10:37 |       |                | SUB IN: JACOBSEN,ERIC              |
|                                  | 10:37 |       |                | SUB IN: BLAKES,GERRY               |
|                                  | 10:37 |       |                | SUB OUT: SCOTT,ROOSEVELT           |
|                                  | 10:37 |       |                | SUB OUT: ATWOOD, WILLIE            |
|                                  | 10:22 |       |                | MISSED LAYUP by BLAKES,GERRY       |
| REBOUND (DEF) by RAINES,JETT     | 10:22 |       |                |                                    |
| MISSED LAYUP by OLDEN,SHAWN      | 10:04 |       |                |                                    |

| VISITORS: Pepperdine              | Time  | Score | Margin | HOME: Arizona State                   |
|-----------------------------------|-------|-------|--------|---------------------------------------|
|                                   | 10:04 |       |        | BLOCK by JACOBSEN, ERIC               |
|                                   | 10:03 |       |        | REBOUND (DEF) by BLAKES, GERRY        |
|                                   | 09:59 | 15-17 | V 2    | GOOD! LAYUP by BLAKES, GERRY [FB/PNT] |
|                                   | 09:35 |       |        | FOUL by BLAKES,GERRY                  |
| SUB IN: UDENYI,AMADI              | 09:35 |       |        |                                       |
| SUB IN: DAVIS,STACY               | 09:35 |       |        |                                       |
| SUB OUT: LAPRAY,AJ                | 09:35 |       |        |                                       |
| SUB OUT: JESPERSON, DAVID         | 09:35 |       |        |                                       |
|                                   | 09:35 |       |        | SUB IN: MCKISSIC,SHAQUIELLE           |
|                                   | 09:35 |       |        | SUB OUT: BARNES,BO                    |
| MISSED JUMPER by DAVIS,STACY      | 09:30 |       |        |                                       |
| REBOUND (OFF) by DAVIS,STACY      | 09:30 |       |        |                                       |
| GOOD! LAYUP by DAVIS,STACY [PNT]  | 09:21 | 15-19 | V 4    |                                       |
| ASSIST by UDENYI,AMADI            | 09:21 |       |        |                                       |
| FOUL by OLDEN,SHAWN               | 09:06 |       |        |                                       |
|                                   | 09:06 |       |        | MISSED FT by MCKISSIC, SHAQUIELLE     |
|                                   | 09:06 |       |        | REBOUND (DEADB) by TEAM               |
|                                   | 09:06 |       |        | MISSED FT by MCKISSIC,SHAQUIELLE      |
| REBOUND (DEF) by DAVIS,STACY      | 09:06 |       |        |                                       |
| SUB IN: RUSSELL,ATIF              | 09:06 |       |        |                                       |
| SUB OUT: OLDEN,SHAWN              | 09:06 |       |        |                                       |
|                                   | 09:06 |       |        | SUB IN: HOLDER,TRA                    |
|                                   | 09:06 |       |        | SUB OUT: JUSTICE,KODI                 |
| MISSED LAYUP by RAINES,JETT       | 08:39 |       |        | · ·                                   |
|                                   | 08:39 |       |        | BLOCK by JACOBSEN,ERIC                |
| REBOUND (OFF) by RAINES,JETT      | 08:37 |       |        |                                       |
| MISSED JUMPER by RAINES, JETT     | 08:35 |       |        |                                       |
|                                   | 08:35 |       |        | REBOUND (DEF) by JACOBSEN,ERIC        |
|                                   | 08:07 |       |        | MISSED 3PTR by BLAKES,GERRY           |
| REBOUND (DEF) by UDENYI,AMADI     | 08:07 |       |        |                                       |
| GOOD! LAYUP by RAINES, JETT [PNT] | 07:57 | 15-21 | V 6    |                                       |
| ASSIST by UDENYI,AMADI            | 07:57 | 10 21 | . 0    |                                       |
| Accided by obliving with the      | 07:56 |       |        | TIMEOUT 30SEC                         |
|                                   | 07:56 |       |        | SUB IN: BARNES,BO                     |
|                                   | 07:56 |       |        | SUB OUT: MCKISSIC,SHAQUIELLE          |
|                                   | 07:37 | 17-21 | V 4    | GOOD! DUNK by JACOBSEN,ERIC [PNT]     |
|                                   | 07:37 | 17 21 | V -T   | ASSIST by HOLDER,TRA                  |
| MISSED 3PTR by DAVIS,STACY        | 07:26 |       |        | AGGIOT BY HOLDER, HIA                 |
| WIGGED OF THE BY DAVIG, STACT     | 07:26 |       |        | REBOUND (DEF) by HOLDER,TRA           |
|                                   | 07:20 |       |        | MISSED 3PTR by BARNES,BO              |
|                                   | 07:19 |       |        | REBOUND (OFF) by JACOBSEN,ERIC        |
|                                   | 07:19 |       |        | MISSED LAYUP by BARNES,BO             |
|                                   | 07:13 |       |        | REBOUND (OFF) by BARNES,BO            |
|                                   |       | 10.01 | V 0    |                                       |
| TUDNOVED by DAINES JETT           | 07:09 | 19-21 | V 2    | GOOD! TIPIN by BARNES,BO [PNT]        |
| TURNOVER by RAINES,JETT           | 07:00 |       |        | CTEAL by DADNEC DO                    |
|                                   | 06:58 |       |        | STEAL by BARNES,BO                    |
| DEDOLIND (DEE) by DAVIS STACK     | 06:50 |       |        | MISSED LAYUP by BLAKES,GERRY          |
| REBOUND (DEF) by DAVIS,STACY      | 06:50 | 10.01 |        |                                       |
| GOOD! 3PTR by RUSSELL,ATIF        | 06:29 | 19-24 | V 5    |                                       |
| ASSIST by UDENYI,AMADI            | 06:29 |       |        | MOOFE :                               |
| DEDOLIND (DEE) L. DAVIO OTTO      | 06:20 |       |        | MISSED LAYUP by HOLDER,TRA            |
| REBOUND (DEF) by DAVIS,STACY      | 06:20 |       |        |                                       |

| VISITORS: Pepperdine                   | Time  | Score | Margin | HOME: Arizona State                     |
|----------------------------------------|-------|-------|--------|-----------------------------------------|
| MISSED 3PTR by RUSSELL,ATIF            | 05:59 |       |        |                                         |
| REBOUND (OFF) by UDENYI,AMADI          | 05:59 |       |        |                                         |
| MISSED LAYUP by MAJOR, JEREMY          | 05:47 |       |        |                                         |
| ,                                      | 05:47 |       |        | REBOUND (DEF) by BLAKES,GERRY           |
|                                        | 05:38 | 21-24 | V 3    | GOOD! JUMPER by BLAKES,GERRY [PNT]      |
| GOOD! JUMPER by DAVIS,STACY            | 05:10 | 21-26 | V 5    |                                         |
| 2.002700 2.1.2 <b>,</b> 27111.0,0111.0 | 04:52 |       |        | TIMEOUT MEDIA                           |
| SUB IN: OLDEN,SHAWN                    | 04:52 |       |        | ·200 ·250 ·                             |
| SUB IN: JESPERSON.DAVID                | 04:52 |       |        |                                         |
| SUB OUT: MAJOR, JEREMY                 | 04:52 |       |        |                                         |
| SUB OUT: RAINES, JETT                  | 04:52 |       |        |                                         |
| OOD OOT. HAINES,OETT                   | 04:52 |       |        | SUB IN: MCKISSIC,SHAQUIELLE             |
|                                        | 04:52 |       |        | SUB IN: ATWOOD, WILLIE                  |
|                                        | 04:52 |       |        | SUB IN: SCOTT,ROOSEVELT                 |
|                                        | 04.52 |       |        | SUB IN: TUMMALA,SAI                     |
|                                        | 04:52 |       |        | SUB OUT: JACOBSEN,ERIC                  |
|                                        | 04:52 |       |        | ·                                       |
|                                        |       |       |        | SUB OUT: BLAYER GERRY                   |
|                                        | 04:52 |       |        | SUB OUT: BLAKES,GERRY                   |
|                                        | 04:52 |       |        | SUB OUT: GILLING, JONATHAN              |
|                                        | 04:34 |       |        | MISSED JUMPER by SCOTT,ROOSEVELT        |
|                                        | 04:34 | 00.00 |        | REBOUND (OFF) by ATWOOD, WILLIE         |
|                                        | 04:11 | 23-26 | V 3    | GOOD! JUMPER by ATWOOD, WILLIE          |
|                                        | 04:11 |       |        | ASSIST by MCKISSIC,SHAQUIELLE           |
| MISSED 3PTR by UDENYI,AMADI            | 03:51 |       |        |                                         |
|                                        | 03:51 |       |        | REBOUND (DEF) by MCKISSIC,SHAQUIELLE    |
| FOUL by OLDEN,SHAWN                    | 03:45 |       |        |                                         |
| TIMEOUT MEDIA                          | 03:45 |       |        |                                         |
|                                        | 03:45 |       |        | MISSED FT by MCKISSIC,SHAQUIELLE        |
|                                        | 03:45 |       |        | REBOUND (DEADB) by TEAM                 |
|                                        | 03:45 | 24-26 | V 2    | GOOD! FT by MCKISSIC,SHAQUIELLE         |
| SUB IN: MAJOR, JEREMY                  | 03:45 |       |        |                                         |
| SUB OUT: OLDEN,SHAWN                   | 03:45 |       |        |                                         |
|                                        | 03:45 |       |        | SUB IN: BARNES,BO                       |
|                                        | 03:45 |       |        | SUB OUT: SCOTT,ROOSEVELT                |
| TURNOVER by MAJOR, JEREMY              | 03:30 |       |        |                                         |
|                                        | 03:19 | 26-26 | T      | GOOD! DUNK by MCKISSIC,SHAQUIELLE [PNT] |
|                                        | 03:19 |       |        | ASSIST by TUMMALA,SAI                   |
| GOOD! JUMPER by RUSSELL,ATIF           | 03:00 | 26-28 | V 2    |                                         |
| ASSIST by UDENYI,AMADI                 | 03:00 |       |        |                                         |
|                                        | 02:51 |       |        | MISSED 3PTR by TUMMALA,SAI              |
| REBOUND (DEF) by MAJOR, JEREMY         | 02:51 |       |        |                                         |
| MISSED JUMPER by UDENYI,AMADI          | 02:37 |       |        |                                         |
|                                        | 02:37 |       |        | REBOUND (DEF) by MCKISSIC, SHAQUIELLE   |
|                                        | 02:23 |       |        | MISSED LAYUP by ATWOOD, WILLIE          |
| REBOUND (DEF) by DAVIS,STACY           | 02:23 |       |        |                                         |
|                                        | 02:16 |       |        | FOUL by ATWOOD, WILLIE                  |
| MISSED FT by UDENYI,AMADI              | 02:16 |       |        |                                         |
| REBOUND (DEADB) by TEAM                | 02:16 |       |        |                                         |
| GOOD! FT by UDENYI,AMADI               | 02:16 | 26-29 | V 3    |                                         |
| TIMEOUT 30SEC                          | 02:16 |       |        |                                         |
| SUB IN: RAINES,JETT                    | 02:16 |       |        |                                         |
| SUB OUT: JESPERSON,DAVID               | 02:16 |       |        |                                         |
| •                                      |       |       |        |                                         |

| VISITORS: Pepperdine                | Time  | Score | Margin | HOME: Arizona State              |
|-------------------------------------|-------|-------|--------|----------------------------------|
|                                     | 02:16 |       |        | SUB IN: GILLING,JONATHAN         |
|                                     | 02:16 |       |        | SUB IN: JACOBSEN,ERIC            |
|                                     | 02:16 |       |        | SUB IN: BLAKES,GERRY             |
|                                     | 02:16 |       |        | SUB OUT: BARNES,BO               |
|                                     | 02:16 |       |        | SUB OUT: ATWOOD, WILLIE          |
|                                     | 02:16 |       |        | SUB OUT: TUMMALA,SAI             |
| FOUL by RUSSELL,ATIF                | 02:02 |       |        |                                  |
|                                     | 02:02 |       |        | MISSED FT by HOLDER,TRA          |
|                                     | 02:02 |       |        | REBOUND (DEADB) by TEAM          |
|                                     | 02:02 | 27-29 | V 2    | GOOD! FT by HOLDER,TRA           |
| TURNOVER by RUSSELL,ATIF            | 01:49 |       |        |                                  |
|                                     | 01:48 |       |        | STEAL by MCKISSIC,SHAQUIELLE     |
|                                     | 01:16 |       |        | MISSED 3PTR by GILLING, JONATHAN |
| REBOUND (DEF) by DAVIS,STACY        | 01:16 |       |        |                                  |
| TURNOVER by UDENYI,AMADI            | 00:57 |       |        |                                  |
|                                     | 00:56 |       |        | STEAL by HOLDER,TRA              |
|                                     | 00:56 |       |        | MISSED LAYUP by HOLDER,TRA       |
| REBOUND (DEF) by UDENYI,AMADI       | 00:56 |       |        |                                  |
| GOOD! LAYUP by DAVIS,STACY [FB/PNT] | 00:50 | 27-31 | V 4    |                                  |
| ASSIST by MAJOR, JEREMY             | 00:50 |       |        |                                  |
|                                     | 00:34 |       |        | MISSED 3PTR by BLAKES,GERRY      |
| REBOUND (DEF) by MAJOR, JEREMY      | 00:34 |       |        |                                  |
| TURNOVER by UDENYI,AMADI            | 00:16 |       |        |                                  |
|                                     | 00:16 |       |        | STEAL by BLAKES,GERRY            |
| FOUL by UDENYI,AMADI                | 00:16 |       |        |                                  |
|                                     | 00:16 | 28-31 | V 3    | GOOD! FT by BLAKES, GERRY        |
|                                     | 00:16 | 29-31 | V 2    | GOOD! FT by BLAKES, GERRY        |
|                                     | 00:16 |       |        | SUB IN: ATWOOD, WILLIE           |
|                                     | 00:16 |       |        | SUB OUT: GILLING, JONATHAN       |
| MISSED LAYUP by MAJOR, JEREMY       | 00:04 |       |        |                                  |
|                                     | 00:04 |       |        | REBOUND (DEF) by BLAKES, GERRY   |
|                                     | 00:01 |       |        | TURNOVER by BLAKES,GERRY         |
| STEAL by MAJOR,JEREMY               | 00:01 |       |        |                                  |
|                                     |       |       |        |                                  |

Pepperdine 31, Arizona State 29

| Period 1-only | In<br>Paint | Off<br>T/O | 2nd<br>Chance | Fast<br>Break | Bench | <b>3333</b>            |  |
|---------------|-------------|------------|---------------|---------------|-------|------------------------|--|
| PEP           | 8           | 2          | 2             | 2             | 3     | Score tied - 0 times   |  |
| ASU           | 20          | 6          | 12            | 2             | 5     | Lead changed - 0 times |  |