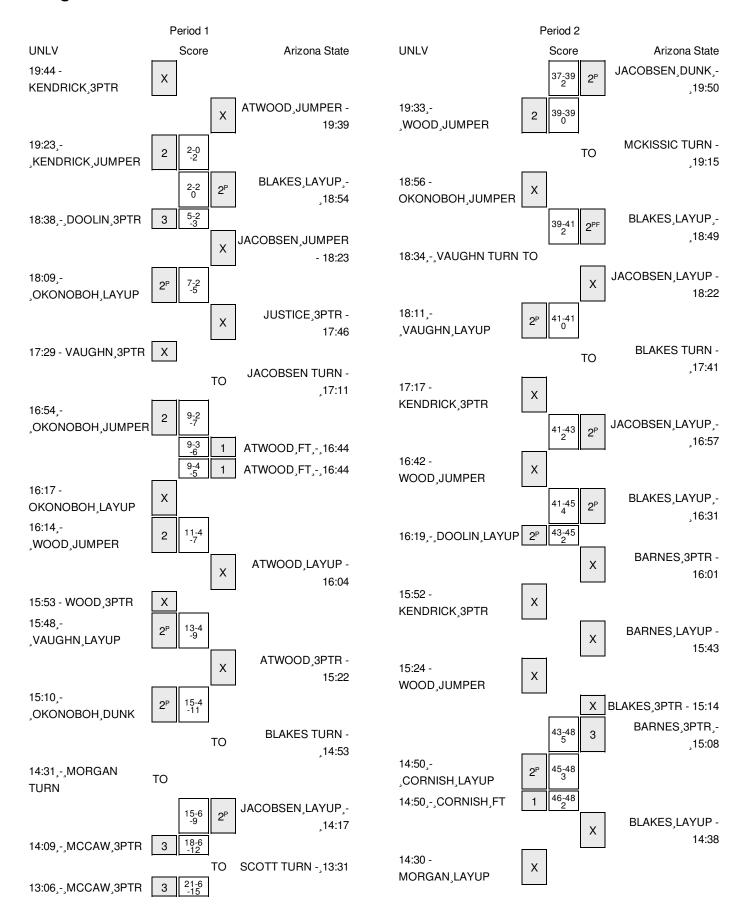

# UNLV vs Arizona State 12/3/2014; 6 p.m. MT at NED WULK COURT/WELLS FARGO ARENA-TEMPE Period 1 Play-By-Play

| VISITORS: UNLV                         | Time  | Score | Margin | HOME: Arizona State                |
|----------------------------------------|-------|-------|--------|------------------------------------|
| MISSED 3PTR by KENDRICK,JELAN          | 19:44 |       |        |                                    |
|                                        | 19:44 |       |        | REBOUND (DEF) by JUSTICE,KODI      |
|                                        | 19:39 |       |        | MISSED JUMPER by ATWOOD, WILLIE    |
| REBOUND (DEF) by OKONOBOH, GOODLUCK    | 19:39 |       |        |                                    |
| GOOD! JUMPER by KENDRICK, JELAN        | 19:23 | 0-2   | V 2    |                                    |
|                                        | 18:54 | 2-2   | Т      | GOOD! LAYUP by BLAKES, GERRY [PNT] |
|                                        | 18:54 |       |        | ASSIST by JACOBSEN, ERIC           |
| GOOD! 3PTR by DOOLIN,CODY              | 18:38 | 2-5   | V 3    |                                    |
| ASSIST by KENDRICK, JELAN              | 18:38 |       |        |                                    |
|                                        | 18:23 |       |        | MISSED JUMPER by JACOBSEN, ERIC    |
| REBOUND (DEF) by KENDRICK, JELAN       | 18:23 |       |        |                                    |
| GOOD! LAYUP by OKONOBOH,GOODLUCK [PNT] | 18:09 | 2-7   | V 5    |                                    |
| ASSIST by DOOLIN,CODY                  | 18:09 |       |        |                                    |
|                                        | 18:02 |       |        | TIMEOUT 30SEC                      |
|                                        | 17:46 |       |        | MISSED 3PTR by JUSTICE,KODI        |
| REBOUND (DEF) by TEAM                  | 17:46 |       |        |                                    |
| MISSED 3PTR by VAUGHN,RASHAD           | 17:29 |       |        |                                    |
|                                        | 17:29 |       |        | REBOUND (DEF) by BLAKES, GERRY     |
|                                        | 17:11 |       |        | TURNOVER by JACOBSEN, ERIC         |
| GOOD! JUMPER by OKONOBOH,GOODLUCK      | 16:54 | 2-9   | V 7    |                                    |
| ASSIST by DOOLIN,CODY                  | 16:54 |       |        |                                    |
| FOUL by WOOD, CHRISTIAN                | 16:44 |       |        |                                    |
|                                        | 16:44 | 3-9   | V 6    | GOOD! FT by ATWOOD, WILLIE         |
|                                        | 16:44 | 4-9   | V 5    | GOOD! FT by ATWOOD, WILLIE         |
| MISSED LAYUP by OKONOBOH, GOODLUCK     | 16:17 |       |        |                                    |
|                                        | 16:17 |       |        | BLOCK by JACOBSEN,ERIC             |
| REBOUND (OFF) by TEAM                  | 16:16 |       |        |                                    |
|                                        | 16:15 |       |        | FOUL by BLAKES,GERRY               |
| GOOD! JUMPER by WOOD, CHRISTIAN        | 16:14 | 4-11  | V 7    |                                    |
| ASSIST by DOOLIN,CODY                  | 16:14 |       |        |                                    |
|                                        | 16:04 |       |        | MISSED LAYUP by ATWOOD, WILLIE     |
| BLOCK by WOOD, CHRISTIAN               | 16:04 |       |        |                                    |
| REBOUND (DEF) by WOOD, CHRISTIAN       | 16:02 |       |        |                                    |
| MISSED 3PTR by WOOD, CHRISTIAN         | 15:53 |       |        |                                    |
| REBOUND (OFF) by OKONOBOH, GOODLUCK    | 15:53 |       |        |                                    |
| GOOD! LAYUP by VAUGHN,RASHAD [PNT]     | 15:48 | 4-13  | V 9    |                                    |
| ASSIST by OKONOBOH, GOODLUCK           | 15:48 |       |        |                                    |
|                                        | 15:22 |       |        | MISSED 3PTR by ATWOOD, WILLIE      |
| REBOUND (DEF) by DOOLIN,CODY           | 15:22 |       |        |                                    |
|                                        | 15:18 |       |        | FOUL by ATWOOD, WILLIE             |
| TIMEOUT MEDIA                          | 15:18 |       |        |                                    |
| SUB IN: MCCAW,PATRICK                  | 15:18 |       |        |                                    |
| SUB IN: MORGAN, DWAYNE                 | 15:18 |       |        |                                    |
| SUB OUT: VAUGHN,RASHAD                 | 15:18 |       |        |                                    |
| SUB OUT: WOOD, CHRISTIAN               | 15:18 |       |        |                                    |
|                                        | 15:18 |       |        | SUB IN: GILLING, JONATHAN          |
|                                        | 15:18 |       |        | SUB OUT: ATWOOD, WILLIE            |