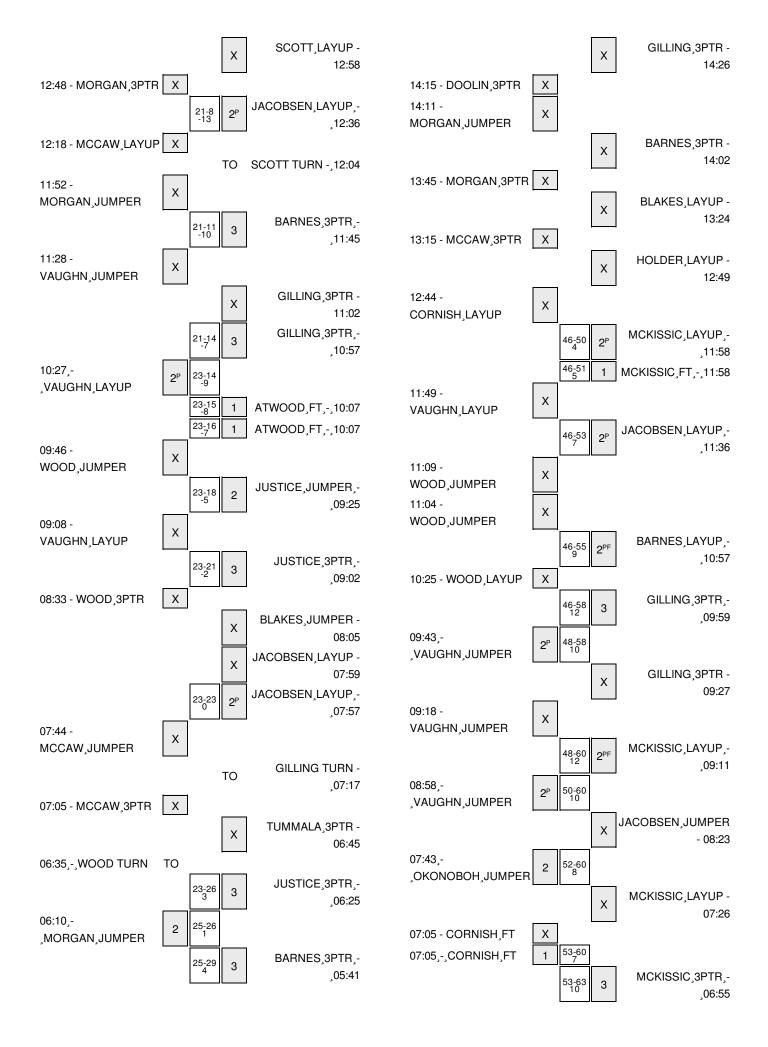

# UNLV vs Arizona State 12/3/2014; 6 p.m. MT at NED WULK COURT/WELLS FARGO ARENA-TEMPE Period 1 Play-By-Play

| VISITORS: UNLV                         | Time  | Score | Margin | HOME: Arizona State                |
|----------------------------------------|-------|-------|--------|------------------------------------|
| MISSED 3PTR by KENDRICK,JELAN          | 19:44 |       |        |                                    |
|                                        | 19:44 |       |        | REBOUND (DEF) by JUSTICE,KODI      |
|                                        | 19:39 |       |        | MISSED JUMPER by ATWOOD, WILLIE    |
| REBOUND (DEF) by OKONOBOH, GOODLUCK    | 19:39 |       |        |                                    |
| GOOD! JUMPER by KENDRICK, JELAN        | 19:23 | 0-2   | V 2    |                                    |
|                                        | 18:54 | 2-2   | Т      | GOOD! LAYUP by BLAKES, GERRY [PNT] |
|                                        | 18:54 |       |        | ASSIST by JACOBSEN, ERIC           |
| GOOD! 3PTR by DOOLIN,CODY              | 18:38 | 2-5   | V 3    |                                    |
| ASSIST by KENDRICK, JELAN              | 18:38 |       |        |                                    |
|                                        | 18:23 |       |        | MISSED JUMPER by JACOBSEN, ERIC    |
| REBOUND (DEF) by KENDRICK, JELAN       | 18:23 |       |        |                                    |
| GOOD! LAYUP by OKONOBOH,GOODLUCK [PNT] | 18:09 | 2-7   | V 5    |                                    |
| ASSIST by DOOLIN,CODY                  | 18:09 |       |        |                                    |
|                                        | 18:02 |       |        | TIMEOUT 30SEC                      |
|                                        | 17:46 |       |        | MISSED 3PTR by JUSTICE,KODI        |
| REBOUND (DEF) by TEAM                  | 17:46 |       |        |                                    |
| MISSED 3PTR by VAUGHN,RASHAD           | 17:29 |       |        |                                    |
|                                        | 17:29 |       |        | REBOUND (DEF) by BLAKES, GERRY     |
|                                        | 17:11 |       |        | TURNOVER by JACOBSEN, ERIC         |
| GOOD! JUMPER by OKONOBOH,GOODLUCK      | 16:54 | 2-9   | V 7    |                                    |
| ASSIST by DOOLIN,CODY                  | 16:54 |       |        |                                    |
| FOUL by WOOD, CHRISTIAN                | 16:44 |       |        |                                    |
|                                        | 16:44 | 3-9   | V 6    | GOOD! FT by ATWOOD, WILLIE         |
|                                        | 16:44 | 4-9   | V 5    | GOOD! FT by ATWOOD, WILLIE         |
| MISSED LAYUP by OKONOBOH, GOODLUCK     | 16:17 |       |        |                                    |
|                                        | 16:17 |       |        | BLOCK by JACOBSEN,ERIC             |
| REBOUND (OFF) by TEAM                  | 16:16 |       |        |                                    |
|                                        | 16:15 |       |        | FOUL by BLAKES,GERRY               |
| GOOD! JUMPER by WOOD, CHRISTIAN        | 16:14 | 4-11  | V 7    |                                    |
| ASSIST by DOOLIN,CODY                  | 16:14 |       |        |                                    |
|                                        | 16:04 |       |        | MISSED LAYUP by ATWOOD, WILLIE     |
| BLOCK by WOOD, CHRISTIAN               | 16:04 |       |        |                                    |
| REBOUND (DEF) by WOOD, CHRISTIAN       | 16:02 |       |        |                                    |
| MISSED 3PTR by WOOD, CHRISTIAN         | 15:53 |       |        |                                    |
| REBOUND (OFF) by OKONOBOH, GOODLUCK    | 15:53 |       |        |                                    |
| GOOD! LAYUP by VAUGHN,RASHAD [PNT]     | 15:48 | 4-13  | V 9    |                                    |
| ASSIST by OKONOBOH, GOODLUCK           | 15:48 |       |        |                                    |
|                                        | 15:22 |       |        | MISSED 3PTR by ATWOOD, WILLIE      |
| REBOUND (DEF) by DOOLIN,CODY           | 15:22 |       |        |                                    |
|                                        | 15:18 |       |        | FOUL by ATWOOD, WILLIE             |
| TIMEOUT MEDIA                          | 15:18 |       |        |                                    |
| SUB IN: MCCAW,PATRICK                  | 15:18 |       |        |                                    |
| SUB IN: MORGAN, DWAYNE                 | 15:18 |       |        |                                    |
| SUB OUT: VAUGHN,RASHAD                 | 15:18 |       |        |                                    |
| SUB OUT: WOOD, CHRISTIAN               | 15:18 |       |        |                                    |
|                                        | 15:18 |       |        | SUB IN: GILLING, JONATHAN          |
|                                        | 15:18 |       |        | SUB OUT: ATWOOD, WILLIE            |