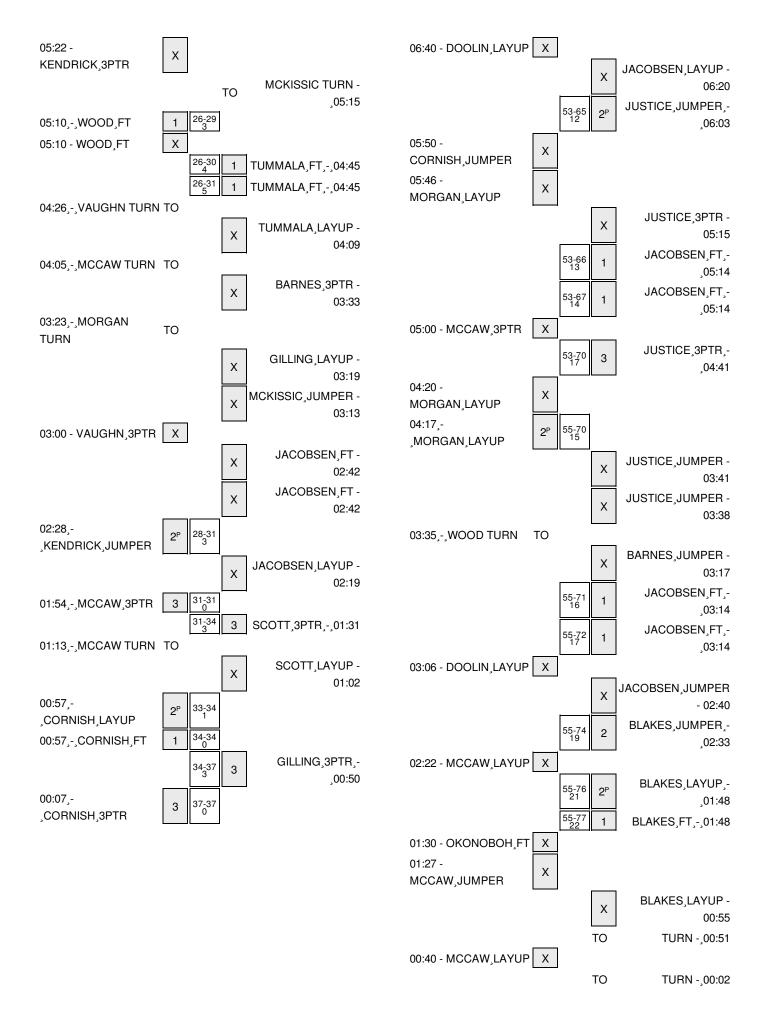

# UNLV vs Arizona State 12/3/2014; 6 p.m. MT at NED WULK COURT/WELLS FARGO ARENA-TEMPE Period 1 Play-By-Play

| VISITORS: UNLV                         | Time  | Score | Margin | HOME: Arizona State                |
|----------------------------------------|-------|-------|--------|------------------------------------|
| MISSED 3PTR by KENDRICK,JELAN          | 19:44 |       |        |                                    |
|                                        | 19:44 |       |        | REBOUND (DEF) by JUSTICE,KODI      |
|                                        | 19:39 |       |        | MISSED JUMPER by ATWOOD, WILLIE    |
| REBOUND (DEF) by OKONOBOH, GOODLUCK    | 19:39 |       |        |                                    |
| GOOD! JUMPER by KENDRICK, JELAN        | 19:23 | 0-2   | V 2    |                                    |
|                                        | 18:54 | 2-2   | Т      | GOOD! LAYUP by BLAKES, GERRY [PNT] |
|                                        | 18:54 |       |        | ASSIST by JACOBSEN, ERIC           |
| GOOD! 3PTR by DOOLIN,CODY              | 18:38 | 2-5   | V 3    |                                    |
| ASSIST by KENDRICK, JELAN              | 18:38 |       |        |                                    |
|                                        | 18:23 |       |        | MISSED JUMPER by JACOBSEN, ERIC    |
| REBOUND (DEF) by KENDRICK, JELAN       | 18:23 |       |        |                                    |
| GOOD! LAYUP by OKONOBOH,GOODLUCK [PNT] | 18:09 | 2-7   | V 5    |                                    |
| ASSIST by DOOLIN,CODY                  | 18:09 |       |        |                                    |
|                                        | 18:02 |       |        | TIMEOUT 30SEC                      |
|                                        | 17:46 |       |        | MISSED 3PTR by JUSTICE,KODI        |
| REBOUND (DEF) by TEAM                  | 17:46 |       |        |                                    |
| MISSED 3PTR by VAUGHN,RASHAD           | 17:29 |       |        |                                    |
|                                        | 17:29 |       |        | REBOUND (DEF) by BLAKES, GERRY     |
|                                        | 17:11 |       |        | TURNOVER by JACOBSEN, ERIC         |
| GOOD! JUMPER by OKONOBOH,GOODLUCK      | 16:54 | 2-9   | V 7    |                                    |
| ASSIST by DOOLIN,CODY                  | 16:54 |       |        |                                    |
| FOUL by WOOD, CHRISTIAN                | 16:44 |       |        |                                    |
|                                        | 16:44 | 3-9   | V 6    | GOOD! FT by ATWOOD, WILLIE         |
|                                        | 16:44 | 4-9   | V 5    | GOOD! FT by ATWOOD, WILLIE         |
| MISSED LAYUP by OKONOBOH, GOODLUCK     | 16:17 |       |        |                                    |
|                                        | 16:17 |       |        | BLOCK by JACOBSEN,ERIC             |
| REBOUND (OFF) by TEAM                  | 16:16 |       |        |                                    |
|                                        | 16:15 |       |        | FOUL by BLAKES,GERRY               |
| GOOD! JUMPER by WOOD, CHRISTIAN        | 16:14 | 4-11  | V 7    |                                    |
| ASSIST by DOOLIN,CODY                  | 16:14 |       |        |                                    |
|                                        | 16:04 |       |        | MISSED LAYUP by ATWOOD, WILLIE     |
| BLOCK by WOOD, CHRISTIAN               | 16:04 |       |        |                                    |
| REBOUND (DEF) by WOOD, CHRISTIAN       | 16:02 |       |        |                                    |
| MISSED 3PTR by WOOD, CHRISTIAN         | 15:53 |       |        |                                    |
| REBOUND (OFF) by OKONOBOH, GOODLUCK    | 15:53 |       |        |                                    |
| GOOD! LAYUP by VAUGHN,RASHAD [PNT]     | 15:48 | 4-13  | V 9    |                                    |
| ASSIST by OKONOBOH, GOODLUCK           | 15:48 |       |        |                                    |
|                                        | 15:22 |       |        | MISSED 3PTR by ATWOOD, WILLIE      |
| REBOUND (DEF) by DOOLIN,CODY           | 15:22 |       |        |                                    |
|                                        | 15:18 |       |        | FOUL by ATWOOD, WILLIE             |
| TIMEOUT MEDIA                          | 15:18 |       |        |                                    |
| SUB IN: MCCAW,PATRICK                  | 15:18 |       |        |                                    |
| SUB IN: MORGAN, DWAYNE                 | 15:18 |       |        |                                    |
| SUB OUT: VAUGHN,RASHAD                 | 15:18 |       |        |                                    |
| SUB OUT: WOOD, CHRISTIAN               | 15:18 |       |        |                                    |
|                                        | 15:18 |       |        | SUB IN: GILLING, JONATHAN          |
|                                        | 15:18 |       |        | SUB OUT: ATWOOD, WILLIE            |