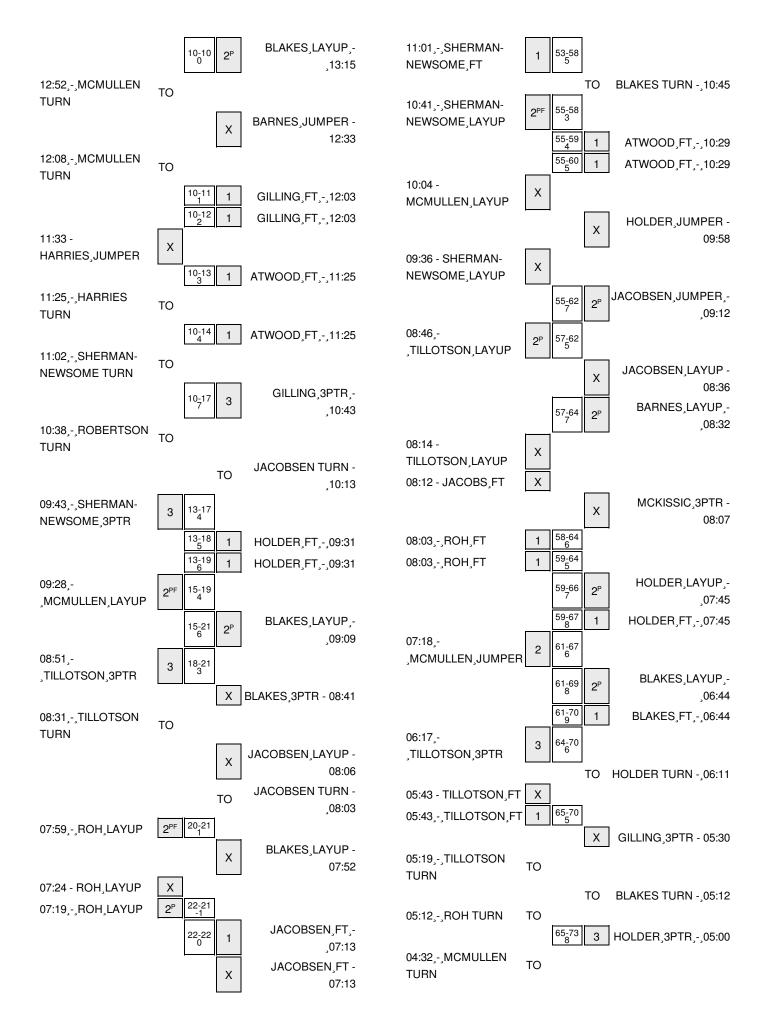

# Colgate vs Arizona State 11/29/2014; 7 p.m. MT at NED WULK COURT/WELLS FARGO ARENA-TEMPE Period 1 Play-By-Play

| VISITORS: Colgate                  | Time  | Score | Margin | HOME: Arizona State                      |
|------------------------------------|-------|-------|--------|------------------------------------------|
| MISSED JUMPER by JACOBS,ETHAN      | 19:31 |       |        |                                          |
|                                    | 19:31 |       |        | REBOUND (DEF) by BLAKES,GERRY            |
| FOUL by TILLOTSON, AUSTIN          | 19:19 |       |        |                                          |
|                                    | 19:19 |       |        | MISSED FT by HOLDER,TRA                  |
|                                    | 19:19 |       |        | REBOUND (DEADB) by TEAM                  |
|                                    | 19:19 |       |        | MISSED FT by HOLDER,TRA                  |
| REBOUND (DEF) by ROH,LUKE          | 19:19 |       |        |                                          |
| MISSED JUMPER by JACOBS,ETHAN      | 18:51 |       |        |                                          |
|                                    | 18:51 |       |        | REBOUND (DEF) by MCKISSIC,SHAQUIELLE     |
|                                    | 18:16 |       |        | MISSED LAYUP by BLAKES,GERRY             |
| BLOCK by MCMULLEN,MATT             | 18:16 |       |        |                                          |
| REBOUND (DEF) by ROH,LUKE          | 18:15 |       |        |                                          |
| MISSED 3PTR by SHERMAN-NEWSOME,DAM | 18:10 |       |        |                                          |
|                                    | 18:10 |       |        | REBOUND (DEF) by HOLDER,TRA              |
|                                    | 17:56 | 2-0   | H 2    | GOOD! LAYUP by MCKISSIC,SHAQUIELLE [PNT] |
|                                    | 17:49 |       |        | FOUL by HOLDER,TRA                       |
| MISSED JUMPER by JACOBS,ETHAN      | 17:37 |       |        |                                          |
|                                    | 17:37 |       |        | REBOUND (DEF) by ATWOOD, WILLIE          |
| FOUL by JACOBS,ETHAN               | 17:14 |       |        |                                          |
|                                    | 17:14 |       |        | MISSED FT by JACOBSEN, ERIC              |
|                                    | 17:14 |       |        | REBOUND (DEADB) by TEAM                  |
|                                    | 17:14 | 3-0   | H 3    | GOOD! FT by JACOBSEN,ERIC                |
|                                    | 17:14 |       |        | SUB IN: MURRAY, CHANCE                   |
| GOOD! JUMPER by TILLOTSON,AUSTIN   | 16:53 | 3-2   | H 1    |                                          |
| ASSIST by JACOBS,ETHAN             | 16:53 |       |        |                                          |
|                                    | 16:40 |       |        | MISSED 3PTR by ATWOOD, WILLIE            |
| REBOUND (DEF) by JACOBS,ETHAN      | 16:40 |       |        |                                          |
|                                    | 16:18 |       |        | FOUL by MURRAY, CHANCE                   |
|                                    | 16:18 |       |        | SUB IN: BARNES,BO                        |
|                                    | 16:18 |       |        | SUB IN: GILLING, JONATHAN                |
|                                    | 16:18 |       |        | SUB OUT: ATWOOD, WILLIE                  |
|                                    | 16:18 |       |        | SUB OUT: BLAKES,GERRY                    |
| MISSED JUMPER by TILLOTSON, AUSTIN | 16:06 |       |        |                                          |
|                                    | 16:06 |       |        | REBOUND (DEF) by MCKISSIC,SHAQUIELLE     |
|                                    | 15:52 |       |        | MISSED JUMPER by MCKISSIC, SHAQUIELLE    |
|                                    | 15:52 |       |        | REBOUND (OFF) by MCKISSIC,SHAQUIELLE     |
|                                    | 15:50 | 5-2   | H 3    | GOOD! LAYUP by MCKISSIC,SHAQUIELLE [PNT] |
| FOUL by JACOBS,ETHAN               | 15:49 |       |        |                                          |
|                                    | 15:49 |       |        | TIMEOUT media                            |
|                                    | 15:49 | 6-2   | H 4    | GOOD! FT by MCKISSIC,SHAQUIELLE          |
| SUB IN: HAGERTY, WYATT             | 15:49 |       |        |                                          |
| SUB OUT: JACOBS,ETHAN              | 15:49 |       |        |                                          |
| MISSED 3PTR by SHERMAN-NEWSOME,DAM | 15:28 |       |        |                                          |
|                                    | 15:28 |       |        | REBOUND (DEF) by GILLING, JONATHAN       |
|                                    | 15:08 |       |        | MISSED LAYUP by MURRAY, CHANCE           |
| REBOUND (DEF) by HAGERTY, WYATT    | 15:08 |       |        |                                          |
| GOOD! LAYUP by MCMULLEN,MATT [PNT] | 14:41 | 6-4   | H 2    |                                          |