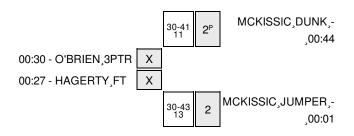

# Colgate vs Arizona State 11/29/2014; 7 p.m. MT at NED WULK COURT/WELLS FARGO ARENA-TEMPE Period 1 Play-By-Play

| VISITORS: Colgate                  | Time  | Score | Margin | HOME: Arizona State                      |
|------------------------------------|-------|-------|--------|------------------------------------------|
| MISSED JUMPER by JACOBS,ETHAN      | 19:31 |       |        |                                          |
|                                    | 19:31 |       |        | REBOUND (DEF) by BLAKES,GERRY            |
| FOUL by TILLOTSON, AUSTIN          | 19:19 |       |        |                                          |
|                                    | 19:19 |       |        | MISSED FT by HOLDER,TRA                  |
|                                    | 19:19 |       |        | REBOUND (DEADB) by TEAM                  |
|                                    | 19:19 |       |        | MISSED FT by HOLDER,TRA                  |
| REBOUND (DEF) by ROH,LUKE          | 19:19 |       |        |                                          |
| MISSED JUMPER by JACOBS,ETHAN      | 18:51 |       |        |                                          |
|                                    | 18:51 |       |        | REBOUND (DEF) by MCKISSIC,SHAQUIELLE     |
|                                    | 18:16 |       |        | MISSED LAYUP by BLAKES,GERRY             |
| BLOCK by MCMULLEN,MATT             | 18:16 |       |        |                                          |
| REBOUND (DEF) by ROH,LUKE          | 18:15 |       |        |                                          |
| MISSED 3PTR by SHERMAN-NEWSOME,DAM | 18:10 |       |        |                                          |
|                                    | 18:10 |       |        | REBOUND (DEF) by HOLDER,TRA              |
|                                    | 17:56 | 2-0   | H 2    | GOOD! LAYUP by MCKISSIC,SHAQUIELLE [PNT] |
|                                    | 17:49 |       |        | FOUL by HOLDER,TRA                       |
| MISSED JUMPER by JACOBS,ETHAN      | 17:37 |       |        |                                          |
|                                    | 17:37 |       |        | REBOUND (DEF) by ATWOOD, WILLIE          |
| FOUL by JACOBS,ETHAN               | 17:14 |       |        |                                          |
|                                    | 17:14 |       |        | MISSED FT by JACOBSEN, ERIC              |
|                                    | 17:14 |       |        | REBOUND (DEADB) by TEAM                  |
|                                    | 17:14 | 3-0   | H 3    | GOOD! FT by JACOBSEN,ERIC                |
|                                    | 17:14 |       |        | SUB IN: MURRAY, CHANCE                   |
| GOOD! JUMPER by TILLOTSON,AUSTIN   | 16:53 | 3-2   | H 1    |                                          |
| ASSIST by JACOBS,ETHAN             | 16:53 |       |        |                                          |
|                                    | 16:40 |       |        | MISSED 3PTR by ATWOOD, WILLIE            |
| REBOUND (DEF) by JACOBS,ETHAN      | 16:40 |       |        |                                          |
|                                    | 16:18 |       |        | FOUL by MURRAY, CHANCE                   |
|                                    | 16:18 |       |        | SUB IN: BARNES,BO                        |
|                                    | 16:18 |       |        | SUB IN: GILLING, JONATHAN                |
|                                    | 16:18 |       |        | SUB OUT: ATWOOD, WILLIE                  |
|                                    | 16:18 |       |        | SUB OUT: BLAKES,GERRY                    |
| MISSED JUMPER by TILLOTSON, AUSTIN | 16:06 |       |        |                                          |
|                                    | 16:06 |       |        | REBOUND (DEF) by MCKISSIC,SHAQUIELLE     |
|                                    | 15:52 |       |        | MISSED JUMPER by MCKISSIC, SHAQUIELLE    |
|                                    | 15:52 |       |        | REBOUND (OFF) by MCKISSIC,SHAQUIELLE     |
|                                    | 15:50 | 5-2   | H 3    | GOOD! LAYUP by MCKISSIC,SHAQUIELLE [PNT] |
| FOUL by JACOBS,ETHAN               | 15:49 |       |        |                                          |
|                                    | 15:49 |       |        | TIMEOUT media                            |
|                                    | 15:49 | 6-2   | H 4    | GOOD! FT by MCKISSIC,SHAQUIELLE          |
| SUB IN: HAGERTY, WYATT             | 15:49 |       |        |                                          |
| SUB OUT: JACOBS,ETHAN              | 15:49 |       |        |                                          |
| MISSED 3PTR by SHERMAN-NEWSOME,DAM | 15:28 |       |        |                                          |
|                                    | 15:28 |       |        | REBOUND (DEF) by GILLING, JONATHAN       |
|                                    | 15:08 |       |        | MISSED LAYUP by MURRAY, CHANCE           |
| REBOUND (DEF) by HAGERTY, WYATT    | 15:08 |       |        |                                          |
| GOOD! LAYUP by MCMULLEN,MATT [PNT] | 14:41 | 6-4   | H 2    |                                          |