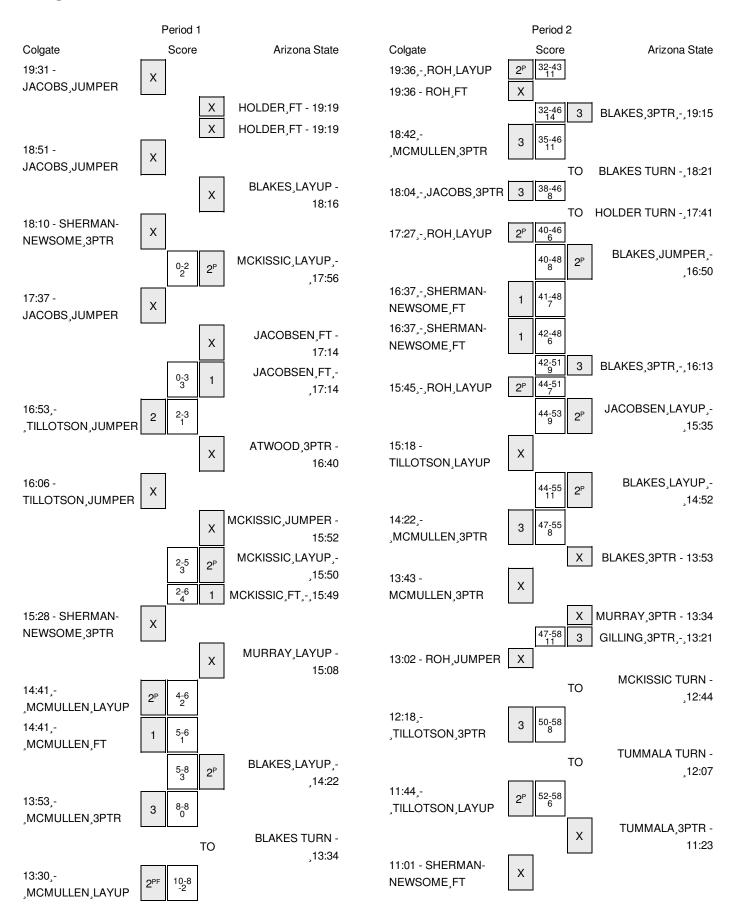

# Colgate vs Arizona State 11/29/2014; 7 p.m. MT at NED WULK COURT/WELLS FARGO ARENA-TEMPE Period 1 Play-By-Play

| VISITORS: Colgate                  | Time  | Score | Margin | HOME: Arizona State                      |
|------------------------------------|-------|-------|--------|------------------------------------------|
| MISSED JUMPER by JACOBS,ETHAN      | 19:31 |       |        |                                          |
|                                    | 19:31 |       |        | REBOUND (DEF) by BLAKES,GERRY            |
| FOUL by TILLOTSON, AUSTIN          | 19:19 |       |        |                                          |
|                                    | 19:19 |       |        | MISSED FT by HOLDER,TRA                  |
|                                    | 19:19 |       |        | REBOUND (DEADB) by TEAM                  |
|                                    | 19:19 |       |        | MISSED FT by HOLDER,TRA                  |
| REBOUND (DEF) by ROH,LUKE          | 19:19 |       |        |                                          |
| MISSED JUMPER by JACOBS,ETHAN      | 18:51 |       |        |                                          |
|                                    | 18:51 |       |        | REBOUND (DEF) by MCKISSIC,SHAQUIELLE     |
|                                    | 18:16 |       |        | MISSED LAYUP by BLAKES,GERRY             |
| BLOCK by MCMULLEN,MATT             | 18:16 |       |        |                                          |
| REBOUND (DEF) by ROH,LUKE          | 18:15 |       |        |                                          |
| MISSED 3PTR by SHERMAN-NEWSOME,DAM | 18:10 |       |        |                                          |
|                                    | 18:10 |       |        | REBOUND (DEF) by HOLDER,TRA              |
|                                    | 17:56 | 2-0   | H 2    | GOOD! LAYUP by MCKISSIC,SHAQUIELLE [PNT] |
|                                    | 17:49 |       |        | FOUL by HOLDER,TRA                       |
| MISSED JUMPER by JACOBS,ETHAN      | 17:37 |       |        |                                          |
|                                    | 17:37 |       |        | REBOUND (DEF) by ATWOOD, WILLIE          |
| FOUL by JACOBS,ETHAN               | 17:14 |       |        |                                          |
|                                    | 17:14 |       |        | MISSED FT by JACOBSEN, ERIC              |
|                                    | 17:14 |       |        | REBOUND (DEADB) by TEAM                  |
|                                    | 17:14 | 3-0   | H 3    | GOOD! FT by JACOBSEN,ERIC                |
|                                    | 17:14 |       |        | SUB IN: MURRAY, CHANCE                   |
| GOOD! JUMPER by TILLOTSON,AUSTIN   | 16:53 | 3-2   | H 1    |                                          |
| ASSIST by JACOBS,ETHAN             | 16:53 |       |        |                                          |
|                                    | 16:40 |       |        | MISSED 3PTR by ATWOOD, WILLIE            |
| REBOUND (DEF) by JACOBS,ETHAN      | 16:40 |       |        |                                          |
|                                    | 16:18 |       |        | FOUL by MURRAY, CHANCE                   |
|                                    | 16:18 |       |        | SUB IN: BARNES,BO                        |
|                                    | 16:18 |       |        | SUB IN: GILLING, JONATHAN                |
|                                    | 16:18 |       |        | SUB OUT: ATWOOD, WILLIE                  |
|                                    | 16:18 |       |        | SUB OUT: BLAKES,GERRY                    |
| MISSED JUMPER by TILLOTSON, AUSTIN | 16:06 |       |        |                                          |
|                                    | 16:06 |       |        | REBOUND (DEF) by MCKISSIC,SHAQUIELLE     |
|                                    | 15:52 |       |        | MISSED JUMPER by MCKISSIC, SHAQUIELLE    |
|                                    | 15:52 |       |        | REBOUND (OFF) by MCKISSIC,SHAQUIELLE     |
|                                    | 15:50 | 5-2   | H 3    | GOOD! LAYUP by MCKISSIC,SHAQUIELLE [PNT] |
| FOUL by JACOBS,ETHAN               | 15:49 |       |        |                                          |
|                                    | 15:49 |       |        | TIMEOUT media                            |
|                                    | 15:49 | 6-2   | H 4    | GOOD! FT by MCKISSIC,SHAQUIELLE          |
| SUB IN: HAGERTY, WYATT             | 15:49 |       |        |                                          |
| SUB OUT: JACOBS,ETHAN              | 15:49 |       |        |                                          |
| MISSED 3PTR by SHERMAN-NEWSOME,DAM | 15:28 |       |        |                                          |
|                                    | 15:28 |       |        | REBOUND (DEF) by GILLING, JONATHAN       |
|                                    | 15:08 |       |        | MISSED LAYUP by MURRAY, CHANCE           |
| REBOUND (DEF) by HAGERTY, WYATT    | 15:08 |       |        |                                          |
| GOOD! LAYUP by MCMULLEN,MATT [PNT] | 14:41 | 6-4   | H 2    |                                          |