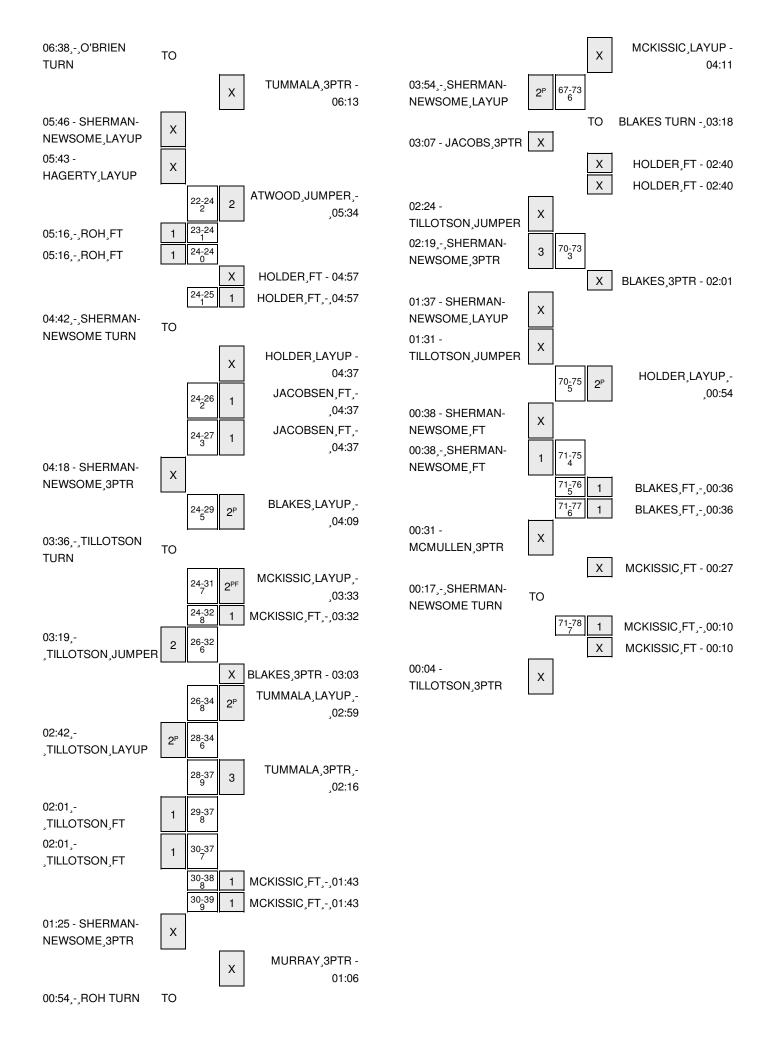

# Colgate vs Arizona State 11/29/2014; 7 p.m. MT at NED WULK COURT/WELLS FARGO ARENA-TEMPE Period 1 Play-By-Play

| VISITORS: Colgate                  | Time  | Score | Margin | HOME: Arizona State                      |
|------------------------------------|-------|-------|--------|------------------------------------------|
| MISSED JUMPER by JACOBS,ETHAN      | 19:31 |       |        |                                          |
|                                    | 19:31 |       |        | REBOUND (DEF) by BLAKES,GERRY            |
| FOUL by TILLOTSON, AUSTIN          | 19:19 |       |        |                                          |
|                                    | 19:19 |       |        | MISSED FT by HOLDER,TRA                  |
|                                    | 19:19 |       |        | REBOUND (DEADB) by TEAM                  |
|                                    | 19:19 |       |        | MISSED FT by HOLDER,TRA                  |
| REBOUND (DEF) by ROH,LUKE          | 19:19 |       |        |                                          |
| MISSED JUMPER by JACOBS,ETHAN      | 18:51 |       |        |                                          |
|                                    | 18:51 |       |        | REBOUND (DEF) by MCKISSIC,SHAQUIELLE     |
|                                    | 18:16 |       |        | MISSED LAYUP by BLAKES,GERRY             |
| BLOCK by MCMULLEN,MATT             | 18:16 |       |        |                                          |
| REBOUND (DEF) by ROH,LUKE          | 18:15 |       |        |                                          |
| MISSED 3PTR by SHERMAN-NEWSOME,DAM | 18:10 |       |        |                                          |
|                                    | 18:10 |       |        | REBOUND (DEF) by HOLDER,TRA              |
|                                    | 17:56 | 2-0   | H 2    | GOOD! LAYUP by MCKISSIC,SHAQUIELLE [PNT] |
|                                    | 17:49 |       |        | FOUL by HOLDER,TRA                       |
| MISSED JUMPER by JACOBS,ETHAN      | 17:37 |       |        |                                          |
|                                    | 17:37 |       |        | REBOUND (DEF) by ATWOOD, WILLIE          |
| FOUL by JACOBS,ETHAN               | 17:14 |       |        |                                          |
|                                    | 17:14 |       |        | MISSED FT by JACOBSEN, ERIC              |
|                                    | 17:14 |       |        | REBOUND (DEADB) by TEAM                  |
|                                    | 17:14 | 3-0   | H 3    | GOOD! FT by JACOBSEN,ERIC                |
|                                    | 17:14 |       |        | SUB IN: MURRAY, CHANCE                   |
| GOOD! JUMPER by TILLOTSON,AUSTIN   | 16:53 | 3-2   | H 1    |                                          |
| ASSIST by JACOBS,ETHAN             | 16:53 |       |        |                                          |
|                                    | 16:40 |       |        | MISSED 3PTR by ATWOOD, WILLIE            |
| REBOUND (DEF) by JACOBS,ETHAN      | 16:40 |       |        |                                          |
|                                    | 16:18 |       |        | FOUL by MURRAY, CHANCE                   |
|                                    | 16:18 |       |        | SUB IN: BARNES,BO                        |
|                                    | 16:18 |       |        | SUB IN: GILLING, JONATHAN                |
|                                    | 16:18 |       |        | SUB OUT: ATWOOD, WILLIE                  |
|                                    | 16:18 |       |        | SUB OUT: BLAKES,GERRY                    |
| MISSED JUMPER by TILLOTSON, AUSTIN | 16:06 |       |        |                                          |
|                                    | 16:06 |       |        | REBOUND (DEF) by MCKISSIC,SHAQUIELLE     |
|                                    | 15:52 |       |        | MISSED JUMPER by MCKISSIC, SHAQUIELLE    |
|                                    | 15:52 |       |        | REBOUND (OFF) by MCKISSIC,SHAQUIELLE     |
|                                    | 15:50 | 5-2   | H 3    | GOOD! LAYUP by MCKISSIC,SHAQUIELLE [PNT] |
| FOUL by JACOBS,ETHAN               | 15:49 |       |        |                                          |
|                                    | 15:49 |       |        | TIMEOUT media                            |
|                                    | 15:49 | 6-2   | H 4    | GOOD! FT by MCKISSIC,SHAQUIELLE          |
| SUB IN: HAGERTY, WYATT             | 15:49 |       |        |                                          |
| SUB OUT: JACOBS,ETHAN              | 15:49 |       |        |                                          |
| MISSED 3PTR by SHERMAN-NEWSOME,DAM | 15:28 |       |        |                                          |
|                                    | 15:28 |       |        | REBOUND (DEF) by GILLING, JONATHAN       |
|                                    | 15:08 |       |        | MISSED LAYUP by MURRAY, CHANCE           |
| REBOUND (DEF) by HAGERTY, WYATT    | 15:08 |       |        |                                          |
| GOOD! LAYUP by MCMULLEN,MATT [PNT] | 14:41 | 6-4   | H 2    |                                          |